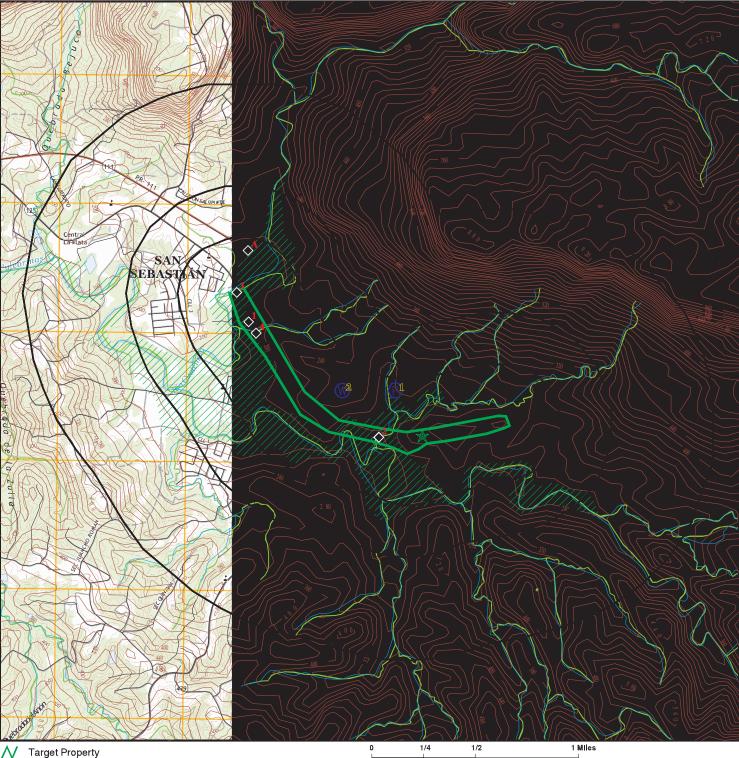

| Compliance Factors:<br>Statutes, Executive Orders,<br>and Regulations listed at 24<br>CFR §58.5 and §58.6 | Are formal<br>compliance<br>steps or<br>mitigation<br>required? | Compliance determinations                                                                                                                                                                                                                                                                                                                                                                                                                                               |
|-----------------------------------------------------------------------------------------------------------|-----------------------------------------------------------------|-------------------------------------------------------------------------------------------------------------------------------------------------------------------------------------------------------------------------------------------------------------------------------------------------------------------------------------------------------------------------------------------------------------------------------------------------------------------------|
| STATUTES, EXECUTIVE OI<br>& 58.6                                                                          | RDERS, AND R                                                    | EGULATIONS LISTED AT 24 CFR 50.4                                                                                                                                                                                                                                                                                                                                                                                                                                        |
| <b>Airport Hazards</b><br>24 CFR Part 51 Subpart D                                                        | Yes No                                                          | The nearest airport is Eugenio María de<br>Hostos Airport a civil airport in Mayaguez,<br>which is located approximately 11.45 miles<br>(60,728.65 feet) to the southwest of the Site.<br>The closest military airport is Luis Muñoz<br>Marin Airport Located at approximately<br>63.03 mi (332,798.40 feet) to the northeast<br>of the Site. Thus, the project site is not<br>within 15,000 feet of a military airport nor<br>within 2,500 feet of a civilian airport. |
|                                                                                                           |                                                                 | That means it is not located within a Runway<br>Potential Zone/Clear Zone (RPZ/CZ) or<br>Accident Potential Zone (APZ). The project<br>is in compliance with the regulation.<br><b>Refer to Exhibit No.1 Airport Hazards</b>                                                                                                                                                                                                                                            |