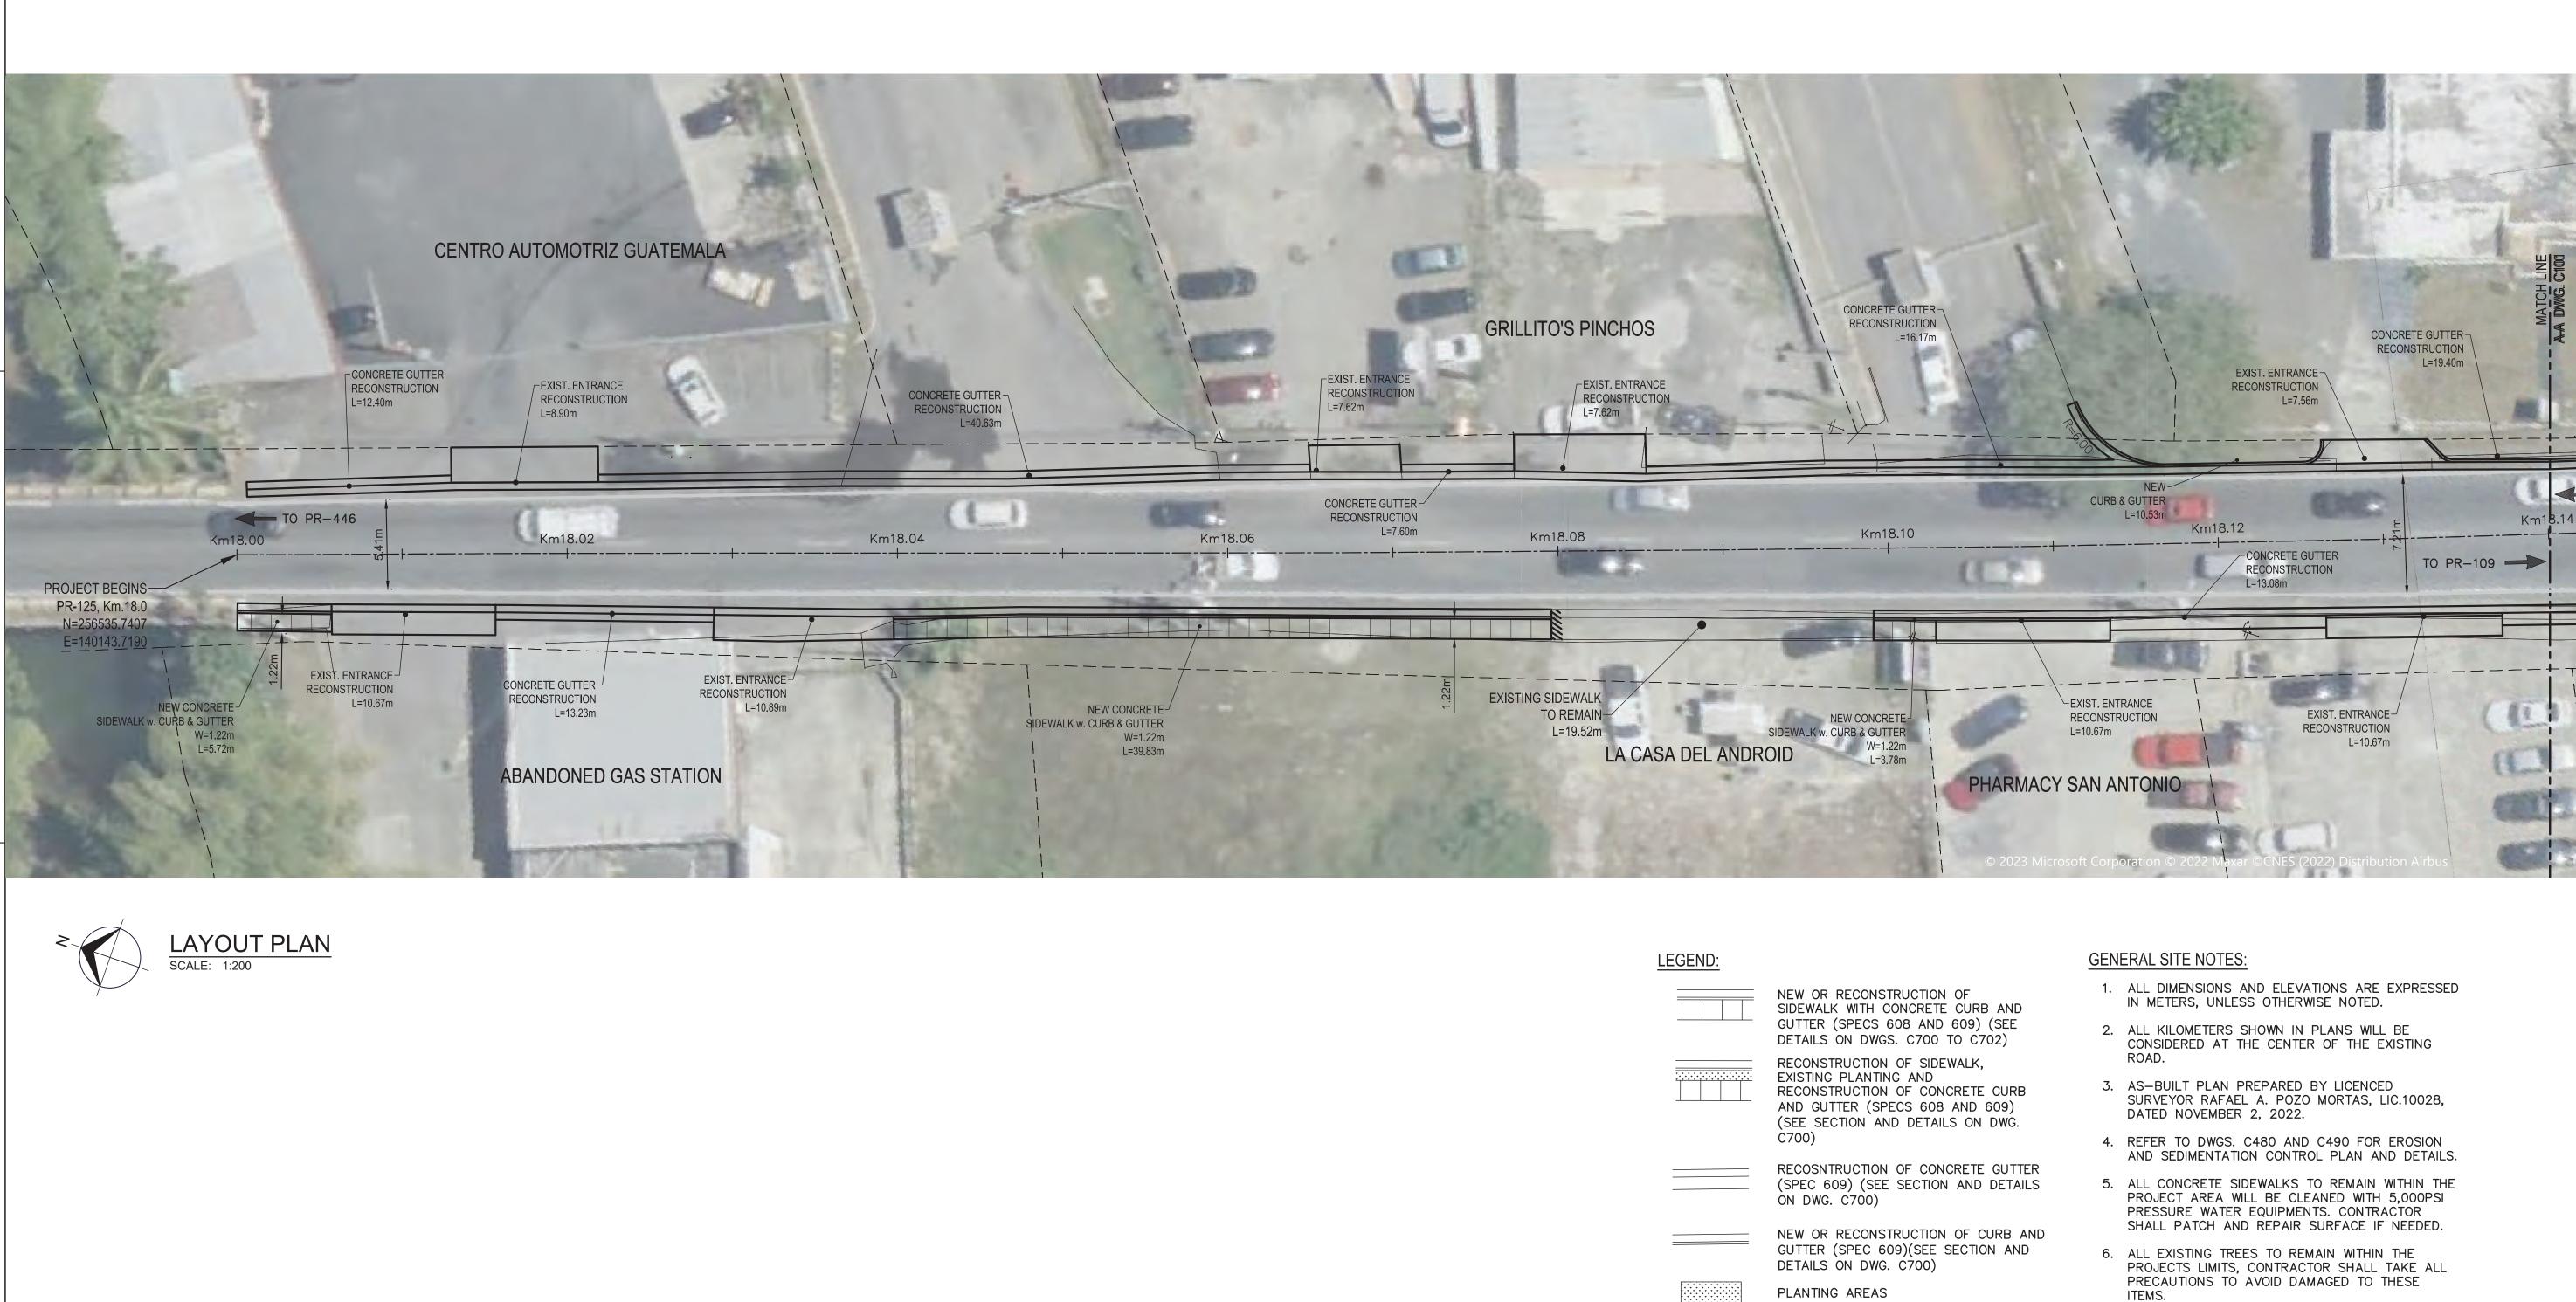

### Description of the Proposed Project [24 CFR 50.12 & 58.32; 40 CFR 1508.25]:

The Municipality of San Sebastian proposes the rehabilitation and restoration of the sidewalks, curbs and gutters, the incorporation of handicap ramps and the construction of sidewalks, along the length of Carr #125 Ave. Emérito Estrada Rivera from location 18.343294°, -66.999638° until the intersection with Carr #111 location 18.335892°, -66.976707° (Figure 1: Aerial Photograph). Works to be performed will extend approximately 6.57% outside of the streets' right of way. The approximate length of the sidewalks to be built is 9,845 feet, and the approximate length of sidewalks to be reconstructed is 8,419 feet with a minimum width of 5 feet. The project will also include entrance reconstructions along the road, the acquisition and installation of solar lighting, new signage and improvements to the green areas.

The proposed project aims to accomplish the following tasks: reconstruction of the existing sidewalks and construction of new sidewalks along the route; construction of concrete curbs; construction of handicapped ramps for ADA accessibility compliance; improvements to the green areas; and installation of signage and pavement markings for pedestrian crossings. It will also include partial widening of existing sidewalks to comply with ADA regulations and PRTHA Standards. There will be demolition of the existing elements in order to rebuild them and of the road areas where the new sidewalks will be constructed. (Figure 2: Proposed Project Drawings (100%)). Work will not be performed on the sidewalks of the bridges along the street area, except for the construction of a curb and gutter and works in a gutter in the bridge that extends from km 19.66 to km 19.68 in the PR-125. The maximum depth of excavation works will be approximately 18 in.

Staging Area

Ave. Americo Estrada Rivera

Esri Community Maps Contributors, Esri, HERE, Garmin, Foursquare, SafeGraph, GeoTechnologies, Inc, METI/NASA, USGS, NPS, US Census

Figure 2: Proposed Project Drawings (100%)