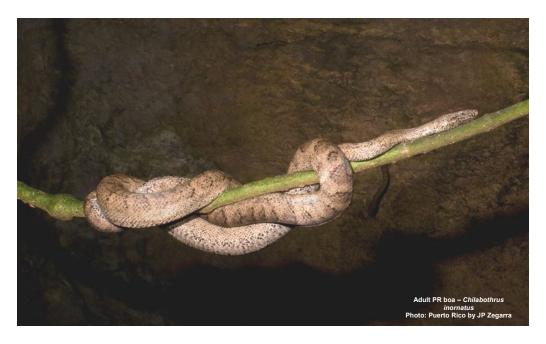

|                                                                                                     |        | options for radon testing are infeasible and<br>impracticable, no further consideration of<br>Radon is needed for the environmental<br>review. The reasons for said inapplicability,<br>infeasibility and impracticability are<br>documented in a memorandum to file<br>provided by PRDOH included in Exhibit 6c.<br>Refer to Exhibit No.6: NEPAssist Radius<br>Map and JP GIS UST Map; Exhibit 6a:<br>NEPAssist Identified Facilities within<br>3,000 ft, Exhibit 6b: Asbestos and Lead<br>Survey, and 6c: Memorandum of<br>Justification for the Infeasibility and<br>Impracticability of Radon Testing                                                                                                                                                                                                                                                                                                                                                                                                                                                                                                                                                                                                                                                                                                                                            |
|-----------------------------------------------------------------------------------------------------|--------|------------------------------------------------------------------------------------------------------------------------------------------------------------------------------------------------------------------------------------------------------------------------------------------------------------------------------------------------------------------------------------------------------------------------------------------------------------------------------------------------------------------------------------------------------------------------------------------------------------------------------------------------------------------------------------------------------------------------------------------------------------------------------------------------------------------------------------------------------------------------------------------------------------------------------------------------------------------------------------------------------------------------------------------------------------------------------------------------------------------------------------------------------------------------------------------------------------------------------------------------------------------------------------------------------------------------------------------------------|
| Endangered Species<br>Endangered Species Act of 1973,<br>particularly section 7; 50 CFR<br>Part 402 | Yes No | The proposed project is located in a densely<br>populated, urban landscape. The site is not<br>identified as a critical habitat by the US Fish<br>and Wildlife Services (USFWS). However,<br>the Endangered Species List Report<br>indicated that one species, the Puerto Rican<br>Boa, whose habitat has been designated<br>wherever found, could be found at the<br>project Site. Species in this report will be<br>considered in the analysis and design of the<br>project.<br>The project conforms to Project Criteria No.<br>2: Construction of gutters and sidewalks<br>along existing roads of the Blanket<br>Clearance Letter for Federally sponsored<br>projects, Housing and Urban Development<br>dated January 14, 2013. The project is in<br>compliance with the Endangered Species<br>Act.<br>The Self Certification Letter, along with<br>Exhibit 7, the IPaC resource list, the USFWS<br>General Project Design Guidelines which<br>includes the Conservation Measures for the<br>Puerto Rican boa, the Blanket Clearance<br>Letter for Federally sponsored projects,<br>Housing and Urban Development dated<br>January 14, 2013, the Project Description,<br>Site Pictures, Location Map, Critical Habitat<br>Map, and the USFWS National Wetlands<br>Inventory Map was sent by PRDOH to<br>USFWS on June 28, 2024, according to the |

| n                                                                                                                               |        |                                                                                                                                                                                                                                                                                                                                                                                                                                                                                                                                                                                                                                                                    |
|---------------------------------------------------------------------------------------------------------------------------------|--------|--------------------------------------------------------------------------------------------------------------------------------------------------------------------------------------------------------------------------------------------------------------------------------------------------------------------------------------------------------------------------------------------------------------------------------------------------------------------------------------------------------------------------------------------------------------------------------------------------------------------------------------------------------------------|
|                                                                                                                                 |        | transmittal letter provided. USFWS<br>concurred with the determination on July 11,<br>2024.<br>If a Puerto Rican Boa is found in the project<br>action site, work shall cease until the Boa<br>moves off on its own. If the Boa does not<br>move off, the Puerto Rico Department of<br>Natural and Environmental Resources shall<br>be contacted and asked to relocate the Boa in<br>accordance with the USFWS Puerto Rican<br>Boa Conservation Measures Guidelines and<br>the January 2024, Amended Programmatic                                                                                                                                                  |
|                                                                                                                                 |        | Biological Opinion.<br>The project is in compliance with the<br>Endangered Species Act.                                                                                                                                                                                                                                                                                                                                                                                                                                                                                                                                                                            |
|                                                                                                                                 |        | Refer to Exhibit No.7 Endangered Species                                                                                                                                                                                                                                                                                                                                                                                                                                                                                                                                                                                                                           |
| <b>Explosive and Flammable</b><br><b>Hazards</b><br>24 CFR Part 51 Subpart C                                                    | Yes No | The proposed project does not include a<br>hazardous facility that mainly stores,<br>handles, or processes flammable or<br>combustible chemicals such as bulk fuel<br>storage.                                                                                                                                                                                                                                                                                                                                                                                                                                                                                     |
|                                                                                                                                 |        | The scope of the proposed project does not<br>include the development, construction,<br>conversion or rehabilitation that will<br>increase residential densities.                                                                                                                                                                                                                                                                                                                                                                                                                                                                                                  |
|                                                                                                                                 |        | The project scope does not include the installation of storage tanks.                                                                                                                                                                                                                                                                                                                                                                                                                                                                                                                                                                                              |
|                                                                                                                                 |        | The project is, therefore, in compliance with 24 CFR Part 51 Subpart C. 7.                                                                                                                                                                                                                                                                                                                                                                                                                                                                                                                                                                                         |
| Farmlands Protection<br>Farmland Protection Policy Act<br>of 1981, particularly sections<br>1504(b) and 1541; 7 CFR Part<br>658 | Yes No | The project does not include any activities<br>that could potentially convert agricultural<br>land into nonagricultural land. Some of the<br>soils in the area are identified as "Farmland<br>of Statewide Importance" and "All Areas are<br>Prime Farmland". According to the United<br>States Census Bureau TigerWeb, most of the<br>Site is located on areas identified Urban<br>Areas. The area not identified as such is the<br>northeastern corner near the intersection of<br>the Emerito Estrada Ave. with PR-111.<br>However, that area has been identified by the<br>Puerto Rico Planning Board in the PR Land<br>Uses Plan, effective date November 30, |