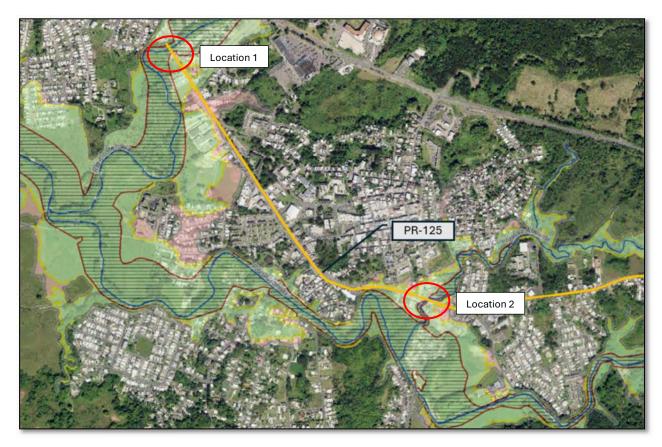

### Description of the Proposed Project [24 CFR 50.12 & 58.32; 40 CFR 1508.25]:

The Municipality of San Sebastian proposes the rehabilitation and restoration of the sidewalks, curbs and gutters, the incorporation of handicap ramps and the construction of sidewalks, along the length of Carr #125 Ave. Emérito Estrada Rivera from location 18.343294°, -66.999638° until the intersection with Carr #111 location 18.335892°, -66.976707° (Figure 1: Aerial Photograph). Works to be performed will extend approximately 6.57% outside of the streets' right of way. The approximate length of the sidewalks to be built is 9,845 feet, and the approximate length of sidewalks to be reconstructed is 8,419 feet with a minimum width of 5 feet. The project will also include entrance reconstructions along the road, the acquisition and installation of solar lighting, new signage and improvements to the green areas.

PR-CRP-000342

Figure 1: Aereal Photograph

Address: Carr. PR-125, Avenida Emérito Estrada Rivera, San Sebastián, Puerto Rico, 00685 Coordinates: 18.343294, -66.999638 to 18.336086, -66.976578

September 11, 2023