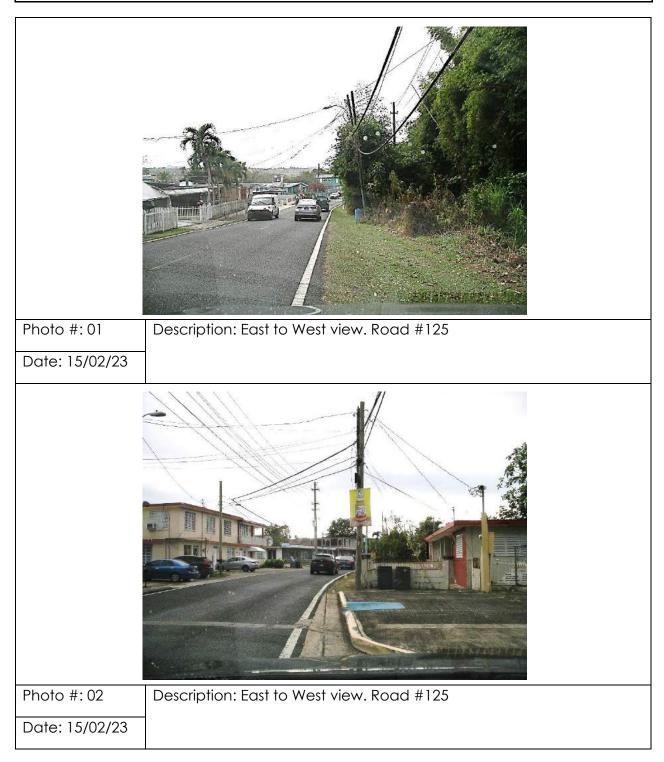

### **List of Figures:**

Figure 1: Aereal Photograph Figure 2: Proposed Project Drawings (100%) Figure 3: Site Pictures

List of Exhibits: Exhibit 1: Airport Hazards Exhibit 2: CBRS Exhibit 3: FEMA FIRMette Exhibit 3a: ABFE Map Exhibit 3b: Floodplain-Management 5-Step-Decision-Making-Process, performed by Tetra Tech, Inc. Exhibit 3c: Drainage Calculation Exhibit 4: Air Quality Exhibit 4a: EPA Greenbook - Current Nonattainment Counties for All Criteria Pollutants Exhibit 4b: Puerto Rico Nonattainment/Maintenance Status for Each County by Year for All Criteria Pollutants Exhibit 5: Coastal Zone Land Boundary Exhibit 6: NEPAssist Radius Map and JP GIS UST Map Exhibit 6a: NEPAssist Identified Facilities within 3,000 ft Exhibit 6b: Asbestos and Lead Survey Exhibit 6c: Memorandum of Justification for the Infeasibility and Impracticability of Radon Testing Exhibit 7: Endangered Species Exhibit 8: Farmland Exhibit 8a: Census Bureau Map (TIGERweb 2020) Exhibit 8b: Puerto Rico Planning Board PR Land Uses Plan, Effective Date November 30, 2015 Exhibit 8c: 7 CFR 658.2(a) Exhibit 9: 106 NHPA Effect Determination Exhibit 10: Sole Source Aquifers Exhibit 11: Wetlands Protection Exhibit 12: Wild and Scenic Rivers