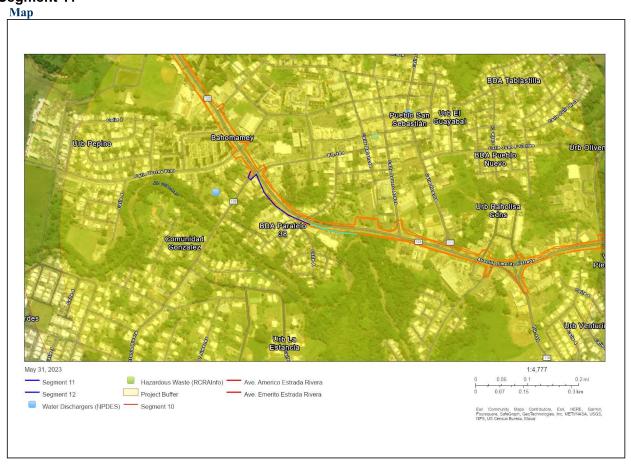

|                                                                                  |        | Refer to Exhibit No.4 Air Quality, Exhibit<br>4a: EPA Greenbook - Current<br>Nonattainment Counties for All Criteria<br>Pollutants, and Exhibit 4b: Puerto Rico<br>Nonattainment/Maintenance Status for<br>Each County by Year for All Criteria<br>Pollutants                                                                                                                                                                                                                                                         |
|----------------------------------------------------------------------------------|--------|-----------------------------------------------------------------------------------------------------------------------------------------------------------------------------------------------------------------------------------------------------------------------------------------------------------------------------------------------------------------------------------------------------------------------------------------------------------------------------------------------------------------------|
| Coastal Zone Management<br>Coastal Zone Management Act,<br>sections 307(c) & (d) | Yes No | The project is located outside the area<br>identified as Coastal Zone Line Boundary;<br>thus, it does not affect Coastal Zone<br>Management Plan. The closest Coastal Zone<br>Line Boundary is located approximately 9.7<br>miles north of the project.<br>The project is in compliance with the<br>Coastal Zone Management Act.<br><b>Refer to Exhibit No.5 Coastal Zone Land<br/>Boundary</b>                                                                                                                       |
| Contamination and Toxic<br>Substances                                            | Yes No | The NEPAssist database was reviewed on                                                                                                                                                                                                                                                                                                                                                                                                                                                                                |
| 24 CFR Part 50.3(i) & 58.5(i)(2)                                                 |        | July 2023 to identify EPA Facilities within 3,000 ft of Site.                                                                                                                                                                                                                                                                                                                                                                                                                                                         |
|                                                                                  |        | <ul> <li>The following EPA facilities were detected:</li> <li>One (1) Toxic Release (TRI) Site</li> <li>Four (4) Water Dischargers Sites (NPDES)</li> <li>Ten (10) Hazardous Waste (RCRA)</li> <li>Additional information obtained from the</li> </ul>                                                                                                                                                                                                                                                                |
|                                                                                  |        | EDR Radius Report and DNER 2020<br>Leaking Underground Storage Tanks<br>(LUST) lists:                                                                                                                                                                                                                                                                                                                                                                                                                                 |
|                                                                                  |        | <ul> <li>Three (3) Active LUSTs</li> <li>Three (3) Inactive LUSTs</li> </ul>                                                                                                                                                                                                                                                                                                                                                                                                                                          |
|                                                                                  |        | According to the information available, these<br>facilities do not appear to present an<br>environmental concern for the project site,<br>either because no other significant<br>noncompliance or high priority violation had<br>been identified as of 12/31/2022 for the<br>NPDES facility and as of 05/27/2023 for the<br>RCRA facilities, or because conditions<br>suggest releases at the LUSTs sites are not<br>expected to have had the potential to migrate<br>to affect the subject property. Please refer to |

| Exhibit 6a for detailed information regarding                                                                                                                                                                                                                                                                                          |
|----------------------------------------------------------------------------------------------------------------------------------------------------------------------------------------------------------------------------------------------------------------------------------------------------------------------------------------|
| the facilities identified.                                                                                                                                                                                                                                                                                                             |
| Lead and Asbestos surveys were performed<br>at the project Site. Asbestos was not found.<br>Some areas of the project were found to<br>contain more than 1.0 mg/cm2 for what the<br>Puerto Rico Department of Natural and<br>Environmental Resources (PR DRNA)<br>identifies as lead based paint of materials<br>containing lead.      |
| Mitigation measures will be taken to safely<br>remove the paint. Clearance tests will be<br>performed after removal to ensure no lead is<br>left, and lead containing material will be<br>taken to a proper disposal facility. These are<br>detailed in the Mitigation Measures and<br>Conditions [40 CFR 1505.2(c)] section<br>below. |
| The presence of LBP will not affect<br>occupants because there are none, nor will it<br>affect the intended use of the project Site.                                                                                                                                                                                                   |
| Per the CPD-23-103 Notice (Departmental<br>Policy for Addressing Radon in the<br>Environmental Review Process), issued by<br>HUD on January 11, 2024, "As radon is a<br>radioactive substance, HUD or the<br>responsible entity (RE) must consider it as<br>part of the site contamination analysis for<br>projects that:              |
| <ul> <li>Require an environmental review at the level of Categorically Excluded Subject to 50.4 or 58.5 ("CEST"), Environmental Assessment, or Environmental Impact Statement; and</li> <li>Involve structures that are occupied or are intended to be occupied at least four (4) hours a day."</li> </ul>                             |
| Since the project does not include<br>construction of a structure intended to be<br>occupied for more than 4 hours a day, the<br>requirement does not apply.                                                                                                                                                                           |
| Furthermore, the Notice states that if the recommended best practices and alternative                                                                                                                                                                                                                                                  |