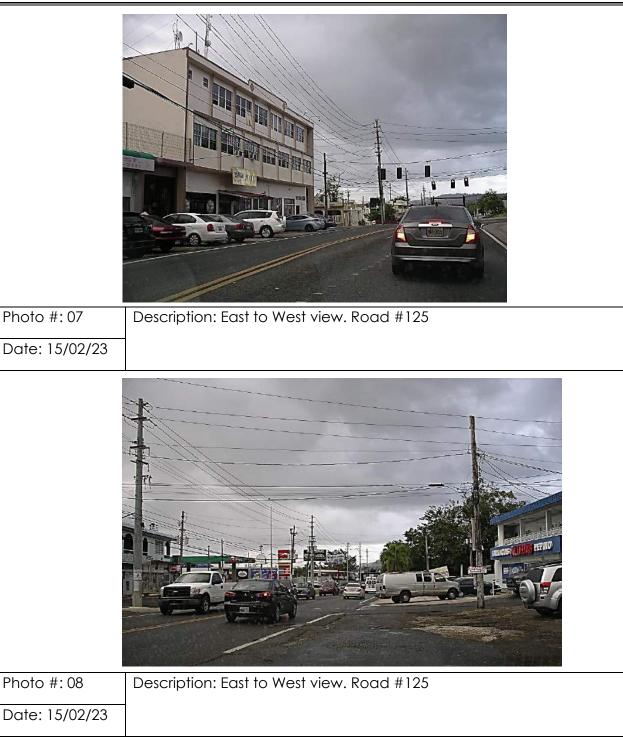

### Description of the Proposed Project [24 CFR 50.12 & 58.32; 40 CFR 1508.25]:

The Municipality of San Sebastian proposes the rehabilitation and restoration of the sidewalks, curbs and gutters, the incorporation of handicap ramps and the construction of sidewalks, along the length of Carr #125 Ave. Emérito Estrada Rivera from location 18.343294°, -66.999638° until the intersection with Carr #111 location 18.335892°, -66.976707° (Figure 1: Aerial Photograph). Works to be performed will extend approximately 6.57% outside of the streets' right of way. The approximate length of the sidewalks to be built is 9,845 feet, and the approximate length of sidewalks to be reconstructed is 8,419 feet with a minimum width of 5 feet. The project will also include entrance reconstructions along the road, the acquisition and installation of solar lighting, new signage and improvements to the green areas.

The proposed project aims to accomplish the following tasks: reconstruction of the existing sidewalks and construction of new sidewalks along the route; construction of concrete curbs; construction of handicapped ramps for ADA accessibility compliance; improvements to the green areas; and installation of signage and pavement markings for pedestrian crossings. It will also include partial widening of existing sidewalks to comply with ADA regulations and PRTHA Standards. There will be demolition of the existing elements in order to rebuild them and of the road areas where the new sidewalks will be constructed. (Figure 2: Proposed Project Drawings (100%)). Work will not be performed on the sidewalks of the bridges along the street area, except for the construction of a curb and gutter and works in a gutter in the bridge that extends from km 19.66 to km 19.68 in the PR-125. The maximum depth of excavation works will be approximately 18 in.