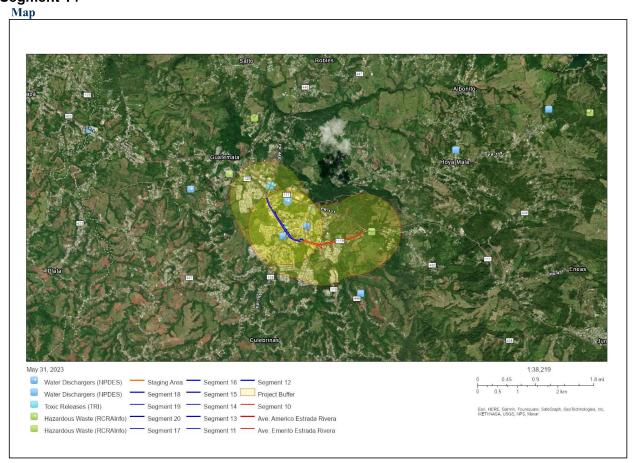

|                                                                                  |        | Refer to Exhibit No.4 Air Quality, Exhibit<br>4a: EPA Greenbook - Current<br>Nonattainment Counties for All Criteria<br>Pollutants, and Exhibit 4b: Puerto Rico<br>Nonattainment/Maintenance Status for<br>Each County by Year for All Criteria<br>Pollutants                                                                                                                                                                                                                                                         |
|----------------------------------------------------------------------------------|--------|-----------------------------------------------------------------------------------------------------------------------------------------------------------------------------------------------------------------------------------------------------------------------------------------------------------------------------------------------------------------------------------------------------------------------------------------------------------------------------------------------------------------------|
| Coastal Zone Management<br>Coastal Zone Management Act,<br>sections 307(c) & (d) | Yes No | The project is located outside the area<br>identified as Coastal Zone Line Boundary;<br>thus, it does not affect Coastal Zone<br>Management Plan. The closest Coastal Zone<br>Line Boundary is located approximately 9.7<br>miles north of the project.<br>The project is in compliance with the<br>Coastal Zone Management Act.<br><b>Refer to Exhibit No.5 Coastal Zone Land<br/>Boundary</b>                                                                                                                       |
| Contamination and Toxic<br>Substances                                            | Yes No | The NEPAssist database was reviewed on                                                                                                                                                                                                                                                                                                                                                                                                                                                                                |
| 24 CFR Part 50.3(i) & 58.5(i)(2)                                                 |        | July 2023 to identify EPA Facilities within 3,000 ft of Site.                                                                                                                                                                                                                                                                                                                                                                                                                                                         |
|                                                                                  |        | <ul> <li>The following EPA facilities were detected:</li> <li>One (1) Toxic Release (TRI) Site</li> <li>Four (4) Water Dischargers Sites (NPDES)</li> <li>Ten (10) Hazardous Waste (RCRA)</li> <li>Additional information obtained from the</li> </ul>                                                                                                                                                                                                                                                                |
|                                                                                  |        | EDR Radius Report and DNER 2020<br>Leaking Underground Storage Tanks<br>(LUST) lists:                                                                                                                                                                                                                                                                                                                                                                                                                                 |
|                                                                                  |        | <ul> <li>Three (3) Active LUSTs</li> <li>Three (3) Inactive LUSTs</li> </ul>                                                                                                                                                                                                                                                                                                                                                                                                                                          |
|                                                                                  |        | According to the information available, these<br>facilities do not appear to present an<br>environmental concern for the project site,<br>either because no other significant<br>noncompliance or high priority violation had<br>been identified as of 12/31/2022 for the<br>NPDES facility and as of 05/27/2023 for the<br>RCRA facilities, or because conditions<br>suggest releases at the LUSTs sites are not<br>expected to have had the potential to migrate<br>to affect the subject property. Please refer to |

| Exhibit 6a for detailed information regarding                                                                                                                                                                                                                                                                                          |
|----------------------------------------------------------------------------------------------------------------------------------------------------------------------------------------------------------------------------------------------------------------------------------------------------------------------------------------|
| the facilities identified.                                                                                                                                                                                                                                                                                                             |
| Lead and Asbestos surveys were performed<br>at the project Site. Asbestos was not found.<br>Some areas of the project were found to<br>contain more than 1.0 mg/cm2 for what the<br>Puerto Rico Department of Natural and<br>Environmental Resources (PR DRNA)<br>identifies as lead based paint of materials<br>containing lead.      |
| Mitigation measures will be taken to safely<br>remove the paint. Clearance tests will be<br>performed after removal to ensure no lead is<br>left, and lead containing material will be<br>taken to a proper disposal facility. These are<br>detailed in the Mitigation Measures and<br>Conditions [40 CFR 1505.2(c)] section<br>below. |
| The presence of LBP will not affect<br>occupants because there are none, nor will it<br>affect the intended use of the project Site.                                                                                                                                                                                                   |
| Per the CPD-23-103 Notice (Departmental<br>Policy for Addressing Radon in the<br>Environmental Review Process), issued by<br>HUD on January 11, 2024, "As radon is a<br>radioactive substance, HUD or the<br>responsible entity (RE) must consider it as<br>part of the site contamination analysis for<br>projects that:              |
| <ul> <li>Require an environmental review at the level of Categorically Excluded Subject to 50.4 or 58.5 ("CEST"), Environmental Assessment, or Environmental Impact Statement; and</li> <li>Involve structures that are occupied or are intended to be occupied at least four (4) hours a day."</li> </ul>                             |
| Since the project does not include<br>construction of a structure intended to be<br>occupied for more than 4 hours a day, the<br>requirement does not apply.                                                                                                                                                                           |
| Furthermore, the Notice states that if the recommended best practices and alternative                                                                                                                                                                                                                                                  |