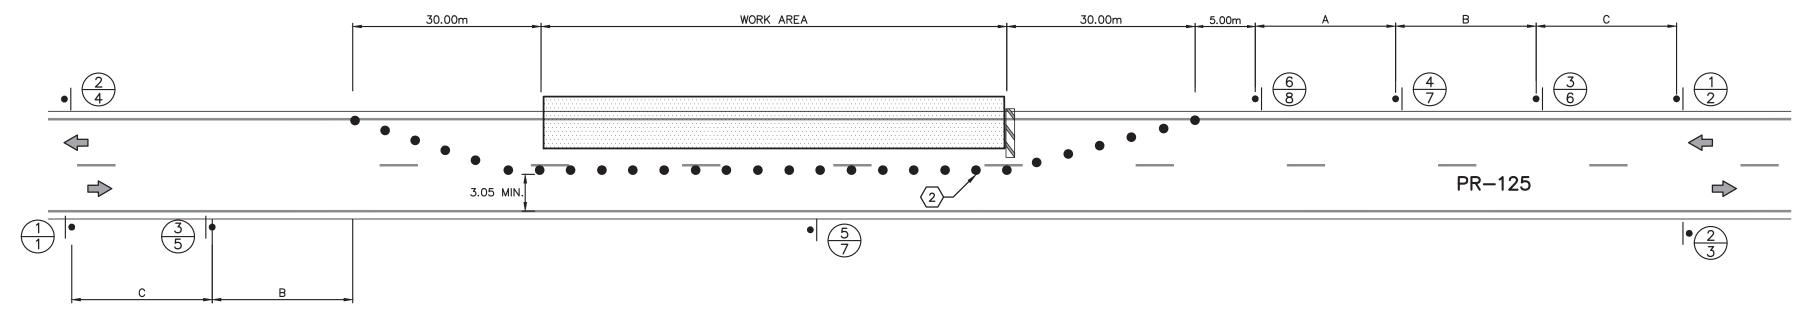

A Maintenance of traffic plan and temporary control devices will be implemented to control the vehicular traffic and provide a safe route to pedestrians during the construction works. The maintenance of traffic plan will be prepared in compliance with the PRHTA and FHWA standards and regulations.

## INDEX

| SHEET        | DESCRIPTION:                                               |
|--------------|------------------------------------------------------------|
| GENERAL PLAN | NS                                                         |
| Т000         | TITTLE SHEET INDEX, LOCATION MAP, FLOOD MAP & CALIFICATION |
| C001         | GENERAL SITE PLAN                                          |
| CIVIL PLANS  |                                                            |
| C100         | LAYOUT PLAN                                                |
| C101         | LAYOUT PLAN                                                |
| C102         | LAYOUT PLAN                                                |
| C103         | LAYOUT PLAN                                                |
| C104         | LAYOUT PLAN                                                |
| C105         | LAYOUT PLAN                                                |
| C106         | LAYOUT PLAN                                                |
| C107         | LAYOUT PLAN                                                |
| C108         | LAYOUT PLAN                                                |
| C109         | LAYOUT PLAN                                                |
| C110         | LAYOUT PLAN                                                |
| C111         | LAYOUT PLAN                                                |
| C480         | EROSION AND SEDIMENTATION CONTROL PLAN                     |
| C490         | EROSION AND SEDIMENTATION CONTROL DETAILS                  |
| C700         | TYPICAL SECTIONS AND DETAILS                               |
| C701         | TYPICAL SECTIONS AND DETAILS                               |
| C702         | TYPICAL SECTIONS AND DETAILS                               |
| C850         | TRAFFIC SIGNING AND PAVEMENT MARKING DETAILS               |
| C851         | PAVEMENT MARKING PLAN AND DETAILS                          |
| MOT1         | MAINTENANCE OF TRAFFIC LEGEND AND NOTES                    |
| MOT2         | MAINTENANCE OF TRAFFIC TYPICAL APPLICATIONS                |
| MOT3         | MAINTENANCE OF TRAFFIC TYPICAL APPLICATIONS                |
| MOT4         | MAINTENANCE OF TRAFFIC CONSTRUCTION SIGNS TABLE            |
| MOT5         | MAINTENANCE OF TRAFFIC SIGN DETAILS                        |