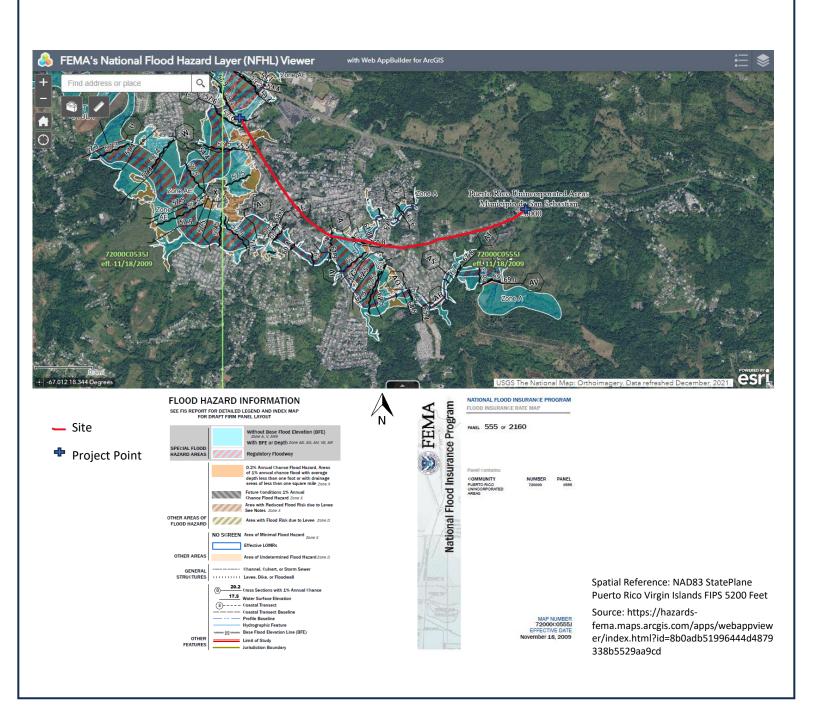

| Coastal Barrier Resources<br>Coastal Barrier Resources Act, as<br>amended by the Coastal Barrier<br>Improvement Act of 1990 [16<br>USC 3501]             | Yes No     | The Project is not located in a CBRS unit;<br>therefore, this project has no potential to<br>impact a CBRS Unit. The closest CBRS Unit<br>is PR-78, (Coto Unit), which is located<br>approximately 10.3 miles (54,384 feet) north<br>of the Site at its closest point.<br>There are no anticipated adverse effects due<br>to the project's development, thus the project<br>is in compliance with the regulation.<br><b>Refer to Exhibit No.2 CBRS</b>                                                                                                                                                                                                                                                                                                                                                                                                                                                                                                                               |
|----------------------------------------------------------------------------------------------------------------------------------------------------------|------------|--------------------------------------------------------------------------------------------------------------------------------------------------------------------------------------------------------------------------------------------------------------------------------------------------------------------------------------------------------------------------------------------------------------------------------------------------------------------------------------------------------------------------------------------------------------------------------------------------------------------------------------------------------------------------------------------------------------------------------------------------------------------------------------------------------------------------------------------------------------------------------------------------------------------------------------------------------------------------------------|
| Flood Insurance<br>Flood Disaster Protection Act of<br>1973 and National Flood<br>Insurance Reform Act of 1994<br>[42 USC 4001-4128 and 42 USC<br>5154a] | Yes No     | <ul> <li>Portions of this project are located in a 100-year floodplain. According to FEMA Flood Insurance Rate Map (FIRM) Panel</li> <li>72000C0555J, effective date November 18, 2009, the project will be located is identified as: Zone AE (area of special flood hazard [100-year floodplain] with water surface elevations determined); Zone X shaded (area of 0.2 percent annual chance of flood hazard); Zone X (area of minimal flood hazard); Zone X (area of minimal flood hazard), and Zone AE Floodway (area of regulatory floodway).</li> <li>The project is an infrastructure project and does not include insurable elements. All municipalities of Puerto Rico participate in the National Flood Insurance Program and are currently in good standing with the agency.</li> <li>The project is in compliance with the Flood Disaster Protection Act of 1973 and National Flood Insurance Reform Act of 1994.</li> <li>Refer to Exhibit No.3 FEMA FIRMette</li> </ul> |
| & 58.5                                                                                                                                                   | RDERS, AND | REGULATIONS LISTED AT 24 CFR 50.4                                                                                                                                                                                                                                                                                                                                                                                                                                                                                                                                                                                                                                                                                                                                                                                                                                                                                                                                                    |
| Clean Air<br>Clean Air Act, as amended,<br>particularly section 176(c) & (d);<br>40 CFR Parts 6, 51, 93                                                  | Yes No     | The project is not located in nonattainment<br>area.<br>During construction, the contractor must<br>control dust to prevent it from becoming a<br>nuisance to neighboring areas.<br>There are no anticipated adverse effects due<br>to the project's development.                                                                                                                                                                                                                                                                                                                                                                                                                                                                                                                                                                                                                                                                                                                    |