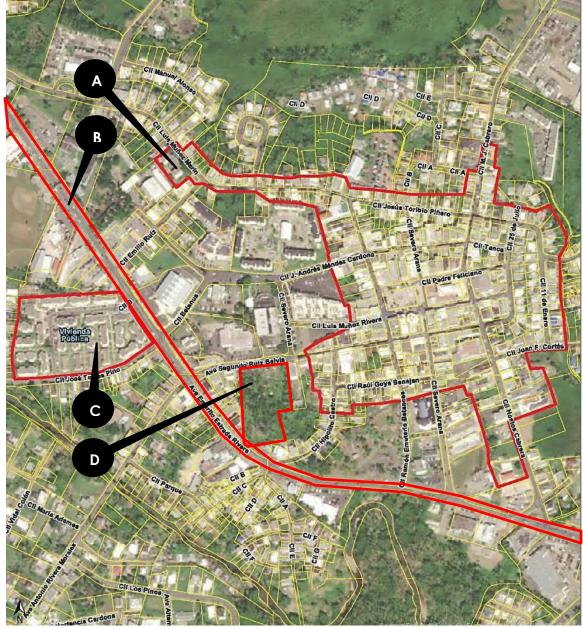

Consultant (if applicable): Tetra Tech, Inc./AVA Environmental Consultants, Inc.

Direct Comments to: PRDOH at environmentcdbg@vivienda.pr.gov

**Project Location:** 18.3432940°, -066.9996310° to 18.335892°, -66.976707°; Address: Carr 125 Avenue Emérito Estrada Rivera, Int. Carr. P.R. 111, San Sebastian, P.R. The project is on sidewalks which do not have cadaster numbers.

### Description of the Proposed Project [24 CFR 50.12 & 58.32; 40 CFR 1508.25]:

The Municipality of San Sebastian proposes the rehabilitation and restoration of the sidewalks, curbs and gutters, the incorporation of handicap ramps and the construction of sidewalks, along the length of Carr #125 Ave. Emérito Estrada Rivera from location 18.343294°, -66.999638° until the intersection with Carr #111 location 18.335892°, -66.976707° (Figure 1: Aerial Photograph). Works to be performed will extend approximately 6.57% outside of the streets' right of way. The approximate length of the sidewalks to be built is 9,845 feet, and the approximate length of sidewalks to be reconstructed is 8,419 feet with a minimum width of 5 feet. The project will also include entrance reconstructions along the road, the acquisition and installation of solar lighting, new signage and improvements to the green areas.