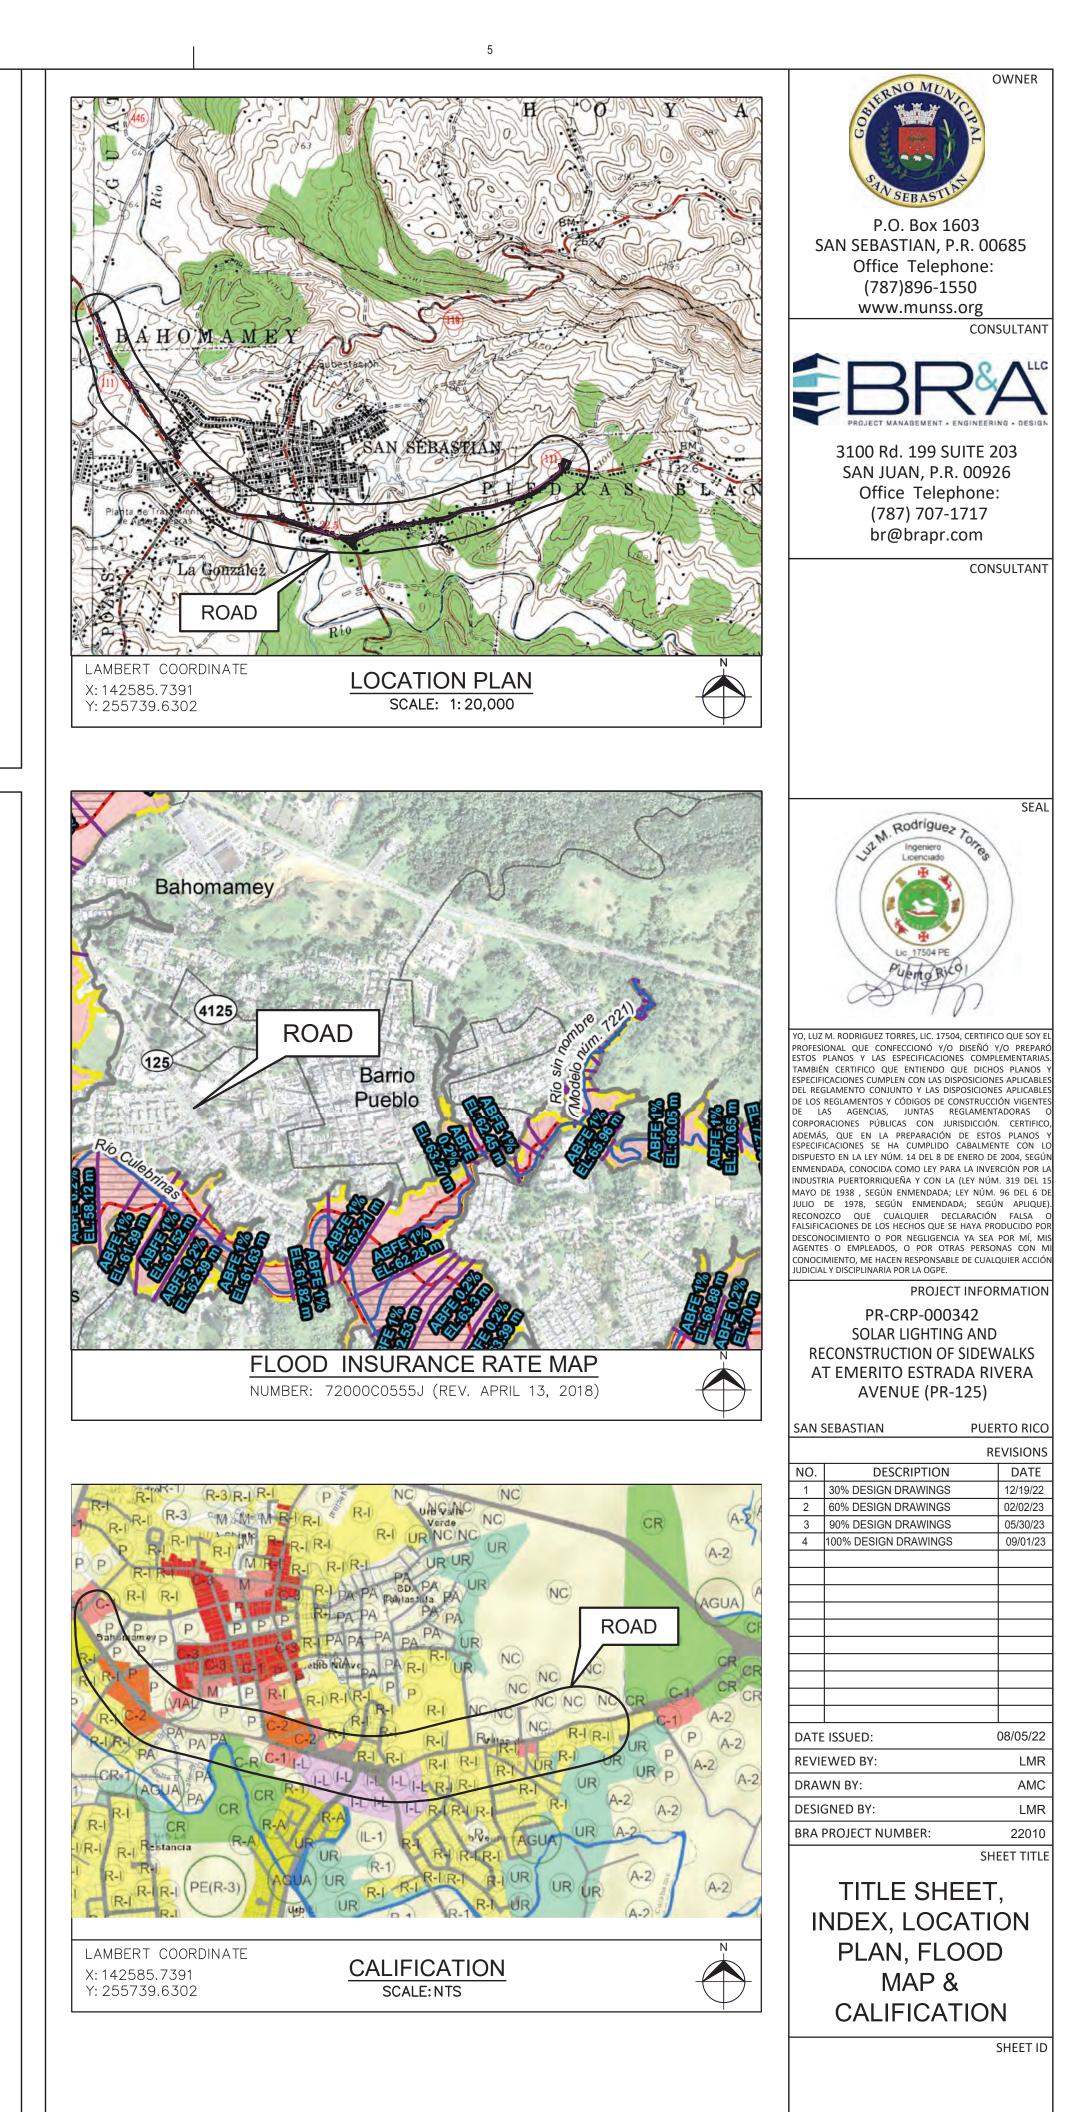

Consultant (if applicable): Tetra Tech, Inc./AVA Environmental Consultants, Inc.

Direct Comments to: PRDOH at environmentcdbg@vivienda.pr.gov

**Project Location:** 18.3432940°, -066.9996310° to 18.335892°, -66.976707°; Address: Carr 125 Avenue Emérito Estrada Rivera, Int. Carr. P.R. 111, San Sebastian, P.R. The project is on sidewalks which do not have cadaster numbers.

### Description of the Proposed Project [24 CFR 50.12 & 58.32; 40 CFR 1508.25]:

The Municipality of San Sebastian proposes the rehabilitation and restoration of the sidewalks, curbs and gutters, the incorporation of handicap ramps and the construction of sidewalks, along the length of Carr #125 Ave. Emérito Estrada Rivera from location 18.343294°, -66.999638° until the intersection with Carr #111 location 18.335892°, -66.976707° (Figure 1: Aerial Photograph). Works to be performed will extend approximately 6.57% outside of the streets' right of way. The approximate length of the sidewalks to be built is 9,845 feet, and the approximate length of sidewalks to be reconstructed is 8,419 feet with a minimum width of 5 feet. The project will also include entrance reconstructions along the road, the acquisition and installation of solar lighting, new signage and improvements to the green areas.

### **List of Figures:**

Figure 1: Aereal Photograph Figure 2: Proposed Project Drawings (100%) Figure 3: Site Pictures

List of Exhibits: Exhibit 1: Airport Hazards Exhibit 2: CBRS Exhibit 3: FEMA FIRMette Exhibit 3a: ABFE Map Exhibit 3b: Floodplain-Management 5-Step-Decision-Making-Process, performed by Tetra Tech, Inc. Exhibit 3c: Drainage Calculation Exhibit 4: Air Quality Exhibit 4a: EPA Greenbook - Current Nonattainment Counties for All Criteria Pollutants Exhibit 4b: Puerto Rico Nonattainment/Maintenance Status for Each County by Year for All Criteria Pollutants Exhibit 5: Coastal Zone Land Boundary Exhibit 6: NEPAssist Radius Map and JP GIS UST Map Exhibit 6a: NEPAssist Identified Facilities within 3,000 ft Exhibit 6b: Asbestos and Lead Survey Exhibit 6c: Memorandum of Justification for the Infeasibility and Impracticability of Radon Testing Exhibit 7: Endangered Species Exhibit 8: Farmland Exhibit 8a: Census Bureau Map (TIGERweb 2020) Exhibit 8b: Puerto Rico Planning Board PR Land Uses Plan, Effective Date November 30, 2015 Exhibit 8c: 7 CFR 658.2(a) Exhibit 9: 106 NHPA Effect Determination Exhibit 10: Sole Source Aquifers Exhibit 11: Wetlands Protection Exhibit 12: Wild and Scenic Rivers

PR-CRP-000342

Figure 1: Aereal Photograph

Address: Carr. PR-125, Avenida Emérito Estrada Rivera, San Sebastián, Puerto Rico, 00685 Coordinates: 18.343294, -66.999638 to 18.336086, -66.976578

September 11, 2023