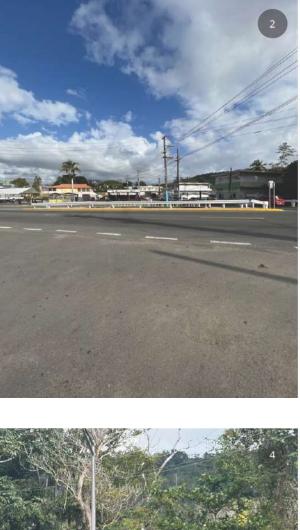

### Description of the Proposed Project [24 CFR 50.12 & 58.32; 40 CFR 1508.25]:

The Municipality of San Sebastian proposes the rehabilitation and restoration of the sidewalks, curbs and gutters, the incorporation of handicap ramps and the construction of sidewalks, along the length of Carr #125 Ave. Emérito Estrada Rivera from location 18.343294°, -66.999638° until the intersection with Carr #111 location 18.335892°, -66.976707° (Figure 1: Aerial Photograph). Works to be performed will extend approximately 6.57% outside of the streets' right of way. The approximate length of the sidewalks to be built is 9,845 feet, and the approximate length of sidewalks to be reconstructed is 8,419 feet with a minimum width of 5 feet. The project will also include entrance reconstructions along the road, the acquisition and installation of solar lighting, new signage and improvements to the green areas.

The proposed project aims to accomplish the following tasks: reconstruction of the existing sidewalks and construction of new sidewalks along the route; construction of concrete curbs; construction of handicapped ramps for ADA accessibility compliance; improvements to the green areas; and installation of signage and pavement markings for pedestrian crossings. It will also include partial widening of existing sidewalks to comply with ADA regulations and PRTHA Standards. There will be demolition of the existing elements in order to rebuild them and of the road areas where the new sidewalks will be constructed. (Figure 2: Proposed Project Drawings (100%)). Work will not be performed on the sidewalks of the bridges along the street area, except for the construction of a curb and gutter and works in a gutter in the bridge that extends from km 19.66 to km 19.68 in the PR-125. The maximum depth of excavation works will be approximately 18 in.