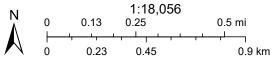

### Level of Environmental Review Determination:

Categorically Excluded Activities Subject to 58.5 (CEST per 24 CFR 58.35(a)) – 58.35(a) (1). Acquisition, repair, improvement, reconstruction, or rehabilitation of public facilities and improvements (other than buildings) when the facilities and improvements are in place and will be retained in the same use without change in size or capacity of more than 20 percent (e.g., replacement of water or sewer lines, reconstruction of curbs and sidewalks, repaving of streets); and 58.35(a) (2). Special projects directed to the removal of material and architectural barriers that restrict the mobility of and accessibility to elderly and handicapped persons. *This conclusion assumes that the sidewalks are part of the streets right of way*.

| Coastal Barrier Resources<br>Coastal Barrier Resources Act, as<br>amended by the Coastal Barrier<br>Improvement Act of 1990 [16<br>USC 3501]             | Yes No     | The Project is not located in a CBRS unit;<br>therefore, this project has no potential to<br>impact a CBRS Unit. The closest CBRS Unit<br>is PR-78, (Coto Unit), which is located<br>approximately 10.3 miles (54,384 feet) north<br>of the Site at its closest point.<br>There are no anticipated adverse effects due<br>to the project's development, thus the project<br>is in compliance with the regulation.<br><b>Refer to Exhibit No.2 CBRS</b>                                                                                                                                                                                                                                                                                                                                                                                                                                                                                                                               |
|----------------------------------------------------------------------------------------------------------------------------------------------------------|------------|--------------------------------------------------------------------------------------------------------------------------------------------------------------------------------------------------------------------------------------------------------------------------------------------------------------------------------------------------------------------------------------------------------------------------------------------------------------------------------------------------------------------------------------------------------------------------------------------------------------------------------------------------------------------------------------------------------------------------------------------------------------------------------------------------------------------------------------------------------------------------------------------------------------------------------------------------------------------------------------|
| Flood Insurance<br>Flood Disaster Protection Act of<br>1973 and National Flood<br>Insurance Reform Act of 1994<br>[42 USC 4001-4128 and 42 USC<br>5154a] | Yes No     | <ul> <li>Portions of this project are located in a 100-year floodplain. According to FEMA Flood Insurance Rate Map (FIRM) Panel</li> <li>72000C0555J, effective date November 18, 2009, the project will be located is identified as: Zone AE (area of special flood hazard [100-year floodplain] with water surface elevations determined); Zone X shaded (area of 0.2 percent annual chance of flood hazard); Zone X (area of minimal flood hazard); Zone X (area of minimal flood hazard), and Zone AE Floodway (area of regulatory floodway).</li> <li>The project is an infrastructure project and does not include insurable elements. All municipalities of Puerto Rico participate in the National Flood Insurance Program and are currently in good standing with the agency.</li> <li>The project is in compliance with the Flood Disaster Protection Act of 1973 and National Flood Insurance Reform Act of 1994.</li> <li>Refer to Exhibit No.3 FEMA FIRMette</li> </ul> |
| & 58.5                                                                                                                                                   | RDERS, AND | REGULATIONS LISTED AT 24 CFR 50.4                                                                                                                                                                                                                                                                                                                                                                                                                                                                                                                                                                                                                                                                                                                                                                                                                                                                                                                                                    |
| Clean Air<br>Clean Air Act, as amended,<br>particularly section 176(c) & (d);<br>40 CFR Parts 6, 51, 93                                                  | Yes No     | The project is not located in nonattainment<br>area.<br>During construction, the contractor must<br>control dust to prevent it from becoming a<br>nuisance to neighboring areas.<br>There are no anticipated adverse effects due<br>to the project's development.                                                                                                                                                                                                                                                                                                                                                                                                                                                                                                                                                                                                                                                                                                                    |

|                                                                                                        |        | <ul> <li>2015, as Urban Land. In addition, the project would replace sidewalks and gutters that already exist and are part of existing urban infrastructure. Thus, according to 7 CFR 658.2(a), the site would be exempted because the project is in a location that is already committed to urban development. The project is in compliance with the Regulation.</li> <li>Refer to Exhibit No.8 Farmlands Protection; Exhibit 8a: Census Bureau Map (TIGERweb 2020); Exhibit 8b: Puerto Rico Planning Board PR Land Uses Plan, Effective Date November 30, 2015; and Exhibit 8c: 7 CFR 658.2(a)</li> </ul>                                                                 |
|--------------------------------------------------------------------------------------------------------|--------|-----------------------------------------------------------------------------------------------------------------------------------------------------------------------------------------------------------------------------------------------------------------------------------------------------------------------------------------------------------------------------------------------------------------------------------------------------------------------------------------------------------------------------------------------------------------------------------------------------------------------------------------------------------------------------|
| <b>Floodplain Management</b><br>Executive Order 11988,<br>particularly section 2(a); 24 CFR<br>Part 55 | Yes No | Along its path, there are portions of the<br>proposed project located within a floodplain.<br>The extent of the floodplain was determined<br>using the 0.2% annual chance (500-year<br>floodplain) approach. The proposed activity<br>with dimensions of 11.33 acres is situated in<br>combined zones: 0.62 acres in floodway,<br>2.54 acres within the floodplain and, 8.17<br>acres in zone X outside the floodplain,<br>according to the Puerto Rico Advisory Board<br>Flood Elevation (ABFE) map, effective<br>April 13, 2018.                                                                                                                                          |
|                                                                                                        |        | Two portions of the project are within the<br>floodway. The beginning of the project starts<br>at the bridge on Emérito Estrada Rivera<br>Avenue, which is within the floodway. The<br>only actions within this portion are related to<br>the reconstruction of the sidewalk, ramp, and<br>associated gutter that are dedicated to ADA<br>compliance. The other portion of the<br>floodway crosses Emérito Estrada Rivera<br>Avenue at the bridge located at the<br>intersection with Highway PR-119 (Hostos<br>Cabrera Street). The work at the site is to<br>add a new concrete gutter to assist with<br>drainage at the bridge. This is a functionally<br>dependent use. |

| Historic Preservation                                                                                | Yes No | The PRDOH Permits and Environmental<br>Compliance Division, on a Memorandum<br>dated May 14, 2024, indicated that the<br>project complied with the following<br>exception for activities in the floodway:<br>24CFR55.12(i): Special projects directed to<br>the removal of material and architectural<br>barriers that restrict the mobility of and<br>accessibility to elderly and persons with<br>disabilities, qualifying the project for a 5-<br>Step review process. A 5-Step analysis<br>concluded that although the site is in a<br>floodway and floodplain, the project will not<br>negatively impact the floodplain and will not<br>have a significant impact on the runoff water<br>behavior during weather events. The 5-Step<br>process concluded that potential adverse<br>impacts from construction would be<br>temporary and mitigated through<br>construction staging plans developed in<br>partnership with the San Sebastián<br>Municipality to minimize disturbance<br>throughout the construction period and at the<br>end of the project. A stormwater pollution<br>prevention plan (SWPPP) would be<br>prepared, and its Best Management Practices<br>(BMPs) would be implemented to avoid<br>impacts to the floodplain and restore and<br>preserve the values of the floodplain. It will<br>include a combination of detention,<br>infiltration, evaporation and settling to<br>manage flow and remove pollutants and<br>construction debris to avoid impacts to the<br>floodplain.<br>The proposed project is compliant with this<br>regulation.<br><b>Refer to Exhibit 3a: ABFE's Map, Exhibit<br/>3b: 5-Step Process and Exhibit 3c:<br/>Drainage Calculation</b> |
|------------------------------------------------------------------------------------------------------|--------|---------------------------------------------------------------------------------------------------------------------------------------------------------------------------------------------------------------------------------------------------------------------------------------------------------------------------------------------------------------------------------------------------------------------------------------------------------------------------------------------------------------------------------------------------------------------------------------------------------------------------------------------------------------------------------------------------------------------------------------------------------------------------------------------------------------------------------------------------------------------------------------------------------------------------------------------------------------------------------------------------------------------------------------------------------------------------------------------------------------------------------------------------------------------------------------------------------------------------------------------------------------------------------------------------------------------------------------------------------------------------------------------------------------------------------------------------------------------------------------------------------------------------------------------------------------------------------------------------------------------------------------------------------------------------------------------|
| National Historic Preservation<br>Act of 1966, particularly sections<br>106 and 110; 36 CFR Part 800 |        | initiated with the State Historic Preservation<br>Office (SHPO) submitting the Section 106<br>NHPA Effect Determination package with a                                                                                                                                                                                                                                                                                                                                                                                                                                                                                                                                                                                                                                                                                                                                                                                                                                                                                                                                                                                                                                                                                                                                                                                                                                                                                                                                                                                                                                                                                                                                                      |

### **List of Figures:**

Figure 1: Aereal Photograph Figure 2: Proposed Project Drawings (100%) Figure 3: Site Pictures

List of Exhibits: Exhibit 1: Airport Hazards Exhibit 2: CBRS Exhibit 3: FEMA FIRMette Exhibit 3a: ABFE Map Exhibit 3b: Floodplain-Management 5-Step-Decision-Making-Process, performed by Tetra Tech, Inc. Exhibit 3c: Drainage Calculation Exhibit 4: Air Quality Exhibit 4a: EPA Greenbook - Current Nonattainment Counties for All Criteria Pollutants Exhibit 4b: Puerto Rico Nonattainment/Maintenance Status for Each County by Year for All Criteria Pollutants Exhibit 5: Coastal Zone Land Boundary Exhibit 6: NEPAssist Radius Map and JP GIS UST Map Exhibit 6a: NEPAssist Identified Facilities within 3,000 ft Exhibit 6b: Asbestos and Lead Survey Exhibit 6c: Memorandum of Justification for the Infeasibility and Impracticability of Radon Testing Exhibit 7: Endangered Species Exhibit 8: Farmland Exhibit 8a: Census Bureau Map (TIGERweb 2020) Exhibit 8b: Puerto Rico Planning Board PR Land Uses Plan, Effective Date November 30, 2015 Exhibit 8c: 7 CFR 658.2(a) Exhibit 9: 106 NHPA Effect Determination Exhibit 10: Sole Source Aquifers Exhibit 11: Wetlands Protection Exhibit 12: Wild and Scenic Rivers