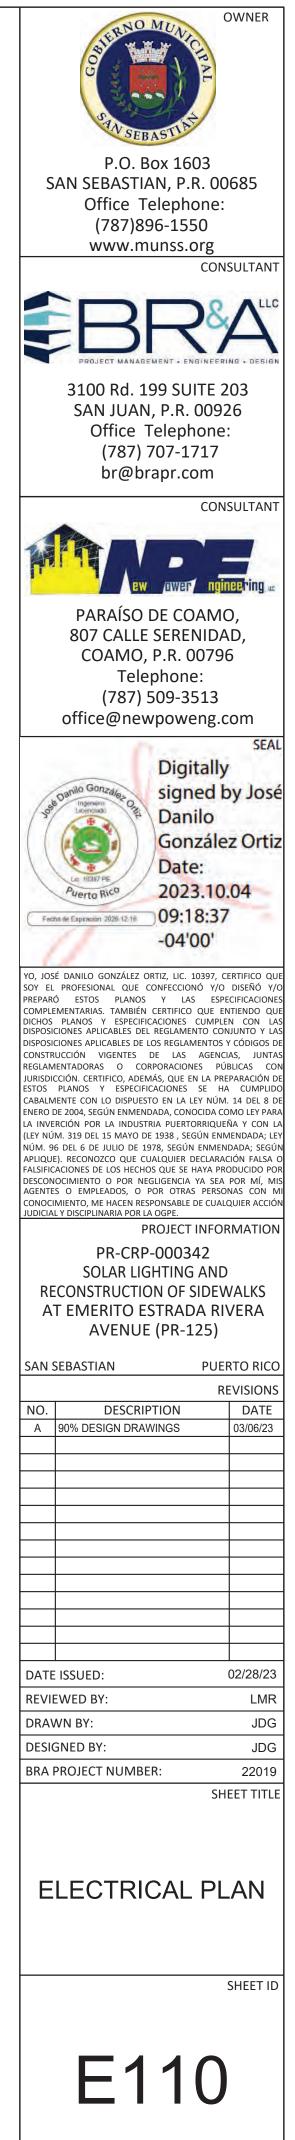

### Description of the Proposed Project [24 CFR 50.12 & 58.32; 40 CFR 1508.25]:

The Municipality of San Sebastian proposes the rehabilitation and restoration of the sidewalks, curbs and gutters, the incorporation of handicap ramps and the construction of sidewalks, along the length of Carr #125 Ave. Emérito Estrada Rivera from location 18.343294°, -66.999638° until the intersection with Carr #111 location 18.335892°, -66.976707° (Figure 1: Aerial Photograph). Works to be performed will extend approximately 6.57% outside of the streets' right of way. The approximate length of the sidewalks to be built is 9,845 feet, and the approximate length of sidewalks to be reconstructed is 8,419 feet with a minimum width of 5 feet. The project will also include entrance reconstructions along the road, the acquisition and installation of solar lighting, new signage and improvements to the green areas.

The proposed project aims to accomplish the following tasks: reconstruction of the existing sidewalks and construction of new sidewalks along the route; construction of concrete curbs; construction of handicapped ramps for ADA accessibility compliance; improvements to the green areas; and installation of signage and pavement markings for pedestrian crossings. It will also include partial widening of existing sidewalks to comply with ADA regulations and PRTHA Standards. There will be demolition of the existing elements in order to rebuild them and of the road areas where the new sidewalks will be constructed. (Figure 2: Proposed Project Drawings (100%)). Work will not be performed on the sidewalks of the bridges along the street area, except for the construction of a curb and gutter and works in a gutter in the bridge that extends from km 19.66 to km 19.68 in the PR-125. The maximum depth of excavation works will be approximately 18 in.

### **List of Figures:**

Figure 1: Aereal Photograph Figure 2: Proposed Project Drawings (100%) Figure 3: Site Pictures

List of Exhibits: Exhibit 1: Airport Hazards Exhibit 2: CBRS Exhibit 3: FEMA FIRMette Exhibit 3a: ABFE Map Exhibit 3b: Floodplain-Management 5-Step-Decision-Making-Process, performed by Tetra Tech, Inc. Exhibit 3c: Drainage Calculation Exhibit 4: Air Quality Exhibit 4a: EPA Greenbook - Current Nonattainment Counties for All Criteria Pollutants Exhibit 4b: Puerto Rico Nonattainment/Maintenance Status for Each County by Year for All Criteria Pollutants Exhibit 5: Coastal Zone Land Boundary Exhibit 6: NEPAssist Radius Map and JP GIS UST Map Exhibit 6a: NEPAssist Identified Facilities within 3,000 ft Exhibit 6b: Asbestos and Lead Survey Exhibit 6c: Memorandum of Justification for the Infeasibility and Impracticability of Radon Testing Exhibit 7: Endangered Species Exhibit 8: Farmland Exhibit 8a: Census Bureau Map (TIGERweb 2020) Exhibit 8b: Puerto Rico Planning Board PR Land Uses Plan, Effective Date November 30, 2015 Exhibit 8c: 7 CFR 658.2(a) Exhibit 9: 106 NHPA Effect Determination Exhibit 10: Sole Source Aquifers Exhibit 11: Wetlands Protection Exhibit 12: Wild and Scenic Rivers

PR-CRP-000342

Figure 1: Aereal Photograph

Address: Carr. PR-125, Avenida Emérito Estrada Rivera, San Sebastián, Puerto Rico, 00685 Coordinates: 18.343294, -66.999638 to 18.336086, -66.976578

September 11, 2023