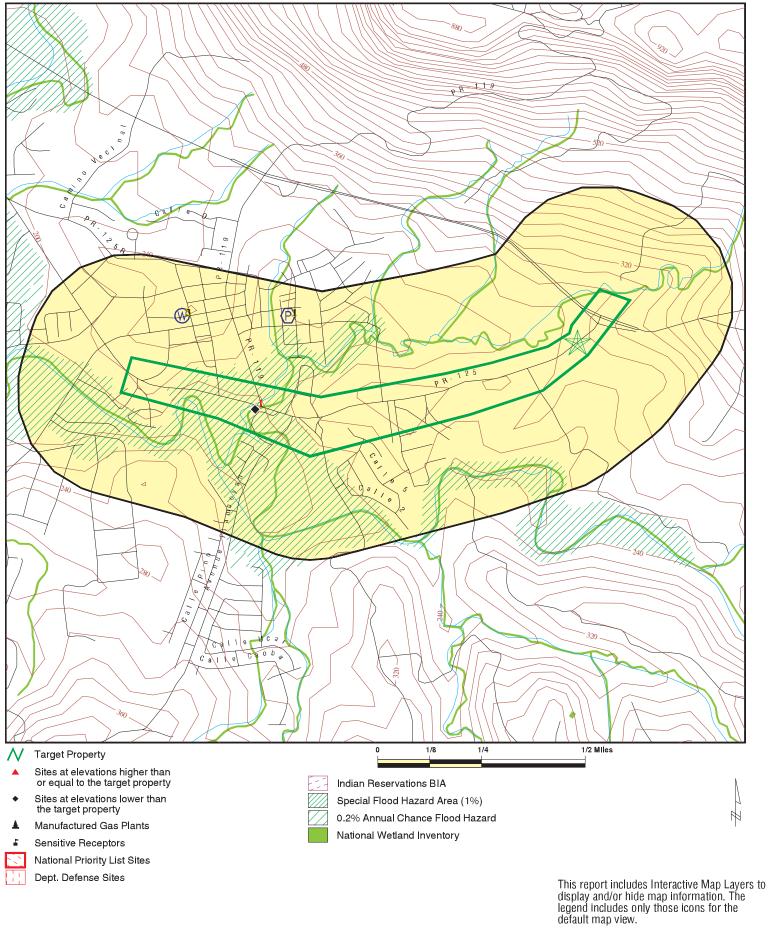

Consultant (if applicable): Tetra Tech, Inc./AVA Environmental Consultants, Inc.

Direct Comments to: PRDOH at environmentcdbg@vivienda.pr.gov

**Project Location:** 18.3432940°, -066.9996310° to 18.335892°, -66.976707°; Address: Carr 125 Avenue Emérito Estrada Rivera, Int. Carr. P.R. 111, San Sebastian, P.R. The project is on sidewalks which do not have cadaster numbers.

### Description of the Proposed Project [24 CFR 50.12 & 58.32; 40 CFR 1508.25]:

The Municipality of San Sebastian proposes the rehabilitation and restoration of the sidewalks, curbs and gutters, the incorporation of handicap ramps and the construction of sidewalks, along the length of Carr #125 Ave. Emérito Estrada Rivera from location 18.343294°, -66.999638° until the intersection with Carr #111 location 18.335892°, -66.976707° (Figure 1: Aerial Photograph). Works to be performed will extend approximately 6.57% outside of the streets' right of way. The approximate length of the sidewalks to be built is 9,845 feet, and the approximate length of sidewalks to be reconstructed is 8,419 feet with a minimum width of 5 feet. The project will also include entrance reconstructions along the road, the acquisition and installation of solar lighting, new signage and improvements to the green areas.

|                                                                                                        |        | <ul> <li>2015, as Urban Land. In addition, the project would replace sidewalks and gutters that already exist and are part of existing urban infrastructure. Thus, according to 7 CFR 658.2(a), the site would be exempted because the project is in a location that is already committed to urban development. The project is in compliance with the Regulation.</li> <li>Refer to Exhibit No.8 Farmlands Protection; Exhibit 8a: Census Bureau Map (TIGERweb 2020); Exhibit 8b: Puerto Rico Planning Board PR Land Uses Plan, Effective Date November 30, 2015; and Exhibit 8c: 7 CFR 658.2(a)</li> </ul>                                                                 |
|--------------------------------------------------------------------------------------------------------|--------|-----------------------------------------------------------------------------------------------------------------------------------------------------------------------------------------------------------------------------------------------------------------------------------------------------------------------------------------------------------------------------------------------------------------------------------------------------------------------------------------------------------------------------------------------------------------------------------------------------------------------------------------------------------------------------|
| <b>Floodplain Management</b><br>Executive Order 11988,<br>particularly section 2(a); 24 CFR<br>Part 55 | Yes No | Along its path, there are portions of the<br>proposed project located within a floodplain.<br>The extent of the floodplain was determined<br>using the 0.2% annual chance (500-year<br>floodplain) approach. The proposed activity<br>with dimensions of 11.33 acres is situated in<br>combined zones: 0.62 acres in floodway,<br>2.54 acres within the floodplain and, 8.17<br>acres in zone X outside the floodplain,<br>according to the Puerto Rico Advisory Board<br>Flood Elevation (ABFE) map, effective<br>April 13, 2018.                                                                                                                                          |
|                                                                                                        |        | Two portions of the project are within the<br>floodway. The beginning of the project starts<br>at the bridge on Emérito Estrada Rivera<br>Avenue, which is within the floodway. The<br>only actions within this portion are related to<br>the reconstruction of the sidewalk, ramp, and<br>associated gutter that are dedicated to ADA<br>compliance. The other portion of the<br>floodway crosses Emérito Estrada Rivera<br>Avenue at the bridge located at the<br>intersection with Highway PR-119 (Hostos<br>Cabrera Street). The work at the site is to<br>add a new concrete gutter to assist with<br>drainage at the bridge. This is a functionally<br>dependent use. |

| Noise Abatement and Control<br>Noise Control Act of 1972, as<br>amended by the Quiet<br>Communities Act of 1978; 24<br>CFR Part 51 Subpart B | Yes No | HUD guidance at 24 CFR Part 51 requires<br>review of potential noise generators in the<br>vicinity of a project site, including major<br>roadways within 1,000 feet, railroads within<br>3,000 feet, and military or Federal Aviation<br>Administration regulated airfields within 15<br>miles. According to the HUD Noise<br>Guidebook, the acceptable day/night noise<br>level (DNL) is 65 decibels (dB). The<br>purpose of this review is to ascertain the<br>impacts of existing noise sources in the area<br>on new residents or other sensitive receptors.<br>The project does not include new<br>construction for residential use or<br>rehabilitation of an existing residential<br>property. Moreover, use and noise levels in<br>post development should not be significantly<br>different from existing levels.<br>The project is, therefore, in compliance with<br>Noise Abatement and Control Regulations. |
|----------------------------------------------------------------------------------------------------------------------------------------------|--------|-------------------------------------------------------------------------------------------------------------------------------------------------------------------------------------------------------------------------------------------------------------------------------------------------------------------------------------------------------------------------------------------------------------------------------------------------------------------------------------------------------------------------------------------------------------------------------------------------------------------------------------------------------------------------------------------------------------------------------------------------------------------------------------------------------------------------------------------------------------------------------------------------------------------------|
| Sole Source Aquifers<br>Safe Drinking Water Act of 1974,<br>as amended, particularly section<br>1424(e); 40 CFR Part 149                     | Yes No | Puerto Rico is included in Region II of the<br>USA EPA designated sole-source aquifer<br>regions. The project is not served by<br>designated sole source aquifers nor is it<br>located within a sole source aquifer<br>watershed.<br>The closest Designated Sole Source Aquifer<br>is in Florida, approximately 980 mi<br>northwest of the Site, and is identified as<br>SSA34a, Biscayne Aquifer SSA. The project<br>will not affect a Sole Source Aquifer in said<br>state.<br>The project is in compliance with the<br>Regulation.<br><b>Refer to Exhibit No.10 Sole Source</b><br><b>Aquifers</b>                                                                                                                                                                                                                                                                                                                   |
| Wetlands Protection<br>Executive Order 11990,<br>particularly sections 2 and 5                                                               | Yes No | The USFWS Wetland mapper's image<br>shows two riverine wetlands at the Site in<br>the two areas where a tributary of Rio<br>Guatemala and the Rio Culebrinas crosses<br>via a channel and bridge, respectively, under<br>the Emerito Estrada Rivera Avenue. There is                                                                                                                                                                                                                                                                                                                                                                                                                                                                                                                                                                                                                                                    |