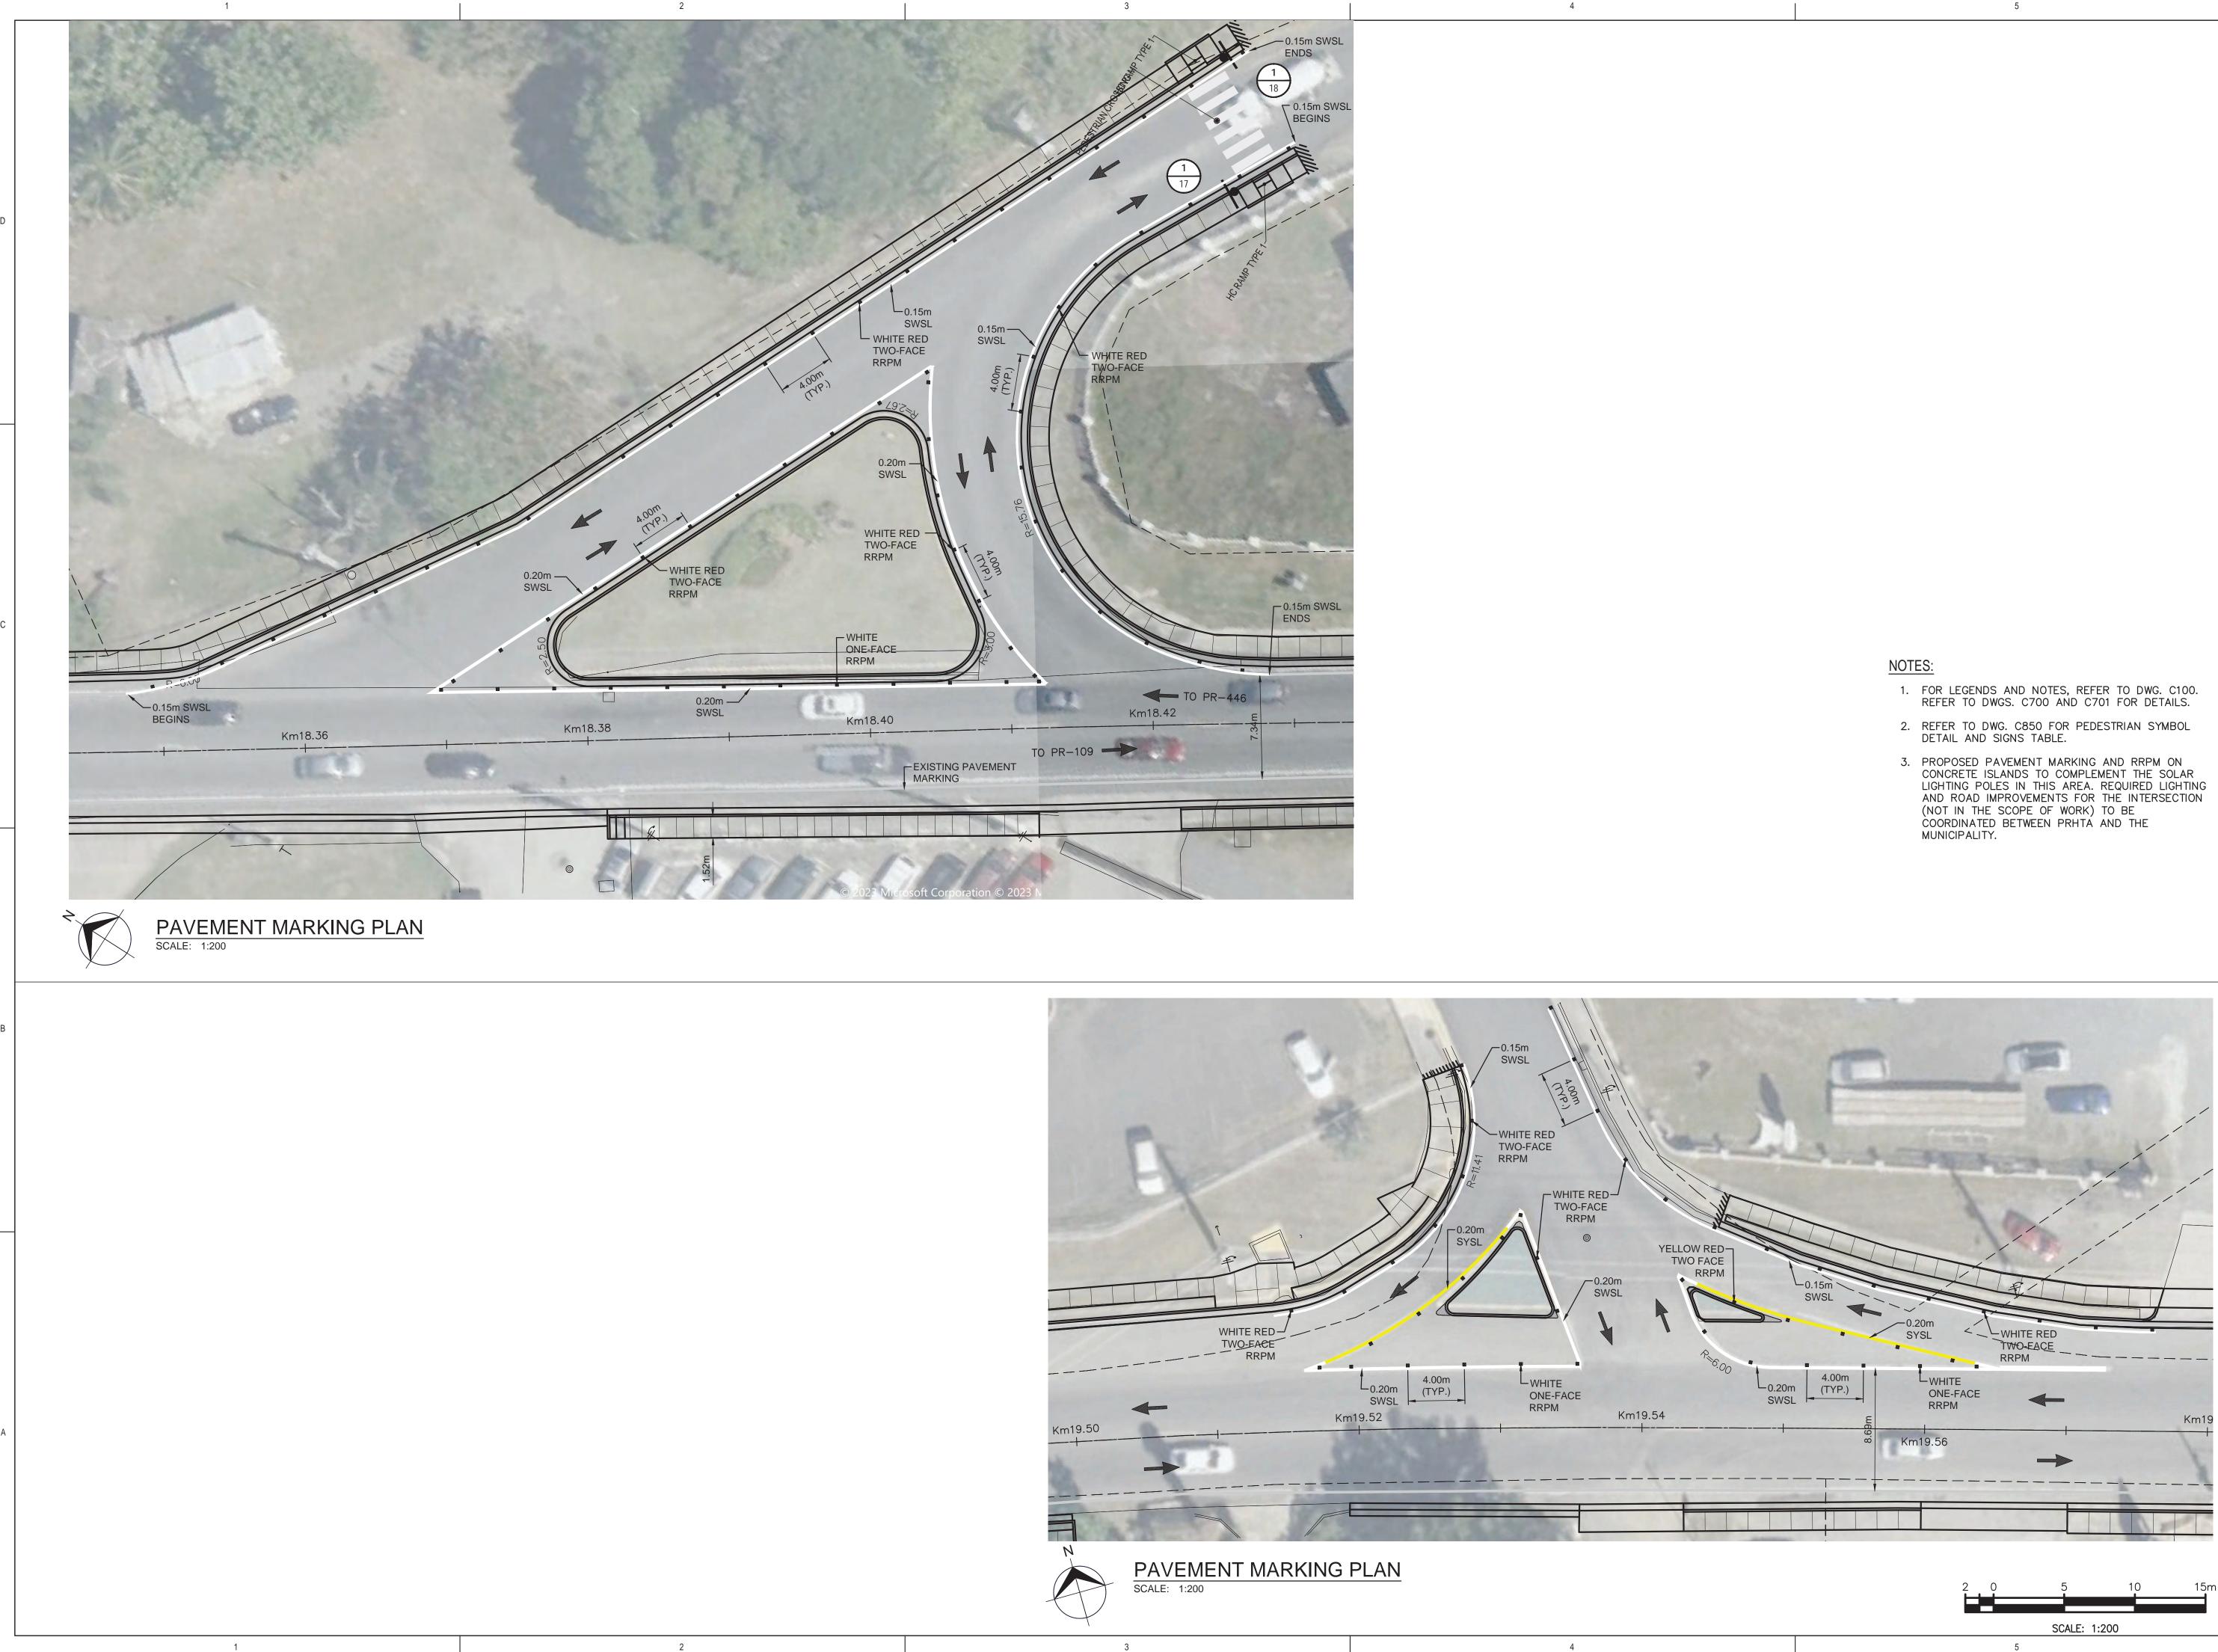

### Description of the Proposed Project [24 CFR 50.12 & 58.32; 40 CFR 1508.25]:

The Municipality of San Sebastian proposes the rehabilitation and restoration of the sidewalks, curbs and gutters, the incorporation of handicap ramps and the construction of sidewalks, along the length of Carr #125 Ave. Emérito Estrada Rivera from location 18.343294°, -66.999638° until the intersection with Carr #111 location 18.335892°, -66.976707° (Figure 1: Aerial Photograph). Works to be performed will extend approximately 6.57% outside of the streets' right of way. The approximate length of the sidewalks to be built is 9,845 feet, and the approximate length of sidewalks to be reconstructed is 8,419 feet with a minimum width of 5 feet. The project will also include entrance reconstructions along the road, the acquisition and installation of solar lighting, new signage and improvements to the green areas.

The proposed project aims to accomplish the following tasks: reconstruction of the existing sidewalks and construction of new sidewalks along the route; construction of concrete curbs; construction of handicapped ramps for ADA accessibility compliance; improvements to the green areas; and installation of signage and pavement markings for pedestrian crossings. It will also include partial widening of existing sidewalks to comply with ADA regulations and PRTHA Standards. There will be demolition of the existing elements in order to rebuild them and of the road areas where the new sidewalks will be constructed. (Figure 2: Proposed Project Drawings (100%)). Work will not be performed on the sidewalks of the bridges along the street area, except for the construction of a curb and gutter and works in a gutter in the bridge that extends from km 19.66 to km 19.68 in the PR-125. The maximum depth of excavation works will be approximately 18 in.

A Maintenance of traffic plan and temporary control devices will be implemented to control the vehicular traffic and provide a safe route to pedestrians during the construction works. The maintenance of traffic plan will be prepared in compliance with the PRHTA and FHWA standards and regulations.