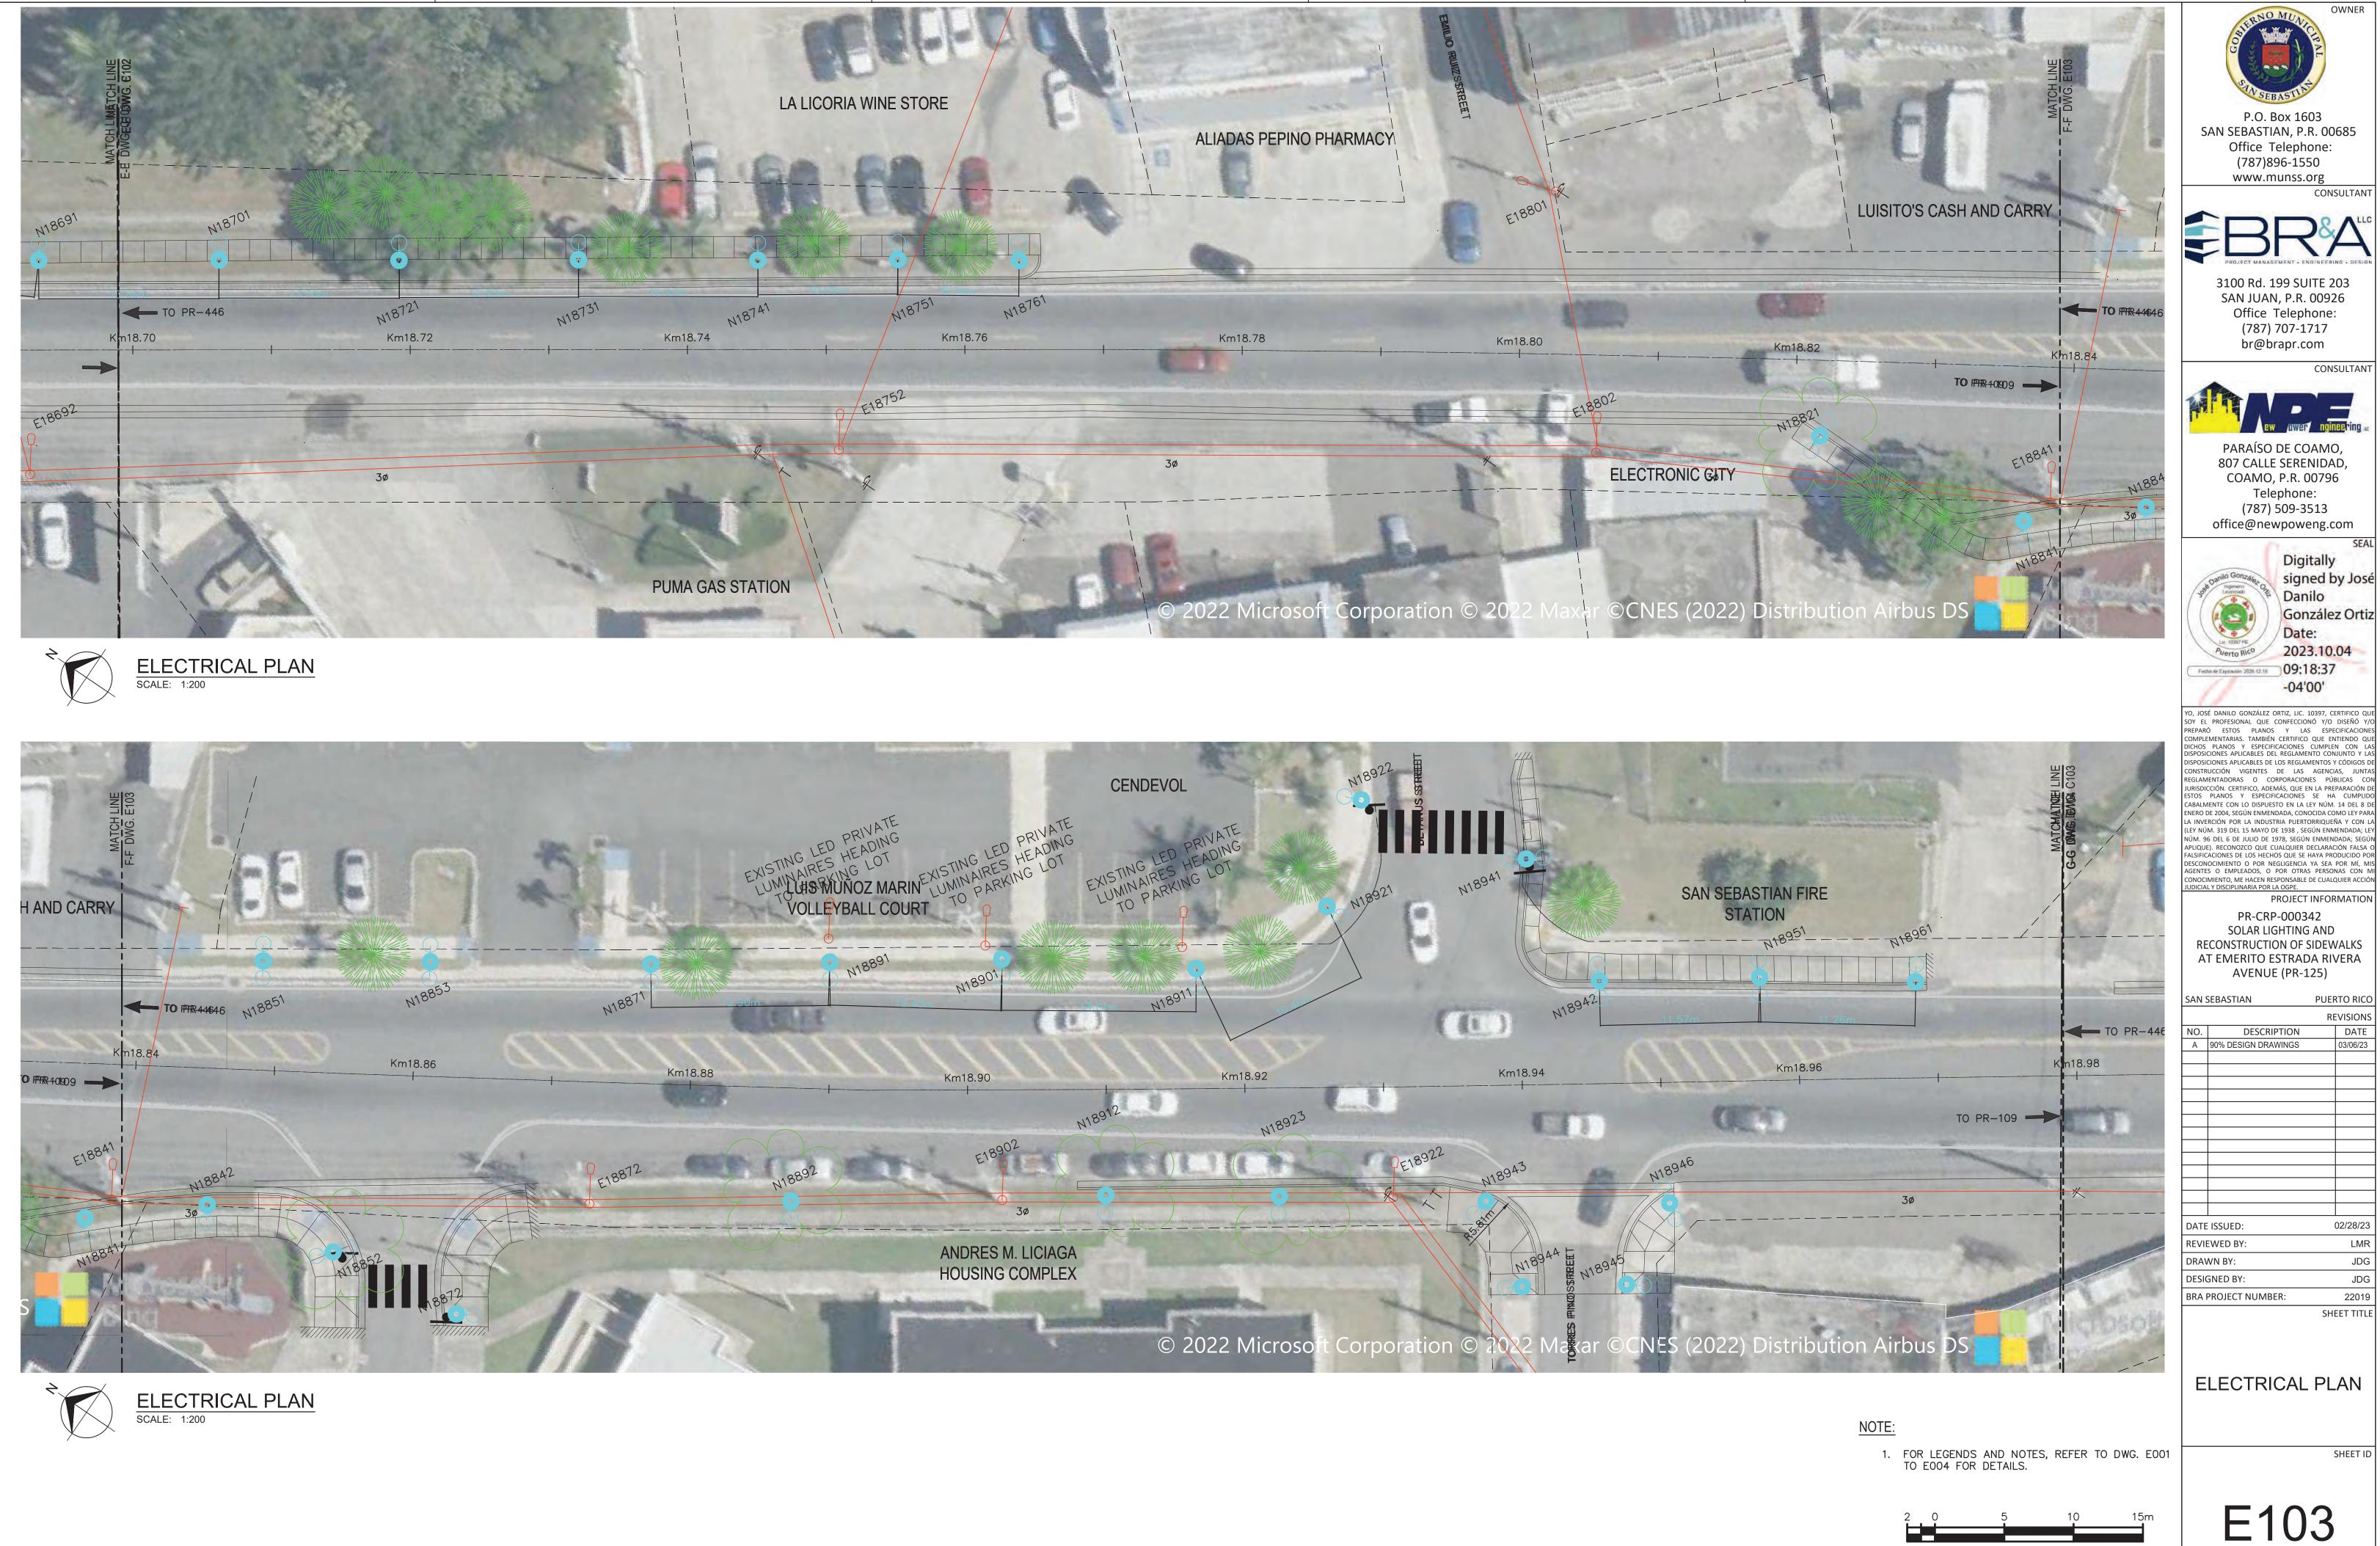

### Description of the Proposed Project [24 CFR 50.12 & 58.32; 40 CFR 1508.25]:

The Municipality of San Sebastian proposes the rehabilitation and restoration of the sidewalks, curbs and gutters, the incorporation of handicap ramps and the construction of sidewalks, along the length of Carr #125 Ave. Emérito Estrada Rivera from location 18.343294°, -66.999638° until the intersection with Carr #111 location 18.335892°, -66.976707° (Figure 1: Aerial Photograph). Works to be performed will extend approximately 6.57% outside of the streets' right of way. The approximate length of the sidewalks to be built is 9,845 feet, and the approximate length of sidewalks to be reconstructed is 8,419 feet with a minimum width of 5 feet. The project will also include entrance reconstructions along the road, the acquisition and installation of solar lighting, new signage and improvements to the green areas.

The proposed project aims to accomplish the following tasks: reconstruction of the existing sidewalks and construction of new sidewalks along the route; construction of concrete curbs; construction of handicapped ramps for ADA accessibility compliance; improvements to the green areas; and installation of signage and pavement markings for pedestrian crossings. It will also include partial widening of existing sidewalks to comply with ADA regulations and PRTHA Standards. There will be demolition of the existing elements in order to rebuild them and of the road areas where the new sidewalks will be constructed. (Figure 2: Proposed Project Drawings (100%)). Work will not be performed on the sidewalks of the bridges along the street area, except for the construction of a curb and gutter and works in a gutter in the bridge that extends from km 19.66 to km 19.68 in the PR-125. The maximum depth of excavation works will be approximately 18 in.