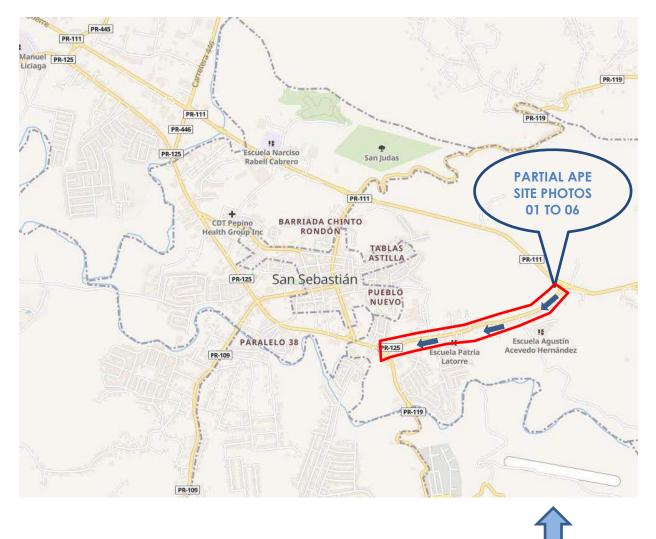

Consultant (if applicable): Tetra Tech, Inc./AVA Environmental Consultants, Inc.

Direct Comments to: PRDOH at environmentcdbg@vivienda.pr.gov

**Project Location:** 18.3432940°, -066.9996310° to 18.335892°, -66.976707°; Address: Carr 125 Avenue Emérito Estrada Rivera, Int. Carr. P.R. 111, San Sebastian, P.R. The project is on sidewalks which do not have cadaster numbers.

### Description of the Proposed Project [24 CFR 50.12 & 58.32; 40 CFR 1508.25]:

The Municipality of San Sebastian proposes the rehabilitation and restoration of the sidewalks, curbs and gutters, the incorporation of handicap ramps and the construction of sidewalks, along the length of Carr #125 Ave. Emérito Estrada Rivera from location 18.343294°, -66.999638° until the intersection with Carr #111 location 18.335892°, -66.976707° (Figure 1: Aerial Photograph). Works to be performed will extend approximately 6.57% outside of the streets' right of way. The approximate length of the sidewalks to be built is 9,845 feet, and the approximate length of sidewalks to be reconstructed is 8,419 feet with a minimum width of 5 feet. The project will also include entrance reconstructions along the road, the acquisition and installation of solar lighting, new signage and improvements to the green areas.

### **List of Figures:**

Figure 1: Aereal Photograph Figure 2: Proposed Project Drawings (100%) Figure 3: Site Pictures

List of Exhibits: Exhibit 1: Airport Hazards Exhibit 2: CBRS Exhibit 3: FEMA FIRMette Exhibit 3a: ABFE Map Exhibit 3b: Floodplain-Management 5-Step-Decision-Making-Process, performed by Tetra Tech, Inc. Exhibit 3c: Drainage Calculation Exhibit 4: Air Quality Exhibit 4a: EPA Greenbook - Current Nonattainment Counties for All Criteria Pollutants Exhibit 4b: Puerto Rico Nonattainment/Maintenance Status for Each County by Year for All Criteria Pollutants Exhibit 5: Coastal Zone Land Boundary Exhibit 6: NEPAssist Radius Map and JP GIS UST Map Exhibit 6a: NEPAssist Identified Facilities within 3,000 ft Exhibit 6b: Asbestos and Lead Survey Exhibit 6c: Memorandum of Justification for the Infeasibility and Impracticability of Radon Testing Exhibit 7: Endangered Species Exhibit 8: Farmland Exhibit 8a: Census Bureau Map (TIGERweb 2020) Exhibit 8b: Puerto Rico Planning Board PR Land Uses Plan, Effective Date November 30, 2015 Exhibit 8c: 7 CFR 658.2(a) Exhibit 9: 106 NHPA Effect Determination Exhibit 10: Sole Source Aquifers Exhibit 11: Wetlands Protection Exhibit 12: Wild and Scenic Rivers

PR-CRP-000342

Figure 1: Aereal Photograph

Address: Carr. PR-125, Avenida Emérito Estrada Rivera, San Sebastián, Puerto Rico, 00685 Coordinates: 18.343294, -66.999638 to 18.336086, -66.976578

September 11, 2023