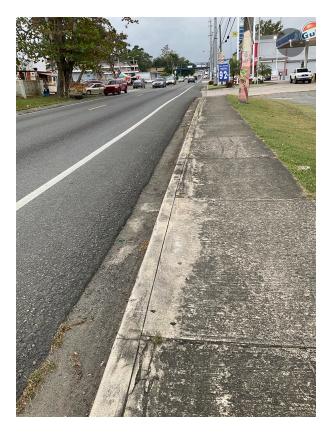

### Description of the Proposed Project [24 CFR 50.12 & 58.32; 40 CFR 1508.25]:

The Municipality of San Sebastian proposes the rehabilitation and restoration of the sidewalks, curbs and gutters, the incorporation of handicap ramps and the construction of sidewalks, along the length of Carr #125 Ave. Emérito Estrada Rivera from location 18.343294°, -66.999638° until the intersection with Carr #111 location 18.335892°, -66.976707° (Figure 1: Aerial Photograph). Works to be performed will extend approximately 6.57% outside of the streets' right of way. The approximate length of the sidewalks to be built is 9,845 feet, and the approximate length of sidewalks to be reconstructed is 8,419 feet with a minimum width of 5 feet. The project will also include entrance reconstructions along the road, the acquisition and installation of solar lighting, new signage and improvements to the green areas.

The proposed project aims to accomplish the following tasks: reconstruction of the existing sidewalks and construction of new sidewalks along the route; construction of concrete curbs; construction of handicapped ramps for ADA accessibility compliance; improvements to the green areas; and installation of signage and pavement markings for pedestrian crossings. It will also include partial widening of existing sidewalks to comply with ADA regulations and PRTHA Standards. There will be demolition of the existing elements in order to rebuild them and of the road areas where the new sidewalks will be constructed. (Figure 2: Proposed Project Drawings (100%)). Work will not be performed on the sidewalks of the bridges along the street area, except for the construction of a curb and gutter and works in a gutter in the bridge that extends from km 19.66 to km 19.68 in the PR-125. The maximum depth of excavation works will be approximately 18 in.