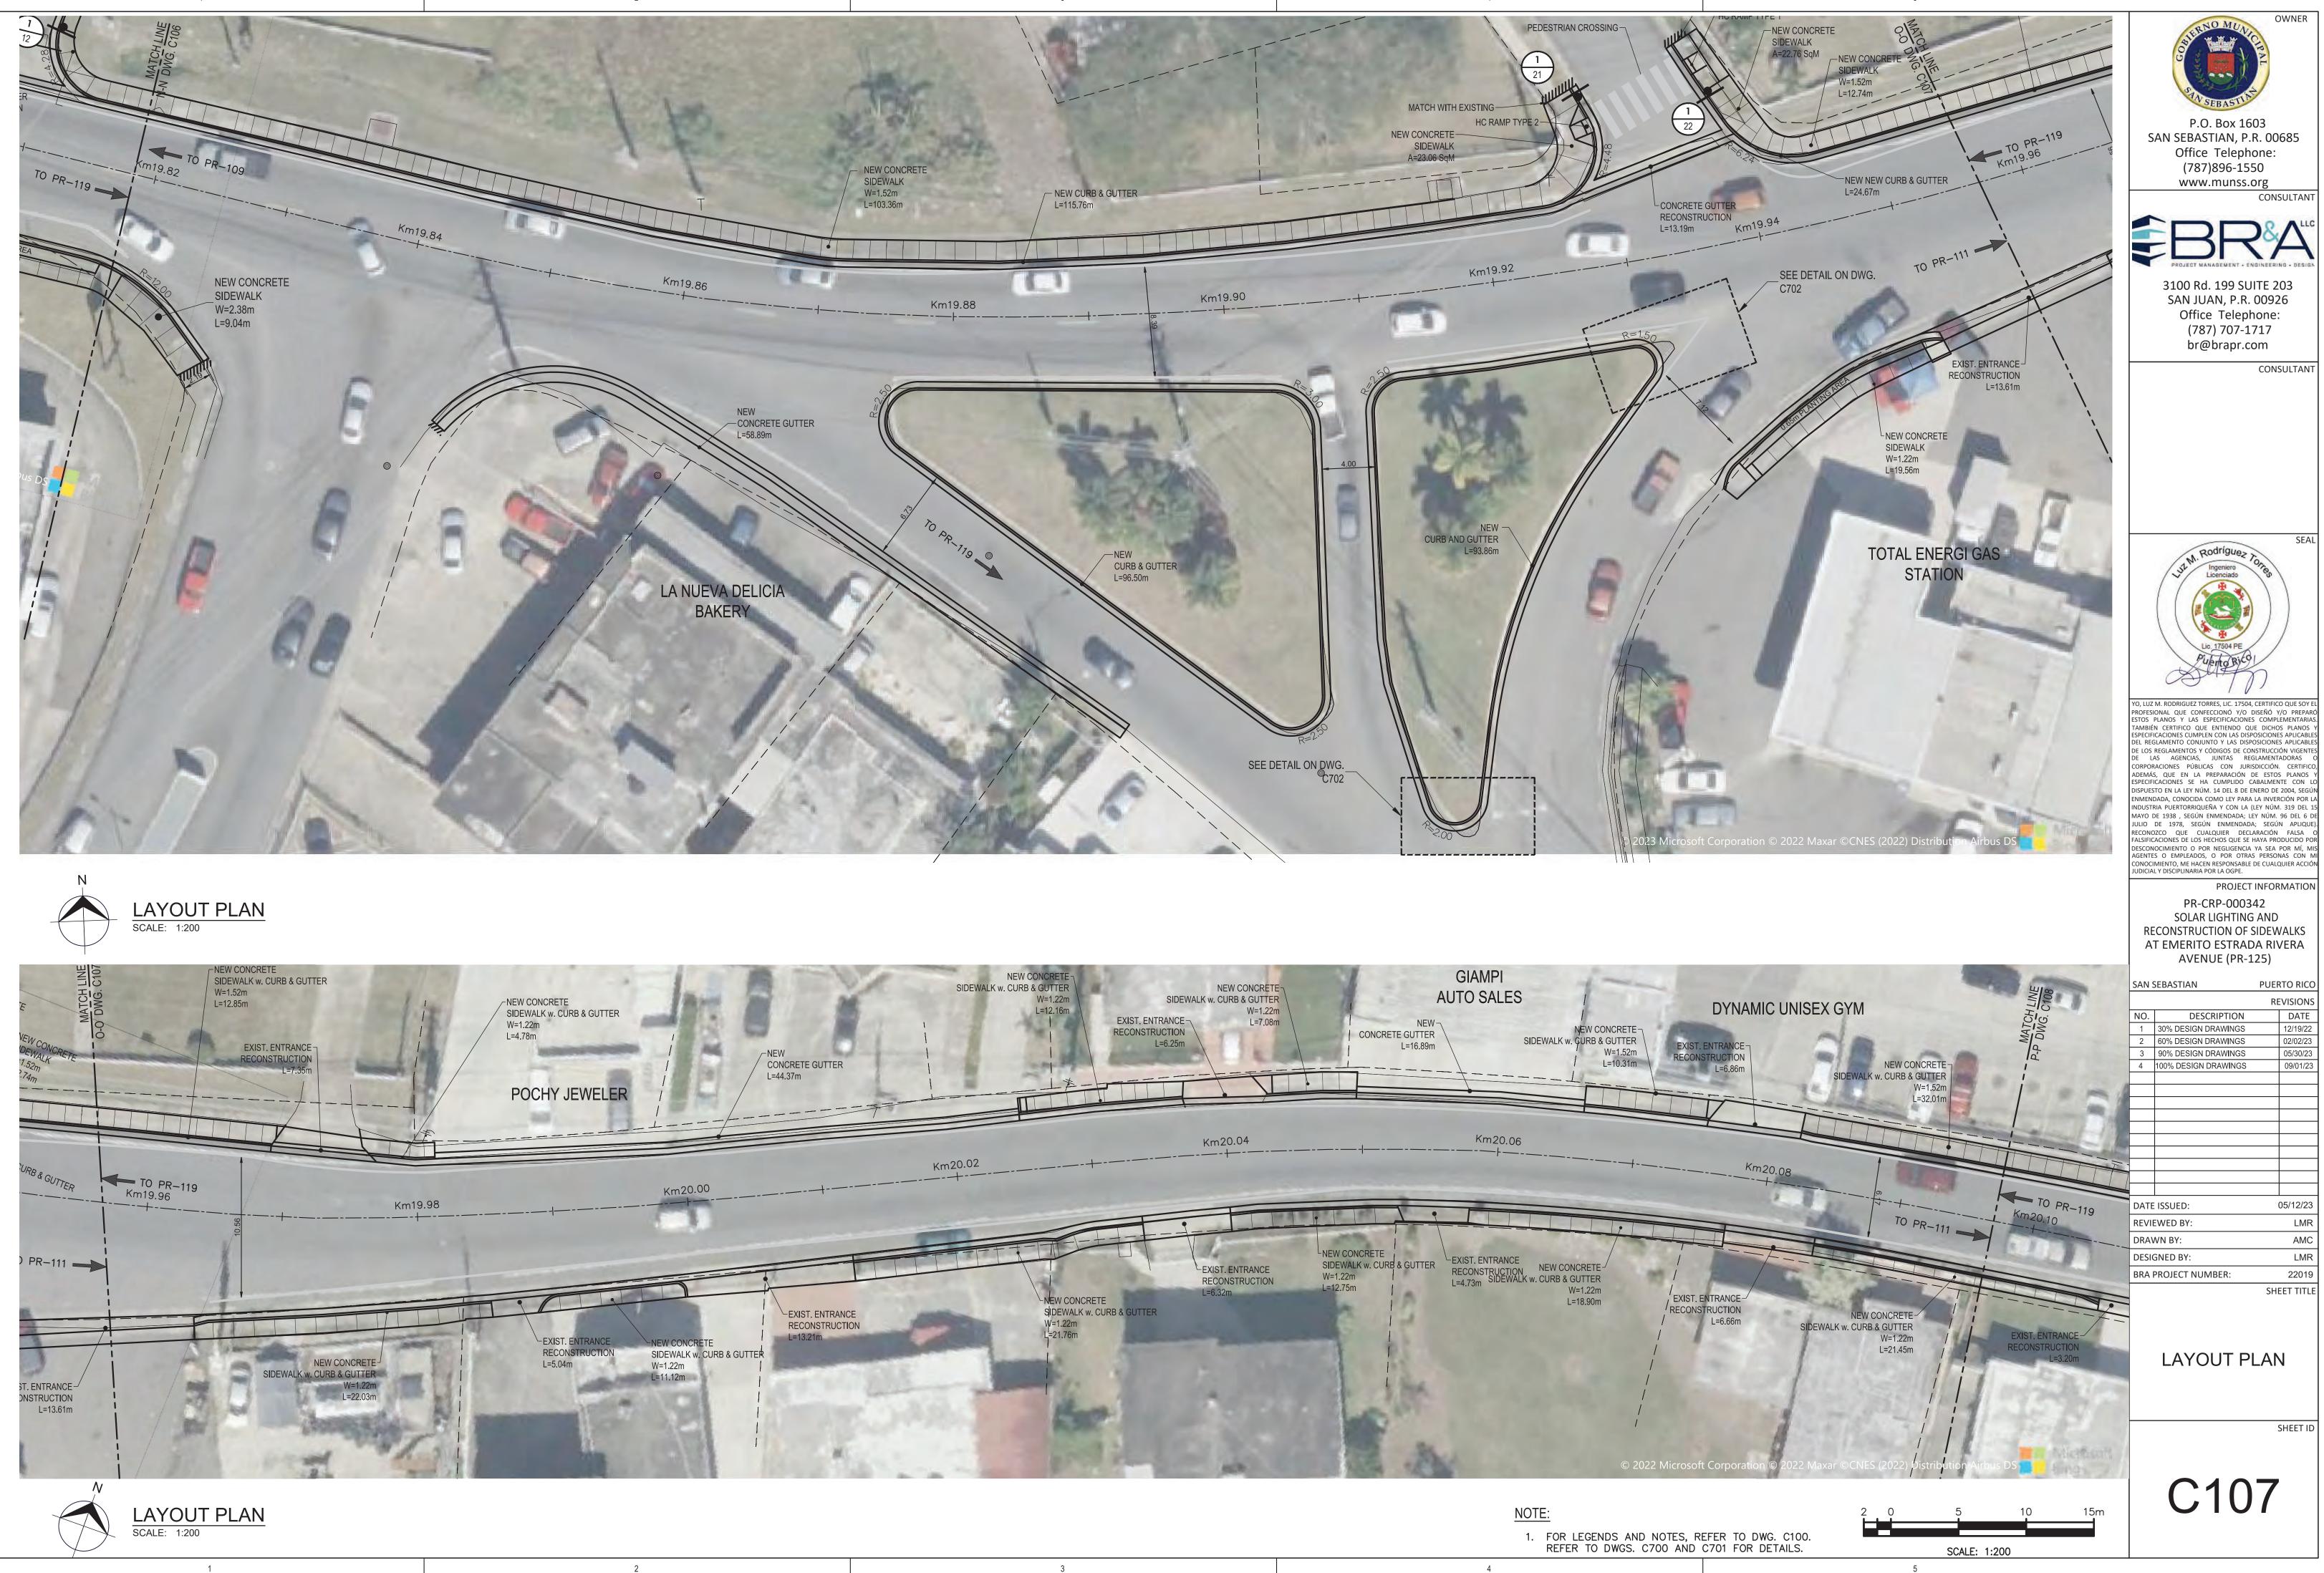

### Description of the Proposed Project [24 CFR 50.12 & 58.32; 40 CFR 1508.25]:

The Municipality of San Sebastian proposes the rehabilitation and restoration of the sidewalks, curbs and gutters, the incorporation of handicap ramps and the construction of sidewalks, along the length of Carr #125 Ave. Emérito Estrada Rivera from location 18.343294°, -66.999638° until the intersection with Carr #111 location 18.335892°, -66.976707° (Figure 1: Aerial Photograph). Works to be performed will extend approximately 6.57% outside of the streets' right of way. The approximate length of the sidewalks to be built is 9,845 feet, and the approximate length of sidewalks to be reconstructed is 8,419 feet with a minimum width of 5 feet. The project will also include entrance reconstructions along the road, the acquisition and installation of solar lighting, new signage and improvements to the green areas.

The proposed project aims to accomplish the following tasks: reconstruction of the existing sidewalks and construction of new sidewalks along the route; construction of concrete curbs; construction of handicapped ramps for ADA accessibility compliance; improvements to the green areas; and installation of signage and pavement markings for pedestrian crossings. It will also include partial widening of existing sidewalks to comply with ADA regulations and PRTHA Standards. There will be demolition of the existing elements in order to rebuild them and of the road areas where the new sidewalks will be constructed. (Figure 2: Proposed Project Drawings (100%)). Work will not be performed on the sidewalks of the bridges along the street area, except for the construction of a curb and gutter and works in a gutter in the bridge that extends from km 19.66 to km 19.68 in the PR-125. The maximum depth of excavation works will be approximately 18 in.

### **List of Figures:**

Figure 1: Aereal Photograph Figure 2: Proposed Project Drawings (100%) Figure 3: Site Pictures

List of Exhibits: Exhibit 1: Airport Hazards Exhibit 2: CBRS Exhibit 3: FEMA FIRMette Exhibit 3a: ABFE Map Exhibit 3b: Floodplain-Management 5-Step-Decision-Making-Process, performed by Tetra Tech, Inc. Exhibit 3c: Drainage Calculation Exhibit 4: Air Quality Exhibit 4a: EPA Greenbook - Current Nonattainment Counties for All Criteria Pollutants Exhibit 4b: Puerto Rico Nonattainment/Maintenance Status for Each County by Year for All Criteria Pollutants Exhibit 5: Coastal Zone Land Boundary Exhibit 6: NEPAssist Radius Map and JP GIS UST Map Exhibit 6a: NEPAssist Identified Facilities within 3,000 ft Exhibit 6b: Asbestos and Lead Survey Exhibit 6c: Memorandum of Justification for the Infeasibility and Impracticability of Radon Testing Exhibit 7: Endangered Species Exhibit 8: Farmland Exhibit 8a: Census Bureau Map (TIGERweb 2020) Exhibit 8b: Puerto Rico Planning Board PR Land Uses Plan, Effective Date November 30, 2015 Exhibit 8c: 7 CFR 658.2(a) Exhibit 9: 106 NHPA Effect Determination Exhibit 10: Sole Source Aquifers Exhibit 11: Wetlands Protection Exhibit 12: Wild and Scenic Rivers

PR-CRP-000342

Figure 1: Aereal Photograph

Address: Carr. PR-125, Avenida Emérito Estrada Rivera, San Sebastián, Puerto Rico, 00685 Coordinates: 18.343294, -66.999638 to 18.336086, -66.976578

September 11, 2023

Staging Area

Ave. Americo Estrada Rivera

Esri Community Maps Contributors, Esri, HERE, Garmin, Foursquare, SafeGraph, GeoTechnologies, Inc, METI/NASA, USGS, NPS, US Census

Figure 2: Proposed Project Drawings (100%)