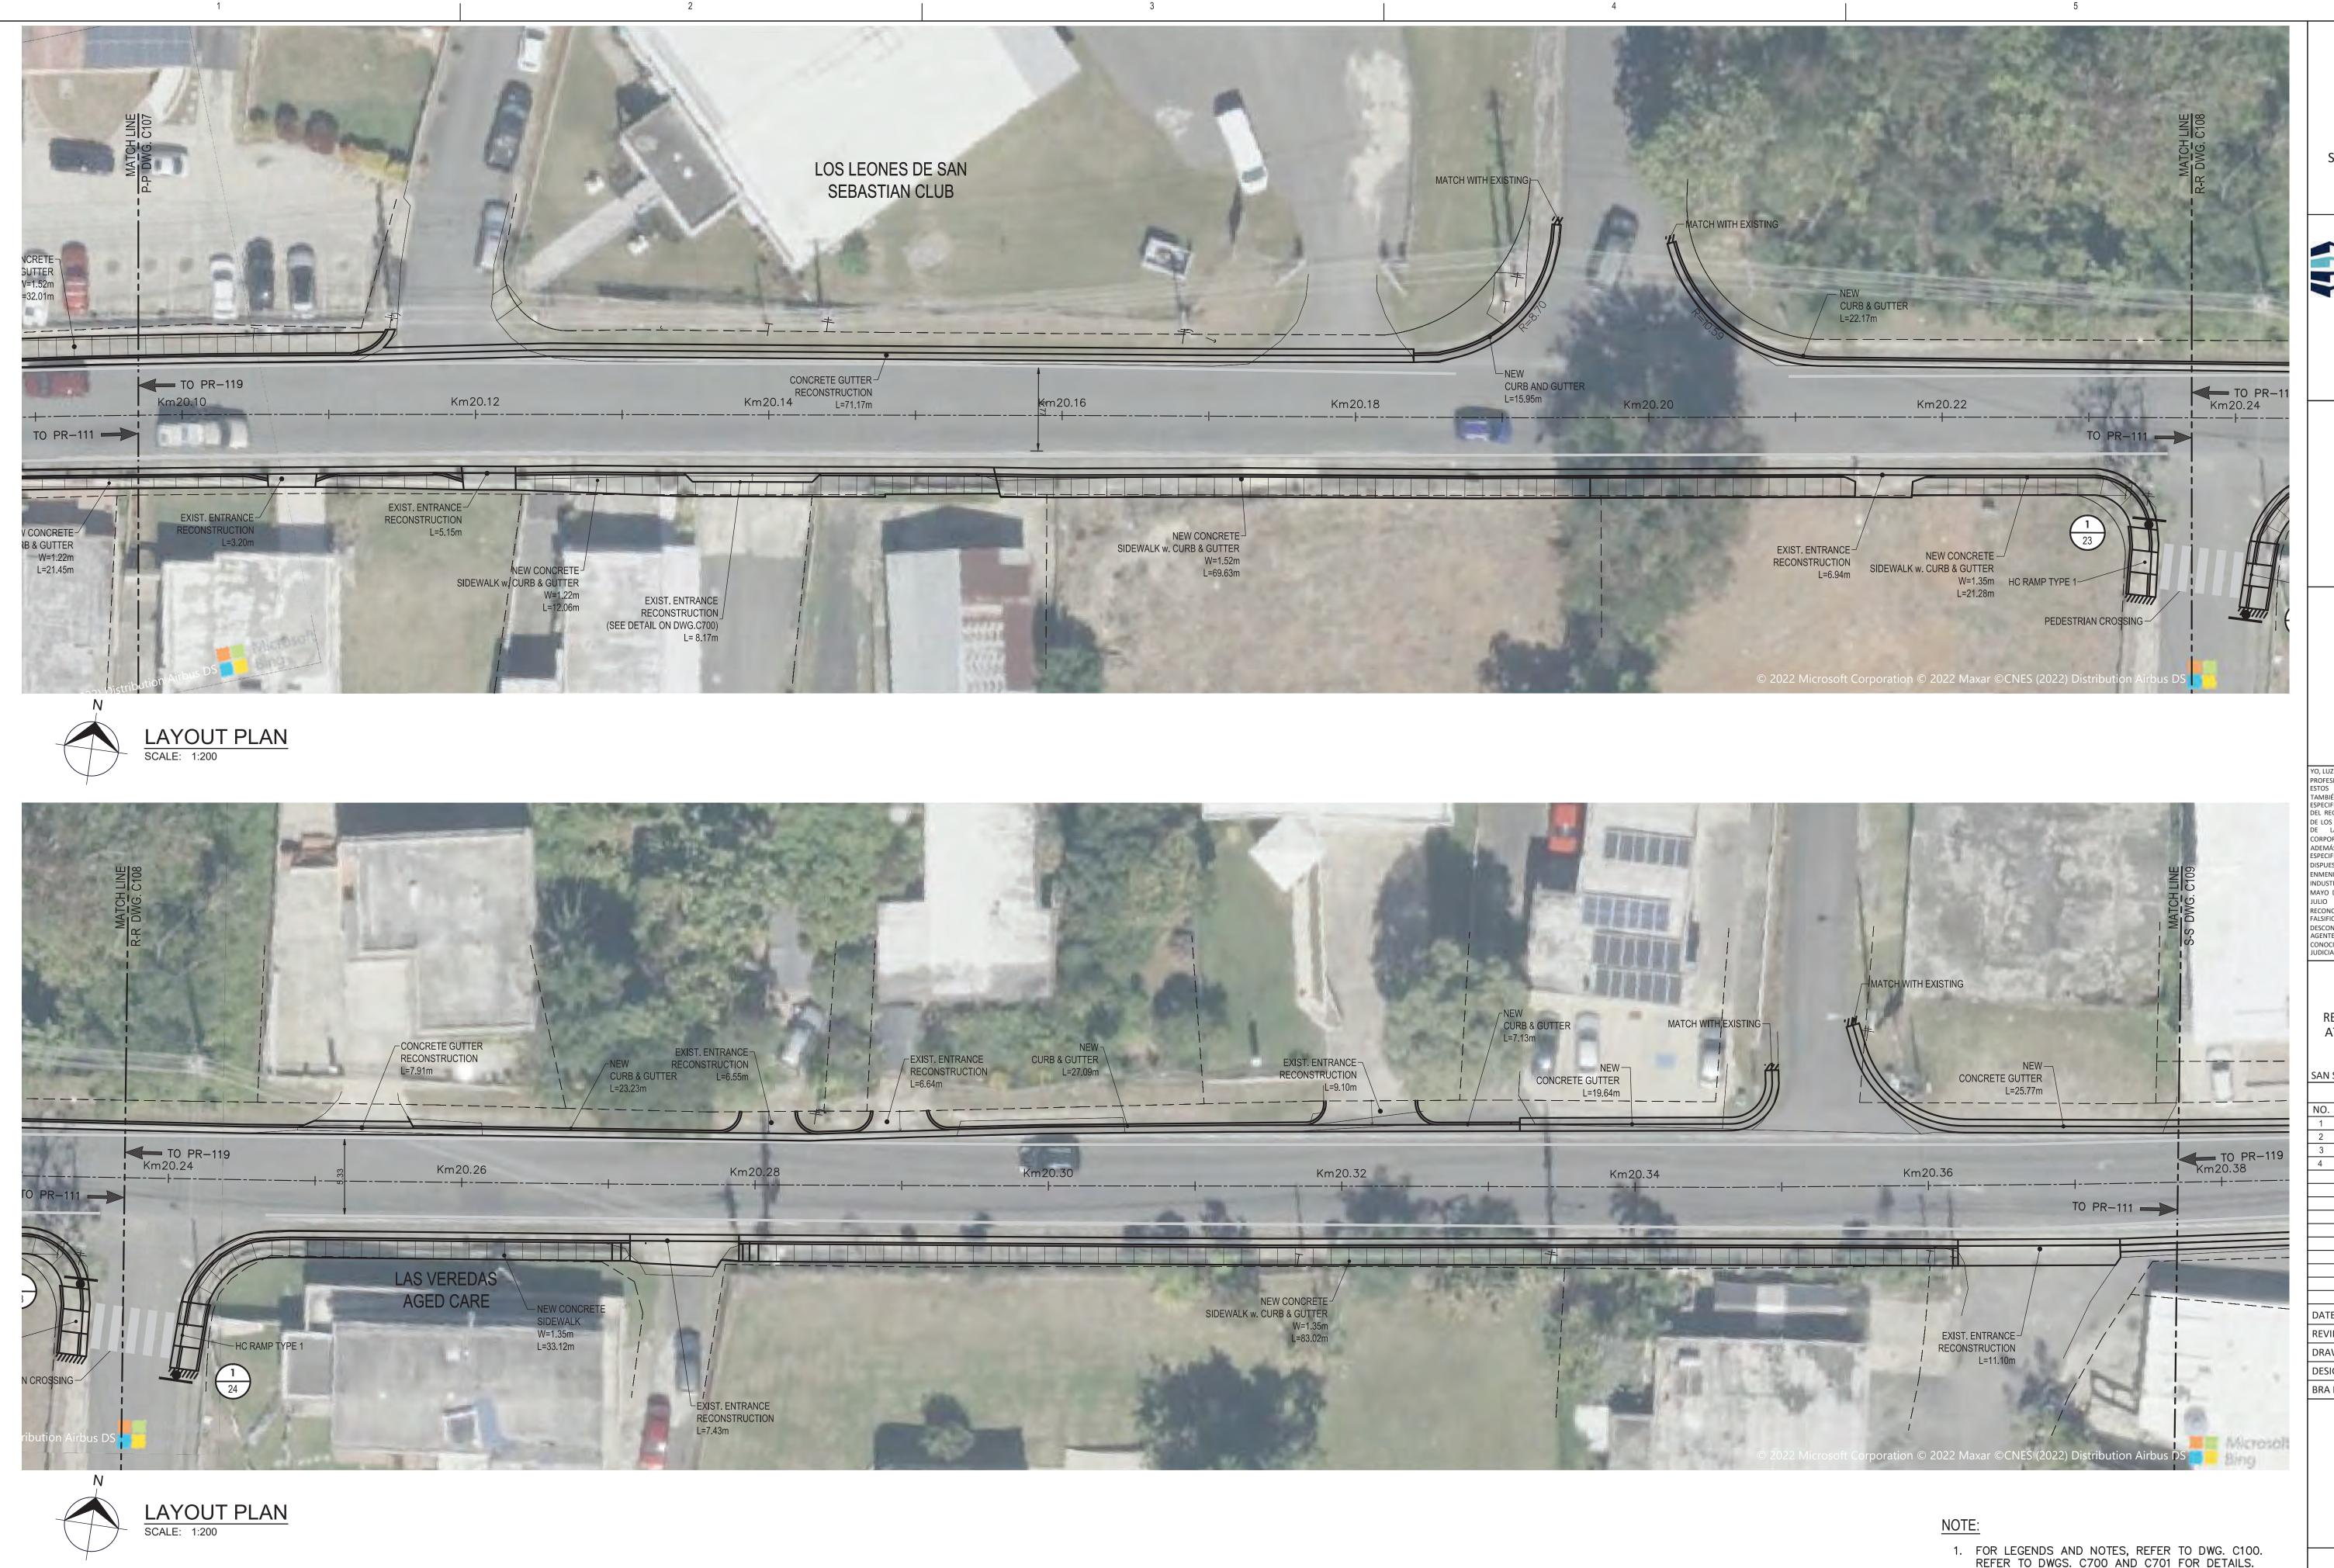

### Description of the Proposed Project [24 CFR 50.12 & 58.32; 40 CFR 1508.25]:

The Municipality of San Sebastian proposes the rehabilitation and restoration of the sidewalks, curbs and gutters, the incorporation of handicap ramps and the construction of sidewalks, along the length of Carr #125 Ave. Emérito Estrada Rivera from location 18.343294°, -66.999638° until the intersection with Carr #111 location 18.335892°, -66.976707° (Figure 1: Aerial Photograph). Works to be performed will extend approximately 6.57% outside of the streets' right of way. The approximate length of the sidewalks to be built is 9,845 feet, and the approximate length of sidewalks to be reconstructed is 8,419 feet with a minimum width of 5 feet. The project will also include entrance reconstructions along the road, the acquisition and installation of solar lighting, new signage and improvements to the green areas.

The proposed project aims to accomplish the following tasks: reconstruction of the existing sidewalks and construction of new sidewalks along the route; construction of concrete curbs; construction of handicapped ramps for ADA accessibility compliance; improvements to the green areas; and installation of signage and pavement markings for pedestrian crossings. It will also include partial widening of existing sidewalks to comply with ADA regulations and PRTHA Standards. There will be demolition of the existing elements in order to rebuild them and of the road areas where the new sidewalks will be constructed. (Figure 2: Proposed Project Drawings (100%)). Work will not be performed on the sidewalks of the bridges along the street area, except for the construction of a curb and gutter and works in a gutter in the bridge that extends from km 19.66 to km 19.68 in the PR-125. The maximum depth of excavation works will be approximately 18 in.

### **List of Figures:**

Figure 1: Aereal Photograph Figure 2: Proposed Project Drawings (100%) Figure 3: Site Pictures

List of Exhibits: Exhibit 1: Airport Hazards Exhibit 2: CBRS Exhibit 3: FEMA FIRMette Exhibit 3a: ABFE Map Exhibit 3b: Floodplain-Management 5-Step-Decision-Making-Process, performed by Tetra Tech, Inc. Exhibit 3c: Drainage Calculation Exhibit 4: Air Quality Exhibit 4a: EPA Greenbook - Current Nonattainment Counties for All Criteria Pollutants Exhibit 4b: Puerto Rico Nonattainment/Maintenance Status for Each County by Year for All Criteria Pollutants Exhibit 5: Coastal Zone Land Boundary Exhibit 6: NEPAssist Radius Map and JP GIS UST Map Exhibit 6a: NEPAssist Identified Facilities within 3,000 ft Exhibit 6b: Asbestos and Lead Survey Exhibit 6c: Memorandum of Justification for the Infeasibility and Impracticability of Radon Testing Exhibit 7: Endangered Species Exhibit 8: Farmland Exhibit 8a: Census Bureau Map (TIGERweb 2020) Exhibit 8b: Puerto Rico Planning Board PR Land Uses Plan, Effective Date November 30, 2015 Exhibit 8c: 7 CFR 658.2(a) Exhibit 9: 106 NHPA Effect Determination Exhibit 10: Sole Source Aquifers Exhibit 11: Wetlands Protection Exhibit 12: Wild and Scenic Rivers