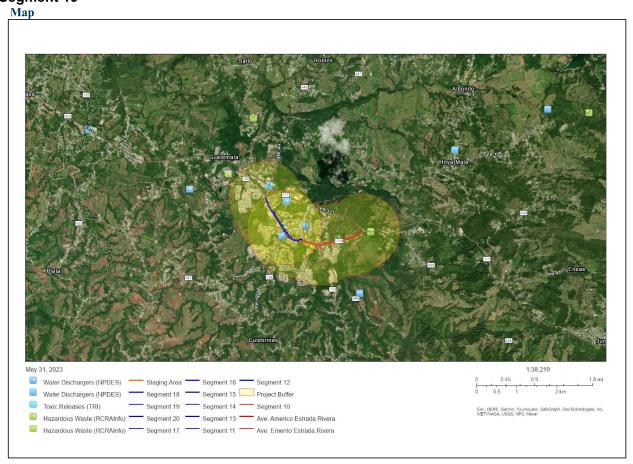

|                                                                                  |        | Refer to Exhibit No.4 Air Quality, Exhibit<br>4a: EPA Greenbook - Current<br>Nonattainment Counties for All Criteria<br>Pollutants, and Exhibit 4b: Puerto Rico<br>Nonattainment/Maintenance Status for<br>Each County by Year for All Criteria<br>Pollutants                                                                                                                                                                                                                                                         |
|----------------------------------------------------------------------------------|--------|-----------------------------------------------------------------------------------------------------------------------------------------------------------------------------------------------------------------------------------------------------------------------------------------------------------------------------------------------------------------------------------------------------------------------------------------------------------------------------------------------------------------------|
| Coastal Zone Management<br>Coastal Zone Management Act,<br>sections 307(c) & (d) | Yes No | The project is located outside the area<br>identified as Coastal Zone Line Boundary;<br>thus, it does not affect Coastal Zone<br>Management Plan. The closest Coastal Zone<br>Line Boundary is located approximately 9.7<br>miles north of the project.<br>The project is in compliance with the<br>Coastal Zone Management Act.<br><b>Refer to Exhibit No.5 Coastal Zone Land<br/>Boundary</b>                                                                                                                       |
| Contamination and Toxic<br>Substances                                            | Yes No | The NEPAssist database was reviewed on                                                                                                                                                                                                                                                                                                                                                                                                                                                                                |
| 24 CFR Part 50.3(i) & 58.5(i)(2)                                                 |        | July 2023 to identify EPA Facilities within 3,000 ft of Site.                                                                                                                                                                                                                                                                                                                                                                                                                                                         |
|                                                                                  |        | <ul> <li>The following EPA facilities were detected:</li> <li>One (1) Toxic Release (TRI) Site</li> <li>Four (4) Water Dischargers Sites (NPDES)</li> <li>Ten (10) Hazardous Waste (RCRA)</li> <li>Additional information obtained from the</li> </ul>                                                                                                                                                                                                                                                                |
|                                                                                  |        | EDR Radius Report and DNER 2020<br>Leaking Underground Storage Tanks<br>(LUST) lists:                                                                                                                                                                                                                                                                                                                                                                                                                                 |
|                                                                                  |        | <ul> <li>Three (3) Active LUSTs</li> <li>Three (3) Inactive LUSTs</li> </ul>                                                                                                                                                                                                                                                                                                                                                                                                                                          |
|                                                                                  |        | According to the information available, these<br>facilities do not appear to present an<br>environmental concern for the project site,<br>either because no other significant<br>noncompliance or high priority violation had<br>been identified as of 12/31/2022 for the<br>NPDES facility and as of 05/27/2023 for the<br>RCRA facilities, or because conditions<br>suggest releases at the LUSTs sites are not<br>expected to have had the potential to migrate<br>to affect the subject property. Please refer to |

| Exhibit 6a for detailed information regarding                                                                                                                                                                                                                                                                                          |
|----------------------------------------------------------------------------------------------------------------------------------------------------------------------------------------------------------------------------------------------------------------------------------------------------------------------------------------|
| the facilities identified.                                                                                                                                                                                                                                                                                                             |
| Lead and Asbestos surveys were performed<br>at the project Site. Asbestos was not found.<br>Some areas of the project were found to<br>contain more than 1.0 mg/cm2 for what the<br>Puerto Rico Department of Natural and<br>Environmental Resources (PR DRNA)<br>identifies as lead based paint of materials<br>containing lead.      |
| Mitigation measures will be taken to safely<br>remove the paint. Clearance tests will be<br>performed after removal to ensure no lead is<br>left, and lead containing material will be<br>taken to a proper disposal facility. These are<br>detailed in the Mitigation Measures and<br>Conditions [40 CFR 1505.2(c)] section<br>below. |
| The presence of LBP will not affect<br>occupants because there are none, nor will it<br>affect the intended use of the project Site.                                                                                                                                                                                                   |
| Per the CPD-23-103 Notice (Departmental<br>Policy for Addressing Radon in the<br>Environmental Review Process), issued by<br>HUD on January 11, 2024, "As radon is a<br>radioactive substance, HUD or the<br>responsible entity (RE) must consider it as<br>part of the site contamination analysis for<br>projects that:              |
| <ul> <li>Require an environmental review at the level of Categorically Excluded Subject to 50.4 or 58.5 ("CEST"), Environmental Assessment, or Environmental Impact Statement; and</li> <li>Involve structures that are occupied or are intended to be occupied at least four (4) hours a day."</li> </ul>                             |
| Since the project does not include<br>construction of a structure intended to be<br>occupied for more than 4 hours a day, the<br>requirement does not apply.                                                                                                                                                                           |
| Furthermore, the Notice states that if the recommended best practices and alternative                                                                                                                                                                                                                                                  |