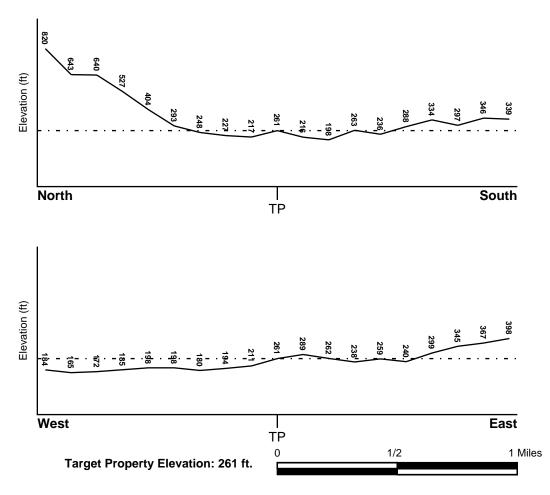

| Compliance Factors:<br>Statutes, Executive Orders,<br>and Regulations listed at 24<br>CFR §58.5 and §58.6 | Are formal<br>compliance<br>steps or<br>mitigation<br>required? | Compliance determinations                                                                                                                                                                                                                                                                                                                                                                                                                                               |
|-----------------------------------------------------------------------------------------------------------|-----------------------------------------------------------------|-------------------------------------------------------------------------------------------------------------------------------------------------------------------------------------------------------------------------------------------------------------------------------------------------------------------------------------------------------------------------------------------------------------------------------------------------------------------------|
| STATUTES, EXECUTIVE OI<br>& 58.6                                                                          | RDERS, AND R                                                    | EGULATIONS LISTED AT 24 CFR 50.4                                                                                                                                                                                                                                                                                                                                                                                                                                        |
| <b>Airport Hazards</b><br>24 CFR Part 51 Subpart D                                                        | Yes No                                                          | The nearest airport is Eugenio María de<br>Hostos Airport a civil airport in Mayaguez,<br>which is located approximately 11.45 miles<br>(60,728.65 feet) to the southwest of the Site.<br>The closest military airport is Luis Muñoz<br>Marin Airport Located at approximately<br>63.03 mi (332,798.40 feet) to the northeast<br>of the Site. Thus, the project site is not<br>within 15,000 feet of a military airport nor<br>within 2,500 feet of a civilian airport. |
|                                                                                                           |                                                                 | That means it is not located within a Runway<br>Potential Zone/Clear Zone (RPZ/CZ) or<br>Accident Potential Zone (APZ). The project<br>is in compliance with the regulation.<br><b>Refer to Exhibit No.1 Airport Hazards</b>                                                                                                                                                                                                                                            |

| Coastal Barrier Resources<br>Coastal Barrier Resources Act, as<br>amended by the Coastal Barrier<br>Improvement Act of 1990 [16<br>USC 3501]             | Yes No     | The Project is not located in a CBRS unit;<br>therefore, this project has no potential to<br>impact a CBRS Unit. The closest CBRS Unit<br>is PR-78, (Coto Unit), which is located<br>approximately 10.3 miles (54,384 feet) north<br>of the Site at its closest point.<br>There are no anticipated adverse effects due<br>to the project's development, thus the project<br>is in compliance with the regulation.<br><b>Refer to Exhibit No.2 CBRS</b>                                                                                                                                                                                                                                                                                                                                                                                                                                                                                                                               |
|----------------------------------------------------------------------------------------------------------------------------------------------------------|------------|--------------------------------------------------------------------------------------------------------------------------------------------------------------------------------------------------------------------------------------------------------------------------------------------------------------------------------------------------------------------------------------------------------------------------------------------------------------------------------------------------------------------------------------------------------------------------------------------------------------------------------------------------------------------------------------------------------------------------------------------------------------------------------------------------------------------------------------------------------------------------------------------------------------------------------------------------------------------------------------|
| Flood Insurance<br>Flood Disaster Protection Act of<br>1973 and National Flood<br>Insurance Reform Act of 1994<br>[42 USC 4001-4128 and 42 USC<br>5154a] | Yes No     | <ul> <li>Portions of this project are located in a 100-year floodplain. According to FEMA Flood Insurance Rate Map (FIRM) Panel</li> <li>72000C0555J, effective date November 18, 2009, the project will be located is identified as: Zone AE (area of special flood hazard [100-year floodplain] with water surface elevations determined); Zone X shaded (area of 0.2 percent annual chance of flood hazard); Zone X (area of minimal flood hazard); Zone X (area of minimal flood hazard), and Zone AE Floodway (area of regulatory floodway).</li> <li>The project is an infrastructure project and does not include insurable elements. All municipalities of Puerto Rico participate in the National Flood Insurance Program and are currently in good standing with the agency.</li> <li>The project is in compliance with the Flood Disaster Protection Act of 1973 and National Flood Insurance Reform Act of 1994.</li> <li>Refer to Exhibit No.3 FEMA FIRMette</li> </ul> |
| & 58.5                                                                                                                                                   | RDERS, AND | REGULATIONS LISTED AT 24 CFR 50.4                                                                                                                                                                                                                                                                                                                                                                                                                                                                                                                                                                                                                                                                                                                                                                                                                                                                                                                                                    |
| Clean Air<br>Clean Air Act, as amended,<br>particularly section 176(c) & (d);<br>40 CFR Parts 6, 51, 93                                                  | Yes No     | The project is not located in nonattainment<br>area.<br>During construction, the contractor must<br>control dust to prevent it from becoming a<br>nuisance to neighboring areas.<br>There are no anticipated adverse effects due<br>to the project's development.                                                                                                                                                                                                                                                                                                                                                                                                                                                                                                                                                                                                                                                                                                                    |

|                                                                                  |        | Refer to Exhibit No.4 Air Quality, Exhibit<br>4a: EPA Greenbook - Current<br>Nonattainment Counties for All Criteria<br>Pollutants, and Exhibit 4b: Puerto Rico<br>Nonattainment/Maintenance Status for<br>Each County by Year for All Criteria<br>Pollutants                                                                                                                                                                                                                                                         |
|----------------------------------------------------------------------------------|--------|-----------------------------------------------------------------------------------------------------------------------------------------------------------------------------------------------------------------------------------------------------------------------------------------------------------------------------------------------------------------------------------------------------------------------------------------------------------------------------------------------------------------------|
| Coastal Zone Management<br>Coastal Zone Management Act,<br>sections 307(c) & (d) | Yes No | The project is located outside the area<br>identified as Coastal Zone Line Boundary;<br>thus, it does not affect Coastal Zone<br>Management Plan. The closest Coastal Zone<br>Line Boundary is located approximately 9.7<br>miles north of the project.<br>The project is in compliance with the<br>Coastal Zone Management Act.<br><b>Refer to Exhibit No.5 Coastal Zone Land<br/>Boundary</b>                                                                                                                       |
| Contamination and Toxic<br>Substances                                            | Yes No | The NEPAssist database was reviewed on                                                                                                                                                                                                                                                                                                                                                                                                                                                                                |
| 24 CFR Part 50.3(i) & 58.5(i)(2)                                                 |        | July 2023 to identify EPA Facilities within 3,000 ft of Site.                                                                                                                                                                                                                                                                                                                                                                                                                                                         |
|                                                                                  |        | <ul> <li>The following EPA facilities were detected:</li> <li>One (1) Toxic Release (TRI) Site</li> <li>Four (4) Water Dischargers Sites (NPDES)</li> <li>Ten (10) Hazardous Waste (RCRA)</li> <li>Additional information obtained from the</li> </ul>                                                                                                                                                                                                                                                                |
|                                                                                  |        | EDR Radius Report and DNER 2020<br>Leaking Underground Storage Tanks<br>(LUST) lists:                                                                                                                                                                                                                                                                                                                                                                                                                                 |
|                                                                                  |        | <ul> <li>Three (3) Active LUSTs</li> <li>Three (3) Inactive LUSTs</li> </ul>                                                                                                                                                                                                                                                                                                                                                                                                                                          |
|                                                                                  |        | According to the information available, these<br>facilities do not appear to present an<br>environmental concern for the project site,<br>either because no other significant<br>noncompliance or high priority violation had<br>been identified as of 12/31/2022 for the<br>NPDES facility and as of 05/27/2023 for the<br>RCRA facilities, or because conditions<br>suggest releases at the LUSTs sites are not<br>expected to have had the potential to migrate<br>to affect the subject property. Please refer to |

| Noise Abatement and Control<br>Noise Control Act of 1972, as<br>amended by the Quiet<br>Communities Act of 1978; 24<br>CFR Part 51 Subpart B | Yes No | HUD guidance at 24 CFR Part 51 requires<br>review of potential noise generators in the<br>vicinity of a project site, including major<br>roadways within 1,000 feet, railroads within<br>3,000 feet, and military or Federal Aviation<br>Administration regulated airfields within 15<br>miles. According to the HUD Noise<br>Guidebook, the acceptable day/night noise<br>level (DNL) is 65 decibels (dB). The<br>purpose of this review is to ascertain the<br>impacts of existing noise sources in the area<br>on new residents or other sensitive receptors.<br>The project does not include new<br>construction for residential use or<br>rehabilitation of an existing residential<br>property. Moreover, use and noise levels in<br>post development should not be significantly<br>different from existing levels.<br>The project is, therefore, in compliance with<br>Noise Abatement and Control Regulations. |
|----------------------------------------------------------------------------------------------------------------------------------------------|--------|-------------------------------------------------------------------------------------------------------------------------------------------------------------------------------------------------------------------------------------------------------------------------------------------------------------------------------------------------------------------------------------------------------------------------------------------------------------------------------------------------------------------------------------------------------------------------------------------------------------------------------------------------------------------------------------------------------------------------------------------------------------------------------------------------------------------------------------------------------------------------------------------------------------------------|
| Sole Source Aquifers<br>Safe Drinking Water Act of 1974,<br>as amended, particularly section<br>1424(e); 40 CFR Part 149                     | Yes No | Puerto Rico is included in Region II of the<br>USA EPA designated sole-source aquifer<br>regions. The project is not served by<br>designated sole source aquifers nor is it<br>located within a sole source aquifer<br>watershed.<br>The closest Designated Sole Source Aquifer<br>is in Florida, approximately 980 mi<br>northwest of the Site, and is identified as<br>SSA34a, Biscayne Aquifer SSA. The project<br>will not affect a Sole Source Aquifer in said<br>state.<br>The project is in compliance with the<br>Regulation.<br><b>Refer to Exhibit No.10 Sole Source</b><br><b>Aquifers</b>                                                                                                                                                                                                                                                                                                                   |
| Wetlands Protection<br>Executive Order 11990,<br>particularly sections 2 and 5                                                               | Yes No | The USFWS Wetland mapper's image<br>shows two riverine wetlands at the Site in<br>the two areas where a tributary of Rio<br>Guatemala and the Rio Culebrinas crosses<br>via a channel and bridge, respectively, under<br>the Emerito Estrada Rivera Avenue. There is                                                                                                                                                                                                                                                                                                                                                                                                                                                                                                                                                                                                                                                    |