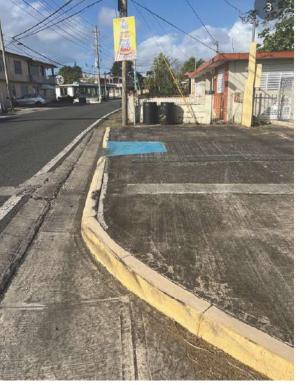

### Description of the Proposed Project [24 CFR 50.12 & 58.32; 40 CFR 1508.25]:

The Municipality of San Sebastian proposes the rehabilitation and restoration of the sidewalks, curbs and gutters, the incorporation of handicap ramps and the construction of sidewalks, along the length of Carr #125 Ave. Emérito Estrada Rivera from location 18.343294°, -66.999638° until the intersection with Carr #111 location 18.335892°, -66.976707° (Figure 1: Aerial Photograph). Works to be performed will extend approximately 6.57% outside of the streets' right of way. The approximate length of the sidewalks to be built is 9,845 feet, and the approximate length of sidewalks to be reconstructed is 8,419 feet with a minimum width of 5 feet. The project will also include entrance reconstructions along the road, the acquisition and installation of solar lighting, new signage and improvements to the green areas.

The proposed project aims to accomplish the following tasks: reconstruction of the existing sidewalks and construction of new sidewalks along the route; construction of concrete curbs; construction of handicapped ramps for ADA accessibility compliance; improvements to the green areas; and installation of signage and pavement markings for pedestrian crossings. It will also include partial widening of existing sidewalks to comply with ADA regulations and PRTHA Standards. There will be demolition of the existing elements in order to rebuild them and of the road areas where the new sidewalks will be constructed. (Figure 2: Proposed Project Drawings (100%)). Work will not be performed on the sidewalks of the bridges along the street area, except for the construction of a curb and gutter and works in a gutter in the bridge that extends from km 19.66 to km 19.68 in the PR-125. The maximum depth of excavation works will be approximately 18 in.