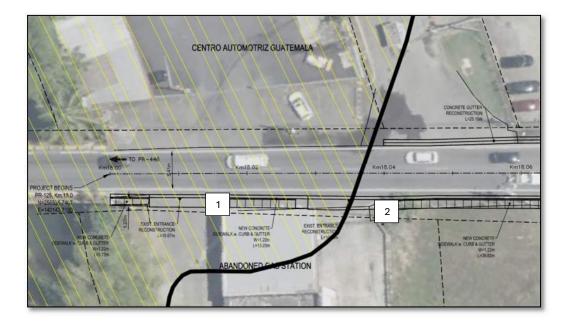

The proposed project aims to accomplish the following tasks: reconstruction of the existing sidewalks and construction of new sidewalks along the route; construction of concrete curbs; construction of handicapped ramps for ADA accessibility compliance; improvements to the green areas; and installation of signage and pavement markings for pedestrian crossings. It will also include partial widening of existing sidewalks to comply with ADA regulations and PRTHA Standards. There will be demolition of the existing elements in order to rebuild them and of the road areas where the new sidewalks will be constructed. (Figure 2: Proposed Project Drawings (100%)). Work will not be performed on the sidewalks of the bridges along the street area, except for the construction of a curb and gutter and works in a gutter in the bridge that extends from km 19.66 to km 19.68 in the PR-125. The maximum depth of excavation works will be approximately 18 in.

Staging Area

Ave. Americo Estrada Rivera

Esri Community Maps Contributors, Esri, HERE, Garmin, Foursquare, SafeGraph, GeoTechnologies, Inc, METI/NASA, USGS, NPS, US Census

Figure 2: Proposed Project Drawings (100%)