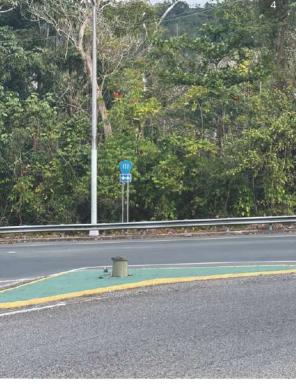

### Description of the Proposed Project [24 CFR 50.12 & 58.32; 40 CFR 1508.25]:

The Municipality of San Sebastian proposes the rehabilitation and restoration of the sidewalks, curbs and gutters, the incorporation of handicap ramps and the construction of sidewalks, along the length of Carr #125 Ave. Emérito Estrada Rivera from location 18.343294°, -66.999638° until the intersection with Carr #111 location 18.335892°, -66.976707° (Figure 1: Aerial Photograph). Works to be performed will extend approximately 6.57% outside of the streets' right of way. The approximate length of the sidewalks to be built is 9,845 feet, and the approximate length of sidewalks to be reconstructed is 8,419 feet with a minimum width of 5 feet. The project will also include entrance reconstructions along the road, the acquisition and installation of solar lighting, new signage and improvements to the green areas.

The proposed project aims to accomplish the following tasks: reconstruction of the existing sidewalks and construction of new sidewalks along the route; construction of concrete curbs; construction of handicapped ramps for ADA accessibility compliance; improvements to the green areas; and installation of signage and pavement markings for pedestrian crossings. It will also include partial widening of existing sidewalks to comply with ADA regulations and PRTHA Standards. There will be demolition of the existing elements in order to rebuild them and of the road areas where the new sidewalks will be constructed. (Figure 2: Proposed Project Drawings (100%)). Work will not be performed on the sidewalks of the bridges along the street area, except for the construction of a curb and gutter and works in a gutter in the bridge that extends from km 19.66 to km 19.68 in the PR-125. The maximum depth of excavation works will be approximately 18 in.