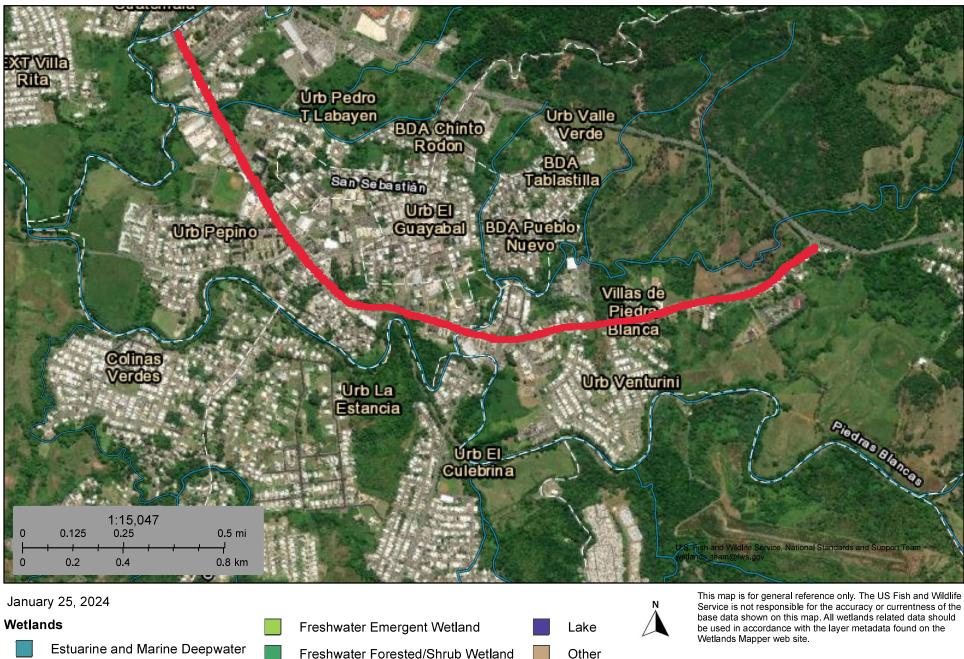

| Noise Abatement and Control<br>Noise Control Act of 1972, as<br>amended by the Quiet<br>Communities Act of 1978; 24<br>CFR Part 51 Subpart B | Yes No | HUD guidance at 24 CFR Part 51 requires<br>review of potential noise generators in the<br>vicinity of a project site, including major<br>roadways within 1,000 feet, railroads within<br>3,000 feet, and military or Federal Aviation<br>Administration regulated airfields within 15<br>miles. According to the HUD Noise<br>Guidebook, the acceptable day/night noise<br>level (DNL) is 65 decibels (dB). The<br>purpose of this review is to ascertain the<br>impacts of existing noise sources in the area<br>on new residents or other sensitive receptors.<br>The project does not include new<br>construction for residential use or<br>rehabilitation of an existing residential<br>property. Moreover, use and noise levels in<br>post development should not be significantly<br>different from existing levels.<br>The project is, therefore, in compliance with<br>Noise Abatement and Control Regulations. |
|----------------------------------------------------------------------------------------------------------------------------------------------|--------|-------------------------------------------------------------------------------------------------------------------------------------------------------------------------------------------------------------------------------------------------------------------------------------------------------------------------------------------------------------------------------------------------------------------------------------------------------------------------------------------------------------------------------------------------------------------------------------------------------------------------------------------------------------------------------------------------------------------------------------------------------------------------------------------------------------------------------------------------------------------------------------------------------------------------|
| Sole Source Aquifers<br>Safe Drinking Water Act of 1974,<br>as amended, particularly section<br>1424(e); 40 CFR Part 149                     | Yes No | Puerto Rico is included in Region II of the<br>USA EPA designated sole-source aquifer<br>regions. The project is not served by<br>designated sole source aquifers nor is it<br>located within a sole source aquifer<br>watershed.<br>The closest Designated Sole Source Aquifer<br>is in Florida, approximately 980 mi<br>northwest of the Site, and is identified as<br>SSA34a, Biscayne Aquifer SSA. The project<br>will not affect a Sole Source Aquifer in said<br>state.<br>The project is in compliance with the<br>Regulation.<br><b>Refer to Exhibit No.10 Sole Source</b><br><b>Aquifers</b>                                                                                                                                                                                                                                                                                                                   |
| Wetlands Protection<br>Executive Order 11990,<br>particularly sections 2 and 5                                                               | Yes No | The USFWS Wetland mapper's image<br>shows two riverine wetlands at the Site in<br>the two areas where a tributary of Rio<br>Guatemala and the Rio Culebrinas crosses<br>via a channel and bridge, respectively, under<br>the Emerito Estrada Rivera Avenue. There is                                                                                                                                                                                                                                                                                                                                                                                                                                                                                                                                                                                                                                                    |

| i <del></del> | r i i                                                                                                                                                                                                                                                                                                                                                                                                                                                                                                                                                                                                                                                                                                                                                                                                                                                                                                                                                           |
|---------------|-----------------------------------------------------------------------------------------------------------------------------------------------------------------------------------------------------------------------------------------------------------------------------------------------------------------------------------------------------------------------------------------------------------------------------------------------------------------------------------------------------------------------------------------------------------------------------------------------------------------------------------------------------------------------------------------------------------------------------------------------------------------------------------------------------------------------------------------------------------------------------------------------------------------------------------------------------------------|
|               | another Riverine wetland, which is located adjacent to the north of the Avenue.                                                                                                                                                                                                                                                                                                                                                                                                                                                                                                                                                                                                                                                                                                                                                                                                                                                                                 |
|               | A 5-Step analysis concluded that although<br>the project crosses wetlands, it will not<br>negatively impact these wetlands and will<br>not have a significant impact on the runoff<br>water behavior during weather events.                                                                                                                                                                                                                                                                                                                                                                                                                                                                                                                                                                                                                                                                                                                                     |
|               | The riverine wetlands will not be directly<br>affected by the development of the project,<br>as works will not be performed on the<br>sidewalks of the bridges along the street<br>area, except for the construction of a curb<br>and gutter and works in a gutter in the<br>bridge that extends from km 19.66 to km<br>19.68 in the PR-125, which will not affect<br>the wetland.                                                                                                                                                                                                                                                                                                                                                                                                                                                                                                                                                                              |
|               | The design minimizes wetland impacts and<br>prevents new construction from occurring in<br>the wetlands and includes provisions for<br>drainage. Impacts to wetlands will also be<br>limited due to construction occurring within<br>the previously developed site. The 5-Step<br>process concluded that potential adverse<br>impacts from construction would be<br>temporary and mitigated through<br>construction staging plans developed in<br>partnership with the San Sebastián<br>Municipality to minimize disturbance<br>throughout the construction period and at the<br>end of the project. A stormwater pollution<br>prevention plan (SWPPP) would be<br>prepared, and its Best Management<br>Practices (BMPs) would be implemented to<br>avoid direct and indirect impacts to<br>wetlands. It will include a combination of<br>detention, infiltration, evaporation and<br>settling to manage flow and remove<br>pollutants and construction debris. |
|               | A permit will not be required for the project,<br>as per Section 404 of the Clean Water Act,<br>because the project will not require the<br>discharge of dredger or fill material into                                                                                                                                                                                                                                                                                                                                                                                                                                                                                                                                                                                                                                                                                                                                                                          |

|                                                                                                       |        | <ul><li>wetlands. The project is not expected to<br/>affect water bodies.</li><li>The proposed project is compliant with this<br/>regulation.</li></ul>                                                                                                                                                                                                                                                                                                                                                                                                                     |
|-------------------------------------------------------------------------------------------------------|--------|-----------------------------------------------------------------------------------------------------------------------------------------------------------------------------------------------------------------------------------------------------------------------------------------------------------------------------------------------------------------------------------------------------------------------------------------------------------------------------------------------------------------------------------------------------------------------------|
| Wild and Scenic Rivers<br>Wild and Scenic Rivers Act of<br>1968, particularly section 7(b)<br>and (c) | Yes No | <ul> <li>Puerto Rico has approximately 5,385 river miles. Only 8.9 miles of three rivers are designated as wild and scenic. There are no surrounding rivers that qualify as wild and scenic river. The closest wild and scenic river (Rio De La Mina) is in the Yunque Rainforest, approximately 77.9 miles east of the project site. The project poses no harm to this river.</li> <li>The project is, therefore, in compliance with the Wild and Scenic Rivers Act of 1968, particularly section 7(b) and (c).</li> <li>Refer to Exhibit No.12 Wild and Scenic</li> </ul> |
|                                                                                                       |        | Rivers                                                                                                                                                                                                                                                                                                                                                                                                                                                                                                                                                                      |
| <b>Environmental Justice</b><br>Executive Order 12898                                                 | Yes No | On January 21, 2025, President Donald<br>Trump issued the Executive Order 14173<br>titled "Ending Illegal Discrimination and<br>Restoring Merit- Based Opportunity", which<br>revoked Executive Order 12898 and<br>eliminated federal mandates requiring<br>Agencies to assess environmental justice<br>impacts. Consequently, there is no longer a<br>federal requirement to address<br>environmental justice concerns in the<br>environmental compliance review process.                                                                                                  |