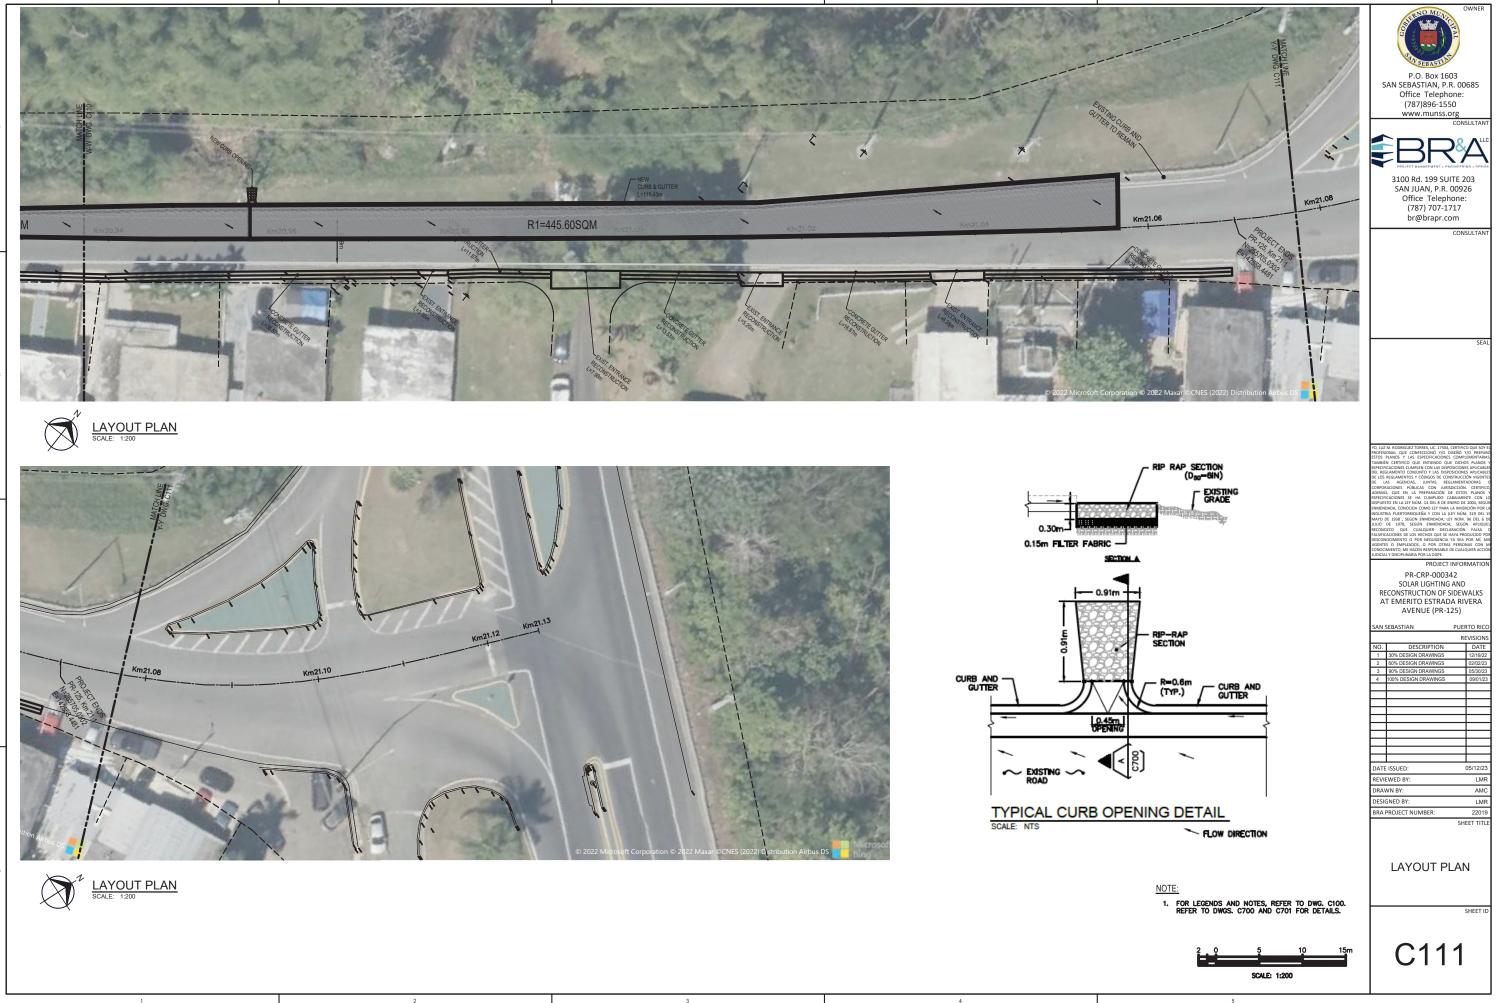

Staging Area

Ave. Americo Estrada Rivera

Esri Community Maps Contributors, Esri, HERE, Garmin, Foursquare, SafeGraph, GeoTechnologies, Inc, METI/NASA, USGS, NPS, US Census

Figure 2: Proposed Project Drawings (100%)

## INDEX

| SHEET        | DESCRIPTION:                                               |
|--------------|------------------------------------------------------------|
| GENERAL PLAN | NS                                                         |
| Т000         | TITTLE SHEET INDEX, LOCATION MAP, FLOOD MAP & CALIFICATION |
| C001         | GENERAL SITE PLAN                                          |
| CIVIL PLANS  |                                                            |
| C100         | LAYOUT PLAN                                                |
| C101         | LAYOUT PLAN                                                |
| C102         | LAYOUT PLAN                                                |
| C103         | LAYOUT PLAN                                                |
| C104         | LAYOUT PLAN                                                |
| C105         | LAYOUT PLAN                                                |
| C106         | LAYOUT PLAN                                                |
| C107         | LAYOUT PLAN                                                |
| C108         | LAYOUT PLAN                                                |
| C109         | LAYOUT PLAN                                                |
| C110         | LAYOUT PLAN                                                |
| C111         | LAYOUT PLAN                                                |
| C480         | EROSION AND SEDIMENTATION CONTROL PLAN                     |
| C490         | EROSION AND SEDIMENTATION CONTROL DETAILS                  |
| C700         | TYPICAL SECTIONS AND DETAILS                               |
| C701         | TYPICAL SECTIONS AND DETAILS                               |
| C702         | TYPICAL SECTIONS AND DETAILS                               |
| C850         | TRAFFIC SIGNING AND PAVEMENT MARKING DETAILS               |
| C851         | PAVEMENT MARKING PLAN AND DETAILS                          |
| MOT1         | MAINTENANCE OF TRAFFIC LEGEND AND NOTES                    |
| MOT2         | MAINTENANCE OF TRAFFIC TYPICAL APPLICATIONS                |
| MOT3         | MAINTENANCE OF TRAFFIC TYPICAL APPLICATIONS                |
| MOT4         | MAINTENANCE OF TRAFFIC CONSTRUCTION SIGNS TABLE            |
| MOT5         | MAINTENANCE OF TRAFFIC SIGN DETAILS                        |