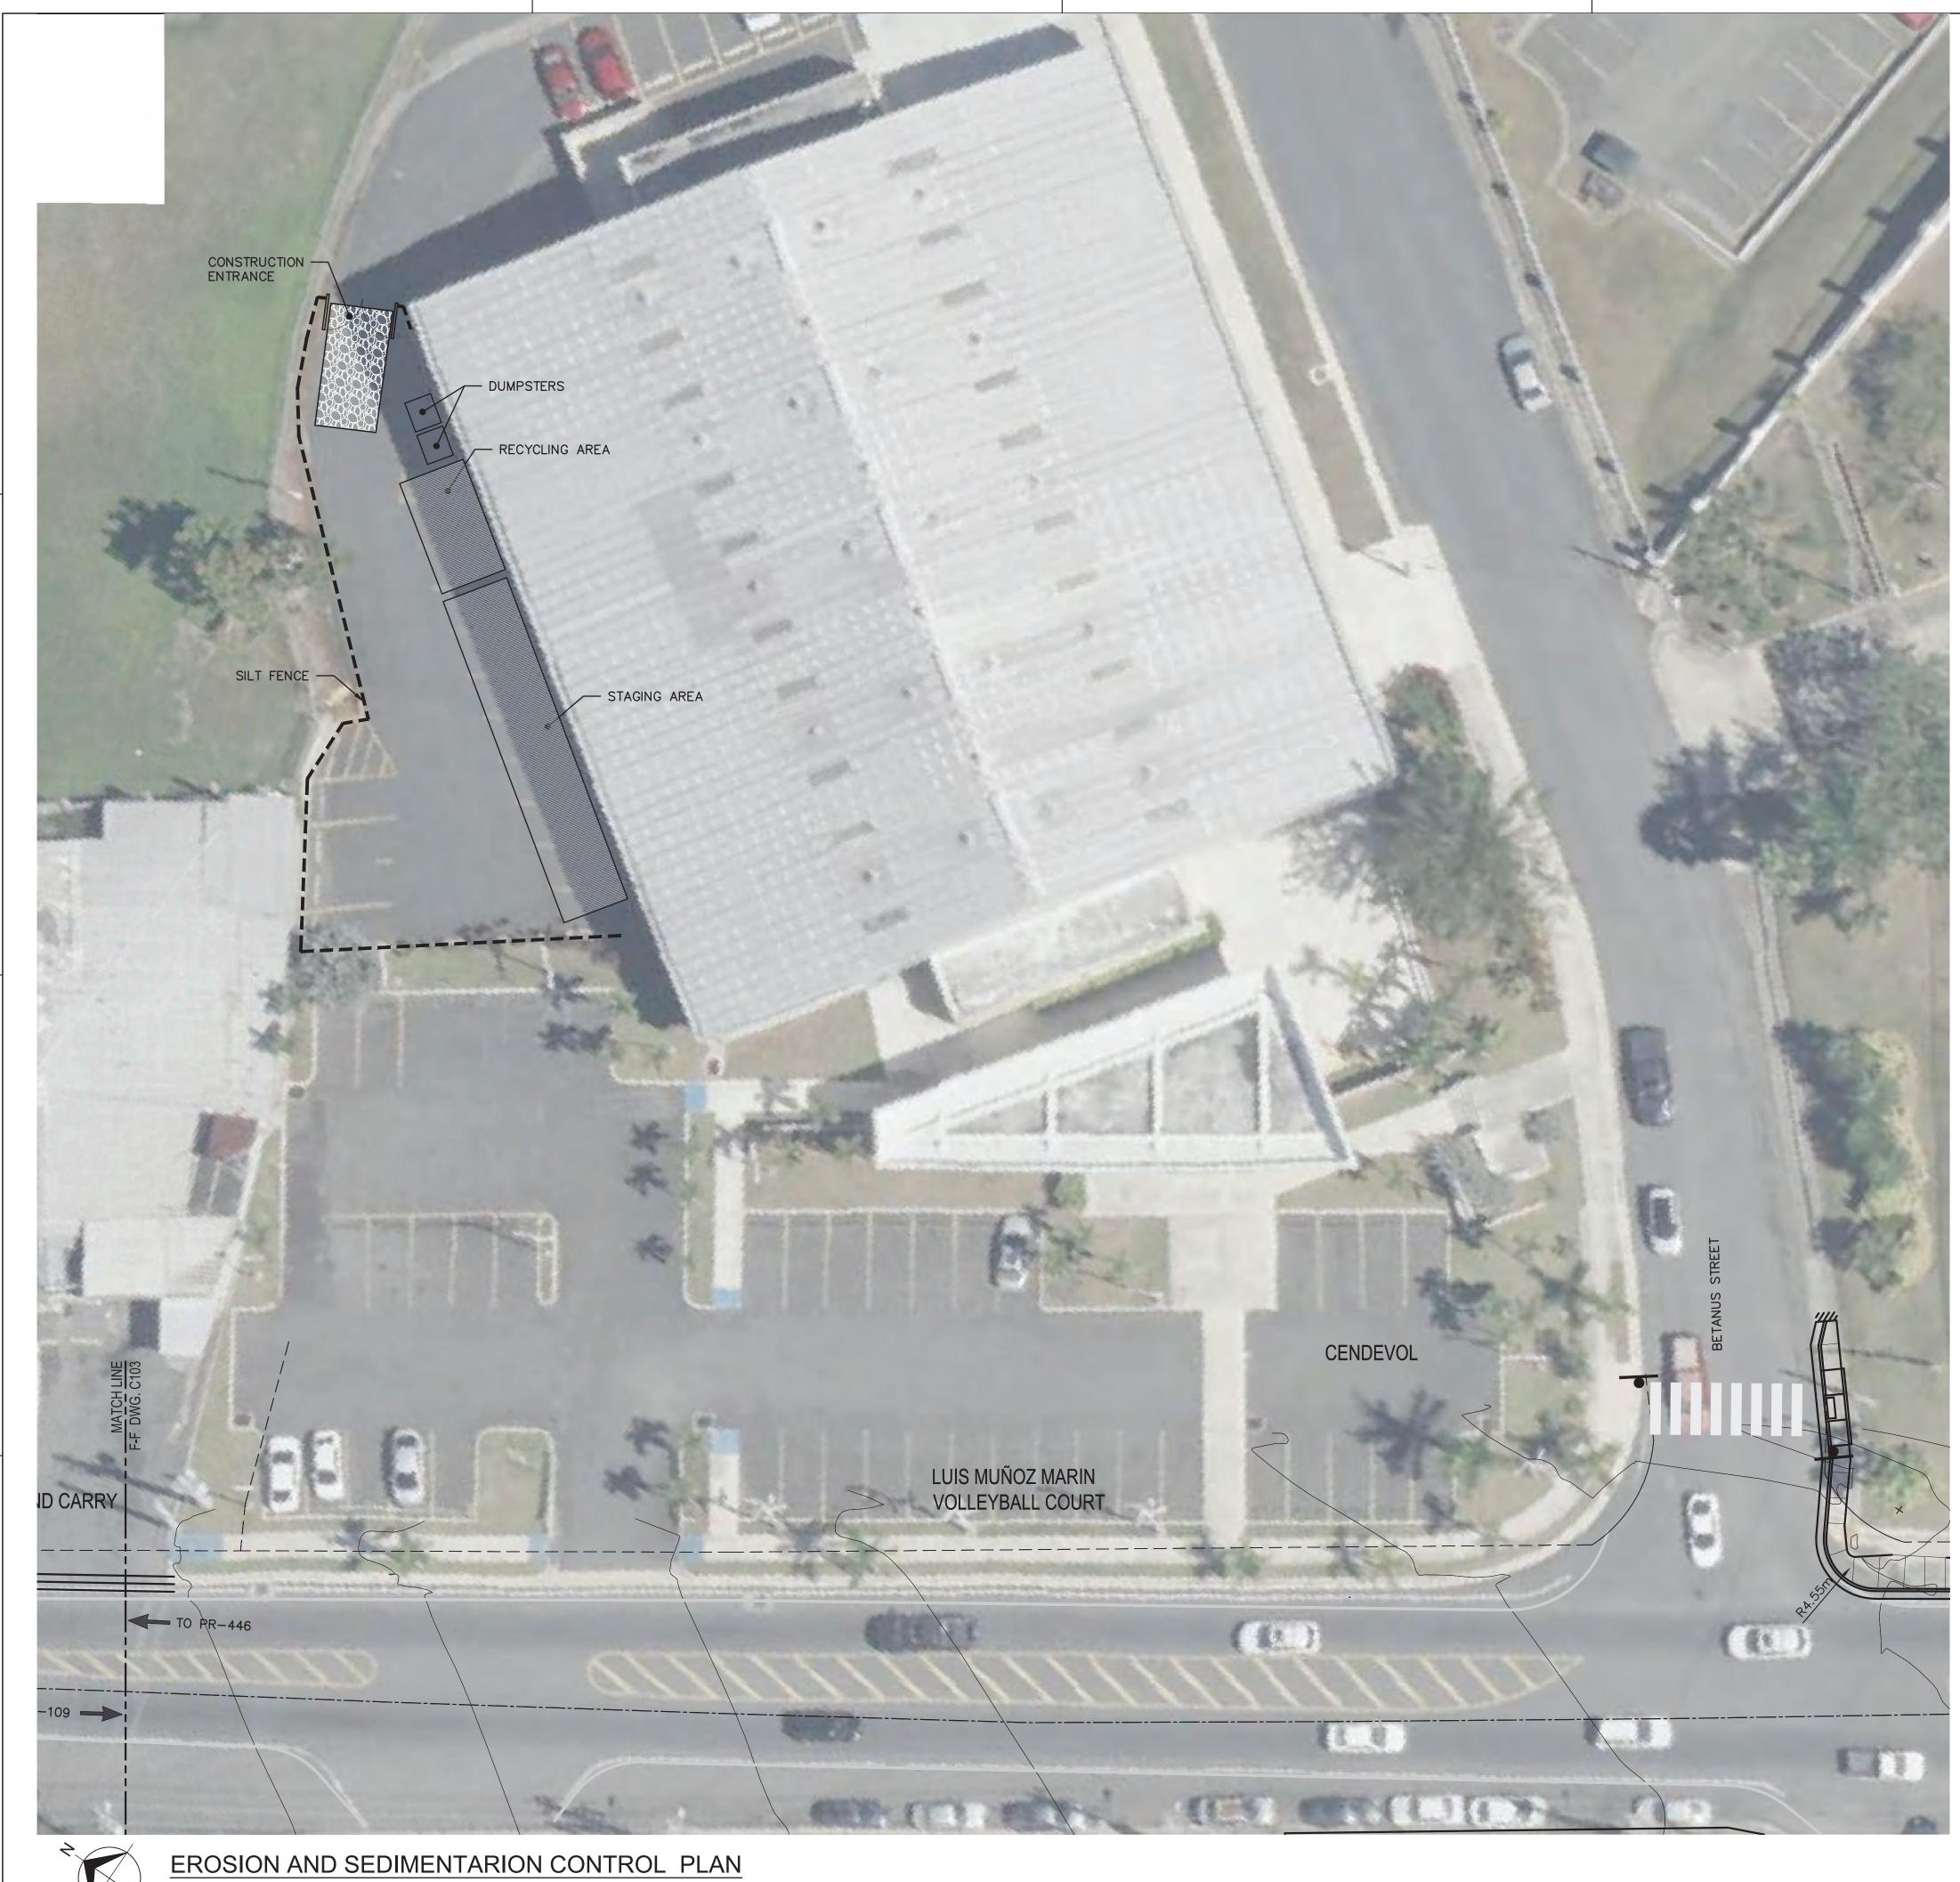

During the demolition and construction process, erosion and sedimentation control measures will be implemented to avoid sediment discharges into the storm sewer system. Controls to be installed include hay bales (or silt socks) on drainage structures, silt fence around the project limit, and implementation of a stabilized entrance, with truck washout station to avoid sediments track out into the streets. Staging and storage areas for construction materials will be protected with silt fence, or any other measure as needed. The staging area for the projects will be located in the parking lot of the Cancha Luis Muñoz Marin.

Staging Area

Ave. Americo Estrada Rivera

Esri Community Maps Contributors, Esri, HERE, Garmin, Foursquare, SafeGraph, GeoTechnologies, Inc, METI/NASA, USGS, NPS, US Census

Figure 2: Proposed Project Drawings (100%)