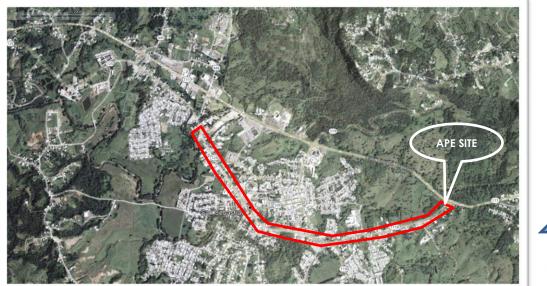

### Description of the Proposed Project [24 CFR 50.12 & 58.32; 40 CFR 1508.25]:

The Municipality of San Sebastian proposes the rehabilitation and restoration of the sidewalks, curbs and gutters, the incorporation of handicap ramps and the construction of sidewalks, along the length of Carr #125 Ave. Emérito Estrada Rivera from location 18.343294°, -66.999638° until the intersection with Carr #111 location 18.335892°, -66.976707° (Figure 1: Aerial Photograph). Works to be performed will extend approximately 6.57% outside of the streets' right of way. The approximate length of the sidewalks to be built is 9,845 feet, and the approximate length of sidewalks to be reconstructed is 8,419 feet with a minimum width of 5 feet. The project will also include entrance reconstructions along the road, the acquisition and installation of solar lighting, new signage and improvements to the green areas.

PR-CRP-000342

Figure 1: Aereal Photograph

Address: Carr. PR-125, Avenida Emérito Estrada Rivera, San Sebastián, Puerto Rico, 00685 Coordinates: 18.343294, -66.999638 to 18.336086, -66.976578

September 11, 2023