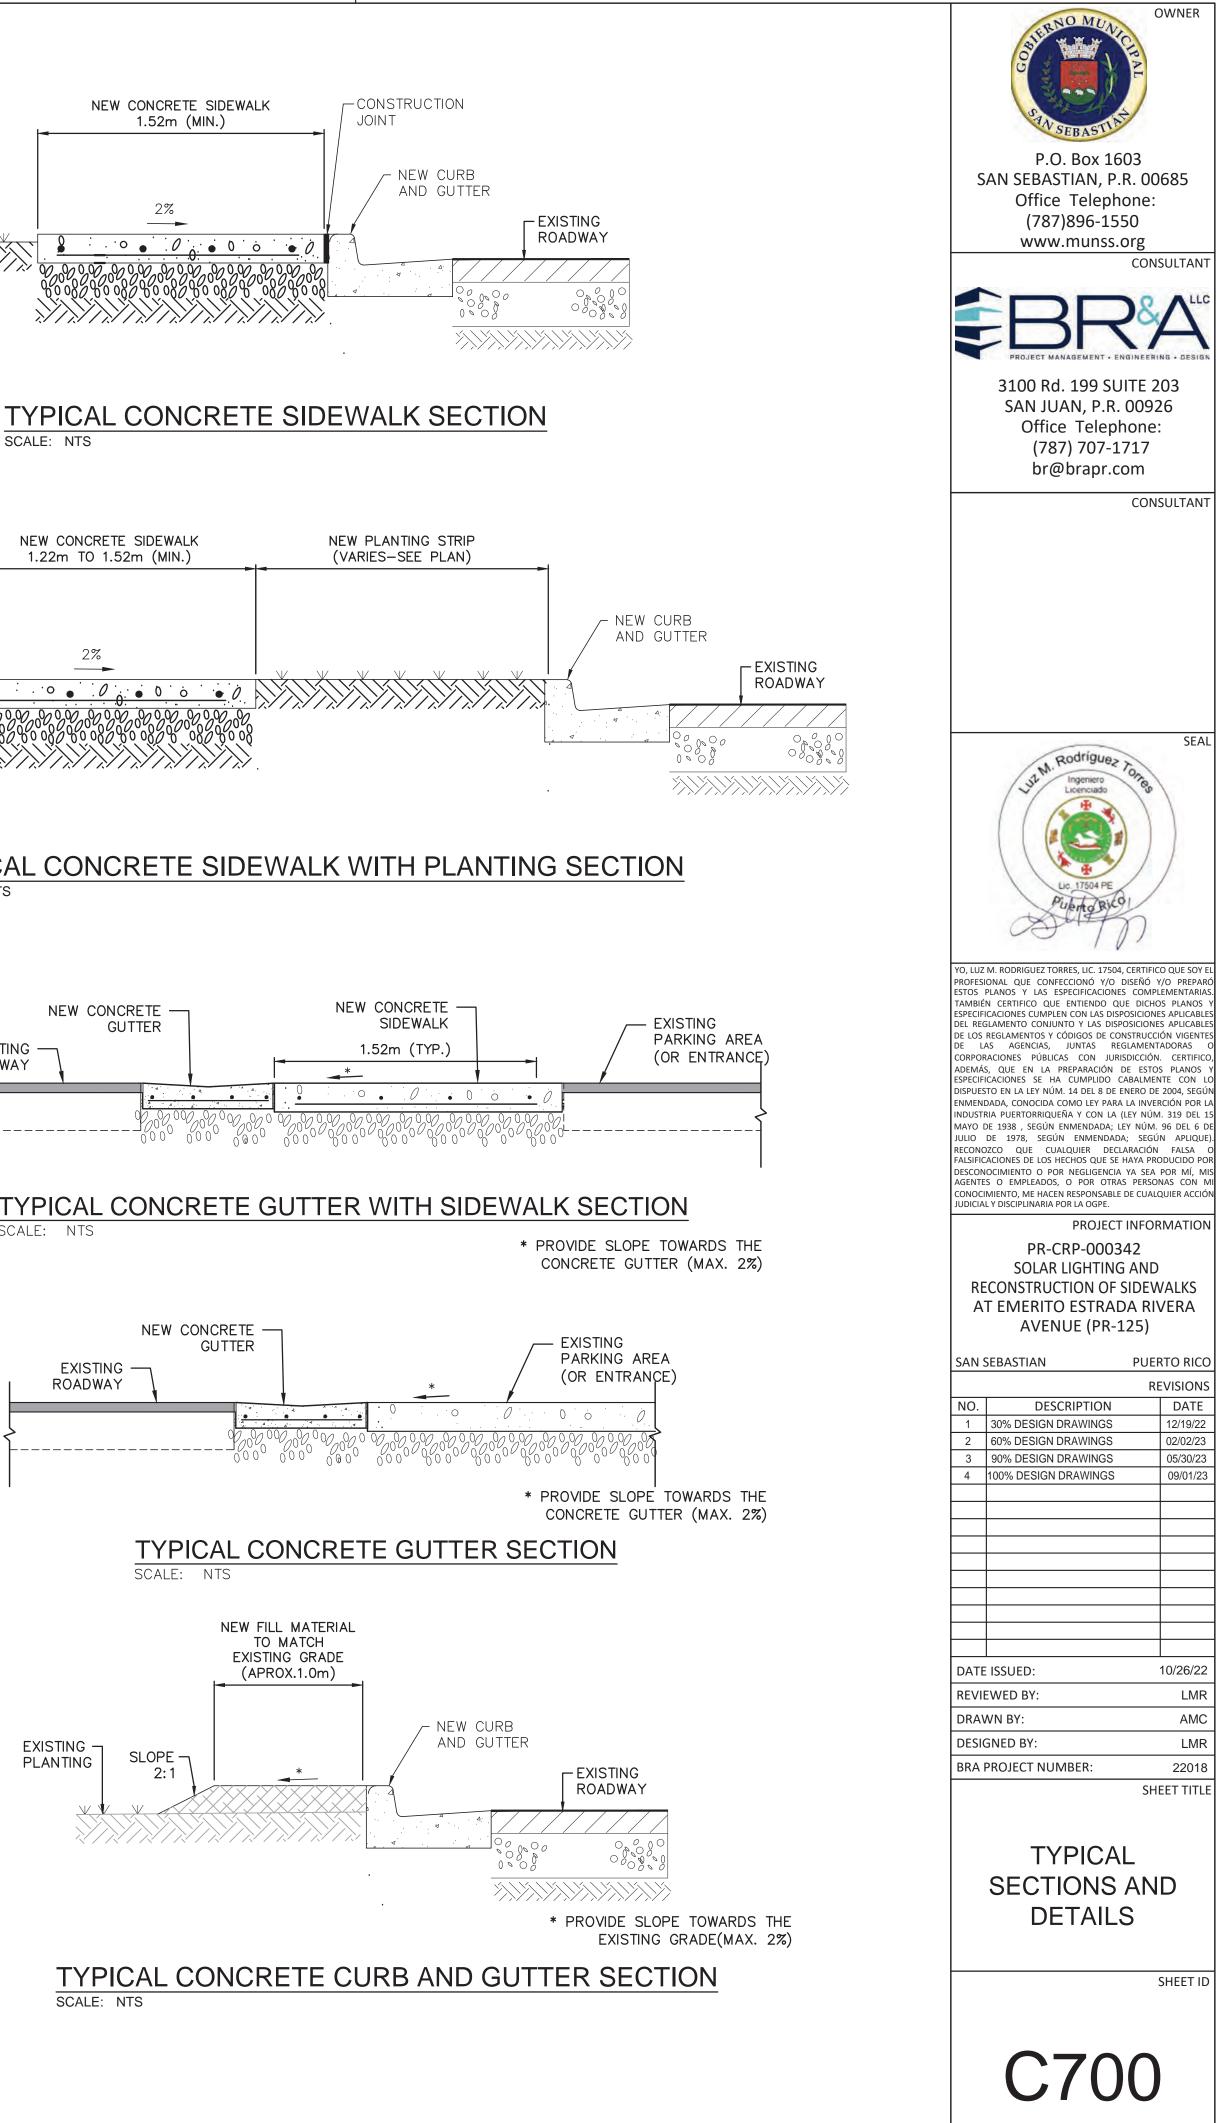

### Description of the Proposed Project [24 CFR 50.12 & 58.32; 40 CFR 1508.25]:

The Municipality of San Sebastian proposes the rehabilitation and restoration of the sidewalks, curbs and gutters, the incorporation of handicap ramps and the construction of sidewalks, along the length of Carr #125 Ave. Emérito Estrada Rivera from location 18.343294°, -66.999638° until the intersection with Carr #111 location 18.335892°, -66.976707° (Figure 1: Aerial Photograph). Works to be performed will extend approximately 6.57% outside of the streets' right of way. The approximate length of the sidewalks to be built is 9,845 feet, and the approximate length of sidewalks to be reconstructed is 8,419 feet with a minimum width of 5 feet. The project will also include entrance reconstructions along the road, the acquisition and installation of solar lighting, new signage and improvements to the green areas.

The proposed project aims to accomplish the following tasks: reconstruction of the existing sidewalks and construction of new sidewalks along the route; construction of concrete curbs; construction of handicapped ramps for ADA accessibility compliance; improvements to the green areas; and installation of signage and pavement markings for pedestrian crossings. It will also include partial widening of existing sidewalks to comply with ADA regulations and PRTHA Standards. There will be demolition of the existing elements in order to rebuild them and of the road areas where the new sidewalks will be constructed. (Figure 2: Proposed Project Drawings (100%)). Work will not be performed on the sidewalks of the bridges along the street area, except for the construction of a curb and gutter and works in a gutter in the bridge that extends from km 19.66 to km 19.68 in the PR-125. The maximum depth of excavation works will be approximately 18 in.

### **List of Figures:**

Figure 1: Aereal Photograph Figure 2: Proposed Project Drawings (100%) Figure 3: Site Pictures

List of Exhibits: Exhibit 1: Airport Hazards Exhibit 2: CBRS Exhibit 3: FEMA FIRMette Exhibit 3a: ABFE Map Exhibit 3b: Floodplain-Management 5-Step-Decision-Making-Process, performed by Tetra Tech, Inc. Exhibit 3c: Drainage Calculation Exhibit 4: Air Quality Exhibit 4a: EPA Greenbook - Current Nonattainment Counties for All Criteria Pollutants Exhibit 4b: Puerto Rico Nonattainment/Maintenance Status for Each County by Year for All Criteria Pollutants Exhibit 5: Coastal Zone Land Boundary Exhibit 6: NEPAssist Radius Map and JP GIS UST Map Exhibit 6a: NEPAssist Identified Facilities within 3,000 ft Exhibit 6b: Asbestos and Lead Survey Exhibit 6c: Memorandum of Justification for the Infeasibility and Impracticability of Radon Testing Exhibit 7: Endangered Species Exhibit 8: Farmland Exhibit 8a: Census Bureau Map (TIGERweb 2020) Exhibit 8b: Puerto Rico Planning Board PR Land Uses Plan, Effective Date November 30, 2015 Exhibit 8c: 7 CFR 658.2(a) Exhibit 9: 106 NHPA Effect Determination Exhibit 10: Sole Source Aquifers Exhibit 11: Wetlands Protection Exhibit 12: Wild and Scenic Rivers

## INDEX

| SHEET        | DESCRIPTION:                                               |
|--------------|------------------------------------------------------------|
| GENERAL PLAN | NS                                                         |
| Т000         | TITTLE SHEET INDEX, LOCATION MAP, FLOOD MAP & CALIFICATION |
| C001         | GENERAL SITE PLAN                                          |
| CIVIL PLANS  |                                                            |
| C100         | LAYOUT PLAN                                                |
| C101         | LAYOUT PLAN                                                |
| C102         | LAYOUT PLAN                                                |
| C103         | LAYOUT PLAN                                                |
| C104         | LAYOUT PLAN                                                |
| C105         | LAYOUT PLAN                                                |
| C106         | LAYOUT PLAN                                                |
| C107         | LAYOUT PLAN                                                |
| C108         | LAYOUT PLAN                                                |
| C109         | LAYOUT PLAN                                                |
| C110         | LAYOUT PLAN                                                |
| C111         | LAYOUT PLAN                                                |
| C480         | EROSION AND SEDIMENTATION CONTROL PLAN                     |
| C490         | EROSION AND SEDIMENTATION CONTROL DETAILS                  |
| C700         | TYPICAL SECTIONS AND DETAILS                               |
| C701         | TYPICAL SECTIONS AND DETAILS                               |
| C702         | TYPICAL SECTIONS AND DETAILS                               |
| C850         | TRAFFIC SIGNING AND PAVEMENT MARKING DETAILS               |
| C851         | PAVEMENT MARKING PLAN AND DETAILS                          |
| MOT1         | MAINTENANCE OF TRAFFIC LEGEND AND NOTES                    |
| MOT2         | MAINTENANCE OF TRAFFIC TYPICAL APPLICATIONS                |
| MOT3         | MAINTENANCE OF TRAFFIC TYPICAL APPLICATIONS                |
| MOT4         | MAINTENANCE OF TRAFFIC CONSTRUCTION SIGNS TABLE            |
| MOT5         | MAINTENANCE OF TRAFFIC SIGN DETAILS                        |