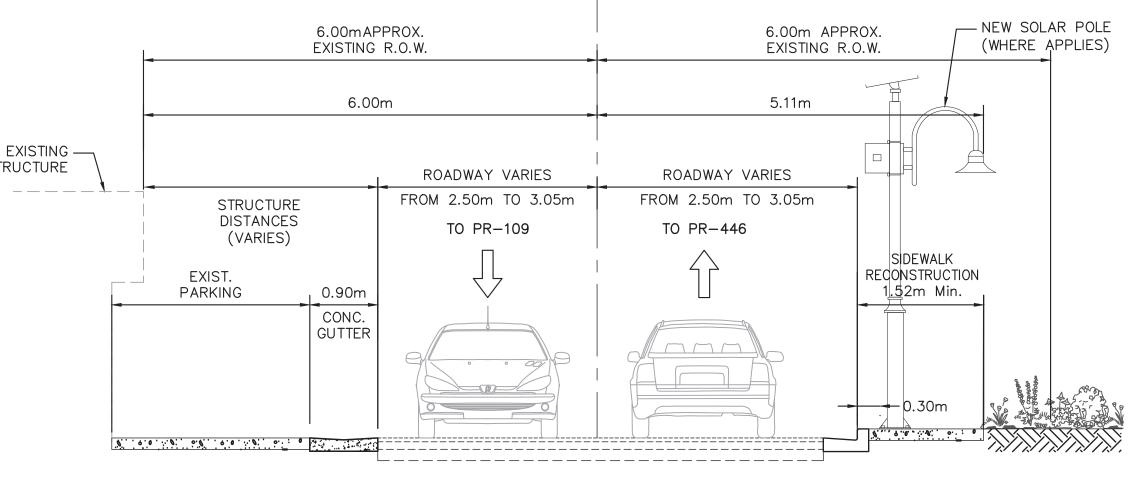

### Description of the Proposed Project [24 CFR 50.12 & 58.32; 40 CFR 1508.25]:

The Municipality of San Sebastian proposes the rehabilitation and restoration of the sidewalks, curbs and gutters, the incorporation of handicap ramps and the construction of sidewalks, along the length of Carr #125 Ave. Emérito Estrada Rivera from location 18.343294°, -66.999638° until the intersection with Carr #111 location 18.335892°, -66.976707° (Figure 1: Aerial Photograph). Works to be performed will extend approximately 6.57% outside of the streets' right of way. The approximate length of the sidewalks to be built is 9,845 feet, and the approximate length of sidewalks to be reconstructed is 8,419 feet with a minimum width of 5 feet. The project will also include entrance reconstructions along the road, the acquisition and installation of solar lighting, new signage and improvements to the green areas.

The proposed project aims to accomplish the following tasks: reconstruction of the existing sidewalks and construction of new sidewalks along the route; construction of concrete curbs; construction of handicapped ramps for ADA accessibility compliance; improvements to the green areas; and installation of signage and pavement markings for pedestrian crossings. It will also include partial widening of existing sidewalks to comply with ADA regulations and PRTHA Standards. There will be demolition of the existing elements in order to rebuild them and of the road areas where the new sidewalks will be constructed. (Figure 2: Proposed Project Drawings (100%)). Work will not be performed on the sidewalks of the bridges along the street area, except for the construction of a curb and gutter and works in a gutter in the bridge that extends from km 19.66 to km 19.68 in the PR-125. The maximum depth of excavation works will be approximately 18 in.