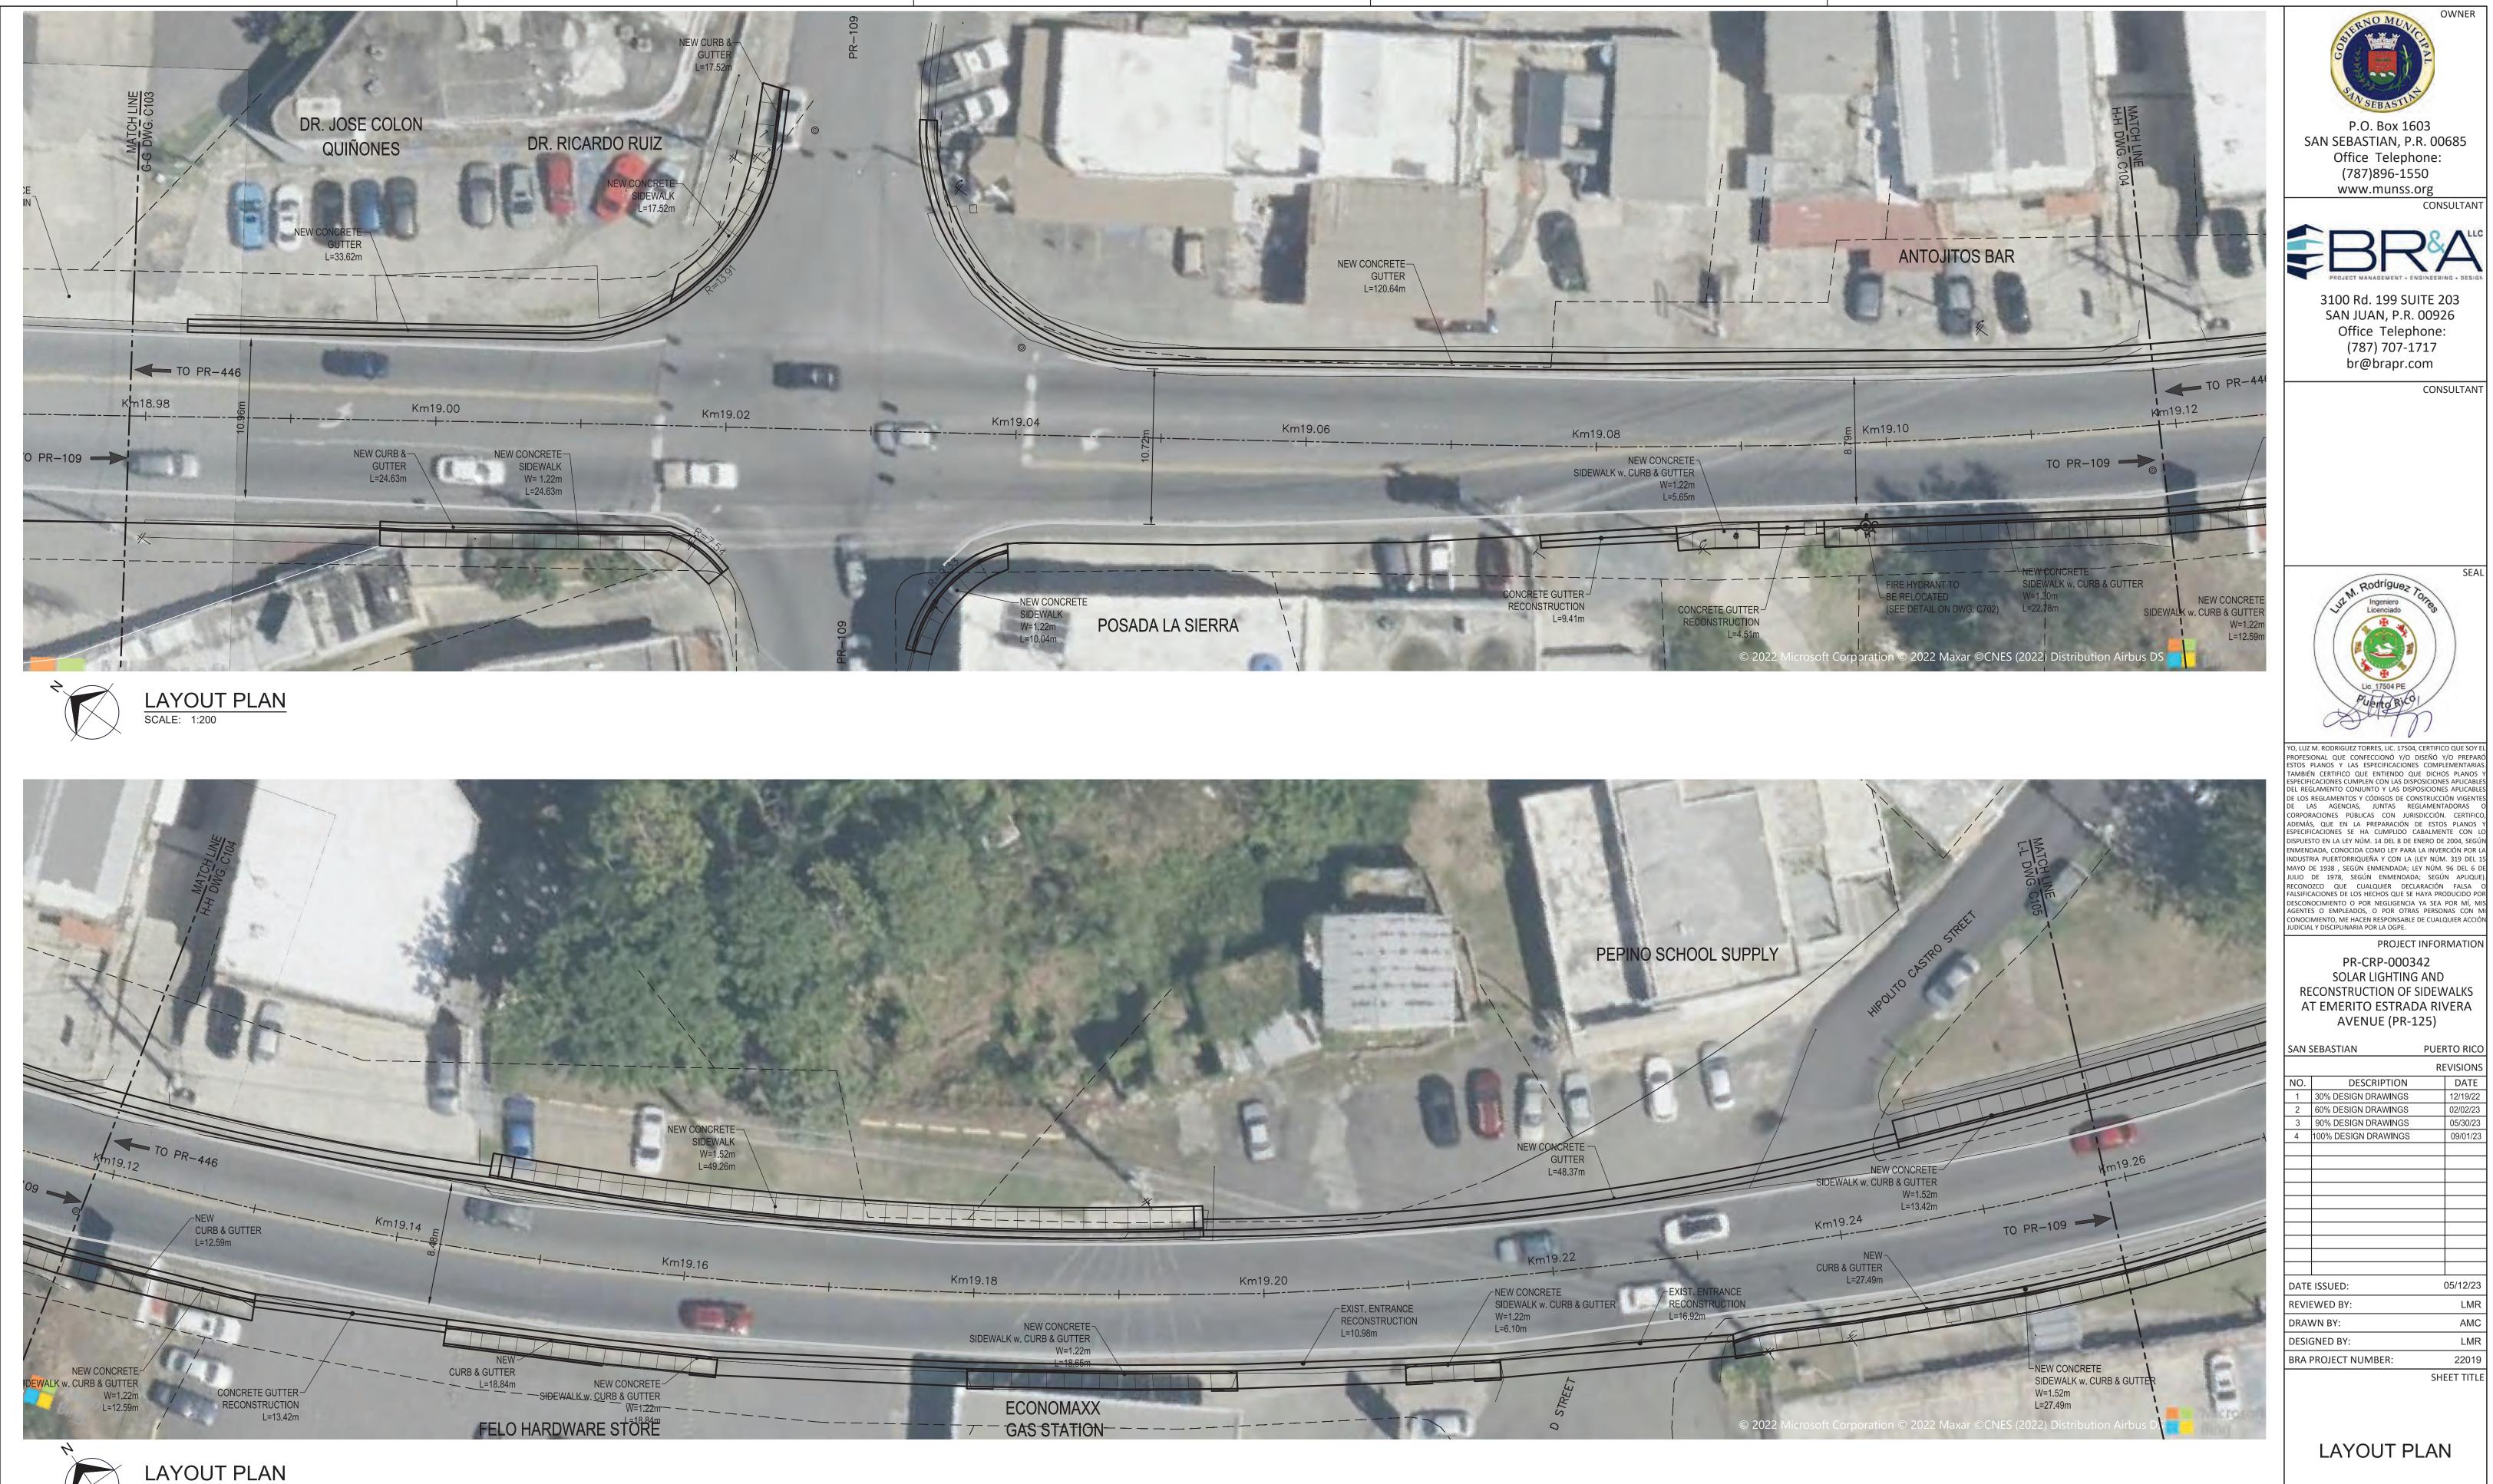

The proposed project aims to accomplish the following tasks: reconstruction of the existing sidewalks and construction of new sidewalks along the route; construction of concrete curbs; construction of handicapped ramps for ADA accessibility compliance; improvements to the green areas; and installation of signage and pavement markings for pedestrian crossings. It will also include partial widening of existing sidewalks to comply with ADA regulations and PRTHA Standards. There will be demolition of the existing elements in order to rebuild them and of the road areas where the new sidewalks will be constructed. (Figure 2: Proposed Project Drawings (100%)). Work will not be performed on the sidewalks of the bridges along the street area, except for the construction of a curb and gutter and works in a gutter in the bridge that extends from km 19.66 to km 19.68 in the PR-125. The maximum depth of excavation works will be approximately 18 in.

### **List of Figures:**

Figure 1: Aereal Photograph Figure 2: Proposed Project Drawings (100%) Figure 3: Site Pictures

List of Exhibits: Exhibit 1: Airport Hazards Exhibit 2: CBRS Exhibit 3: FEMA FIRMette Exhibit 3a: ABFE Map Exhibit 3b: Floodplain-Management 5-Step-Decision-Making-Process, performed by Tetra Tech, Inc. Exhibit 3c: Drainage Calculation Exhibit 4: Air Quality Exhibit 4a: EPA Greenbook - Current Nonattainment Counties for All Criteria Pollutants Exhibit 4b: Puerto Rico Nonattainment/Maintenance Status for Each County by Year for All Criteria Pollutants Exhibit 5: Coastal Zone Land Boundary Exhibit 6: NEPAssist Radius Map and JP GIS UST Map Exhibit 6a: NEPAssist Identified Facilities within 3,000 ft Exhibit 6b: Asbestos and Lead Survey Exhibit 6c: Memorandum of Justification for the Infeasibility and Impracticability of Radon Testing Exhibit 7: Endangered Species Exhibit 8: Farmland Exhibit 8a: Census Bureau Map (TIGERweb 2020) Exhibit 8b: Puerto Rico Planning Board PR Land Uses Plan, Effective Date November 30, 2015 Exhibit 8c: 7 CFR 658.2(a) Exhibit 9: 106 NHPA Effect Determination Exhibit 10: Sole Source Aquifers Exhibit 11: Wetlands Protection Exhibit 12: Wild and Scenic Rivers

Staging Area

Ave. Americo Estrada Rivera

Esri Community Maps Contributors, Esri, HERE, Garmin, Foursquare, SafeGraph, GeoTechnologies, Inc, METI/NASA, USGS, NPS, US Census

Figure 2: Proposed Project Drawings (100%)