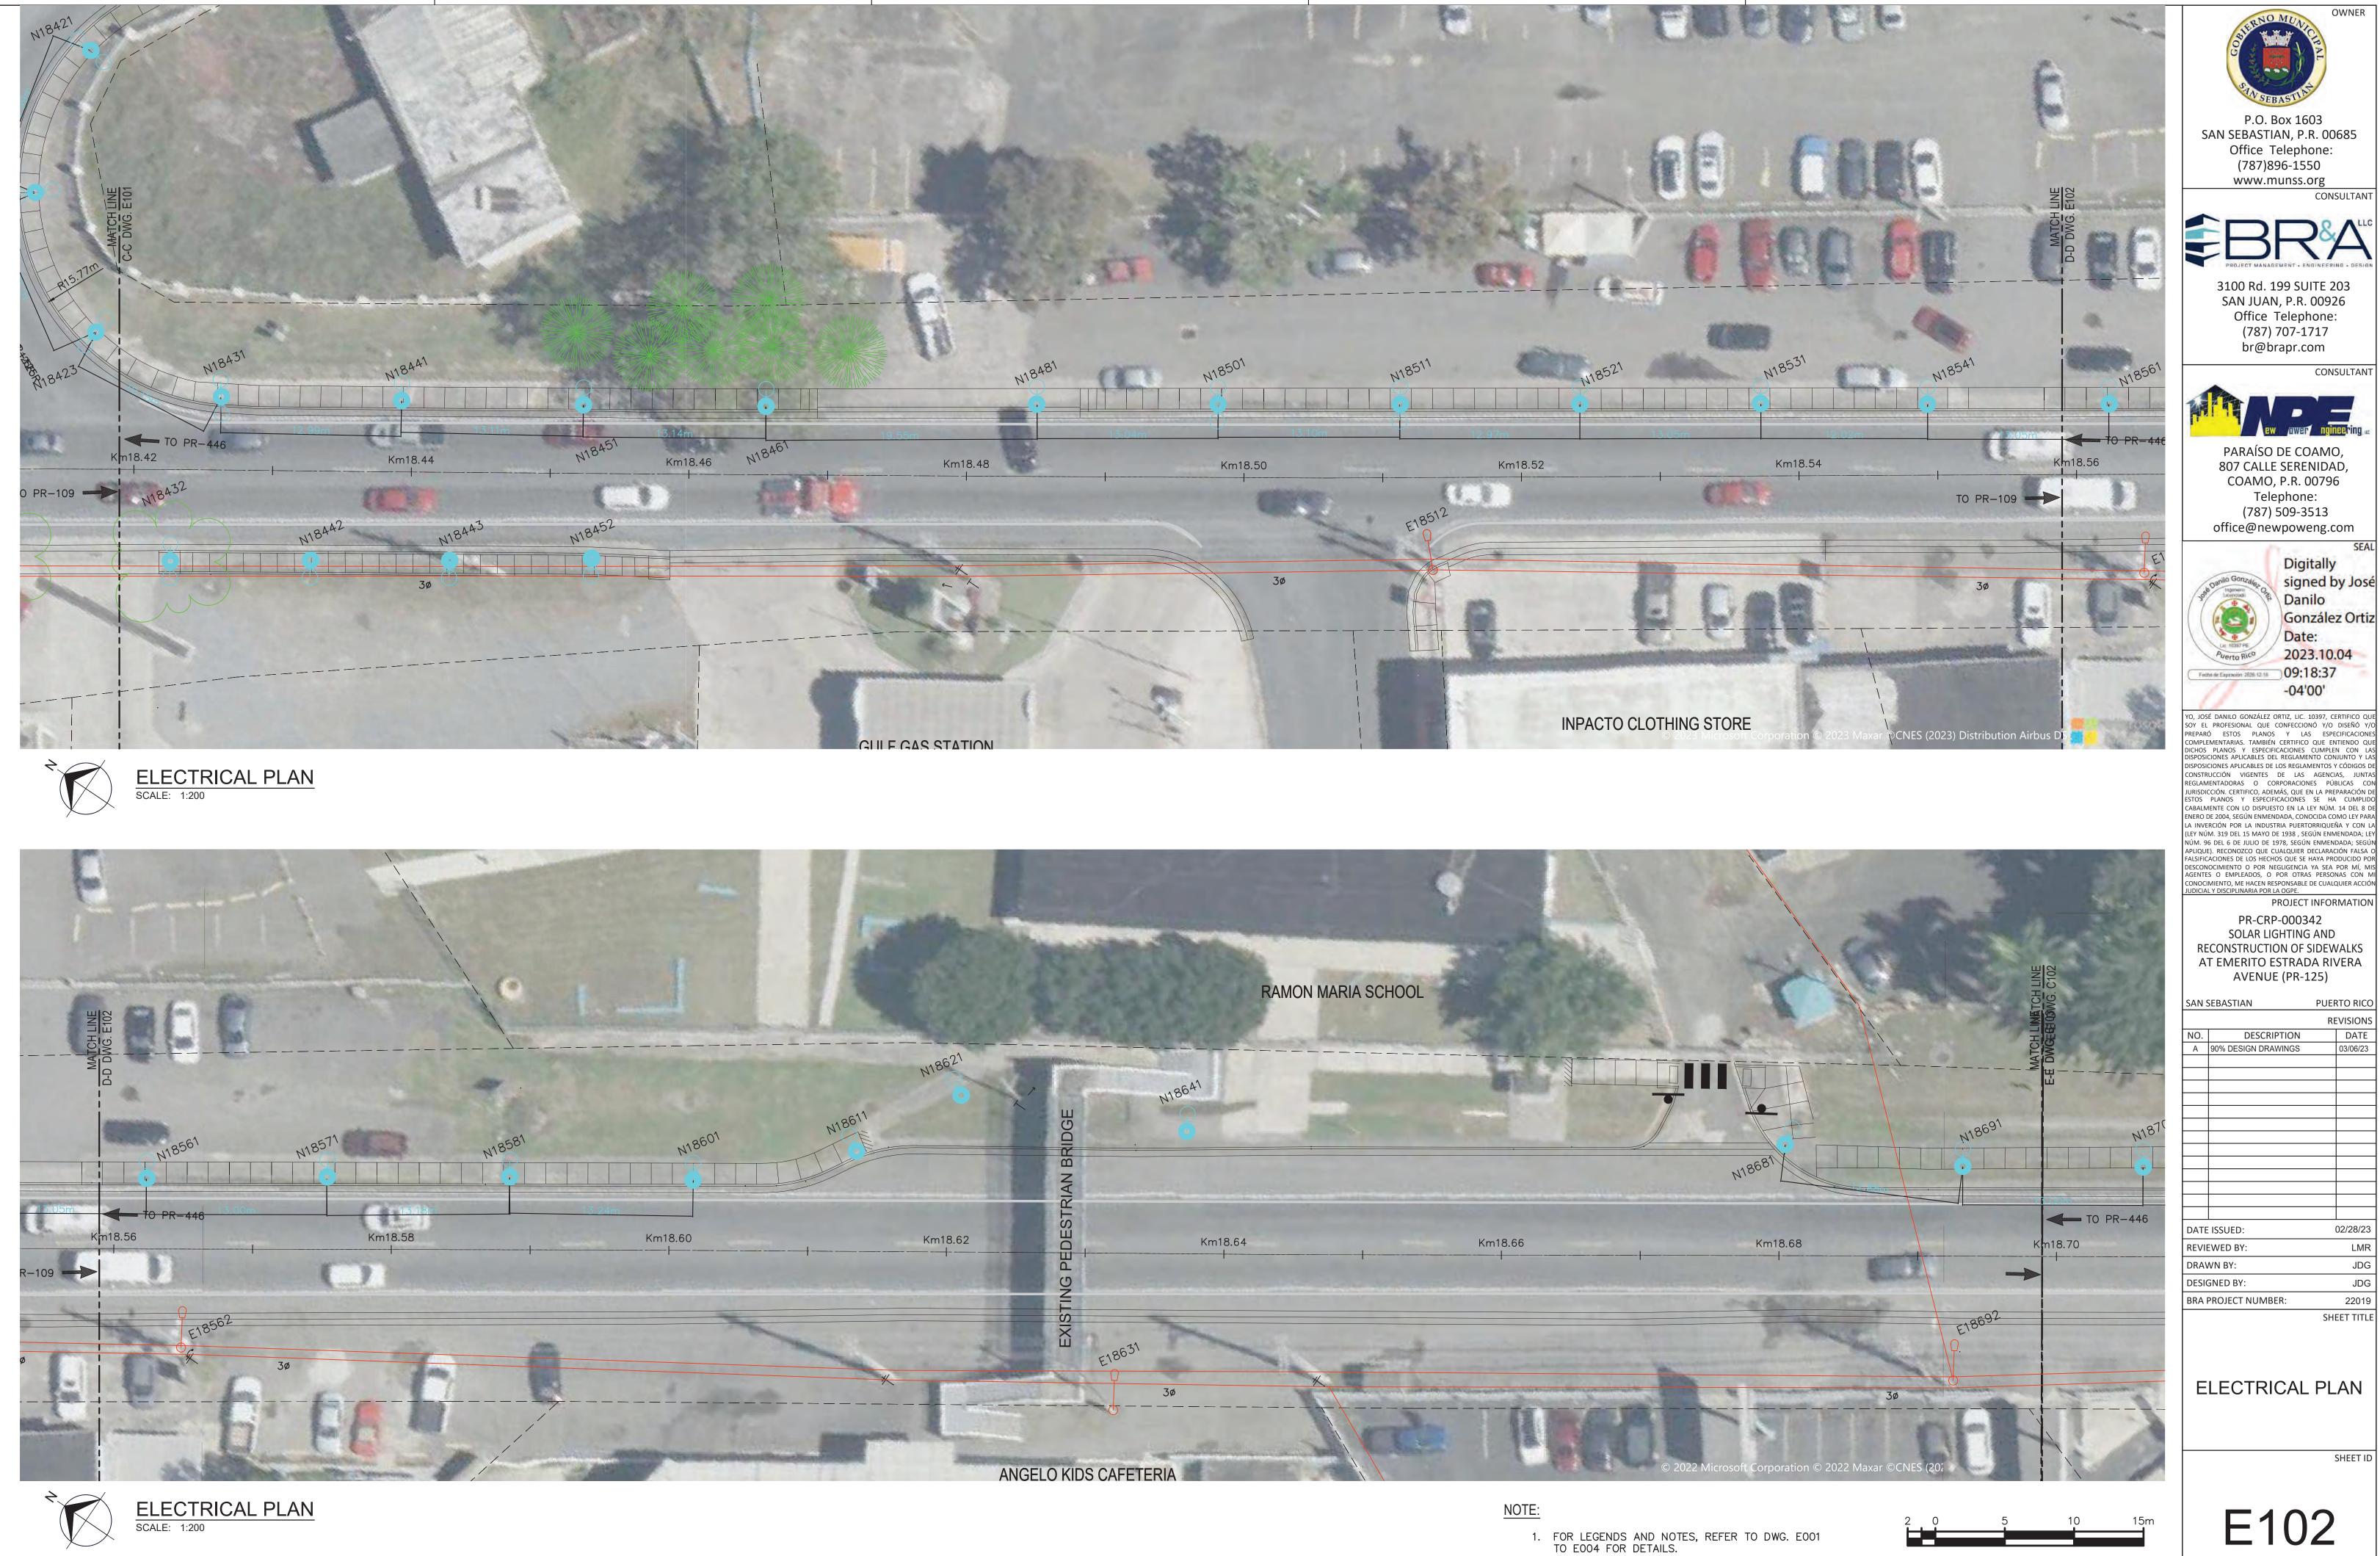

### Description of the Proposed Project [24 CFR 50.12 & 58.32; 40 CFR 1508.25]:

The Municipality of San Sebastian proposes the rehabilitation and restoration of the sidewalks, curbs and gutters, the incorporation of handicap ramps and the construction of sidewalks, along the length of Carr #125 Ave. Emérito Estrada Rivera from location 18.343294°, -66.999638° until the intersection with Carr #111 location 18.335892°, -66.976707° (Figure 1: Aerial Photograph). Works to be performed will extend approximately 6.57% outside of the streets' right of way. The approximate length of the sidewalks to be built is 9,845 feet, and the approximate length of sidewalks to be reconstructed is 8,419 feet with a minimum width of 5 feet. The project will also include entrance reconstructions along the road, the acquisition and installation of solar lighting, new signage and improvements to the green areas.

The proposed project aims to accomplish the following tasks: reconstruction of the existing sidewalks and construction of new sidewalks along the route; construction of concrete curbs; construction of handicapped ramps for ADA accessibility compliance; improvements to the green areas; and installation of signage and pavement markings for pedestrian crossings. It will also include partial widening of existing sidewalks to comply with ADA regulations and PRTHA Standards. There will be demolition of the existing elements in order to rebuild them and of the road areas where the new sidewalks will be constructed. (Figure 2: Proposed Project Drawings (100%)). Work will not be performed on the sidewalks of the bridges along the street area, except for the construction of a curb and gutter and works in a gutter in the bridge that extends from km 19.66 to km 19.68 in the PR-125. The maximum depth of excavation works will be approximately 18 in.