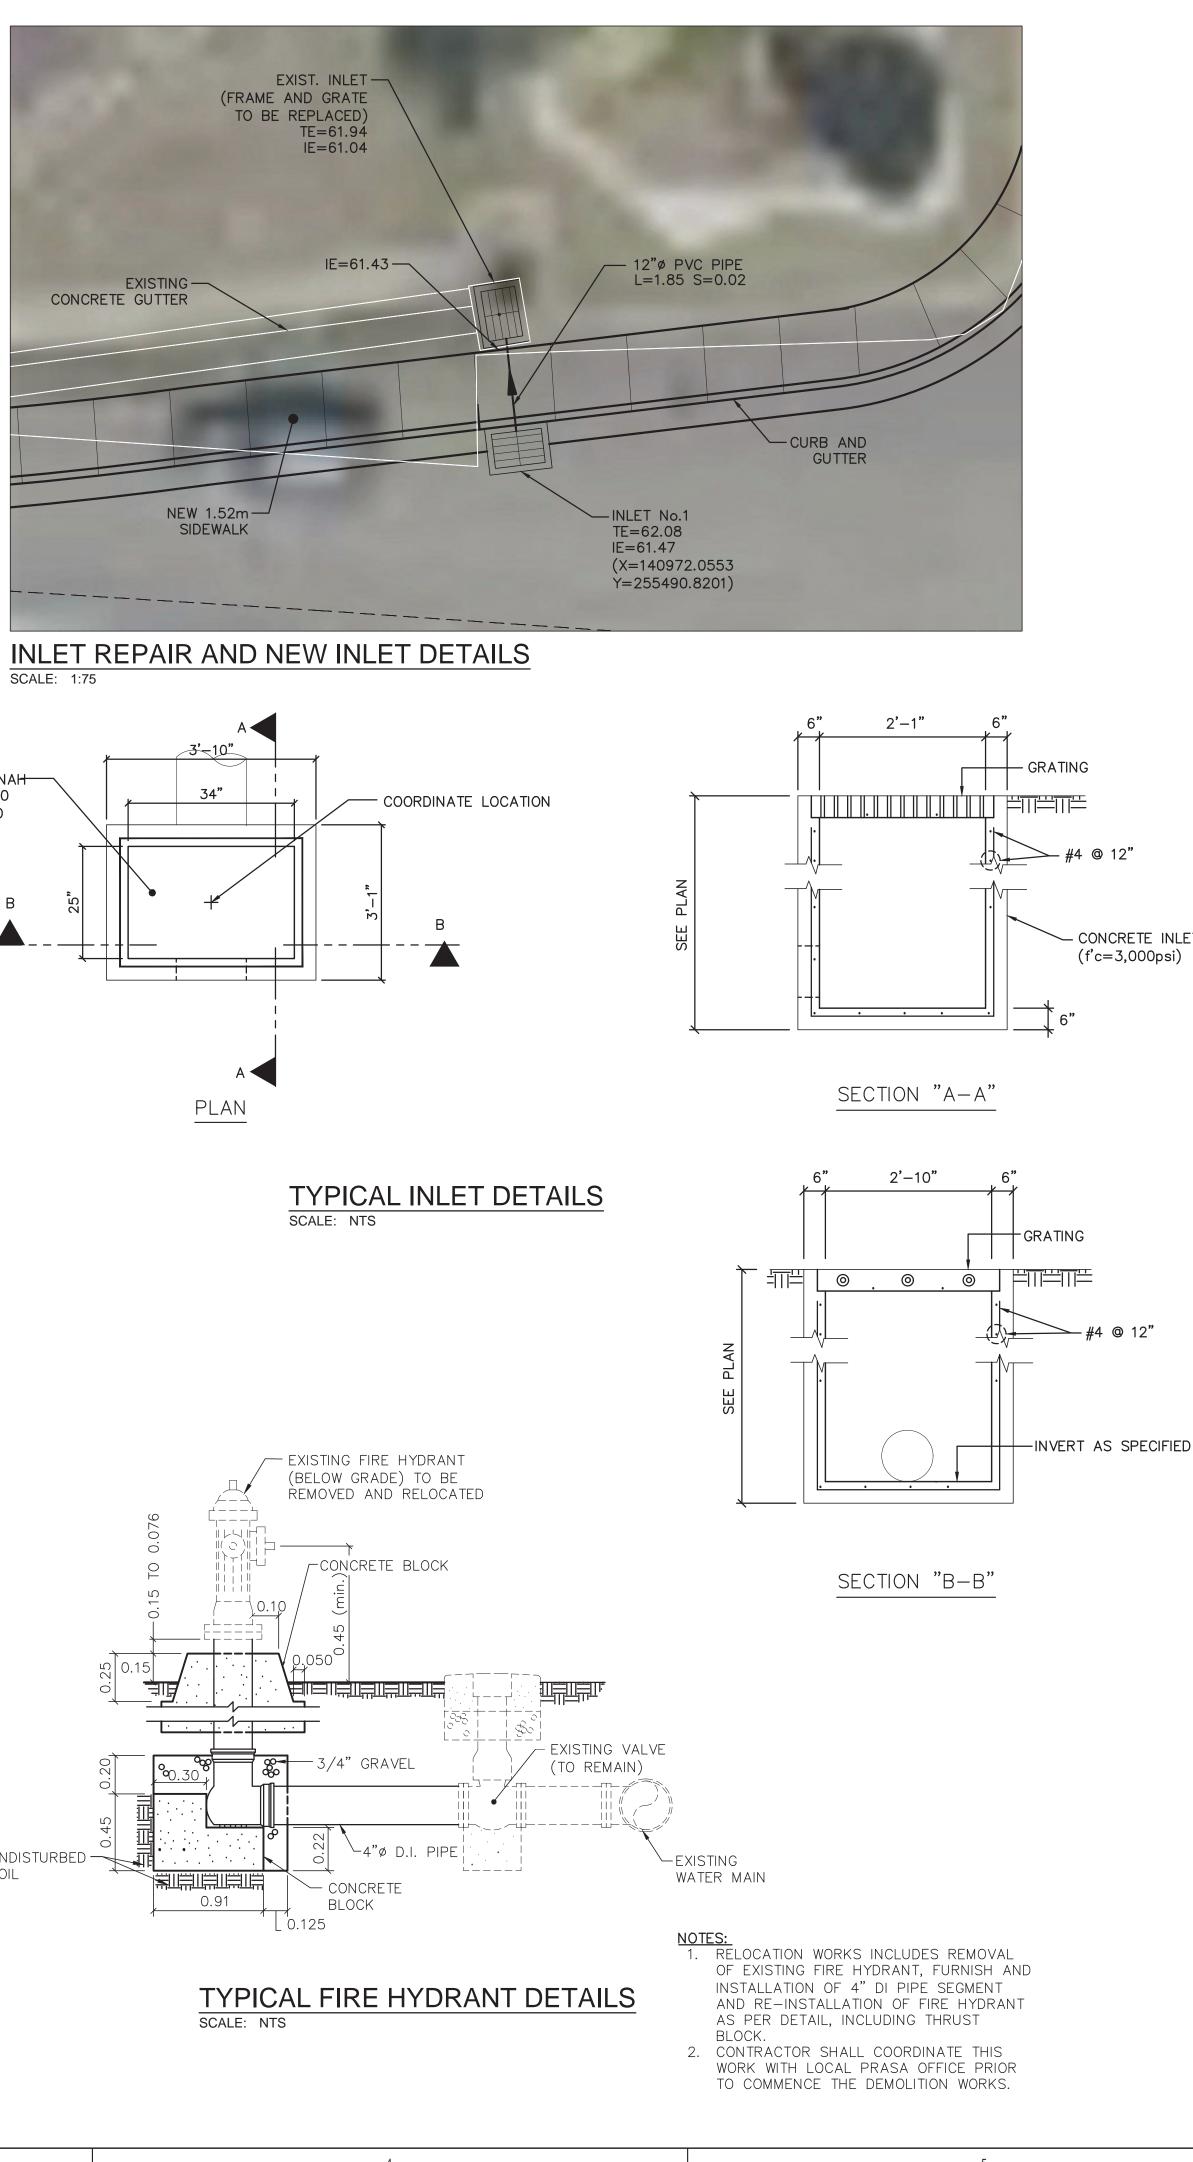

### Description of the Proposed Project [24 CFR 50.12 & 58.32; 40 CFR 1508.25]:

The Municipality of San Sebastian proposes the rehabilitation and restoration of the sidewalks, curbs and gutters, the incorporation of handicap ramps and the construction of sidewalks, along the length of Carr #125 Ave. Emérito Estrada Rivera from location 18.343294°, -66.999638° until the intersection with Carr #111 location 18.335892°, -66.976707° (Figure 1: Aerial Photograph). Works to be performed will extend approximately 6.57% outside of the streets' right of way. The approximate length of the sidewalks to be built is 9,845 feet, and the approximate length of sidewalks to be reconstructed is 8,419 feet with a minimum width of 5 feet. The project will also include entrance reconstructions along the road, the acquisition and installation of solar lighting, new signage and improvements to the green areas.

The proposed project aims to accomplish the following tasks: reconstruction of the existing sidewalks and construction of new sidewalks along the route; construction of concrete curbs; construction of handicapped ramps for ADA accessibility compliance; improvements to the green areas; and installation of signage and pavement markings for pedestrian crossings. It will also include partial widening of existing sidewalks to comply with ADA regulations and PRTHA Standards. There will be demolition of the existing elements in order to rebuild them and of the road areas where the new sidewalks will be constructed. (Figure 2: Proposed Project Drawings (100%)). Work will not be performed on the sidewalks of the bridges along the street area, except for the construction of a curb and gutter and works in a gutter in the bridge that extends from km 19.66 to km 19.68 in the PR-125. The maximum depth of excavation works will be approximately 18 in.

### Level of Environmental Review Determination:

Categorically Excluded Activities Subject to 58.5 (CEST per 24 CFR 58.35(a)) – 58.35(a) (1). Acquisition, repair, improvement, reconstruction, or rehabilitation of public facilities and improvements (other than buildings) when the facilities and improvements are in place and will be retained in the same use without change in size or capacity of more than 20 percent (e.g., replacement of water or sewer lines, reconstruction of curbs and sidewalks, repaving of streets); and 58.35(a) (2). Special projects directed to the removal of material and architectural barriers that restrict the mobility of and accessibility to elderly and handicapped persons. *This conclusion assumes that the sidewalks are part of the streets right of way*.