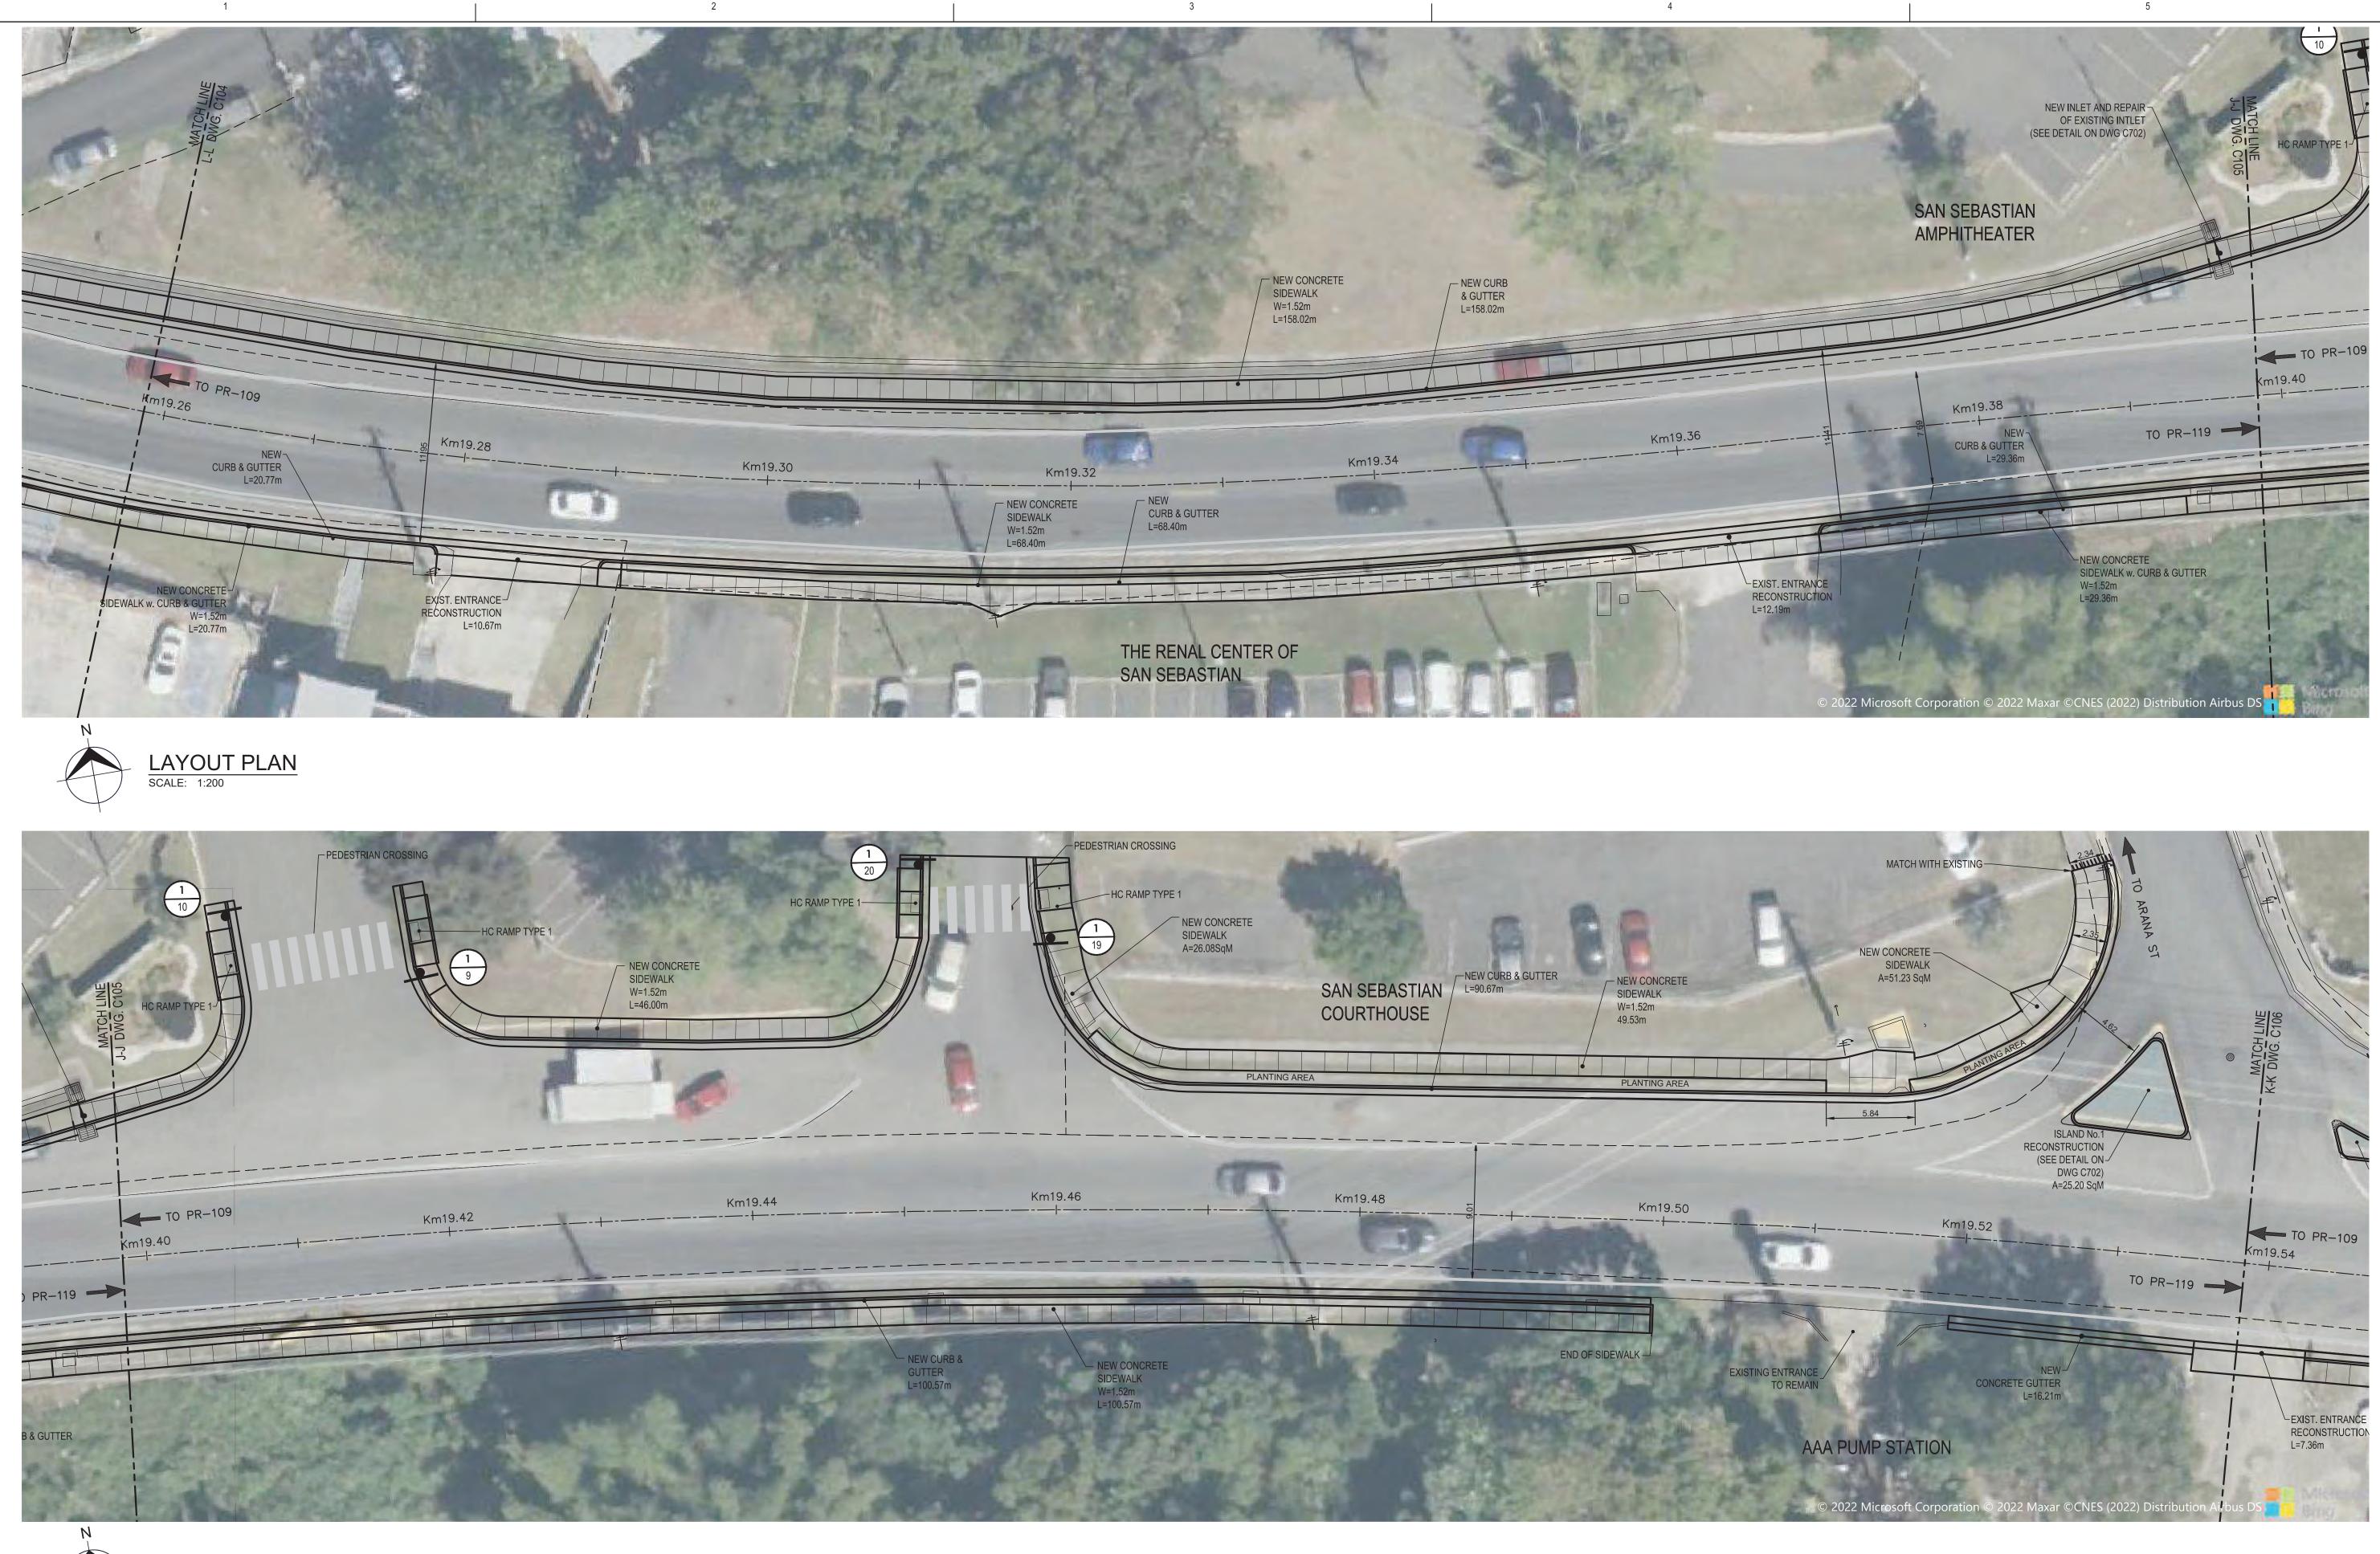

### Description of the Proposed Project [24 CFR 50.12 & 58.32; 40 CFR 1508.25]:

The Municipality of San Sebastian proposes the rehabilitation and restoration of the sidewalks, curbs and gutters, the incorporation of handicap ramps and the construction of sidewalks, along the length of Carr #125 Ave. Emérito Estrada Rivera from location 18.343294°, -66.999638° until the intersection with Carr #111 location 18.335892°, -66.976707° (Figure 1: Aerial Photograph). Works to be performed will extend approximately 6.57% outside of the streets' right of way. The approximate length of the sidewalks to be built is 9,845 feet, and the approximate length of sidewalks to be reconstructed is 8,419 feet with a minimum width of 5 feet. The project will also include entrance reconstructions along the road, the acquisition and installation of solar lighting, new signage and improvements to the green areas.

The proposed project aims to accomplish the following tasks: reconstruction of the existing sidewalks and construction of new sidewalks along the route; construction of concrete curbs; construction of handicapped ramps for ADA accessibility compliance; improvements to the green areas; and installation of signage and pavement markings for pedestrian crossings. It will also include partial widening of existing sidewalks to comply with ADA regulations and PRTHA Standards. There will be demolition of the existing elements in order to rebuild them and of the road areas where the new sidewalks will be constructed. (Figure 2: Proposed Project Drawings (100%)). Work will not be performed on the sidewalks of the bridges along the street area, except for the construction of a curb and gutter and works in a gutter in the bridge that extends from km 19.66 to km 19.68 in the PR-125. The maximum depth of excavation works will be approximately 18 in.

PR-CRP-000342

Figure 1: Aereal Photograph

Address: Carr. PR-125, Avenida Emérito Estrada Rivera, San Sebastián, Puerto Rico, 00685 Coordinates: 18.343294, -66.999638 to 18.336086, -66.976578

September 11, 2023

Staging Area

Ave. Americo Estrada Rivera

Esri Community Maps Contributors, Esri, HERE, Garmin, Foursquare, SafeGraph, GeoTechnologies, Inc, METI/NASA, USGS, NPS, US Census

Figure 2: Proposed Project Drawings (100%)