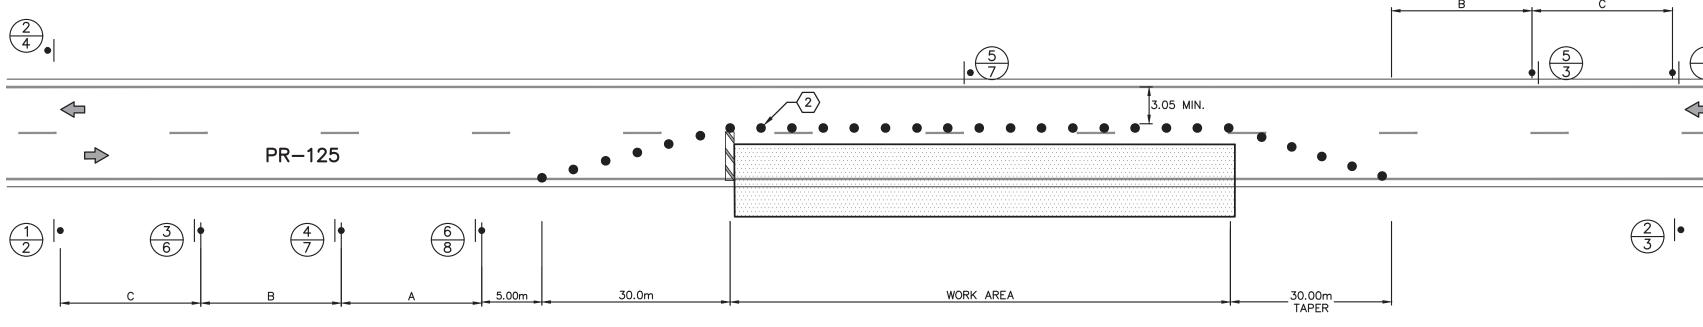

A Maintenance of traffic plan and temporary control devices will be implemented to control the vehicular traffic and provide a safe route to pedestrians during the construction works. The maintenance of traffic plan will be prepared in compliance with the PRHTA and FHWA standards and regulations.

## INDEX

| SHEET        | DESCRIPTION:                                               |
|--------------|------------------------------------------------------------|
| GENERAL PLAN | NS                                                         |
| Т000         | TITTLE SHEET INDEX, LOCATION MAP, FLOOD MAP & CALIFICATION |
| C001         | GENERAL SITE PLAN                                          |
| CIVIL PLANS  |                                                            |
| C100         | LAYOUT PLAN                                                |
| C101         | LAYOUT PLAN                                                |
| C102         | LAYOUT PLAN                                                |
| C103         | LAYOUT PLAN                                                |
| C104         | LAYOUT PLAN                                                |
| C105         | LAYOUT PLAN                                                |
| C106         | LAYOUT PLAN                                                |
| C107         | LAYOUT PLAN                                                |
| C108         | LAYOUT PLAN                                                |
| C109         | LAYOUT PLAN                                                |
| C110         | LAYOUT PLAN                                                |
| C111         | LAYOUT PLAN                                                |
| C480         | EROSION AND SEDIMENTATION CONTROL PLAN                     |
| C490         | EROSION AND SEDIMENTATION CONTROL DETAILS                  |
| C700         | TYPICAL SECTIONS AND DETAILS                               |
| C701         | TYPICAL SECTIONS AND DETAILS                               |
| C702         | TYPICAL SECTIONS AND DETAILS                               |
| C850         | TRAFFIC SIGNING AND PAVEMENT MARKING DETAILS               |
| C851         | PAVEMENT MARKING PLAN AND DETAILS                          |
| MOT1         | MAINTENANCE OF TRAFFIC LEGEND AND NOTES                    |
| MOT2         | MAINTENANCE OF TRAFFIC TYPICAL APPLICATIONS                |
| MOT3         | MAINTENANCE OF TRAFFIC TYPICAL APPLICATIONS                |
| MOT4         | MAINTENANCE OF TRAFFIC CONSTRUCTION SIGNS TABLE            |
| MOT5         | MAINTENANCE OF TRAFFIC SIGN DETAILS                        |