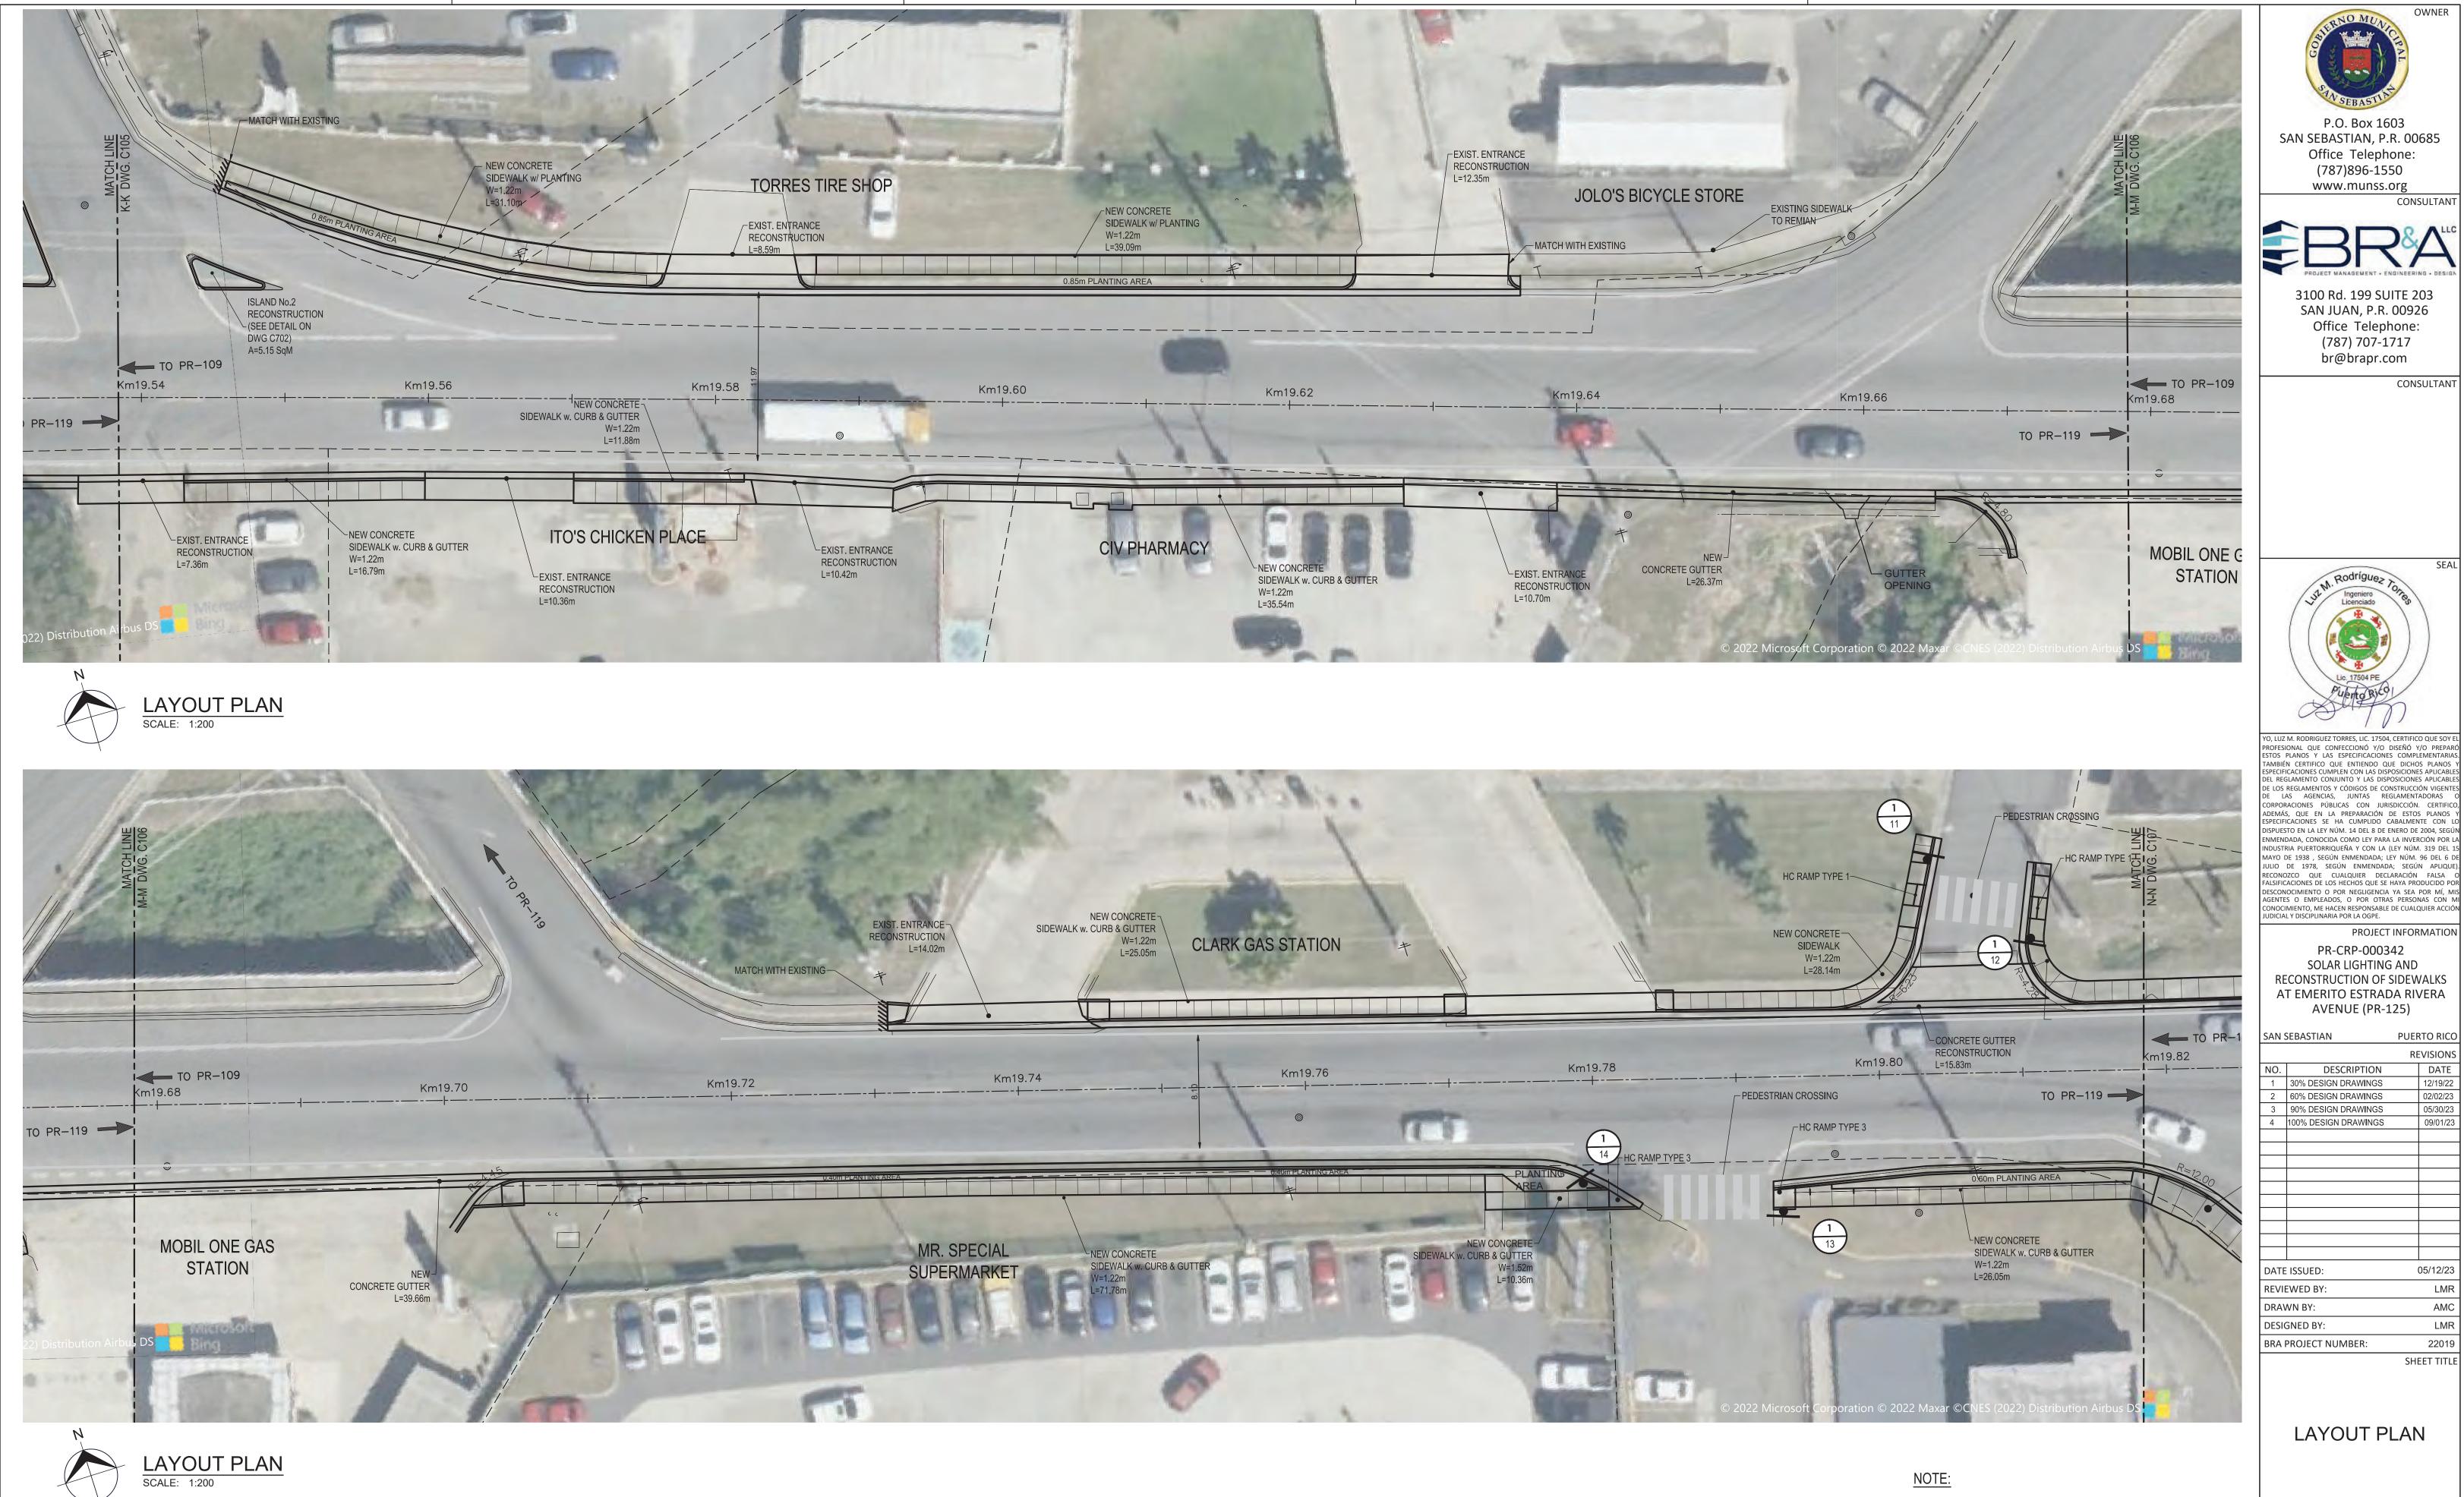

### Description of the Proposed Project [24 CFR 50.12 & 58.32; 40 CFR 1508.25]:

The Municipality of San Sebastian proposes the rehabilitation and restoration of the sidewalks, curbs and gutters, the incorporation of handicap ramps and the construction of sidewalks, along the length of Carr #125 Ave. Emérito Estrada Rivera from location 18.343294°, -66.999638° until the intersection with Carr #111 location 18.335892°, -66.976707° (Figure 1: Aerial Photograph). Works to be performed will extend approximately 6.57% outside of the streets' right of way. The approximate length of the sidewalks to be built is 9,845 feet, and the approximate length of sidewalks to be reconstructed is 8,419 feet with a minimum width of 5 feet. The project will also include entrance reconstructions along the road, the acquisition and installation of solar lighting, new signage and improvements to the green areas.

The proposed project aims to accomplish the following tasks: reconstruction of the existing sidewalks and construction of new sidewalks along the route; construction of concrete curbs; construction of handicapped ramps for ADA accessibility compliance; improvements to the green areas; and installation of signage and pavement markings for pedestrian crossings. It will also include partial widening of existing sidewalks to comply with ADA regulations and PRTHA Standards. There will be demolition of the existing elements in order to rebuild them and of the road areas where the new sidewalks will be constructed. (Figure 2: Proposed Project Drawings (100%)). Work will not be performed on the sidewalks of the bridges along the street area, except for the construction of a curb and gutter and works in a gutter in the bridge that extends from km 19.66 to km 19.68 in the PR-125. The maximum depth of excavation works will be approximately 18 in.

PR-CRP-000342

Figure 1: Aereal Photograph

Address: Carr. PR-125, Avenida Emérito Estrada Rivera, San Sebastián, Puerto Rico, 00685 Coordinates: 18.343294, -66.999638 to 18.336086, -66.976578

September 11, 2023

Staging Area

Ave. Americo Estrada Rivera

Esri Community Maps Contributors, Esri, HERE, Garmin, Foursquare, SafeGraph, GeoTechnologies, Inc, METI/NASA, USGS, NPS, US Census

Figure 2: Proposed Project Drawings (100%)