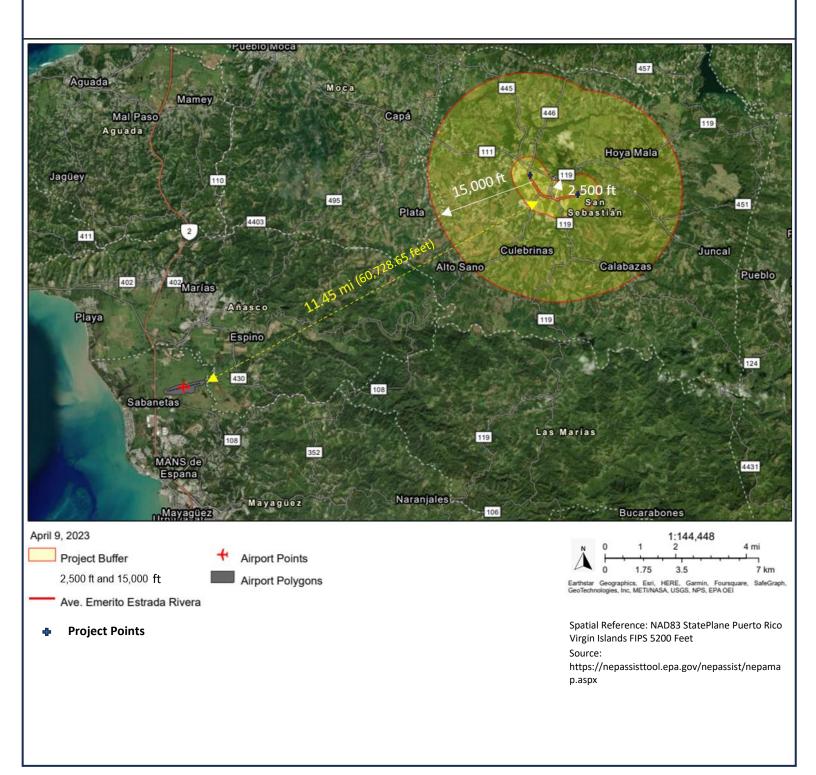

| Compliance Factors:<br>Statutes, Executive Orders,<br>and Regulations listed at 24<br>CFR §58.5 and §58.6 | Are formal<br>compliance<br>steps or<br>mitigation<br>required? | Compliance determinations                                                                                                                                                                                                                                                                                                                                                                                                                                               |
|-----------------------------------------------------------------------------------------------------------|-----------------------------------------------------------------|-------------------------------------------------------------------------------------------------------------------------------------------------------------------------------------------------------------------------------------------------------------------------------------------------------------------------------------------------------------------------------------------------------------------------------------------------------------------------|
| STATUTES, EXECUTIVE OI<br>& 58.6                                                                          | RDERS, AND R                                                    | EGULATIONS LISTED AT 24 CFR 50.4                                                                                                                                                                                                                                                                                                                                                                                                                                        |
| <b>Airport Hazards</b><br>24 CFR Part 51 Subpart D                                                        | Yes No                                                          | The nearest airport is Eugenio María de<br>Hostos Airport a civil airport in Mayaguez,<br>which is located approximately 11.45 miles<br>(60,728.65 feet) to the southwest of the Site.<br>The closest military airport is Luis Muñoz<br>Marin Airport Located at approximately<br>63.03 mi (332,798.40 feet) to the northeast<br>of the Site. Thus, the project site is not<br>within 15,000 feet of a military airport nor<br>within 2,500 feet of a civilian airport. |
|                                                                                                           |                                                                 | That means it is not located within a Runway<br>Potential Zone/Clear Zone (RPZ/CZ) or<br>Accident Potential Zone (APZ). The project<br>is in compliance with the regulation.<br><b>Refer to Exhibit No.1 Airport Hazards</b>                                                                                                                                                                                                                                            |