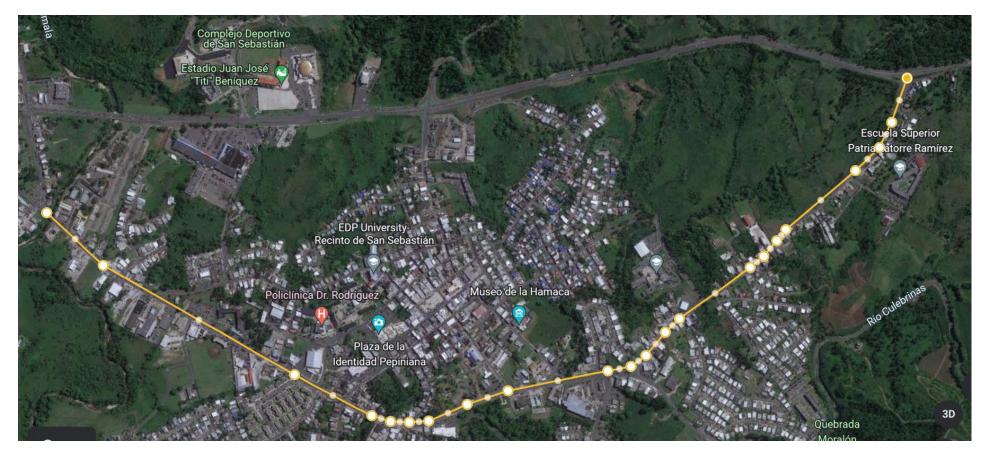

### Description of the Proposed Project [24 CFR 50.12 & 58.32; 40 CFR 1508.25]:

The Municipality of San Sebastian proposes the rehabilitation and restoration of the sidewalks, curbs and gutters, the incorporation of handicap ramps and the construction of sidewalks, along the length of Carr #125 Ave. Emérito Estrada Rivera from location 18.343294°, -66.999638° until the intersection with Carr #111 location 18.335892°, -66.976707° (Figure 1: Aerial Photograph). Works to be performed will extend approximately 6.57% outside of the streets' right of way. The approximate length of the sidewalks to be built is 9,845 feet, and the approximate length of sidewalks to be reconstructed is 8,419 feet with a minimum width of 5 feet. The project will also include entrance reconstructions along the road, the acquisition and installation of solar lighting, new signage and improvements to the green areas.

PR-CRP-000342

Figure 1: Aereal Photograph

Address: Carr. PR-125, Avenida Emérito Estrada Rivera, San Sebastián, Puerto Rico, 00685 Coordinates: 18.343294, -66.999638 to 18.336086, -66.976578

September 11, 2023