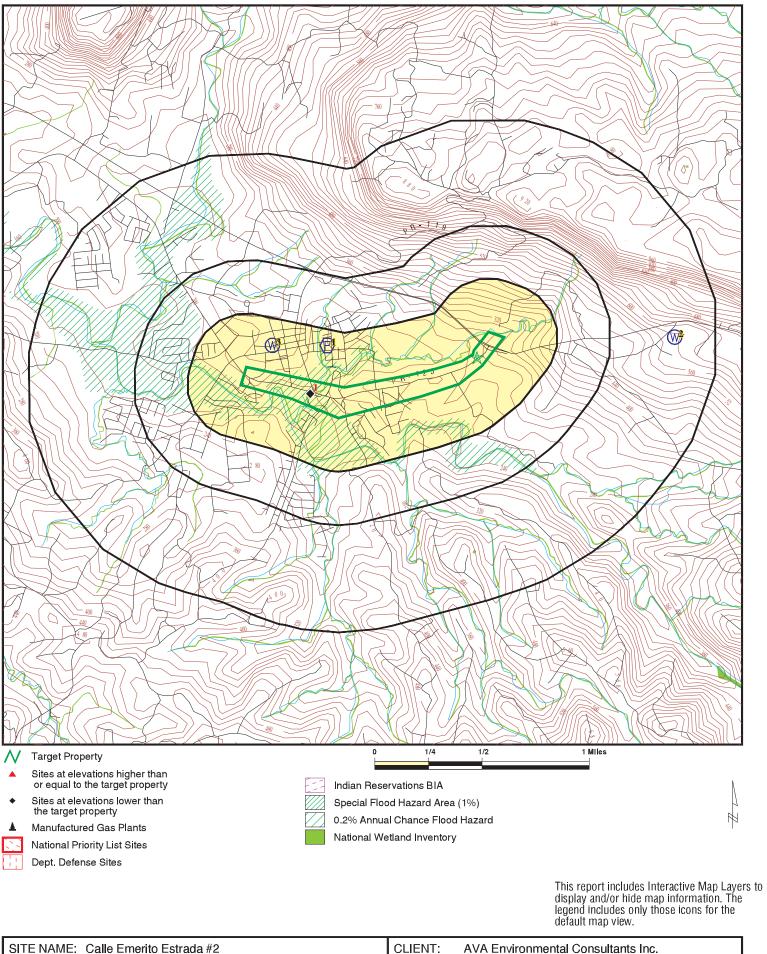

| Coastal Barrier Resources<br>Coastal Barrier Resources Act, as<br>amended by the Coastal Barrier<br>Improvement Act of 1990 [16<br>USC 3501]             | Yes No     | The Project is not located in a CBRS unit;<br>therefore, this project has no potential to<br>impact a CBRS Unit. The closest CBRS Unit<br>is PR-78, (Coto Unit), which is located<br>approximately 10.3 miles (54,384 feet) north<br>of the Site at its closest point.<br>There are no anticipated adverse effects due<br>to the project's development, thus the project<br>is in compliance with the regulation.<br><b>Refer to Exhibit No.2 CBRS</b>                                                                                                                                                                                                                                                                                                                                                                                                                                                                                                                               |
|----------------------------------------------------------------------------------------------------------------------------------------------------------|------------|--------------------------------------------------------------------------------------------------------------------------------------------------------------------------------------------------------------------------------------------------------------------------------------------------------------------------------------------------------------------------------------------------------------------------------------------------------------------------------------------------------------------------------------------------------------------------------------------------------------------------------------------------------------------------------------------------------------------------------------------------------------------------------------------------------------------------------------------------------------------------------------------------------------------------------------------------------------------------------------|
| Flood Insurance<br>Flood Disaster Protection Act of<br>1973 and National Flood<br>Insurance Reform Act of 1994<br>[42 USC 4001-4128 and 42 USC<br>5154a] | Yes No     | <ul> <li>Portions of this project are located in a 100-year floodplain. According to FEMA Flood Insurance Rate Map (FIRM) Panel</li> <li>72000C0555J, effective date November 18, 2009, the project will be located is identified as: Zone AE (area of special flood hazard [100-year floodplain] with water surface elevations determined); Zone X shaded (area of 0.2 percent annual chance of flood hazard); Zone X (area of minimal flood hazard); Zone X (area of minimal flood hazard), and Zone AE Floodway (area of regulatory floodway).</li> <li>The project is an infrastructure project and does not include insurable elements. All municipalities of Puerto Rico participate in the National Flood Insurance Program and are currently in good standing with the agency.</li> <li>The project is in compliance with the Flood Disaster Protection Act of 1973 and National Flood Insurance Reform Act of 1994.</li> <li>Refer to Exhibit No.3 FEMA FIRMette</li> </ul> |
| & 58.5                                                                                                                                                   | RDERS, AND | REGULATIONS LISTED AT 24 CFR 50.4                                                                                                                                                                                                                                                                                                                                                                                                                                                                                                                                                                                                                                                                                                                                                                                                                                                                                                                                                    |
| Clean Air<br>Clean Air Act, as amended,<br>particularly section 176(c) & (d);<br>40 CFR Parts 6, 51, 93                                                  | Yes No     | The project is not located in nonattainment<br>area.<br>During construction, the contractor must<br>control dust to prevent it from becoming a<br>nuisance to neighboring areas.<br>There are no anticipated adverse effects due<br>to the project's development.                                                                                                                                                                                                                                                                                                                                                                                                                                                                                                                                                                                                                                                                                                                    |

|                                                                                                        |        | <ul> <li>2015, as Urban Land. In addition, the project would replace sidewalks and gutters that already exist and are part of existing urban infrastructure. Thus, according to 7 CFR 658.2(a), the site would be exempted because the project is in a location that is already committed to urban development. The project is in compliance with the Regulation.</li> <li>Refer to Exhibit No.8 Farmlands Protection; Exhibit 8a: Census Bureau Map (TIGERweb 2020); Exhibit 8b: Puerto Rico Planning Board PR Land Uses Plan, Effective Date November 30, 2015; and Exhibit 8c: 7 CFR 658.2(a)</li> </ul>                                                                 |
|--------------------------------------------------------------------------------------------------------|--------|-----------------------------------------------------------------------------------------------------------------------------------------------------------------------------------------------------------------------------------------------------------------------------------------------------------------------------------------------------------------------------------------------------------------------------------------------------------------------------------------------------------------------------------------------------------------------------------------------------------------------------------------------------------------------------|
| <b>Floodplain Management</b><br>Executive Order 11988,<br>particularly section 2(a); 24 CFR<br>Part 55 | Yes No | Along its path, there are portions of the<br>proposed project located within a floodplain.<br>The extent of the floodplain was determined<br>using the 0.2% annual chance (500-year<br>floodplain) approach. The proposed activity<br>with dimensions of 11.33 acres is situated in<br>combined zones: 0.62 acres in floodway,<br>2.54 acres within the floodplain and, 8.17<br>acres in zone X outside the floodplain,<br>according to the Puerto Rico Advisory Board<br>Flood Elevation (ABFE) map, effective<br>April 13, 2018.                                                                                                                                          |
|                                                                                                        |        | Two portions of the project are within the<br>floodway. The beginning of the project starts<br>at the bridge on Emérito Estrada Rivera<br>Avenue, which is within the floodway. The<br>only actions within this portion are related to<br>the reconstruction of the sidewalk, ramp, and<br>associated gutter that are dedicated to ADA<br>compliance. The other portion of the<br>floodway crosses Emérito Estrada Rivera<br>Avenue at the bridge located at the<br>intersection with Highway PR-119 (Hostos<br>Cabrera Street). The work at the site is to<br>add a new concrete gutter to assist with<br>drainage at the bridge. This is a functionally<br>dependent use. |

| Historic Preservation                                                                                | Yes No | The PRDOH Permits and Environmental<br>Compliance Division, on a Memorandum<br>dated May 14, 2024, indicated that the<br>project complied with the following<br>exception for activities in the floodway:<br>24CFR55.12(i): Special projects directed to<br>the removal of material and architectural<br>barriers that restrict the mobility of and<br>accessibility to elderly and persons with<br>disabilities, qualifying the project for a 5-<br>Step review process. A 5-Step analysis<br>concluded that although the site is in a<br>floodway and floodplain, the project will not<br>negatively impact the floodplain and will not<br>have a significant impact on the runoff water<br>behavior during weather events. The 5-Step<br>process concluded that potential adverse<br>impacts from construction would be<br>temporary and mitigated through<br>construction staging plans developed in<br>partnership with the San Sebastián<br>Municipality to minimize disturbance<br>throughout the construction period and at the<br>end of the project. A stormwater pollution<br>prevention plan (SWPPP) would be<br>prepared, and its Best Management Practices<br>(BMPs) would be implemented to avoid<br>impacts to the floodplain and restore and<br>preserve the values of the floodplain. It will<br>include a combination of detention,<br>infiltration, evaporation and settling to<br>manage flow and remove pollutants and<br>construction debris to avoid impacts to the<br>floodplain.<br>The proposed project is compliant with this<br>regulation.<br><b>Refer to Exhibit 3a: ABFE's Map, Exhibit<br/>3b: 5-Step Process and Exhibit 3c:<br/>Drainage Calculation</b> |
|------------------------------------------------------------------------------------------------------|--------|---------------------------------------------------------------------------------------------------------------------------------------------------------------------------------------------------------------------------------------------------------------------------------------------------------------------------------------------------------------------------------------------------------------------------------------------------------------------------------------------------------------------------------------------------------------------------------------------------------------------------------------------------------------------------------------------------------------------------------------------------------------------------------------------------------------------------------------------------------------------------------------------------------------------------------------------------------------------------------------------------------------------------------------------------------------------------------------------------------------------------------------------------------------------------------------------------------------------------------------------------------------------------------------------------------------------------------------------------------------------------------------------------------------------------------------------------------------------------------------------------------------------------------------------------------------------------------------------------------------------------------------------------------------------------------------------|
| National Historic Preservation<br>Act of 1966, particularly sections<br>106 and 110; 36 CFR Part 800 |        | initiated with the State Historic Preservation<br>Office (SHPO) submitting the Section 106<br>NHPA Effect Determination package with a                                                                                                                                                                                                                                                                                                                                                                                                                                                                                                                                                                                                                                                                                                                                                                                                                                                                                                                                                                                                                                                                                                                                                                                                                                                                                                                                                                                                                                                                                                                                                      |

| Noise Abatement and Control<br>Noise Control Act of 1972, as<br>amended by the Quiet<br>Communities Act of 1978; 24<br>CFR Part 51 Subpart B | Yes No | HUD guidance at 24 CFR Part 51 requires<br>review of potential noise generators in the<br>vicinity of a project site, including major<br>roadways within 1,000 feet, railroads within<br>3,000 feet, and military or Federal Aviation<br>Administration regulated airfields within 15<br>miles. According to the HUD Noise<br>Guidebook, the acceptable day/night noise<br>level (DNL) is 65 decibels (dB). The<br>purpose of this review is to ascertain the<br>impacts of existing noise sources in the area<br>on new residents or other sensitive receptors.<br>The project does not include new<br>construction for residential use or<br>rehabilitation of an existing residential<br>property. Moreover, use and noise levels in<br>post development should not be significantly<br>different from existing levels.<br>The project is, therefore, in compliance with<br>Noise Abatement and Control Regulations. |
|----------------------------------------------------------------------------------------------------------------------------------------------|--------|-------------------------------------------------------------------------------------------------------------------------------------------------------------------------------------------------------------------------------------------------------------------------------------------------------------------------------------------------------------------------------------------------------------------------------------------------------------------------------------------------------------------------------------------------------------------------------------------------------------------------------------------------------------------------------------------------------------------------------------------------------------------------------------------------------------------------------------------------------------------------------------------------------------------------|
| Sole Source Aquifers<br>Safe Drinking Water Act of 1974,<br>as amended, particularly section<br>1424(e); 40 CFR Part 149                     | Yes No | Puerto Rico is included in Region II of the<br>USA EPA designated sole-source aquifer<br>regions. The project is not served by<br>designated sole source aquifers nor is it<br>located within a sole source aquifer<br>watershed.<br>The closest Designated Sole Source Aquifer<br>is in Florida, approximately 980 mi<br>northwest of the Site, and is identified as<br>SSA34a, Biscayne Aquifer SSA. The project<br>will not affect a Sole Source Aquifer in said<br>state.<br>The project is in compliance with the<br>Regulation.<br><b>Refer to Exhibit No.10 Sole Source</b><br><b>Aquifers</b>                                                                                                                                                                                                                                                                                                                   |
| Wetlands Protection<br>Executive Order 11990,<br>particularly sections 2 and 5                                                               | Yes No | The USFWS Wetland mapper's image<br>shows two riverine wetlands at the Site in<br>the two areas where a tributary of Rio<br>Guatemala and the Rio Culebrinas crosses<br>via a channel and bridge, respectively, under<br>the Emerito Estrada Rivera Avenue. There is                                                                                                                                                                                                                                                                                                                                                                                                                                                                                                                                                                                                                                                    |