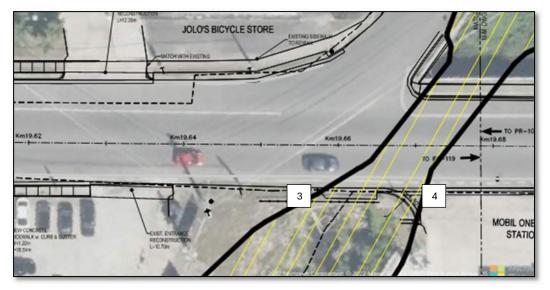

The proposed project aims to accomplish the following tasks: reconstruction of the existing sidewalks and construction of new sidewalks along the route; construction of concrete curbs; construction of handicapped ramps for ADA accessibility compliance; improvements to the green areas; and installation of signage and pavement markings for pedestrian crossings. It will also include partial widening of existing sidewalks to comply with ADA regulations and PRTHA Standards. There will be demolition of the existing elements in order to rebuild them and of the road areas where the new sidewalks will be constructed. (Figure 2: Proposed Project Drawings (100%)). Work will not be performed on the sidewalks of the bridges along the street area, except for the construction of a curb and gutter and works in a gutter in the bridge that extends from km 19.66 to km 19.68 in the PR-125. The maximum depth of excavation works will be approximately 18 in.

Staging Area

Ave. Americo Estrada Rivera

Esri Community Maps Contributors, Esri, HERE, Garmin, Foursquare, SafeGraph, GeoTechnologies, Inc, METI/NASA, USGS, NPS, US Census

Figure 2: Proposed Project Drawings (100%)