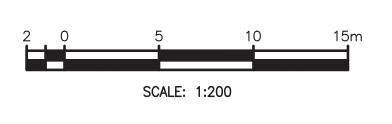

### Description of the Proposed Project [24 CFR 50.12 & 58.32; 40 CFR 1508.25]:

The Municipality of San Sebastian proposes the rehabilitation and restoration of the sidewalks, curbs and gutters, the incorporation of handicap ramps and the construction of sidewalks, along the length of Carr #125 Ave. Emérito Estrada Rivera from location 18.343294°, -66.999638° until the intersection with Carr #111 location 18.335892°, -66.976707° (Figure 1: Aerial Photograph). Works to be performed will extend approximately 6.57% outside of the streets' right of way. The approximate length of the sidewalks to be built is 9,845 feet, and the approximate length of sidewalks to be reconstructed is 8,419 feet with a minimum width of 5 feet. The project will also include entrance reconstructions along the road, the acquisition and installation of solar lighting, new signage and improvements to the green areas.

The proposed project aims to accomplish the following tasks: reconstruction of the existing sidewalks and construction of new sidewalks along the route; construction of concrete curbs; construction of handicapped ramps for ADA accessibility compliance; improvements to the green areas; and installation of signage and pavement markings for pedestrian crossings. It will also include partial widening of existing sidewalks to comply with ADA regulations and PRTHA Standards. There will be demolition of the existing elements in order to rebuild them and of the road areas where the new sidewalks will be constructed. (Figure 2: Proposed Project Drawings (100%)). Work will not be performed on the sidewalks of the bridges along the street area, except for the construction of a curb and gutter and works in a gutter in the bridge that extends from km 19.66 to km 19.68 in the PR-125. The maximum depth of excavation works will be approximately 18 in.

### **List of Figures:**

Figure 1: Aereal Photograph Figure 2: Proposed Project Drawings (100%) Figure 3: Site Pictures

List of Exhibits: Exhibit 1: Airport Hazards Exhibit 2: CBRS Exhibit 3: FEMA FIRMette Exhibit 3a: ABFE Map Exhibit 3b: Floodplain-Management 5-Step-Decision-Making-Process, performed by Tetra Tech, Inc. Exhibit 3c: Drainage Calculation Exhibit 4: Air Quality Exhibit 4a: EPA Greenbook - Current Nonattainment Counties for All Criteria Pollutants Exhibit 4b: Puerto Rico Nonattainment/Maintenance Status for Each County by Year for All Criteria Pollutants Exhibit 5: Coastal Zone Land Boundary Exhibit 6: NEPAssist Radius Map and JP GIS UST Map Exhibit 6a: NEPAssist Identified Facilities within 3,000 ft Exhibit 6b: Asbestos and Lead Survey Exhibit 6c: Memorandum of Justification for the Infeasibility and Impracticability of Radon Testing Exhibit 7: Endangered Species Exhibit 8: Farmland Exhibit 8a: Census Bureau Map (TIGERweb 2020) Exhibit 8b: Puerto Rico Planning Board PR Land Uses Plan, Effective Date November 30, 2015 Exhibit 8c: 7 CFR 658.2(a) Exhibit 9: 106 NHPA Effect Determination Exhibit 10: Sole Source Aquifers Exhibit 11: Wetlands Protection Exhibit 12: Wild and Scenic Rivers

Staging Area

Ave. Americo Estrada Rivera

Esri Community Maps Contributors, Esri, HERE, Garmin, Foursquare, SafeGraph, GeoTechnologies, Inc, METI/NASA, USGS, NPS, US Census

Figure 2: Proposed Project Drawings (100%)