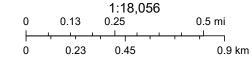

### Description of the Proposed Project [24 CFR 50.12 & 58.32; 40 CFR 1508.25]:

The Municipality of San Sebastian proposes the rehabilitation and restoration of the sidewalks, curbs and gutters, the incorporation of handicap ramps and the construction of sidewalks, along the length of Carr #125 Ave. Emérito Estrada Rivera from location 18.343294°, -66.999638° until the intersection with Carr #111 location 18.335892°, -66.976707° (Figure 1: Aerial Photograph). Works to be performed will extend approximately 6.57% outside of the streets' right of way. The approximate length of the sidewalks to be built is 9,845 feet, and the approximate length of sidewalks to be reconstructed is 8,419 feet with a minimum width of 5 feet. The project will also include entrance reconstructions along the road, the acquisition and installation of solar lighting, new signage and improvements to the green areas.

PR-CRP-000342

Figure 1: Aereal Photograph

Address: Carr. PR-125, Avenida Emérito Estrada Rivera, San Sebastián, Puerto Rico, 00685 Coordinates: 18.343294, -66.999638 to 18.336086, -66.976578

September 11, 2023