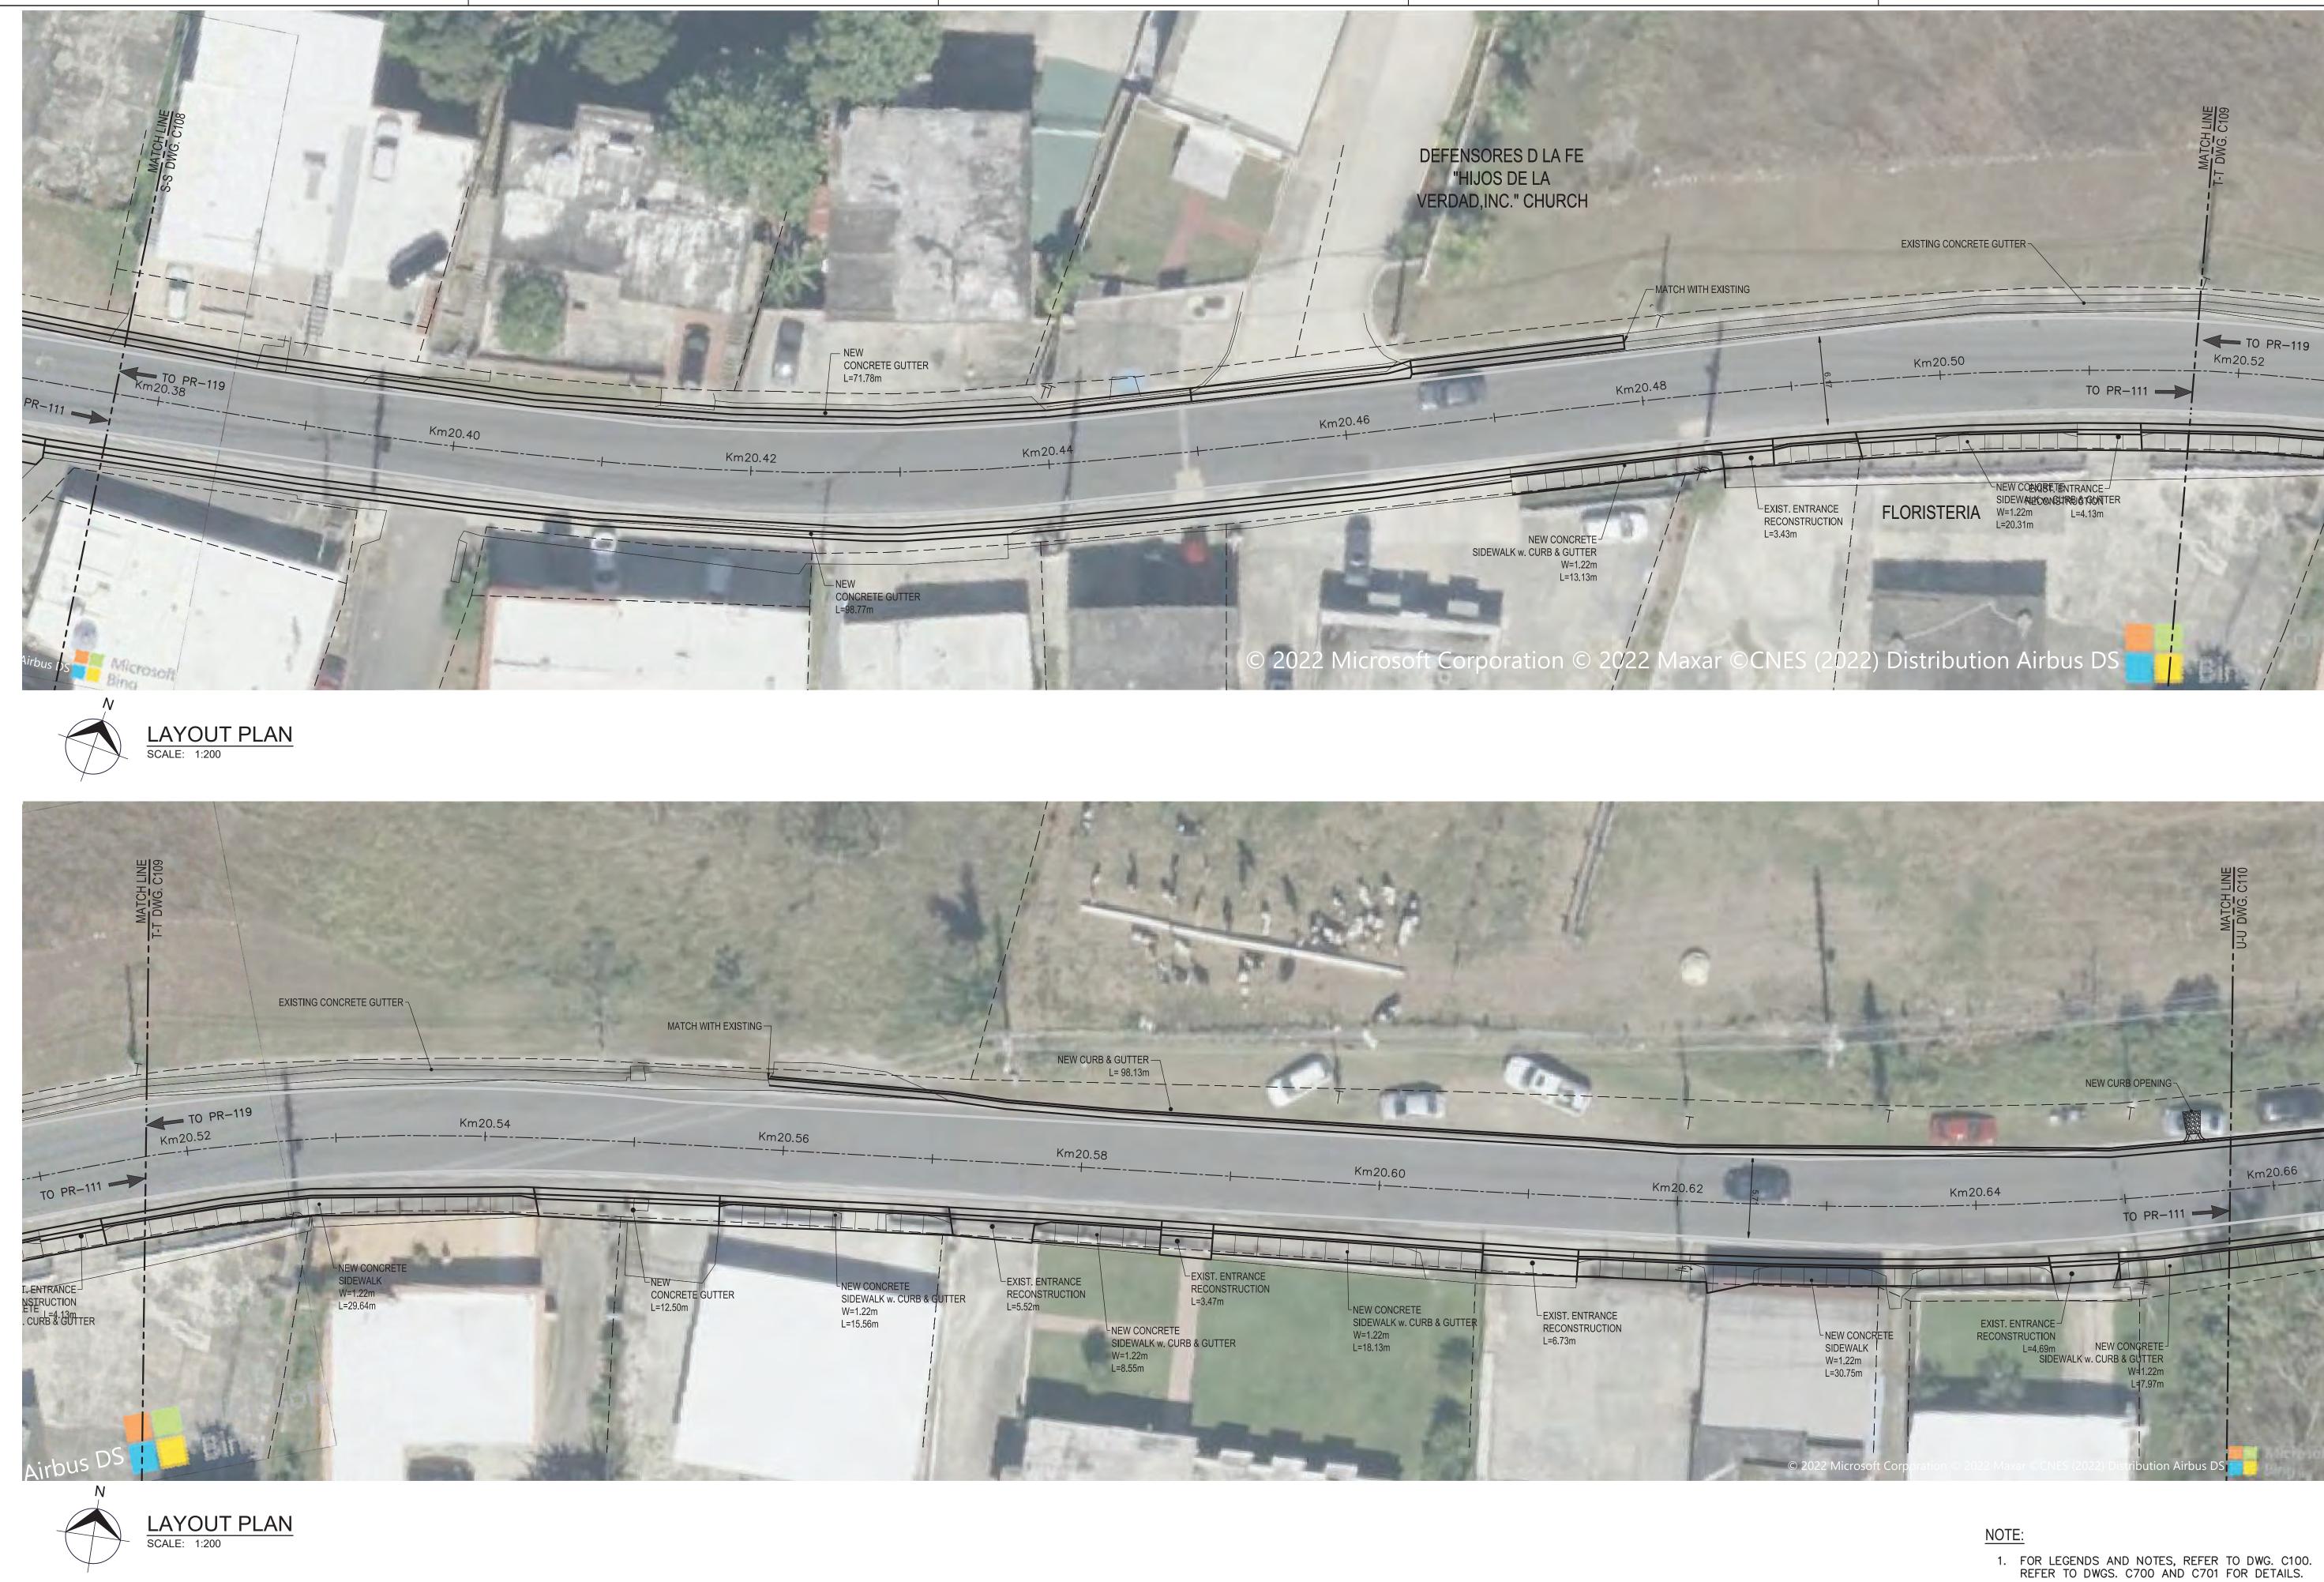

The proposed project aims to accomplish the following tasks: reconstruction of the existing sidewalks and construction of new sidewalks along the route; construction of concrete curbs; construction of handicapped ramps for ADA accessibility compliance; improvements to the green areas; and installation of signage and pavement markings for pedestrian crossings. It will also include partial widening of existing sidewalks to comply with ADA regulations and PRTHA Standards. There will be demolition of the existing elements in order to rebuild them and of the road areas where the new sidewalks will be constructed. (Figure 2: Proposed Project Drawings (100%)). Work will not be performed on the sidewalks of the bridges along the street area, except for the construction of a curb and gutter and works in a gutter in the bridge that extends from km 19.66 to km 19.68 in the PR-125. The maximum depth of excavation works will be approximately 18 in.

### **List of Figures:**

Figure 1: Aereal Photograph Figure 2: Proposed Project Drawings (100%) Figure 3: Site Pictures

List of Exhibits: Exhibit 1: Airport Hazards Exhibit 2: CBRS Exhibit 3: FEMA FIRMette Exhibit 3a: ABFE Map Exhibit 3b: Floodplain-Management 5-Step-Decision-Making-Process, performed by Tetra Tech, Inc. Exhibit 3c: Drainage Calculation Exhibit 4: Air Quality Exhibit 4a: EPA Greenbook - Current Nonattainment Counties for All Criteria Pollutants Exhibit 4b: Puerto Rico Nonattainment/Maintenance Status for Each County by Year for All Criteria Pollutants Exhibit 5: Coastal Zone Land Boundary Exhibit 6: NEPAssist Radius Map and JP GIS UST Map Exhibit 6a: NEPAssist Identified Facilities within 3,000 ft Exhibit 6b: Asbestos and Lead Survey Exhibit 6c: Memorandum of Justification for the Infeasibility and Impracticability of Radon Testing Exhibit 7: Endangered Species Exhibit 8: Farmland Exhibit 8a: Census Bureau Map (TIGERweb 2020) Exhibit 8b: Puerto Rico Planning Board PR Land Uses Plan, Effective Date November 30, 2015 Exhibit 8c: 7 CFR 658.2(a) Exhibit 9: 106 NHPA Effect Determination Exhibit 10: Sole Source Aquifers Exhibit 11: Wetlands Protection Exhibit 12: Wild and Scenic Rivers

Staging Area

Ave. Americo Estrada Rivera

Esri Community Maps Contributors, Esri, HERE, Garmin, Foursquare, SafeGraph, GeoTechnologies, Inc, METI/NASA, USGS, NPS, US Census

Figure 2: Proposed Project Drawings (100%)