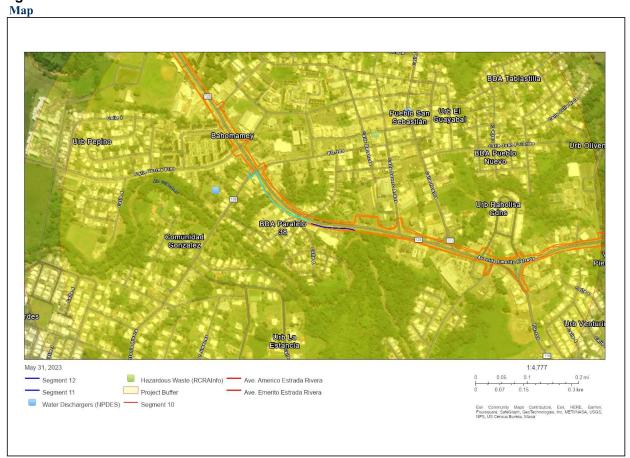

|                                                                                  |        | Refer to Exhibit No.4 Air Quality, Exhibit<br>4a: EPA Greenbook - Current<br>Nonattainment Counties for All Criteria<br>Pollutants, and Exhibit 4b: Puerto Rico<br>Nonattainment/Maintenance Status for<br>Each County by Year for All Criteria<br>Pollutants                                                                                                                                                                                                                                                         |
|----------------------------------------------------------------------------------|--------|-----------------------------------------------------------------------------------------------------------------------------------------------------------------------------------------------------------------------------------------------------------------------------------------------------------------------------------------------------------------------------------------------------------------------------------------------------------------------------------------------------------------------|
| Coastal Zone Management<br>Coastal Zone Management Act,<br>sections 307(c) & (d) | Yes No | The project is located outside the area<br>identified as Coastal Zone Line Boundary;<br>thus, it does not affect Coastal Zone<br>Management Plan. The closest Coastal Zone<br>Line Boundary is located approximately 9.7<br>miles north of the project.<br>The project is in compliance with the<br>Coastal Zone Management Act.<br><b>Refer to Exhibit No.5 Coastal Zone Land<br/>Boundary</b>                                                                                                                       |
| Contamination and Toxic<br>Substances                                            | Yes No | The NEPAssist database was reviewed on                                                                                                                                                                                                                                                                                                                                                                                                                                                                                |
| 24 CFR Part 50.3(i) & 58.5(i)(2)                                                 |        | July 2023 to identify EPA Facilities within 3,000 ft of Site.                                                                                                                                                                                                                                                                                                                                                                                                                                                         |
|                                                                                  |        | <ul> <li>The following EPA facilities were detected:</li> <li>One (1) Toxic Release (TRI) Site</li> <li>Four (4) Water Dischargers Sites (NPDES)</li> <li>Ten (10) Hazardous Waste (RCRA)</li> <li>Additional information obtained from the</li> </ul>                                                                                                                                                                                                                                                                |
|                                                                                  |        | EDR Radius Report and DNER 2020<br>Leaking Underground Storage Tanks<br>(LUST) lists:                                                                                                                                                                                                                                                                                                                                                                                                                                 |
|                                                                                  |        | <ul> <li>Three (3) Active LUSTs</li> <li>Three (3) Inactive LUSTs</li> </ul>                                                                                                                                                                                                                                                                                                                                                                                                                                          |
|                                                                                  |        | According to the information available, these<br>facilities do not appear to present an<br>environmental concern for the project site,<br>either because no other significant<br>noncompliance or high priority violation had<br>been identified as of 12/31/2022 for the<br>NPDES facility and as of 05/27/2023 for the<br>RCRA facilities, or because conditions<br>suggest releases at the LUSTs sites are not<br>expected to have had the potential to migrate<br>to affect the subject property. Please refer to |

| Exhibit 6a for detailed information regarding                                                                                                                                                                                                                                                                                          |
|----------------------------------------------------------------------------------------------------------------------------------------------------------------------------------------------------------------------------------------------------------------------------------------------------------------------------------------|
| the facilities identified.                                                                                                                                                                                                                                                                                                             |
| Lead and Asbestos surveys were performed<br>at the project Site. Asbestos was not found.<br>Some areas of the project were found to<br>contain more than 1.0 mg/cm2 for what the<br>Puerto Rico Department of Natural and<br>Environmental Resources (PR DRNA)<br>identifies as lead based paint of materials<br>containing lead.      |
| Mitigation measures will be taken to safely<br>remove the paint. Clearance tests will be<br>performed after removal to ensure no lead is<br>left, and lead containing material will be<br>taken to a proper disposal facility. These are<br>detailed in the Mitigation Measures and<br>Conditions [40 CFR 1505.2(c)] section<br>below. |
| The presence of LBP will not affect<br>occupants because there are none, nor will it<br>affect the intended use of the project Site.                                                                                                                                                                                                   |
| Per the CPD-23-103 Notice (Departmental<br>Policy for Addressing Radon in the<br>Environmental Review Process), issued by<br>HUD on January 11, 2024, "As radon is a<br>radioactive substance, HUD or the<br>responsible entity (RE) must consider it as<br>part of the site contamination analysis for<br>projects that:              |
| <ul> <li>Require an environmental review at the level of Categorically Excluded Subject to 50.4 or 58.5 ("CEST"), Environmental Assessment, or Environmental Impact Statement; and</li> <li>Involve structures that are occupied or are intended to be occupied at least four (4) hours a day."</li> </ul>                             |
| Since the project does not include<br>construction of a structure intended to be<br>occupied for more than 4 hours a day, the<br>requirement does not apply.                                                                                                                                                                           |
| Furthermore, the Notice states that if the recommended best practices and alternative                                                                                                                                                                                                                                                  |