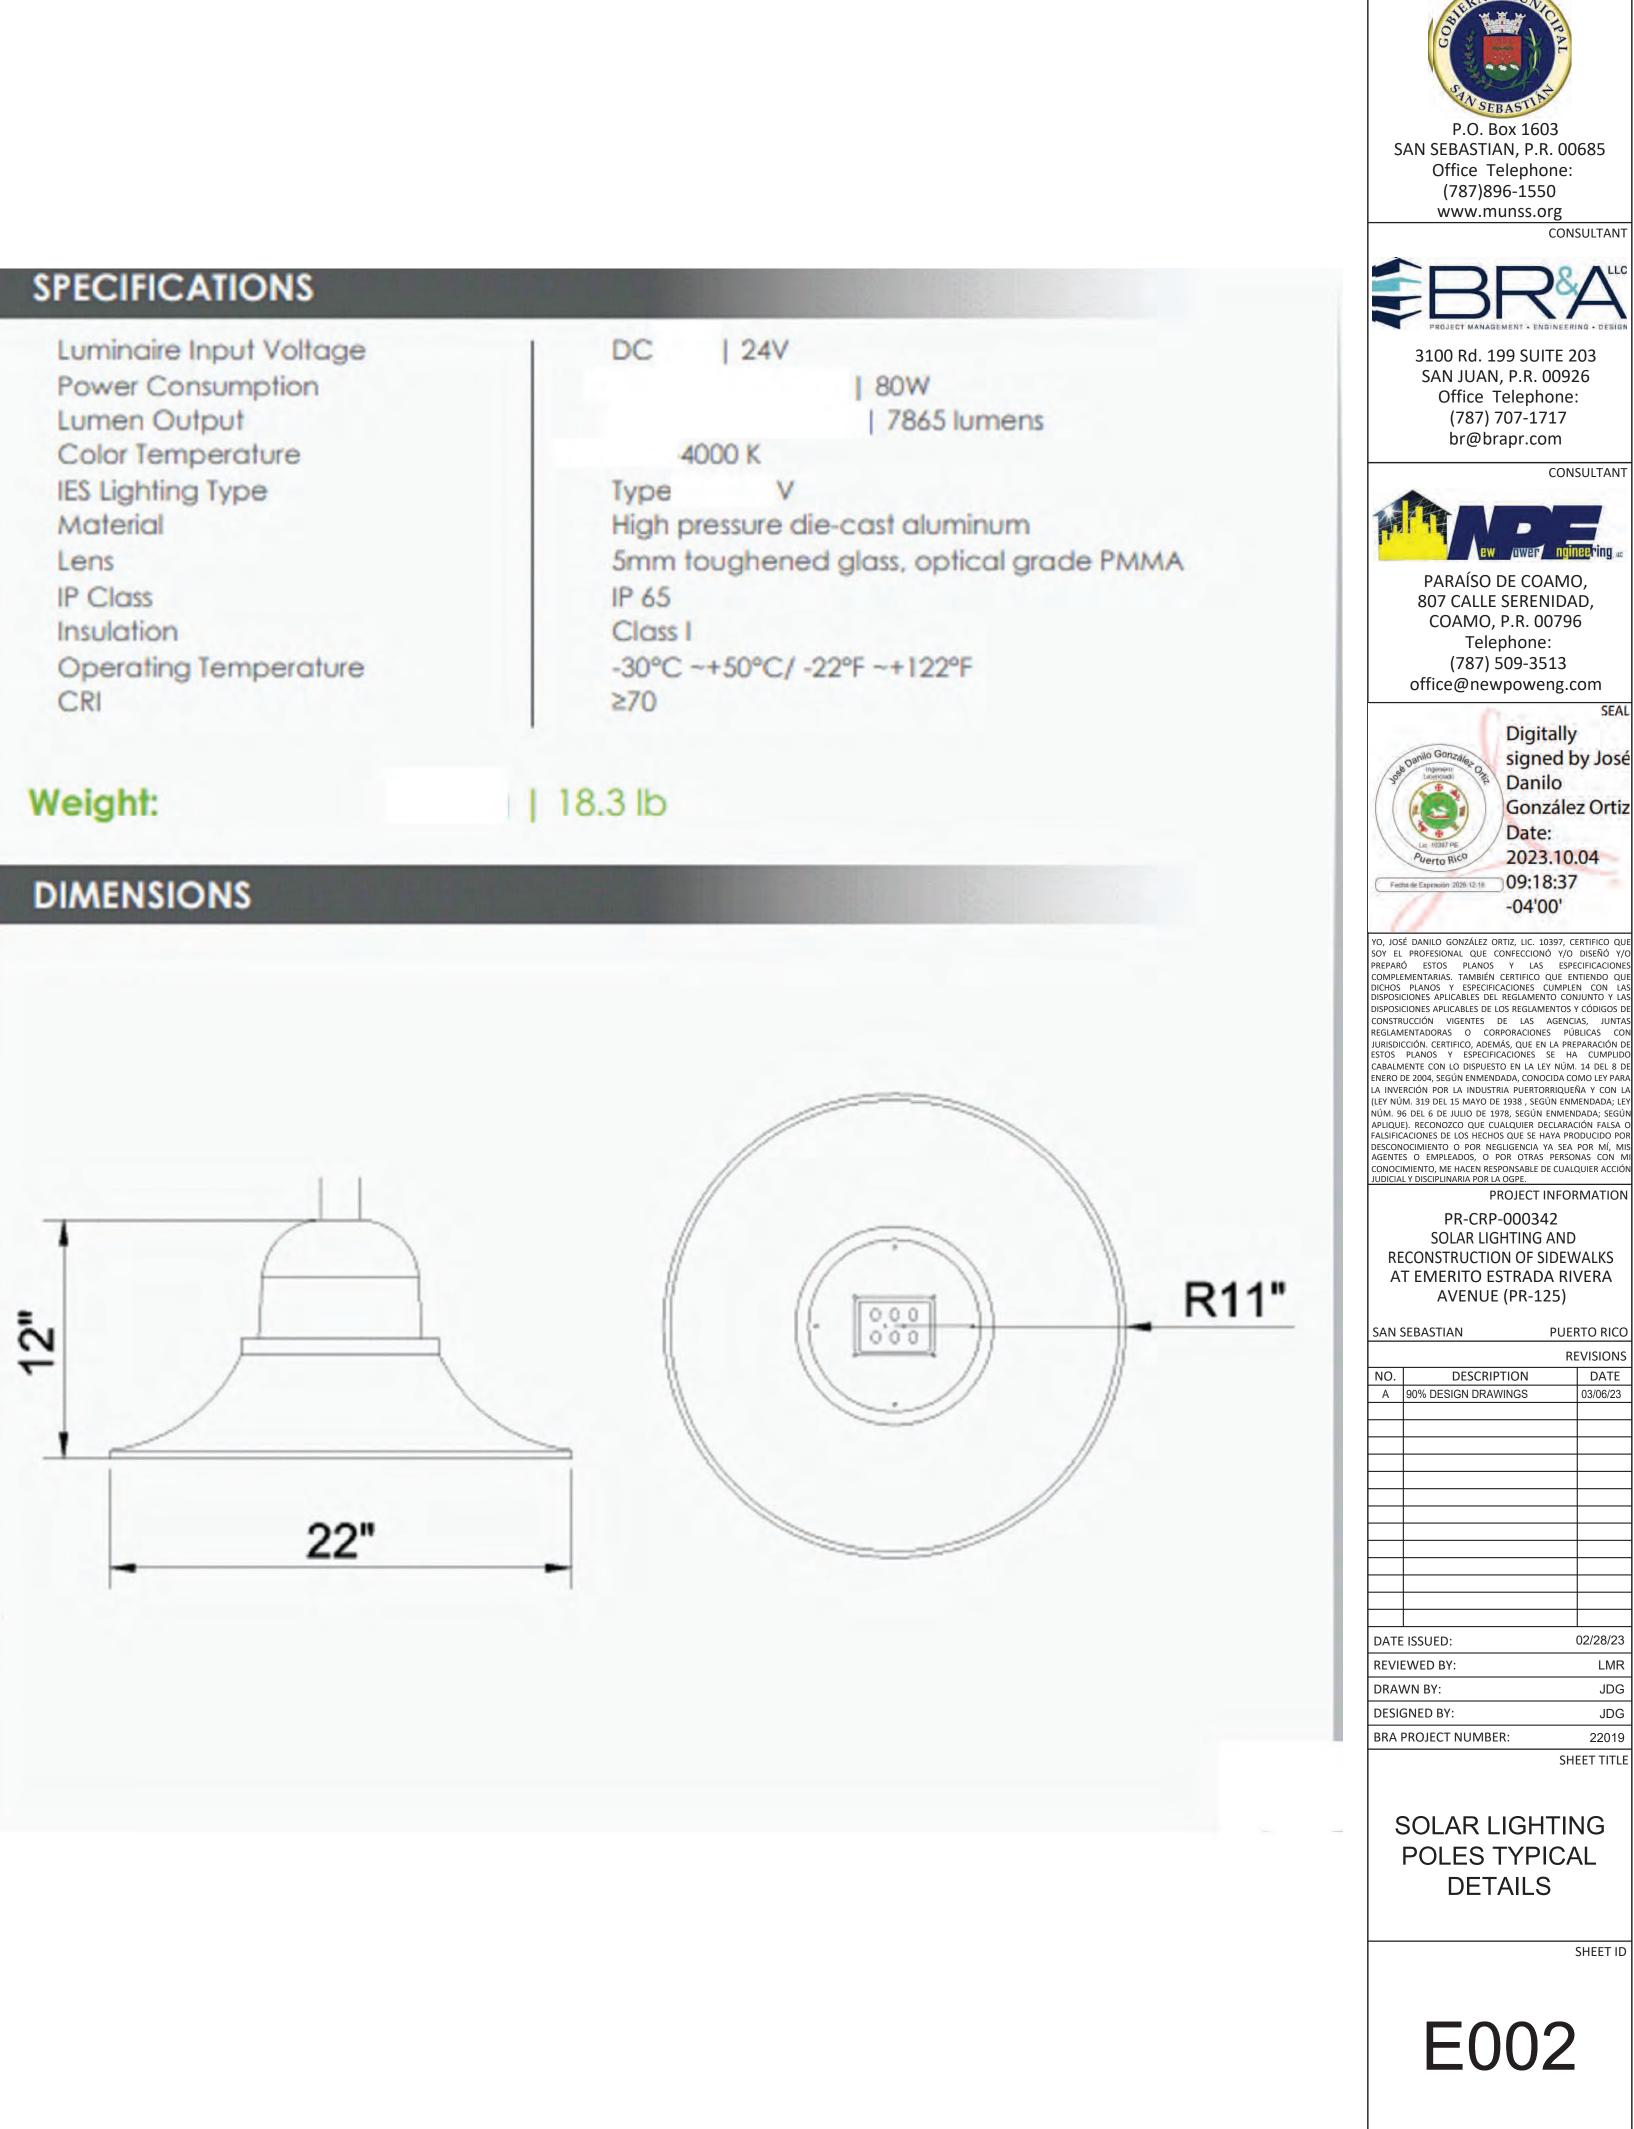

### Description of the Proposed Project [24 CFR 50.12 & 58.32; 40 CFR 1508.25]:

The Municipality of San Sebastian proposes the rehabilitation and restoration of the sidewalks, curbs and gutters, the incorporation of handicap ramps and the construction of sidewalks, along the length of Carr #125 Ave. Emérito Estrada Rivera from location 18.343294°, -66.999638° until the intersection with Carr #111 location 18.335892°, -66.976707° (Figure 1: Aerial Photograph). Works to be performed will extend approximately 6.57% outside of the streets' right of way. The approximate length of the sidewalks to be built is 9,845 feet, and the approximate length of sidewalks to be reconstructed is 8,419 feet with a minimum width of 5 feet. The project will also include entrance reconstructions along the road, the acquisition and installation of solar lighting, new signage and improvements to the green areas.