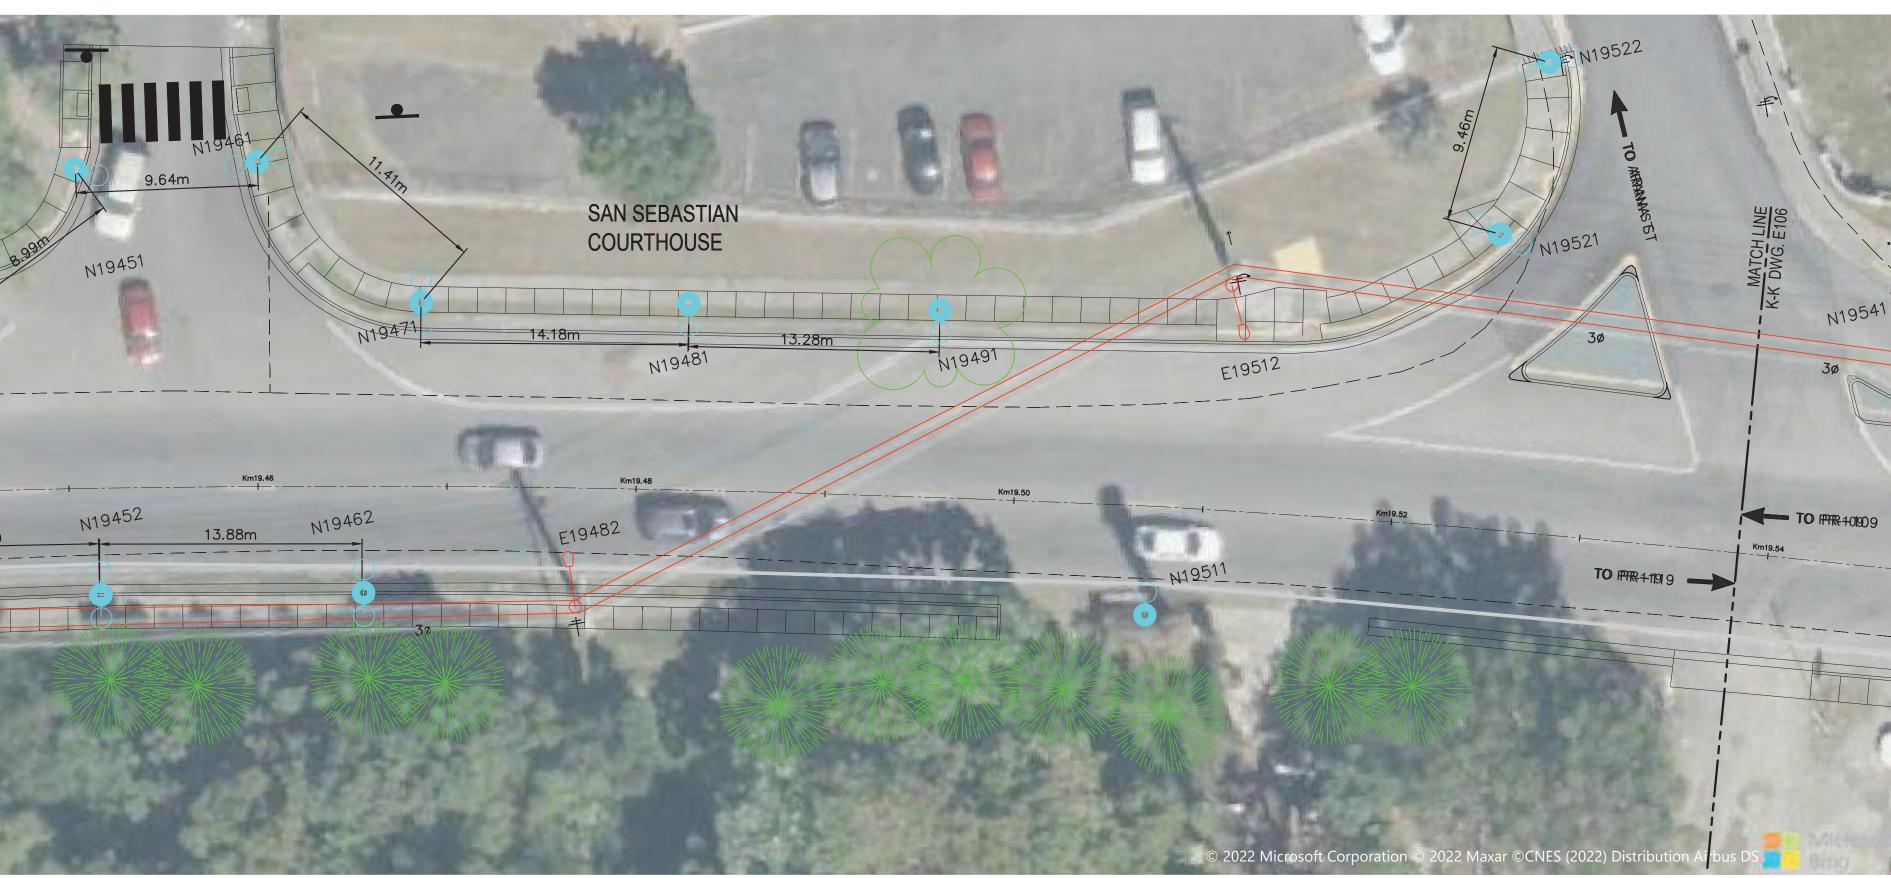

### Description of the Proposed Project [24 CFR 50.12 & 58.32; 40 CFR 1508.25]:

The Municipality of San Sebastian proposes the rehabilitation and restoration of the sidewalks, curbs and gutters, the incorporation of handicap ramps and the construction of sidewalks, along the length of Carr #125 Ave. Emérito Estrada Rivera from location 18.343294°, -66.999638° until the intersection with Carr #111 location 18.335892°, -66.976707° (Figure 1: Aerial Photograph). Works to be performed will extend approximately 6.57% outside of the streets' right of way. The approximate length of the sidewalks to be built is 9,845 feet, and the approximate length of sidewalks to be reconstructed is 8,419 feet with a minimum width of 5 feet. The project will also include entrance reconstructions along the road, the acquisition and installation of solar lighting, new signage and improvements to the green areas.

The proposed project aims to accomplish the following tasks: reconstruction of the existing sidewalks and construction of new sidewalks along the route; construction of concrete curbs; construction of handicapped ramps for ADA accessibility compliance; improvements to the green areas; and installation of signage and pavement markings for pedestrian crossings. It will also include partial widening of existing sidewalks to comply with ADA regulations and PRTHA Standards. There will be demolition of the existing elements in order to rebuild them and of the road areas where the new sidewalks will be constructed. (Figure 2: Proposed Project Drawings (100%)). Work will not be performed on the sidewalks of the bridges along the street area, except for the construction of a curb and gutter and works in a gutter in the bridge that extends from km 19.66 to km 19.68 in the PR-125. The maximum depth of excavation works will be approximately 18 in.