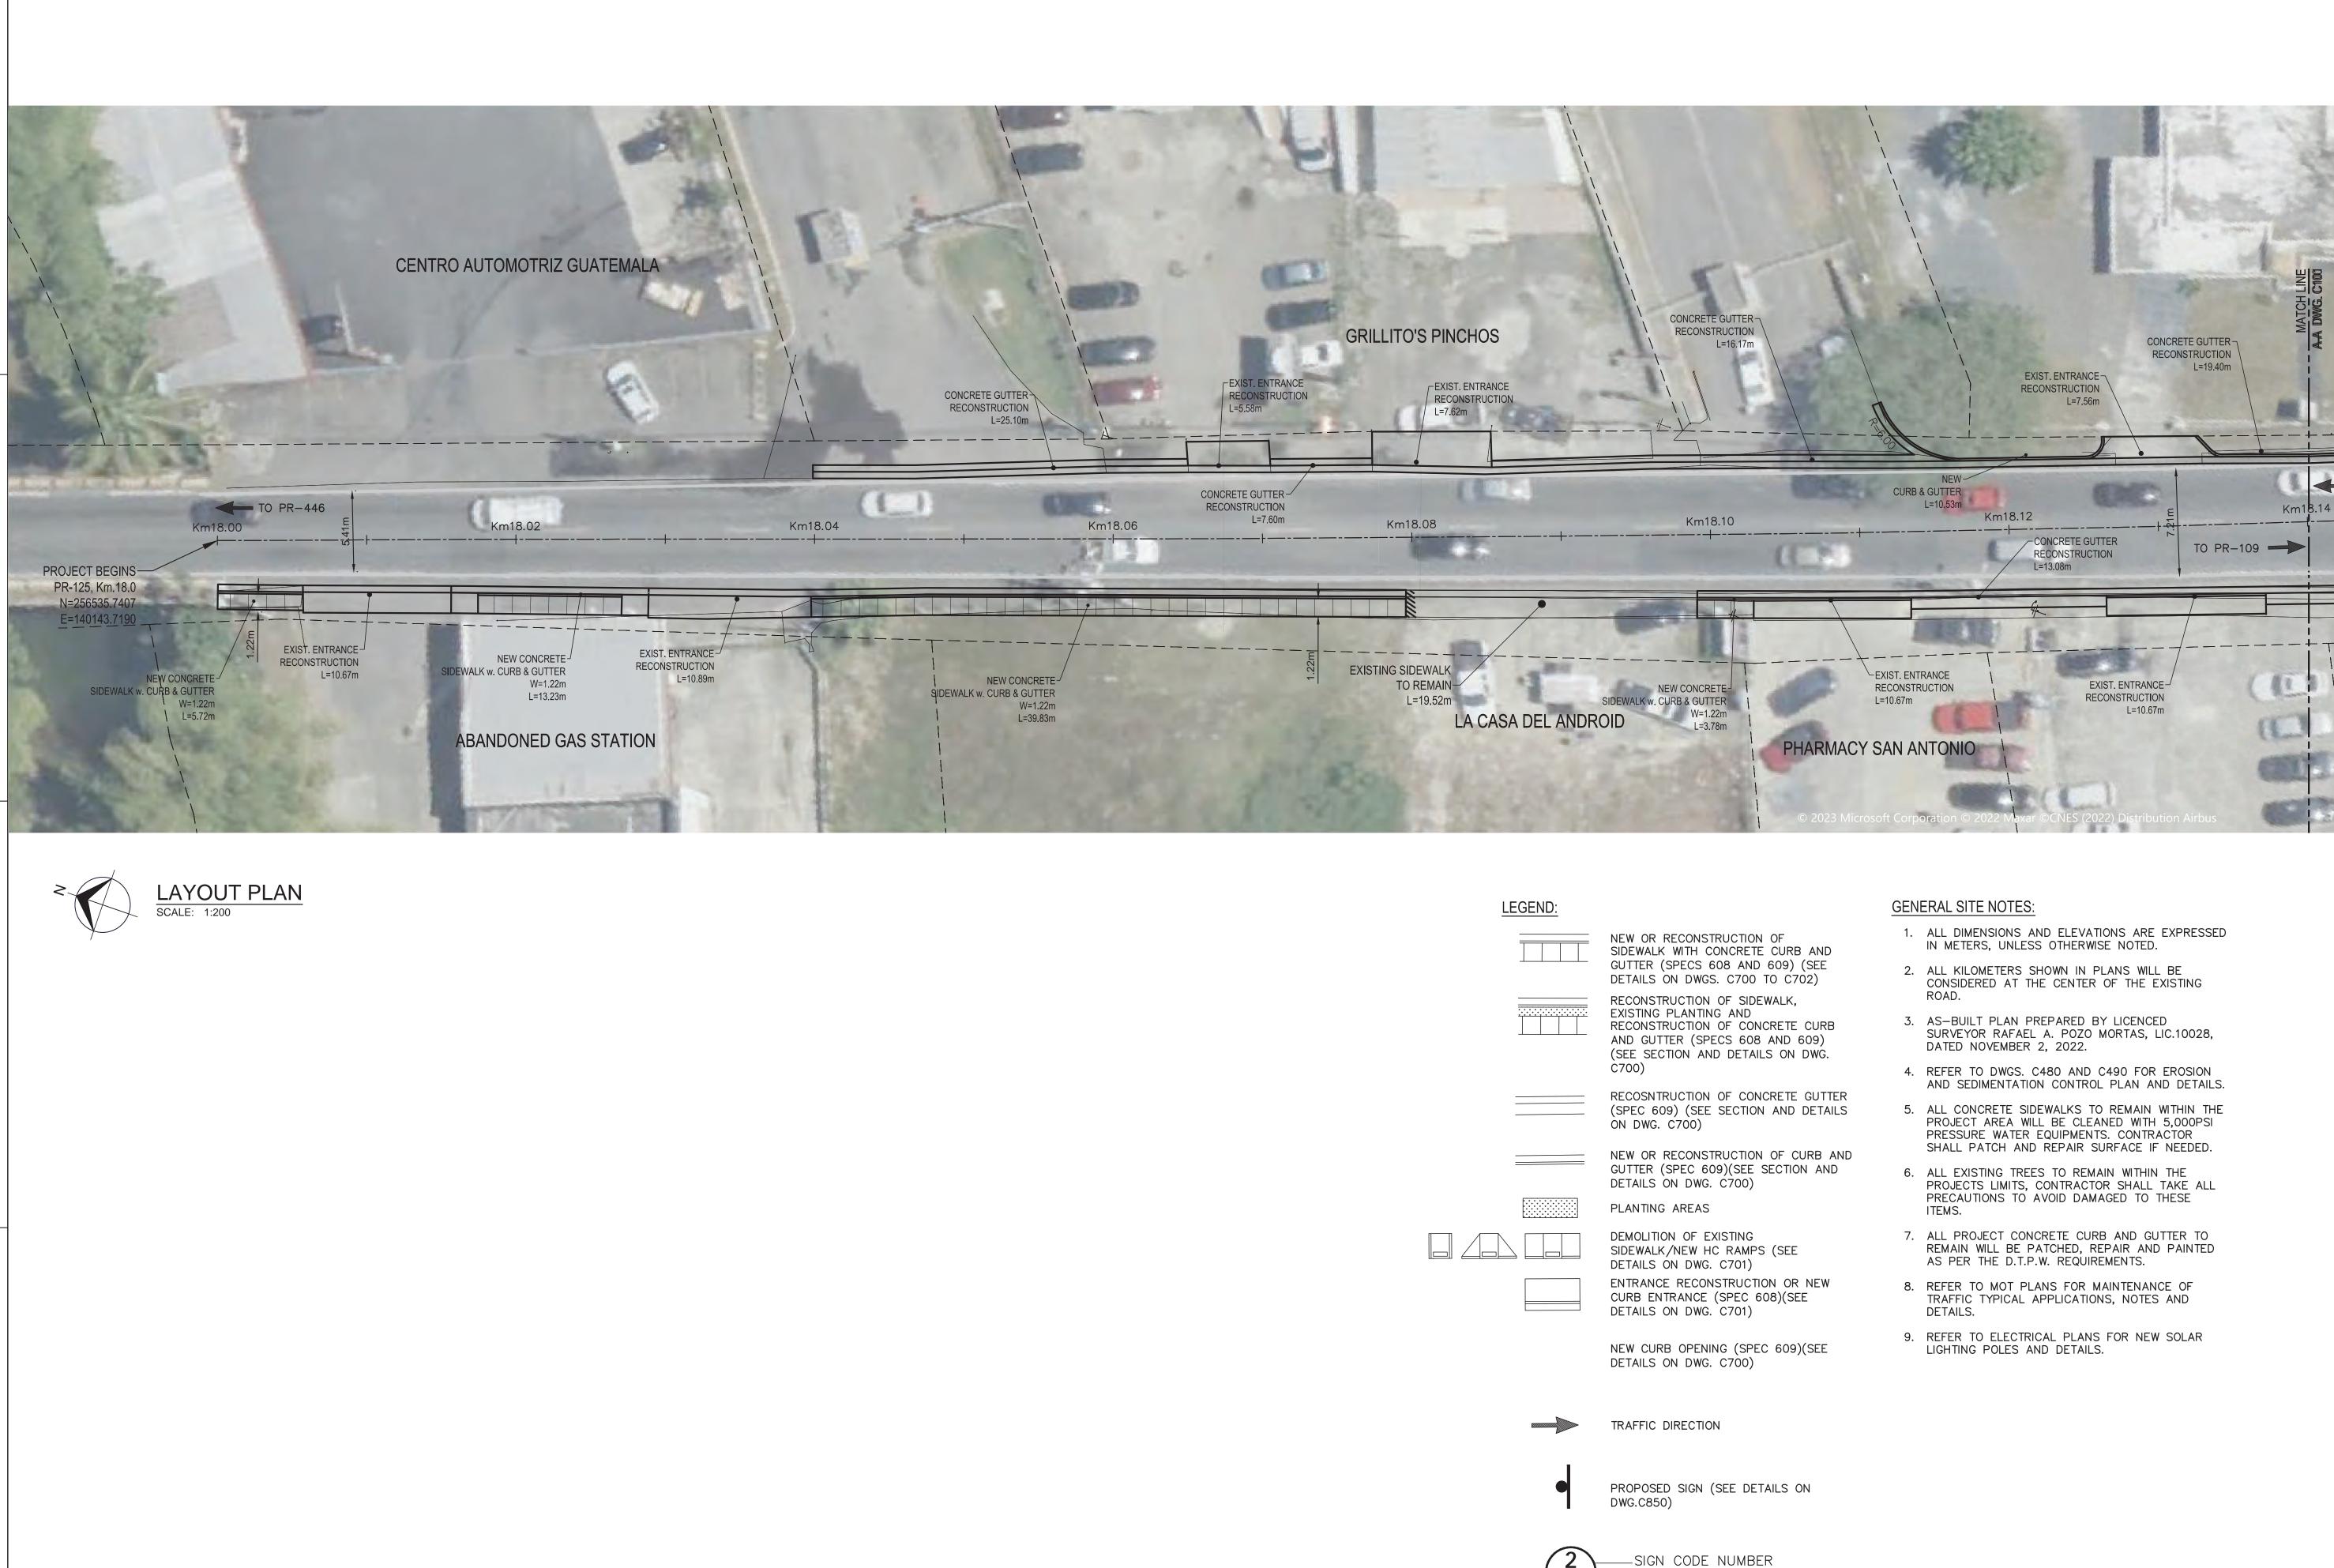

### Description of the Proposed Project [24 CFR 50.12 & 58.32; 40 CFR 1508.25]:

The Municipality of San Sebastian proposes the rehabilitation and restoration of the sidewalks, curbs and gutters, the incorporation of handicap ramps and the construction of sidewalks, along the length of Carr #125 Ave. Emérito Estrada Rivera from location 18.343294°, -66.999638° until the intersection with Carr #111 location 18.335892°, -66.976707° (Figure 1: Aerial Photograph). Works to be performed will extend approximately 6.57% outside of the streets' right of way. The approximate length of the sidewalks to be built is 9,845 feet, and the approximate length of sidewalks to be reconstructed is 8,419 feet with a minimum width of 5 feet. The project will also include entrance reconstructions along the road, the acquisition and installation of solar lighting, new signage and improvements to the green areas.

The proposed project aims to accomplish the following tasks: reconstruction of the existing sidewalks and construction of new sidewalks along the route; construction of concrete curbs; construction of handicapped ramps for ADA accessibility compliance; improvements to the green areas; and installation of signage and pavement markings for pedestrian crossings. It will also include partial widening of existing sidewalks to comply with ADA regulations and PRTHA Standards. There will be demolition of the existing elements in order to rebuild them and of the road areas where the new sidewalks will be constructed. (Figure 2: Proposed Project Drawings (100%)). Work will not be performed on the sidewalks of the bridges along the street area, except for the construction of a curb and gutter and works in a gutter in the bridge that extends from km 19.66 to km 19.68 in the PR-125. The maximum depth of excavation works will be approximately 18 in.

### **List of Figures:**

Figure 1: Aereal Photograph Figure 2: Proposed Project Drawings (100%) Figure 3: Site Pictures

List of Exhibits: Exhibit 1: Airport Hazards Exhibit 2: CBRS Exhibit 3: FEMA FIRMette Exhibit 3a: ABFE Map Exhibit 3b: Floodplain-Management 5-Step-Decision-Making-Process, performed by Tetra Tech, Inc. Exhibit 3c: Drainage Calculation Exhibit 4: Air Quality Exhibit 4a: EPA Greenbook - Current Nonattainment Counties for All Criteria Pollutants Exhibit 4b: Puerto Rico Nonattainment/Maintenance Status for Each County by Year for All Criteria Pollutants Exhibit 5: Coastal Zone Land Boundary Exhibit 6: NEPAssist Radius Map and JP GIS UST Map Exhibit 6a: NEPAssist Identified Facilities within 3,000 ft Exhibit 6b: Asbestos and Lead Survey Exhibit 6c: Memorandum of Justification for the Infeasibility and Impracticability of Radon Testing Exhibit 7: Endangered Species Exhibit 8: Farmland Exhibit 8a: Census Bureau Map (TIGERweb 2020) Exhibit 8b: Puerto Rico Planning Board PR Land Uses Plan, Effective Date November 30, 2015 Exhibit 8c: 7 CFR 658.2(a) Exhibit 9: 106 NHPA Effect Determination Exhibit 10: Sole Source Aquifers Exhibit 11: Wetlands Protection Exhibit 12: Wild and Scenic Rivers

PR-CRP-000342

Figure 1: Aereal Photograph

Address: Carr. PR-125, Avenida Emérito Estrada Rivera, San Sebastián, Puerto Rico, 00685 Coordinates: 18.343294, -66.999638 to 18.336086, -66.976578

September 11, 2023

Staging Area

Ave. Americo Estrada Rivera

Esri Community Maps Contributors, Esri, HERE, Garmin, Foursquare, SafeGraph, GeoTechnologies, Inc, METI/NASA, USGS, NPS, US Census

Figure 2: Proposed Project Drawings (100%)