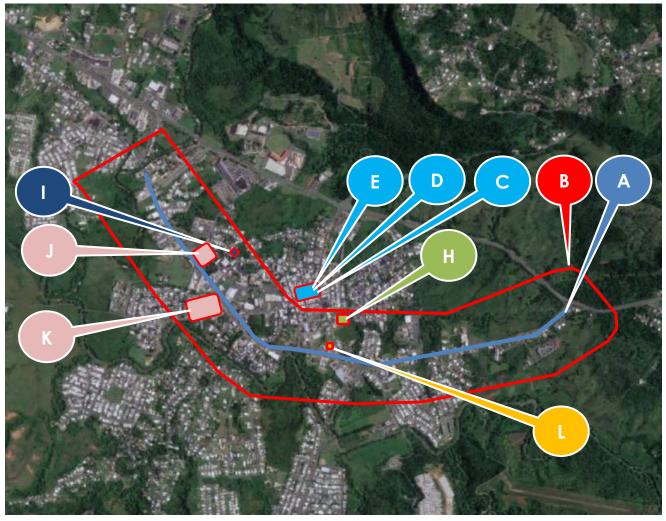

| Historic Preservation                                                                                | Yes No | The PRDOH Permits and Environmental<br>Compliance Division, on a Memorandum<br>dated May 14, 2024, indicated that the<br>project complied with the following<br>exception for activities in the floodway:<br>24CFR55.12(i): Special projects directed to<br>the removal of material and architectural<br>barriers that restrict the mobility of and<br>accessibility to elderly and persons with<br>disabilities, qualifying the project for a 5-<br>Step review process. A 5-Step analysis<br>concluded that although the site is in a<br>floodway and floodplain, the project will not<br>negatively impact the floodplain and will not<br>have a significant impact on the runoff water<br>behavior during weather events. The 5-Step<br>process concluded that potential adverse<br>impacts from construction would be<br>temporary and mitigated through<br>construction staging plans developed in<br>partnership with the San Sebastián<br>Municipality to minimize disturbance<br>throughout the construction period and at the<br>end of the project. A stormwater pollution<br>prevention plan (SWPPP) would be<br>prepared, and its Best Management Practices<br>(BMPs) would be implemented to avoid<br>impacts to the floodplain and restore and<br>preserve the values of the floodplain. It will<br>include a combination of detention,<br>infiltration, evaporation and settling to<br>manage flow and remove pollutants and<br>construction debris to avoid impacts to the<br>floodplain.<br>The proposed project is compliant with this<br>regulation.<br><b>Refer to Exhibit 3a: ABFE's Map, Exhibit<br/>3b: 5-Step Process and Exhibit 3c:<br/>Drainage Calculation</b> |
|------------------------------------------------------------------------------------------------------|--------|---------------------------------------------------------------------------------------------------------------------------------------------------------------------------------------------------------------------------------------------------------------------------------------------------------------------------------------------------------------------------------------------------------------------------------------------------------------------------------------------------------------------------------------------------------------------------------------------------------------------------------------------------------------------------------------------------------------------------------------------------------------------------------------------------------------------------------------------------------------------------------------------------------------------------------------------------------------------------------------------------------------------------------------------------------------------------------------------------------------------------------------------------------------------------------------------------------------------------------------------------------------------------------------------------------------------------------------------------------------------------------------------------------------------------------------------------------------------------------------------------------------------------------------------------------------------------------------------------------------------------------------------------------------------------------------------|
| National Historic Preservation<br>Act of 1966, particularly sections<br>106 and 110; 36 CFR Part 800 |        | initiated with the State Historic Preservation<br>Office (SHPO) submitting the Section 106<br>NHPA Effect Determination package with a                                                                                                                                                                                                                                                                                                                                                                                                                                                                                                                                                                                                                                                                                                                                                                                                                                                                                                                                                                                                                                                                                                                                                                                                                                                                                                                                                                                                                                                                                                                                                      |

| letter indicating that the Department of<br>Housing of Puerto Rico contracted Horne<br>Federal LLC to provide environmental<br>registry review services, among others, that<br>will support the objectives of the agenda for<br>both CDBG-DR and CDBG -MIT Programs.<br>The Section 106 NHPA Effect<br>Determination concluded that the project<br>would have no adverse effect on the area.                                                                                                                                                                                                      |
|---------------------------------------------------------------------------------------------------------------------------------------------------------------------------------------------------------------------------------------------------------------------------------------------------------------------------------------------------------------------------------------------------------------------------------------------------------------------------------------------------------------------------------------------------------------------------------------------------|
| <ul> <li>The following historic properties were identified within the APE:</li> <li>Direct Effect: The historic properties or cultural resources have been identified within the proposed project APE. The Road PR-125, itself can be considered eligible with the historic culvert © 1917, and the historic bridge ©1940 on the same road, and the Residential Housing Andrés M. Luciaga considered eligible within the visual/indirect APE.</li> <li>Indirect Effect: No indirect negative effect has been identified on cultural/historic/architectural or archaeological resource.</li> </ul> |
| Based on the results of historic property<br>identification efforts, the Program<br>determined that project actions will not<br>affect historic properties in the Area of<br>Potential Effect. The project consists of<br>improvements aimed at the installation of<br>solar lightning fixtures and reconstruction of<br>sidewalks in State Road PR-125. The project<br>is not expected to have a new impact,<br>because its area of direct impact (APE) is the<br>road and right of way of PR-125.                                                                                               |
| In a letter dated January 4, 2024, SHPO<br>indicated that it concurred with the<br>determination of no adverse effect.<br>SHPO would be notified should historic<br>properties be discovered at any point during<br>project implementation.                                                                                                                                                                                                                                                                                                                                                       |
| <b>Refer to Exhibit No 9: 106 NHPA Effect</b><br><b>Determination</b>                                                                                                                                                                                                                                                                                                                                                                                                                                                                                                                             |