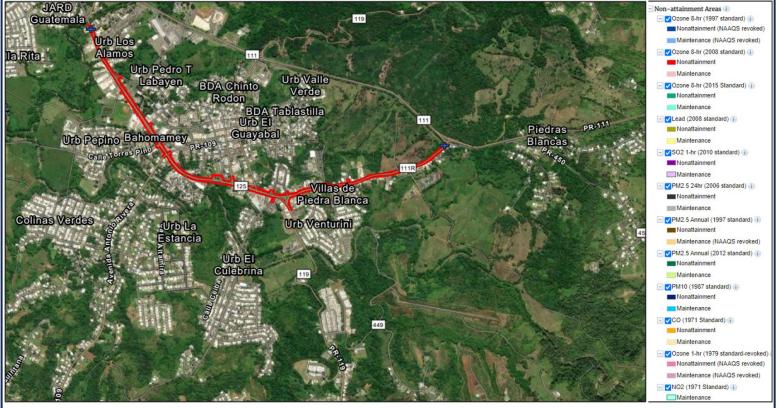

| Coastal Barrier Resources<br>Coastal Barrier Resources Act, as<br>amended by the Coastal Barrier<br>Improvement Act of 1990 [16<br>USC 3501]             | Yes No     | The Project is not located in a CBRS unit;<br>therefore, this project has no potential to<br>impact a CBRS Unit. The closest CBRS Unit<br>is PR-78, (Coto Unit), which is located<br>approximately 10.3 miles (54,384 feet) north<br>of the Site at its closest point.<br>There are no anticipated adverse effects due<br>to the project's development, thus the project<br>is in compliance with the regulation.<br><b>Refer to Exhibit No.2 CBRS</b>                                                                                                                                                                                                                                                                                                                                                                                                                                                                                                                               |
|----------------------------------------------------------------------------------------------------------------------------------------------------------|------------|--------------------------------------------------------------------------------------------------------------------------------------------------------------------------------------------------------------------------------------------------------------------------------------------------------------------------------------------------------------------------------------------------------------------------------------------------------------------------------------------------------------------------------------------------------------------------------------------------------------------------------------------------------------------------------------------------------------------------------------------------------------------------------------------------------------------------------------------------------------------------------------------------------------------------------------------------------------------------------------|
| Flood Insurance<br>Flood Disaster Protection Act of<br>1973 and National Flood<br>Insurance Reform Act of 1994<br>[42 USC 4001-4128 and 42 USC<br>5154a] | Yes No     | <ul> <li>Portions of this project are located in a 100-year floodplain. According to FEMA Flood Insurance Rate Map (FIRM) Panel</li> <li>72000C0555J, effective date November 18, 2009, the project will be located is identified as: Zone AE (area of special flood hazard [100-year floodplain] with water surface elevations determined); Zone X shaded (area of 0.2 percent annual chance of flood hazard); Zone X (area of minimal flood hazard); Zone X (area of minimal flood hazard), and Zone AE Floodway (area of regulatory floodway).</li> <li>The project is an infrastructure project and does not include insurable elements. All municipalities of Puerto Rico participate in the National Flood Insurance Program and are currently in good standing with the agency.</li> <li>The project is in compliance with the Flood Disaster Protection Act of 1973 and National Flood Insurance Reform Act of 1994.</li> <li>Refer to Exhibit No.3 FEMA FIRMette</li> </ul> |
| & 58.5                                                                                                                                                   | RDERS, AND | REGULATIONS LISTED AT 24 CFR 50.4                                                                                                                                                                                                                                                                                                                                                                                                                                                                                                                                                                                                                                                                                                                                                                                                                                                                                                                                                    |
| Clean Air<br>Clean Air Act, as amended,<br>particularly section 176(c) & (d);<br>40 CFR Parts 6, 51, 93                                                  | Yes No     | The project is not located in nonattainment<br>area.<br>During construction, the contractor must<br>control dust to prevent it from becoming a<br>nuisance to neighboring areas.<br>There are no anticipated adverse effects due<br>to the project's development.                                                                                                                                                                                                                                                                                                                                                                                                                                                                                                                                                                                                                                                                                                                    |

|                                                                                  |        | Refer to Exhibit No.4 Air Quality, Exhibit<br>4a: EPA Greenbook - Current<br>Nonattainment Counties for All Criteria<br>Pollutants, and Exhibit 4b: Puerto Rico<br>Nonattainment/Maintenance Status for<br>Each County by Year for All Criteria<br>Pollutants                                                                                                                                                                                                                                                         |
|----------------------------------------------------------------------------------|--------|-----------------------------------------------------------------------------------------------------------------------------------------------------------------------------------------------------------------------------------------------------------------------------------------------------------------------------------------------------------------------------------------------------------------------------------------------------------------------------------------------------------------------|
| Coastal Zone Management<br>Coastal Zone Management Act,<br>sections 307(c) & (d) | Yes No | The project is located outside the area<br>identified as Coastal Zone Line Boundary;<br>thus, it does not affect Coastal Zone<br>Management Plan. The closest Coastal Zone<br>Line Boundary is located approximately 9.7<br>miles north of the project.<br>The project is in compliance with the<br>Coastal Zone Management Act.<br><b>Refer to Exhibit No.5 Coastal Zone Land<br/>Boundary</b>                                                                                                                       |
| Contamination and Toxic<br>Substances                                            | Yes No | The NEPAssist database was reviewed on                                                                                                                                                                                                                                                                                                                                                                                                                                                                                |
| 24 CFR Part 50.3(i) & 58.5(i)(2)                                                 |        | July 2023 to identify EPA Facilities within 3,000 ft of Site.                                                                                                                                                                                                                                                                                                                                                                                                                                                         |
|                                                                                  |        | <ul> <li>The following EPA facilities were detected:</li> <li>One (1) Toxic Release (TRI) Site</li> <li>Four (4) Water Dischargers Sites (NPDES)</li> <li>Ten (10) Hazardous Waste (RCRA)</li> <li>Additional information obtained from the</li> </ul>                                                                                                                                                                                                                                                                |
|                                                                                  |        | EDR Radius Report and DNER 2020<br>Leaking Underground Storage Tanks<br>(LUST) lists:                                                                                                                                                                                                                                                                                                                                                                                                                                 |
|                                                                                  |        | <ul> <li>Three (3) Active LUSTs</li> <li>Three (3) Inactive LUSTs</li> </ul>                                                                                                                                                                                                                                                                                                                                                                                                                                          |
|                                                                                  |        | According to the information available, these<br>facilities do not appear to present an<br>environmental concern for the project site,<br>either because no other significant<br>noncompliance or high priority violation had<br>been identified as of 12/31/2022 for the<br>NPDES facility and as of 05/27/2023 for the<br>RCRA facilities, or because conditions<br>suggest releases at the LUSTs sites are not<br>expected to have had the potential to migrate<br>to affect the subject property. Please refer to |