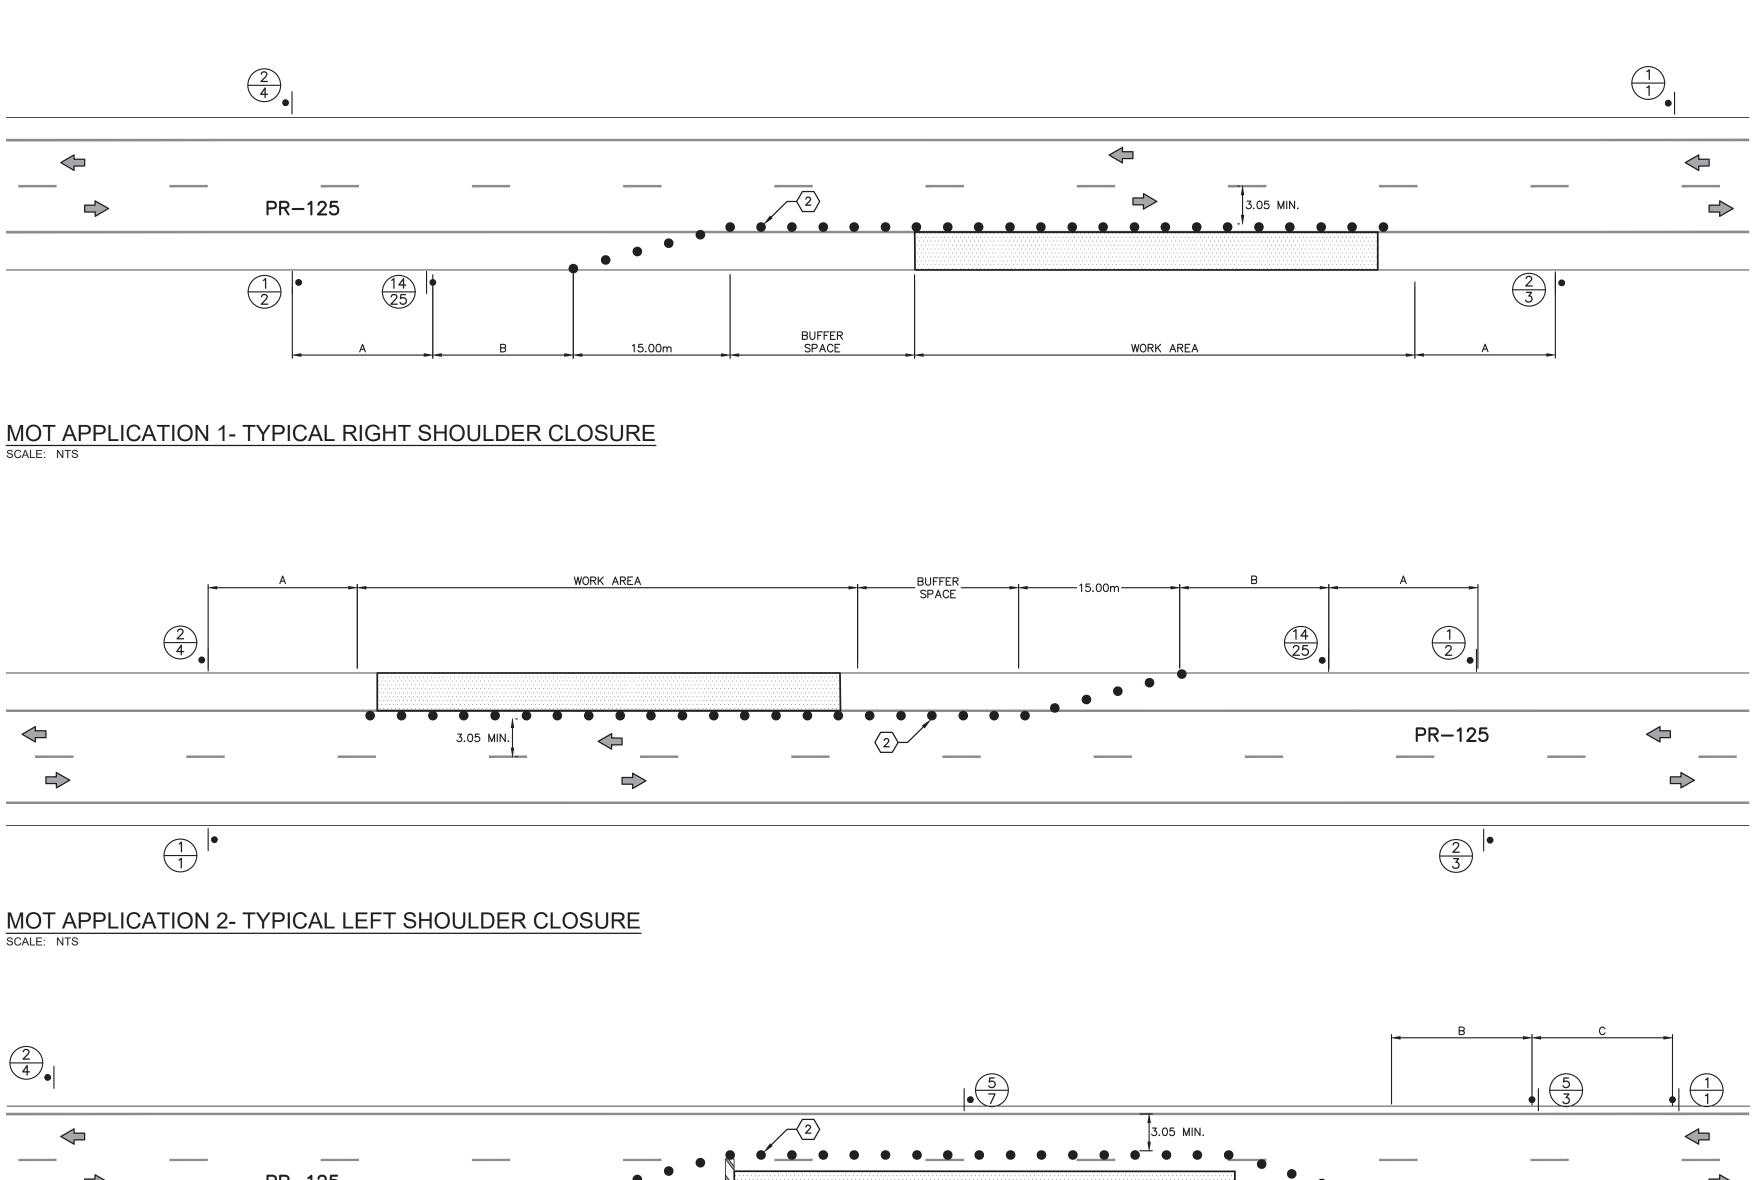

A Maintenance of traffic plan and temporary control devices will be implemented to control the vehicular traffic and provide a safe route to pedestrians during the construction works. The maintenance of traffic plan will be prepared in compliance with the PRHTA and FHWA standards and regulations.

## INDEX

| SHEET        | DESCRIPTION:                                               |
|--------------|------------------------------------------------------------|
| GENERAL PLAN | NS                                                         |
| Т000         | TITTLE SHEET INDEX, LOCATION MAP, FLOOD MAP & CALIFICATION |
| C001         | GENERAL SITE PLAN                                          |
| CIVIL PLANS  |                                                            |
| C100         | LAYOUT PLAN                                                |
| C101         | LAYOUT PLAN                                                |
| C102         | LAYOUT PLAN                                                |
| C103         | LAYOUT PLAN                                                |
| C104         | LAYOUT PLAN                                                |
| C105         | LAYOUT PLAN                                                |
| C106         | LAYOUT PLAN                                                |
| C107         | LAYOUT PLAN                                                |
| C108         | LAYOUT PLAN                                                |
| C109         | LAYOUT PLAN                                                |
| C110         | LAYOUT PLAN                                                |
| C111         | LAYOUT PLAN                                                |
| C480         | EROSION AND SEDIMENTATION CONTROL PLAN                     |
| C490         | EROSION AND SEDIMENTATION CONTROL DETAILS                  |
| C700         | TYPICAL SECTIONS AND DETAILS                               |
| C701         | TYPICAL SECTIONS AND DETAILS                               |
| C702         | TYPICAL SECTIONS AND DETAILS                               |
| C850         | TRAFFIC SIGNING AND PAVEMENT MARKING DETAILS               |
| C851         | PAVEMENT MARKING PLAN AND DETAILS                          |
| MOT1         | MAINTENANCE OF TRAFFIC LEGEND AND NOTES                    |
| MOT2         | MAINTENANCE OF TRAFFIC TYPICAL APPLICATIONS                |
| MOT3         | MAINTENANCE OF TRAFFIC TYPICAL APPLICATIONS                |
| MOT4         | MAINTENANCE OF TRAFFIC CONSTRUCTION SIGNS TABLE            |
| MOT5         | MAINTENANCE OF TRAFFIC SIGN DETAILS                        |