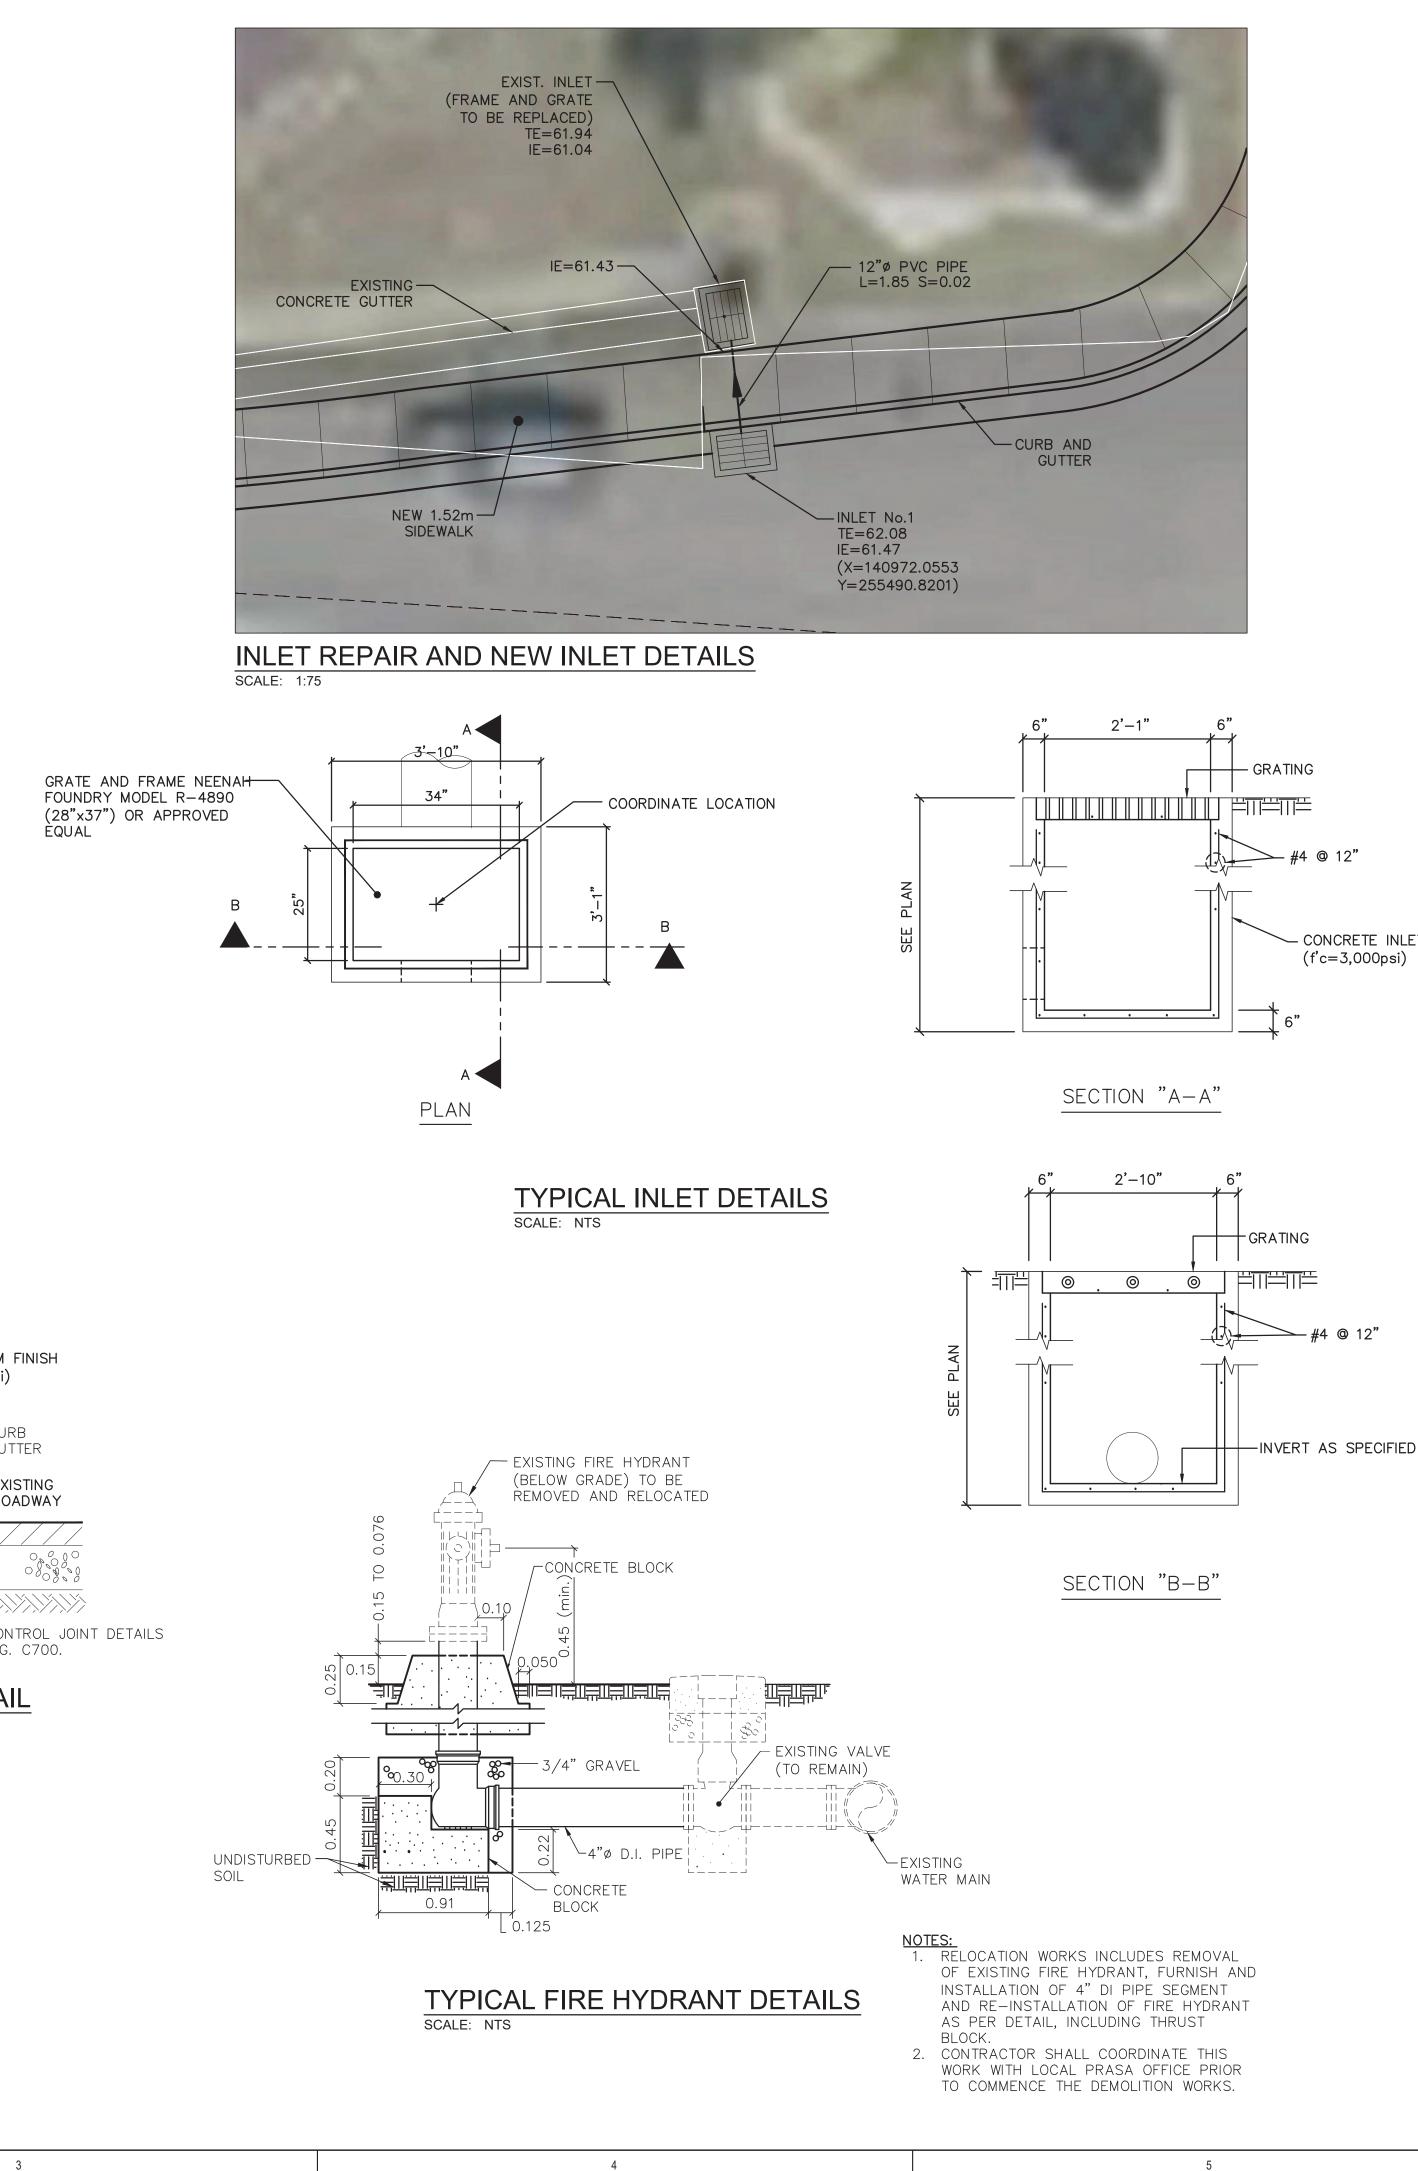

### Description of the Proposed Project [24 CFR 50.12 & 58.32; 40 CFR 1508.25]:

The Municipality of San Sebastian proposes the rehabilitation and restoration of the sidewalks, curbs and gutters, the incorporation of handicap ramps and the construction of sidewalks, along the length of Carr #125 Ave. Emérito Estrada Rivera from location 18.343294°, -66.999638° until the intersection with Carr #111 location 18.335892°, -66.976707° (Figure 1: Aerial Photograph). Works to be performed will extend approximately 6.57% outside of the streets' right of way. The approximate length of the sidewalks to be built is 9,845 feet, and the approximate length of sidewalks to be reconstructed is 8,419 feet with a minimum width of 5 feet. The project will also include entrance reconstructions along the road, the acquisition and installation of solar lighting, new signage and improvements to the green areas.

The proposed project aims to accomplish the following tasks: reconstruction of the existing sidewalks and construction of new sidewalks along the route; construction of concrete curbs; construction of handicapped ramps for ADA accessibility compliance; improvements to the green areas; and installation of signage and pavement markings for pedestrian crossings. It will also include partial widening of existing sidewalks to comply with ADA regulations and PRTHA Standards. There will be demolition of the existing elements in order to rebuild them and of the road areas where the new sidewalks will be constructed. (Figure 2: Proposed Project Drawings (100%)). Work will not be performed on the sidewalks of the bridges along the street area, except for the construction of a curb and gutter and works in a gutter in the bridge that extends from km 19.66 to km 19.68 in the PR-125. The maximum depth of excavation works will be approximately 18 in.