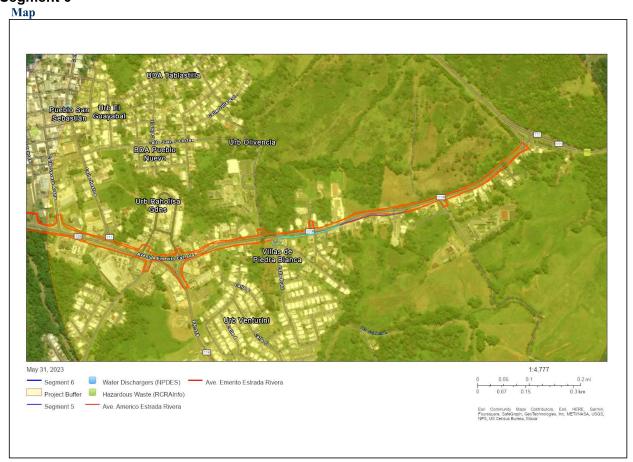

|                                                                                  |        | Refer to Exhibit No.4 Air Quality, Exhibit<br>4a: EPA Greenbook - Current<br>Nonattainment Counties for All Criteria<br>Pollutants, and Exhibit 4b: Puerto Rico<br>Nonattainment/Maintenance Status for<br>Each County by Year for All Criteria<br>Pollutants                                                                                                                                                                                                                                                         |
|----------------------------------------------------------------------------------|--------|-----------------------------------------------------------------------------------------------------------------------------------------------------------------------------------------------------------------------------------------------------------------------------------------------------------------------------------------------------------------------------------------------------------------------------------------------------------------------------------------------------------------------|
| Coastal Zone Management<br>Coastal Zone Management Act,<br>sections 307(c) & (d) | Yes No | The project is located outside the area<br>identified as Coastal Zone Line Boundary;<br>thus, it does not affect Coastal Zone<br>Management Plan. The closest Coastal Zone<br>Line Boundary is located approximately 9.7<br>miles north of the project.<br>The project is in compliance with the<br>Coastal Zone Management Act.<br><b>Refer to Exhibit No.5 Coastal Zone Land<br/>Boundary</b>                                                                                                                       |
| Contamination and Toxic<br>Substances                                            | Yes No | The NEPAssist database was reviewed on                                                                                                                                                                                                                                                                                                                                                                                                                                                                                |
| 24 CFR Part 50.3(i) & 58.5(i)(2)                                                 |        | July 2023 to identify EPA Facilities within 3,000 ft of Site.                                                                                                                                                                                                                                                                                                                                                                                                                                                         |
|                                                                                  |        | <ul> <li>The following EPA facilities were detected:</li> <li>One (1) Toxic Release (TRI) Site</li> <li>Four (4) Water Dischargers Sites (NPDES)</li> <li>Ten (10) Hazardous Waste (RCRA)</li> <li>Additional information obtained from the</li> </ul>                                                                                                                                                                                                                                                                |
|                                                                                  |        | EDR Radius Report and DNER 2020<br>Leaking Underground Storage Tanks<br>(LUST) lists:                                                                                                                                                                                                                                                                                                                                                                                                                                 |
|                                                                                  |        | <ul> <li>Three (3) Active LUSTs</li> <li>Three (3) Inactive LUSTs</li> </ul>                                                                                                                                                                                                                                                                                                                                                                                                                                          |
|                                                                                  |        | According to the information available, these<br>facilities do not appear to present an<br>environmental concern for the project site,<br>either because no other significant<br>noncompliance or high priority violation had<br>been identified as of 12/31/2022 for the<br>NPDES facility and as of 05/27/2023 for the<br>RCRA facilities, or because conditions<br>suggest releases at the LUSTs sites are not<br>expected to have had the potential to migrate<br>to affect the subject property. Please refer to |

| Exhibit 6a for detailed information regarding                                                                                                                                                                                                                                                                                          |
|----------------------------------------------------------------------------------------------------------------------------------------------------------------------------------------------------------------------------------------------------------------------------------------------------------------------------------------|
| the facilities identified.                                                                                                                                                                                                                                                                                                             |
| Lead and Asbestos surveys were performed<br>at the project Site. Asbestos was not found.<br>Some areas of the project were found to<br>contain more than 1.0 mg/cm2 for what the<br>Puerto Rico Department of Natural and<br>Environmental Resources (PR DRNA)<br>identifies as lead based paint of materials<br>containing lead.      |
| Mitigation measures will be taken to safely<br>remove the paint. Clearance tests will be<br>performed after removal to ensure no lead is<br>left, and lead containing material will be<br>taken to a proper disposal facility. These are<br>detailed in the Mitigation Measures and<br>Conditions [40 CFR 1505.2(c)] section<br>below. |
| The presence of LBP will not affect<br>occupants because there are none, nor will it<br>affect the intended use of the project Site.                                                                                                                                                                                                   |
| Per the CPD-23-103 Notice (Departmental<br>Policy for Addressing Radon in the<br>Environmental Review Process), issued by<br>HUD on January 11, 2024, "As radon is a<br>radioactive substance, HUD or the<br>responsible entity (RE) must consider it as<br>part of the site contamination analysis for<br>projects that:              |
| <ul> <li>Require an environmental review at the level of Categorically Excluded Subject to 50.4 or 58.5 ("CEST"), Environmental Assessment, or Environmental Impact Statement; and</li> <li>Involve structures that are occupied or are intended to be occupied at least four (4) hours a day."</li> </ul>                             |
| Since the project does not include<br>construction of a structure intended to be<br>occupied for more than 4 hours a day, the<br>requirement does not apply.                                                                                                                                                                           |
| Furthermore, the Notice states that if the recommended best practices and alternative                                                                                                                                                                                                                                                  |