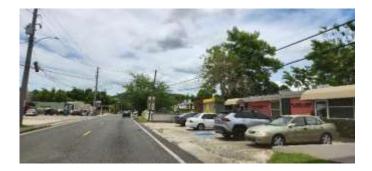

### Description of the Proposed Project [24 CFR 50.12 & 58.32; 40 CFR 1508.25]:

The Municipality of San Sebastian proposes the rehabilitation and restoration of the sidewalks, curbs and gutters, the incorporation of handicap ramps and the construction of sidewalks, along the length of Carr #125 Ave. Emérito Estrada Rivera from location 18.343294°, -66.999638° until the intersection with Carr #111 location 18.335892°, -66.976707° (Figure 1: Aerial Photograph). Works to be performed will extend approximately 6.57% outside of the streets' right of way. The approximate length of the sidewalks to be built is 9,845 feet, and the approximate length of sidewalks to be reconstructed is 8,419 feet with a minimum width of 5 feet. The project will also include entrance reconstructions along the road, the acquisition and installation of solar lighting, new signage and improvements to the green areas.

PR-CRP-000342

Figure 1: Aereal Photograph

Address: Carr. PR-125, Avenida Emérito Estrada Rivera, San Sebastián, Puerto Rico, 00685 Coordinates: 18.343294, -66.999638 to 18.336086, -66.976578

September 11, 2023