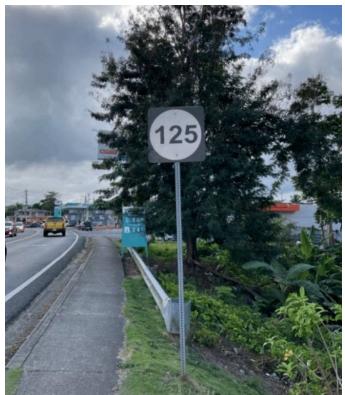

Consultant (if applicable): Tetra Tech, Inc./AVA Environmental Consultants, Inc.

Direct Comments to: PRDOH at environmentcdbg@vivienda.pr.gov

**Project Location:** 18.3432940°, -066.9996310° to 18.335892°, -66.976707°; Address: Carr 125 Avenue Emérito Estrada Rivera, Int. Carr. P.R. 111, San Sebastian, P.R. The project is on sidewalks which do not have cadaster numbers.

### Description of the Proposed Project [24 CFR 50.12 & 58.32; 40 CFR 1508.25]:

The Municipality of San Sebastian proposes the rehabilitation and restoration of the sidewalks, curbs and gutters, the incorporation of handicap ramps and the construction of sidewalks, along the length of Carr #125 Ave. Emérito Estrada Rivera from location 18.343294°, -66.999638° until the intersection with Carr #111 location 18.335892°, -66.976707° (Figure 1: Aerial Photograph). Works to be performed will extend approximately 6.57% outside of the streets' right of way. The approximate length of the sidewalks to be built is 9,845 feet, and the approximate length of sidewalks to be reconstructed is 8,419 feet with a minimum width of 5 feet. The project will also include entrance reconstructions along the road, the acquisition and installation of solar lighting, new signage and improvements to the green areas.