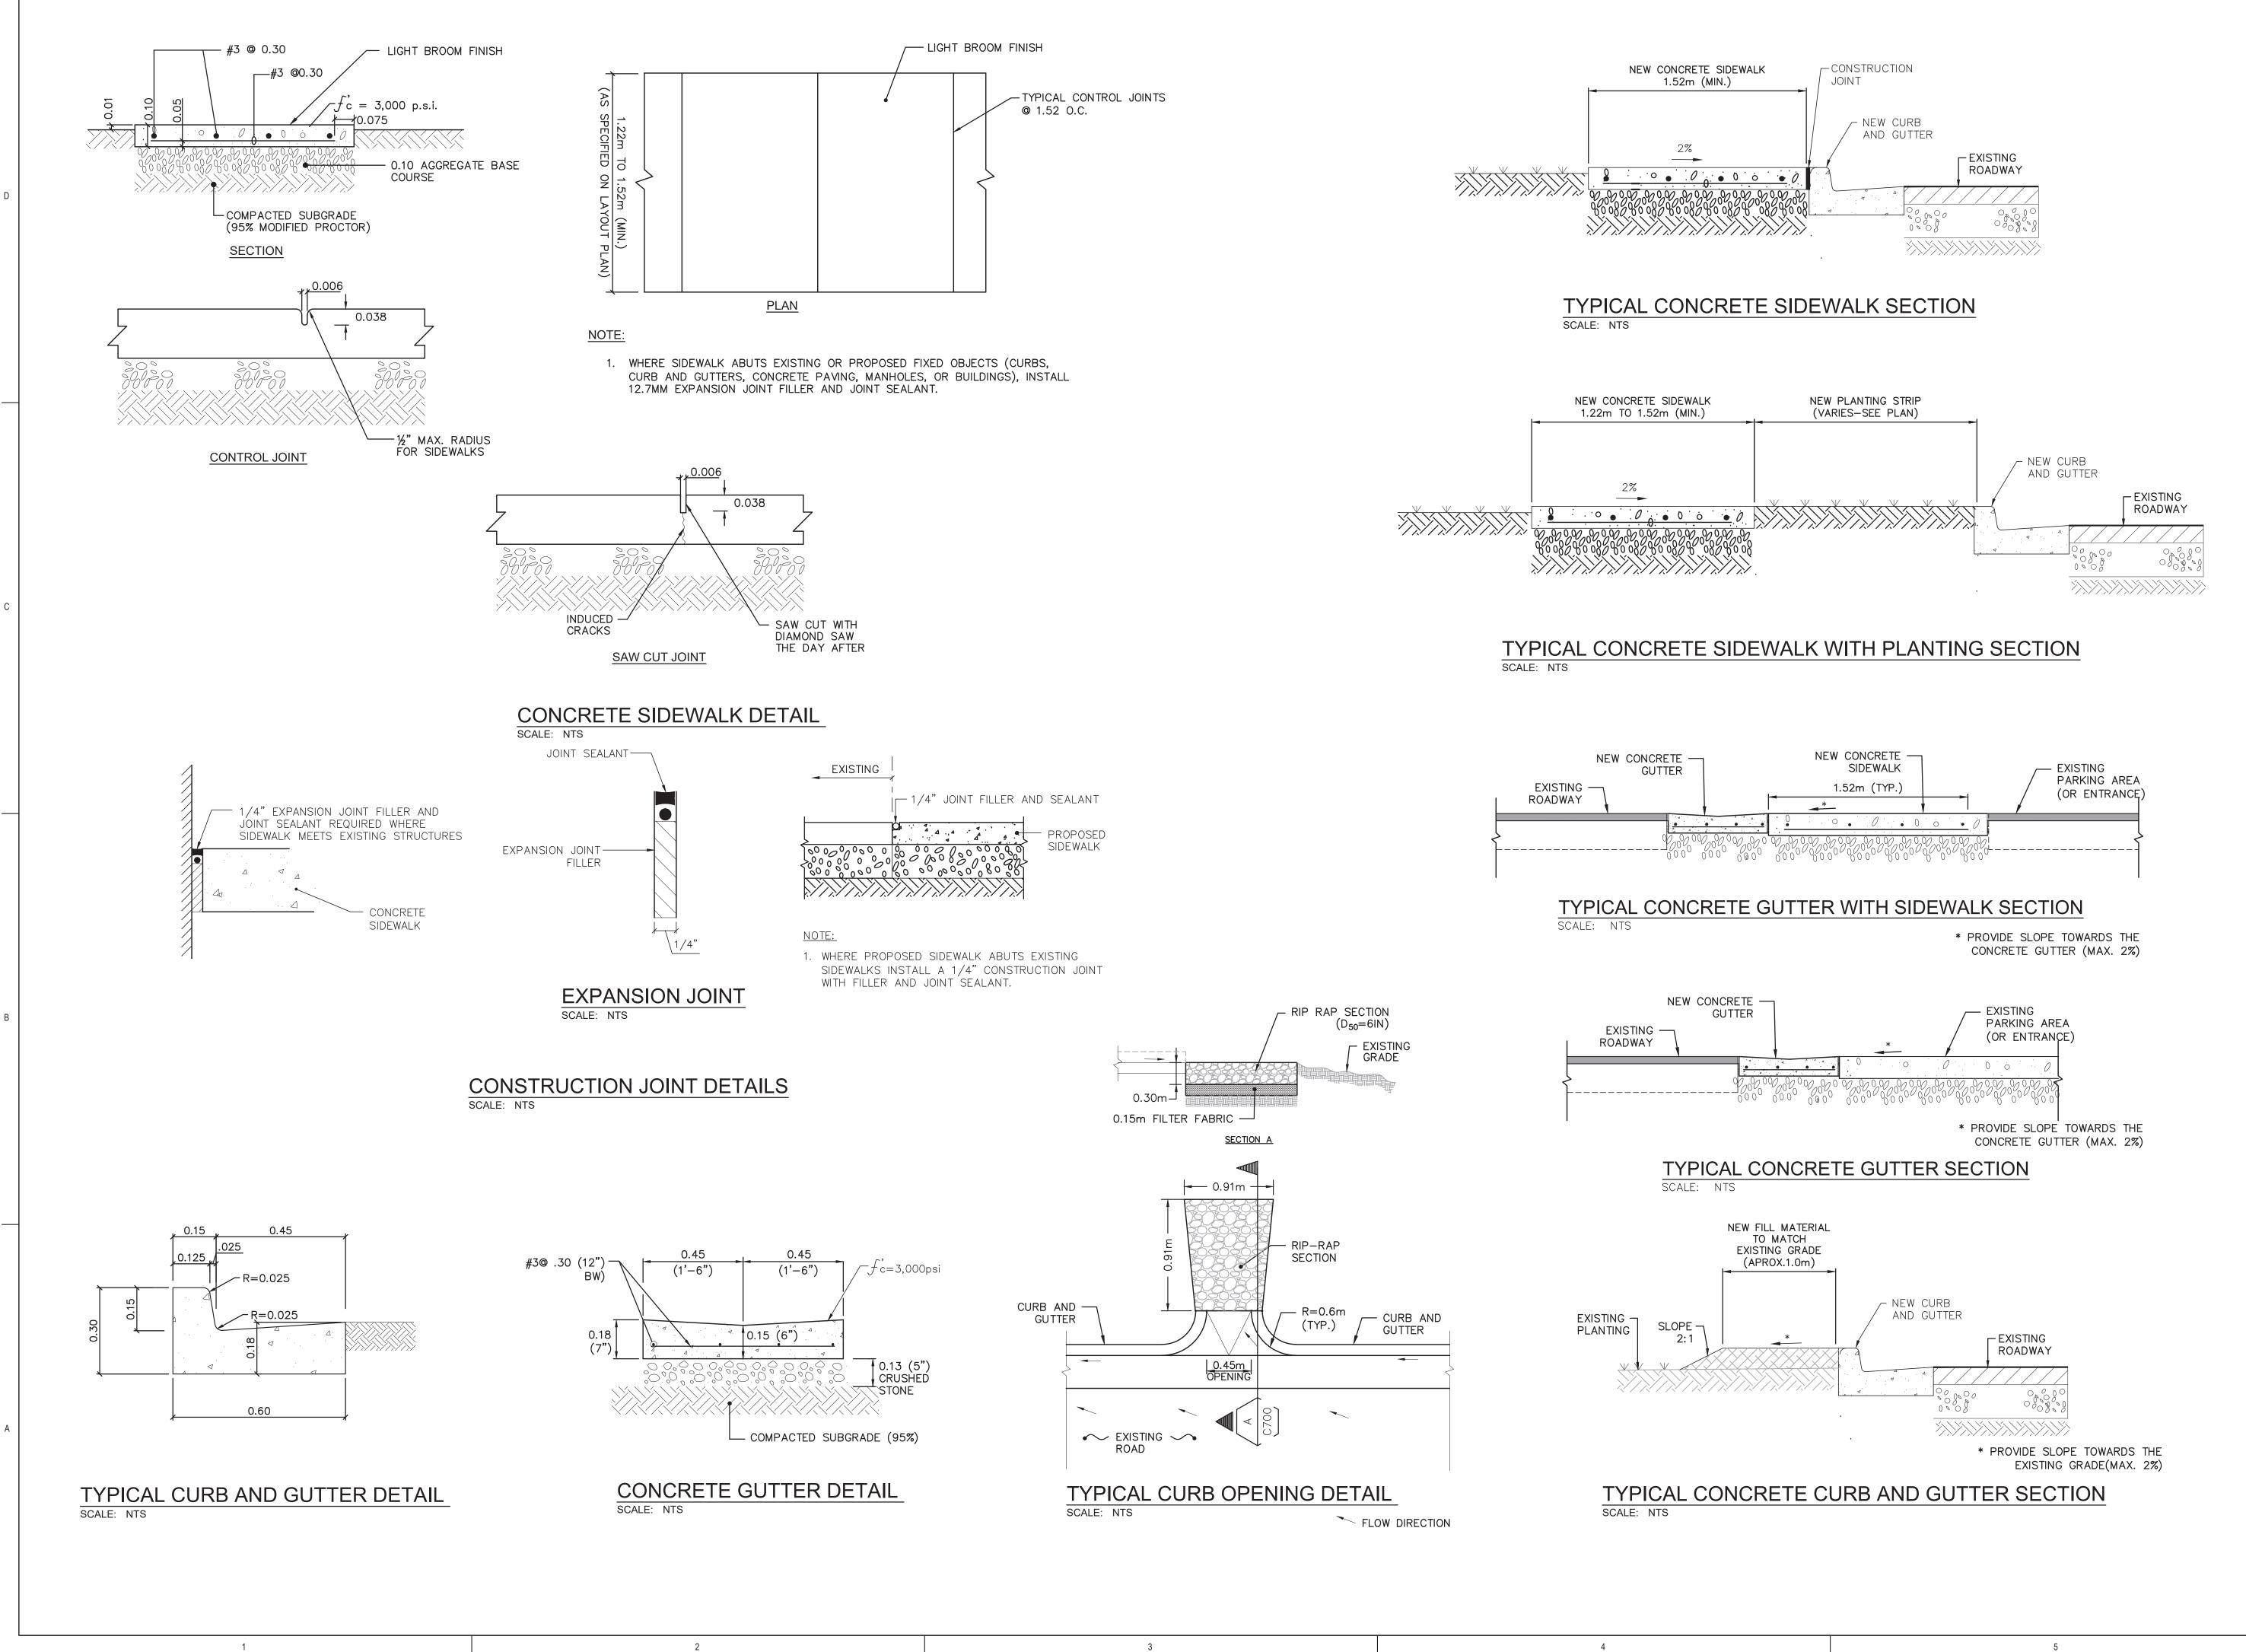

### Description of the Proposed Project [24 CFR 50.12 & 58.32; 40 CFR 1508.25]:

The Municipality of San Sebastian proposes the rehabilitation and restoration of the sidewalks, curbs and gutters, the incorporation of handicap ramps and the construction of sidewalks, along the length of Carr #125 Ave. Emérito Estrada Rivera from location 18.343294°, -66.999638° until the intersection with Carr #111 location 18.335892°, -66.976707° (Figure 1: Aerial Photograph). Works to be performed will extend approximately 6.57% outside of the streets' right of way. The approximate length of the sidewalks to be built is 9,845 feet, and the approximate length of sidewalks to be reconstructed is 8,419 feet with a minimum width of 5 feet. The project will also include entrance reconstructions along the road, the acquisition and installation of solar lighting, new signage and improvements to the green areas.

The proposed project aims to accomplish the following tasks: reconstruction of the existing sidewalks and construction of new sidewalks along the route; construction of concrete curbs; construction of handicapped ramps for ADA accessibility compliance; improvements to the green areas; and installation of signage and pavement markings for pedestrian crossings. It will also include partial widening of existing sidewalks to comply with ADA regulations and PRTHA Standards. There will be demolition of the existing elements in order to rebuild them and of the road areas where the new sidewalks will be constructed. (Figure 2: Proposed Project Drawings (100%)). Work will not be performed on the sidewalks of the bridges along the street area, except for the construction of a curb and gutter and works in a gutter in the bridge that extends from km 19.66 to km 19.68 in the PR-125. The maximum depth of excavation works will be approximately 18 in.