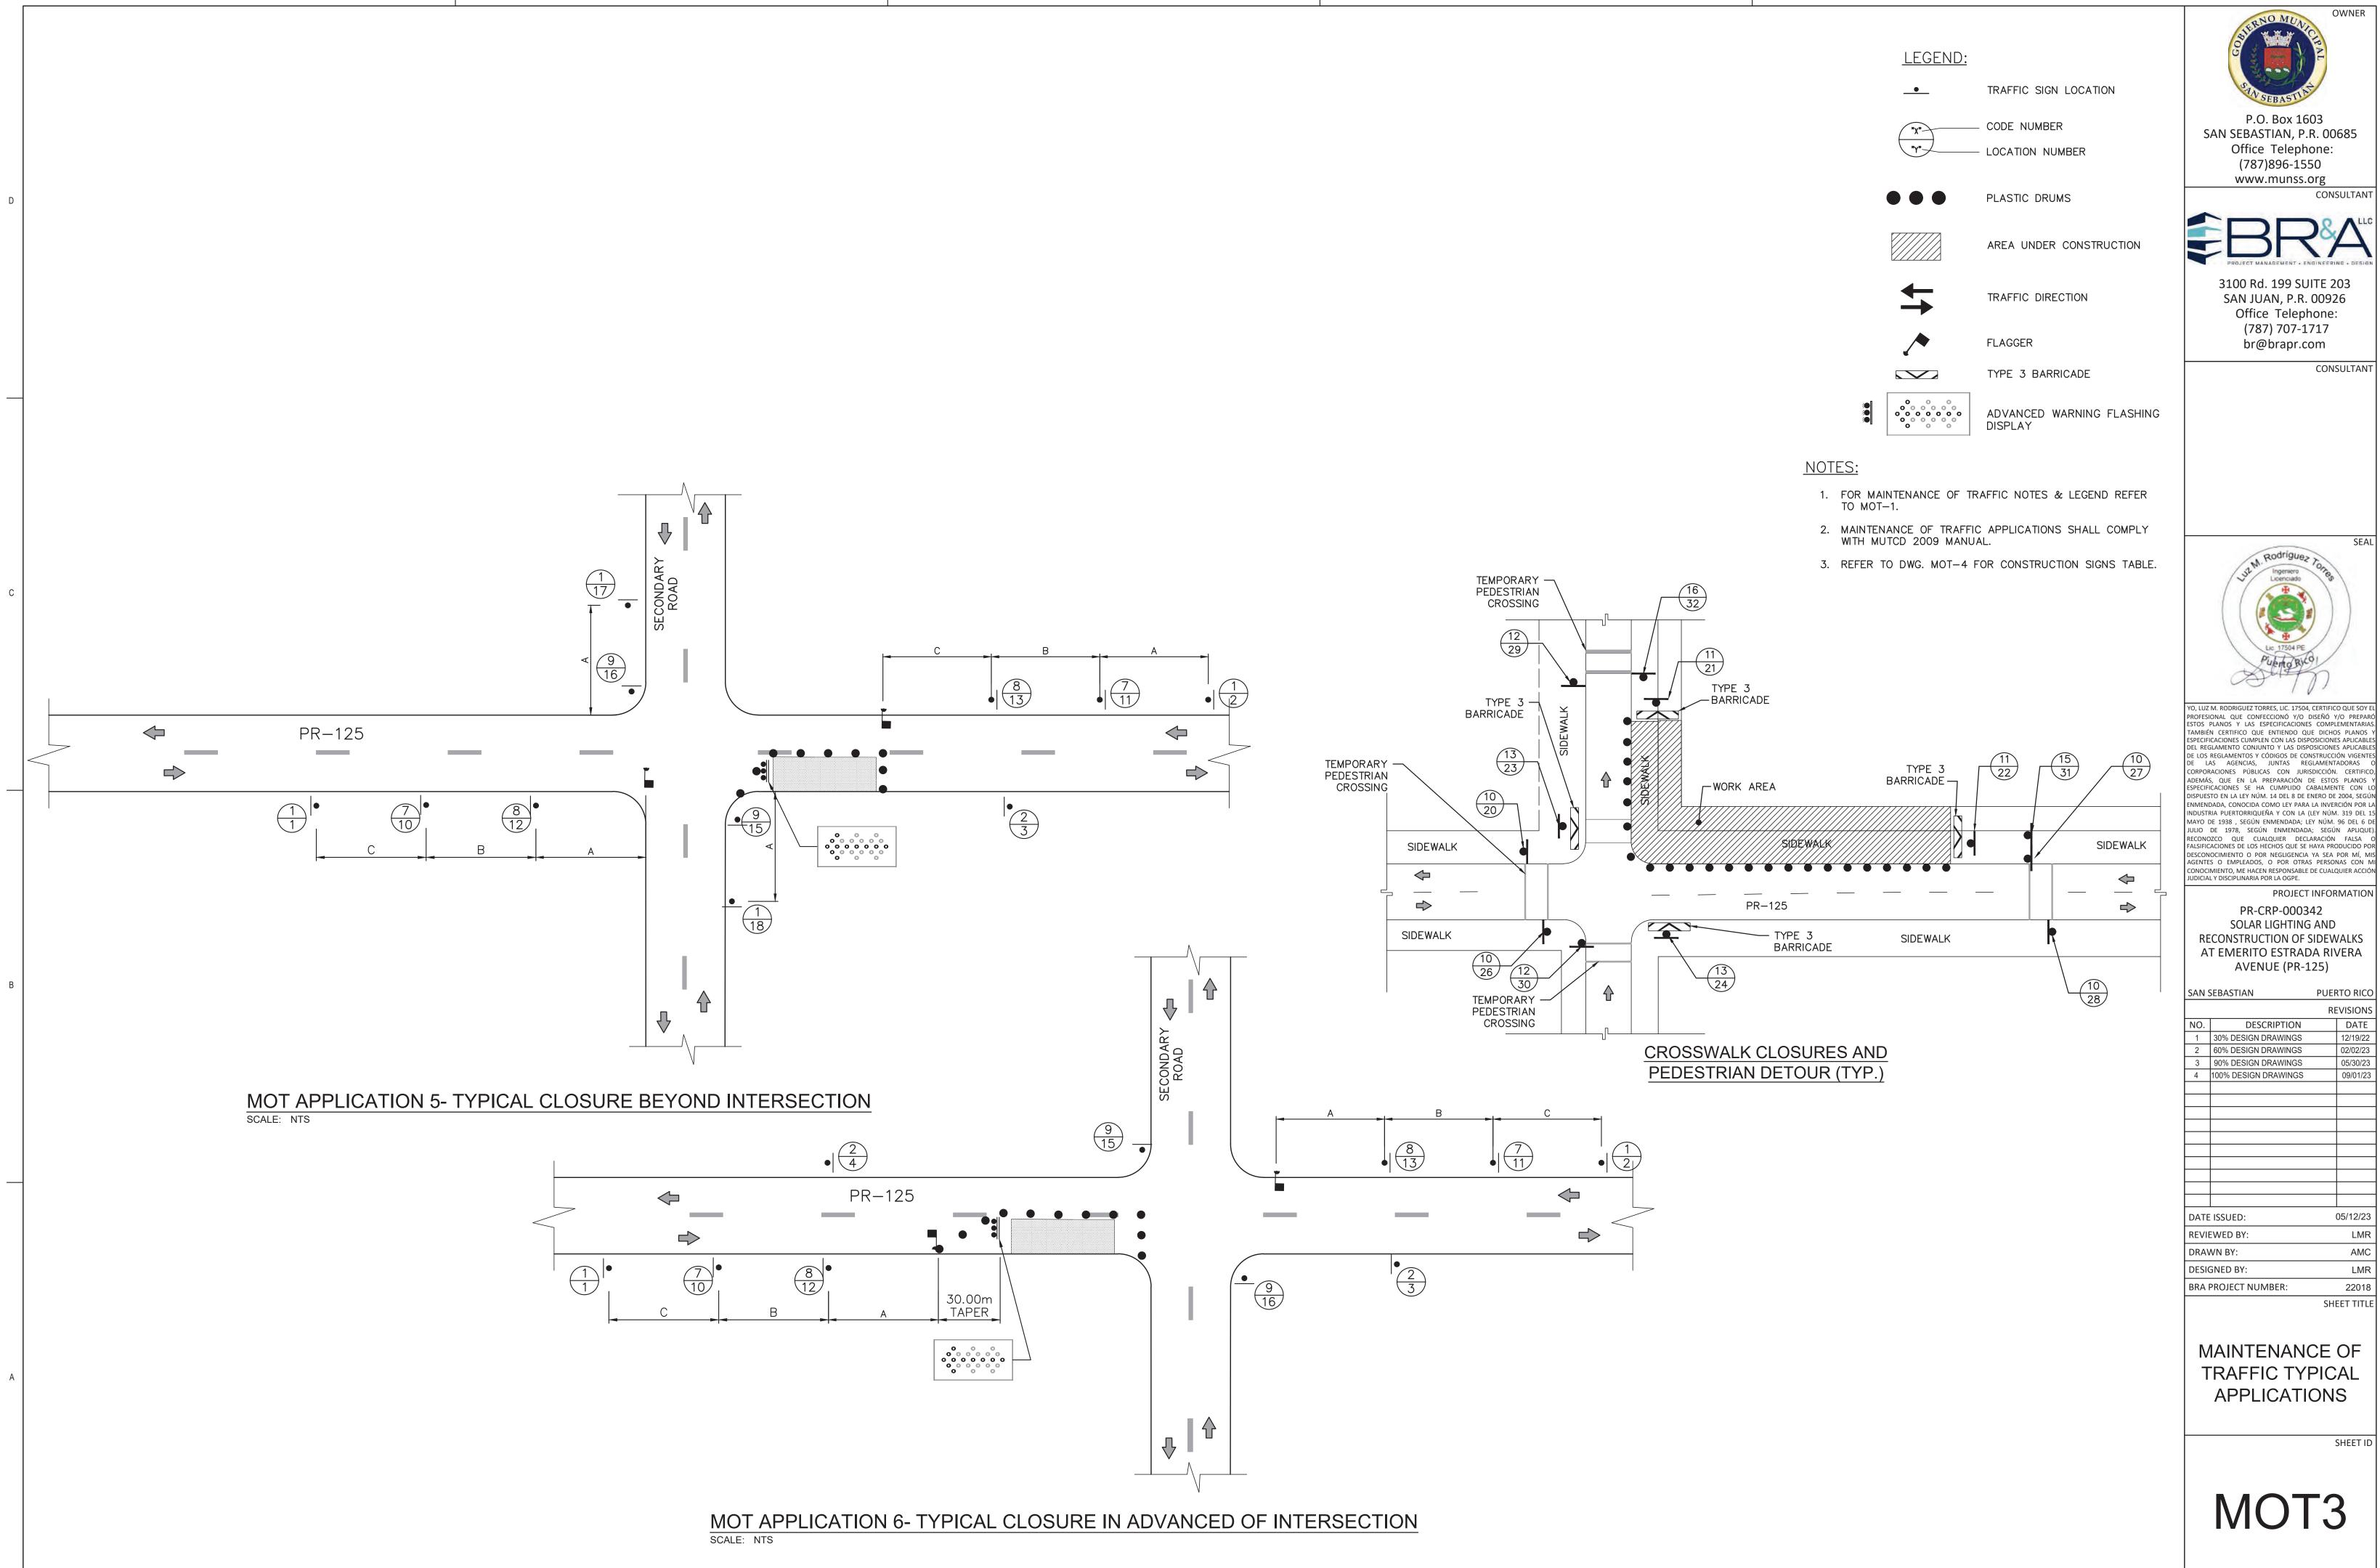

A Maintenance of traffic plan and temporary control devices will be implemented to control the vehicular traffic and provide a safe route to pedestrians during the construction works. The maintenance of traffic plan will be prepared in compliance with the PRHTA and FHWA standards and regulations.

### **List of Figures:**

Figure 1: Aereal Photograph Figure 2: Proposed Project Drawings (100%) Figure 3: Site Pictures

List of Exhibits: Exhibit 1: Airport Hazards Exhibit 2: CBRS Exhibit 3: FEMA FIRMette Exhibit 3a: ABFE Map Exhibit 3b: Floodplain-Management 5-Step-Decision-Making-Process, performed by Tetra Tech, Inc. Exhibit 3c: Drainage Calculation Exhibit 4: Air Quality Exhibit 4a: EPA Greenbook - Current Nonattainment Counties for All Criteria Pollutants Exhibit 4b: Puerto Rico Nonattainment/Maintenance Status for Each County by Year for All Criteria Pollutants Exhibit 5: Coastal Zone Land Boundary Exhibit 6: NEPAssist Radius Map and JP GIS UST Map Exhibit 6a: NEPAssist Identified Facilities within 3,000 ft Exhibit 6b: Asbestos and Lead Survey Exhibit 6c: Memorandum of Justification for the Infeasibility and Impracticability of Radon Testing Exhibit 7: Endangered Species Exhibit 8: Farmland Exhibit 8a: Census Bureau Map (TIGERweb 2020) Exhibit 8b: Puerto Rico Planning Board PR Land Uses Plan, Effective Date November 30, 2015 Exhibit 8c: 7 CFR 658.2(a) Exhibit 9: 106 NHPA Effect Determination Exhibit 10: Sole Source Aquifers Exhibit 11: Wetlands Protection Exhibit 12: Wild and Scenic Rivers

Staging Area

Ave. Americo Estrada Rivera

Esri Community Maps Contributors, Esri, HERE, Garmin, Foursquare, SafeGraph, GeoTechnologies, Inc, METI/NASA, USGS, NPS, US Census

Figure 2: Proposed Project Drawings (100%)

## INDEX

| SHEET        | DESCRIPTION:                                               |
|--------------|------------------------------------------------------------|
| GENERAL PLAN | NS                                                         |
| Т000         | TITTLE SHEET INDEX, LOCATION MAP, FLOOD MAP & CALIFICATION |
| C001         | GENERAL SITE PLAN                                          |
| CIVIL PLANS  |                                                            |
| C100         | LAYOUT PLAN                                                |
| C101         | LAYOUT PLAN                                                |
| C102         | LAYOUT PLAN                                                |
| C103         | LAYOUT PLAN                                                |
| C104         | LAYOUT PLAN                                                |
| C105         | LAYOUT PLAN                                                |
| C106         | LAYOUT PLAN                                                |
| C107         | LAYOUT PLAN                                                |
| C108         | LAYOUT PLAN                                                |
| C109         | LAYOUT PLAN                                                |
| C110         | LAYOUT PLAN                                                |
| C111         | LAYOUT PLAN                                                |
| C480         | EROSION AND SEDIMENTATION CONTROL PLAN                     |
| C490         | EROSION AND SEDIMENTATION CONTROL DETAILS                  |
| C700         | TYPICAL SECTIONS AND DETAILS                               |
| C701         | TYPICAL SECTIONS AND DETAILS                               |
| C702         | TYPICAL SECTIONS AND DETAILS                               |
| C850         | TRAFFIC SIGNING AND PAVEMENT MARKING DETAILS               |
| C851         | PAVEMENT MARKING PLAN AND DETAILS                          |
| MOT1         | MAINTENANCE OF TRAFFIC LEGEND AND NOTES                    |
| MOT2         | MAINTENANCE OF TRAFFIC TYPICAL APPLICATIONS                |
| MOT3         | MAINTENANCE OF TRAFFIC TYPICAL APPLICATIONS                |
| MOT4         | MAINTENANCE OF TRAFFIC CONSTRUCTION SIGNS TABLE            |
| MOT5         | MAINTENANCE OF TRAFFIC SIGN DETAILS                        |