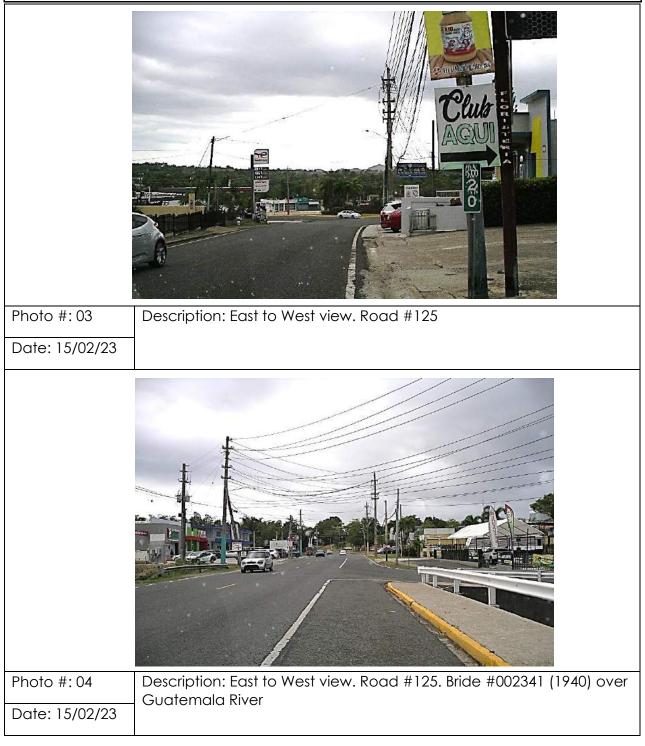

### **List of Figures:**

Figure 1: Aereal Photograph Figure 2: Proposed Project Drawings (100%) Figure 3: Site Pictures

List of Exhibits: Exhibit 1: Airport Hazards Exhibit 2: CBRS Exhibit 3: FEMA FIRMette Exhibit 3a: ABFE Map Exhibit 3b: Floodplain-Management 5-Step-Decision-Making-Process, performed by Tetra Tech, Inc. Exhibit 3c: Drainage Calculation Exhibit 4: Air Quality Exhibit 4a: EPA Greenbook - Current Nonattainment Counties for All Criteria Pollutants Exhibit 4b: Puerto Rico Nonattainment/Maintenance Status for Each County by Year for All Criteria Pollutants Exhibit 5: Coastal Zone Land Boundary Exhibit 6: NEPAssist Radius Map and JP GIS UST Map Exhibit 6a: NEPAssist Identified Facilities within 3,000 ft Exhibit 6b: Asbestos and Lead Survey Exhibit 6c: Memorandum of Justification for the Infeasibility and Impracticability of Radon Testing Exhibit 7: Endangered Species Exhibit 8: Farmland Exhibit 8a: Census Bureau Map (TIGERweb 2020) Exhibit 8b: Puerto Rico Planning Board PR Land Uses Plan, Effective Date November 30, 2015 Exhibit 8c: 7 CFR 658.2(a) Exhibit 9: 106 NHPA Effect Determination Exhibit 10: Sole Source Aquifers Exhibit 11: Wetlands Protection Exhibit 12: Wild and Scenic Rivers