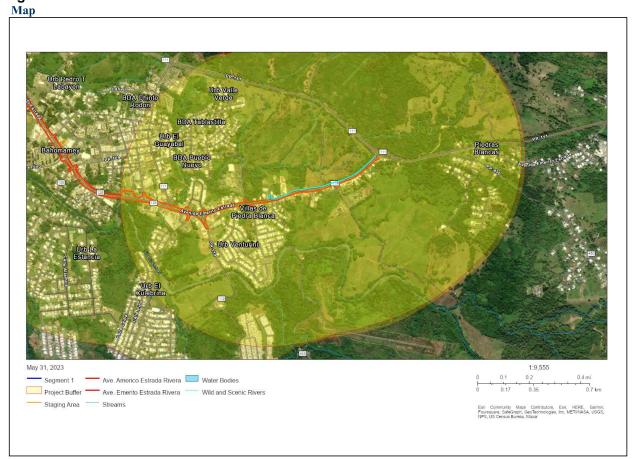

Consultant (if applicable): Tetra Tech, Inc./AVA Environmental Consultants, Inc.

Direct Comments to: PRDOH at environmentcdbg@vivienda.pr.gov

**Project Location:** 18.3432940°, -066.9996310° to 18.335892°, -66.976707°; Address: Carr 125 Avenue Emérito Estrada Rivera, Int. Carr. P.R. 111, San Sebastian, P.R. The project is on sidewalks which do not have cadaster numbers.

### Description of the Proposed Project [24 CFR 50.12 & 58.32; 40 CFR 1508.25]:

The Municipality of San Sebastian proposes the rehabilitation and restoration of the sidewalks, curbs and gutters, the incorporation of handicap ramps and the construction of sidewalks, along the length of Carr #125 Ave. Emérito Estrada Rivera from location 18.343294°, -66.999638° until the intersection with Carr #111 location 18.335892°, -66.976707° (Figure 1: Aerial Photograph). Works to be performed will extend approximately 6.57% outside of the streets' right of way. The approximate length of the sidewalks to be built is 9,845 feet, and the approximate length of sidewalks to be reconstructed is 8,419 feet with a minimum width of 5 feet. The project will also include entrance reconstructions along the road, the acquisition and installation of solar lighting, new signage and improvements to the green areas.

PR-CRP-000342

Figure 1: Aereal Photograph

Address: Carr. PR-125, Avenida Emérito Estrada Rivera, San Sebastián, Puerto Rico, 00685 Coordinates: 18.343294, -66.999638 to 18.336086, -66.976578

September 11, 2023

Staging Area

Ave. Americo Estrada Rivera

Esri Community Maps Contributors, Esri, HERE, Garmin, Foursquare, SafeGraph, GeoTechnologies, Inc, METI/NASA, USGS, NPS, US Census

Figure 2: Proposed Project Drawings (100%)