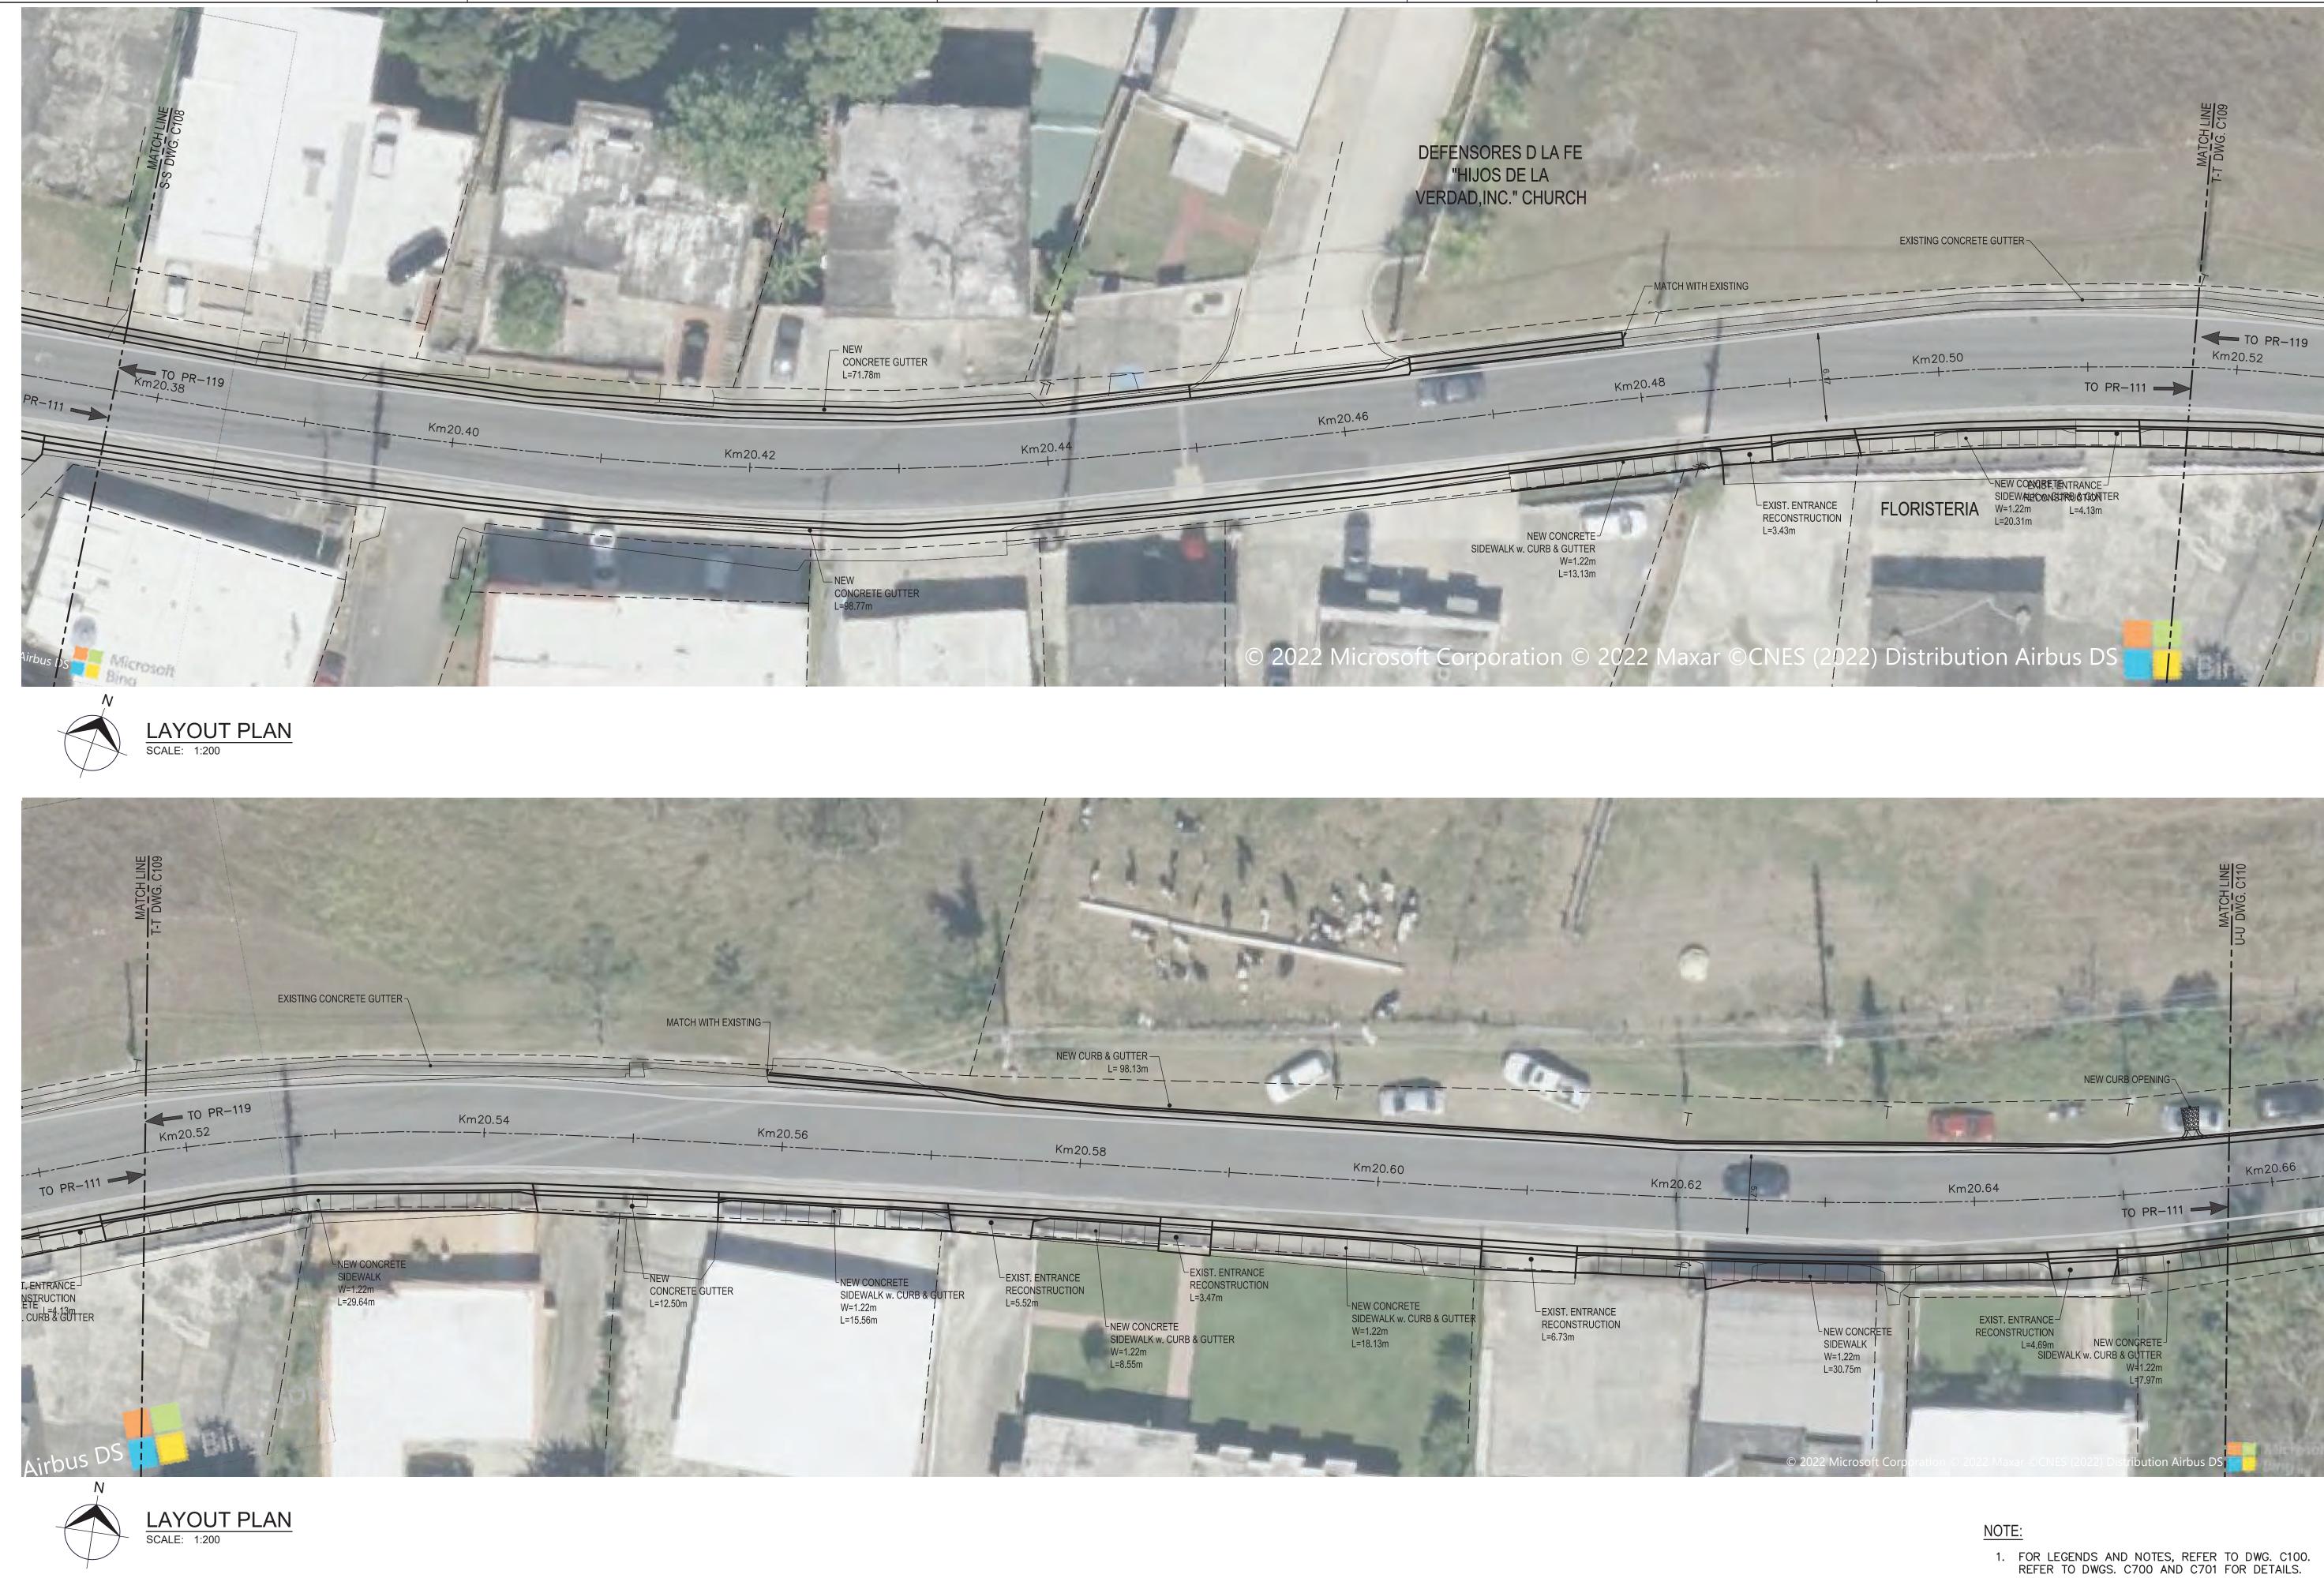

### Description of the Proposed Project [24 CFR 50.12 & 58.32; 40 CFR 1508.25]:

The Municipality of San Sebastian proposes the rehabilitation and restoration of the sidewalks, curbs and gutters, the incorporation of handicap ramps and the construction of sidewalks, along the length of Carr #125 Ave. Emérito Estrada Rivera from location 18.343294°, -66.999638° until the intersection with Carr #111 location 18.335892°, -66.976707° (Figure 1: Aerial Photograph). Works to be performed will extend approximately 6.57% outside of the streets' right of way. The approximate length of the sidewalks to be built is 9,845 feet, and the approximate length of sidewalks to be reconstructed is 8,419 feet with a minimum width of 5 feet. The project will also include entrance reconstructions along the road, the acquisition and installation of solar lighting, new signage and improvements to the green areas.

The proposed project aims to accomplish the following tasks: reconstruction of the existing sidewalks and construction of new sidewalks along the route; construction of concrete curbs; construction of handicapped ramps for ADA accessibility compliance; improvements to the green areas; and installation of signage and pavement markings for pedestrian crossings. It will also include partial widening of existing sidewalks to comply with ADA regulations and PRTHA Standards. There will be demolition of the existing elements in order to rebuild them and of the road areas where the new sidewalks will be constructed. (Figure 2: Proposed Project Drawings (100%)). Work will not be performed on the sidewalks of the bridges along the street area, except for the construction of a curb and gutter and works in a gutter in the bridge that extends from km 19.66 to km 19.68 in the PR-125. The maximum depth of excavation works will be approximately 18 in.

### **List of Figures:**

Figure 1: Aereal Photograph Figure 2: Proposed Project Drawings (100%) Figure 3: Site Pictures

List of Exhibits: Exhibit 1: Airport Hazards Exhibit 2: CBRS Exhibit 3: FEMA FIRMette Exhibit 3a: ABFE Map Exhibit 3b: Floodplain-Management 5-Step-Decision-Making-Process, performed by Tetra Tech, Inc. Exhibit 3c: Drainage Calculation Exhibit 4: Air Quality Exhibit 4a: EPA Greenbook - Current Nonattainment Counties for All Criteria Pollutants Exhibit 4b: Puerto Rico Nonattainment/Maintenance Status for Each County by Year for All Criteria Pollutants Exhibit 5: Coastal Zone Land Boundary Exhibit 6: NEPAssist Radius Map and JP GIS UST Map Exhibit 6a: NEPAssist Identified Facilities within 3,000 ft Exhibit 6b: Asbestos and Lead Survey Exhibit 6c: Memorandum of Justification for the Infeasibility and Impracticability of Radon Testing Exhibit 7: Endangered Species Exhibit 8: Farmland Exhibit 8a: Census Bureau Map (TIGERweb 2020) Exhibit 8b: Puerto Rico Planning Board PR Land Uses Plan, Effective Date November 30, 2015 Exhibit 8c: 7 CFR 658.2(a) Exhibit 9: 106 NHPA Effect Determination Exhibit 10: Sole Source Aquifers Exhibit 11: Wetlands Protection Exhibit 12: Wild and Scenic Rivers