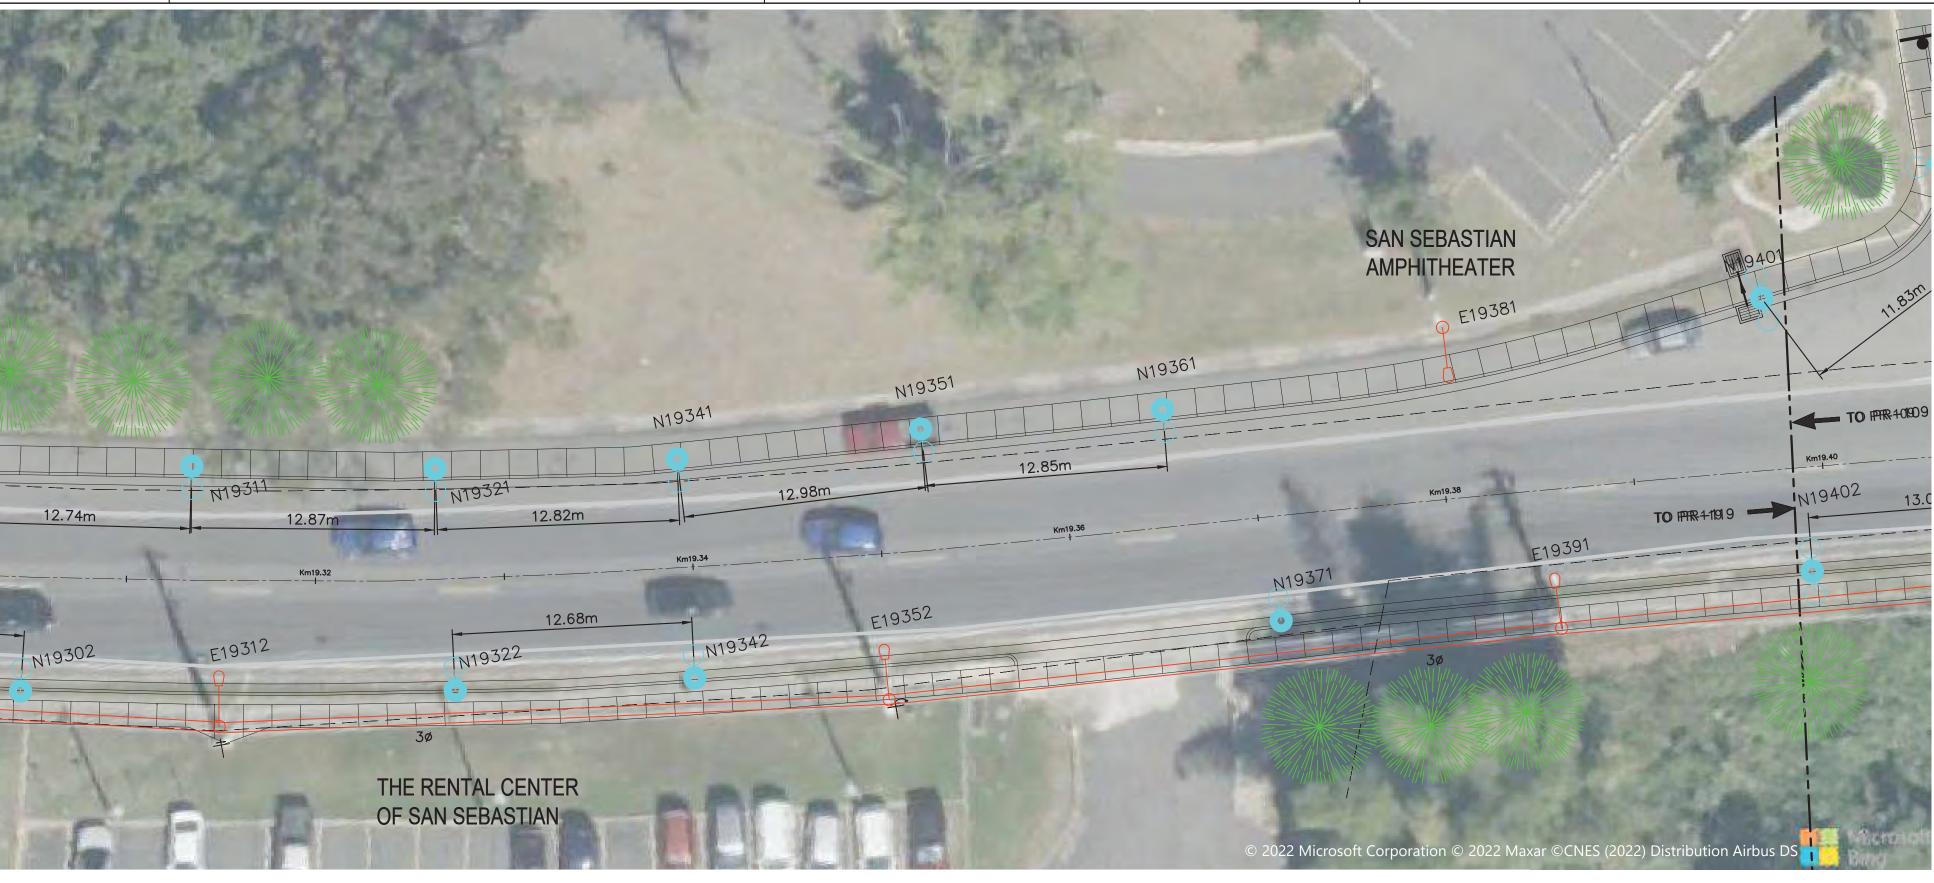

### Description of the Proposed Project [24 CFR 50.12 & 58.32; 40 CFR 1508.25]:

The Municipality of San Sebastian proposes the rehabilitation and restoration of the sidewalks, curbs and gutters, the incorporation of handicap ramps and the construction of sidewalks, along the length of Carr #125 Ave. Emérito Estrada Rivera from location 18.343294°, -66.999638° until the intersection with Carr #111 location 18.335892°, -66.976707° (Figure 1: Aerial Photograph). Works to be performed will extend approximately 6.57% outside of the streets' right of way. The approximate length of the sidewalks to be built is 9,845 feet, and the approximate length of sidewalks to be reconstructed is 8,419 feet with a minimum width of 5 feet. The project will also include entrance reconstructions along the road, the acquisition and installation of solar lighting, new signage and improvements to the green areas.

The proposed project aims to accomplish the following tasks: reconstruction of the existing sidewalks and construction of new sidewalks along the route; construction of concrete curbs; construction of handicapped ramps for ADA accessibility compliance; improvements to the green areas; and installation of signage and pavement markings for pedestrian crossings. It will also include partial widening of existing sidewalks to comply with ADA regulations and PRTHA Standards. There will be demolition of the existing elements in order to rebuild them and of the road areas where the new sidewalks will be constructed. (Figure 2: Proposed Project Drawings (100%)). Work will not be performed on the sidewalks of the bridges along the street area, except for the construction of a curb and gutter and works in a gutter in the bridge that extends from km 19.66 to km 19.68 in the PR-125. The maximum depth of excavation works will be approximately 18 in.