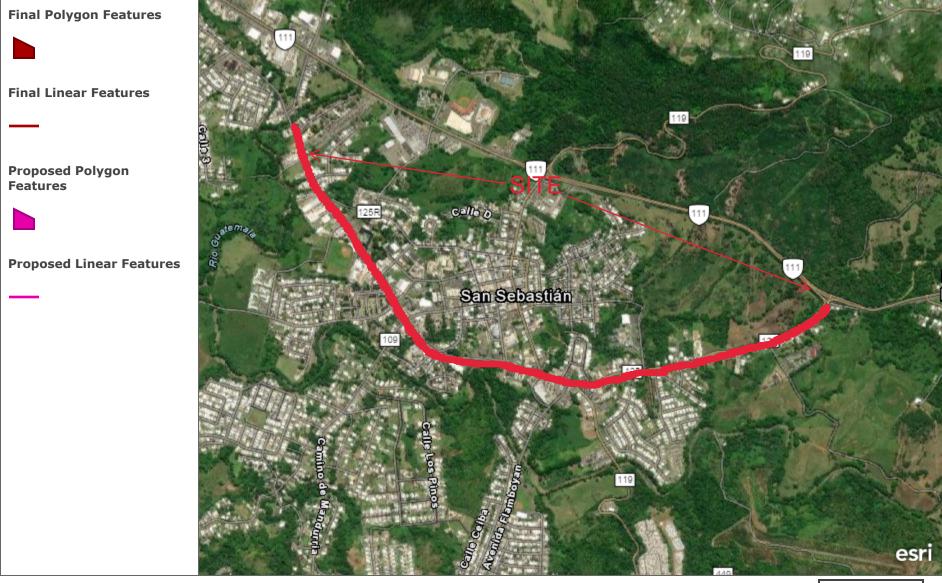

### Description of the Proposed Project [24 CFR 50.12 & 58.32; 40 CFR 1508.25]:

The Municipality of San Sebastian proposes the rehabilitation and restoration of the sidewalks, curbs and gutters, the incorporation of handicap ramps and the construction of sidewalks, along the length of Carr #125 Ave. Emérito Estrada Rivera from location 18.343294°, -66.999638° until the intersection with Carr #111 location 18.335892°, -66.976707° (Figure 1: Aerial Photograph). Works to be performed will extend approximately 6.57% outside of the streets' right of way. The approximate length of the sidewalks to be built is 9,845 feet, and the approximate length of sidewalks to be reconstructed is 8,419 feet with a minimum width of 5 feet. The project will also include entrance reconstructions along the road, the acquisition and installation of solar lighting, new signage and improvements to the green areas.

PR-CRP-000342

Figure 1: Aereal Photograph

Address: Carr. PR-125, Avenida Emérito Estrada Rivera, San Sebastián, Puerto Rico, 00685 Coordinates: 18.343294, -66.999638 to 18.336086, -66.976578

September 11, 2023