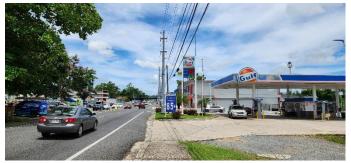

### Description of the Proposed Project [24 CFR 50.12 & 58.32; 40 CFR 1508.25]:

The Municipality of San Sebastian proposes the rehabilitation and restoration of the sidewalks, curbs and gutters, the incorporation of handicap ramps and the construction of sidewalks, along the length of Carr #125 Ave. Emérito Estrada Rivera from location 18.343294°, -66.999638° until the intersection with Carr #111 location 18.335892°, -66.976707° (Figure 1: Aerial Photograph). Works to be performed will extend approximately 6.57% outside of the streets' right of way. The approximate length of the sidewalks to be built is 9,845 feet, and the approximate length of sidewalks to be reconstructed is 8,419 feet with a minimum width of 5 feet. The project will also include entrance reconstructions along the road, the acquisition and installation of solar lighting, new signage and improvements to the green areas.

The proposed project aims to accomplish the following tasks: reconstruction of the existing sidewalks and construction of new sidewalks along the route; construction of concrete curbs; construction of handicapped ramps for ADA accessibility compliance; improvements to the green areas; and installation of signage and pavement markings for pedestrian crossings. It will also include partial widening of existing sidewalks to comply with ADA regulations and PRTHA Standards. There will be demolition of the existing elements in order to rebuild them and of the road areas where the new sidewalks will be constructed. (Figure 2: Proposed Project Drawings (100%)). Work will not be performed on the sidewalks of the bridges along the street area, except for the construction of a curb and gutter and works in a gutter in the bridge that extends from km 19.66 to km 19.68 in the PR-125. The maximum depth of excavation works will be approximately 18 in.