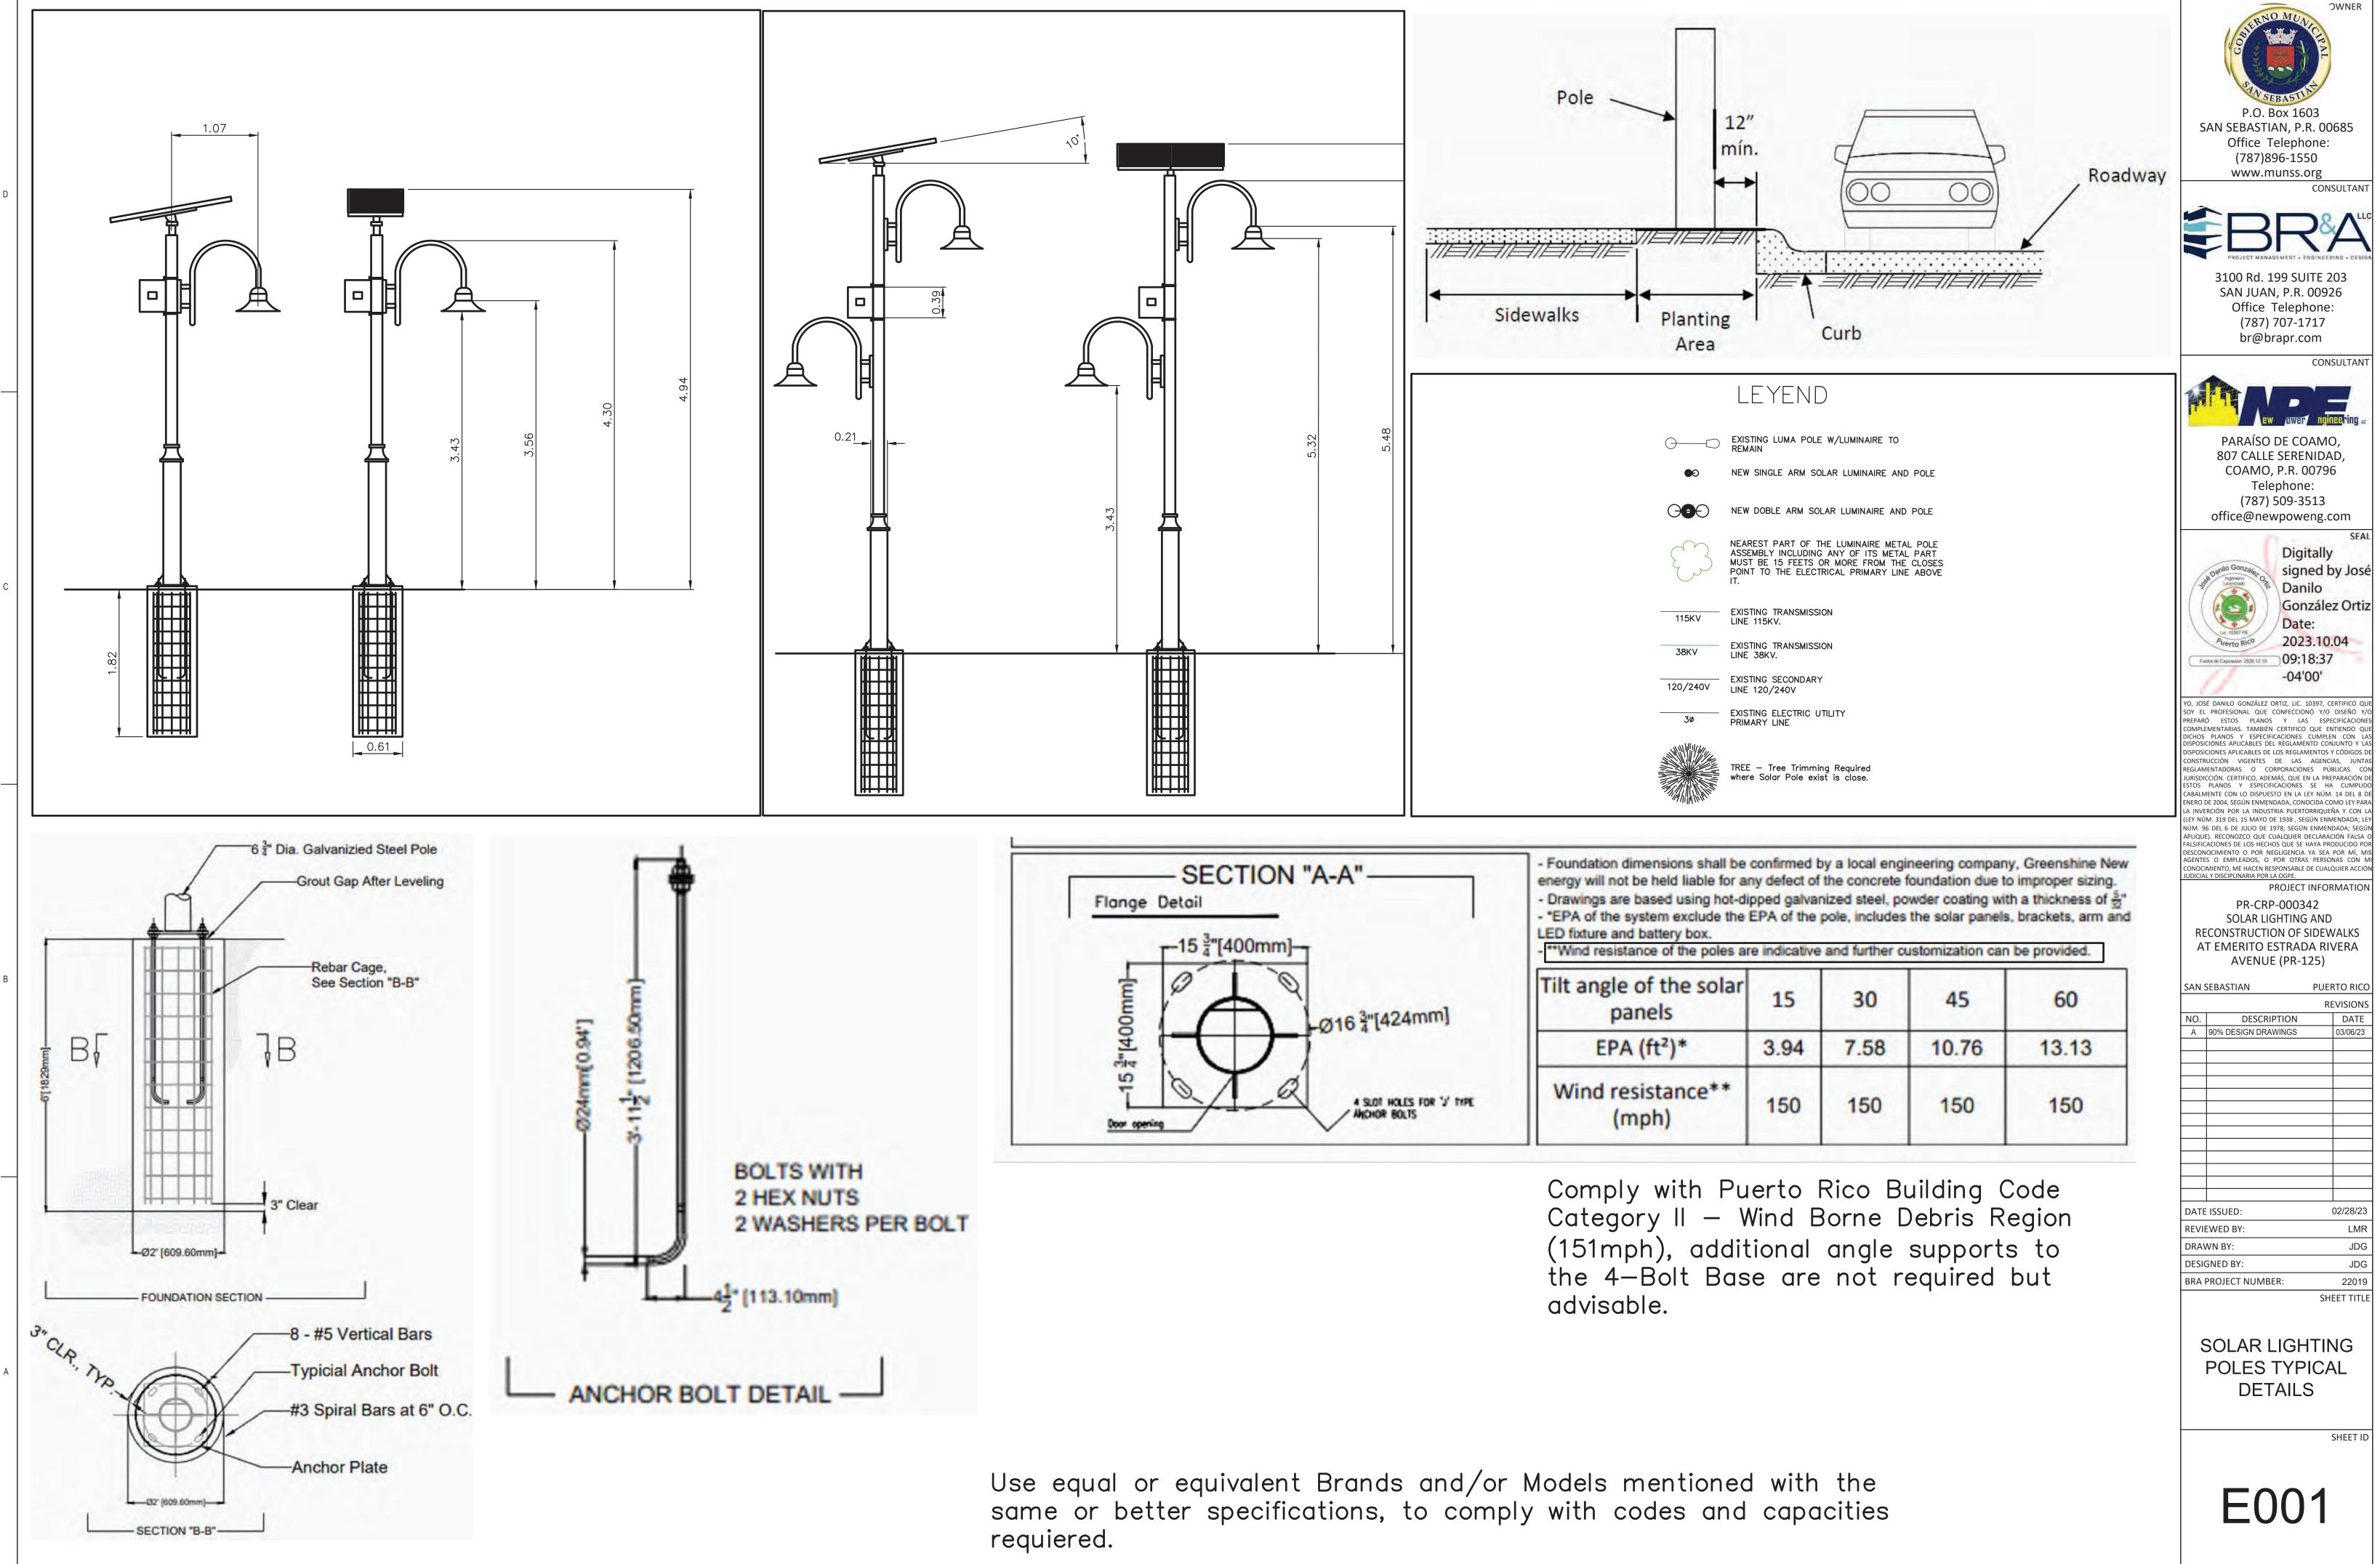

### Description of the Proposed Project [24 CFR 50.12 & 58.32; 40 CFR 1508.25]:

The Municipality of San Sebastian proposes the rehabilitation and restoration of the sidewalks, curbs and gutters, the incorporation of handicap ramps and the construction of sidewalks, along the length of Carr #125 Ave. Emérito Estrada Rivera from location 18.343294°, -66.999638° until the intersection with Carr #111 location 18.335892°, -66.976707° (Figure 1: Aerial Photograph). Works to be performed will extend approximately 6.57% outside of the streets' right of way. The approximate length of the sidewalks to be built is 9,845 feet, and the approximate length of sidewalks to be reconstructed is 8,419 feet with a minimum width of 5 feet. The project will also include entrance reconstructions along the road, the acquisition and installation of solar lighting, new signage and improvements to the green areas.

The proposed project aims to accomplish the following tasks: reconstruction of the existing sidewalks and construction of new sidewalks along the route; construction of concrete curbs; construction of handicapped ramps for ADA accessibility compliance; improvements to the green areas; and installation of signage and pavement markings for pedestrian crossings. It will also include partial widening of existing sidewalks to comply with ADA regulations and PRTHA Standards. There will be demolition of the existing elements in order to rebuild them and of the road areas where the new sidewalks will be constructed. (Figure 2: Proposed Project Drawings (100%)). Work will not be performed on the sidewalks of the bridges along the street area, except for the construction of a curb and gutter and works in a gutter in the bridge that extends from km 19.66 to km 19.68 in the PR-125. The maximum depth of excavation works will be approximately 18 in.