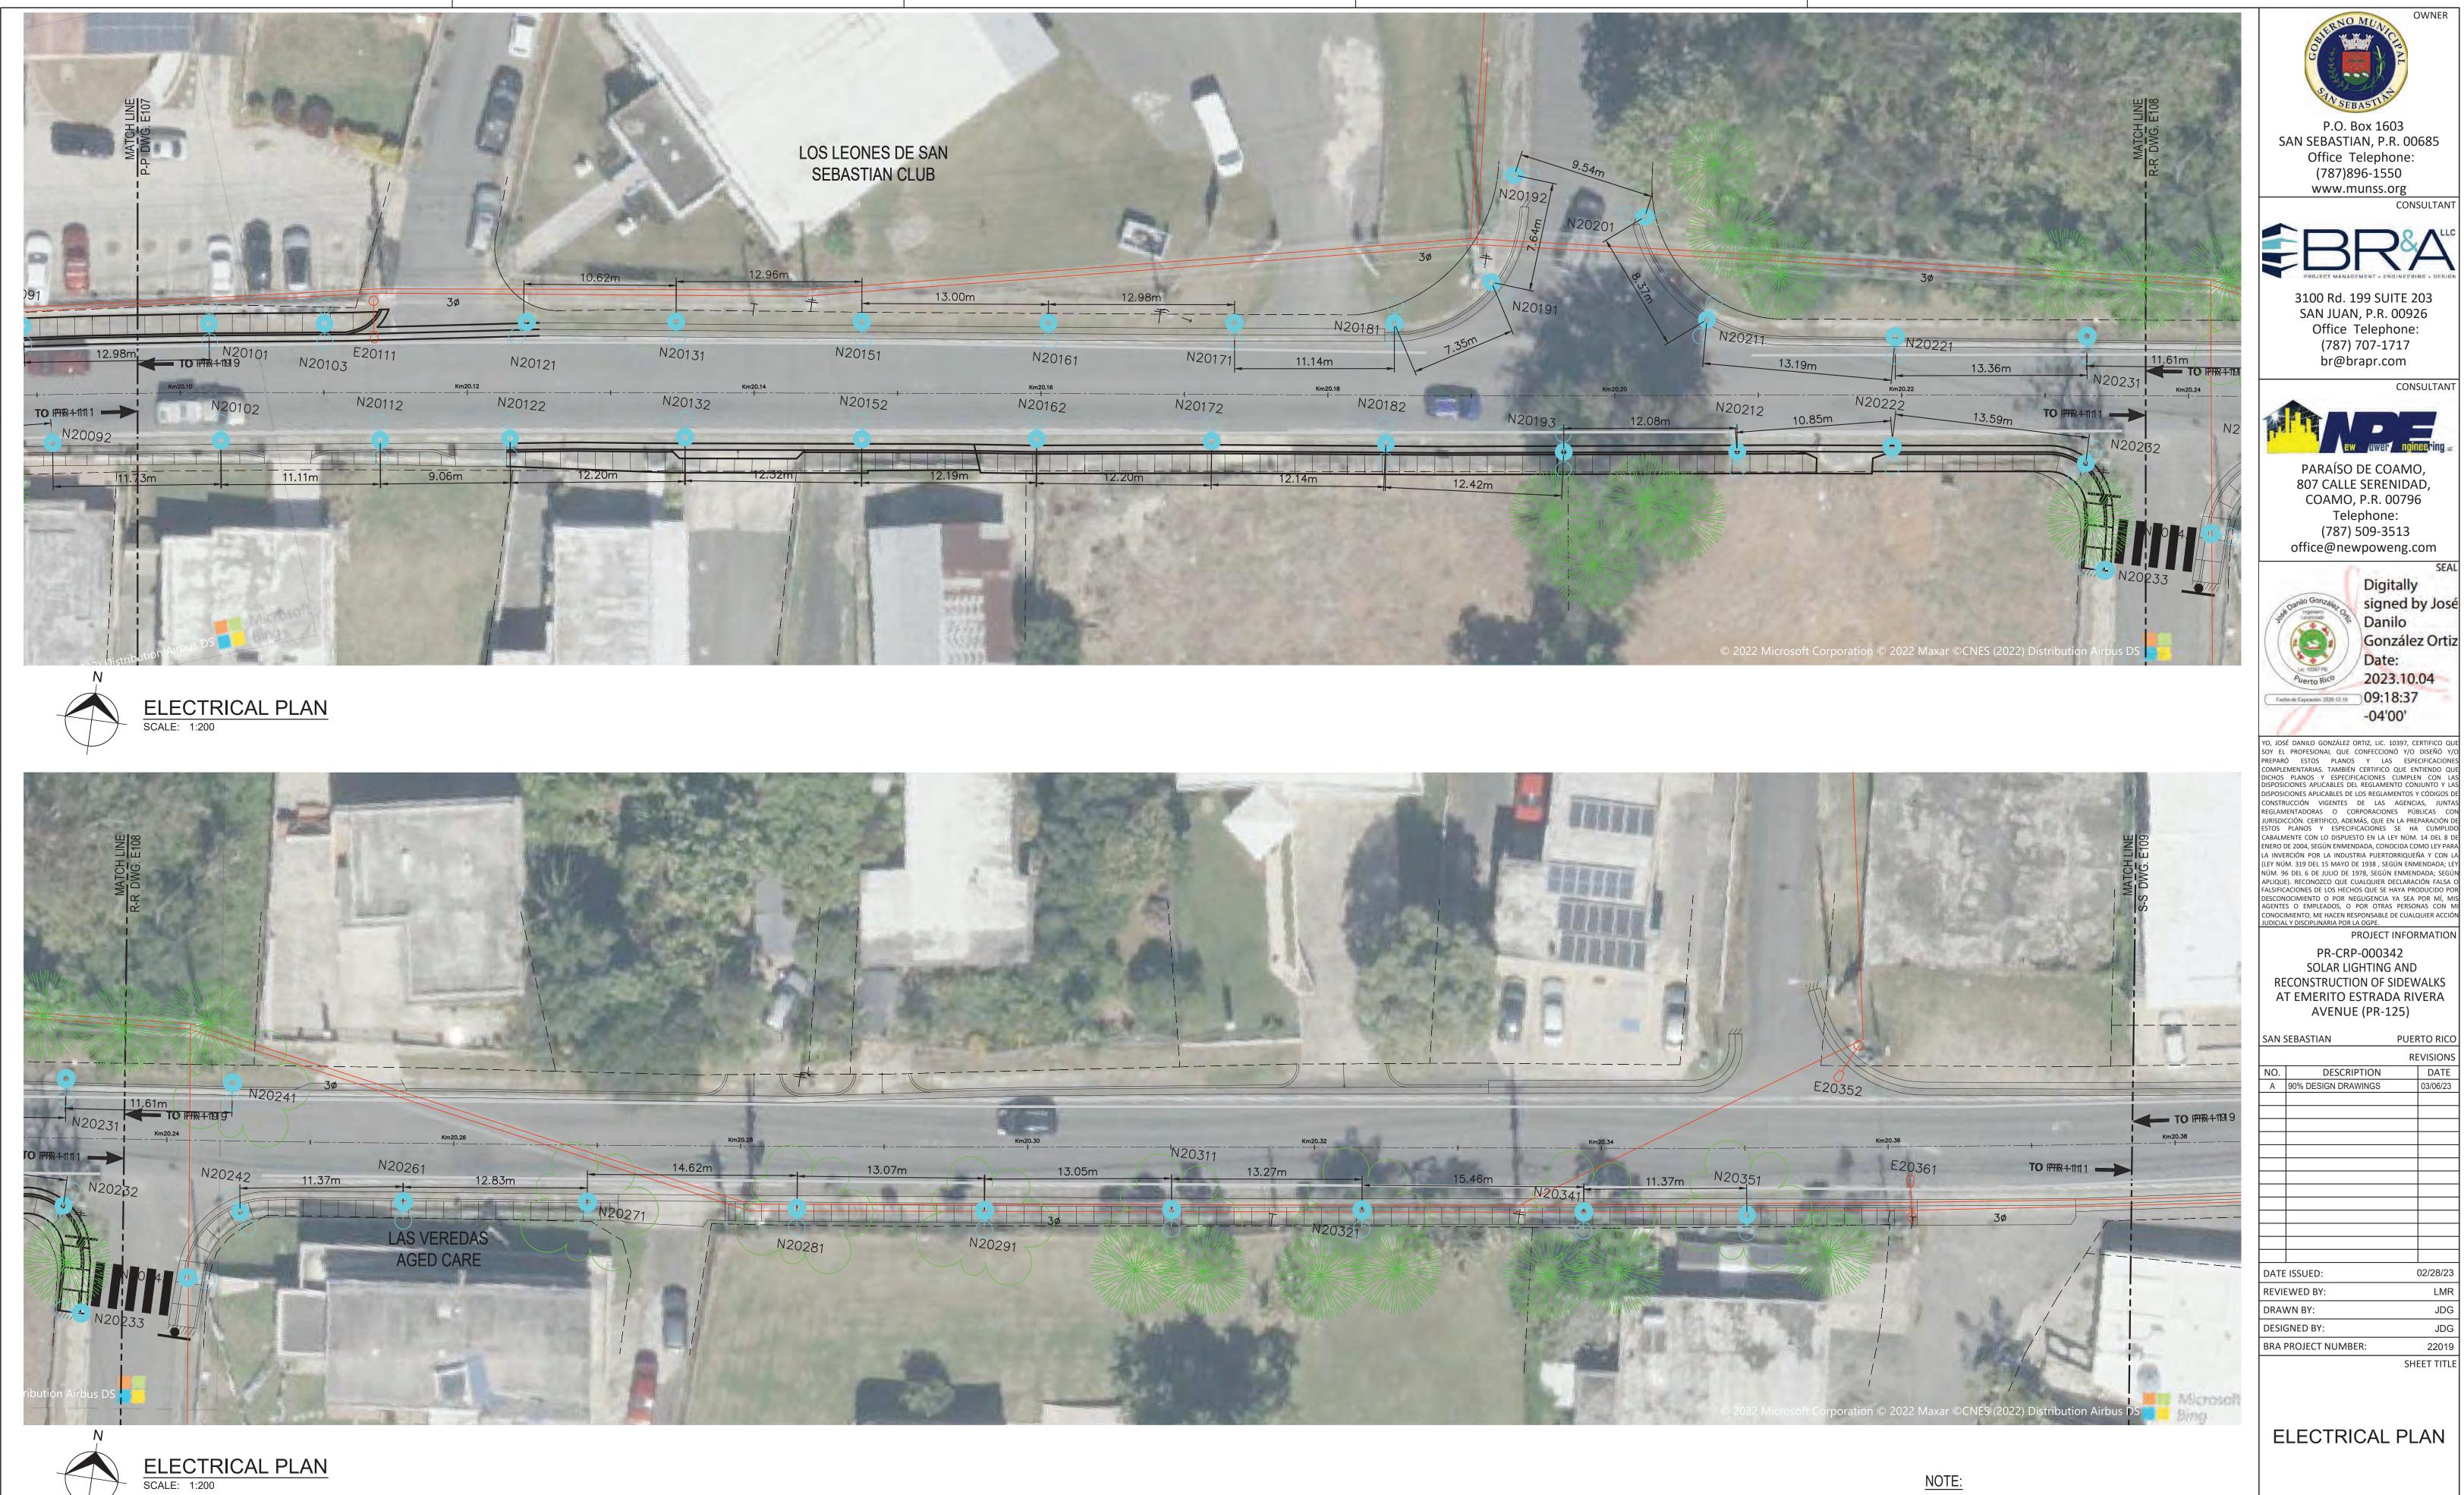

### Description of the Proposed Project [24 CFR 50.12 & 58.32; 40 CFR 1508.25]:

The Municipality of San Sebastian proposes the rehabilitation and restoration of the sidewalks, curbs and gutters, the incorporation of handicap ramps and the construction of sidewalks, along the length of Carr #125 Ave. Emérito Estrada Rivera from location 18.343294°, -66.999638° until the intersection with Carr #111 location 18.335892°, -66.976707° (Figure 1: Aerial Photograph). Works to be performed will extend approximately 6.57% outside of the streets' right of way. The approximate length of the sidewalks to be built is 9,845 feet, and the approximate length of sidewalks to be reconstructed is 8,419 feet with a minimum width of 5 feet. The project will also include entrance reconstructions along the road, the acquisition and installation of solar lighting, new signage and improvements to the green areas.

The proposed project aims to accomplish the following tasks: reconstruction of the existing sidewalks and construction of new sidewalks along the route; construction of concrete curbs; construction of handicapped ramps for ADA accessibility compliance; improvements to the green areas; and installation of signage and pavement markings for pedestrian crossings. It will also include partial widening of existing sidewalks to comply with ADA regulations and PRTHA Standards. There will be demolition of the existing elements in order to rebuild them and of the road areas where the new sidewalks will be constructed. (Figure 2: Proposed Project Drawings (100%)). Work will not be performed on the sidewalks of the bridges along the street area, except for the construction of a curb and gutter and works in a gutter in the bridge that extends from km 19.66 to km 19.68 in the PR-125. The maximum depth of excavation works will be approximately 18 in.