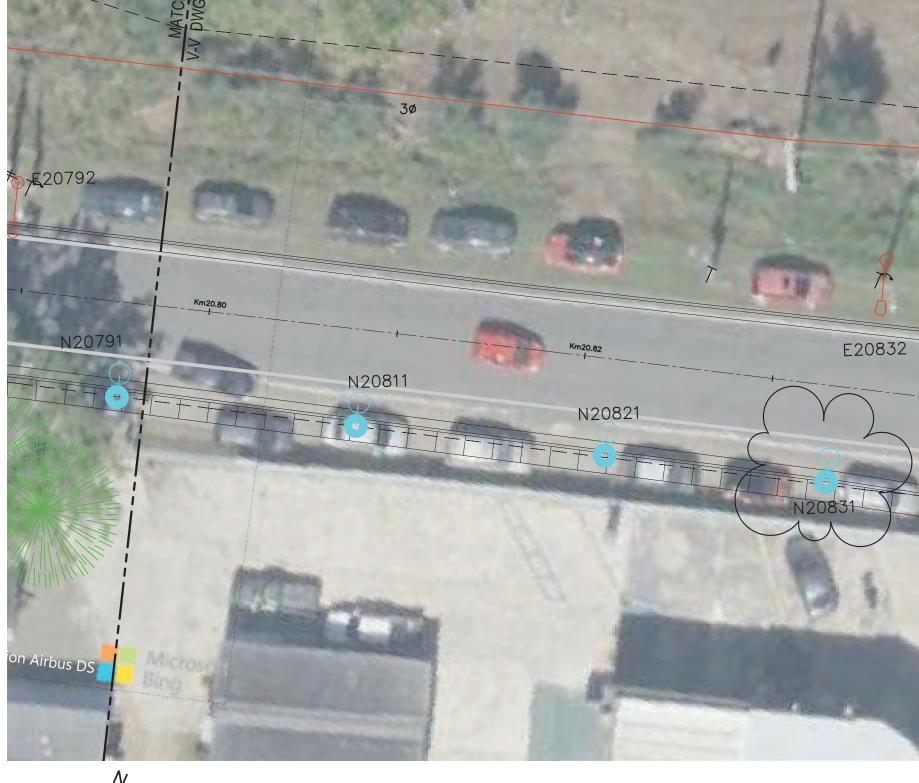

The proposed project aims to accomplish the following tasks: reconstruction of the existing sidewalks and construction of new sidewalks along the route; construction of concrete curbs; construction of handicapped ramps for ADA accessibility compliance; improvements to the green areas; and installation of signage and pavement markings for pedestrian crossings. It will also include partial widening of existing sidewalks to comply with ADA regulations and PRTHA Standards. There will be demolition of the existing elements in order to rebuild them and of the road areas where the new sidewalks will be constructed. (Figure 2: Proposed Project Drawings (100%)). Work will not be performed on the sidewalks of the bridges along the street area, except for the construction of a curb and gutter and works in a gutter in the bridge that extends from km 19.66 to km 19.68 in the PR-125. The maximum depth of excavation works will be approximately 18 in.

### **List of Figures:**

Figure 1: Aereal Photograph Figure 2: Proposed Project Drawings (100%) Figure 3: Site Pictures

List of Exhibits: Exhibit 1: Airport Hazards Exhibit 2: CBRS Exhibit 3: FEMA FIRMette Exhibit 3a: ABFE Map Exhibit 3b: Floodplain-Management 5-Step-Decision-Making-Process, performed by Tetra Tech, Inc. Exhibit 3c: Drainage Calculation Exhibit 4: Air Quality Exhibit 4a: EPA Greenbook - Current Nonattainment Counties for All Criteria Pollutants Exhibit 4b: Puerto Rico Nonattainment/Maintenance Status for Each County by Year for All Criteria Pollutants Exhibit 5: Coastal Zone Land Boundary Exhibit 6: NEPAssist Radius Map and JP GIS UST Map Exhibit 6a: NEPAssist Identified Facilities within 3,000 ft Exhibit 6b: Asbestos and Lead Survey Exhibit 6c: Memorandum of Justification for the Infeasibility and Impracticability of Radon Testing Exhibit 7: Endangered Species Exhibit 8: Farmland Exhibit 8a: Census Bureau Map (TIGERweb 2020) Exhibit 8b: Puerto Rico Planning Board PR Land Uses Plan, Effective Date November 30, 2015 Exhibit 8c: 7 CFR 658.2(a) Exhibit 9: 106 NHPA Effect Determination Exhibit 10: Sole Source Aquifers Exhibit 11: Wetlands Protection Exhibit 12: Wild and Scenic Rivers

Staging Area

Ave. Americo Estrada Rivera

Esri Community Maps Contributors, Esri, HERE, Garmin, Foursquare, SafeGraph, GeoTechnologies, Inc, METI/NASA, USGS, NPS, US Census

Figure 2: Proposed Project Drawings (100%)