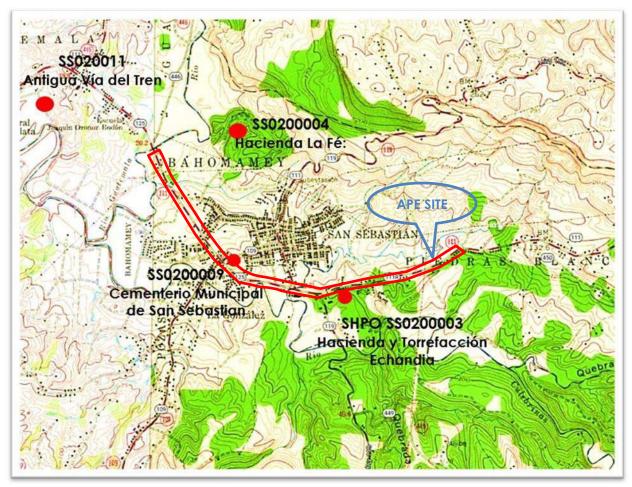

| Historic Preservation                                                                                | Yes No | The PRDOH Permits and Environmental<br>Compliance Division, on a Memorandum<br>dated May 14, 2024, indicated that the<br>project complied with the following<br>exception for activities in the floodway:<br>24CFR55.12(i): Special projects directed to<br>the removal of material and architectural<br>barriers that restrict the mobility of and<br>accessibility to elderly and persons with<br>disabilities, qualifying the project for a 5-<br>Step review process. A 5-Step analysis<br>concluded that although the site is in a<br>floodway and floodplain, the project will not<br>negatively impact the floodplain and will not<br>have a significant impact on the runoff water<br>behavior during weather events. The 5-Step<br>process concluded that potential adverse<br>impacts from construction would be<br>temporary and mitigated through<br>construction staging plans developed in<br>partnership with the San Sebastián<br>Municipality to minimize disturbance<br>throughout the construction period and at the<br>end of the project. A stormwater pollution<br>prevention plan (SWPPP) would be<br>prepared, and its Best Management Practices<br>(BMPs) would be implemented to avoid<br>impacts to the floodplain and restore and<br>preserve the values of the floodplain. It will<br>include a combination of detention,<br>infiltration, evaporation and settling to<br>manage flow and remove pollutants and<br>construction debris to avoid impacts to the<br>floodplain.<br>The proposed project is compliant with this<br>regulation.<br><b>Refer to Exhibit 3a: ABFE's Map, Exhibit<br/>3b: 5-Step Process and Exhibit 3c:<br/>Drainage Calculation</b> |
|------------------------------------------------------------------------------------------------------|--------|---------------------------------------------------------------------------------------------------------------------------------------------------------------------------------------------------------------------------------------------------------------------------------------------------------------------------------------------------------------------------------------------------------------------------------------------------------------------------------------------------------------------------------------------------------------------------------------------------------------------------------------------------------------------------------------------------------------------------------------------------------------------------------------------------------------------------------------------------------------------------------------------------------------------------------------------------------------------------------------------------------------------------------------------------------------------------------------------------------------------------------------------------------------------------------------------------------------------------------------------------------------------------------------------------------------------------------------------------------------------------------------------------------------------------------------------------------------------------------------------------------------------------------------------------------------------------------------------------------------------------------------------------------------------------------------------|
| National Historic Preservation<br>Act of 1966, particularly sections<br>106 and 110; 36 CFR Part 800 |        | initiated with the State Historic Preservation<br>Office (SHPO) submitting the Section 106<br>NHPA Effect Determination package with a                                                                                                                                                                                                                                                                                                                                                                                                                                                                                                                                                                                                                                                                                                                                                                                                                                                                                                                                                                                                                                                                                                                                                                                                                                                                                                                                                                                                                                                                                                                                                      |

| letter indicating that the Department of<br>Housing of Puerto Rico contracted Horne<br>Federal LLC to provide environmental<br>registry review services, among others, that<br>will support the objectives of the agenda for<br>both CDBG-DR and CDBG -MIT Programs.<br>The Section 106 NHPA Effect<br>Determination concluded that the project<br>would have no adverse effect on the area.                                                                                                                                                                                                      |
|---------------------------------------------------------------------------------------------------------------------------------------------------------------------------------------------------------------------------------------------------------------------------------------------------------------------------------------------------------------------------------------------------------------------------------------------------------------------------------------------------------------------------------------------------------------------------------------------------|
| <ul> <li>The following historic properties were identified within the APE:</li> <li>Direct Effect: The historic properties or cultural resources have been identified within the proposed project APE. The Road PR-125, itself can be considered eligible with the historic culvert © 1917, and the historic bridge ©1940 on the same road, and the Residential Housing Andrés M. Luciaga considered eligible within the visual/indirect APE.</li> <li>Indirect Effect: No indirect negative effect has been identified on cultural/historic/architectural or archaeological resource.</li> </ul> |
| Based on the results of historic property<br>identification efforts, the Program<br>determined that project actions will not<br>affect historic properties in the Area of<br>Potential Effect. The project consists of<br>improvements aimed at the installation of<br>solar lightning fixtures and reconstruction of<br>sidewalks in State Road PR-125. The project<br>is not expected to have a new impact,<br>because its area of direct impact (APE) is the<br>road and right of way of PR-125.                                                                                               |
| In a letter dated January 4, 2024, SHPO<br>indicated that it concurred with the<br>determination of no adverse effect.<br>SHPO would be notified should historic<br>properties be discovered at any point during<br>project implementation.                                                                                                                                                                                                                                                                                                                                                       |
| <b>Refer to Exhibit No 9: 106 NHPA Effect</b><br><b>Determination</b>                                                                                                                                                                                                                                                                                                                                                                                                                                                                                                                             |