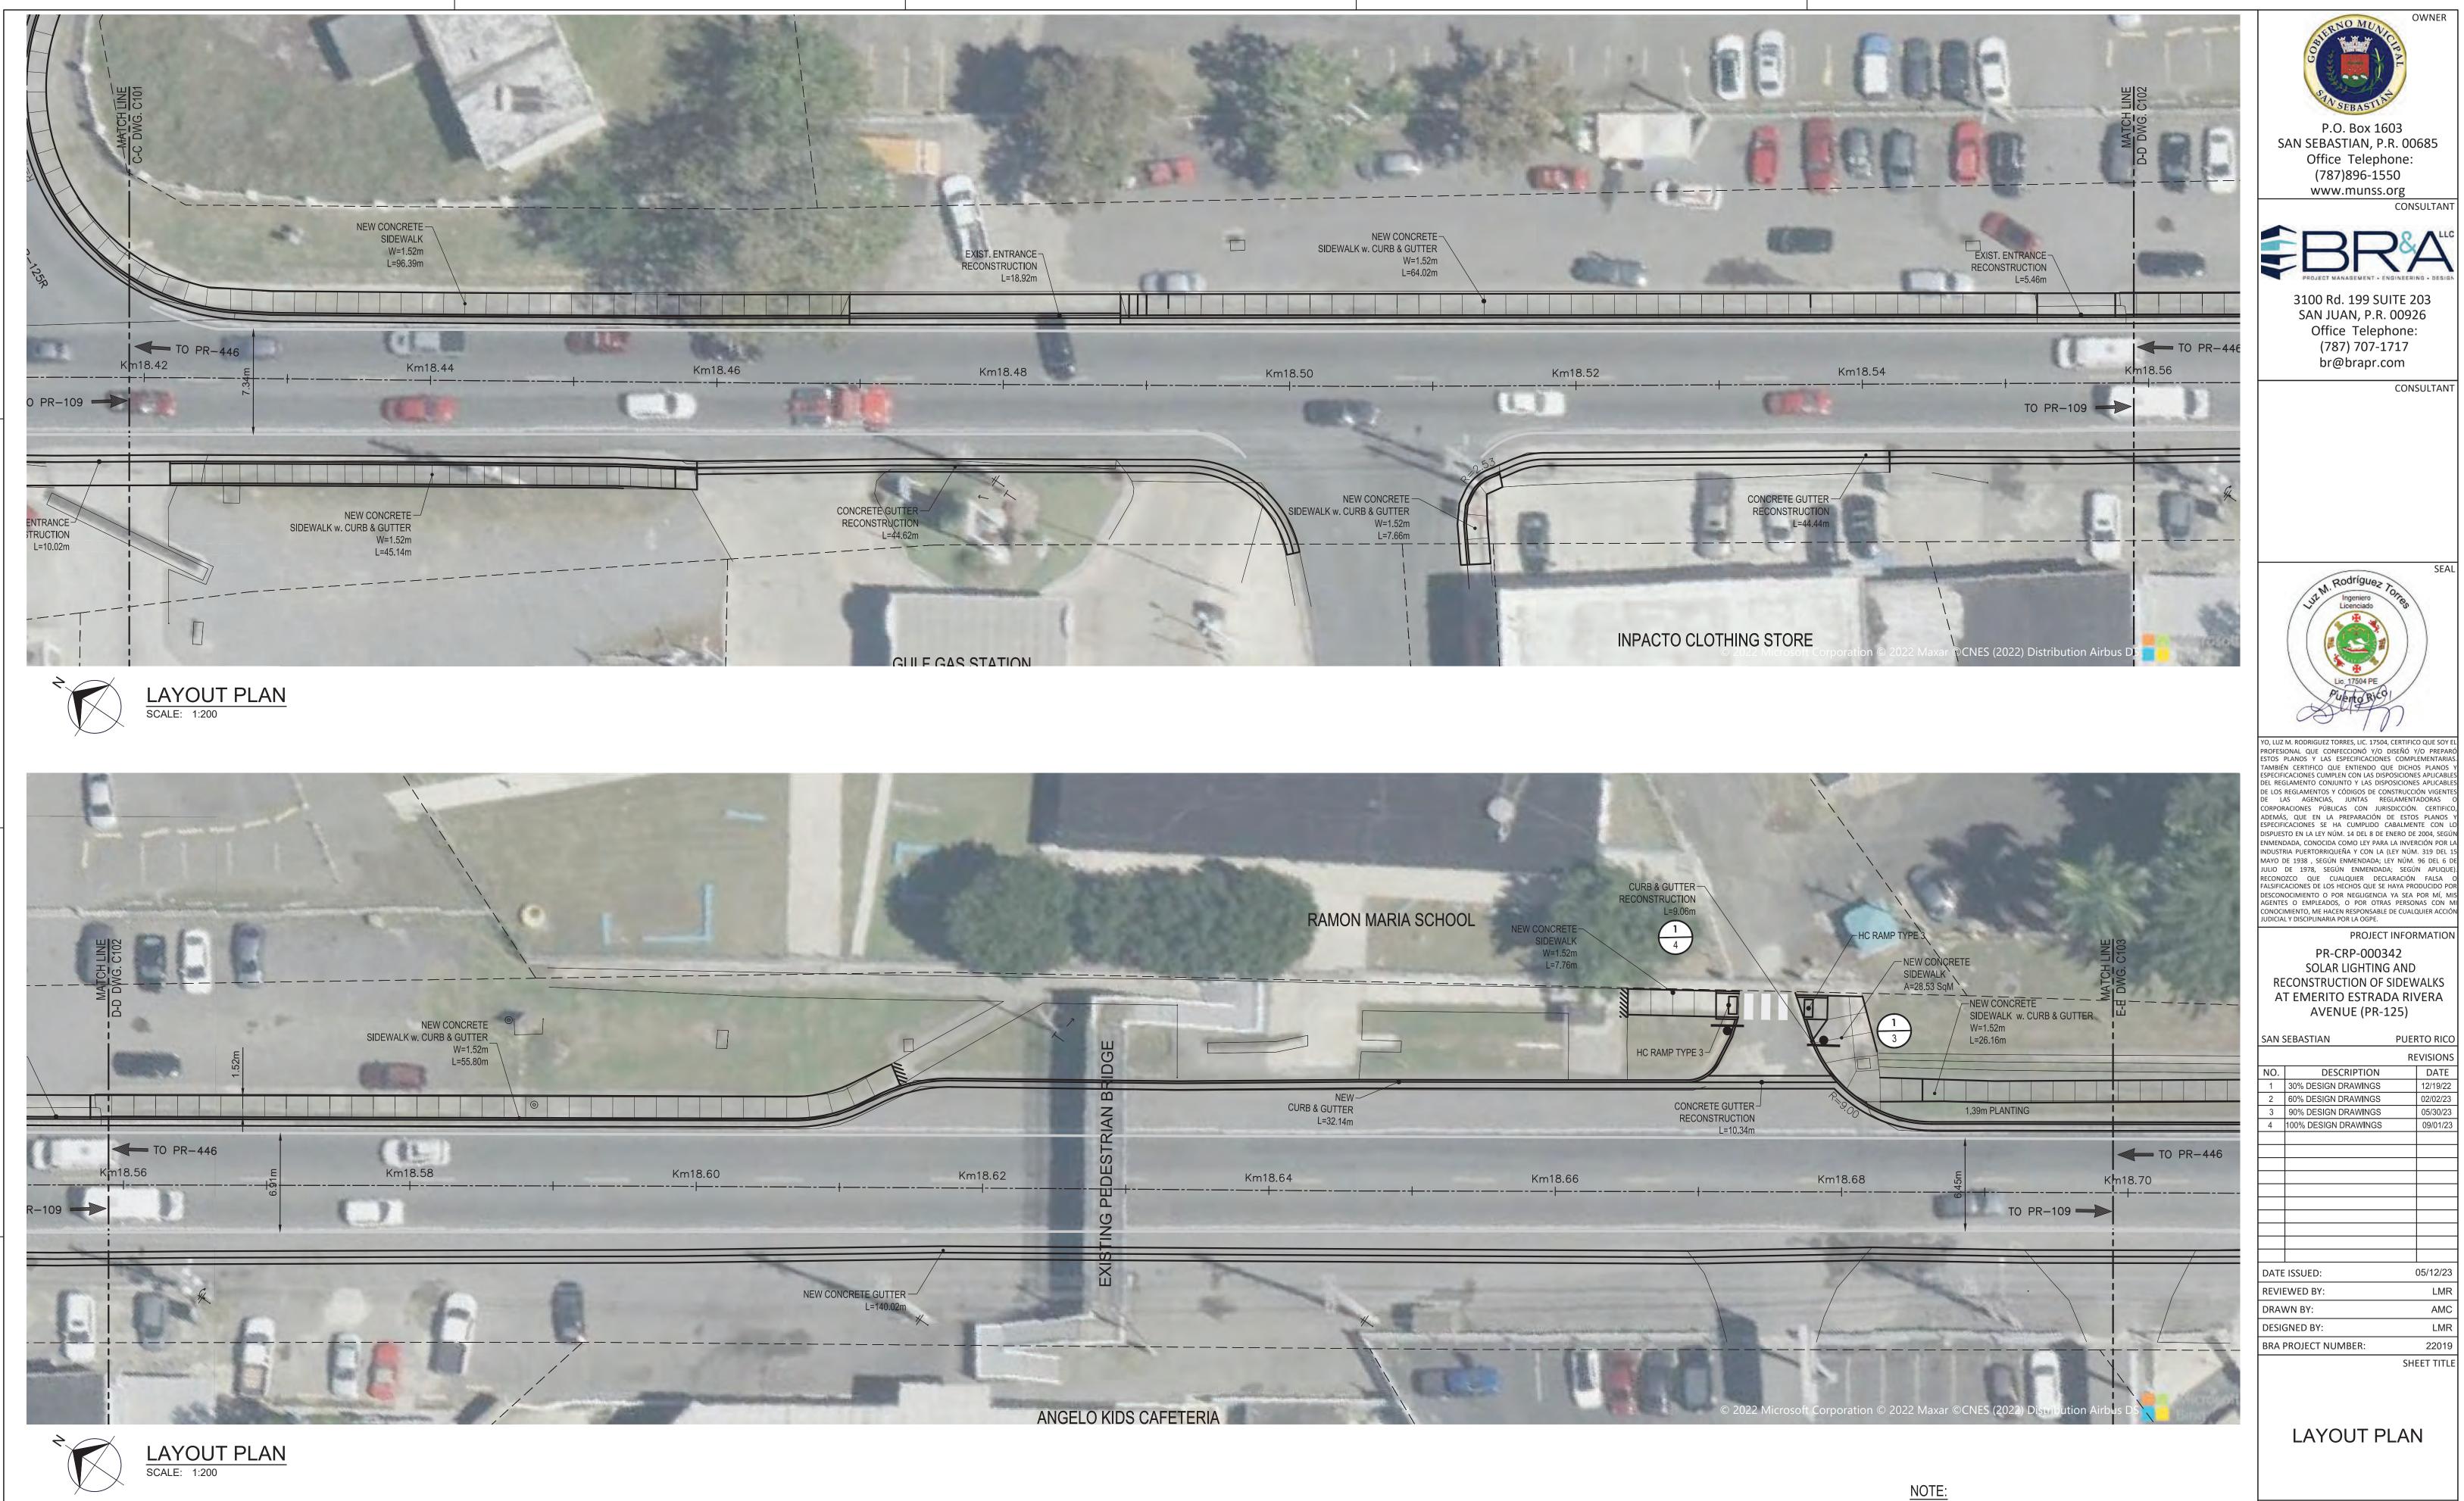

### Description of the Proposed Project [24 CFR 50.12 & 58.32; 40 CFR 1508.25]:

The Municipality of San Sebastian proposes the rehabilitation and restoration of the sidewalks, curbs and gutters, the incorporation of handicap ramps and the construction of sidewalks, along the length of Carr #125 Ave. Emérito Estrada Rivera from location 18.343294°, -66.999638° until the intersection with Carr #111 location 18.335892°, -66.976707° (Figure 1: Aerial Photograph). Works to be performed will extend approximately 6.57% outside of the streets' right of way. The approximate length of the sidewalks to be built is 9,845 feet, and the approximate length of sidewalks to be reconstructed is 8,419 feet with a minimum width of 5 feet. The project will also include entrance reconstructions along the road, the acquisition and installation of solar lighting, new signage and improvements to the green areas.

The proposed project aims to accomplish the following tasks: reconstruction of the existing sidewalks and construction of new sidewalks along the route; construction of concrete curbs; construction of handicapped ramps for ADA accessibility compliance; improvements to the green areas; and installation of signage and pavement markings for pedestrian crossings. It will also include partial widening of existing sidewalks to comply with ADA regulations and PRTHA Standards. There will be demolition of the existing elements in order to rebuild them and of the road areas where the new sidewalks will be constructed. (Figure 2: Proposed Project Drawings (100%)). Work will not be performed on the sidewalks of the bridges along the street area, except for the construction of a curb and gutter and works in a gutter in the bridge that extends from km 19.66 to km 19.68 in the PR-125. The maximum depth of excavation works will be approximately 18 in.

### **List of Figures:**

Figure 1: Aereal Photograph Figure 2: Proposed Project Drawings (100%) Figure 3: Site Pictures

List of Exhibits: Exhibit 1: Airport Hazards Exhibit 2: CBRS Exhibit 3: FEMA FIRMette Exhibit 3a: ABFE Map Exhibit 3b: Floodplain-Management 5-Step-Decision-Making-Process, performed by Tetra Tech, Inc. Exhibit 3c: Drainage Calculation Exhibit 4: Air Quality Exhibit 4a: EPA Greenbook - Current Nonattainment Counties for All Criteria Pollutants Exhibit 4b: Puerto Rico Nonattainment/Maintenance Status for Each County by Year for All Criteria Pollutants Exhibit 5: Coastal Zone Land Boundary Exhibit 6: NEPAssist Radius Map and JP GIS UST Map Exhibit 6a: NEPAssist Identified Facilities within 3,000 ft Exhibit 6b: Asbestos and Lead Survey Exhibit 6c: Memorandum of Justification for the Infeasibility and Impracticability of Radon Testing Exhibit 7: Endangered Species Exhibit 8: Farmland Exhibit 8a: Census Bureau Map (TIGERweb 2020) Exhibit 8b: Puerto Rico Planning Board PR Land Uses Plan, Effective Date November 30, 2015 Exhibit 8c: 7 CFR 658.2(a) Exhibit 9: 106 NHPA Effect Determination Exhibit 10: Sole Source Aquifers Exhibit 11: Wetlands Protection Exhibit 12: Wild and Scenic Rivers

Staging Area

Ave. Americo Estrada Rivera

Esri Community Maps Contributors, Esri, HERE, Garmin, Foursquare, SafeGraph, GeoTechnologies, Inc, METI/NASA, USGS, NPS, US Census

Figure 2: Proposed Project Drawings (100%)