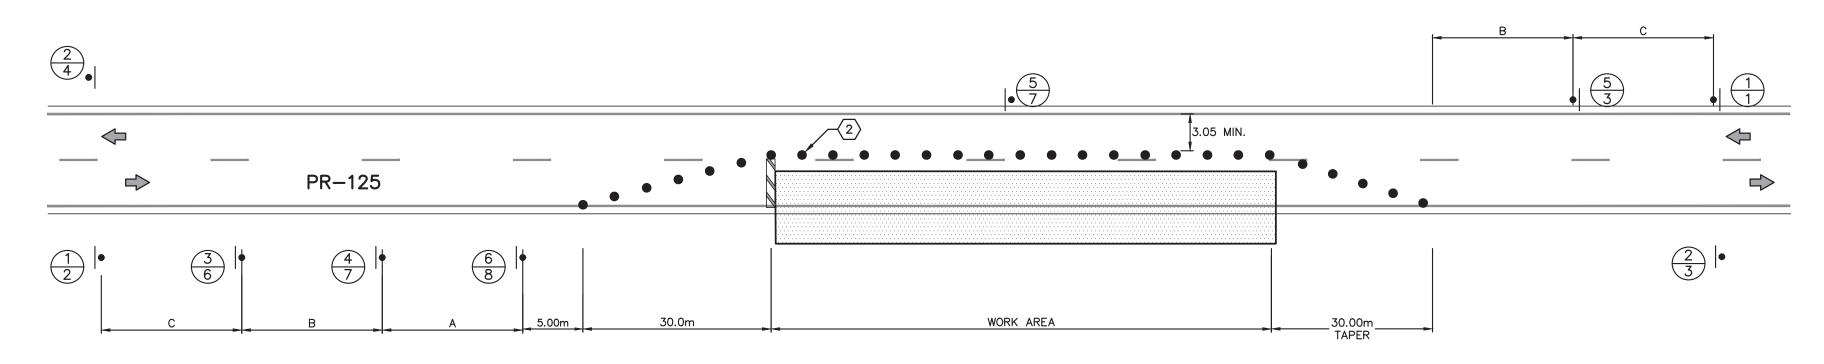

A Maintenance of traffic plan and temporary control devices will be implemented to control the vehicular traffic and provide a safe route to pedestrians during the construction works. The maintenance of traffic plan will be prepared in compliance with the PRHTA and FHWA standards and regulations.

## INDEX

| SHEET        | DESCRIPTION:                                               |
|--------------|------------------------------------------------------------|
| GENERAL PLAN | NS                                                         |
| Т000         | TITTLE SHEET INDEX, LOCATION MAP, FLOOD MAP & CALIFICATION |
| C001         | GENERAL SITE PLAN                                          |
| CIVIL PLANS  |                                                            |
| C100         | LAYOUT PLAN                                                |
| C101         | LAYOUT PLAN                                                |
| C102         | LAYOUT PLAN                                                |
| C103         | LAYOUT PLAN                                                |
| C104         | LAYOUT PLAN                                                |
| C105         | LAYOUT PLAN                                                |
| C106         | LAYOUT PLAN                                                |
| C107         | LAYOUT PLAN                                                |
| C108         | LAYOUT PLAN                                                |
| C109         | LAYOUT PLAN                                                |
| C110         | LAYOUT PLAN                                                |
| C111         | LAYOUT PLAN                                                |
| C480         | EROSION AND SEDIMENTATION CONTROL PLAN                     |
| C490         | EROSION AND SEDIMENTATION CONTROL DETAILS                  |
| C700         | TYPICAL SECTIONS AND DETAILS                               |
| C701         | TYPICAL SECTIONS AND DETAILS                               |
| C702         | TYPICAL SECTIONS AND DETAILS                               |
| C850         | TRAFFIC SIGNING AND PAVEMENT MARKING DETAILS               |
| C851         | PAVEMENT MARKING PLAN AND DETAILS                          |
| MOT1         | MAINTENANCE OF TRAFFIC LEGEND AND NOTES                    |
| MOT2         | MAINTENANCE OF TRAFFIC TYPICAL APPLICATIONS                |
| MOT3         | MAINTENANCE OF TRAFFIC TYPICAL APPLICATIONS                |
| MOT4         | MAINTENANCE OF TRAFFIC CONSTRUCTION SIGNS TABLE            |
| MOT5         | MAINTENANCE OF TRAFFIC SIGN DETAILS                        |