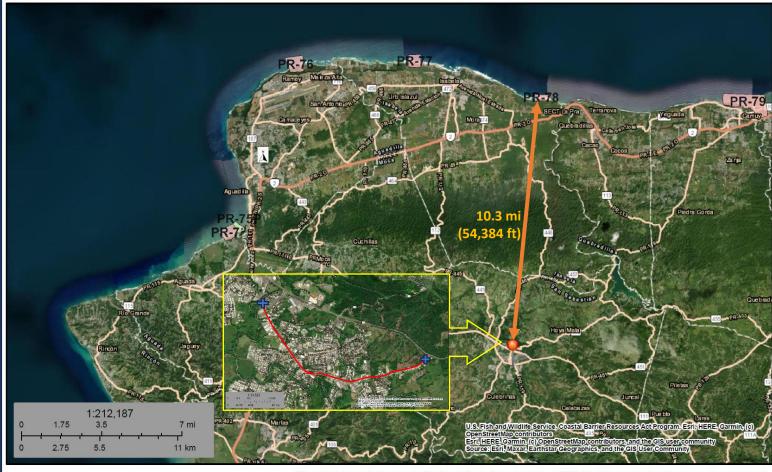

| Coastal Barrier Resources<br>Coastal Barrier Resources Act, as<br>amended by the Coastal Barrier<br>Improvement Act of 1990 [16<br>USC 3501]             | Yes No     | The Project is not located in a CBRS unit;<br>therefore, this project has no potential to<br>impact a CBRS Unit. The closest CBRS Unit<br>is PR-78, (Coto Unit), which is located<br>approximately 10.3 miles (54,384 feet) north<br>of the Site at its closest point.<br>There are no anticipated adverse effects due<br>to the project's development, thus the project<br>is in compliance with the regulation.<br><b>Refer to Exhibit No.2 CBRS</b>                                                                                                                                                                                                                                                                                                                                                                                                                                                                                                                               |
|----------------------------------------------------------------------------------------------------------------------------------------------------------|------------|--------------------------------------------------------------------------------------------------------------------------------------------------------------------------------------------------------------------------------------------------------------------------------------------------------------------------------------------------------------------------------------------------------------------------------------------------------------------------------------------------------------------------------------------------------------------------------------------------------------------------------------------------------------------------------------------------------------------------------------------------------------------------------------------------------------------------------------------------------------------------------------------------------------------------------------------------------------------------------------|
| Flood Insurance<br>Flood Disaster Protection Act of<br>1973 and National Flood<br>Insurance Reform Act of 1994<br>[42 USC 4001-4128 and 42 USC<br>5154a] | Yes No     | <ul> <li>Portions of this project are located in a 100-year floodplain. According to FEMA Flood Insurance Rate Map (FIRM) Panel</li> <li>72000C0555J, effective date November 18, 2009, the project will be located is identified as: Zone AE (area of special flood hazard [100-year floodplain] with water surface elevations determined); Zone X shaded (area of 0.2 percent annual chance of flood hazard); Zone X (area of minimal flood hazard); Zone X (area of minimal flood hazard), and Zone AE Floodway (area of regulatory floodway).</li> <li>The project is an infrastructure project and does not include insurable elements. All municipalities of Puerto Rico participate in the National Flood Insurance Program and are currently in good standing with the agency.</li> <li>The project is in compliance with the Flood Disaster Protection Act of 1973 and National Flood Insurance Reform Act of 1994.</li> <li>Refer to Exhibit No.3 FEMA FIRMette</li> </ul> |
| & 58.5                                                                                                                                                   | RDERS, AND | REGULATIONS LISTED AT 24 CFR 50.4                                                                                                                                                                                                                                                                                                                                                                                                                                                                                                                                                                                                                                                                                                                                                                                                                                                                                                                                                    |
| Clean Air<br>Clean Air Act, as amended,<br>particularly section 176(c) & (d);<br>40 CFR Parts 6, 51, 93                                                  | Yes No     | The project is not located in nonattainment<br>area.<br>During construction, the contractor must<br>control dust to prevent it from becoming a<br>nuisance to neighboring areas.<br>There are no anticipated adverse effects due<br>to the project's development.                                                                                                                                                                                                                                                                                                                                                                                                                                                                                                                                                                                                                                                                                                                    |