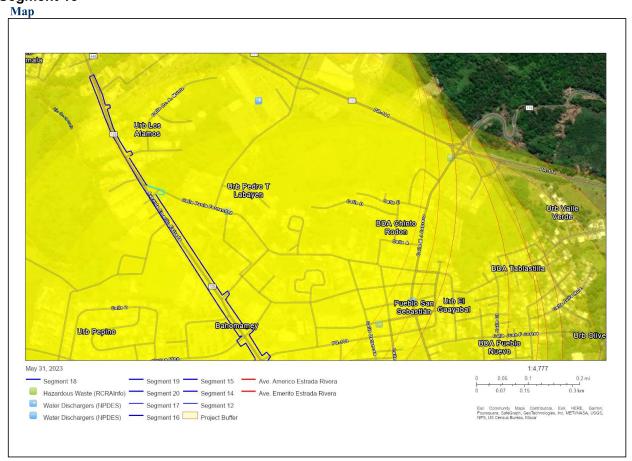

|                                                                                  |        | Refer to Exhibit No.4 Air Quality, Exhibit<br>4a: EPA Greenbook - Current<br>Nonattainment Counties for All Criteria<br>Pollutants, and Exhibit 4b: Puerto Rico<br>Nonattainment/Maintenance Status for<br>Each County by Year for All Criteria<br>Pollutants                                                                                                                                                                                                                                                         |
|----------------------------------------------------------------------------------|--------|-----------------------------------------------------------------------------------------------------------------------------------------------------------------------------------------------------------------------------------------------------------------------------------------------------------------------------------------------------------------------------------------------------------------------------------------------------------------------------------------------------------------------|
| Coastal Zone Management<br>Coastal Zone Management Act,<br>sections 307(c) & (d) | Yes No | The project is located outside the area<br>identified as Coastal Zone Line Boundary;<br>thus, it does not affect Coastal Zone<br>Management Plan. The closest Coastal Zone<br>Line Boundary is located approximately 9.7<br>miles north of the project.<br>The project is in compliance with the<br>Coastal Zone Management Act.<br><b>Refer to Exhibit No.5 Coastal Zone Land<br/>Boundary</b>                                                                                                                       |
| Contamination and Toxic<br>Substances                                            | Yes No | The NEPAssist database was reviewed on                                                                                                                                                                                                                                                                                                                                                                                                                                                                                |
| 24 CFR Part 50.3(i) & 58.5(i)(2)                                                 |        | July 2023 to identify EPA Facilities within 3,000 ft of Site.                                                                                                                                                                                                                                                                                                                                                                                                                                                         |
|                                                                                  |        | <ul> <li>The following EPA facilities were detected:</li> <li>One (1) Toxic Release (TRI) Site</li> <li>Four (4) Water Dischargers Sites (NPDES)</li> <li>Ten (10) Hazardous Waste (RCRA)</li> <li>Additional information obtained from the</li> </ul>                                                                                                                                                                                                                                                                |
|                                                                                  |        | EDR Radius Report and DNER 2020<br>Leaking Underground Storage Tanks<br>(LUST) lists:                                                                                                                                                                                                                                                                                                                                                                                                                                 |
|                                                                                  |        | <ul> <li>Three (3) Active LUSTs</li> <li>Three (3) Inactive LUSTs</li> </ul>                                                                                                                                                                                                                                                                                                                                                                                                                                          |
|                                                                                  |        | According to the information available, these<br>facilities do not appear to present an<br>environmental concern for the project site,<br>either because no other significant<br>noncompliance or high priority violation had<br>been identified as of 12/31/2022 for the<br>NPDES facility and as of 05/27/2023 for the<br>RCRA facilities, or because conditions<br>suggest releases at the LUSTs sites are not<br>expected to have had the potential to migrate<br>to affect the subject property. Please refer to |

| Exhibit 6a for detailed information regarding                                                                                                                                                                                                                                                                                          |
|----------------------------------------------------------------------------------------------------------------------------------------------------------------------------------------------------------------------------------------------------------------------------------------------------------------------------------------|
| the facilities identified.                                                                                                                                                                                                                                                                                                             |
| Lead and Asbestos surveys were performed<br>at the project Site. Asbestos was not found.<br>Some areas of the project were found to<br>contain more than 1.0 mg/cm2 for what the<br>Puerto Rico Department of Natural and<br>Environmental Resources (PR DRNA)<br>identifies as lead based paint of materials<br>containing lead.      |
| Mitigation measures will be taken to safely<br>remove the paint. Clearance tests will be<br>performed after removal to ensure no lead is<br>left, and lead containing material will be<br>taken to a proper disposal facility. These are<br>detailed in the Mitigation Measures and<br>Conditions [40 CFR 1505.2(c)] section<br>below. |
| The presence of LBP will not affect<br>occupants because there are none, nor will it<br>affect the intended use of the project Site.                                                                                                                                                                                                   |
| Per the CPD-23-103 Notice (Departmental<br>Policy for Addressing Radon in the<br>Environmental Review Process), issued by<br>HUD on January 11, 2024, "As radon is a<br>radioactive substance, HUD or the<br>responsible entity (RE) must consider it as<br>part of the site contamination analysis for<br>projects that:              |
| <ul> <li>Require an environmental review at the level of Categorically Excluded Subject to 50.4 or 58.5 ("CEST"), Environmental Assessment, or Environmental Impact Statement; and</li> <li>Involve structures that are occupied or are intended to be occupied at least four (4) hours a day."</li> </ul>                             |
| Since the project does not include<br>construction of a structure intended to be<br>occupied for more than 4 hours a day, the<br>requirement does not apply.                                                                                                                                                                           |
| Furthermore, the Notice states that if the recommended best practices and alternative                                                                                                                                                                                                                                                  |