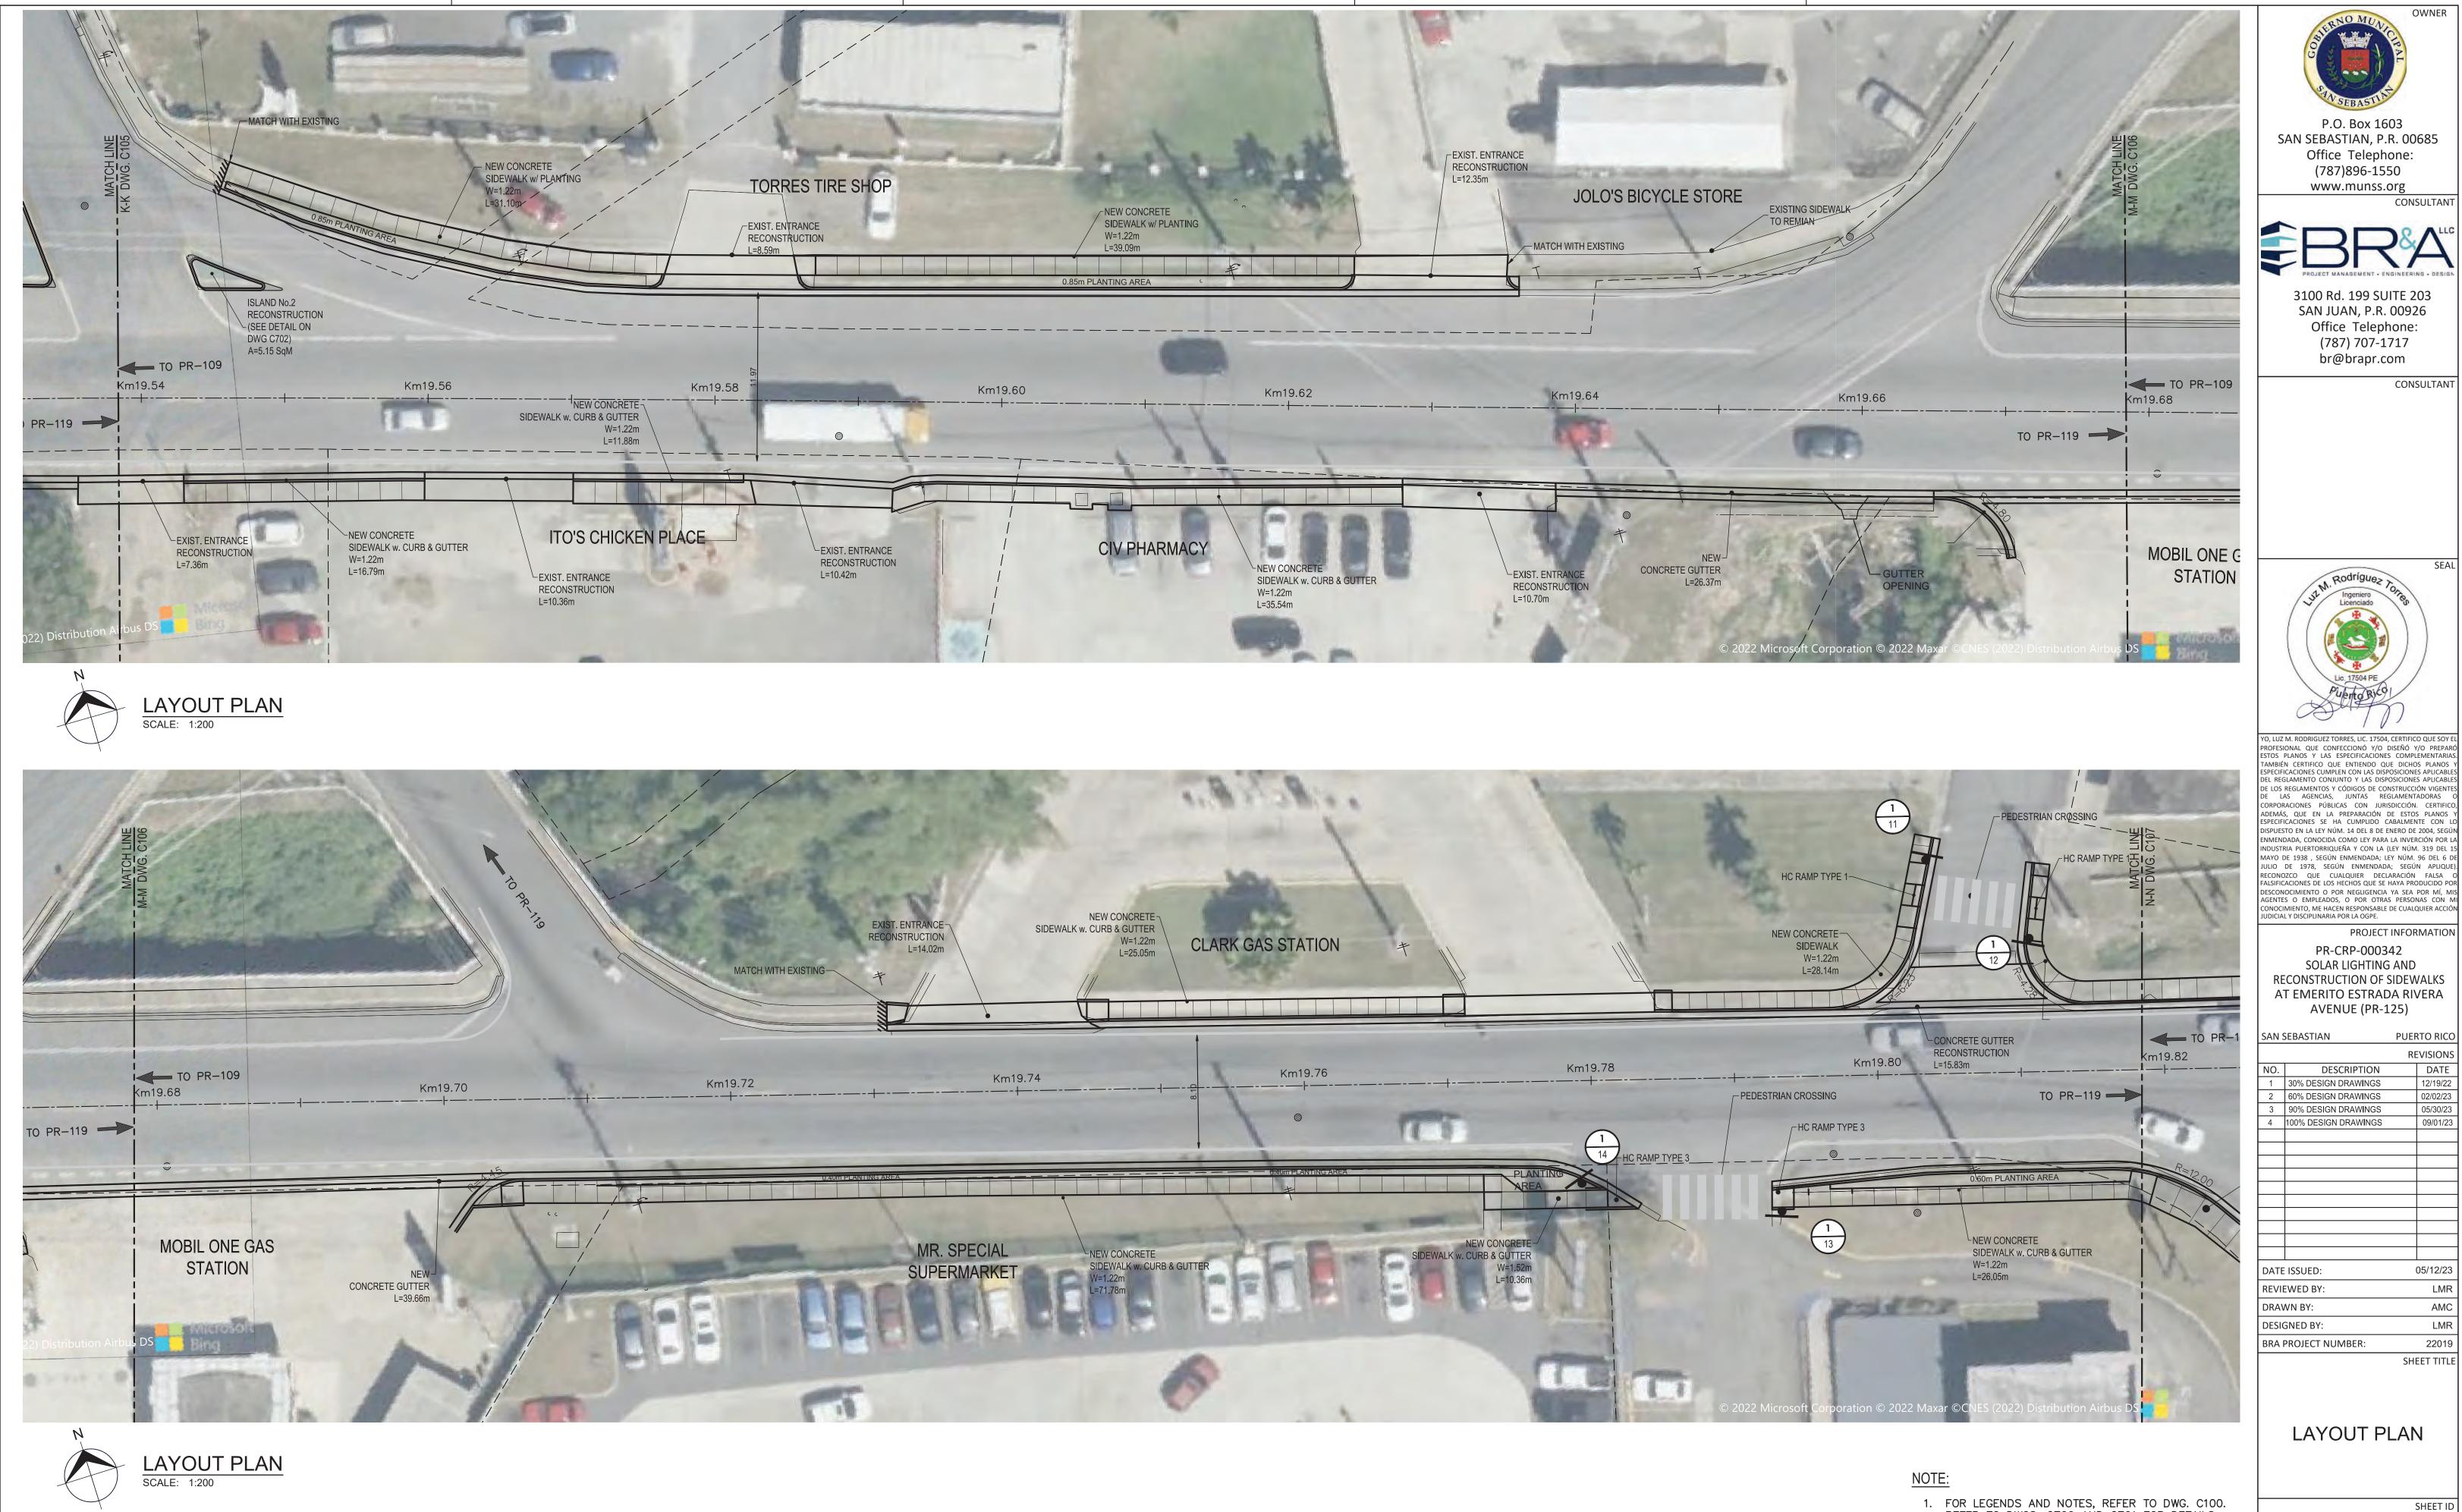

### Description of the Proposed Project [24 CFR 50.12 & 58.32; 40 CFR 1508.25]:

The Municipality of San Sebastian proposes the rehabilitation and restoration of the sidewalks, curbs and gutters, the incorporation of handicap ramps and the construction of sidewalks, along the length of Carr #125 Ave. Emérito Estrada Rivera from location 18.343294°, -66.999638° until the intersection with Carr #111 location 18.335892°, -66.976707° (Figure 1: Aerial Photograph). Works to be performed will extend approximately 6.57% outside of the streets' right of way. The approximate length of the sidewalks to be built is 9,845 feet, and the approximate length of sidewalks to be reconstructed is 8,419 feet with a minimum width of 5 feet. The project will also include entrance reconstructions along the road, the acquisition and installation of solar lighting, new signage and improvements to the green areas.

The proposed project aims to accomplish the following tasks: reconstruction of the existing sidewalks and construction of new sidewalks along the route; construction of concrete curbs; construction of handicapped ramps for ADA accessibility compliance; improvements to the green areas; and installation of signage and pavement markings for pedestrian crossings. It will also include partial widening of existing sidewalks to comply with ADA regulations and PRTHA Standards. There will be demolition of the existing elements in order to rebuild them and of the road areas where the new sidewalks will be constructed. (Figure 2: Proposed Project Drawings (100%)). Work will not be performed on the sidewalks of the bridges along the street area, except for the construction of a curb and gutter and works in a gutter in the bridge that extends from km 19.66 to km 19.68 in the PR-125. The maximum depth of excavation works will be approximately 18 in.

PR-CRP-000342

Figure 1: Aereal Photograph

Address: Carr. PR-125, Avenida Emérito Estrada Rivera, San Sebastián, Puerto Rico, 00685 Coordinates: 18.343294, -66.999638 to 18.336086, -66.976578

September 11, 2023

Staging Area

Ave. Americo Estrada Rivera

Esri Community Maps Contributors, Esri, HERE, Garmin, Foursquare, SafeGraph, GeoTechnologies, Inc, METI/NASA, USGS, NPS, US Census

Figure 2: Proposed Project Drawings (100%)