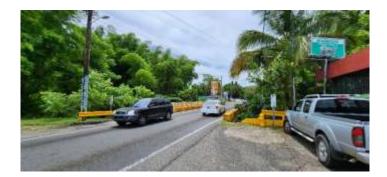

### Description of the Proposed Project [24 CFR 50.12 & 58.32; 40 CFR 1508.25]:

The Municipality of San Sebastian proposes the rehabilitation and restoration of the sidewalks, curbs and gutters, the incorporation of handicap ramps and the construction of sidewalks, along the length of Carr #125 Ave. Emérito Estrada Rivera from location 18.343294°, -66.999638° until the intersection with Carr #111 location 18.335892°, -66.976707° (Figure 1: Aerial Photograph). Works to be performed will extend approximately 6.57% outside of the streets' right of way. The approximate length of the sidewalks to be built is 9,845 feet, and the approximate length of sidewalks to be reconstructed is 8,419 feet with a minimum width of 5 feet. The project will also include entrance reconstructions along the road, the acquisition and installation of solar lighting, new signage and improvements to the green areas.

PR-CRP-000342

Figure 1: Aereal Photograph

Address: Carr. PR-125, Avenida Emérito Estrada Rivera, San Sebastián, Puerto Rico, 00685 Coordinates: 18.343294, -66.999638 to 18.336086, -66.976578

September 11, 2023