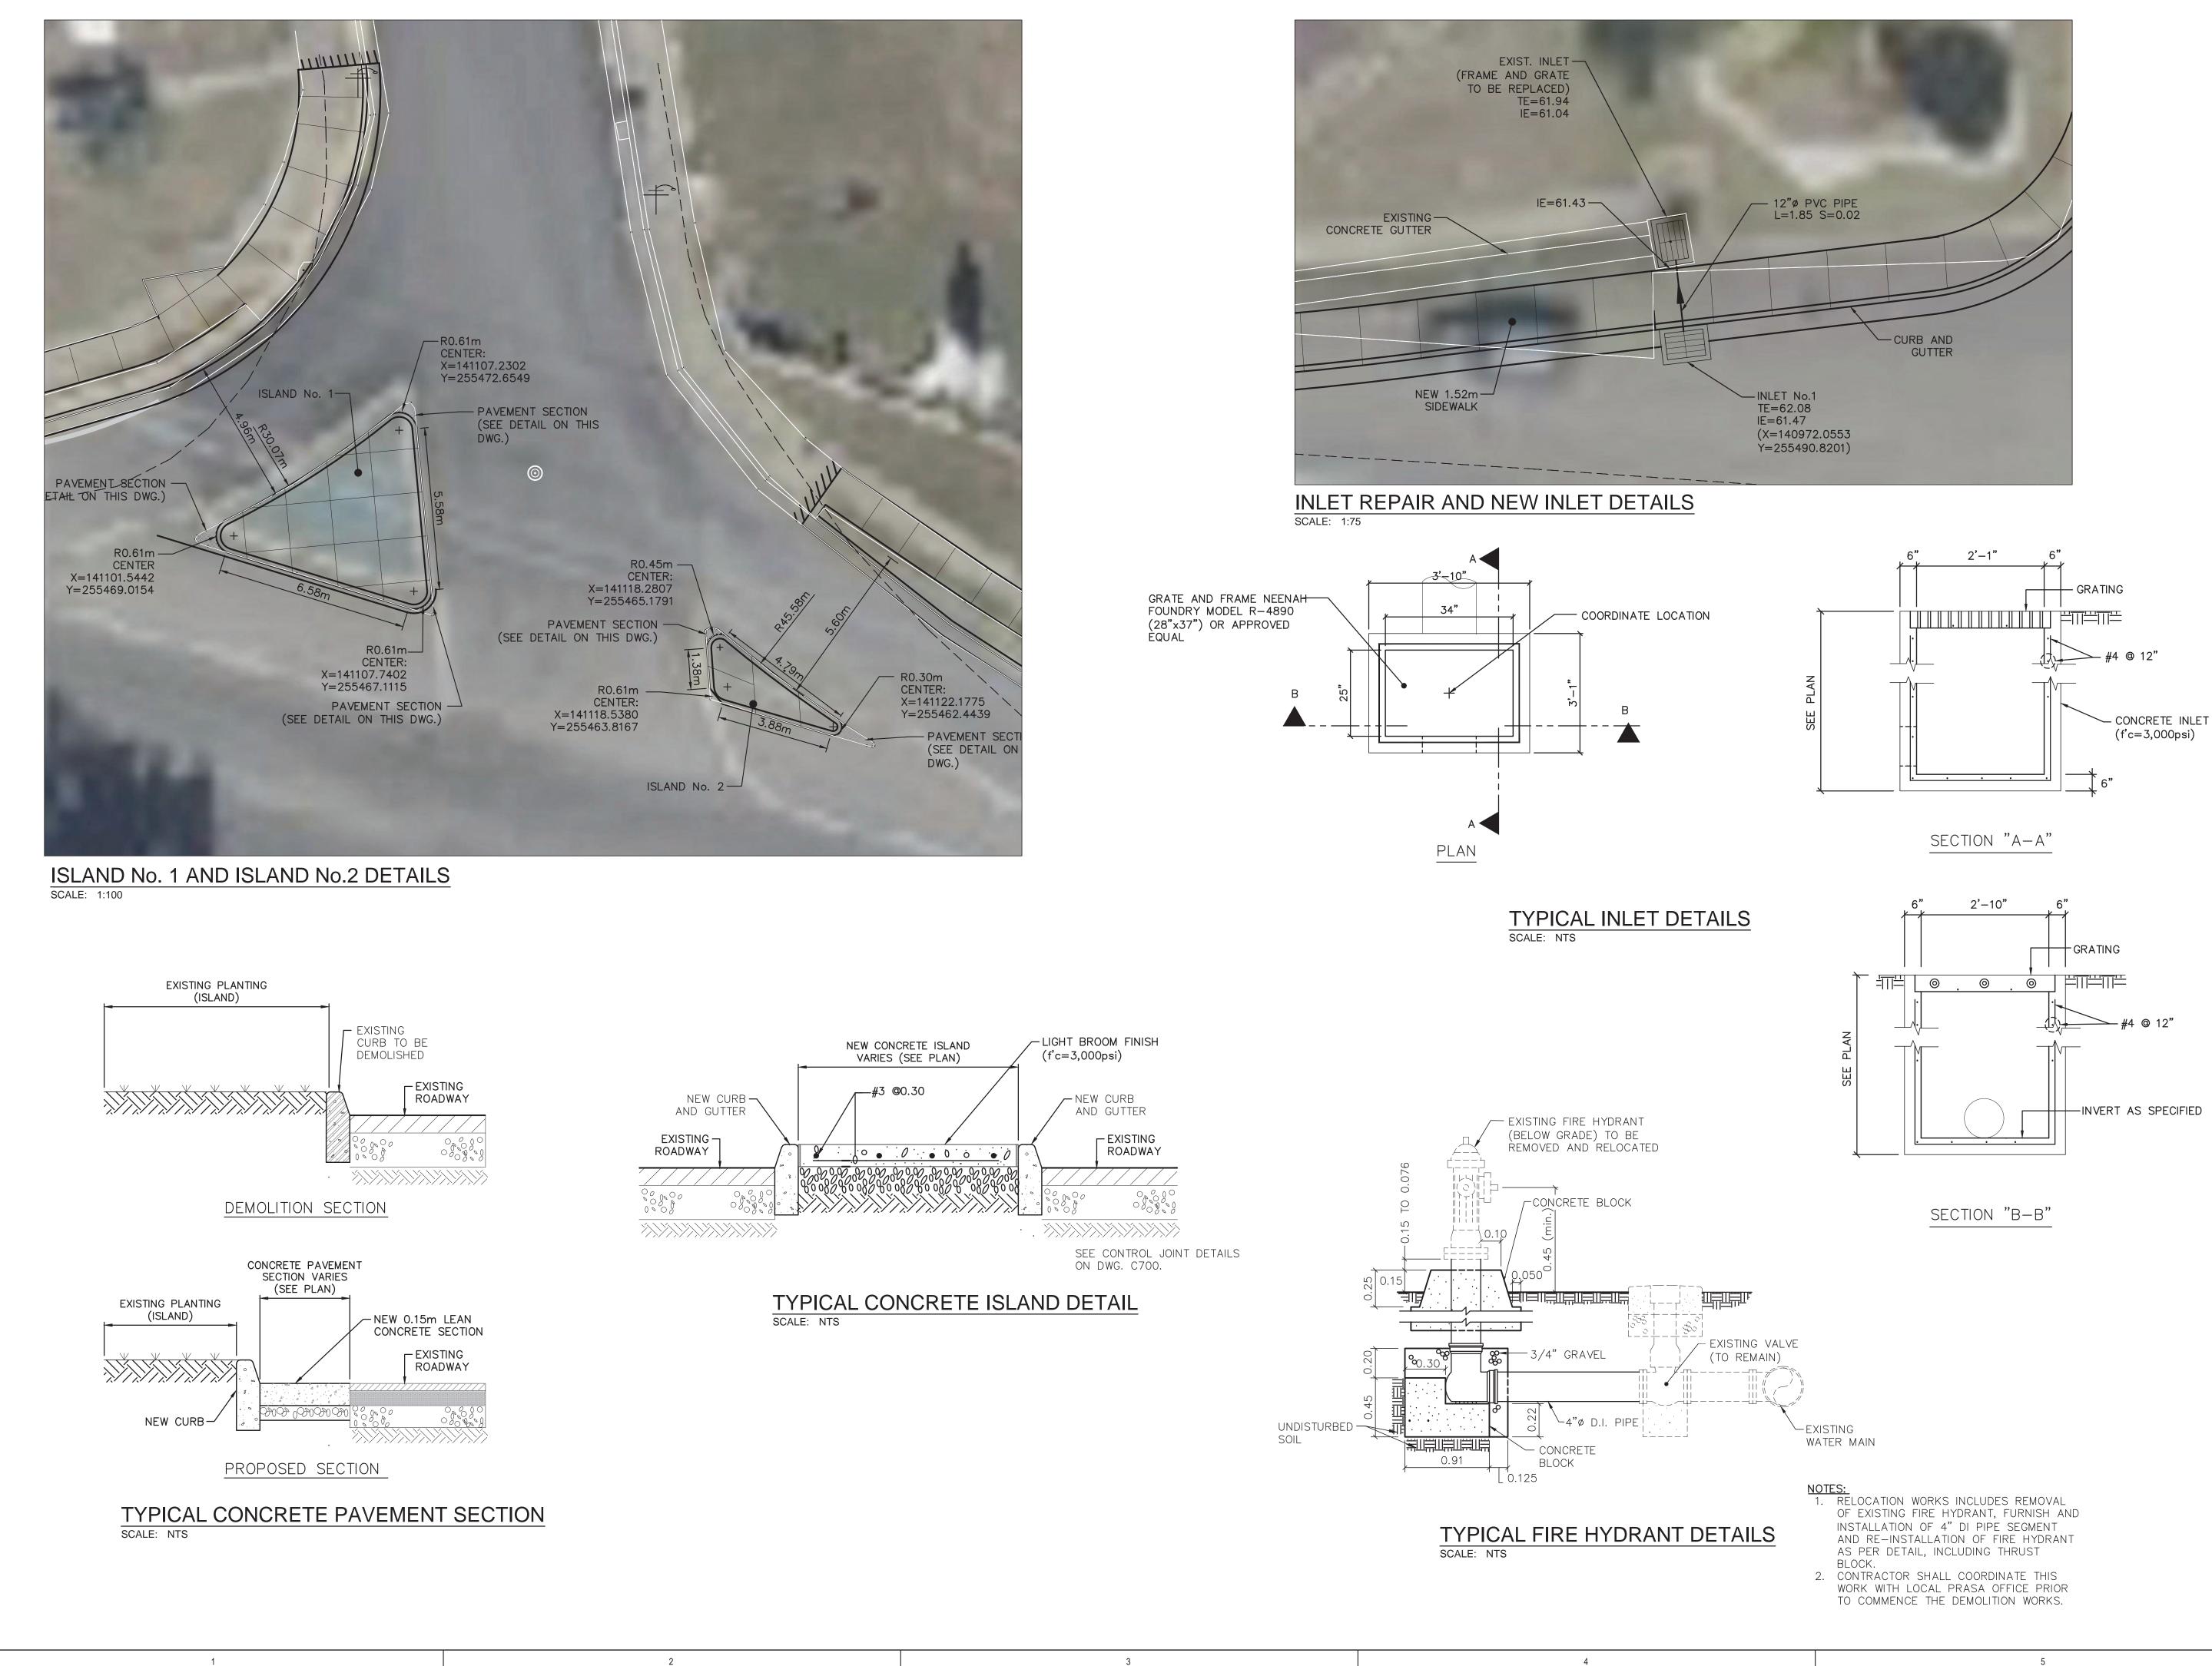

### Description of the Proposed Project [24 CFR 50.12 & 58.32; 40 CFR 1508.25]:

The Municipality of San Sebastian proposes the rehabilitation and restoration of the sidewalks, curbs and gutters, the incorporation of handicap ramps and the construction of sidewalks, along the length of Carr #125 Ave. Emérito Estrada Rivera from location 18.343294°, -66.999638° until the intersection with Carr #111 location 18.335892°, -66.976707° (Figure 1: Aerial Photograph). Works to be performed will extend approximately 6.57% outside of the streets' right of way. The approximate length of the sidewalks to be built is 9,845 feet, and the approximate length of sidewalks to be reconstructed is 8,419 feet with a minimum width of 5 feet. The project will also include entrance reconstructions along the road, the acquisition and installation of solar lighting, new signage and improvements to the green areas.

The proposed project aims to accomplish the following tasks: reconstruction of the existing sidewalks and construction of new sidewalks along the route; construction of concrete curbs; construction of handicapped ramps for ADA accessibility compliance; improvements to the green areas; and installation of signage and pavement markings for pedestrian crossings. It will also include partial widening of existing sidewalks to comply with ADA regulations and PRTHA Standards. There will be demolition of the existing elements in order to rebuild them and of the road areas where the new sidewalks will be constructed. (Figure 2: Proposed Project Drawings (100%)). Work will not be performed on the sidewalks of the bridges along the street area, except for the construction of a curb and gutter and works in a gutter in the bridge that extends from km 19.66 to km 19.68 in the PR-125. The maximum depth of excavation works will be approximately 18 in.