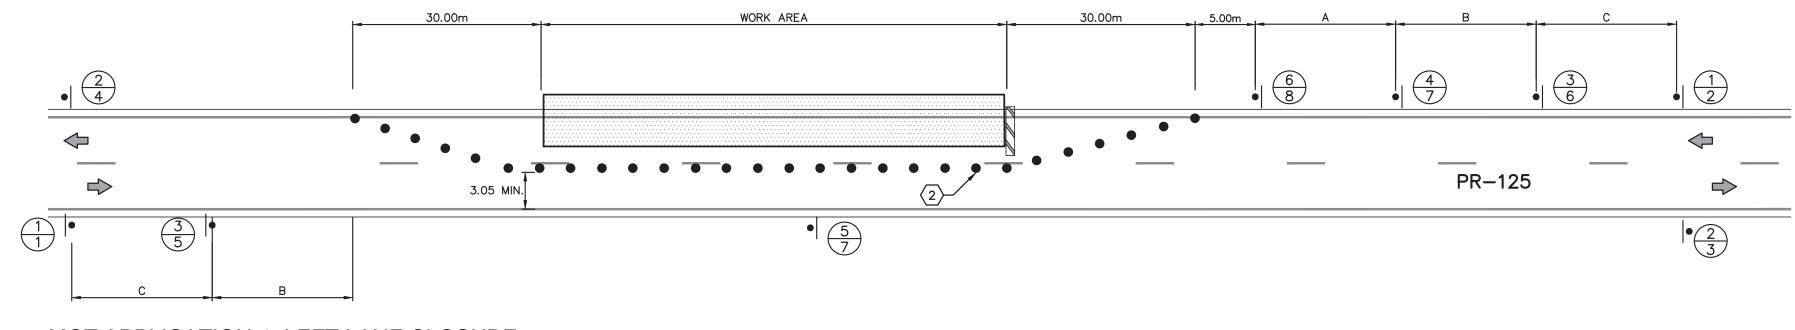

A Maintenance of traffic plan and temporary control devices will be implemented to control the vehicular traffic and provide a safe route to pedestrians during the construction works. The maintenance of traffic plan will be prepared in compliance with the PRHTA and FHWA standards and regulations.

## INDEX

| SHEET        | DESCRIPTION:                                               |
|--------------|------------------------------------------------------------|
| GENERAL PLAN | NS                                                         |
| Т000         | TITTLE SHEET INDEX, LOCATION MAP, FLOOD MAP & CALIFICATION |
| C001         | GENERAL SITE PLAN                                          |
| CIVIL PLANS  |                                                            |
| C100         | LAYOUT PLAN                                                |
| C101         | LAYOUT PLAN                                                |
| C102         | LAYOUT PLAN                                                |
| C103         | LAYOUT PLAN                                                |
| C104         | LAYOUT PLAN                                                |
| C105         | LAYOUT PLAN                                                |
| C106         | LAYOUT PLAN                                                |
| C107         | LAYOUT PLAN                                                |
| C108         | LAYOUT PLAN                                                |
| C109         | LAYOUT PLAN                                                |
| C110         | LAYOUT PLAN                                                |
| C111         | LAYOUT PLAN                                                |
| C480         | EROSION AND SEDIMENTATION CONTROL PLAN                     |
| C490         | EROSION AND SEDIMENTATION CONTROL DETAILS                  |
| C700         | TYPICAL SECTIONS AND DETAILS                               |
| C701         | TYPICAL SECTIONS AND DETAILS                               |
| C702         | TYPICAL SECTIONS AND DETAILS                               |
| C850         | TRAFFIC SIGNING AND PAVEMENT MARKING DETAILS               |
| C851         | PAVEMENT MARKING PLAN AND DETAILS                          |
| MOT1         | MAINTENANCE OF TRAFFIC LEGEND AND NOTES                    |
| MOT2         | MAINTENANCE OF TRAFFIC TYPICAL APPLICATIONS                |
| MOT3         | MAINTENANCE OF TRAFFIC TYPICAL APPLICATIONS                |
| MOT4         | MAINTENANCE OF TRAFFIC CONSTRUCTION SIGNS TABLE            |
| MOT5         | MAINTENANCE OF TRAFFIC SIGN DETAILS                        |