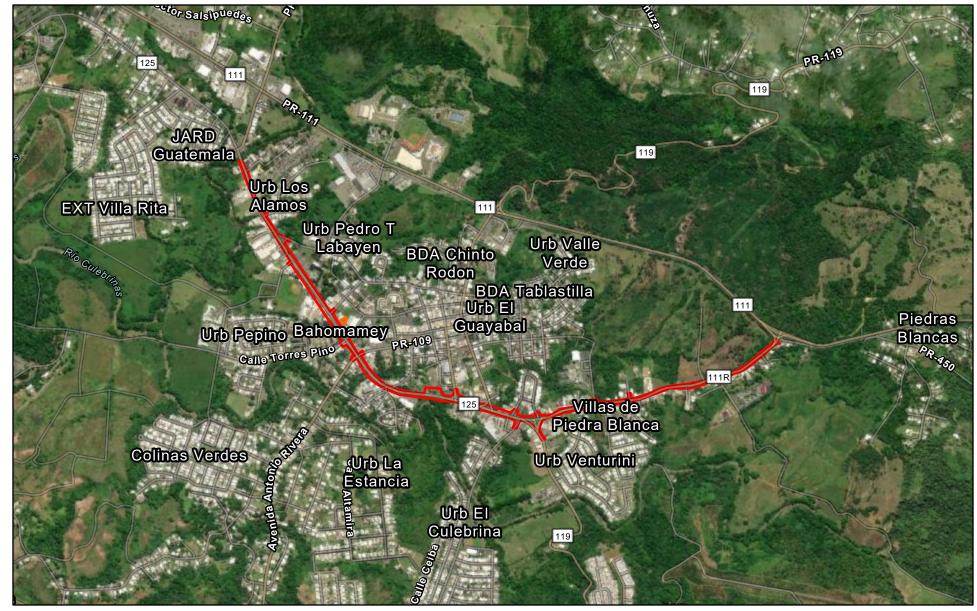

### Description of the Proposed Project [24 CFR 50.12 & 58.32; 40 CFR 1508.25]:

The Municipality of San Sebastian proposes the rehabilitation and restoration of the sidewalks, curbs and gutters, the incorporation of handicap ramps and the construction of sidewalks, along the length of Carr #125 Ave. Emérito Estrada Rivera from location 18.343294°, -66.999638° until the intersection with Carr #111 location 18.335892°, -66.976707° (Figure 1: Aerial Photograph). Works to be performed will extend approximately 6.57% outside of the streets' right of way. The approximate length of the sidewalks to be built is 9,845 feet, and the approximate length of sidewalks to be reconstructed is 8,419 feet with a minimum width of 5 feet. The project will also include entrance reconstructions along the road, the acquisition and installation of solar lighting, new signage and improvements to the green areas.

PR-CRP-000342

Figure 1: Aereal Photograph

Address: Carr. PR-125, Avenida Emérito Estrada Rivera, San Sebastián, Puerto Rico, 00685 Coordinates: 18.343294, -66.999638 to 18.336086, -66.976578

September 11, 2023