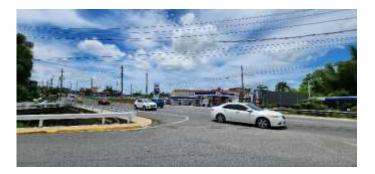

### Description of the Proposed Project [24 CFR 50.12 & 58.32; 40 CFR 1508.25]:

The Municipality of San Sebastian proposes the rehabilitation and restoration of the sidewalks, curbs and gutters, the incorporation of handicap ramps and the construction of sidewalks, along the length of Carr #125 Ave. Emérito Estrada Rivera from location 18.343294°, -66.999638° until the intersection with Carr #111 location 18.335892°, -66.976707° (Figure 1: Aerial Photograph). Works to be performed will extend approximately 6.57% outside of the streets' right of way. The approximate length of the sidewalks to be built is 9,845 feet, and the approximate length of sidewalks to be reconstructed is 8,419 feet with a minimum width of 5 feet. The project will also include entrance reconstructions along the road, the acquisition and installation of solar lighting, new signage and improvements to the green areas.

The proposed project aims to accomplish the following tasks: reconstruction of the existing sidewalks and construction of new sidewalks along the route; construction of concrete curbs; construction of handicapped ramps for ADA accessibility compliance; improvements to the green areas; and installation of signage and pavement markings for pedestrian crossings. It will also include partial widening of existing sidewalks to comply with ADA regulations and PRTHA Standards. There will be demolition of the existing elements in order to rebuild them and of the road areas where the new sidewalks will be constructed. (Figure 2: Proposed Project Drawings (100%)). Work will not be performed on the sidewalks of the bridges along the street area, except for the construction of a curb and gutter and works in a gutter in the bridge that extends from km 19.66 to km 19.68 in the PR-125. The maximum depth of excavation works will be approximately 18 in.

### **List of Figures:**

Figure 1: Aereal Photograph Figure 2: Proposed Project Drawings (100%) Figure 3: Site Pictures

List of Exhibits: Exhibit 1: Airport Hazards Exhibit 2: CBRS Exhibit 3: FEMA FIRMette Exhibit 3a: ABFE Map Exhibit 3b: Floodplain-Management 5-Step-Decision-Making-Process, performed by Tetra Tech, Inc. Exhibit 3c: Drainage Calculation Exhibit 4: Air Quality Exhibit 4a: EPA Greenbook - Current Nonattainment Counties for All Criteria Pollutants Exhibit 4b: Puerto Rico Nonattainment/Maintenance Status for Each County by Year for All Criteria Pollutants Exhibit 5: Coastal Zone Land Boundary Exhibit 6: NEPAssist Radius Map and JP GIS UST Map Exhibit 6a: NEPAssist Identified Facilities within 3,000 ft Exhibit 6b: Asbestos and Lead Survey Exhibit 6c: Memorandum of Justification for the Infeasibility and Impracticability of Radon Testing Exhibit 7: Endangered Species Exhibit 8: Farmland Exhibit 8a: Census Bureau Map (TIGERweb 2020) Exhibit 8b: Puerto Rico Planning Board PR Land Uses Plan, Effective Date November 30, 2015 Exhibit 8c: 7 CFR 658.2(a) Exhibit 9: 106 NHPA Effect Determination Exhibit 10: Sole Source Aquifers Exhibit 11: Wetlands Protection Exhibit 12: Wild and Scenic Rivers