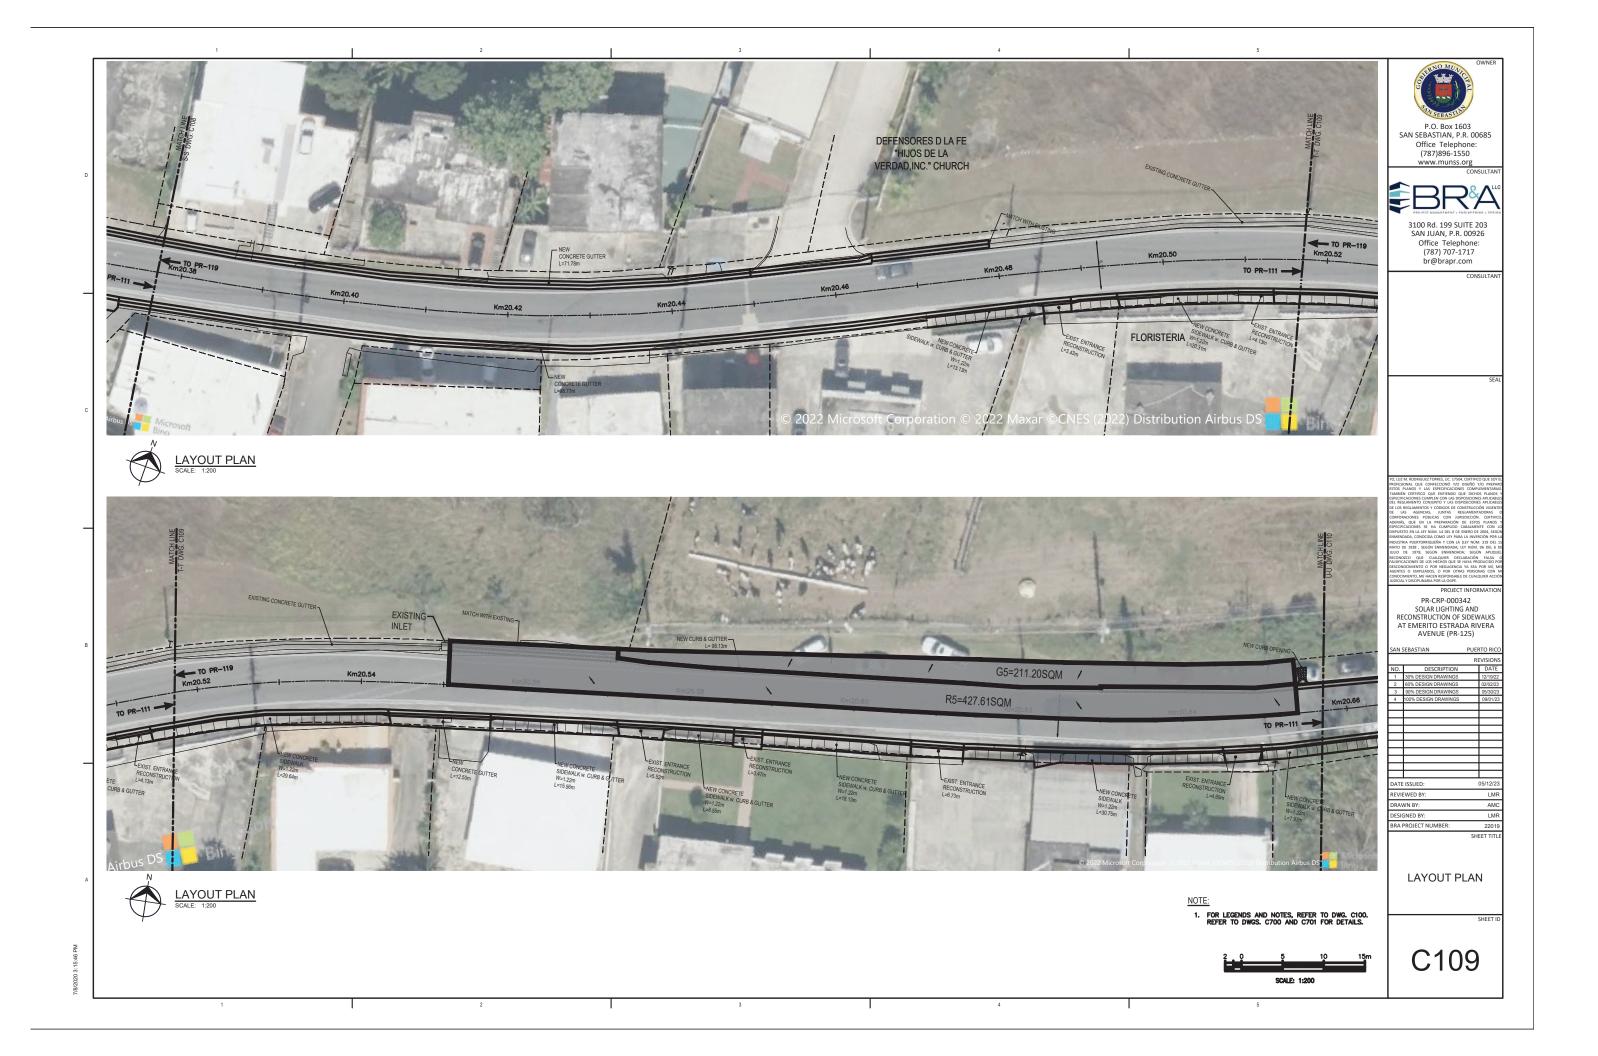

Staging Area

Ave. Americo Estrada Rivera

Esri Community Maps Contributors, Esri, HERE, Garmin, Foursquare, SafeGraph, GeoTechnologies, Inc, METI/NASA, USGS, NPS, US Census

Figure 2: Proposed Project Drawings (100%)

## INDEX

| SHEET        | DESCRIPTION:                                               |
|--------------|------------------------------------------------------------|
| GENERAL PLAN | NS                                                         |
| Т000         | TITTLE SHEET INDEX, LOCATION MAP, FLOOD MAP & CALIFICATION |
| C001         | GENERAL SITE PLAN                                          |
| CIVIL PLANS  |                                                            |
| C100         | LAYOUT PLAN                                                |
| C101         | LAYOUT PLAN                                                |
| C102         | LAYOUT PLAN                                                |
| C103         | LAYOUT PLAN                                                |
| C104         | LAYOUT PLAN                                                |
| C105         | LAYOUT PLAN                                                |
| C106         | LAYOUT PLAN                                                |
| C107         | LAYOUT PLAN                                                |
| C108         | LAYOUT PLAN                                                |
| C109         | LAYOUT PLAN                                                |
| C110         | LAYOUT PLAN                                                |
| C111         | LAYOUT PLAN                                                |
| C480         | EROSION AND SEDIMENTATION CONTROL PLAN                     |
| C490         | EROSION AND SEDIMENTATION CONTROL DETAILS                  |
| C700         | TYPICAL SECTIONS AND DETAILS                               |
| C701         | TYPICAL SECTIONS AND DETAILS                               |
| C702         | TYPICAL SECTIONS AND DETAILS                               |
| C850         | TRAFFIC SIGNING AND PAVEMENT MARKING DETAILS               |
| C851         | PAVEMENT MARKING PLAN AND DETAILS                          |
| MOT1         | MAINTENANCE OF TRAFFIC LEGEND AND NOTES                    |
| MOT2         | MAINTENANCE OF TRAFFIC TYPICAL APPLICATIONS                |
| MOT3         | MAINTENANCE OF TRAFFIC TYPICAL APPLICATIONS                |
| MOT4         | MAINTENANCE OF TRAFFIC CONSTRUCTION SIGNS TABLE            |
| MOT5         | MAINTENANCE OF TRAFFIC SIGN DETAILS                        |