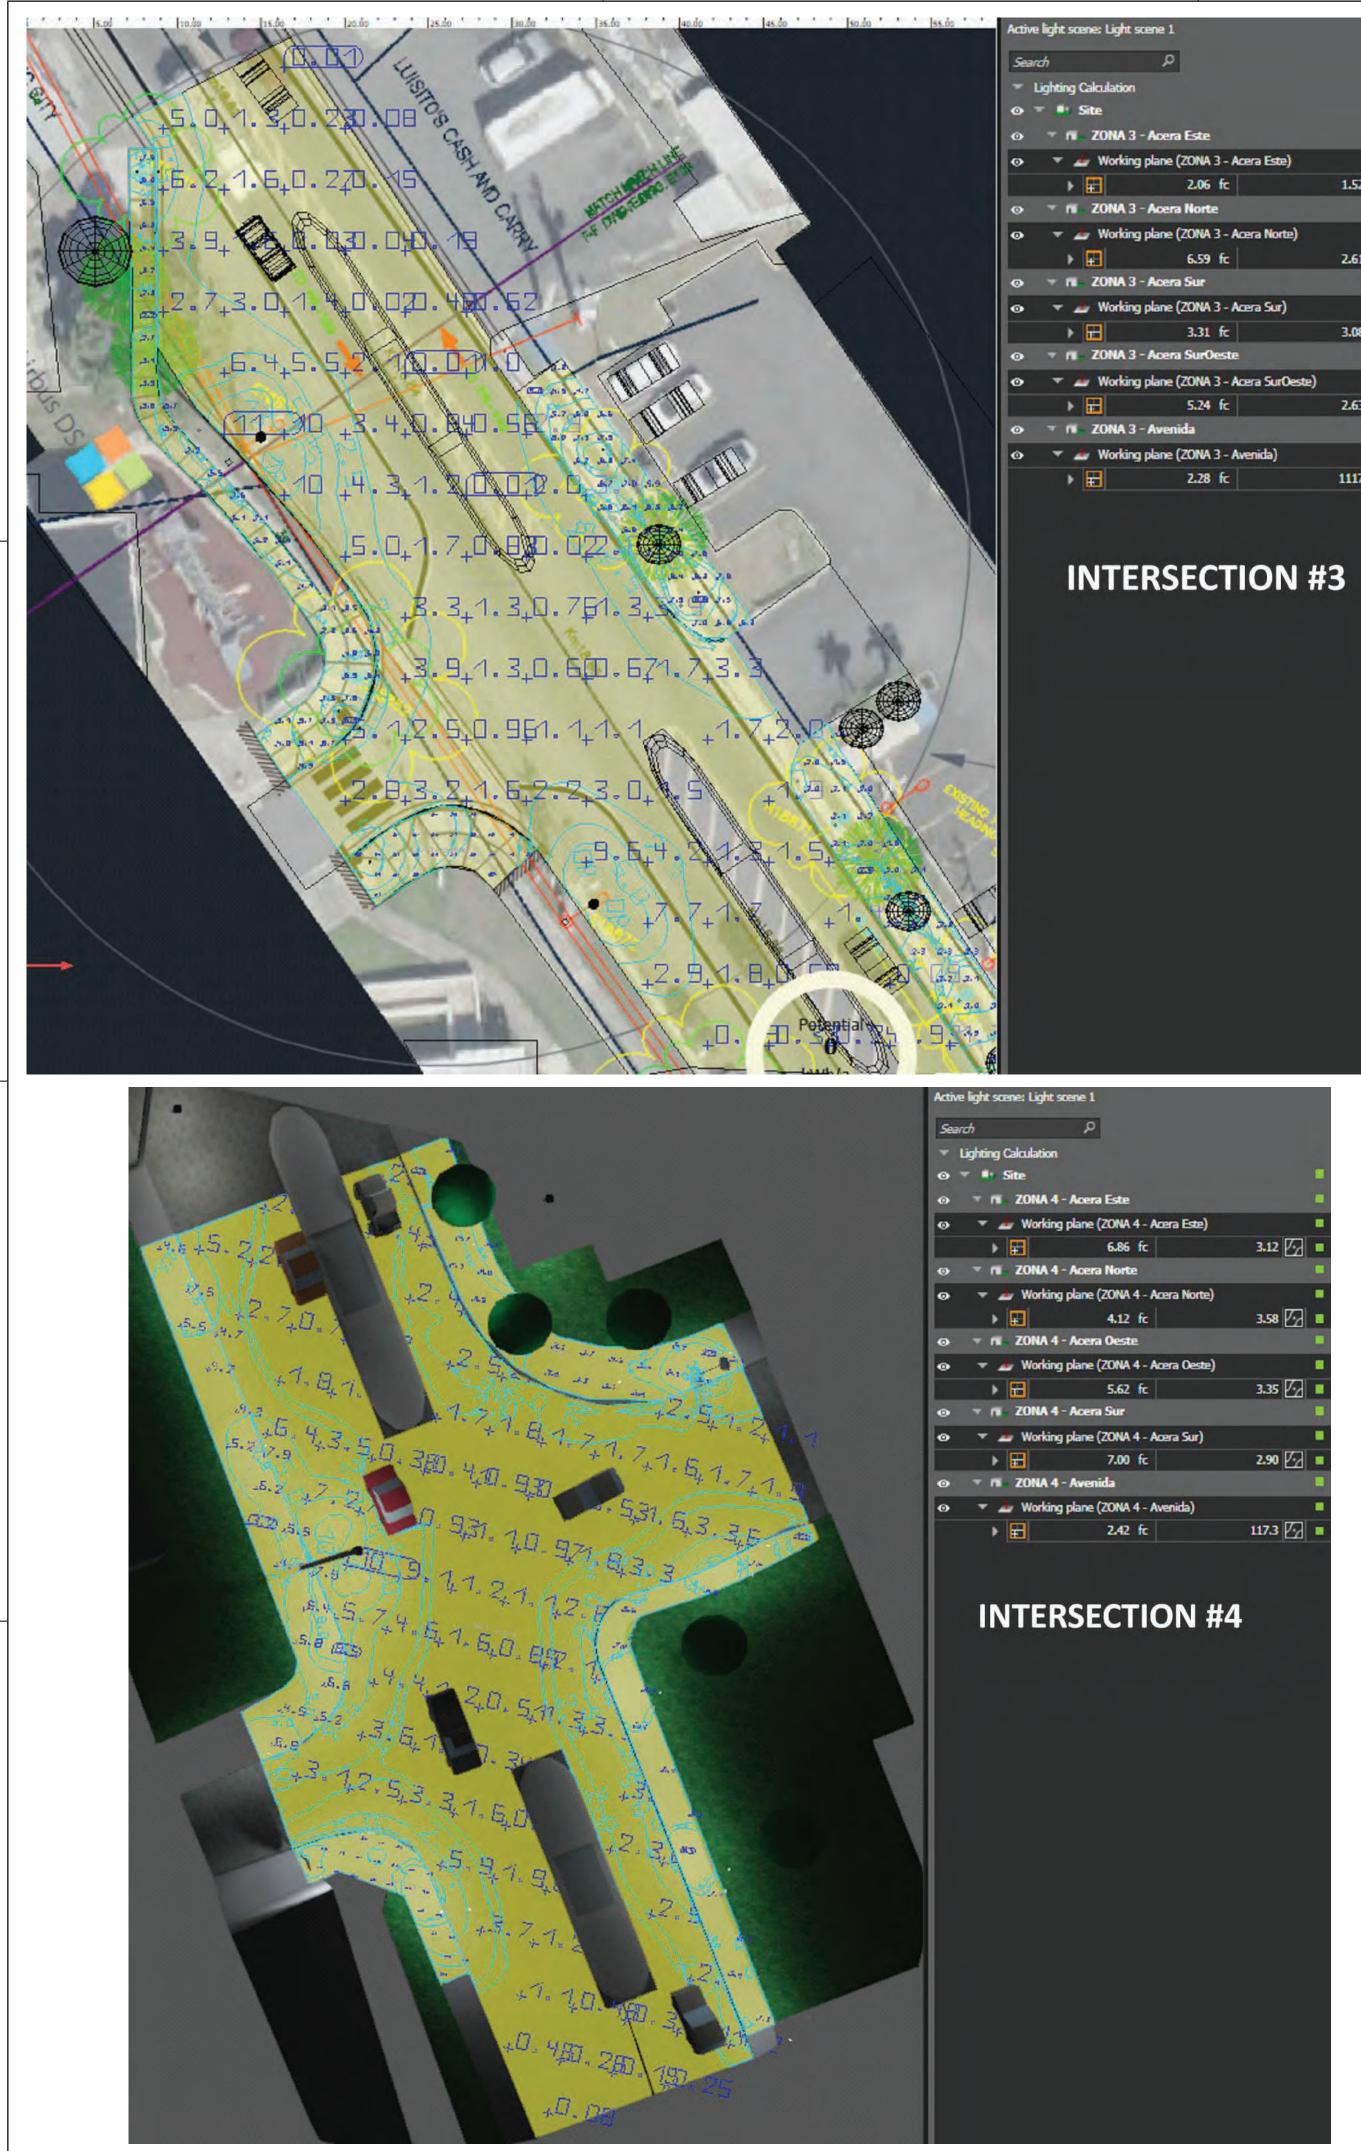

The proposed project aims to accomplish the following tasks: reconstruction of the existing sidewalks and construction of new sidewalks along the route; construction of concrete curbs; construction of handicapped ramps for ADA accessibility compliance; improvements to the green areas; and installation of signage and pavement markings for pedestrian crossings. It will also include partial widening of existing sidewalks to comply with ADA regulations and PRTHA Standards. There will be demolition of the existing elements in order to rebuild them and of the road areas where the new sidewalks will be constructed. (Figure 2: Proposed Project Drawings (100%)). Work will not be performed on the sidewalks of the bridges along the street area, except for the construction of a curb and gutter and works in a gutter in the bridge that extends from km 19.66 to km 19.68 in the PR-125. The maximum depth of excavation works will be approximately 18 in.

### **List of Figures:**

Figure 1: Aereal Photograph Figure 2: Proposed Project Drawings (100%) Figure 3: Site Pictures

List of Exhibits: Exhibit 1: Airport Hazards Exhibit 2: CBRS Exhibit 3: FEMA FIRMette Exhibit 3a: ABFE Map Exhibit 3b: Floodplain-Management 5-Step-Decision-Making-Process, performed by Tetra Tech, Inc. Exhibit 3c: Drainage Calculation Exhibit 4: Air Quality Exhibit 4a: EPA Greenbook - Current Nonattainment Counties for All Criteria Pollutants Exhibit 4b: Puerto Rico Nonattainment/Maintenance Status for Each County by Year for All Criteria Pollutants Exhibit 5: Coastal Zone Land Boundary Exhibit 6: NEPAssist Radius Map and JP GIS UST Map Exhibit 6a: NEPAssist Identified Facilities within 3,000 ft Exhibit 6b: Asbestos and Lead Survey Exhibit 6c: Memorandum of Justification for the Infeasibility and Impracticability of Radon Testing Exhibit 7: Endangered Species Exhibit 8: Farmland Exhibit 8a: Census Bureau Map (TIGERweb 2020) Exhibit 8b: Puerto Rico Planning Board PR Land Uses Plan, Effective Date November 30, 2015 Exhibit 8c: 7 CFR 658.2(a) Exhibit 9: 106 NHPA Effect Determination Exhibit 10: Sole Source Aquifers Exhibit 11: Wetlands Protection Exhibit 12: Wild and Scenic Rivers