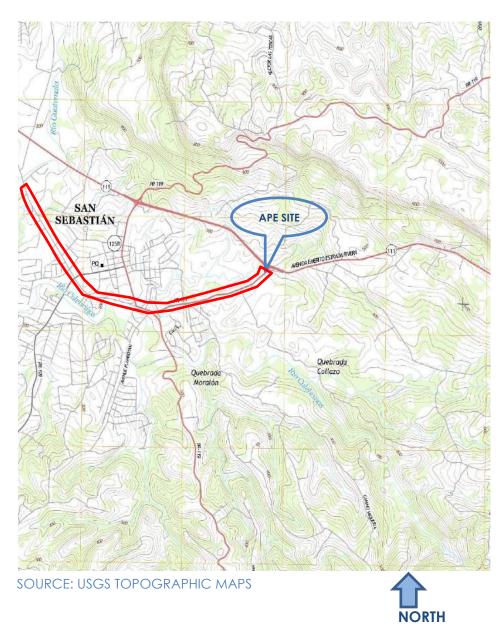

### Description of the Proposed Project [24 CFR 50.12 & 58.32; 40 CFR 1508.25]:

The Municipality of San Sebastian proposes the rehabilitation and restoration of the sidewalks, curbs and gutters, the incorporation of handicap ramps and the construction of sidewalks, along the length of Carr #125 Ave. Emérito Estrada Rivera from location 18.343294°, -66.999638° until the intersection with Carr #111 location 18.335892°, -66.976707° (Figure 1: Aerial Photograph). Works to be performed will extend approximately 6.57% outside of the streets' right of way. The approximate length of the sidewalks to be built is 9,845 feet, and the approximate length of sidewalks to be reconstructed is 8,419 feet with a minimum width of 5 feet. The project will also include entrance reconstructions along the road, the acquisition and installation of solar lighting, new signage and improvements to the green areas.

The proposed project aims to accomplish the following tasks: reconstruction of the existing sidewalks and construction of new sidewalks along the route; construction of concrete curbs; construction of handicapped ramps for ADA accessibility compliance; improvements to the green areas; and installation of signage and pavement markings for pedestrian crossings. It will also include partial widening of existing sidewalks to comply with ADA regulations and PRTHA Standards. There will be demolition of the existing elements in order to rebuild them and of the road areas where the new sidewalks will be constructed. (Figure 2: Proposed Project Drawings (100%)). Work will not be performed on the sidewalks of the bridges along the street area, except for the construction of a curb and gutter and works in a gutter in the bridge that extends from km 19.66 to km 19.68 in the PR-125. The maximum depth of excavation works will be approximately 18 in.