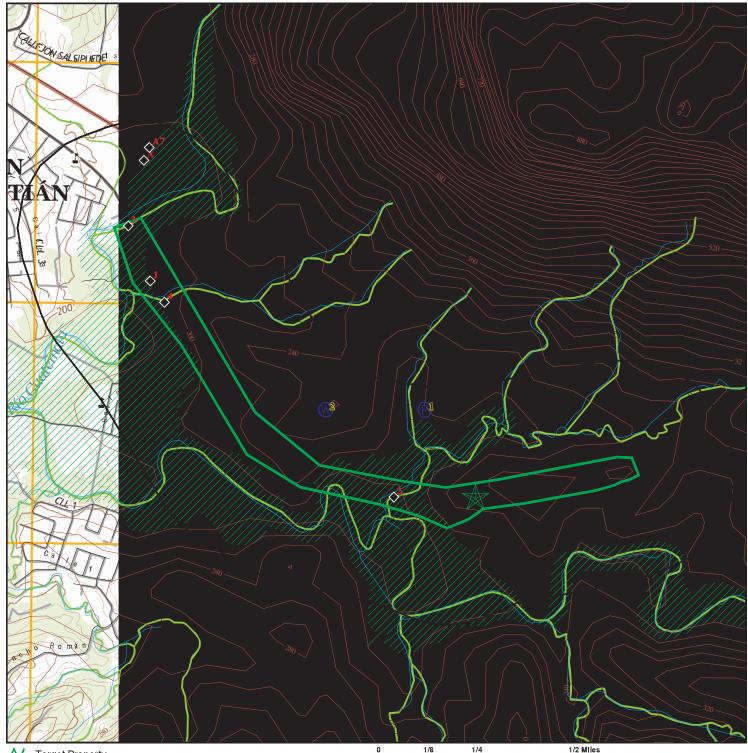

| Coastal Barrier Resources<br>Coastal Barrier Resources Act, as<br>amended by the Coastal Barrier<br>Improvement Act of 1990 [16<br>USC 3501]             | Yes No     | The Project is not located in a CBRS unit;<br>therefore, this project has no potential to<br>impact a CBRS Unit. The closest CBRS Unit<br>is PR-78, (Coto Unit), which is located<br>approximately 10.3 miles (54,384 feet) north<br>of the Site at its closest point.<br>There are no anticipated adverse effects due<br>to the project's development, thus the project<br>is in compliance with the regulation.<br><b>Refer to Exhibit No.2 CBRS</b>                                                                                                                                                                                                                                                                                                                                                                                                                                                                                                                               |
|----------------------------------------------------------------------------------------------------------------------------------------------------------|------------|--------------------------------------------------------------------------------------------------------------------------------------------------------------------------------------------------------------------------------------------------------------------------------------------------------------------------------------------------------------------------------------------------------------------------------------------------------------------------------------------------------------------------------------------------------------------------------------------------------------------------------------------------------------------------------------------------------------------------------------------------------------------------------------------------------------------------------------------------------------------------------------------------------------------------------------------------------------------------------------|
| Flood Insurance<br>Flood Disaster Protection Act of<br>1973 and National Flood<br>Insurance Reform Act of 1994<br>[42 USC 4001-4128 and 42 USC<br>5154a] | Yes No     | <ul> <li>Portions of this project are located in a 100-year floodplain. According to FEMA Flood Insurance Rate Map (FIRM) Panel</li> <li>72000C0555J, effective date November 18, 2009, the project will be located is identified as: Zone AE (area of special flood hazard [100-year floodplain] with water surface elevations determined); Zone X shaded (area of 0.2 percent annual chance of flood hazard); Zone X (area of minimal flood hazard); Zone X (area of minimal flood hazard), and Zone AE Floodway (area of regulatory floodway).</li> <li>The project is an infrastructure project and does not include insurable elements. All municipalities of Puerto Rico participate in the National Flood Insurance Program and are currently in good standing with the agency.</li> <li>The project is in compliance with the Flood Disaster Protection Act of 1973 and National Flood Insurance Reform Act of 1994.</li> <li>Refer to Exhibit No.3 FEMA FIRMette</li> </ul> |
| & 58.5                                                                                                                                                   | RDERS, AND | REGULATIONS LISTED AT 24 CFR 50.4                                                                                                                                                                                                                                                                                                                                                                                                                                                                                                                                                                                                                                                                                                                                                                                                                                                                                                                                                    |
| Clean Air<br>Clean Air Act, as amended,<br>particularly section 176(c) & (d);<br>40 CFR Parts 6, 51, 93                                                  | Yes No     | The project is not located in nonattainment<br>area.<br>During construction, the contractor must<br>control dust to prevent it from becoming a<br>nuisance to neighboring areas.<br>There are no anticipated adverse effects due<br>to the project's development.                                                                                                                                                                                                                                                                                                                                                                                                                                                                                                                                                                                                                                                                                                                    |

|                                                                                                        |        | <ul> <li>2015, as Urban Land. In addition, the project would replace sidewalks and gutters that already exist and are part of existing urban infrastructure. Thus, according to 7 CFR 658.2(a), the site would be exempted because the project is in a location that is already committed to urban development. The project is in compliance with the Regulation.</li> <li>Refer to Exhibit No.8 Farmlands Protection; Exhibit 8a: Census Bureau Map (TIGERweb 2020); Exhibit 8b: Puerto Rico Planning Board PR Land Uses Plan, Effective Date November 30, 2015; and Exhibit 8c: 7 CFR 658.2(a)</li> </ul>                                                                 |
|--------------------------------------------------------------------------------------------------------|--------|-----------------------------------------------------------------------------------------------------------------------------------------------------------------------------------------------------------------------------------------------------------------------------------------------------------------------------------------------------------------------------------------------------------------------------------------------------------------------------------------------------------------------------------------------------------------------------------------------------------------------------------------------------------------------------|
| <b>Floodplain Management</b><br>Executive Order 11988,<br>particularly section 2(a); 24 CFR<br>Part 55 | Yes No | Along its path, there are portions of the<br>proposed project located within a floodplain.<br>The extent of the floodplain was determined<br>using the 0.2% annual chance (500-year<br>floodplain) approach. The proposed activity<br>with dimensions of 11.33 acres is situated in<br>combined zones: 0.62 acres in floodway,<br>2.54 acres within the floodplain and, 8.17<br>acres in zone X outside the floodplain,<br>according to the Puerto Rico Advisory Board<br>Flood Elevation (ABFE) map, effective<br>April 13, 2018.                                                                                                                                          |
|                                                                                                        |        | Two portions of the project are within the<br>floodway. The beginning of the project starts<br>at the bridge on Emérito Estrada Rivera<br>Avenue, which is within the floodway. The<br>only actions within this portion are related to<br>the reconstruction of the sidewalk, ramp, and<br>associated gutter that are dedicated to ADA<br>compliance. The other portion of the<br>floodway crosses Emérito Estrada Rivera<br>Avenue at the bridge located at the<br>intersection with Highway PR-119 (Hostos<br>Cabrera Street). The work at the site is to<br>add a new concrete gutter to assist with<br>drainage at the bridge. This is a functionally<br>dependent use. |

| Historic Preservation                                                                                | Yes No | The PRDOH Permits and Environmental<br>Compliance Division, on a Memorandum<br>dated May 14, 2024, indicated that the<br>project complied with the following<br>exception for activities in the floodway:<br>24CFR55.12(i): Special projects directed to<br>the removal of material and architectural<br>barriers that restrict the mobility of and<br>accessibility to elderly and persons with<br>disabilities, qualifying the project for a 5-<br>Step review process. A 5-Step analysis<br>concluded that although the site is in a<br>floodway and floodplain, the project will not<br>negatively impact the floodplain and will not<br>have a significant impact on the runoff water<br>behavior during weather events. The 5-Step<br>process concluded that potential adverse<br>impacts from construction would be<br>temporary and mitigated through<br>construction staging plans developed in<br>partnership with the San Sebastián<br>Municipality to minimize disturbance<br>throughout the construction period and at the<br>end of the project. A stormwater pollution<br>prevention plan (SWPPP) would be<br>prepared, and its Best Management Practices<br>(BMPs) would be implemented to avoid<br>impacts to the floodplain and restore and<br>preserve the values of the floodplain. It will<br>include a combination of detention,<br>infiltration, evaporation and settling to<br>manage flow and remove pollutants and<br>construction debris to avoid impacts to the<br>floodplain.<br>The proposed project is compliant with this<br>regulation.<br><b>Refer to Exhibit 3a: ABFE's Map, Exhibit<br/>3b: 5-Step Process and Exhibit 3c:<br/>Drainage Calculation</b> |
|------------------------------------------------------------------------------------------------------|--------|---------------------------------------------------------------------------------------------------------------------------------------------------------------------------------------------------------------------------------------------------------------------------------------------------------------------------------------------------------------------------------------------------------------------------------------------------------------------------------------------------------------------------------------------------------------------------------------------------------------------------------------------------------------------------------------------------------------------------------------------------------------------------------------------------------------------------------------------------------------------------------------------------------------------------------------------------------------------------------------------------------------------------------------------------------------------------------------------------------------------------------------------------------------------------------------------------------------------------------------------------------------------------------------------------------------------------------------------------------------------------------------------------------------------------------------------------------------------------------------------------------------------------------------------------------------------------------------------------------------------------------------------------------------------------------------------|
| National Historic Preservation<br>Act of 1966, particularly sections<br>106 and 110; 36 CFR Part 800 |        | initiated with the State Historic Preservation<br>Office (SHPO) submitting the Section 106<br>NHPA Effect Determination package with a                                                                                                                                                                                                                                                                                                                                                                                                                                                                                                                                                                                                                                                                                                                                                                                                                                                                                                                                                                                                                                                                                                                                                                                                                                                                                                                                                                                                                                                                                                                                                      |

| Noise Abatement and Control<br>Noise Control Act of 1972, as<br>amended by the Quiet<br>Communities Act of 1978; 24<br>CFR Part 51 Subpart B | Yes No | HUD guidance at 24 CFR Part 51 requires<br>review of potential noise generators in the<br>vicinity of a project site, including major<br>roadways within 1,000 feet, railroads within<br>3,000 feet, and military or Federal Aviation<br>Administration regulated airfields within 15<br>miles. According to the HUD Noise<br>Guidebook, the acceptable day/night noise<br>level (DNL) is 65 decibels (dB). The<br>purpose of this review is to ascertain the<br>impacts of existing noise sources in the area<br>on new residents or other sensitive receptors.<br>The project does not include new<br>construction for residential use or<br>rehabilitation of an existing residential<br>property. Moreover, use and noise levels in<br>post development should not be significantly<br>different from existing levels.<br>The project is, therefore, in compliance with<br>Noise Abatement and Control Regulations. |
|----------------------------------------------------------------------------------------------------------------------------------------------|--------|-------------------------------------------------------------------------------------------------------------------------------------------------------------------------------------------------------------------------------------------------------------------------------------------------------------------------------------------------------------------------------------------------------------------------------------------------------------------------------------------------------------------------------------------------------------------------------------------------------------------------------------------------------------------------------------------------------------------------------------------------------------------------------------------------------------------------------------------------------------------------------------------------------------------------|
| Sole Source Aquifers<br>Safe Drinking Water Act of 1974,<br>as amended, particularly section<br>1424(e); 40 CFR Part 149                     | Yes No | Puerto Rico is included in Region II of the<br>USA EPA designated sole-source aquifer<br>regions. The project is not served by<br>designated sole source aquifers nor is it<br>located within a sole source aquifer<br>watershed.<br>The closest Designated Sole Source Aquifer<br>is in Florida, approximately 980 mi<br>northwest of the Site, and is identified as<br>SSA34a, Biscayne Aquifer SSA. The project<br>will not affect a Sole Source Aquifer in said<br>state.<br>The project is in compliance with the<br>Regulation.<br><b>Refer to Exhibit No.10 Sole Source</b><br><b>Aquifers</b>                                                                                                                                                                                                                                                                                                                   |
| Wetlands Protection<br>Executive Order 11990,<br>particularly sections 2 and 5                                                               | Yes No | The USFWS Wetland mapper's image<br>shows two riverine wetlands at the Site in<br>the two areas where a tributary of Rio<br>Guatemala and the Rio Culebrinas crosses<br>via a channel and bridge, respectively, under<br>the Emerito Estrada Rivera Avenue. There is                                                                                                                                                                                                                                                                                                                                                                                                                                                                                                                                                                                                                                                    |