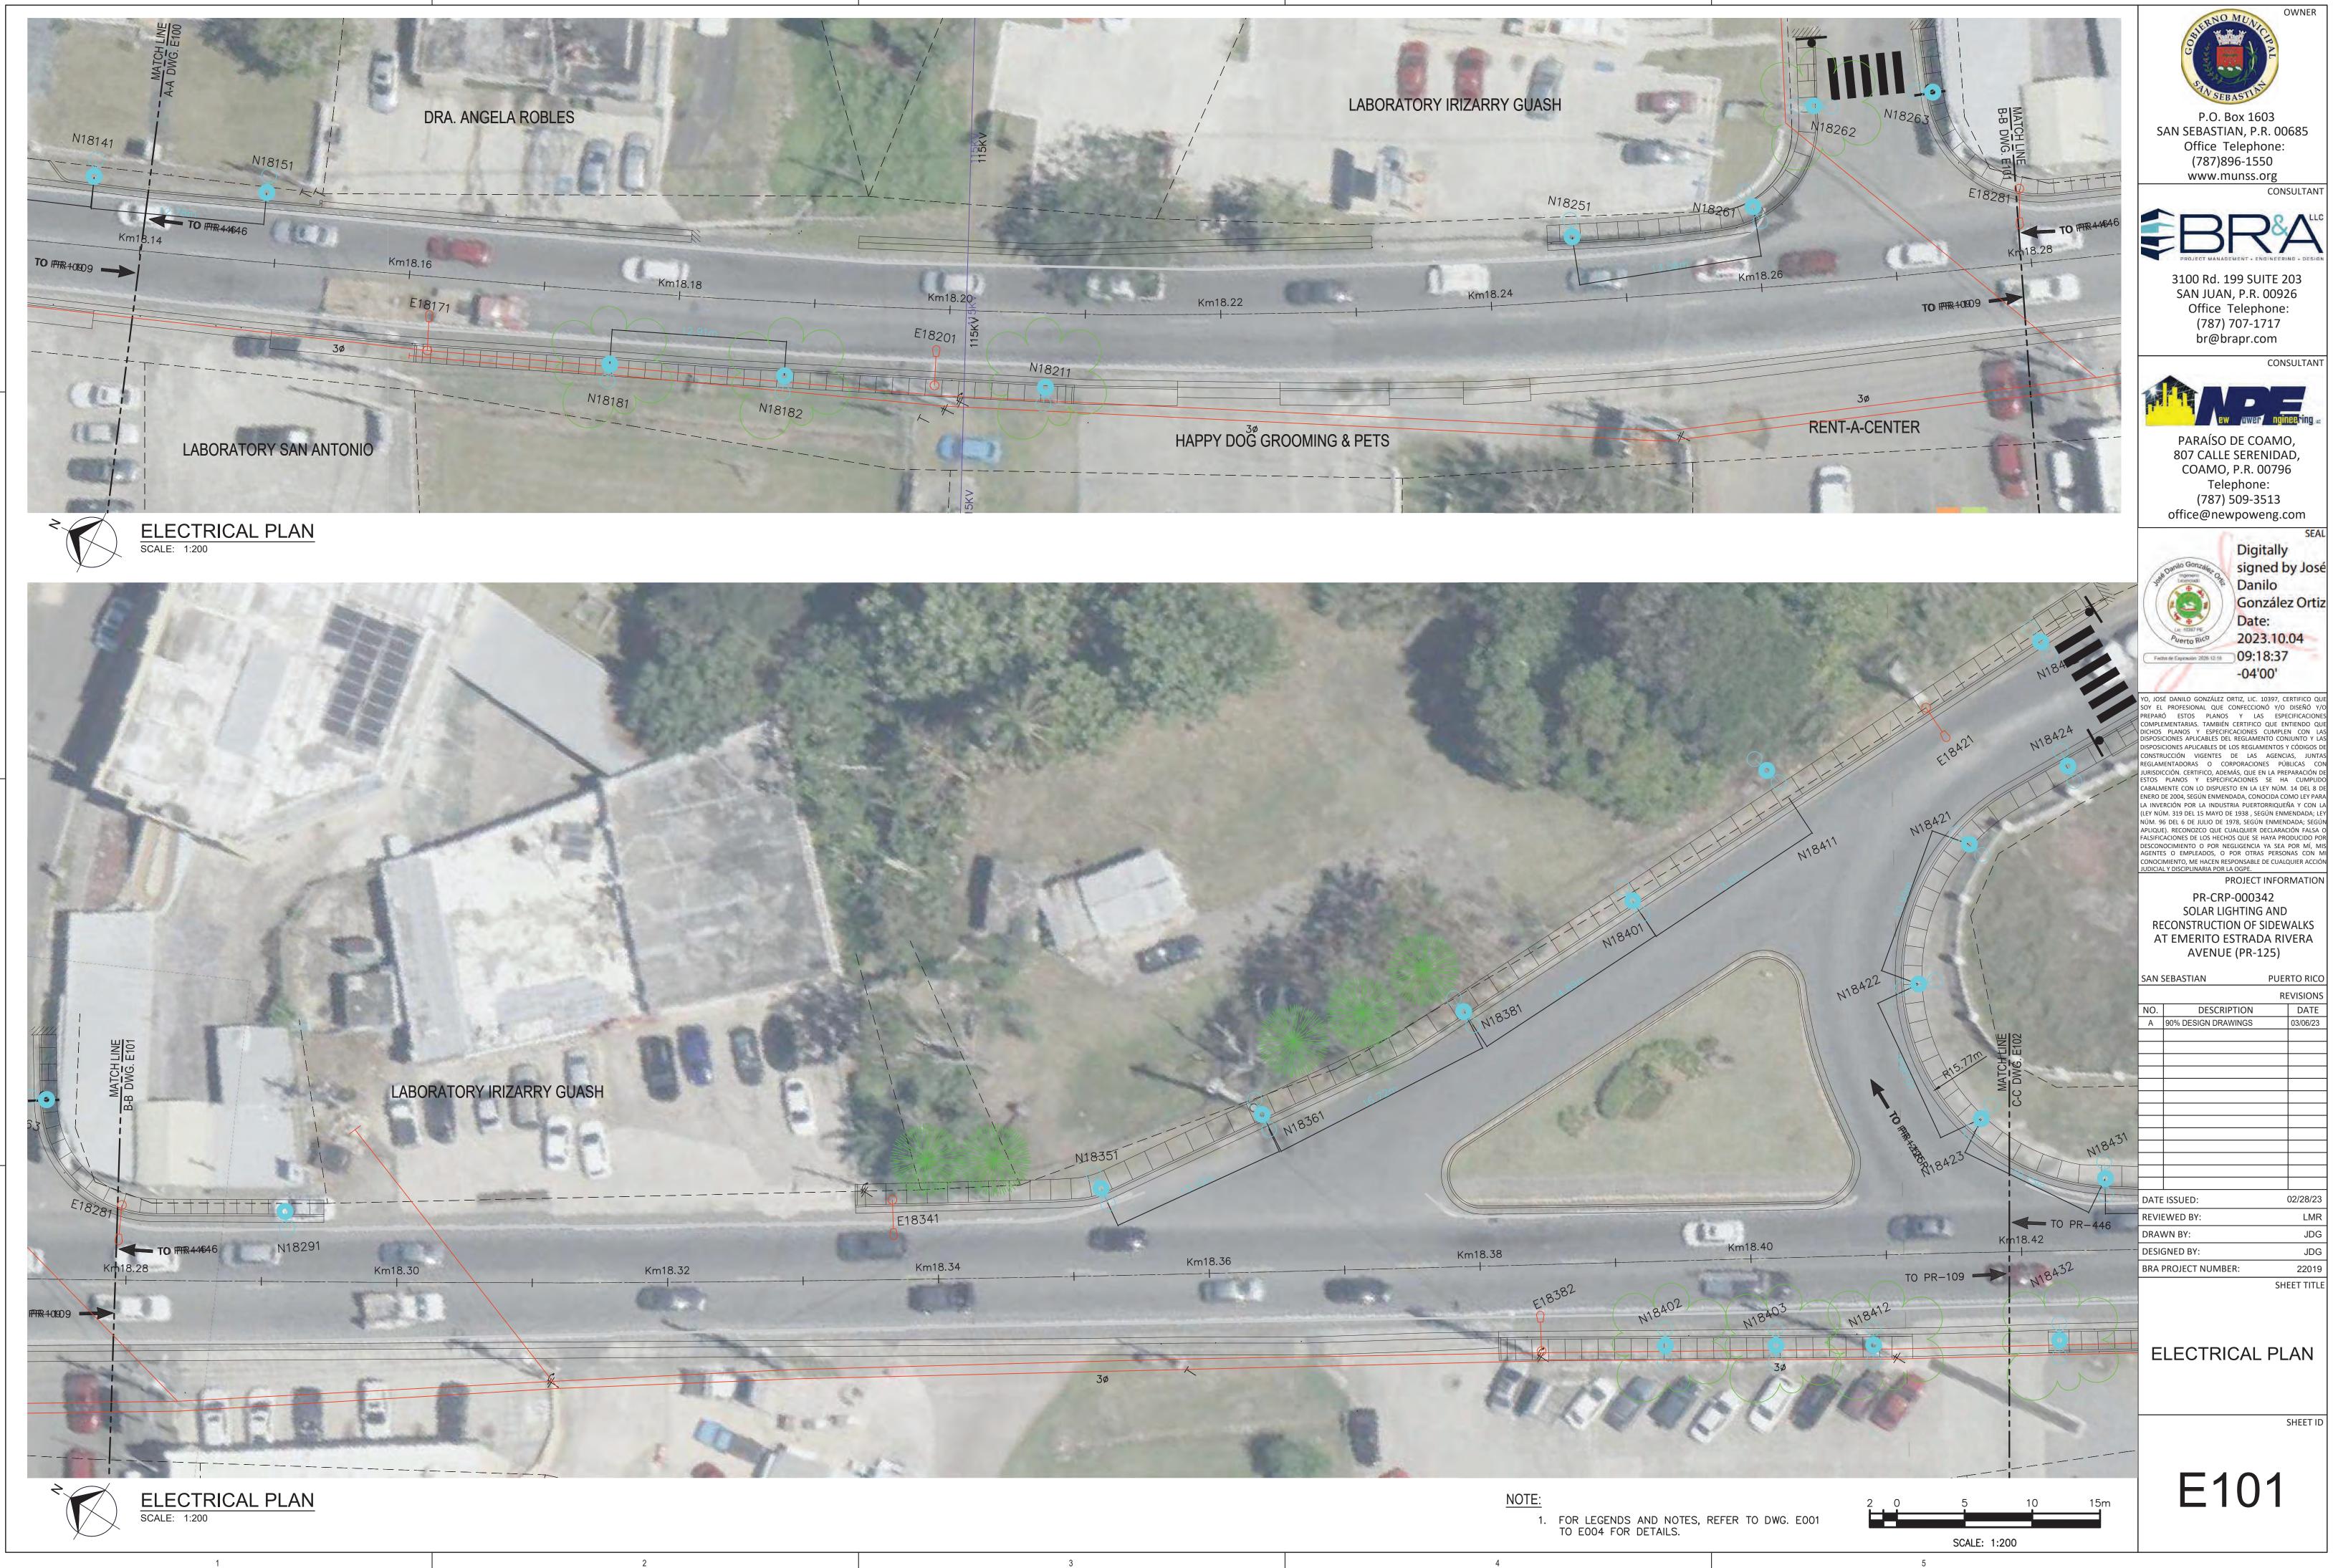

### Description of the Proposed Project [24 CFR 50.12 & 58.32; 40 CFR 1508.25]:

The Municipality of San Sebastian proposes the rehabilitation and restoration of the sidewalks, curbs and gutters, the incorporation of handicap ramps and the construction of sidewalks, along the length of Carr #125 Ave. Emérito Estrada Rivera from location 18.343294°, -66.999638° until the intersection with Carr #111 location 18.335892°, -66.976707° (Figure 1: Aerial Photograph). Works to be performed will extend approximately 6.57% outside of the streets' right of way. The approximate length of the sidewalks to be built is 9,845 feet, and the approximate length of sidewalks to be reconstructed is 8,419 feet with a minimum width of 5 feet. The project will also include entrance reconstructions along the road, the acquisition and installation of solar lighting, new signage and improvements to the green areas.

The proposed project aims to accomplish the following tasks: reconstruction of the existing sidewalks and construction of new sidewalks along the route; construction of concrete curbs; construction of handicapped ramps for ADA accessibility compliance; improvements to the green areas; and installation of signage and pavement markings for pedestrian crossings. It will also include partial widening of existing sidewalks to comply with ADA regulations and PRTHA Standards. There will be demolition of the existing elements in order to rebuild them and of the road areas where the new sidewalks will be constructed. (Figure 2: Proposed Project Drawings (100%)). Work will not be performed on the sidewalks of the bridges along the street area, except for the construction of a curb and gutter and works in a gutter in the bridge that extends from km 19.66 to km 19.68 in the PR-125. The maximum depth of excavation works will be approximately 18 in.