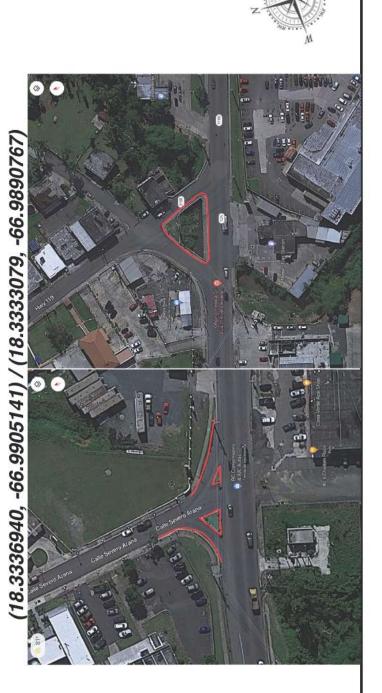

PR-CRP-000342

Figure 1: Aereal Photograph

Address: Carr. PR-125, Avenida Emérito Estrada Rivera, San Sebastián, Puerto Rico, 00685 Coordinates: 18.343294, -66.999638 to 18.336086, -66.976578

September 11, 2023

Staging Area

Ave. Americo Estrada Rivera

Esri Community Maps Contributors, Esri, HERE, Garmin, Foursquare, SafeGraph, GeoTechnologies, Inc, METI/NASA, USGS, NPS, US Census

Figure 2: Proposed Project Drawings (100%)