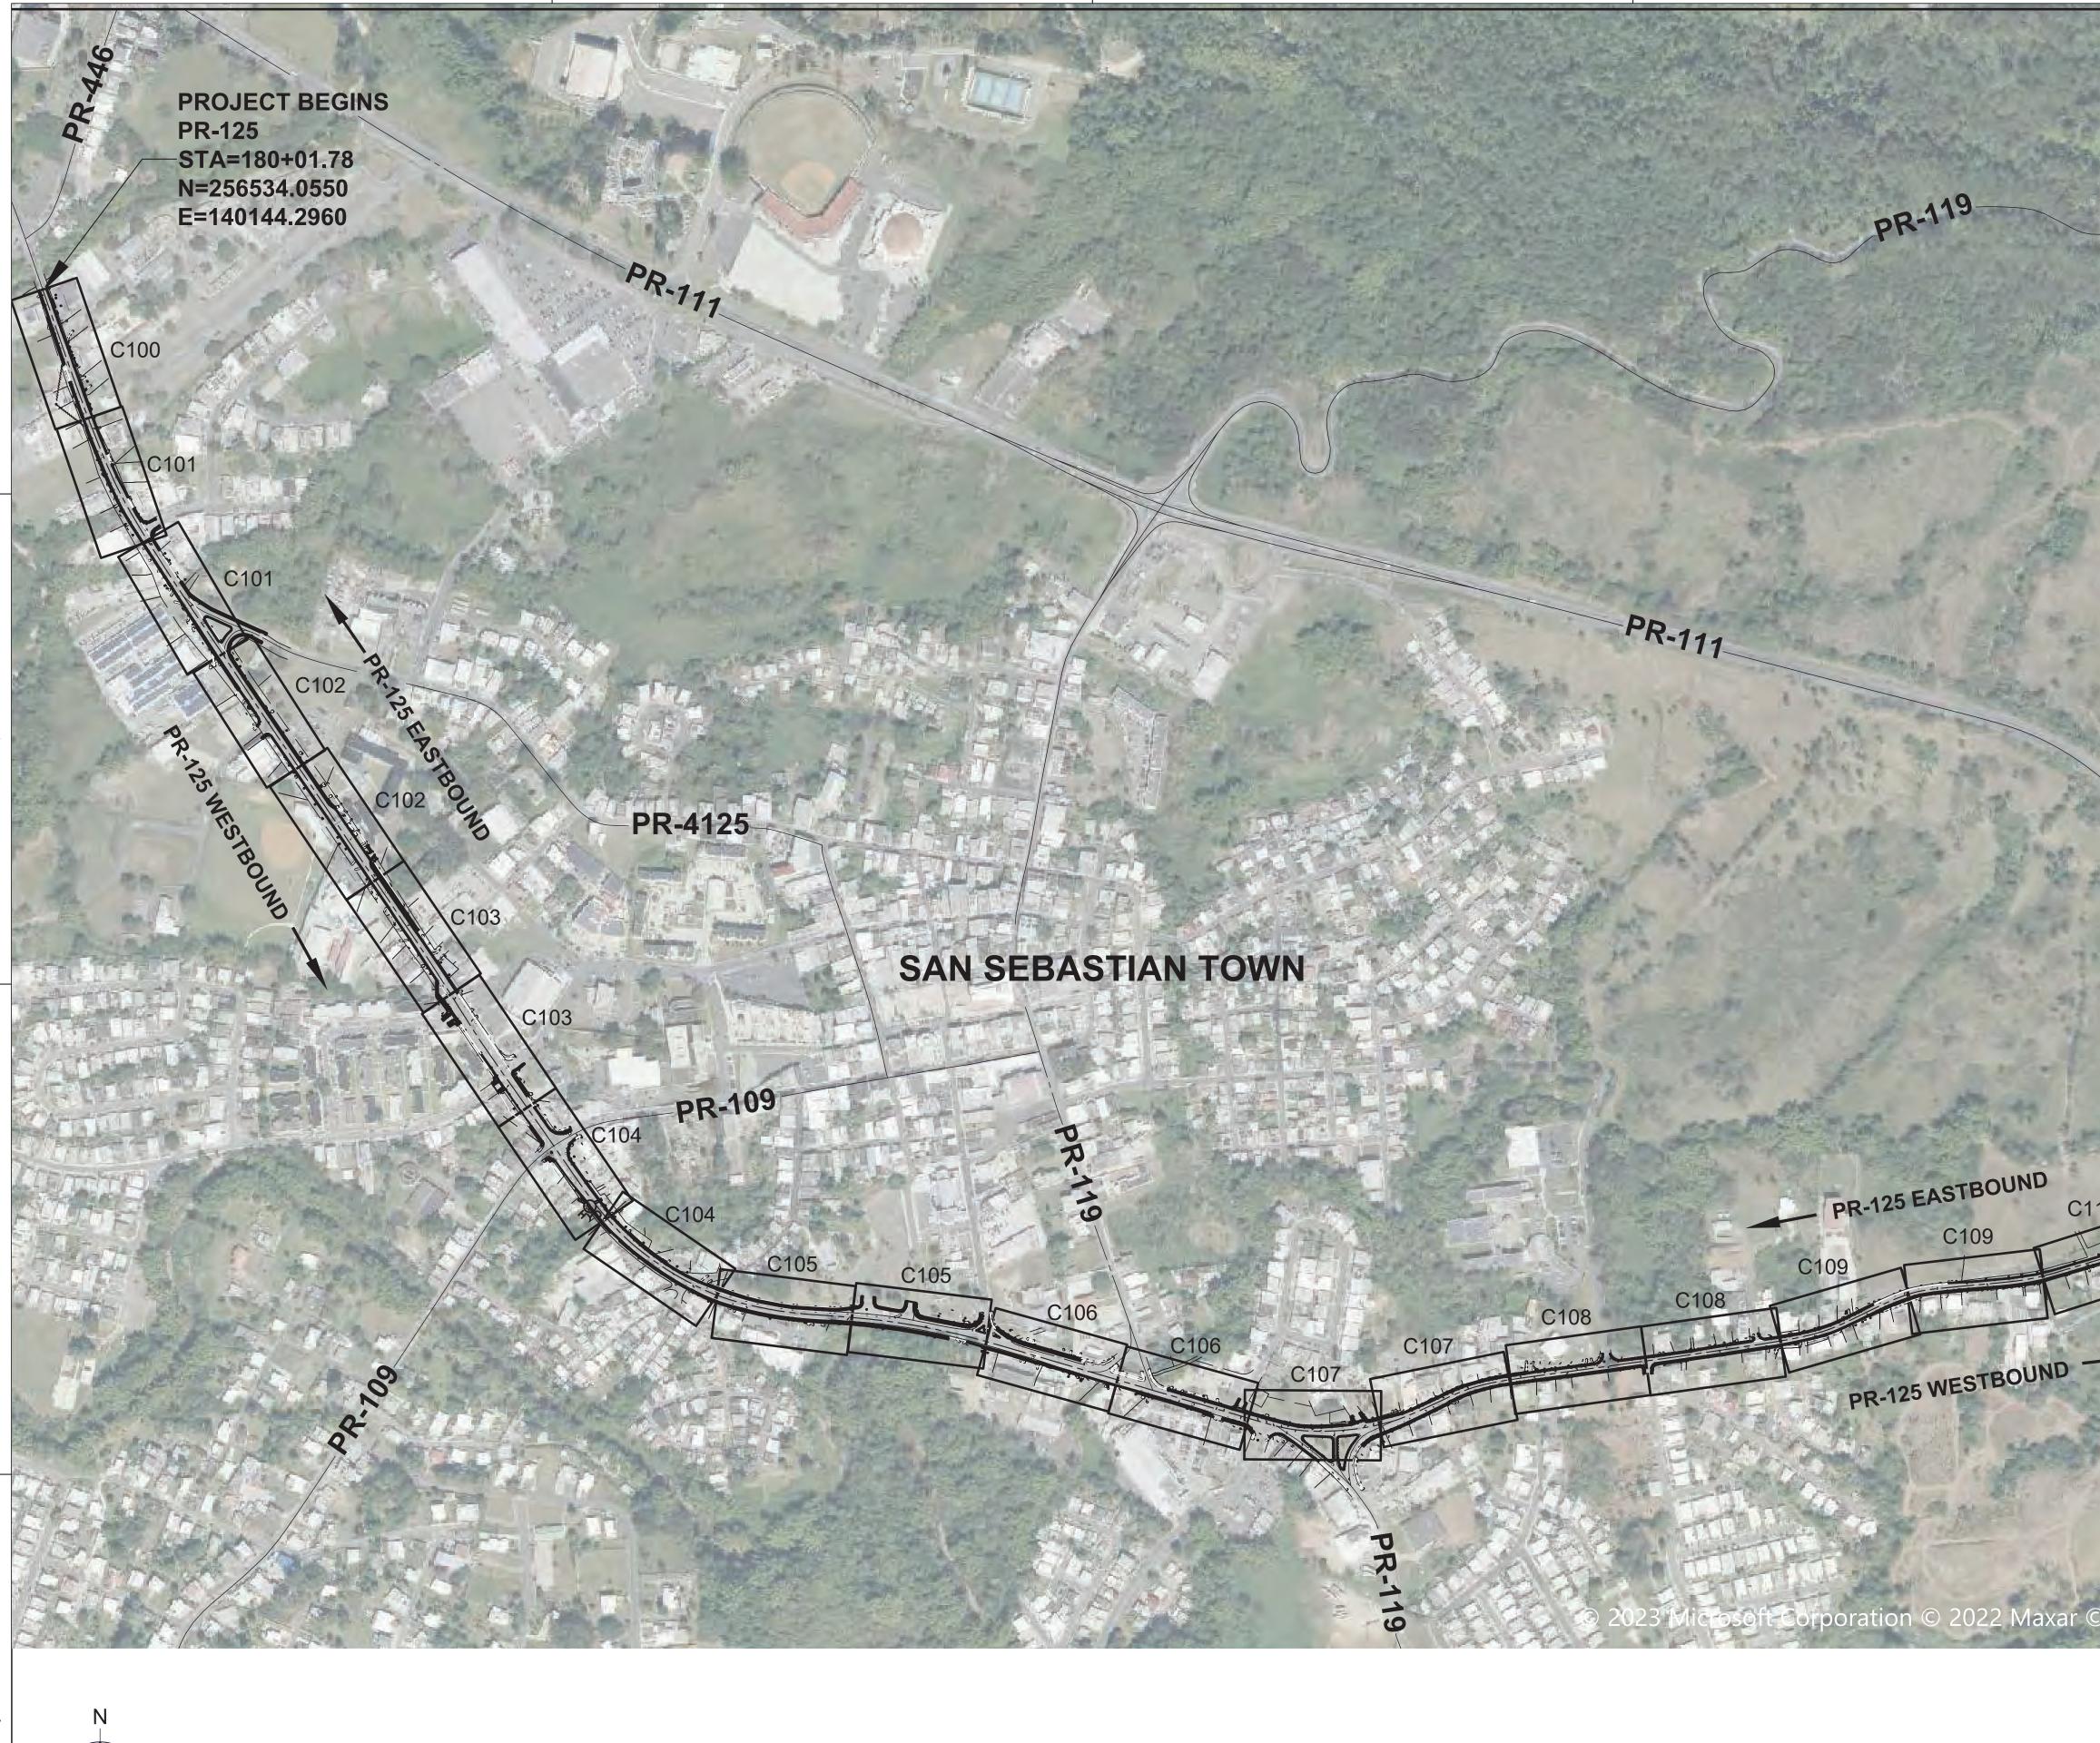

### Description of the Proposed Project [24 CFR 50.12 & 58.32; 40 CFR 1508.25]:

The Municipality of San Sebastian proposes the rehabilitation and restoration of the sidewalks, curbs and gutters, the incorporation of handicap ramps and the construction of sidewalks, along the length of Carr #125 Ave. Emérito Estrada Rivera from location 18.343294°, -66.999638° until the intersection with Carr #111 location 18.335892°, -66.976707° (Figure 1: Aerial Photograph). Works to be performed will extend approximately 6.57% outside of the streets' right of way. The approximate length of the sidewalks to be built is 9,845 feet, and the approximate length of sidewalks to be reconstructed is 8,419 feet with a minimum width of 5 feet. The project will also include entrance reconstructions along the road, the acquisition and installation of solar lighting, new signage and improvements to the green areas.

The proposed project aims to accomplish the following tasks: reconstruction of the existing sidewalks and construction of new sidewalks along the route; construction of concrete curbs; construction of handicapped ramps for ADA accessibility compliance; improvements to the green areas; and installation of signage and pavement markings for pedestrian crossings. It will also include partial widening of existing sidewalks to comply with ADA regulations and PRTHA Standards. There will be demolition of the existing elements in order to rebuild them and of the road areas where the new sidewalks will be constructed. (Figure 2: Proposed Project Drawings (100%)). Work will not be performed on the sidewalks of the bridges along the street area, except for the construction of a curb and gutter and works in a gutter in the bridge that extends from km 19.66 to km 19.68 in the PR-125. The maximum depth of excavation works will be approximately 18 in.

### **List of Figures:**

Figure 1: Aereal Photograph Figure 2: Proposed Project Drawings (100%) Figure 3: Site Pictures

List of Exhibits: Exhibit 1: Airport Hazards Exhibit 2: CBRS Exhibit 3: FEMA FIRMette Exhibit 3a: ABFE Map Exhibit 3b: Floodplain-Management 5-Step-Decision-Making-Process, performed by Tetra Tech, Inc. Exhibit 3c: Drainage Calculation Exhibit 4: Air Quality Exhibit 4a: EPA Greenbook - Current Nonattainment Counties for All Criteria Pollutants Exhibit 4b: Puerto Rico Nonattainment/Maintenance Status for Each County by Year for All Criteria Pollutants Exhibit 5: Coastal Zone Land Boundary Exhibit 6: NEPAssist Radius Map and JP GIS UST Map Exhibit 6a: NEPAssist Identified Facilities within 3,000 ft Exhibit 6b: Asbestos and Lead Survey Exhibit 6c: Memorandum of Justification for the Infeasibility and Impracticability of Radon Testing Exhibit 7: Endangered Species Exhibit 8: Farmland Exhibit 8a: Census Bureau Map (TIGERweb 2020) Exhibit 8b: Puerto Rico Planning Board PR Land Uses Plan, Effective Date November 30, 2015 Exhibit 8c: 7 CFR 658.2(a) Exhibit 9: 106 NHPA Effect Determination Exhibit 10: Sole Source Aquifers Exhibit 11: Wetlands Protection Exhibit 12: Wild and Scenic Rivers

Staging Area

Ave. Americo Estrada Rivera

Esri Community Maps Contributors, Esri, HERE, Garmin, Foursquare, SafeGraph, GeoTechnologies, Inc, METI/NASA, USGS, NPS, US Census

Figure 2: Proposed Project Drawings (100%)