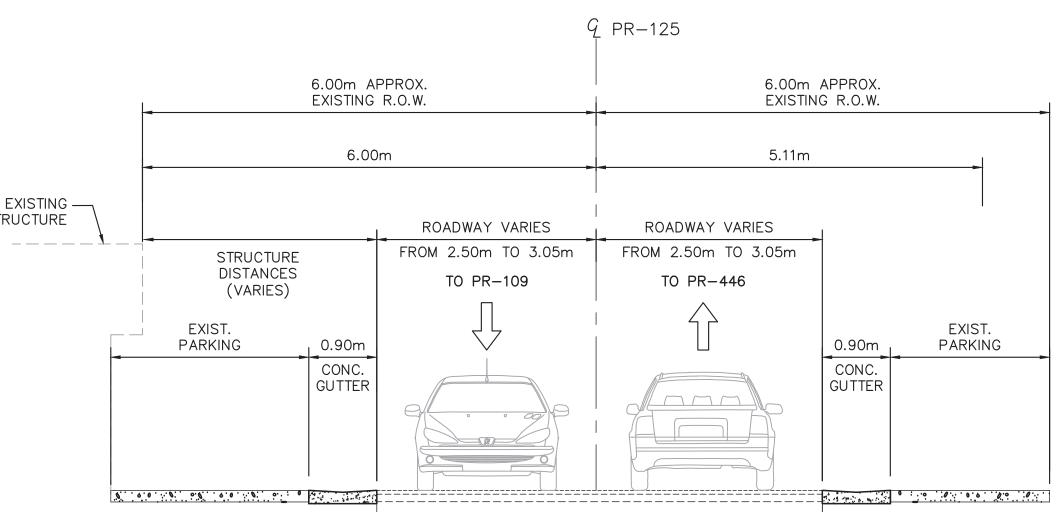

### Description of the Proposed Project [24 CFR 50.12 & 58.32; 40 CFR 1508.25]:

The Municipality of San Sebastian proposes the rehabilitation and restoration of the sidewalks, curbs and gutters, the incorporation of handicap ramps and the construction of sidewalks, along the length of Carr #125 Ave. Emérito Estrada Rivera from location 18.343294°, -66.999638° until the intersection with Carr #111 location 18.335892°, -66.976707° (Figure 1: Aerial Photograph). Works to be performed will extend approximately 6.57% outside of the streets' right of way. The approximate length of the sidewalks to be built is 9,845 feet, and the approximate length of sidewalks to be reconstructed is 8,419 feet with a minimum width of 5 feet. The project will also include entrance reconstructions along the road, the acquisition and installation of solar lighting, new signage and improvements to the green areas.

The proposed project aims to accomplish the following tasks: reconstruction of the existing sidewalks and construction of new sidewalks along the route; construction of concrete curbs; construction of handicapped ramps for ADA accessibility compliance; improvements to the green areas; and installation of signage and pavement markings for pedestrian crossings. It will also include partial widening of existing sidewalks to comply with ADA regulations and PRTHA Standards. There will be demolition of the existing elements in order to rebuild them and of the road areas where the new sidewalks will be constructed. (Figure 2: Proposed Project Drawings (100%)). Work will not be performed on the sidewalks of the bridges along the street area, except for the construction of a curb and gutter and works in a gutter in the bridge that extends from km 19.66 to km 19.68 in the PR-125. The maximum depth of excavation works will be approximately 18 in.