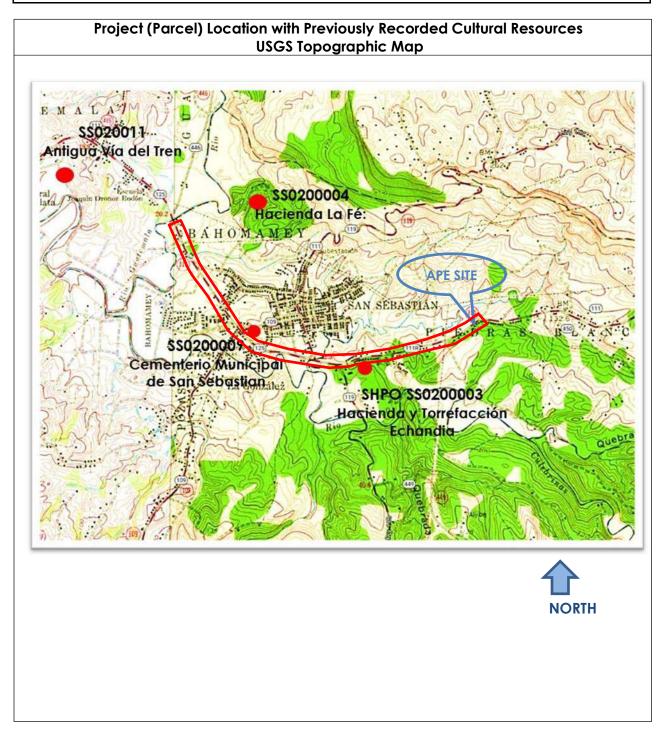

| Historic Preservation                                                                                | Yes No | The PRDOH Permits and Environmental<br>Compliance Division, on a Memorandum<br>dated May 14, 2024, indicated that the<br>project complied with the following<br>exception for activities in the floodway:<br>24CFR55.12(i): Special projects directed to<br>the removal of material and architectural<br>barriers that restrict the mobility of and<br>accessibility to elderly and persons with<br>disabilities, qualifying the project for a 5-<br>Step review process. A 5-Step analysis<br>concluded that although the site is in a<br>floodway and floodplain, the project will not<br>negatively impact the floodplain and will not<br>have a significant impact on the runoff water<br>behavior during weather events. The 5-Step<br>process concluded that potential adverse<br>impacts from construction would be<br>temporary and mitigated through<br>construction staging plans developed in<br>partnership with the San Sebastián<br>Municipality to minimize disturbance<br>throughout the construction period and at the<br>end of the project. A stormwater pollution<br>prevention plan (SWPPP) would be<br>prepared, and its Best Management Practices<br>(BMPs) would be implemented to avoid<br>impacts to the floodplain and restore and<br>preserve the values of the floodplain. It will<br>include a combination of detention,<br>infiltration, evaporation and settling to<br>manage flow and remove pollutants and<br>construction debris to avoid impacts to the<br>floodplain.<br>The proposed project is compliant with this<br>regulation.<br><b>Refer to Exhibit 3a: ABFE's Map, Exhibit<br/>3b: 5-Step Process and Exhibit 3c:<br/>Drainage Calculation</b> |
|------------------------------------------------------------------------------------------------------|--------|---------------------------------------------------------------------------------------------------------------------------------------------------------------------------------------------------------------------------------------------------------------------------------------------------------------------------------------------------------------------------------------------------------------------------------------------------------------------------------------------------------------------------------------------------------------------------------------------------------------------------------------------------------------------------------------------------------------------------------------------------------------------------------------------------------------------------------------------------------------------------------------------------------------------------------------------------------------------------------------------------------------------------------------------------------------------------------------------------------------------------------------------------------------------------------------------------------------------------------------------------------------------------------------------------------------------------------------------------------------------------------------------------------------------------------------------------------------------------------------------------------------------------------------------------------------------------------------------------------------------------------------------------------------------------------------------|
| National Historic Preservation<br>Act of 1966, particularly sections<br>106 and 110; 36 CFR Part 800 |        | initiated with the State Historic Preservation<br>Office (SHPO) submitting the Section 106<br>NHPA Effect Determination package with a                                                                                                                                                                                                                                                                                                                                                                                                                                                                                                                                                                                                                                                                                                                                                                                                                                                                                                                                                                                                                                                                                                                                                                                                                                                                                                                                                                                                                                                                                                                                                      |

| letter indicating that the Department of<br>Housing of Puerto Rico contracted Horne<br>Federal LLC to provide environmental<br>registry review services, among others, that<br>will support the objectives of the agenda for<br>both CDBG-DR and CDBG -MIT Programs.<br>The Section 106 NHPA Effect<br>Determination concluded that the project<br>would have no adverse effect on the area.                                                                                                                                                                                                      |
|---------------------------------------------------------------------------------------------------------------------------------------------------------------------------------------------------------------------------------------------------------------------------------------------------------------------------------------------------------------------------------------------------------------------------------------------------------------------------------------------------------------------------------------------------------------------------------------------------|
| <ul> <li>The following historic properties were identified within the APE:</li> <li>Direct Effect: The historic properties or cultural resources have been identified within the proposed project APE. The Road PR-125, itself can be considered eligible with the historic culvert © 1917, and the historic bridge ©1940 on the same road, and the Residential Housing Andrés M. Luciaga considered eligible within the visual/indirect APE.</li> <li>Indirect Effect: No indirect negative effect has been identified on cultural/historic/architectural or archaeological resource.</li> </ul> |
| Based on the results of historic property<br>identification efforts, the Program<br>determined that project actions will not<br>affect historic properties in the Area of<br>Potential Effect. The project consists of<br>improvements aimed at the installation of<br>solar lightning fixtures and reconstruction of<br>sidewalks in State Road PR-125. The project<br>is not expected to have a new impact,<br>because its area of direct impact (APE) is the<br>road and right of way of PR-125.                                                                                               |
| In a letter dated January 4, 2024, SHPO<br>indicated that it concurred with the<br>determination of no adverse effect.<br>SHPO would be notified should historic<br>properties be discovered at any point during<br>project implementation.                                                                                                                                                                                                                                                                                                                                                       |
| <b>Refer to Exhibit No 9: 106 NHPA Effect</b><br><b>Determination</b>                                                                                                                                                                                                                                                                                                                                                                                                                                                                                                                             |