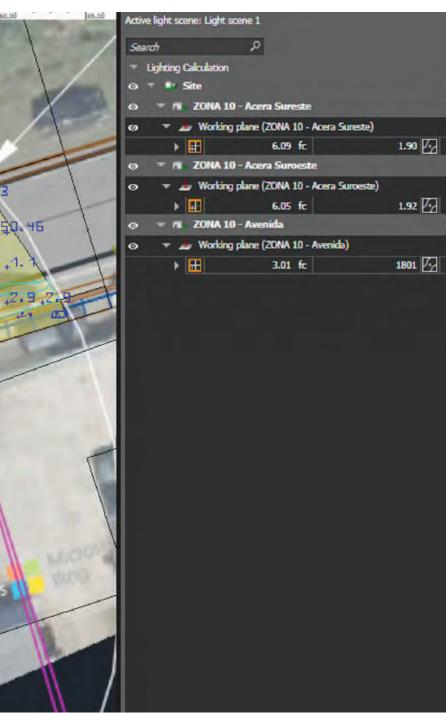

### Description of the Proposed Project [24 CFR 50.12 & 58.32; 40 CFR 1508.25]:

The Municipality of San Sebastian proposes the rehabilitation and restoration of the sidewalks, curbs and gutters, the incorporation of handicap ramps and the construction of sidewalks, along the length of Carr #125 Ave. Emérito Estrada Rivera from location 18.343294°, -66.999638° until the intersection with Carr #111 location 18.335892°, -66.976707° (Figure 1: Aerial Photograph). Works to be performed will extend approximately 6.57% outside of the streets' right of way. The approximate length of the sidewalks to be built is 9,845 feet, and the approximate length of sidewalks to be reconstructed is 8,419 feet with a minimum width of 5 feet. The project will also include entrance reconstructions along the road, the acquisition and installation of solar lighting, new signage and improvements to the green areas.

The proposed project aims to accomplish the following tasks: reconstruction of the existing sidewalks and construction of new sidewalks along the route; construction of concrete curbs; construction of handicapped ramps for ADA accessibility compliance; improvements to the green areas; and installation of signage and pavement markings for pedestrian crossings. It will also include partial widening of existing sidewalks to comply with ADA regulations and PRTHA Standards. There will be demolition of the existing elements in order to rebuild them and of the road areas where the new sidewalks will be constructed. (Figure 2: Proposed Project Drawings (100%)). Work will not be performed on the sidewalks of the bridges along the street area, except for the construction of a curb and gutter and works in a gutter in the bridge that extends from km 19.66 to km 19.68 in the PR-125. The maximum depth of excavation works will be approximately 18 in.