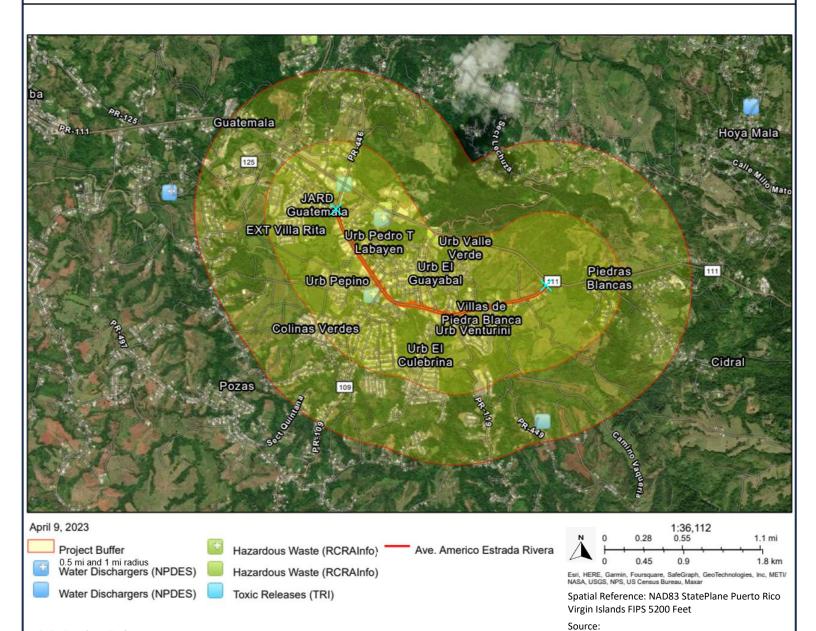

|                                                                                  |        | Refer to Exhibit No.4 Air Quality, Exhibit<br>4a: EPA Greenbook - Current<br>Nonattainment Counties for All Criteria<br>Pollutants, and Exhibit 4b: Puerto Rico<br>Nonattainment/Maintenance Status for<br>Each County by Year for All Criteria<br>Pollutants                                                                                                                                                                                                                                                         |
|----------------------------------------------------------------------------------|--------|-----------------------------------------------------------------------------------------------------------------------------------------------------------------------------------------------------------------------------------------------------------------------------------------------------------------------------------------------------------------------------------------------------------------------------------------------------------------------------------------------------------------------|
| Coastal Zone Management<br>Coastal Zone Management Act,<br>sections 307(c) & (d) | Yes No | The project is located outside the area<br>identified as Coastal Zone Line Boundary;<br>thus, it does not affect Coastal Zone<br>Management Plan. The closest Coastal Zone<br>Line Boundary is located approximately 9.7<br>miles north of the project.<br>The project is in compliance with the<br>Coastal Zone Management Act.<br><b>Refer to Exhibit No.5 Coastal Zone Land<br/>Boundary</b>                                                                                                                       |
| Contamination and Toxic<br>Substances                                            | Yes No | The NEPAssist database was reviewed on                                                                                                                                                                                                                                                                                                                                                                                                                                                                                |
| 24 CFR Part 50.3(i) & 58.5(i)(2)                                                 |        | July 2023 to identify EPA Facilities within 3,000 ft of Site.                                                                                                                                                                                                                                                                                                                                                                                                                                                         |
|                                                                                  |        | <ul> <li>The following EPA facilities were detected:</li> <li>One (1) Toxic Release (TRI) Site</li> <li>Four (4) Water Dischargers Sites (NPDES)</li> <li>Ten (10) Hazardous Waste (RCRA)</li> <li>Additional information obtained from the</li> </ul>                                                                                                                                                                                                                                                                |
|                                                                                  |        | EDR Radius Report and DNER 2020<br>Leaking Underground Storage Tanks<br>(LUST) lists:                                                                                                                                                                                                                                                                                                                                                                                                                                 |
|                                                                                  |        | <ul> <li>Three (3) Active LUSTs</li> <li>Three (3) Inactive LUSTs</li> </ul>                                                                                                                                                                                                                                                                                                                                                                                                                                          |
|                                                                                  |        | According to the information available, these<br>facilities do not appear to present an<br>environmental concern for the project site,<br>either because no other significant<br>noncompliance or high priority violation had<br>been identified as of 12/31/2022 for the<br>NPDES facility and as of 05/27/2023 for the<br>RCRA facilities, or because conditions<br>suggest releases at the LUSTs sites are not<br>expected to have had the potential to migrate<br>to affect the subject property. Please refer to |

| Exhibit 6a for detailed information regarding                                                                                                                                                                                                                                                                                          |
|----------------------------------------------------------------------------------------------------------------------------------------------------------------------------------------------------------------------------------------------------------------------------------------------------------------------------------------|
| the facilities identified.                                                                                                                                                                                                                                                                                                             |
| Lead and Asbestos surveys were performed<br>at the project Site. Asbestos was not found.<br>Some areas of the project were found to<br>contain more than 1.0 mg/cm2 for what the<br>Puerto Rico Department of Natural and<br>Environmental Resources (PR DRNA)<br>identifies as lead based paint of materials<br>containing lead.      |
| Mitigation measures will be taken to safely<br>remove the paint. Clearance tests will be<br>performed after removal to ensure no lead is<br>left, and lead containing material will be<br>taken to a proper disposal facility. These are<br>detailed in the Mitigation Measures and<br>Conditions [40 CFR 1505.2(c)] section<br>below. |
| The presence of LBP will not affect<br>occupants because there are none, nor will it<br>affect the intended use of the project Site.                                                                                                                                                                                                   |
| Per the CPD-23-103 Notice (Departmental<br>Policy for Addressing Radon in the<br>Environmental Review Process), issued by<br>HUD on January 11, 2024, "As radon is a<br>radioactive substance, HUD or the<br>responsible entity (RE) must consider it as<br>part of the site contamination analysis for<br>projects that:              |
| <ul> <li>Require an environmental review at the level of Categorically Excluded Subject to 50.4 or 58.5 ("CEST"), Environmental Assessment, or Environmental Impact Statement; and</li> <li>Involve structures that are occupied or are intended to be occupied at least four (4) hours a day."</li> </ul>                             |
| Since the project does not include<br>construction of a structure intended to be<br>occupied for more than 4 hours a day, the<br>requirement does not apply.                                                                                                                                                                           |
| Furthermore, the Notice states that if the recommended best practices and alternative                                                                                                                                                                                                                                                  |