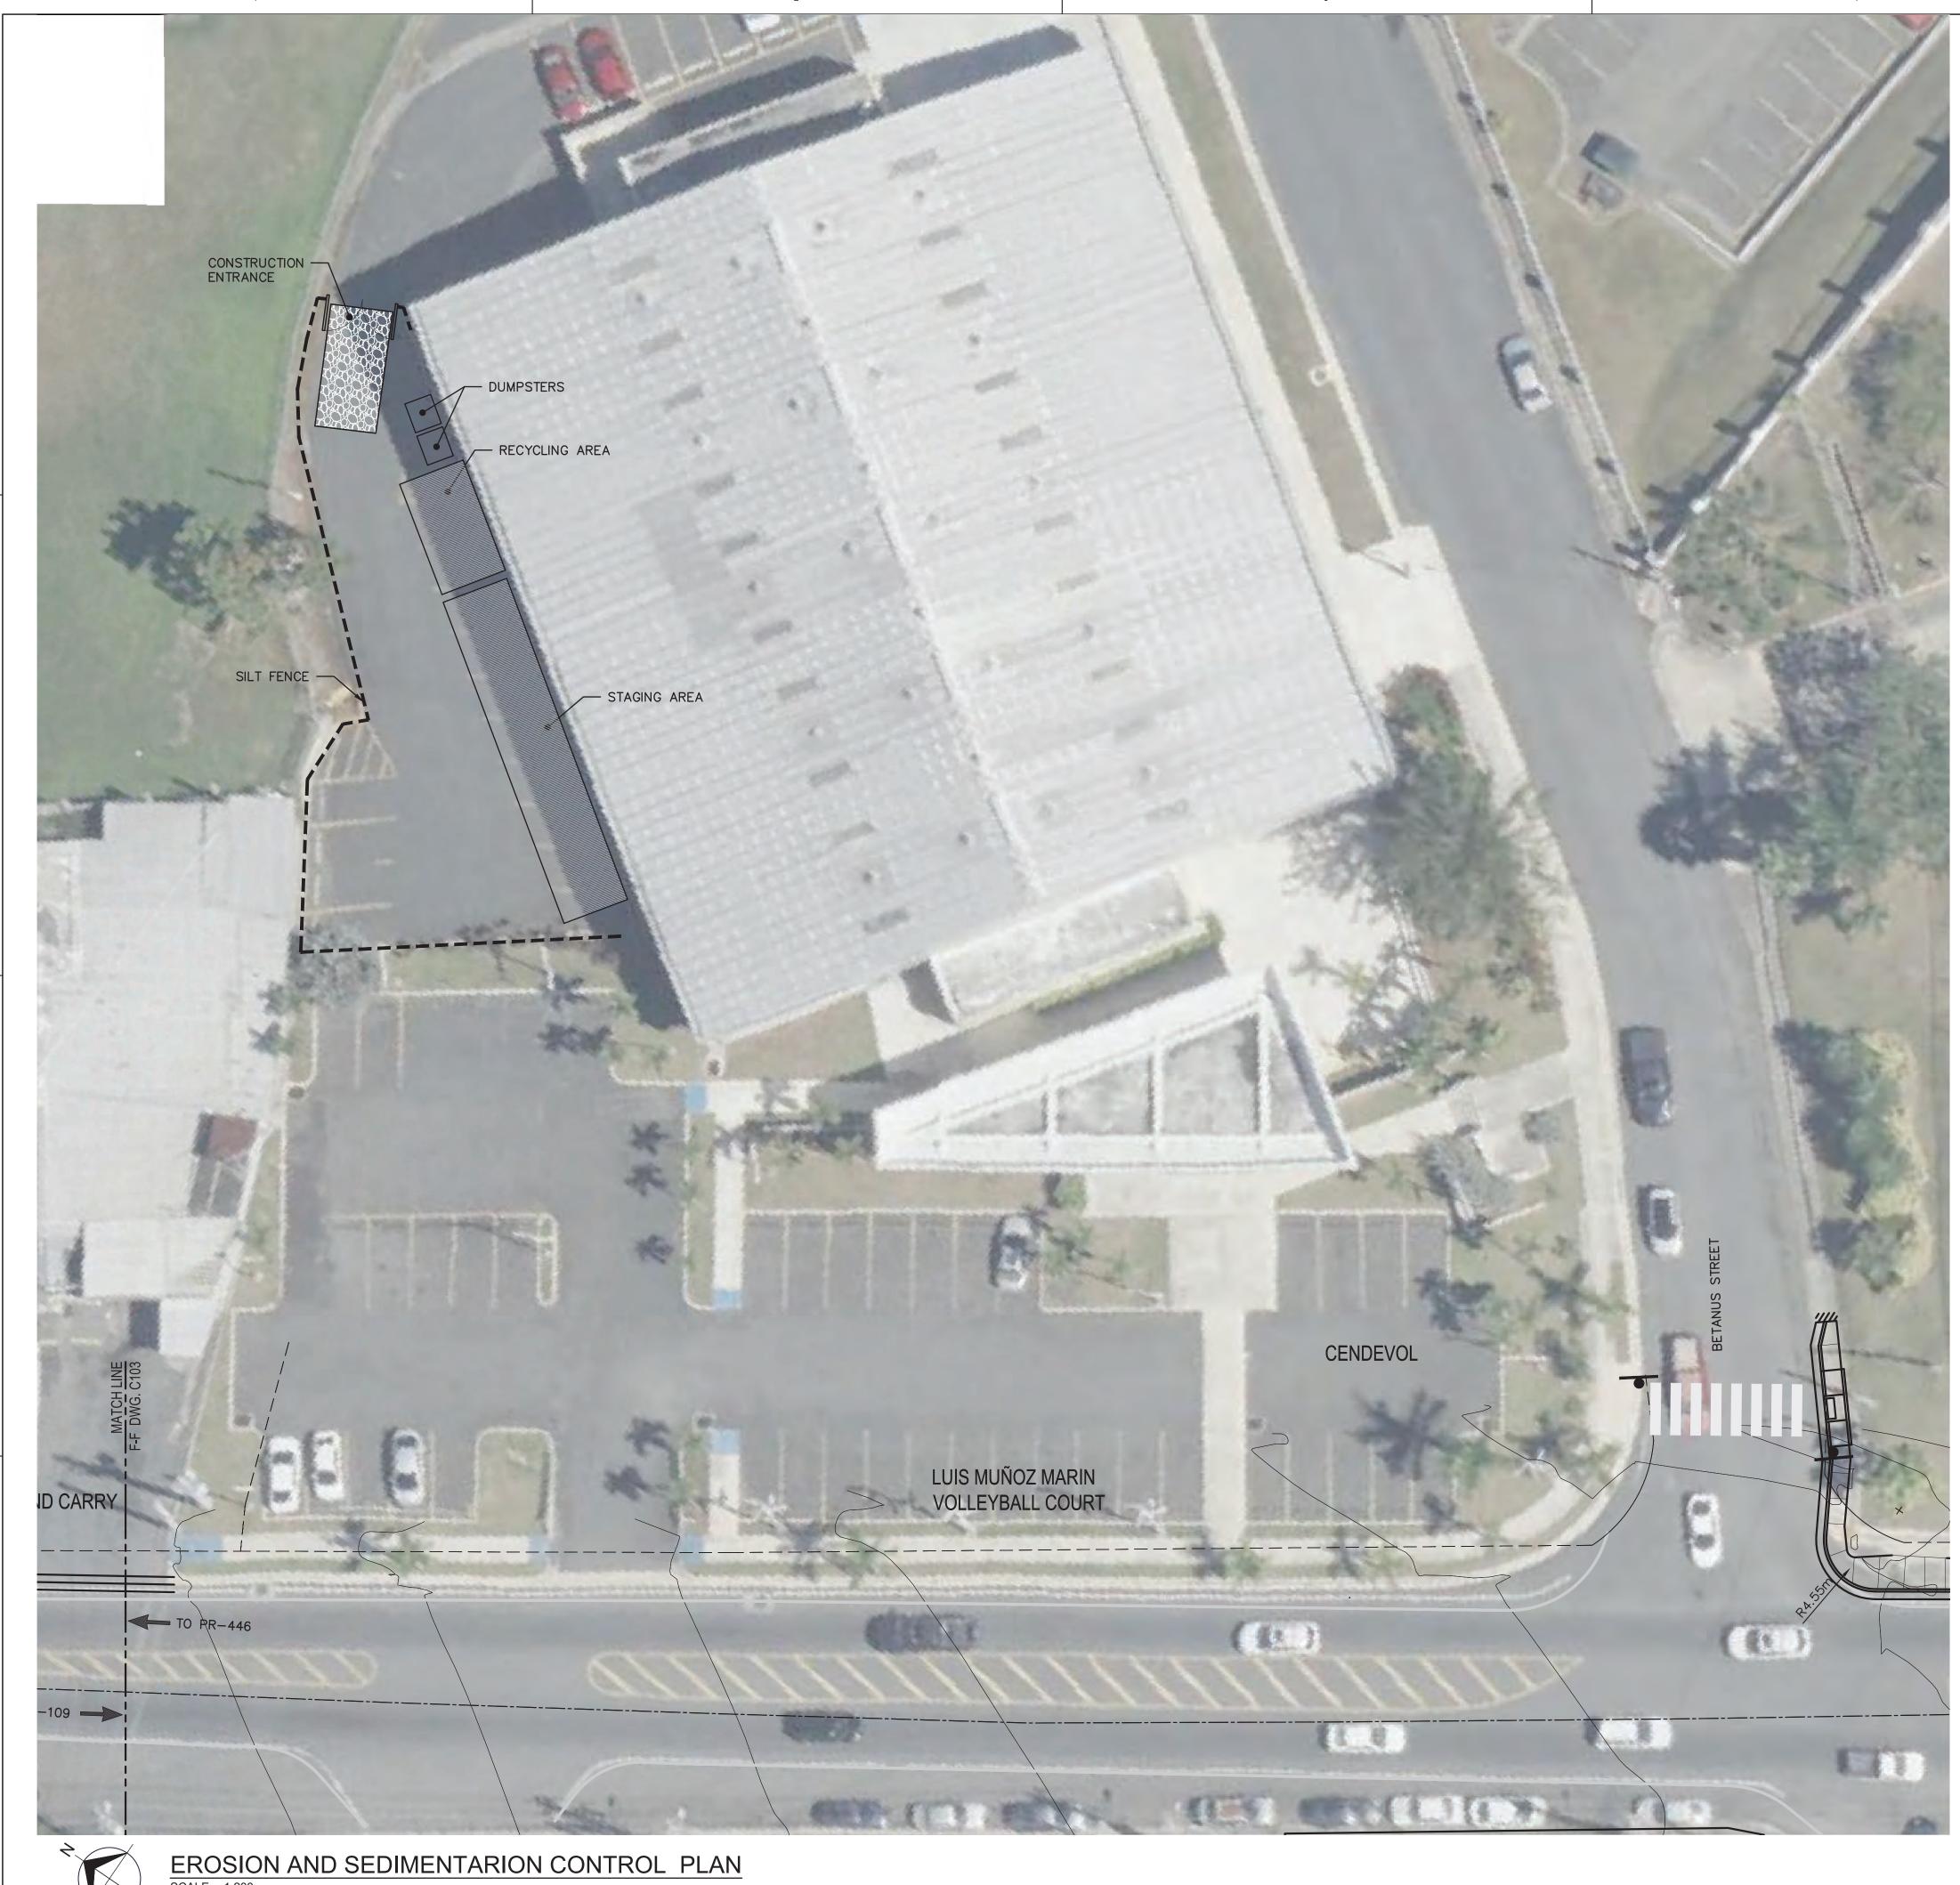

During the demolition and construction process, erosion and sedimentation control measures will be implemented to avoid sediment discharges into the storm sewer system. Controls to be installed include hay bales (or silt socks) on drainage structures, silt fence around the project limit, and implementation of a stabilized entrance, with truck washout station to avoid sediments track out into the streets. Staging and storage areas for construction materials will be protected with silt fence, or any other measure as needed. The staging area for the projects will be located in the parking lot of the Cancha Luis Muñoz Marin.

Staging Area

Ave. Americo Estrada Rivera

Esri Community Maps Contributors, Esri, HERE, Garmin, Foursquare, SafeGraph, GeoTechnologies, Inc, METI/NASA, USGS, NPS, US Census

Figure 2: Proposed Project Drawings (100%)