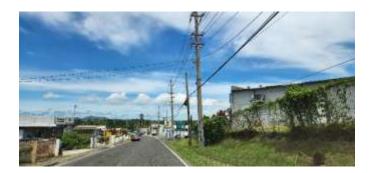

### Description of the Proposed Project [24 CFR 50.12 & 58.32; 40 CFR 1508.25]:

The Municipality of San Sebastian proposes the rehabilitation and restoration of the sidewalks, curbs and gutters, the incorporation of handicap ramps and the construction of sidewalks, along the length of Carr #125 Ave. Emérito Estrada Rivera from location 18.343294°, -66.999638° until the intersection with Carr #111 location 18.335892°, -66.976707° (Figure 1: Aerial Photograph). Works to be performed will extend approximately 6.57% outside of the streets' right of way. The approximate length of the sidewalks to be built is 9,845 feet, and the approximate length of sidewalks to be reconstructed is 8,419 feet with a minimum width of 5 feet. The project will also include entrance reconstructions along the road, the acquisition and installation of solar lighting, new signage and improvements to the green areas.

The proposed project aims to accomplish the following tasks: reconstruction of the existing sidewalks and construction of new sidewalks along the route; construction of concrete curbs; construction of handicapped ramps for ADA accessibility compliance; improvements to the green areas; and installation of signage and pavement markings for pedestrian crossings. It will also include partial widening of existing sidewalks to comply with ADA regulations and PRTHA Standards. There will be demolition of the existing elements in order to rebuild them and of the road areas where the new sidewalks will be constructed. (Figure 2: Proposed Project Drawings (100%)). Work will not be performed on the sidewalks of the bridges along the street area, except for the construction of a curb and gutter and works in a gutter in the bridge that extends from km 19.66 to km 19.68 in the PR-125. The maximum depth of excavation works will be approximately 18 in.

### **List of Figures:**

Figure 1: Aereal Photograph Figure 2: Proposed Project Drawings (100%) Figure 3: Site Pictures

List of Exhibits: Exhibit 1: Airport Hazards Exhibit 2: CBRS Exhibit 3: FEMA FIRMette Exhibit 3a: ABFE Map Exhibit 3b: Floodplain-Management 5-Step-Decision-Making-Process, performed by Tetra Tech, Inc. Exhibit 3c: Drainage Calculation Exhibit 4: Air Quality Exhibit 4a: EPA Greenbook - Current Nonattainment Counties for All Criteria Pollutants Exhibit 4b: Puerto Rico Nonattainment/Maintenance Status for Each County by Year for All Criteria Pollutants Exhibit 5: Coastal Zone Land Boundary Exhibit 6: NEPAssist Radius Map and JP GIS UST Map Exhibit 6a: NEPAssist Identified Facilities within 3,000 ft Exhibit 6b: Asbestos and Lead Survey Exhibit 6c: Memorandum of Justification for the Infeasibility and Impracticability of Radon Testing Exhibit 7: Endangered Species Exhibit 8: Farmland Exhibit 8a: Census Bureau Map (TIGERweb 2020) Exhibit 8b: Puerto Rico Planning Board PR Land Uses Plan, Effective Date November 30, 2015 Exhibit 8c: 7 CFR 658.2(a) Exhibit 9: 106 NHPA Effect Determination Exhibit 10: Sole Source Aquifers Exhibit 11: Wetlands Protection Exhibit 12: Wild and Scenic Rivers