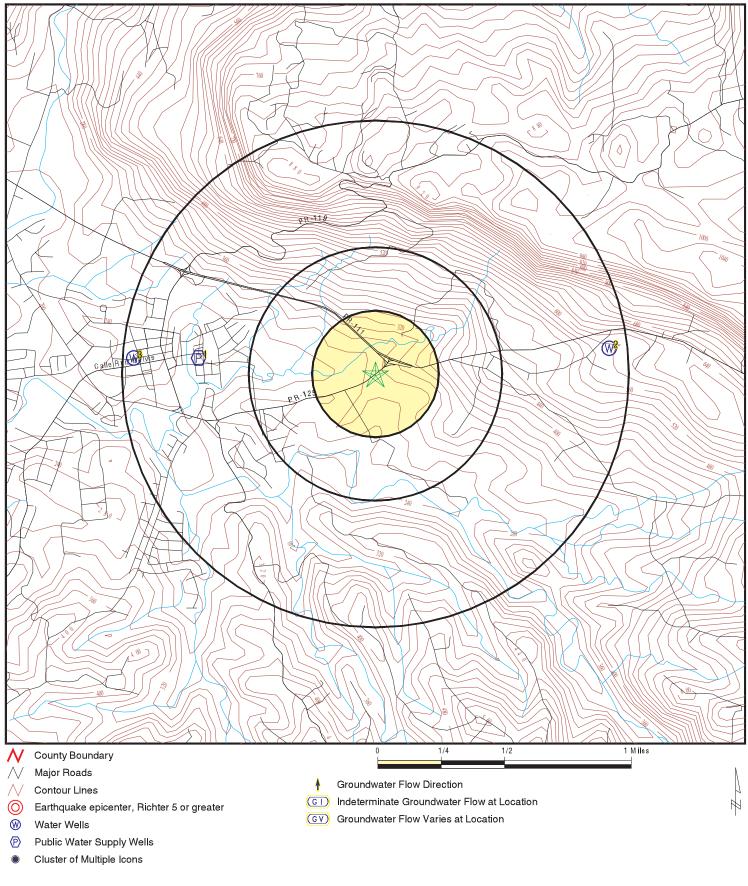

| Compliance Factors:<br>Statutes, Executive Orders,<br>and Regulations listed at 24<br>CFR §58.5 and §58.6 | Are formal<br>compliance<br>steps or<br>mitigation<br>required? | Compliance determinations                                                                                                                                                                                                                                                                                                                                                                                                                                               |
|-----------------------------------------------------------------------------------------------------------|-----------------------------------------------------------------|-------------------------------------------------------------------------------------------------------------------------------------------------------------------------------------------------------------------------------------------------------------------------------------------------------------------------------------------------------------------------------------------------------------------------------------------------------------------------|
| STATUTES, EXECUTIVE OI<br>& 58.6                                                                          | RDERS, AND R                                                    | EGULATIONS LISTED AT 24 CFR 50.4                                                                                                                                                                                                                                                                                                                                                                                                                                        |
| <b>Airport Hazards</b><br>24 CFR Part 51 Subpart D                                                        | Yes No                                                          | The nearest airport is Eugenio María de<br>Hostos Airport a civil airport in Mayaguez,<br>which is located approximately 11.45 miles<br>(60,728.65 feet) to the southwest of the Site.<br>The closest military airport is Luis Muñoz<br>Marin Airport Located at approximately<br>63.03 mi (332,798.40 feet) to the northeast<br>of the Site. Thus, the project site is not<br>within 15,000 feet of a military airport nor<br>within 2,500 feet of a civilian airport. |
|                                                                                                           |                                                                 | That means it is not located within a Runway<br>Potential Zone/Clear Zone (RPZ/CZ) or<br>Accident Potential Zone (APZ). The project<br>is in compliance with the regulation.<br><b>Refer to Exhibit No.1 Airport Hazards</b>                                                                                                                                                                                                                                            |

| Noise Abatement and Control<br>Noise Control Act of 1972, as<br>amended by the Quiet<br>Communities Act of 1978; 24<br>CFR Part 51 Subpart B | Yes No | HUD guidance at 24 CFR Part 51 requires<br>review of potential noise generators in the<br>vicinity of a project site, including major<br>roadways within 1,000 feet, railroads within<br>3,000 feet, and military or Federal Aviation<br>Administration regulated airfields within 15<br>miles. According to the HUD Noise<br>Guidebook, the acceptable day/night noise<br>level (DNL) is 65 decibels (dB). The<br>purpose of this review is to ascertain the<br>impacts of existing noise sources in the area<br>on new residents or other sensitive receptors.<br>The project does not include new<br>construction for residential use or<br>rehabilitation of an existing residential<br>property. Moreover, use and noise levels in<br>post development should not be significantly<br>different from existing levels.<br>The project is, therefore, in compliance with<br>Noise Abatement and Control Regulations. |
|----------------------------------------------------------------------------------------------------------------------------------------------|--------|-------------------------------------------------------------------------------------------------------------------------------------------------------------------------------------------------------------------------------------------------------------------------------------------------------------------------------------------------------------------------------------------------------------------------------------------------------------------------------------------------------------------------------------------------------------------------------------------------------------------------------------------------------------------------------------------------------------------------------------------------------------------------------------------------------------------------------------------------------------------------------------------------------------------------|
| Sole Source Aquifers<br>Safe Drinking Water Act of 1974,<br>as amended, particularly section<br>1424(e); 40 CFR Part 149                     | Yes No | Puerto Rico is included in Region II of the<br>USA EPA designated sole-source aquifer<br>regions. The project is not served by<br>designated sole source aquifers nor is it<br>located within a sole source aquifer<br>watershed.<br>The closest Designated Sole Source Aquifer<br>is in Florida, approximately 980 mi<br>northwest of the Site, and is identified as<br>SSA34a, Biscayne Aquifer SSA. The project<br>will not affect a Sole Source Aquifer in said<br>state.<br>The project is in compliance with the<br>Regulation.<br><b>Refer to Exhibit No.10 Sole Source</b><br><b>Aquifers</b>                                                                                                                                                                                                                                                                                                                   |
| Wetlands Protection<br>Executive Order 11990,<br>particularly sections 2 and 5                                                               | Yes No | The USFWS Wetland mapper's image<br>shows two riverine wetlands at the Site in<br>the two areas where a tributary of Rio<br>Guatemala and the Rio Culebrinas crosses<br>via a channel and bridge, respectively, under<br>the Emerito Estrada Rivera Avenue. There is                                                                                                                                                                                                                                                                                                                                                                                                                                                                                                                                                                                                                                                    |