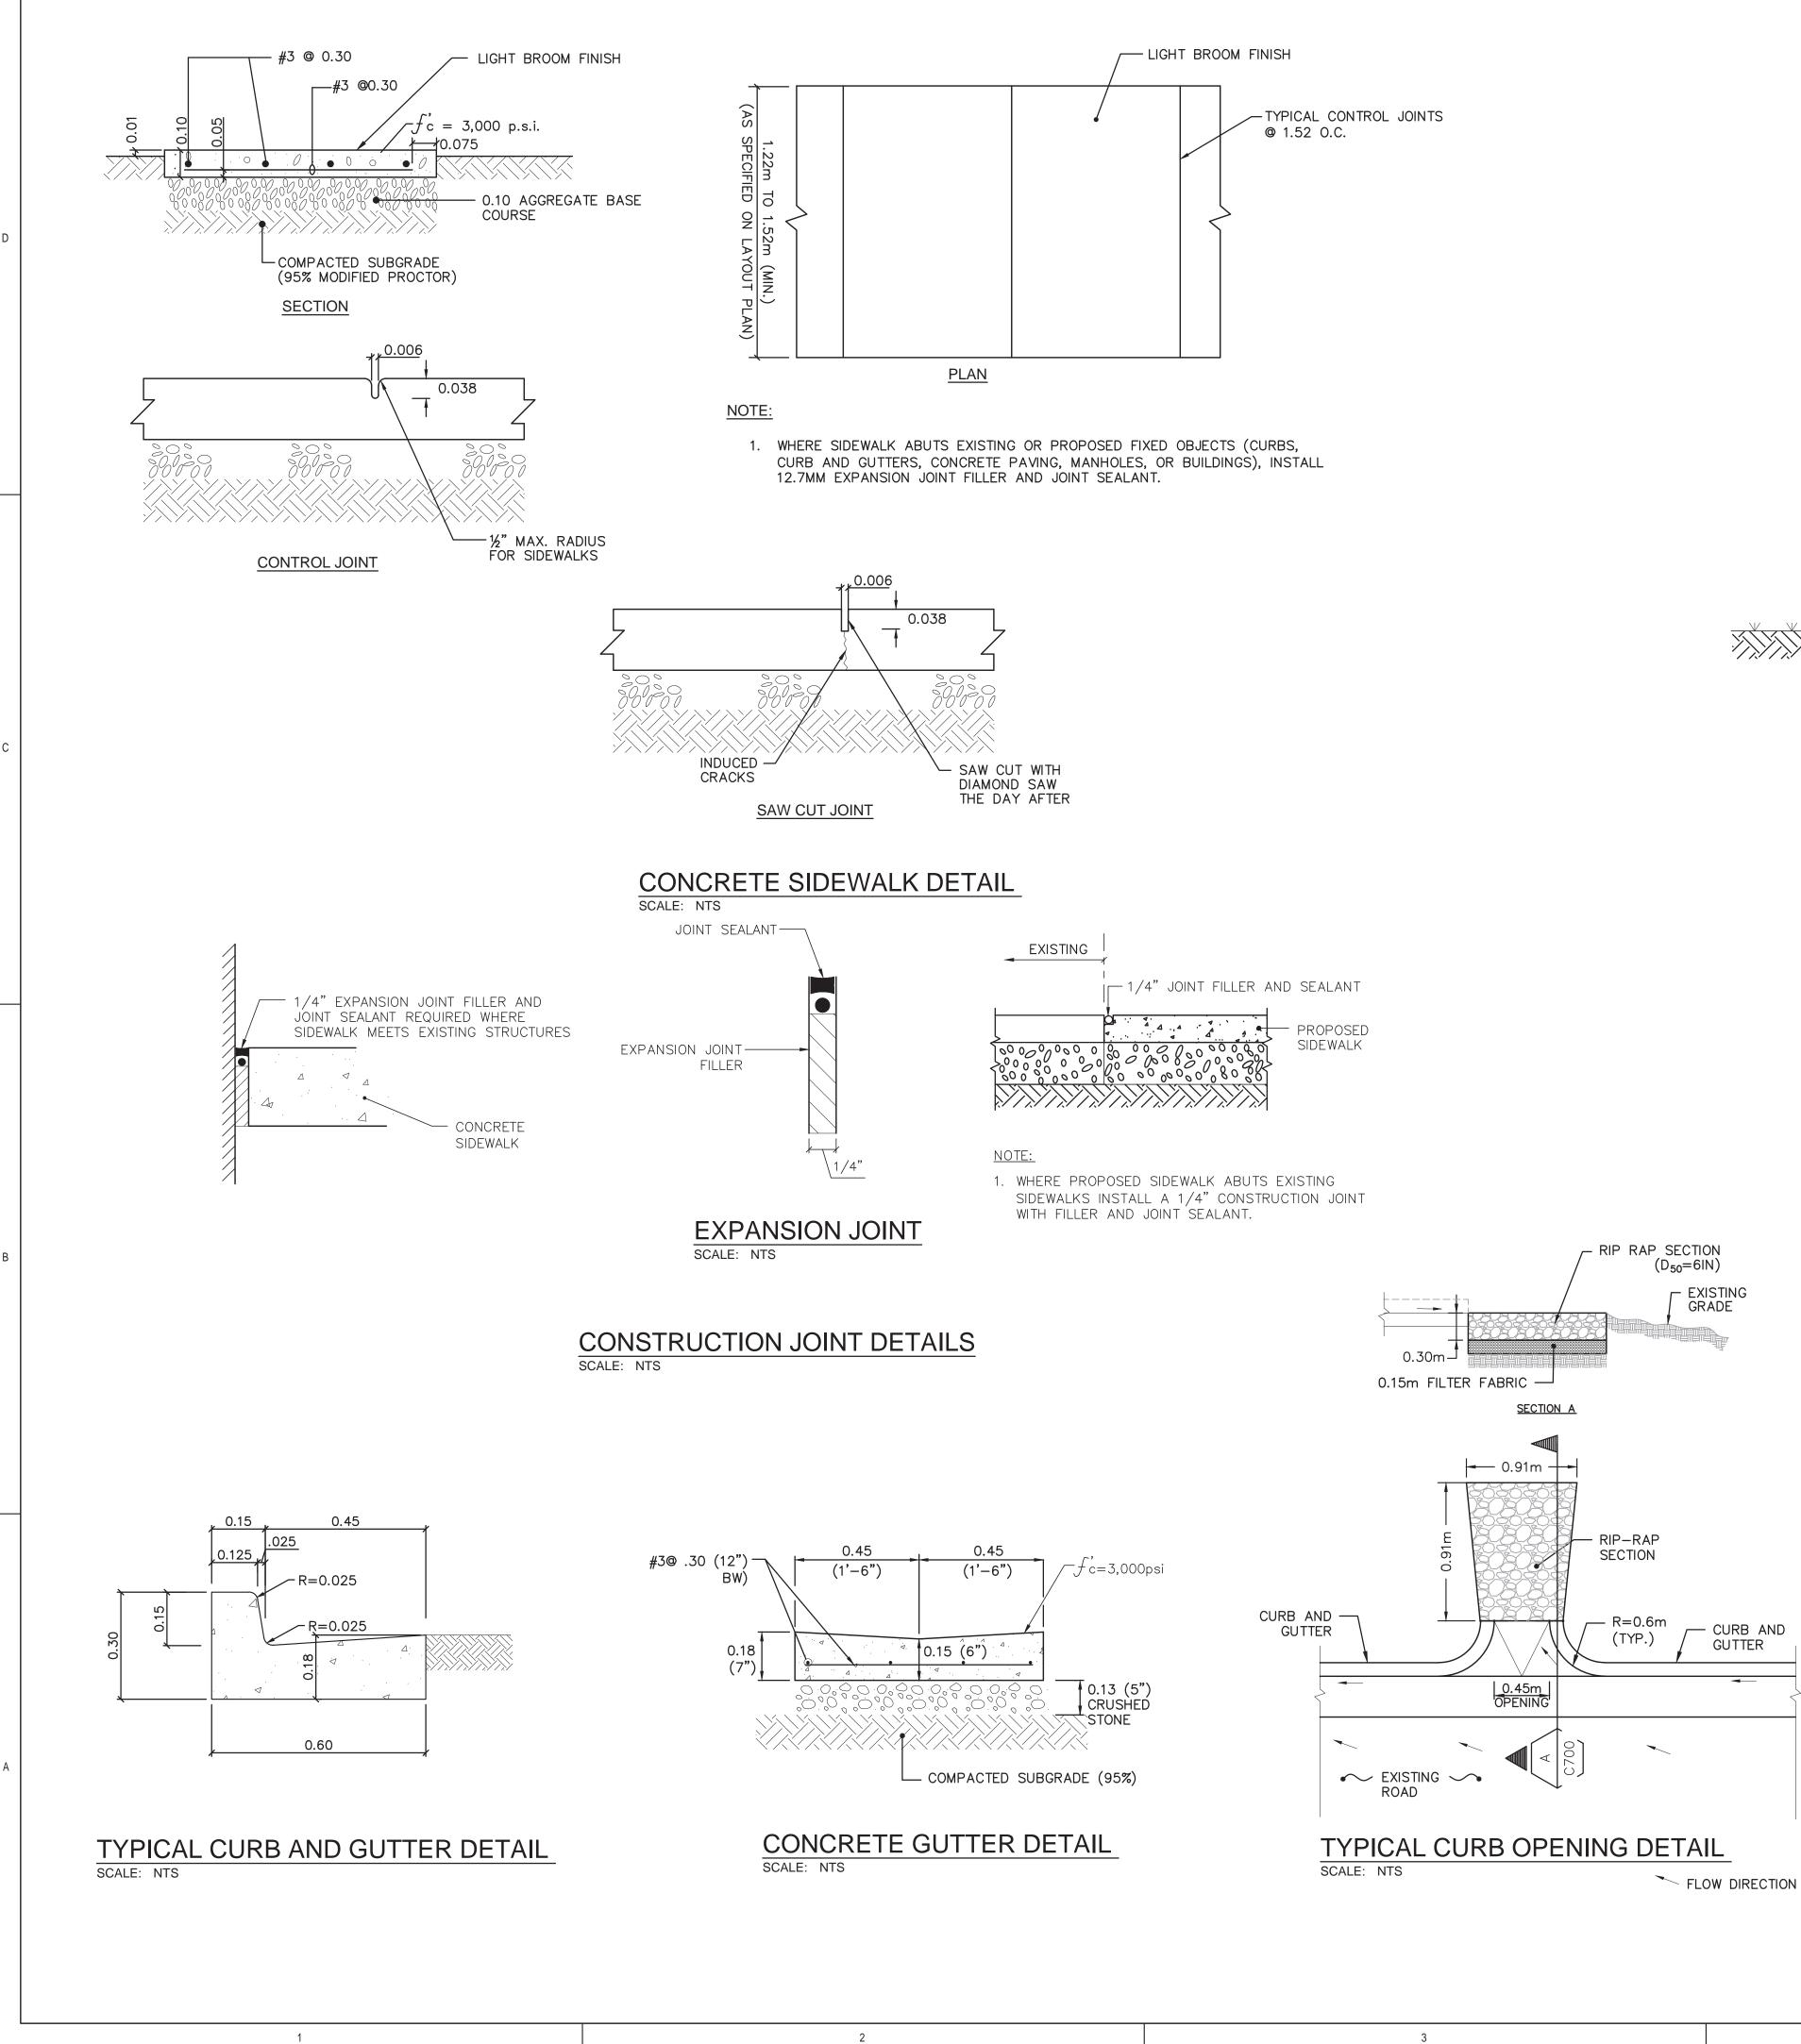

### Description of the Proposed Project [24 CFR 50.12 & 58.32; 40 CFR 1508.25]:

The Municipality of San Sebastian proposes the rehabilitation and restoration of the sidewalks, curbs and gutters, the incorporation of handicap ramps and the construction of sidewalks, along the length of Carr #125 Ave. Emérito Estrada Rivera from location 18.343294°, -66.999638° until the intersection with Carr #111 location 18.335892°, -66.976707° (Figure 1: Aerial Photograph). Works to be performed will extend approximately 6.57% outside of the streets' right of way. The approximate length of the sidewalks to be built is 9,845 feet, and the approximate length of sidewalks to be reconstructed is 8,419 feet with a minimum width of 5 feet. The project will also include entrance reconstructions along the road, the acquisition and installation of solar lighting, new signage and improvements to the green areas.

The proposed project aims to accomplish the following tasks: reconstruction of the existing sidewalks and construction of new sidewalks along the route; construction of concrete curbs; construction of handicapped ramps for ADA accessibility compliance; improvements to the green areas; and installation of signage and pavement markings for pedestrian crossings. It will also include partial widening of existing sidewalks to comply with ADA regulations and PRTHA Standards. There will be demolition of the existing elements in order to rebuild them and of the road areas where the new sidewalks will be constructed. (Figure 2: Proposed Project Drawings (100%)). Work will not be performed on the sidewalks of the bridges along the street area, except for the construction of a curb and gutter and works in a gutter in the bridge that extends from km 19.66 to km 19.68 in the PR-125. The maximum depth of excavation works will be approximately 18 in.