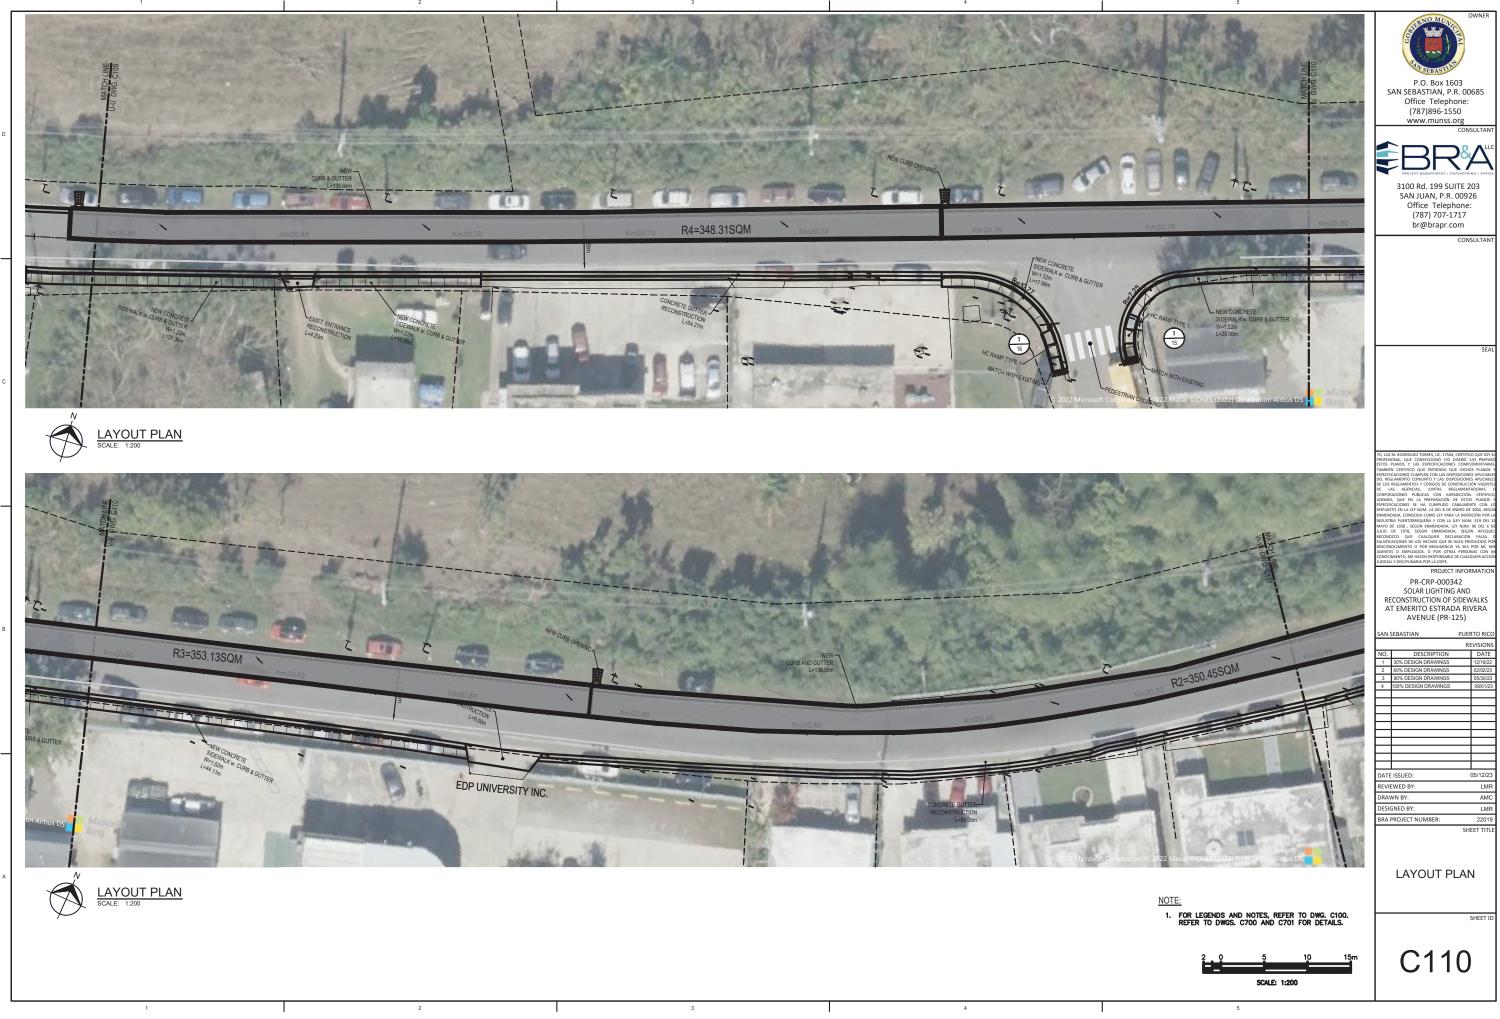

Staging Area

Ave. Americo Estrada Rivera

Esri Community Maps Contributors, Esri, HERE, Garmin, Foursquare, SafeGraph, GeoTechnologies, Inc, METI/NASA, USGS, NPS, US Census

Figure 2: Proposed Project Drawings (100%)

## INDEX

| SHEET        | DESCRIPTION:                                               |
|--------------|------------------------------------------------------------|
| GENERAL PLAN | NS                                                         |
| Т000         | TITTLE SHEET INDEX, LOCATION MAP, FLOOD MAP & CALIFICATION |
| C001         | GENERAL SITE PLAN                                          |
| CIVIL PLANS  |                                                            |
| C100         | LAYOUT PLAN                                                |
| C101         | LAYOUT PLAN                                                |
| C102         | LAYOUT PLAN                                                |
| C103         | LAYOUT PLAN                                                |
| C104         | LAYOUT PLAN                                                |
| C105         | LAYOUT PLAN                                                |
| C106         | LAYOUT PLAN                                                |
| C107         | LAYOUT PLAN                                                |
| C108         | LAYOUT PLAN                                                |
| C109         | LAYOUT PLAN                                                |
| C110         | LAYOUT PLAN                                                |
| C111         | LAYOUT PLAN                                                |
| C480         | EROSION AND SEDIMENTATION CONTROL PLAN                     |
| C490         | EROSION AND SEDIMENTATION CONTROL DETAILS                  |
| C700         | TYPICAL SECTIONS AND DETAILS                               |
| C701         | TYPICAL SECTIONS AND DETAILS                               |
| C702         | TYPICAL SECTIONS AND DETAILS                               |
| C850         | TRAFFIC SIGNING AND PAVEMENT MARKING DETAILS               |
| C851         | PAVEMENT MARKING PLAN AND DETAILS                          |
| MOT1         | MAINTENANCE OF TRAFFIC LEGEND AND NOTES                    |
| MOT2         | MAINTENANCE OF TRAFFIC TYPICAL APPLICATIONS                |
| MOT3         | MAINTENANCE OF TRAFFIC TYPICAL APPLICATIONS                |
| MOT4         | MAINTENANCE OF TRAFFIC CONSTRUCTION SIGNS TABLE            |
| MOT5         | MAINTENANCE OF TRAFFIC SIGN DETAILS                        |