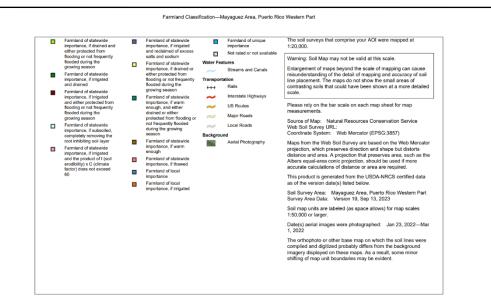

| n                                                                                                                               |        |                                                                                                                                                                                                                                                                                                                                                                                                                                                                                                                                                                                                                                                                    |
|---------------------------------------------------------------------------------------------------------------------------------|--------|--------------------------------------------------------------------------------------------------------------------------------------------------------------------------------------------------------------------------------------------------------------------------------------------------------------------------------------------------------------------------------------------------------------------------------------------------------------------------------------------------------------------------------------------------------------------------------------------------------------------------------------------------------------------|
|                                                                                                                                 |        | transmittal letter provided. USFWS<br>concurred with the determination on July 11,<br>2024.<br>If a Puerto Rican Boa is found in the project<br>action site, work shall cease until the Boa<br>moves off on its own. If the Boa does not<br>move off, the Puerto Rico Department of<br>Natural and Environmental Resources shall<br>be contacted and asked to relocate the Boa in<br>accordance with the USFWS Puerto Rican<br>Boa Conservation Measures Guidelines and<br>the January 2024, Amended Programmatic                                                                                                                                                  |
|                                                                                                                                 |        | Biological Opinion.<br>The project is in compliance with the<br>Endangered Species Act.                                                                                                                                                                                                                                                                                                                                                                                                                                                                                                                                                                            |
|                                                                                                                                 |        | Refer to Exhibit No.7 Endangered Species                                                                                                                                                                                                                                                                                                                                                                                                                                                                                                                                                                                                                           |
| <b>Explosive and Flammable</b><br><b>Hazards</b><br>24 CFR Part 51 Subpart C                                                    | Yes No | The proposed project does not include a<br>hazardous facility that mainly stores,<br>handles, or processes flammable or<br>combustible chemicals such as bulk fuel<br>storage.                                                                                                                                                                                                                                                                                                                                                                                                                                                                                     |
|                                                                                                                                 |        | The scope of the proposed project does not<br>include the development, construction,<br>conversion or rehabilitation that will<br>increase residential densities.                                                                                                                                                                                                                                                                                                                                                                                                                                                                                                  |
|                                                                                                                                 |        | The project scope does not include the installation of storage tanks.                                                                                                                                                                                                                                                                                                                                                                                                                                                                                                                                                                                              |
|                                                                                                                                 |        | The project is, therefore, in compliance with 24 CFR Part 51 Subpart C. 7.                                                                                                                                                                                                                                                                                                                                                                                                                                                                                                                                                                                         |
| Farmlands Protection<br>Farmland Protection Policy Act<br>of 1981, particularly sections<br>1504(b) and 1541; 7 CFR Part<br>658 | Yes No | The project does not include any activities<br>that could potentially convert agricultural<br>land into nonagricultural land. Some of the<br>soils in the area are identified as "Farmland<br>of Statewide Importance" and "All Areas are<br>Prime Farmland". According to the United<br>States Census Bureau TigerWeb, most of the<br>Site is located on areas identified Urban<br>Areas. The area not identified as such is the<br>northeastern corner near the intersection of<br>the Emerito Estrada Ave. with PR-111.<br>However, that area has been identified by the<br>Puerto Rico Planning Board in the PR Land<br>Uses Plan, effective date November 30, |

|                                                                                                        |        | <ul> <li>2015, as Urban Land. In addition, the project would replace sidewalks and gutters that already exist and are part of existing urban infrastructure. Thus, according to 7 CFR 658.2(a), the site would be exempted because the project is in a location that is already committed to urban development. The project is in compliance with the Regulation.</li> <li>Refer to Exhibit No.8 Farmlands Protection; Exhibit 8a: Census Bureau Map (TIGERweb 2020); Exhibit 8b: Puerto Rico Planning Board PR Land Uses Plan, Effective Date November 30, 2015; and Exhibit 8c: 7 CFR 658.2(a)</li> </ul>                                                                 |
|--------------------------------------------------------------------------------------------------------|--------|-----------------------------------------------------------------------------------------------------------------------------------------------------------------------------------------------------------------------------------------------------------------------------------------------------------------------------------------------------------------------------------------------------------------------------------------------------------------------------------------------------------------------------------------------------------------------------------------------------------------------------------------------------------------------------|
| <b>Floodplain Management</b><br>Executive Order 11988,<br>particularly section 2(a); 24 CFR<br>Part 55 | Yes No | Along its path, there are portions of the<br>proposed project located within a floodplain.<br>The extent of the floodplain was determined<br>using the 0.2% annual chance (500-year<br>floodplain) approach. The proposed activity<br>with dimensions of 11.33 acres is situated in<br>combined zones: 0.62 acres in floodway,<br>2.54 acres within the floodplain and, 8.17<br>acres in zone X outside the floodplain,<br>according to the Puerto Rico Advisory Board<br>Flood Elevation (ABFE) map, effective<br>April 13, 2018.                                                                                                                                          |
|                                                                                                        |        | Two portions of the project are within the<br>floodway. The beginning of the project starts<br>at the bridge on Emérito Estrada Rivera<br>Avenue, which is within the floodway. The<br>only actions within this portion are related to<br>the reconstruction of the sidewalk, ramp, and<br>associated gutter that are dedicated to ADA<br>compliance. The other portion of the<br>floodway crosses Emérito Estrada Rivera<br>Avenue at the bridge located at the<br>intersection with Highway PR-119 (Hostos<br>Cabrera Street). The work at the site is to<br>add a new concrete gutter to assist with<br>drainage at the bridge. This is a functionally<br>dependent use. |