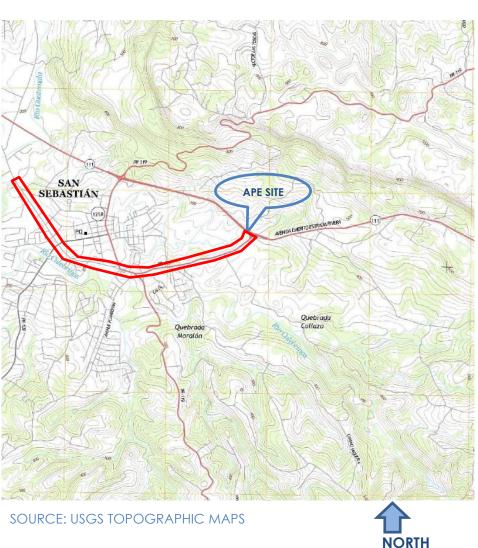

| Historic Preservation                                                                                | Yes No | The PRDOH Permits and Environmental<br>Compliance Division, on a Memorandum<br>dated May 14, 2024, indicated that the<br>project complied with the following<br>exception for activities in the floodway:<br>24CFR55.12(i): Special projects directed to<br>the removal of material and architectural<br>barriers that restrict the mobility of and<br>accessibility to elderly and persons with<br>disabilities, qualifying the project for a 5-<br>Step review process. A 5-Step analysis<br>concluded that although the site is in a<br>floodway and floodplain, the project will not<br>negatively impact the floodplain and will not<br>have a significant impact on the runoff water<br>behavior during weather events. The 5-Step<br>process concluded that potential adverse<br>impacts from construction would be<br>temporary and mitigated through<br>construction staging plans developed in<br>partnership with the San Sebastián<br>Municipality to minimize disturbance<br>throughout the construction period and at the<br>end of the project. A stormwater pollution<br>prevention plan (SWPPP) would be<br>prepared, and its Best Management Practices<br>(BMPs) would be implemented to avoid<br>impacts to the floodplain and restore and<br>preserve the values of the floodplain. It will<br>include a combination of detention,<br>infiltration, evaporation and settling to<br>manage flow and remove pollutants and<br>construction debris to avoid impacts to the<br>floodplain.<br>The proposed project is compliant with this<br>regulation.<br><b>Refer to Exhibit 3a: ABFE's Map, Exhibit<br/>3b: 5-Step Process and Exhibit 3c:<br/>Drainage Calculation</b> |
|------------------------------------------------------------------------------------------------------|--------|---------------------------------------------------------------------------------------------------------------------------------------------------------------------------------------------------------------------------------------------------------------------------------------------------------------------------------------------------------------------------------------------------------------------------------------------------------------------------------------------------------------------------------------------------------------------------------------------------------------------------------------------------------------------------------------------------------------------------------------------------------------------------------------------------------------------------------------------------------------------------------------------------------------------------------------------------------------------------------------------------------------------------------------------------------------------------------------------------------------------------------------------------------------------------------------------------------------------------------------------------------------------------------------------------------------------------------------------------------------------------------------------------------------------------------------------------------------------------------------------------------------------------------------------------------------------------------------------------------------------------------------------------------------------------------------------|
| National Historic Preservation<br>Act of 1966, particularly sections<br>106 and 110; 36 CFR Part 800 |        | initiated with the State Historic Preservation<br>Office (SHPO) submitting the Section 106<br>NHPA Effect Determination package with a                                                                                                                                                                                                                                                                                                                                                                                                                                                                                                                                                                                                                                                                                                                                                                                                                                                                                                                                                                                                                                                                                                                                                                                                                                                                                                                                                                                                                                                                                                                                                      |

| letter indicating that the Department of<br>Housing of Puerto Rico contracted Horne<br>Federal LLC to provide environmental<br>registry review services, among others, that<br>will support the objectives of the agenda for<br>both CDBG-DR and CDBG -MIT Programs.<br>The Section 106 NHPA Effect<br>Determination concluded that the project<br>would have no adverse effect on the area.                                                                                                                                                                                                      |
|---------------------------------------------------------------------------------------------------------------------------------------------------------------------------------------------------------------------------------------------------------------------------------------------------------------------------------------------------------------------------------------------------------------------------------------------------------------------------------------------------------------------------------------------------------------------------------------------------|
| <ul> <li>The following historic properties were identified within the APE:</li> <li>Direct Effect: The historic properties or cultural resources have been identified within the proposed project APE. The Road PR-125, itself can be considered eligible with the historic culvert © 1917, and the historic bridge ©1940 on the same road, and the Residential Housing Andrés M. Luciaga considered eligible within the visual/indirect APE.</li> <li>Indirect Effect: No indirect negative effect has been identified on cultural/historic/architectural or archaeological resource.</li> </ul> |
| Based on the results of historic property<br>identification efforts, the Program<br>determined that project actions will not<br>affect historic properties in the Area of<br>Potential Effect. The project consists of<br>improvements aimed at the installation of<br>solar lightning fixtures and reconstruction of<br>sidewalks in State Road PR-125. The project<br>is not expected to have a new impact,<br>because its area of direct impact (APE) is the<br>road and right of way of PR-125.                                                                                               |
| In a letter dated January 4, 2024, SHPO<br>indicated that it concurred with the<br>determination of no adverse effect.<br>SHPO would be notified should historic<br>properties be discovered at any point during<br>project implementation.                                                                                                                                                                                                                                                                                                                                                       |
| <b>Refer to Exhibit No 9: 106 NHPA Effect</b><br><b>Determination</b>                                                                                                                                                                                                                                                                                                                                                                                                                                                                                                                             |