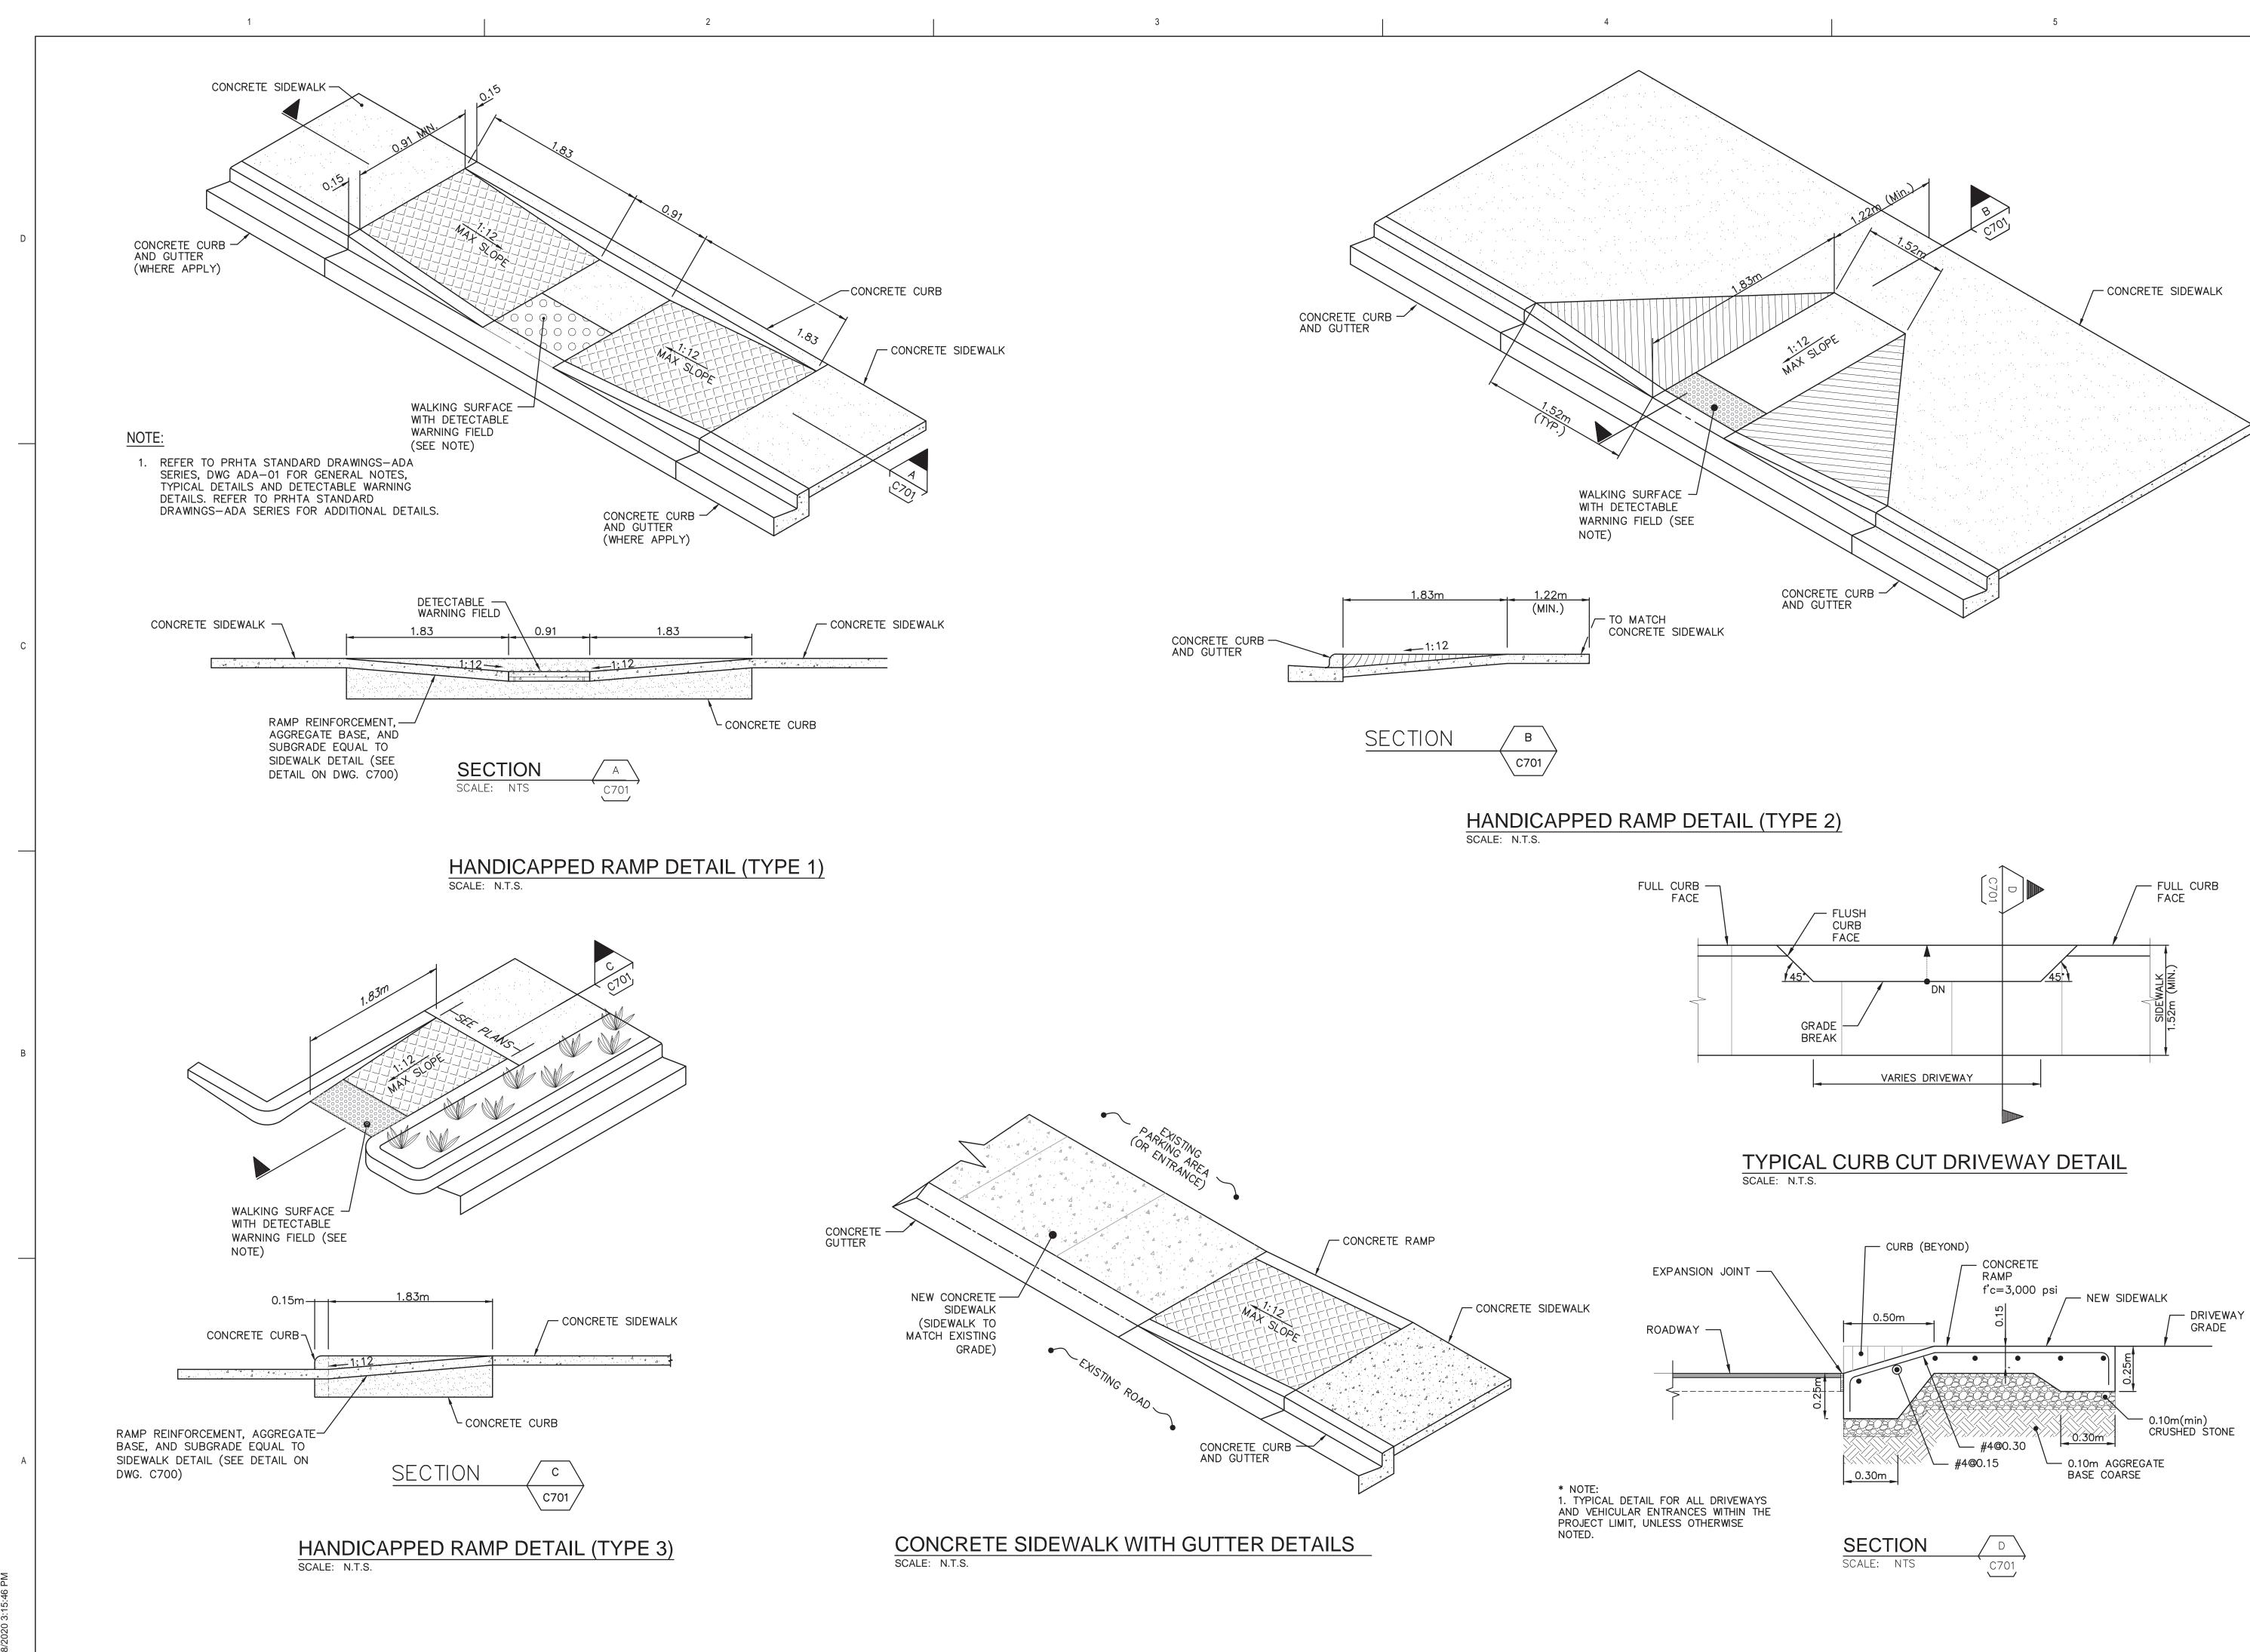

### Description of the Proposed Project [24 CFR 50.12 & 58.32; 40 CFR 1508.25]:

The Municipality of San Sebastian proposes the rehabilitation and restoration of the sidewalks, curbs and gutters, the incorporation of handicap ramps and the construction of sidewalks, along the length of Carr #125 Ave. Emérito Estrada Rivera from location 18.343294°, -66.999638° until the intersection with Carr #111 location 18.335892°, -66.976707° (Figure 1: Aerial Photograph). Works to be performed will extend approximately 6.57% outside of the streets' right of way. The approximate length of the sidewalks to be built is 9,845 feet, and the approximate length of sidewalks to be reconstructed is 8,419 feet with a minimum width of 5 feet. The project will also include entrance reconstructions along the road, the acquisition and installation of solar lighting, new signage and improvements to the green areas.

The proposed project aims to accomplish the following tasks: reconstruction of the existing sidewalks and construction of new sidewalks along the route; construction of concrete curbs; construction of handicapped ramps for ADA accessibility compliance; improvements to the green areas; and installation of signage and pavement markings for pedestrian crossings. It will also include partial widening of existing sidewalks to comply with ADA regulations and PRTHA Standards. There will be demolition of the existing elements in order to rebuild them and of the road areas where the new sidewalks will be constructed. (Figure 2: Proposed Project Drawings (100%)). Work will not be performed on the sidewalks of the bridges along the street area, except for the construction of a curb and gutter and works in a gutter in the bridge that extends from km 19.66 to km 19.68 in the PR-125. The maximum depth of excavation works will be approximately 18 in.

### Level of Environmental Review Determination:

Categorically Excluded Activities Subject to 58.5 (CEST per 24 CFR 58.35(a)) – 58.35(a) (1). Acquisition, repair, improvement, reconstruction, or rehabilitation of public facilities and improvements (other than buildings) when the facilities and improvements are in place and will be retained in the same use without change in size or capacity of more than 20 percent (e.g., replacement of water or sewer lines, reconstruction of curbs and sidewalks, repaving of streets); and 58.35(a) (2). Special projects directed to the removal of material and architectural barriers that restrict the mobility of and accessibility to elderly and handicapped persons. *This conclusion assumes that the sidewalks are part of the streets right of way*.