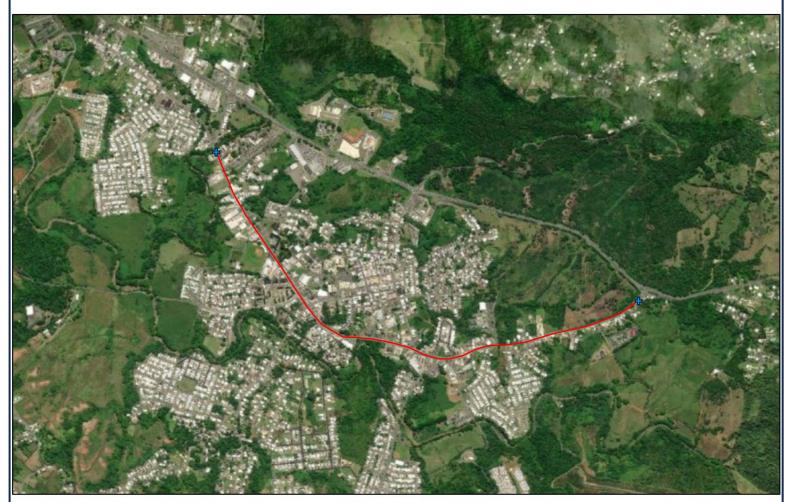

Consultant (if applicable): Tetra Tech, Inc./AVA Environmental Consultants, Inc.

Direct Comments to: PRDOH at environmentcdbg@vivienda.pr.gov

**Project Location:** 18.3432940°, -066.9996310° to 18.335892°, -66.976707°; Address: Carr 125 Avenue Emérito Estrada Rivera, Int. Carr. P.R. 111, San Sebastian, P.R. The project is on sidewalks which do not have cadaster numbers.

### Description of the Proposed Project [24 CFR 50.12 & 58.32; 40 CFR 1508.25]:

The Municipality of San Sebastian proposes the rehabilitation and restoration of the sidewalks, curbs and gutters, the incorporation of handicap ramps and the construction of sidewalks, along the length of Carr #125 Ave. Emérito Estrada Rivera from location 18.343294°, -66.999638° until the intersection with Carr #111 location 18.335892°, -66.976707° (Figure 1: Aerial Photograph). Works to be performed will extend approximately 6.57% outside of the streets' right of way. The approximate length of the sidewalks to be built is 9,845 feet, and the approximate length of sidewalks to be reconstructed is 8,419 feet with a minimum width of 5 feet. The project will also include entrance reconstructions along the road, the acquisition and installation of solar lighting, new signage and improvements to the green areas.

PR-CRP-000342

Figure 1: Aereal Photograph

Address: Carr. PR-125, Avenida Emérito Estrada Rivera, San Sebastián, Puerto Rico, 00685 Coordinates: 18.343294, -66.999638 to 18.336086, -66.976578

September 11, 2023