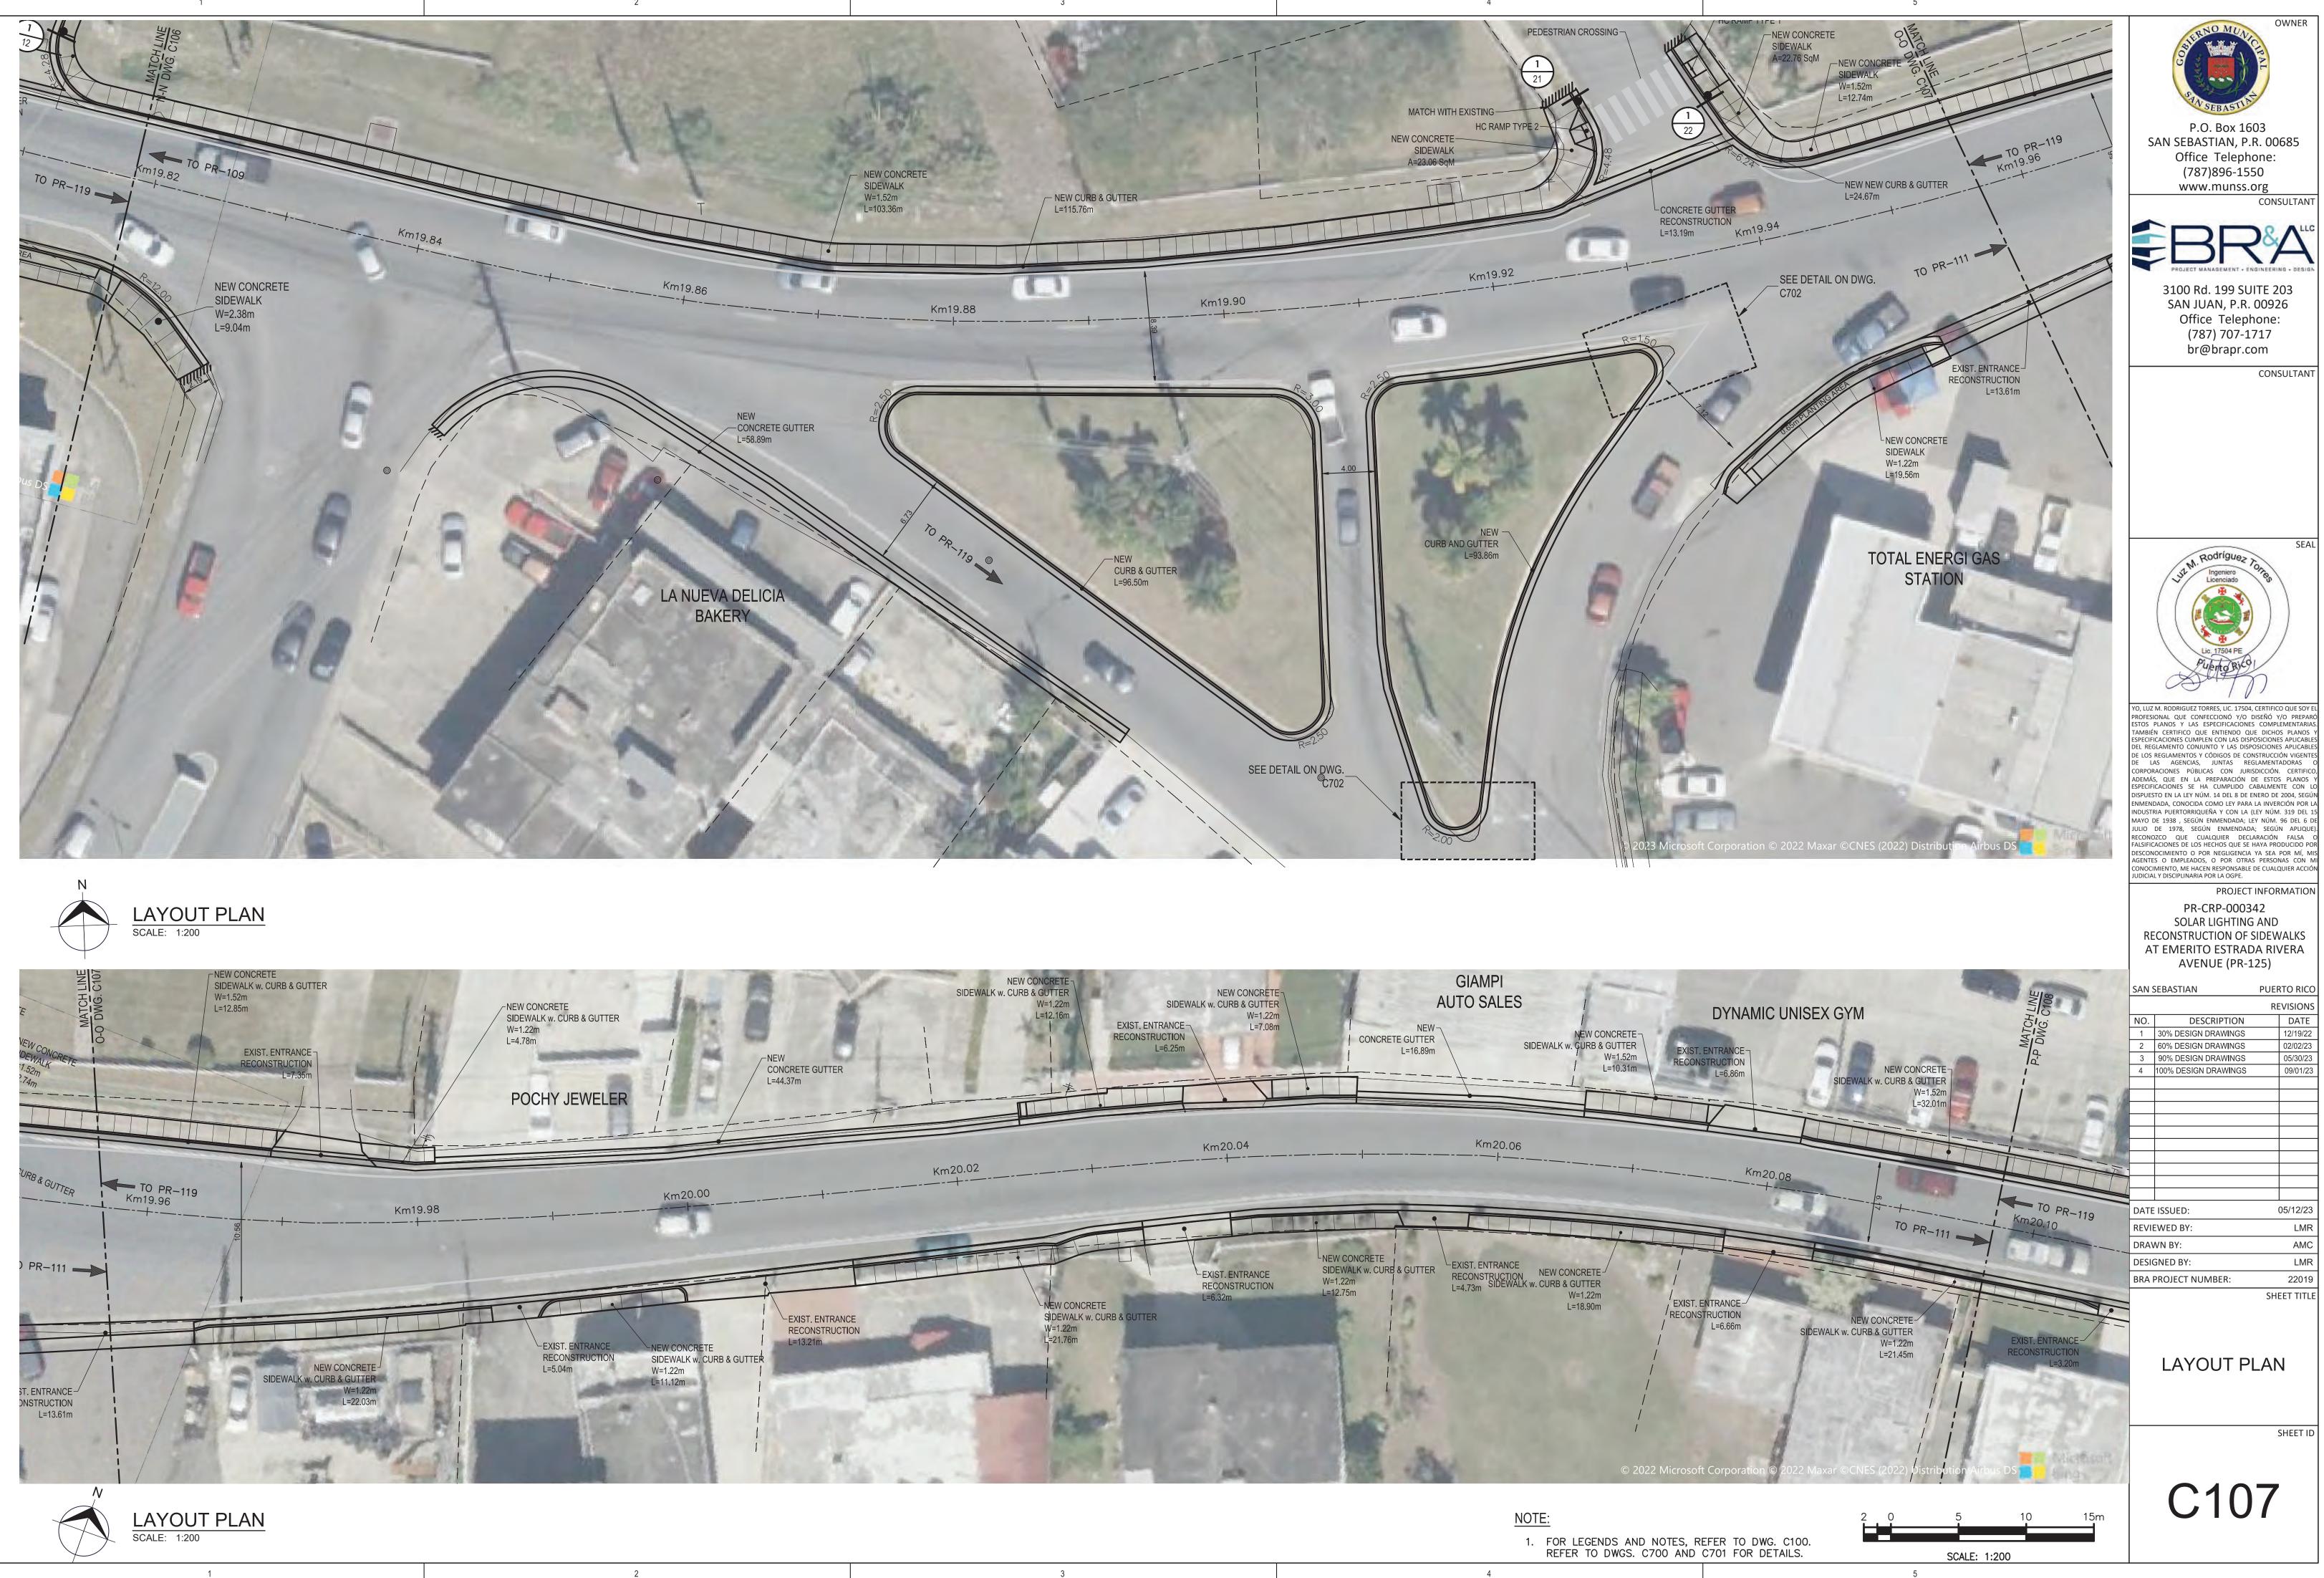

The proposed project aims to accomplish the following tasks: reconstruction of the existing sidewalks and construction of new sidewalks along the route; construction of concrete curbs; construction of handicapped ramps for ADA accessibility compliance; improvements to the green areas; and installation of signage and pavement markings for pedestrian crossings. It will also include partial widening of existing sidewalks to comply with ADA regulations and PRTHA Standards. There will be demolition of the existing elements in order to rebuild them and of the road areas where the new sidewalks will be constructed. (Figure 2: Proposed Project Drawings (100%)). Work will not be performed on the sidewalks of the bridges along the street area, except for the construction of a curb and gutter and works in a gutter in the bridge that extends from km 19.66 to km 19.68 in the PR-125. The maximum depth of excavation works will be approximately 18 in.

### **List of Figures:**

Figure 1: Aereal Photograph Figure 2: Proposed Project Drawings (100%) Figure 3: Site Pictures

List of Exhibits: Exhibit 1: Airport Hazards Exhibit 2: CBRS Exhibit 3: FEMA FIRMette Exhibit 3a: ABFE Map Exhibit 3b: Floodplain-Management 5-Step-Decision-Making-Process, performed by Tetra Tech, Inc. Exhibit 3c: Drainage Calculation Exhibit 4: Air Quality Exhibit 4a: EPA Greenbook - Current Nonattainment Counties for All Criteria Pollutants Exhibit 4b: Puerto Rico Nonattainment/Maintenance Status for Each County by Year for All Criteria Pollutants Exhibit 5: Coastal Zone Land Boundary Exhibit 6: NEPAssist Radius Map and JP GIS UST Map Exhibit 6a: NEPAssist Identified Facilities within 3,000 ft Exhibit 6b: Asbestos and Lead Survey Exhibit 6c: Memorandum of Justification for the Infeasibility and Impracticability of Radon Testing Exhibit 7: Endangered Species Exhibit 8: Farmland Exhibit 8a: Census Bureau Map (TIGERweb 2020) Exhibit 8b: Puerto Rico Planning Board PR Land Uses Plan, Effective Date November 30, 2015 Exhibit 8c: 7 CFR 658.2(a) Exhibit 9: 106 NHPA Effect Determination Exhibit 10: Sole Source Aquifers Exhibit 11: Wetlands Protection Exhibit 12: Wild and Scenic Rivers

Staging Area

Ave. Americo Estrada Rivera

Esri Community Maps Contributors, Esri, HERE, Garmin, Foursquare, SafeGraph, GeoTechnologies, Inc, METI/NASA, USGS, NPS, US Census

Figure 2: Proposed Project Drawings (100%)