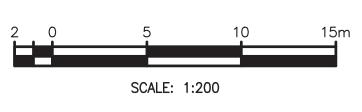

The proposed project aims to accomplish the following tasks: reconstruction of the existing sidewalks and construction of new sidewalks along the route; construction of concrete curbs; construction of handicapped ramps for ADA accessibility compliance; improvements to the green areas; and installation of signage and pavement markings for pedestrian crossings. It will also include partial widening of existing sidewalks to comply with ADA regulations and PRTHA Standards. There will be demolition of the existing elements in order to rebuild them and of the road areas where the new sidewalks will be constructed. (Figure 2: Proposed Project Drawings (100%)). Work will not be performed on the sidewalks of the bridges along the street area, except for the construction of a curb and gutter and works in a gutter in the bridge that extends from km 19.66 to km 19.68 in the PR-125. The maximum depth of excavation works will be approximately 18 in.

Staging Area

Ave. Americo Estrada Rivera

Esri Community Maps Contributors, Esri, HERE, Garmin, Foursquare, SafeGraph, GeoTechnologies, Inc, METI/NASA, USGS, NPS, US Census

Figure 2: Proposed Project Drawings (100%)