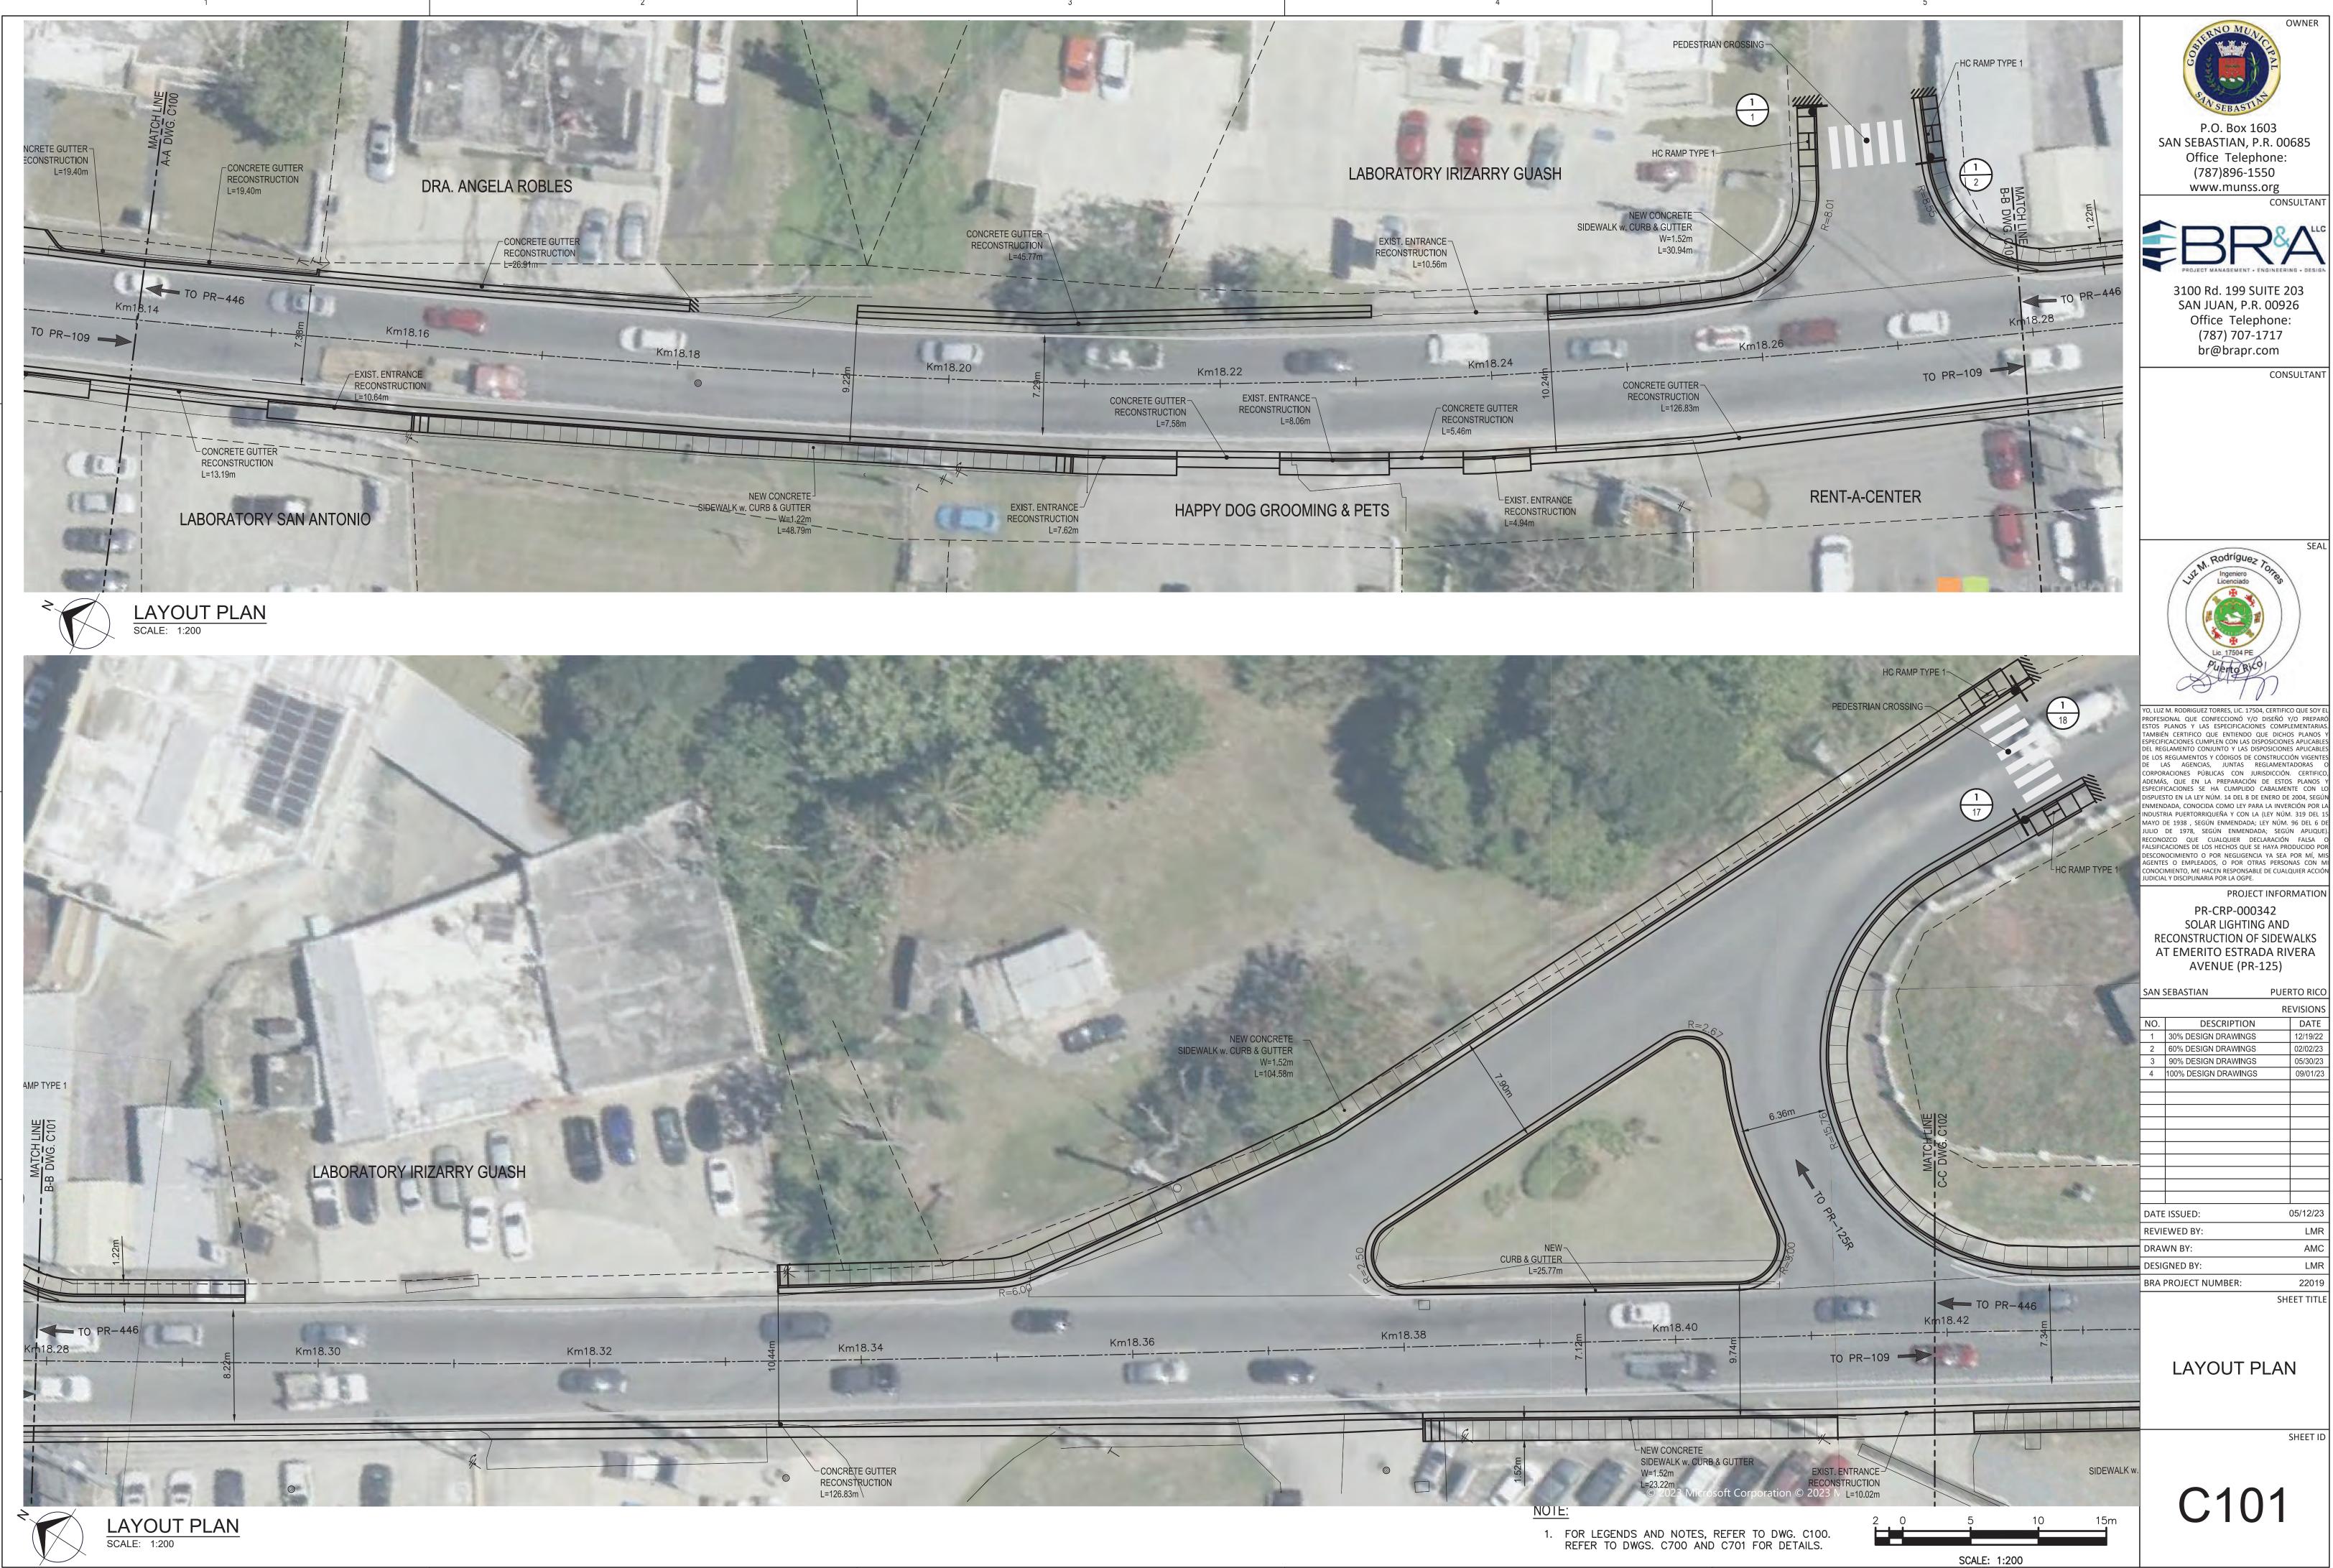

### Description of the Proposed Project [24 CFR 50.12 & 58.32; 40 CFR 1508.25]:

The Municipality of San Sebastian proposes the rehabilitation and restoration of the sidewalks, curbs and gutters, the incorporation of handicap ramps and the construction of sidewalks, along the length of Carr #125 Ave. Emérito Estrada Rivera from location 18.343294°, -66.999638° until the intersection with Carr #111 location 18.335892°, -66.976707° (Figure 1: Aerial Photograph). Works to be performed will extend approximately 6.57% outside of the streets' right of way. The approximate length of the sidewalks to be built is 9,845 feet, and the approximate length of sidewalks to be reconstructed is 8,419 feet with a minimum width of 5 feet. The project will also include entrance reconstructions along the road, the acquisition and installation of solar lighting, new signage and improvements to the green areas.

The proposed project aims to accomplish the following tasks: reconstruction of the existing sidewalks and construction of new sidewalks along the route; construction of concrete curbs; construction of handicapped ramps for ADA accessibility compliance; improvements to the green areas; and installation of signage and pavement markings for pedestrian crossings. It will also include partial widening of existing sidewalks to comply with ADA regulations and PRTHA Standards. There will be demolition of the existing elements in order to rebuild them and of the road areas where the new sidewalks will be constructed. (Figure 2: Proposed Project Drawings (100%)). Work will not be performed on the sidewalks of the bridges along the street area, except for the construction of a curb and gutter and works in a gutter in the bridge that extends from km 19.66 to km 19.68 in the PR-125. The maximum depth of excavation works will be approximately 18 in.

Staging Area

Ave. Americo Estrada Rivera

Esri Community Maps Contributors, Esri, HERE, Garmin, Foursquare, SafeGraph, GeoTechnologies, Inc, METI/NASA, USGS, NPS, US Census

Figure 2: Proposed Project Drawings (100%)