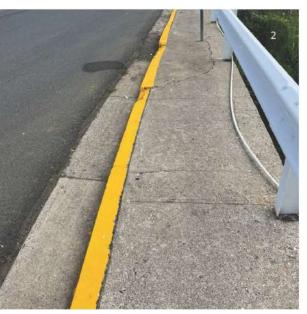

### Description of the Proposed Project [24 CFR 50.12 & 58.32; 40 CFR 1508.25]:

The Municipality of San Sebastian proposes the rehabilitation and restoration of the sidewalks, curbs and gutters, the incorporation of handicap ramps and the construction of sidewalks, along the length of Carr #125 Ave. Emérito Estrada Rivera from location 18.343294°, -66.999638° until the intersection with Carr #111 location 18.335892°, -66.976707° (Figure 1: Aerial Photograph). Works to be performed will extend approximately 6.57% outside of the streets' right of way. The approximate length of the sidewalks to be built is 9,845 feet, and the approximate length of sidewalks to be reconstructed is 8,419 feet with a minimum width of 5 feet. The project will also include entrance reconstructions along the road, the acquisition and installation of solar lighting, new signage and improvements to the green areas.

The proposed project aims to accomplish the following tasks: reconstruction of the existing sidewalks and construction of new sidewalks along the route; construction of concrete curbs; construction of handicapped ramps for ADA accessibility compliance; improvements to the green areas; and installation of signage and pavement markings for pedestrian crossings. It will also include partial widening of existing sidewalks to comply with ADA regulations and PRTHA Standards. There will be demolition of the existing elements in order to rebuild them and of the road areas where the new sidewalks will be constructed. (Figure 2: Proposed Project Drawings (100%)). Work will not be performed on the sidewalks of the bridges along the street area, except for the construction of a curb and gutter and works in a gutter in the bridge that extends from km 19.66 to km 19.68 in the PR-125. The maximum depth of excavation works will be approximately 18 in.