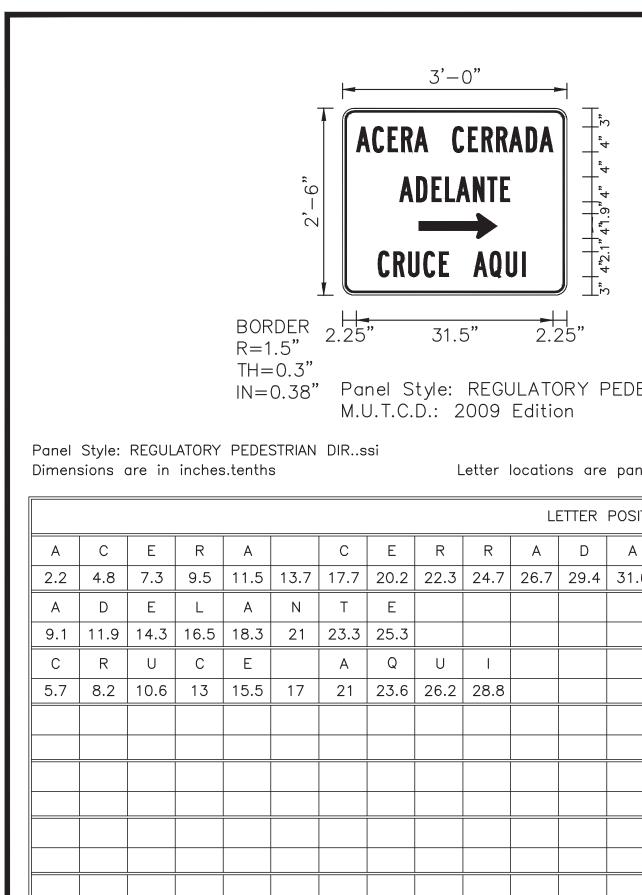

## INDEX

| SHEET        | DESCRIPTION:                                               |
|--------------|------------------------------------------------------------|
| GENERAL PLAN | NS                                                         |
| Т000         | TITTLE SHEET INDEX, LOCATION MAP, FLOOD MAP & CALIFICATION |
| C001         | GENERAL SITE PLAN                                          |
| CIVIL PLANS  |                                                            |
| C100         | LAYOUT PLAN                                                |
| C101         | LAYOUT PLAN                                                |
| C102         | LAYOUT PLAN                                                |
| C103         | LAYOUT PLAN                                                |
| C104         | LAYOUT PLAN                                                |
| C105         | LAYOUT PLAN                                                |
| C106         | LAYOUT PLAN                                                |
| C107         | LAYOUT PLAN                                                |
| C108         | LAYOUT PLAN                                                |
| C109         | LAYOUT PLAN                                                |
| C110         | LAYOUT PLAN                                                |
| C111         | LAYOUT PLAN                                                |
| C480         | EROSION AND SEDIMENTATION CONTROL PLAN                     |
| C490         | EROSION AND SEDIMENTATION CONTROL DETAILS                  |
| C700         | TYPICAL SECTIONS AND DETAILS                               |
| C701         | TYPICAL SECTIONS AND DETAILS                               |
| C702         | TYPICAL SECTIONS AND DETAILS                               |
| C850         | TRAFFIC SIGNING AND PAVEMENT MARKING DETAILS               |
| C851         | PAVEMENT MARKING PLAN AND DETAILS                          |
| MOT1         | MAINTENANCE OF TRAFFIC LEGEND AND NOTES                    |
| MOT2         | MAINTENANCE OF TRAFFIC TYPICAL APPLICATIONS                |
| MOT3         | MAINTENANCE OF TRAFFIC TYPICAL APPLICATIONS                |
| MOT4         | MAINTENANCE OF TRAFFIC CONSTRUCTION SIGNS TABLE            |
| MOT5         | MAINTENANCE OF TRAFFIC SIGN DETAILS                        |