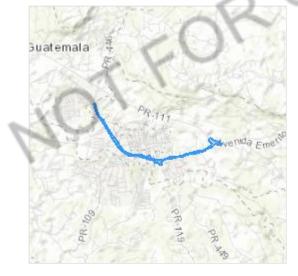

Consultant (if applicable): Tetra Tech, Inc./AVA Environmental Consultants, Inc.

Direct Comments to: PRDOH at environmentcdbg@vivienda.pr.gov

**Project Location:** 18.3432940°, -066.9996310° to 18.335892°, -66.976707°; Address: Carr 125 Avenue Emérito Estrada Rivera, Int. Carr. P.R. 111, San Sebastian, P.R. The project is on sidewalks which do not have cadaster numbers.

### Description of the Proposed Project [24 CFR 50.12 & 58.32; 40 CFR 1508.25]:

The Municipality of San Sebastian proposes the rehabilitation and restoration of the sidewalks, curbs and gutters, the incorporation of handicap ramps and the construction of sidewalks, along the length of Carr #125 Ave. Emérito Estrada Rivera from location 18.343294°, -66.999638° until the intersection with Carr #111 location 18.335892°, -66.976707° (Figure 1: Aerial Photograph). Works to be performed will extend approximately 6.57% outside of the streets' right of way. The approximate length of the sidewalks to be built is 9,845 feet, and the approximate length of sidewalks to be reconstructed is 8,419 feet with a minimum width of 5 feet. The project will also include entrance reconstructions along the road, the acquisition and installation of solar lighting, new signage and improvements to the green areas.

PR-CRP-000342

Figure 1: Aereal Photograph

Address: Carr. PR-125, Avenida Emérito Estrada Rivera, San Sebastián, Puerto Rico, 00685 Coordinates: 18.343294, -66.999638 to 18.336086, -66.976578

September 11, 2023