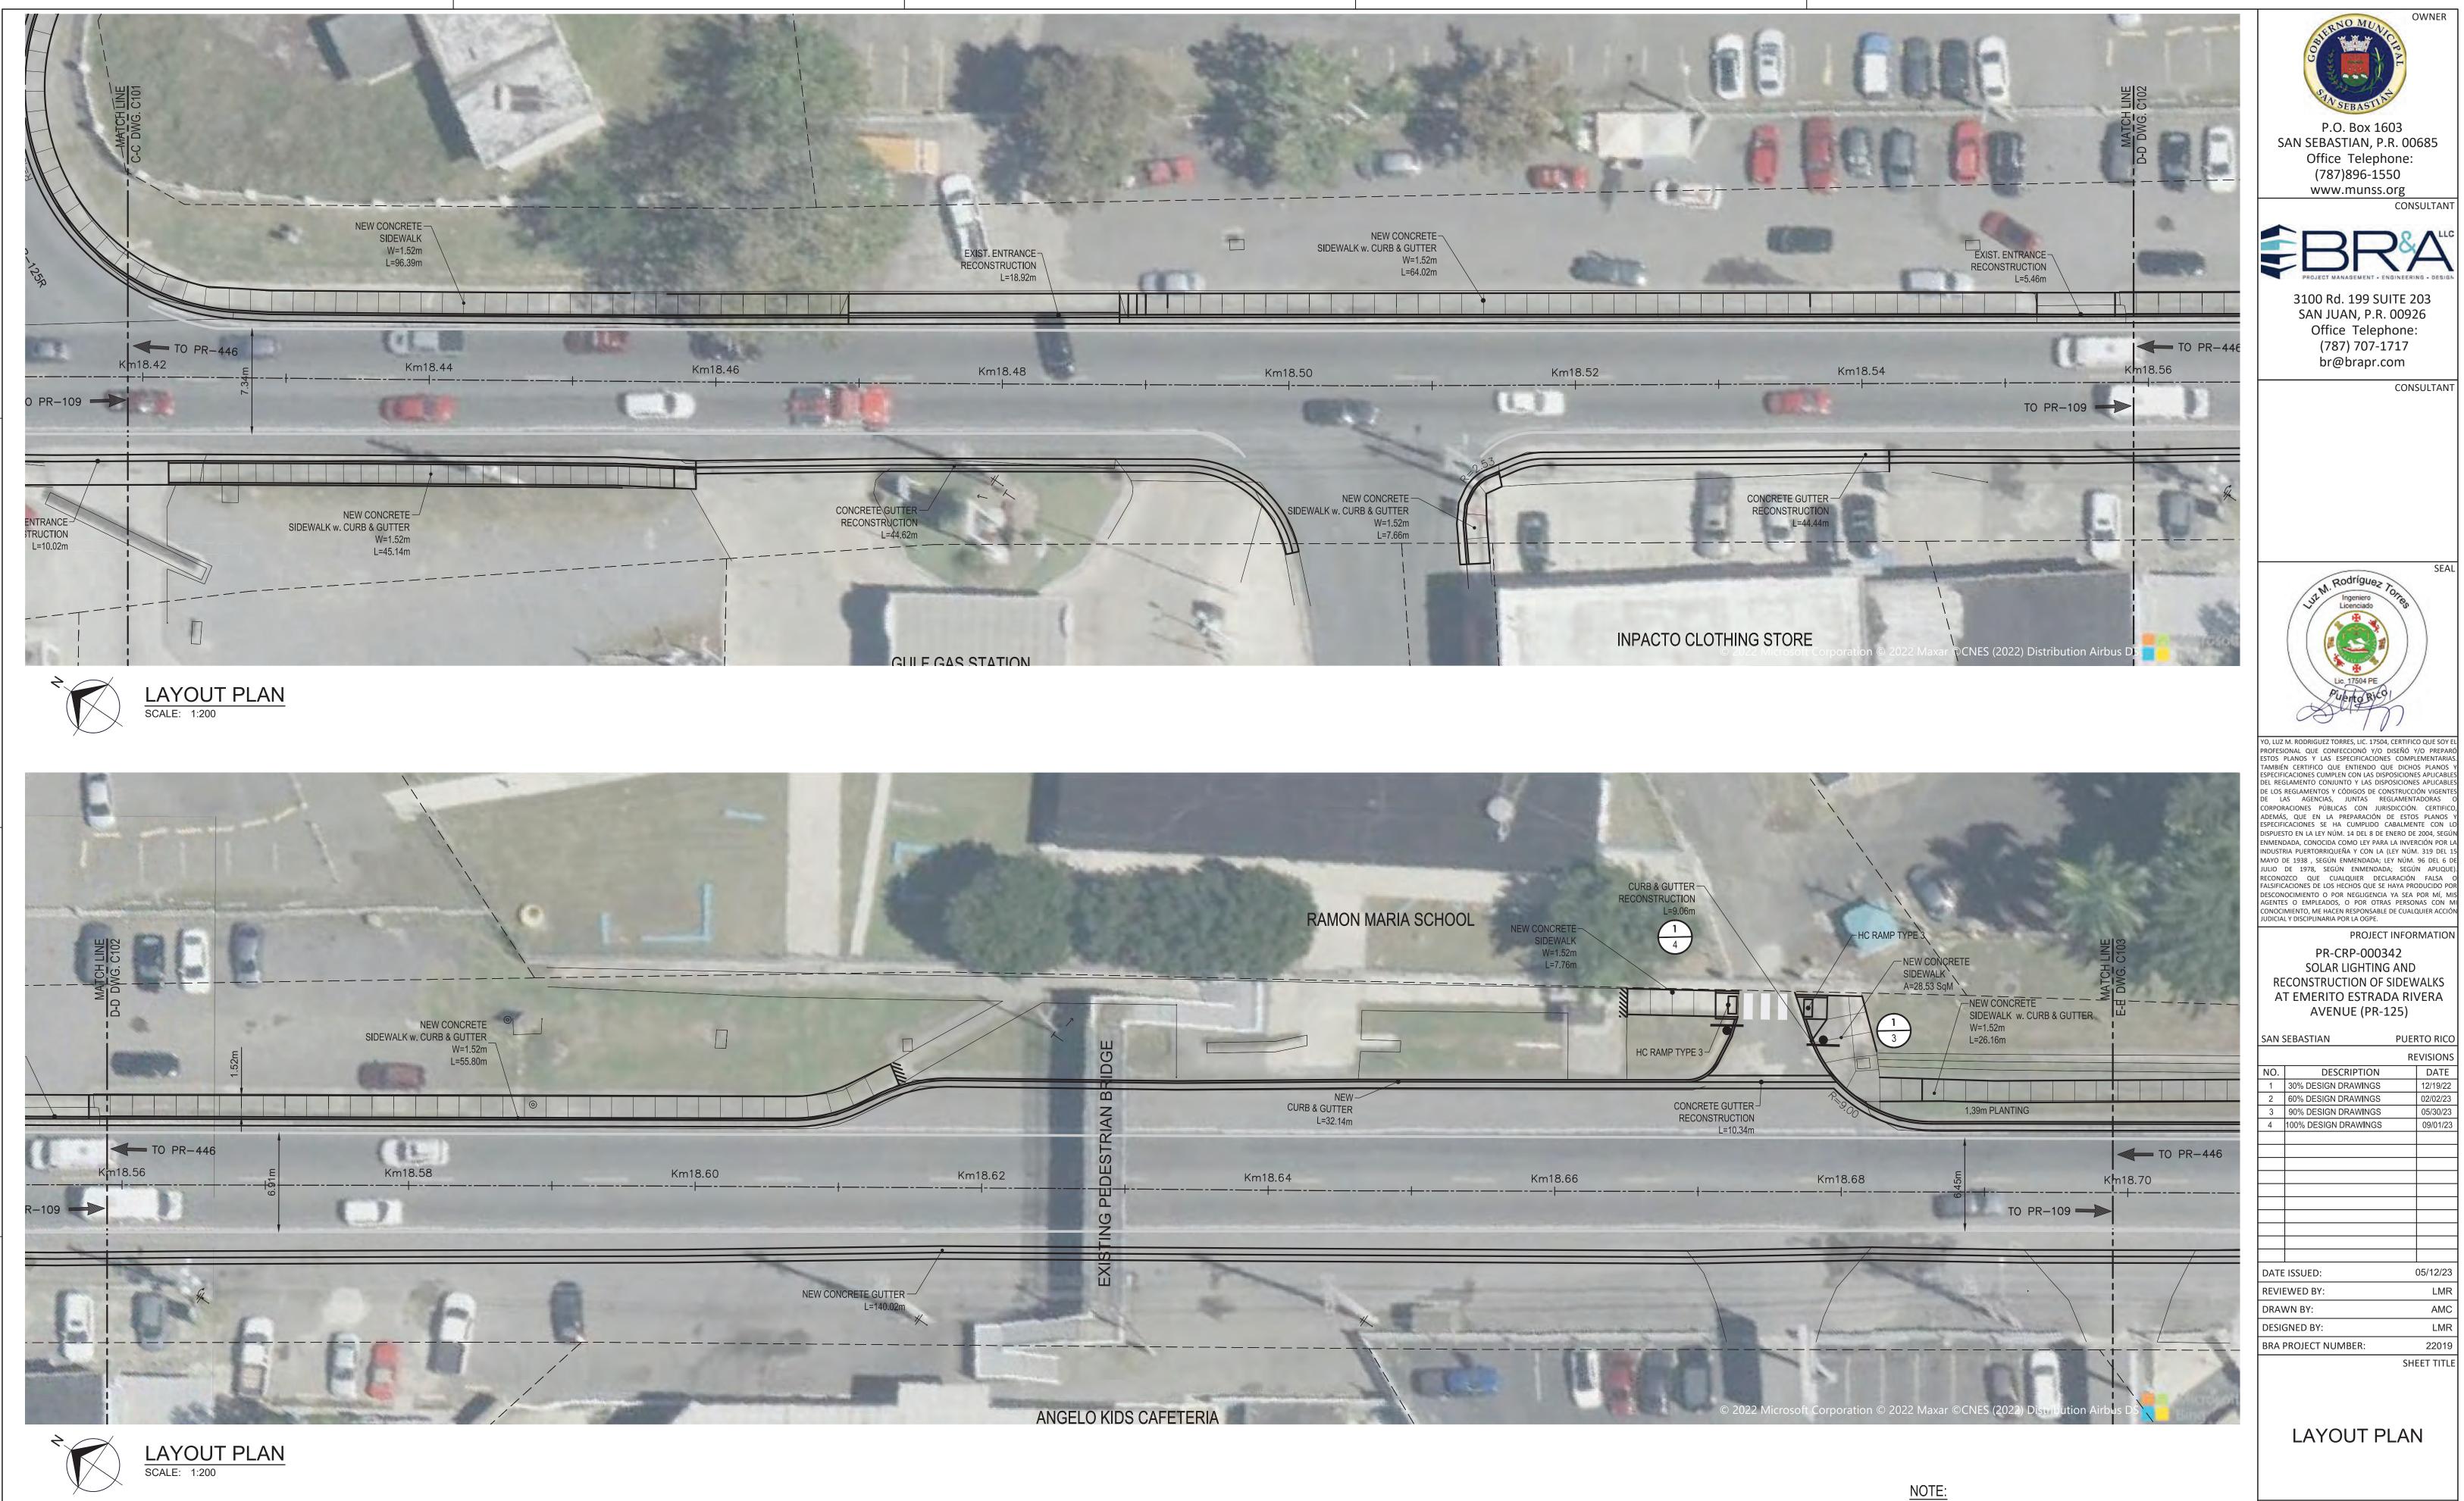

### Description of the Proposed Project [24 CFR 50.12 & 58.32; 40 CFR 1508.25]:

The Municipality of San Sebastian proposes the rehabilitation and restoration of the sidewalks, curbs and gutters, the incorporation of handicap ramps and the construction of sidewalks, along the length of Carr #125 Ave. Emérito Estrada Rivera from location 18.343294°, -66.999638° until the intersection with Carr #111 location 18.335892°, -66.976707° (Figure 1: Aerial Photograph). Works to be performed will extend approximately 6.57% outside of the streets' right of way. The approximate length of the sidewalks to be built is 9,845 feet, and the approximate length of sidewalks to be reconstructed is 8,419 feet with a minimum width of 5 feet. The project will also include entrance reconstructions along the road, the acquisition and installation of solar lighting, new signage and improvements to the green areas.

The proposed project aims to accomplish the following tasks: reconstruction of the existing sidewalks and construction of new sidewalks along the route; construction of concrete curbs; construction of handicapped ramps for ADA accessibility compliance; improvements to the green areas; and installation of signage and pavement markings for pedestrian crossings. It will also include partial widening of existing sidewalks to comply with ADA regulations and PRTHA Standards. There will be demolition of the existing elements in order to rebuild them and of the road areas where the new sidewalks will be constructed. (Figure 2: Proposed Project Drawings (100%)). Work will not be performed on the sidewalks of the bridges along the street area, except for the construction of a curb and gutter and works in a gutter in the bridge that extends from km 19.66 to km 19.68 in the PR-125. The maximum depth of excavation works will be approximately 18 in.

Staging Area

Ave. Americo Estrada Rivera

Esri Community Maps Contributors, Esri, HERE, Garmin, Foursquare, SafeGraph, GeoTechnologies, Inc, METI/NASA, USGS, NPS, US Census

Figure 2: Proposed Project Drawings (100%)