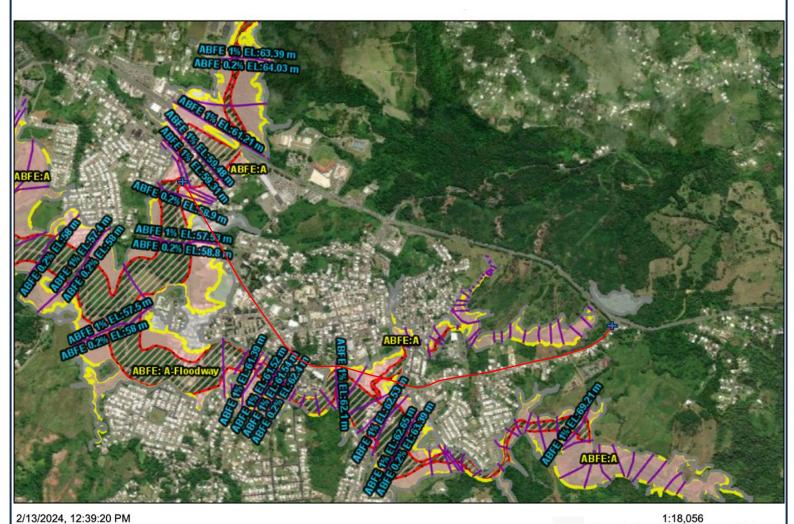

| Coastal Barrier Resources<br>Coastal Barrier Resources Act, as<br>amended by the Coastal Barrier<br>Improvement Act of 1990 [16<br>USC 3501]             | Yes No     | The Project is not located in a CBRS unit;<br>therefore, this project has no potential to<br>impact a CBRS Unit. The closest CBRS Unit<br>is PR-78, (Coto Unit), which is located<br>approximately 10.3 miles (54,384 feet) north<br>of the Site at its closest point.<br>There are no anticipated adverse effects due<br>to the project's development, thus the project<br>is in compliance with the regulation.<br><b>Refer to Exhibit No.2 CBRS</b>                                                                                                                                                                                                                                                                                                                                                                                                                                                                                                                               |
|----------------------------------------------------------------------------------------------------------------------------------------------------------|------------|--------------------------------------------------------------------------------------------------------------------------------------------------------------------------------------------------------------------------------------------------------------------------------------------------------------------------------------------------------------------------------------------------------------------------------------------------------------------------------------------------------------------------------------------------------------------------------------------------------------------------------------------------------------------------------------------------------------------------------------------------------------------------------------------------------------------------------------------------------------------------------------------------------------------------------------------------------------------------------------|
| Flood Insurance<br>Flood Disaster Protection Act of<br>1973 and National Flood<br>Insurance Reform Act of 1994<br>[42 USC 4001-4128 and 42 USC<br>5154a] | Yes No     | <ul> <li>Portions of this project are located in a 100-year floodplain. According to FEMA Flood Insurance Rate Map (FIRM) Panel</li> <li>72000C0555J, effective date November 18, 2009, the project will be located is identified as: Zone AE (area of special flood hazard [100-year floodplain] with water surface elevations determined); Zone X shaded (area of 0.2 percent annual chance of flood hazard); Zone X (area of minimal flood hazard); Zone X (area of minimal flood hazard), and Zone AE Floodway (area of regulatory floodway).</li> <li>The project is an infrastructure project and does not include insurable elements. All municipalities of Puerto Rico participate in the National Flood Insurance Program and are currently in good standing with the agency.</li> <li>The project is in compliance with the Flood Disaster Protection Act of 1973 and National Flood Insurance Reform Act of 1994.</li> <li>Refer to Exhibit No.3 FEMA FIRMette</li> </ul> |
| & 58.5                                                                                                                                                   | RDERS, AND | REGULATIONS LISTED AT 24 CFR 50.4                                                                                                                                                                                                                                                                                                                                                                                                                                                                                                                                                                                                                                                                                                                                                                                                                                                                                                                                                    |
| Clean Air<br>Clean Air Act, as amended,<br>particularly section 176(c) & (d);<br>40 CFR Parts 6, 51, 93                                                  | Yes No     | The project is not located in nonattainment<br>area.<br>During construction, the contractor must<br>control dust to prevent it from becoming a<br>nuisance to neighboring areas.<br>There are no anticipated adverse effects due<br>to the project's development.                                                                                                                                                                                                                                                                                                                                                                                                                                                                                                                                                                                                                                                                                                                    |

|                                                                                                        |        | <ul> <li>2015, as Urban Land. In addition, the project would replace sidewalks and gutters that already exist and are part of existing urban infrastructure. Thus, according to 7 CFR 658.2(a), the site would be exempted because the project is in a location that is already committed to urban development. The project is in compliance with the Regulation.</li> <li>Refer to Exhibit No.8 Farmlands Protection; Exhibit 8a: Census Bureau Map (TIGERweb 2020); Exhibit 8b: Puerto Rico Planning Board PR Land Uses Plan, Effective Date November 30, 2015; and Exhibit 8c: 7 CFR 658.2(a)</li> </ul>                                                                 |
|--------------------------------------------------------------------------------------------------------|--------|-----------------------------------------------------------------------------------------------------------------------------------------------------------------------------------------------------------------------------------------------------------------------------------------------------------------------------------------------------------------------------------------------------------------------------------------------------------------------------------------------------------------------------------------------------------------------------------------------------------------------------------------------------------------------------|
| <b>Floodplain Management</b><br>Executive Order 11988,<br>particularly section 2(a); 24 CFR<br>Part 55 | Yes No | Along its path, there are portions of the<br>proposed project located within a floodplain.<br>The extent of the floodplain was determined<br>using the 0.2% annual chance (500-year<br>floodplain) approach. The proposed activity<br>with dimensions of 11.33 acres is situated in<br>combined zones: 0.62 acres in floodway,<br>2.54 acres within the floodplain and, 8.17<br>acres in zone X outside the floodplain,<br>according to the Puerto Rico Advisory Board<br>Flood Elevation (ABFE) map, effective<br>April 13, 2018.                                                                                                                                          |
|                                                                                                        |        | Two portions of the project are within the<br>floodway. The beginning of the project starts<br>at the bridge on Emérito Estrada Rivera<br>Avenue, which is within the floodway. The<br>only actions within this portion are related to<br>the reconstruction of the sidewalk, ramp, and<br>associated gutter that are dedicated to ADA<br>compliance. The other portion of the<br>floodway crosses Emérito Estrada Rivera<br>Avenue at the bridge located at the<br>intersection with Highway PR-119 (Hostos<br>Cabrera Street). The work at the site is to<br>add a new concrete gutter to assist with<br>drainage at the bridge. This is a functionally<br>dependent use. |

| Historic Preservation                                                                                | Yes No | The PRDOH Permits and Environmental<br>Compliance Division, on a Memorandum<br>dated May 14, 2024, indicated that the<br>project complied with the following<br>exception for activities in the floodway:<br>24CFR55.12(i): Special projects directed to<br>the removal of material and architectural<br>barriers that restrict the mobility of and<br>accessibility to elderly and persons with<br>disabilities, qualifying the project for a 5-<br>Step review process. A 5-Step analysis<br>concluded that although the site is in a<br>floodway and floodplain, the project will not<br>negatively impact the floodplain and will not<br>have a significant impact on the runoff water<br>behavior during weather events. The 5-Step<br>process concluded that potential adverse<br>impacts from construction would be<br>temporary and mitigated through<br>construction staging plans developed in<br>partnership with the San Sebastián<br>Municipality to minimize disturbance<br>throughout the construction period and at the<br>end of the project. A stormwater pollution<br>prevention plan (SWPPP) would be<br>prepared, and its Best Management Practices<br>(BMPs) would be implemented to avoid<br>impacts to the floodplain and restore and<br>preserve the values of the floodplain. It will<br>include a combination of detention,<br>infiltration, evaporation and settling to<br>manage flow and remove pollutants and<br>construction debris to avoid impacts to the<br>floodplain.<br>The proposed project is compliant with this<br>regulation.<br><b>Refer to Exhibit 3a: ABFE's Map, Exhibit<br/>3b: 5-Step Process and Exhibit 3c:<br/>Drainage Calculation</b> |
|------------------------------------------------------------------------------------------------------|--------|---------------------------------------------------------------------------------------------------------------------------------------------------------------------------------------------------------------------------------------------------------------------------------------------------------------------------------------------------------------------------------------------------------------------------------------------------------------------------------------------------------------------------------------------------------------------------------------------------------------------------------------------------------------------------------------------------------------------------------------------------------------------------------------------------------------------------------------------------------------------------------------------------------------------------------------------------------------------------------------------------------------------------------------------------------------------------------------------------------------------------------------------------------------------------------------------------------------------------------------------------------------------------------------------------------------------------------------------------------------------------------------------------------------------------------------------------------------------------------------------------------------------------------------------------------------------------------------------------------------------------------------------------------------------------------------------|
| National Historic Preservation<br>Act of 1966, particularly sections<br>106 and 110; 36 CFR Part 800 |        | initiated with the State Historic Preservation<br>Office (SHPO) submitting the Section 106<br>NHPA Effect Determination package with a                                                                                                                                                                                                                                                                                                                                                                                                                                                                                                                                                                                                                                                                                                                                                                                                                                                                                                                                                                                                                                                                                                                                                                                                                                                                                                                                                                                                                                                                                                                                                      |