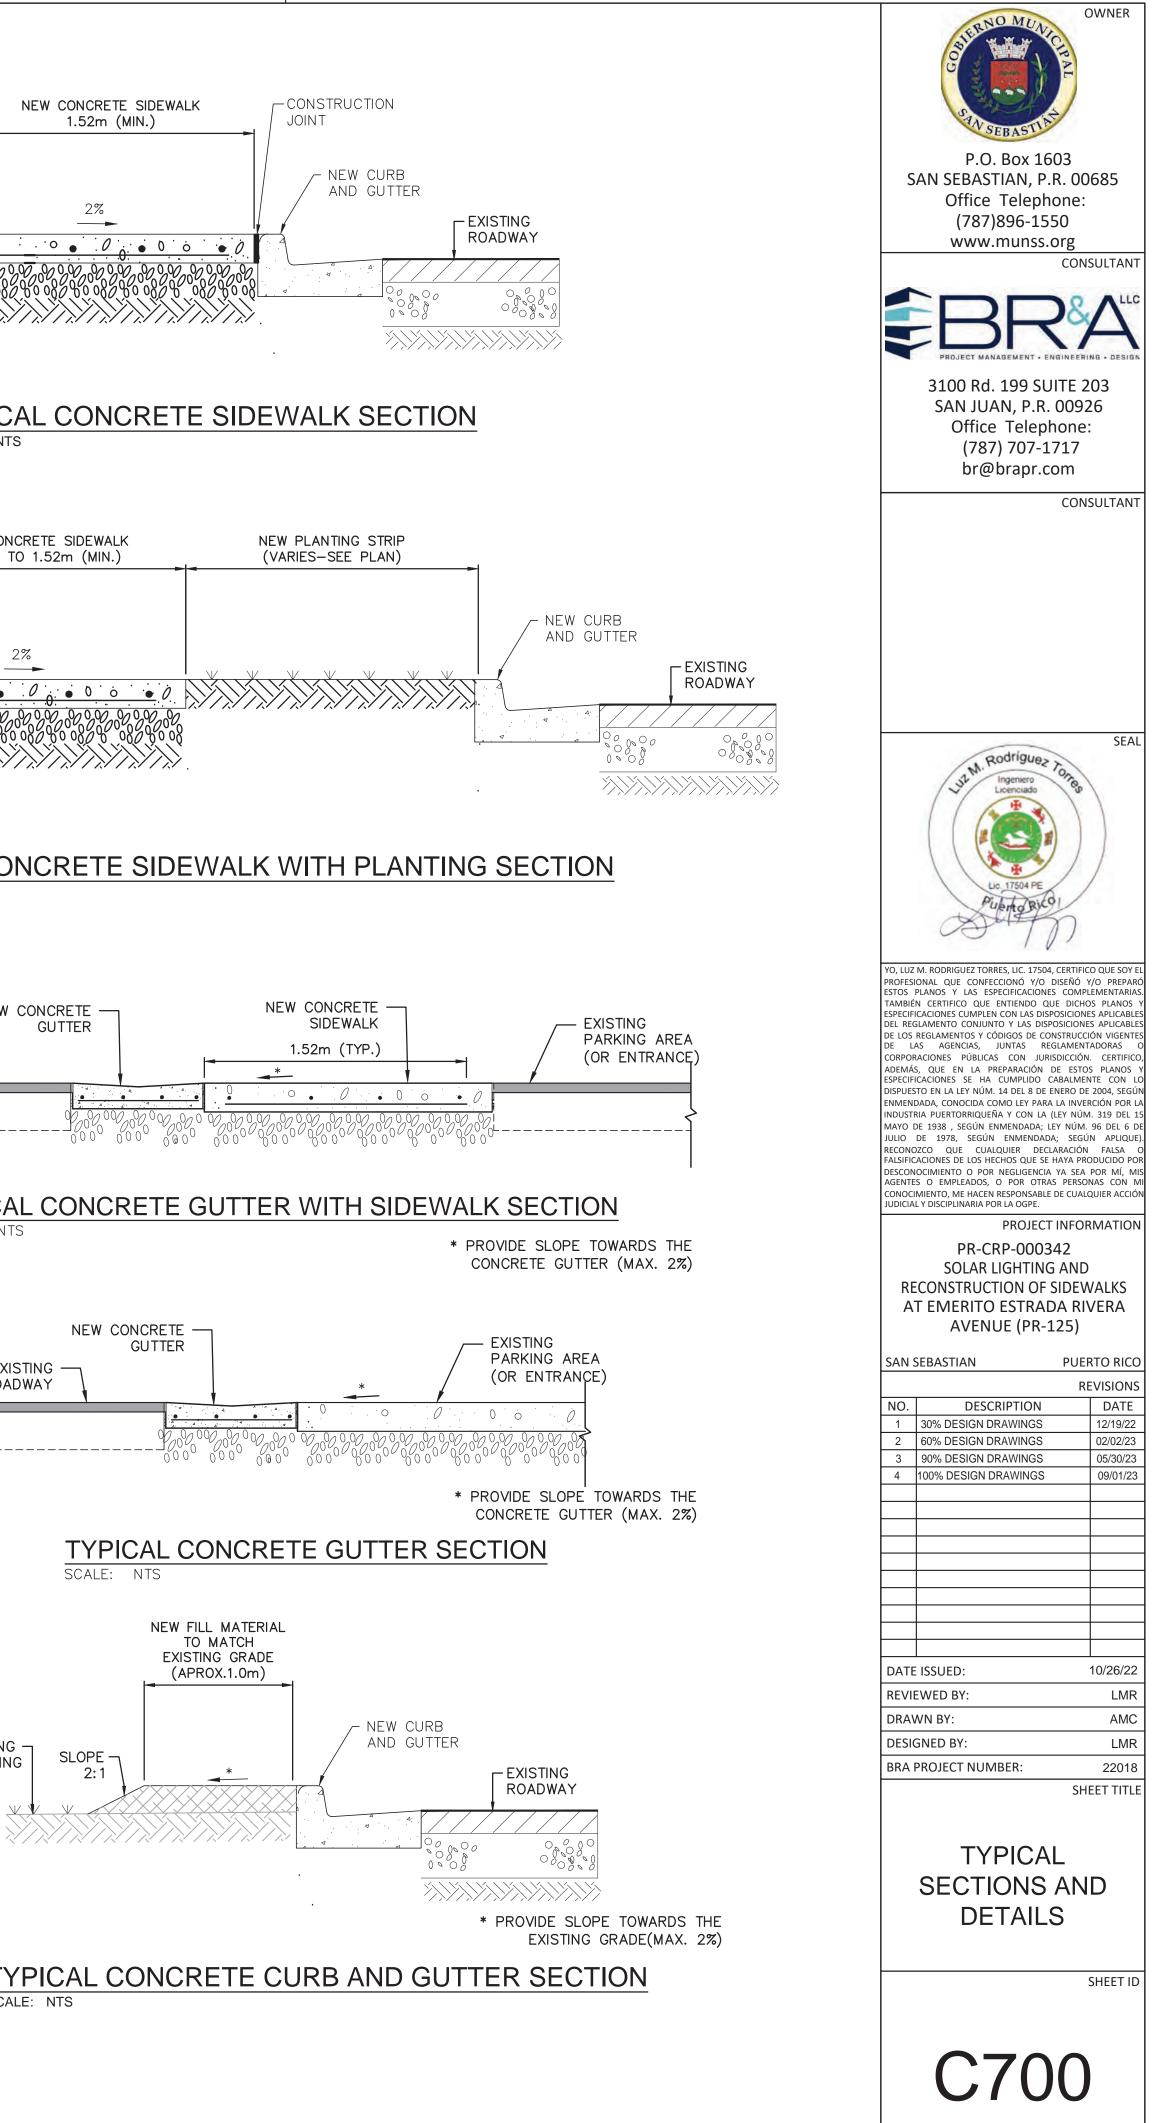

### Description of the Proposed Project [24 CFR 50.12 & 58.32; 40 CFR 1508.25]:

The Municipality of San Sebastian proposes the rehabilitation and restoration of the sidewalks, curbs and gutters, the incorporation of handicap ramps and the construction of sidewalks, along the length of Carr #125 Ave. Emérito Estrada Rivera from location 18.343294°, -66.999638° until the intersection with Carr #111 location 18.335892°, -66.976707° (Figure 1: Aerial Photograph). Works to be performed will extend approximately 6.57% outside of the streets' right of way. The approximate length of the sidewalks to be built is 9,845 feet, and the approximate length of sidewalks to be reconstructed is 8,419 feet with a minimum width of 5 feet. The project will also include entrance reconstructions along the road, the acquisition and installation of solar lighting, new signage and improvements to the green areas.

The proposed project aims to accomplish the following tasks: reconstruction of the existing sidewalks and construction of new sidewalks along the route; construction of concrete curbs; construction of handicapped ramps for ADA accessibility compliance; improvements to the green areas; and installation of signage and pavement markings for pedestrian crossings. It will also include partial widening of existing sidewalks to comply with ADA regulations and PRTHA Standards. There will be demolition of the existing elements in order to rebuild them and of the road areas where the new sidewalks will be constructed. (Figure 2: Proposed Project Drawings (100%)). Work will not be performed on the sidewalks of the bridges along the street area, except for the construction of a curb and gutter and works in a gutter in the bridge that extends from km 19.66 to km 19.68 in the PR-125. The maximum depth of excavation works will be approximately 18 in.

### Level of Environmental Review Determination:

Categorically Excluded Activities Subject to 58.5 (CEST per 24 CFR 58.35(a)) – 58.35(a) (1). Acquisition, repair, improvement, reconstruction, or rehabilitation of public facilities and improvements (other than buildings) when the facilities and improvements are in place and will be retained in the same use without change in size or capacity of more than 20 percent (e.g., replacement of water or sewer lines, reconstruction of curbs and sidewalks, repaving of streets); and 58.35(a) (2). Special projects directed to the removal of material and architectural barriers that restrict the mobility of and accessibility to elderly and handicapped persons. *This conclusion assumes that the sidewalks are part of the streets right of way*.