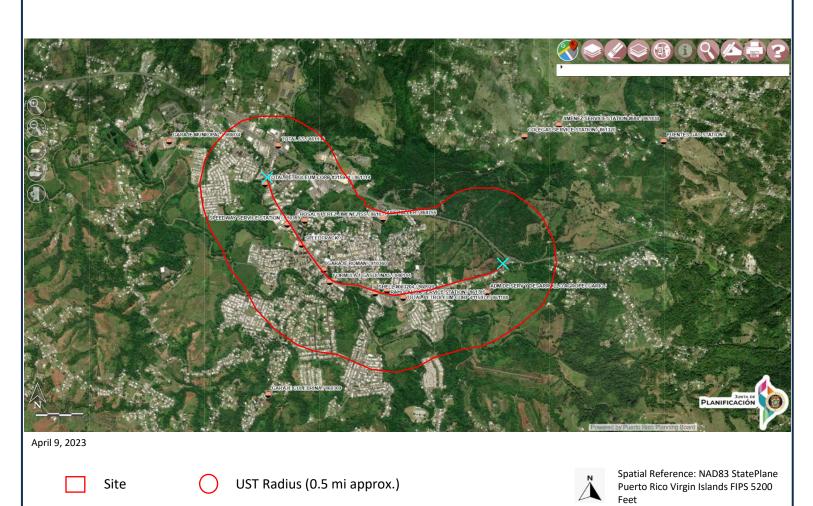

|                                                                                  |        | Refer to Exhibit No.4 Air Quality, Exhibit<br>4a: EPA Greenbook - Current<br>Nonattainment Counties for All Criteria<br>Pollutants, and Exhibit 4b: Puerto Rico<br>Nonattainment/Maintenance Status for<br>Each County by Year for All Criteria<br>Pollutants                                                                                                                                                                                                                                                         |
|----------------------------------------------------------------------------------|--------|-----------------------------------------------------------------------------------------------------------------------------------------------------------------------------------------------------------------------------------------------------------------------------------------------------------------------------------------------------------------------------------------------------------------------------------------------------------------------------------------------------------------------|
| Coastal Zone Management<br>Coastal Zone Management Act,<br>sections 307(c) & (d) | Yes No | The project is located outside the area<br>identified as Coastal Zone Line Boundary;<br>thus, it does not affect Coastal Zone<br>Management Plan. The closest Coastal Zone<br>Line Boundary is located approximately 9.7<br>miles north of the project.<br>The project is in compliance with the<br>Coastal Zone Management Act.<br><b>Refer to Exhibit No.5 Coastal Zone Land<br/>Boundary</b>                                                                                                                       |
| Contamination and Toxic<br>Substances                                            | Yes No | The NEPAssist database was reviewed on                                                                                                                                                                                                                                                                                                                                                                                                                                                                                |
| 24 CFR Part 50.3(i) & 58.5(i)(2)                                                 |        | July 2023 to identify EPA Facilities within 3,000 ft of Site.                                                                                                                                                                                                                                                                                                                                                                                                                                                         |
|                                                                                  |        | <ul> <li>The following EPA facilities were detected:</li> <li>One (1) Toxic Release (TRI) Site</li> <li>Four (4) Water Dischargers Sites (NPDES)</li> <li>Ten (10) Hazardous Waste (RCRA)</li> <li>Additional information obtained from the</li> </ul>                                                                                                                                                                                                                                                                |
|                                                                                  |        | EDR Radius Report and DNER 2020<br>Leaking Underground Storage Tanks<br>(LUST) lists:                                                                                                                                                                                                                                                                                                                                                                                                                                 |
|                                                                                  |        | <ul> <li>Three (3) Active LUSTs</li> <li>Three (3) Inactive LUSTs</li> </ul>                                                                                                                                                                                                                                                                                                                                                                                                                                          |
|                                                                                  |        | According to the information available, these<br>facilities do not appear to present an<br>environmental concern for the project site,<br>either because no other significant<br>noncompliance or high priority violation had<br>been identified as of 12/31/2022 for the<br>NPDES facility and as of 05/27/2023 for the<br>RCRA facilities, or because conditions<br>suggest releases at the LUSTs sites are not<br>expected to have had the potential to migrate<br>to affect the subject property. Please refer to |

| Exhibit 6a for detailed information regarding                                                                                                                                                                                                                                                                                          |
|----------------------------------------------------------------------------------------------------------------------------------------------------------------------------------------------------------------------------------------------------------------------------------------------------------------------------------------|
| the facilities identified.                                                                                                                                                                                                                                                                                                             |
| Lead and Asbestos surveys were performed<br>at the project Site. Asbestos was not found.<br>Some areas of the project were found to<br>contain more than 1.0 mg/cm2 for what the<br>Puerto Rico Department of Natural and<br>Environmental Resources (PR DRNA)<br>identifies as lead based paint of materials<br>containing lead.      |
| Mitigation measures will be taken to safely<br>remove the paint. Clearance tests will be<br>performed after removal to ensure no lead is<br>left, and lead containing material will be<br>taken to a proper disposal facility. These are<br>detailed in the Mitigation Measures and<br>Conditions [40 CFR 1505.2(c)] section<br>below. |
| The presence of LBP will not affect<br>occupants because there are none, nor will it<br>affect the intended use of the project Site.                                                                                                                                                                                                   |
| Per the CPD-23-103 Notice (Departmental<br>Policy for Addressing Radon in the<br>Environmental Review Process), issued by<br>HUD on January 11, 2024, "As radon is a<br>radioactive substance, HUD or the<br>responsible entity (RE) must consider it as<br>part of the site contamination analysis for<br>projects that:              |
| <ul> <li>Require an environmental review at the level of Categorically Excluded Subject to 50.4 or 58.5 ("CEST"), Environmental Assessment, or Environmental Impact Statement; and</li> <li>Involve structures that are occupied or are intended to be occupied at least four (4) hours a day."</li> </ul>                             |
| Since the project does not include<br>construction of a structure intended to be<br>occupied for more than 4 hours a day, the<br>requirement does not apply.                                                                                                                                                                           |
| Furthermore, the Notice states that if the recommended best practices and alternative                                                                                                                                                                                                                                                  |