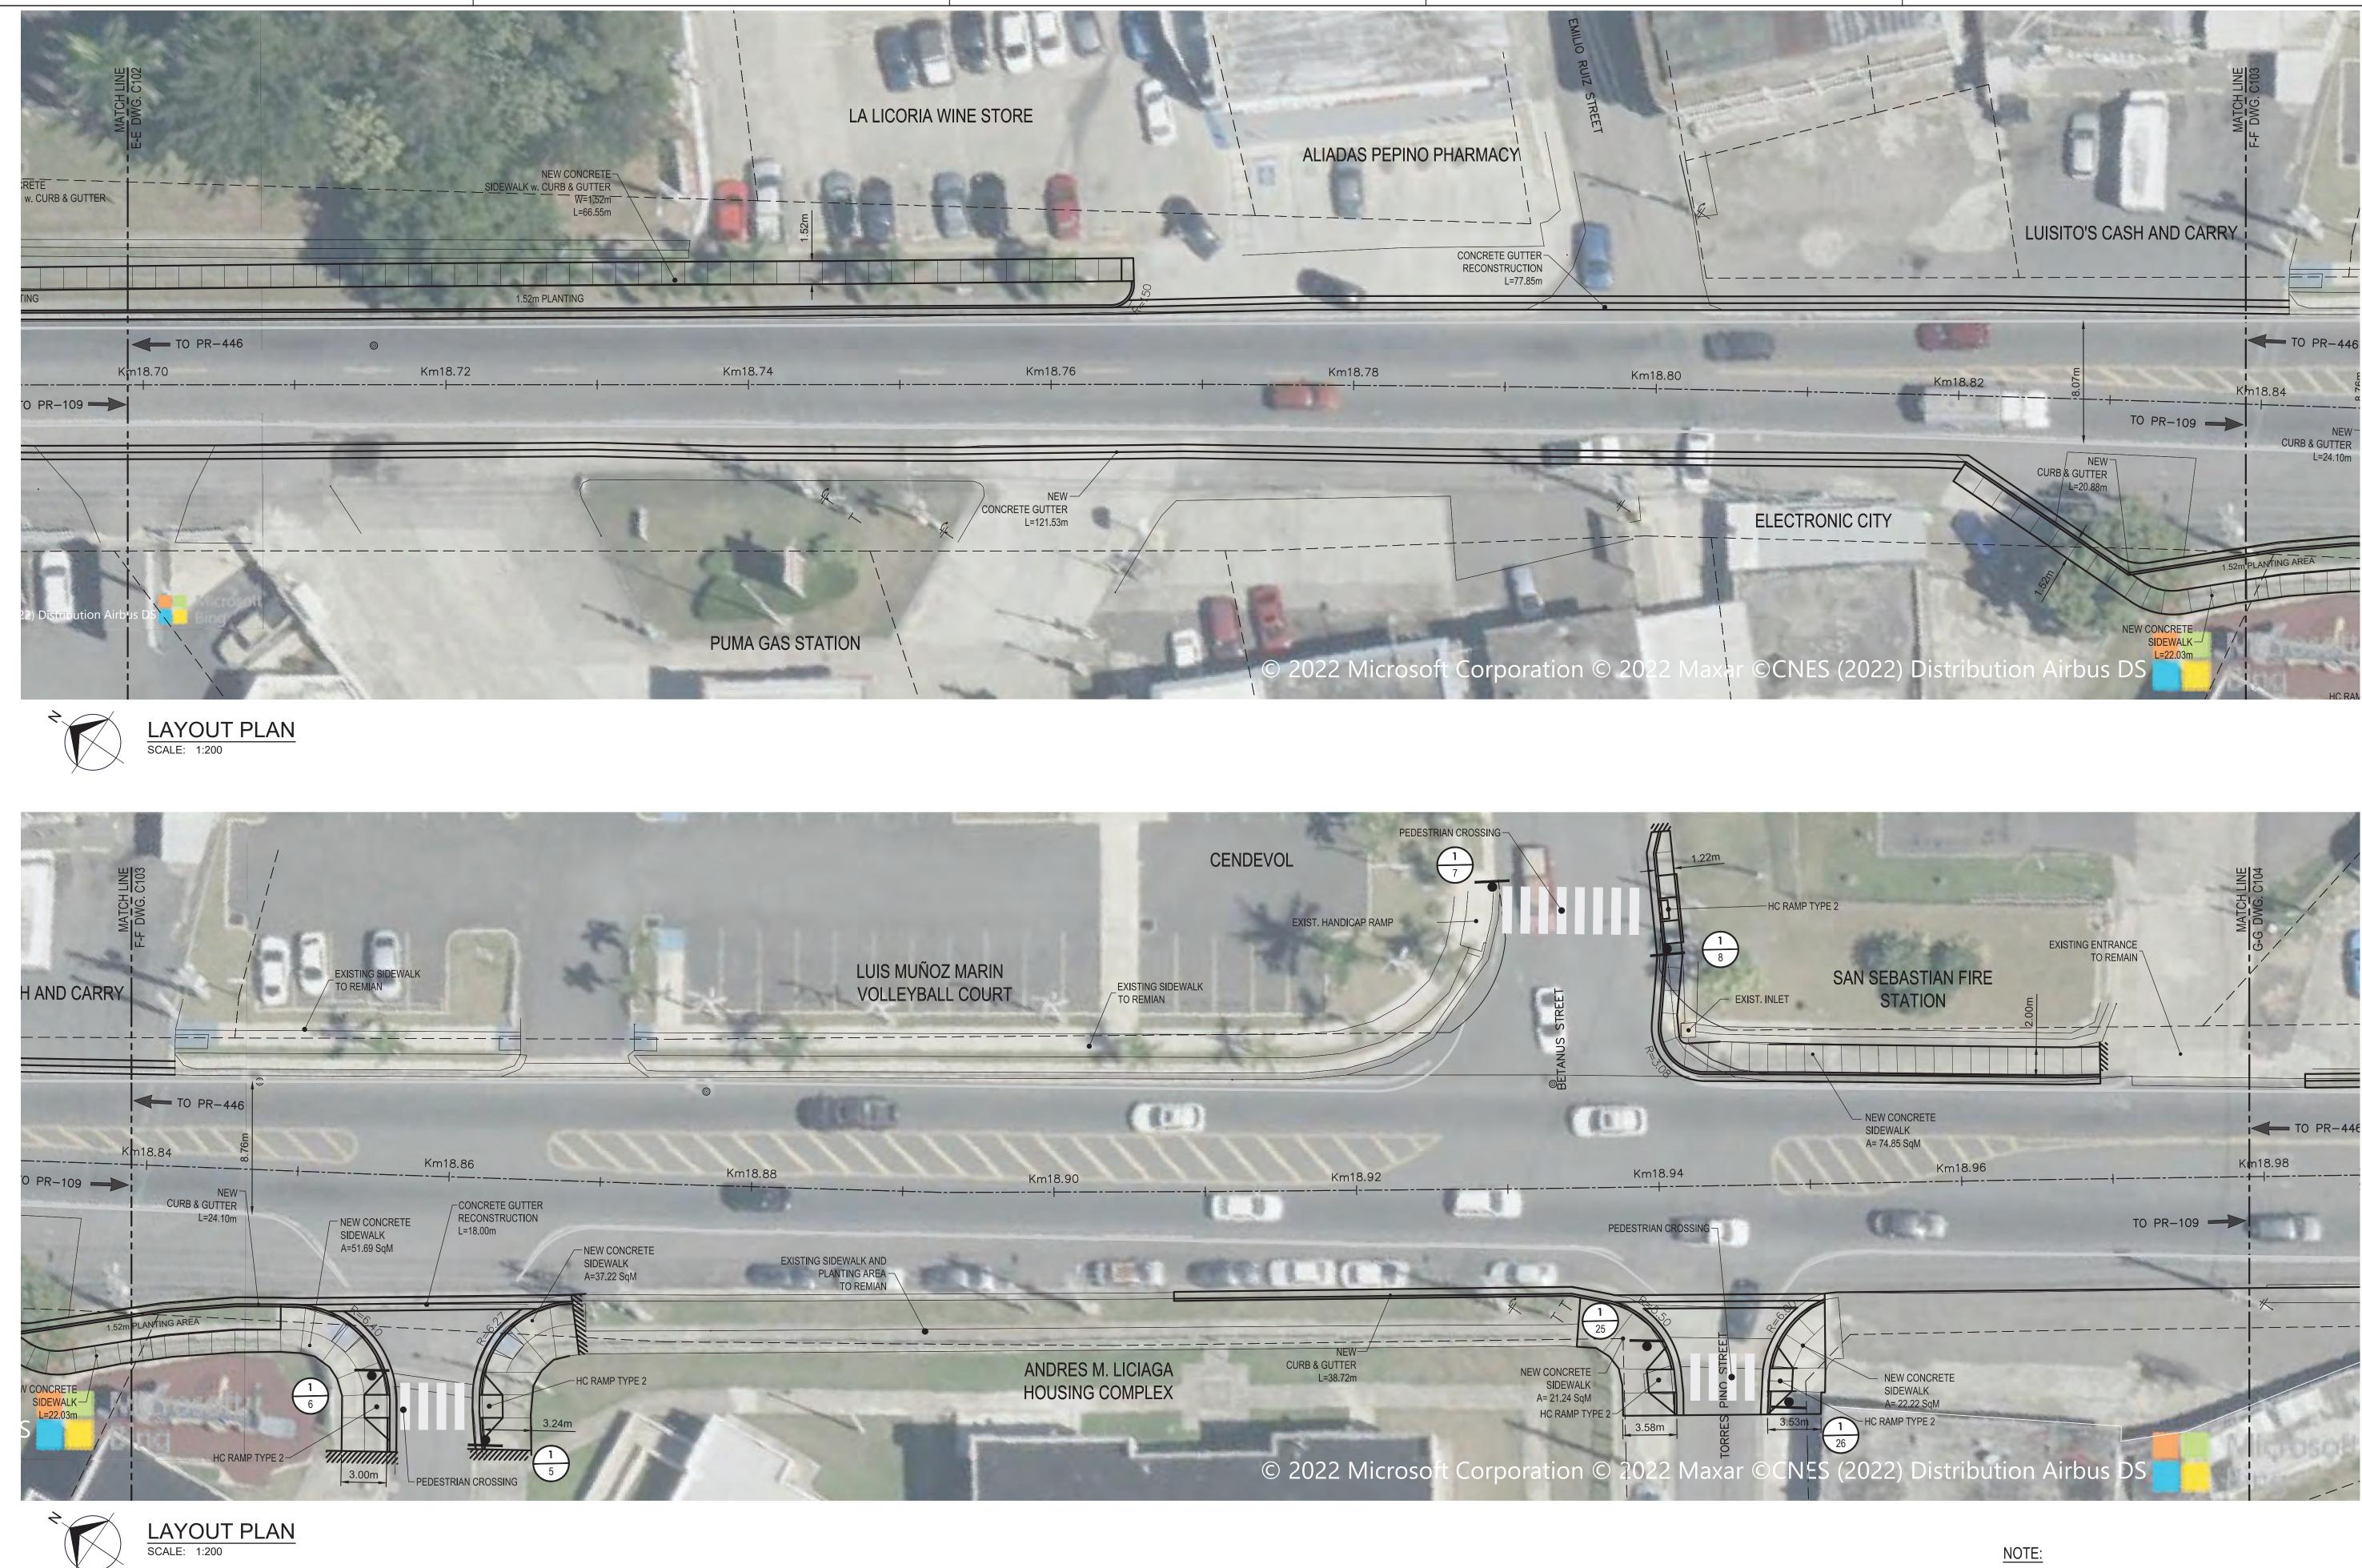

### Description of the Proposed Project [24 CFR 50.12 & 58.32; 40 CFR 1508.25]:

The Municipality of San Sebastian proposes the rehabilitation and restoration of the sidewalks, curbs and gutters, the incorporation of handicap ramps and the construction of sidewalks, along the length of Carr #125 Ave. Emérito Estrada Rivera from location 18.343294°, -66.999638° until the intersection with Carr #111 location 18.335892°, -66.976707° (Figure 1: Aerial Photograph). Works to be performed will extend approximately 6.57% outside of the streets' right of way. The approximate length of the sidewalks to be built is 9,845 feet, and the approximate length of sidewalks to be reconstructed is 8,419 feet with a minimum width of 5 feet. The project will also include entrance reconstructions along the road, the acquisition and installation of solar lighting, new signage and improvements to the green areas.

The proposed project aims to accomplish the following tasks: reconstruction of the existing sidewalks and construction of new sidewalks along the route; construction of concrete curbs; construction of handicapped ramps for ADA accessibility compliance; improvements to the green areas; and installation of signage and pavement markings for pedestrian crossings. It will also include partial widening of existing sidewalks to comply with ADA regulations and PRTHA Standards. There will be demolition of the existing elements in order to rebuild them and of the road areas where the new sidewalks will be constructed. (Figure 2: Proposed Project Drawings (100%)). Work will not be performed on the sidewalks of the bridges along the street area, except for the construction of a curb and gutter and works in a gutter in the bridge that extends from km 19.66 to km 19.68 in the PR-125. The maximum depth of excavation works will be approximately 18 in.

### **List of Figures:**

Figure 1: Aereal Photograph Figure 2: Proposed Project Drawings (100%) Figure 3: Site Pictures

List of Exhibits: Exhibit 1: Airport Hazards Exhibit 2: CBRS Exhibit 3: FEMA FIRMette Exhibit 3a: ABFE Map Exhibit 3b: Floodplain-Management 5-Step-Decision-Making-Process, performed by Tetra Tech, Inc. Exhibit 3c: Drainage Calculation Exhibit 4: Air Quality Exhibit 4a: EPA Greenbook - Current Nonattainment Counties for All Criteria Pollutants Exhibit 4b: Puerto Rico Nonattainment/Maintenance Status for Each County by Year for All Criteria Pollutants Exhibit 5: Coastal Zone Land Boundary Exhibit 6: NEPAssist Radius Map and JP GIS UST Map Exhibit 6a: NEPAssist Identified Facilities within 3,000 ft Exhibit 6b: Asbestos and Lead Survey Exhibit 6c: Memorandum of Justification for the Infeasibility and Impracticability of Radon Testing Exhibit 7: Endangered Species Exhibit 8: Farmland Exhibit 8a: Census Bureau Map (TIGERweb 2020) Exhibit 8b: Puerto Rico Planning Board PR Land Uses Plan, Effective Date November 30, 2015 Exhibit 8c: 7 CFR 658.2(a) Exhibit 9: 106 NHPA Effect Determination Exhibit 10: Sole Source Aquifers Exhibit 11: Wetlands Protection Exhibit 12: Wild and Scenic Rivers

Staging Area

Ave. Americo Estrada Rivera

Esri Community Maps Contributors, Esri, HERE, Garmin, Foursquare, SafeGraph, GeoTechnologies, Inc, METI/NASA, USGS, NPS, US Census

Figure 2: Proposed Project Drawings (100%)