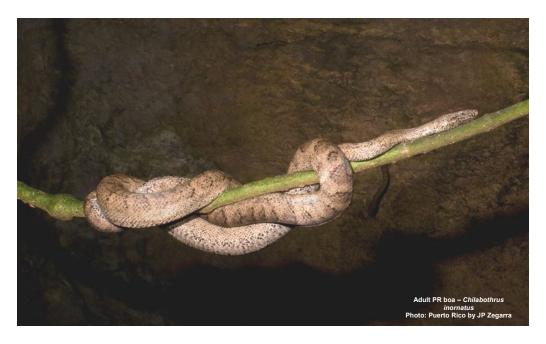

|                                                                                                     |        | options for radon testing are infeasible and<br>impracticable, no further consideration of<br>Radon is needed for the environmental<br>review. The reasons for said inapplicability,<br>infeasibility and impracticability are<br>documented in a memorandum to file<br>provided by PRDOH included in Exhibit 6c.<br>Refer to Exhibit No.6: NEPAssist Radius<br>Map and JP GIS UST Map; Exhibit 6a:<br>NEPAssist Identified Facilities within<br>3,000 ft, Exhibit 6b: Asbestos and Lead<br>Survey, and 6c: Memorandum of<br>Justification for the Infeasibility and<br>Impracticability of Radon Testing                                                                                                                                                                                                                                                                                                                                                                                                                                                                                                                                                                                                                                                                                                                                            |
|-----------------------------------------------------------------------------------------------------|--------|------------------------------------------------------------------------------------------------------------------------------------------------------------------------------------------------------------------------------------------------------------------------------------------------------------------------------------------------------------------------------------------------------------------------------------------------------------------------------------------------------------------------------------------------------------------------------------------------------------------------------------------------------------------------------------------------------------------------------------------------------------------------------------------------------------------------------------------------------------------------------------------------------------------------------------------------------------------------------------------------------------------------------------------------------------------------------------------------------------------------------------------------------------------------------------------------------------------------------------------------------------------------------------------------------------------------------------------------------|
| Endangered Species<br>Endangered Species Act of 1973,<br>particularly section 7; 50 CFR<br>Part 402 | Yes No | The proposed project is located in a densely<br>populated, urban landscape. The site is not<br>identified as a critical habitat by the US Fish<br>and Wildlife Services (USFWS). However,<br>the Endangered Species List Report<br>indicated that one species, the Puerto Rican<br>Boa, whose habitat has been designated<br>wherever found, could be found at the<br>project Site. Species in this report will be<br>considered in the analysis and design of the<br>project.<br>The project conforms to Project Criteria No.<br>2: Construction of gutters and sidewalks<br>along existing roads of the Blanket<br>Clearance Letter for Federally sponsored<br>projects, Housing and Urban Development<br>dated January 14, 2013. The project is in<br>compliance with the Endangered Species<br>Act.<br>The Self Certification Letter, along with<br>Exhibit 7, the IPaC resource list, the USFWS<br>General Project Design Guidelines which<br>includes the Conservation Measures for the<br>Puerto Rican boa, the Blanket Clearance<br>Letter for Federally sponsored projects,<br>Housing and Urban Development dated<br>January 14, 2013, the Project Description,<br>Site Pictures, Location Map, Critical Habitat<br>Map, and the USFWS National Wetlands<br>Inventory Map was sent by PRDOH to<br>USFWS on June 28, 2024, according to the |

| n                                                                                                                               |        |                                                                                                                                                                                                                                                                                                                                                                                                                                                                                                                                                                                                                                                                    |
|---------------------------------------------------------------------------------------------------------------------------------|--------|--------------------------------------------------------------------------------------------------------------------------------------------------------------------------------------------------------------------------------------------------------------------------------------------------------------------------------------------------------------------------------------------------------------------------------------------------------------------------------------------------------------------------------------------------------------------------------------------------------------------------------------------------------------------|
|                                                                                                                                 |        | transmittal letter provided. USFWS<br>concurred with the determination on July 11,<br>2024.<br>If a Puerto Rican Boa is found in the project<br>action site, work shall cease until the Boa<br>moves off on its own. If the Boa does not<br>move off, the Puerto Rico Department of<br>Natural and Environmental Resources shall<br>be contacted and asked to relocate the Boa in<br>accordance with the USFWS Puerto Rican<br>Boa Conservation Measures Guidelines and<br>the January 2024, Amended Programmatic                                                                                                                                                  |
|                                                                                                                                 |        | Biological Opinion.<br>The project is in compliance with the<br>Endangered Species Act.                                                                                                                                                                                                                                                                                                                                                                                                                                                                                                                                                                            |
|                                                                                                                                 |        | Refer to Exhibit No.7 Endangered Species                                                                                                                                                                                                                                                                                                                                                                                                                                                                                                                                                                                                                           |
| <b>Explosive and Flammable</b><br><b>Hazards</b><br>24 CFR Part 51 Subpart C                                                    | Yes No | The proposed project does not include a<br>hazardous facility that mainly stores,<br>handles, or processes flammable or<br>combustible chemicals such as bulk fuel<br>storage.                                                                                                                                                                                                                                                                                                                                                                                                                                                                                     |
|                                                                                                                                 |        | The scope of the proposed project does not<br>include the development, construction,<br>conversion or rehabilitation that will<br>increase residential densities.                                                                                                                                                                                                                                                                                                                                                                                                                                                                                                  |
|                                                                                                                                 |        | The project scope does not include the installation of storage tanks.                                                                                                                                                                                                                                                                                                                                                                                                                                                                                                                                                                                              |
|                                                                                                                                 |        | The project is, therefore, in compliance with 24 CFR Part 51 Subpart C. 7.                                                                                                                                                                                                                                                                                                                                                                                                                                                                                                                                                                                         |
| Farmlands Protection<br>Farmland Protection Policy Act<br>of 1981, particularly sections<br>1504(b) and 1541; 7 CFR Part<br>658 | Yes No | The project does not include any activities<br>that could potentially convert agricultural<br>land into nonagricultural land. Some of the<br>soils in the area are identified as "Farmland<br>of Statewide Importance" and "All Areas are<br>Prime Farmland". According to the United<br>States Census Bureau TigerWeb, most of the<br>Site is located on areas identified Urban<br>Areas. The area not identified as such is the<br>northeastern corner near the intersection of<br>the Emerito Estrada Ave. with PR-111.<br>However, that area has been identified by the<br>Puerto Rico Planning Board in the PR Land<br>Uses Plan, effective date November 30, |

| Law, Authority, or Factor             | Mitigation Measure                                                                                                                                                                                                                                                                                                                                                                                                                                                                                                                                                                                                                                                                                                                                                                                    |
|---------------------------------------|-------------------------------------------------------------------------------------------------------------------------------------------------------------------------------------------------------------------------------------------------------------------------------------------------------------------------------------------------------------------------------------------------------------------------------------------------------------------------------------------------------------------------------------------------------------------------------------------------------------------------------------------------------------------------------------------------------------------------------------------------------------------------------------------------------|
| Contamination and Toxic<br>Substances | Prior to the demolishing of a structure containing lead-<br>based paint, the contaminated surfaces or substrates will<br>be abated or removed. The waste generated will be<br>characterized to determine if it is hazardous or non-<br>hazardous. The firm providing the abatement services<br>will be certified by the PR DRNA. Workers conducting<br>the assessment will be trained and certified by a training<br>provider accredited by the PR DRNA. The product<br>manufacturer and/or contractor will warrant abatement<br>methods to last a minimum of 20 years, or these<br>methods must have a design life of at least 20 years. If<br>enclosure or encapsulation is used as abatement,<br>ongoing lead-based paint maintenance is required, as the<br>lead-based paint remains on the Site. |
| Endangered Species                    | If a Puerto Rican Boa is found in the project action site,<br>work shall cease until the Boa moves off on its own. If<br>the Boa does not move off, the Puerto Rico Department<br>of Natural and Environmental Resources shall be<br>contacted and asked to relocate the Boa in accordance<br>with the USFWS Puerto Rican Boa Conservation                                                                                                                                                                                                                                                                                                                                                                                                                                                            |