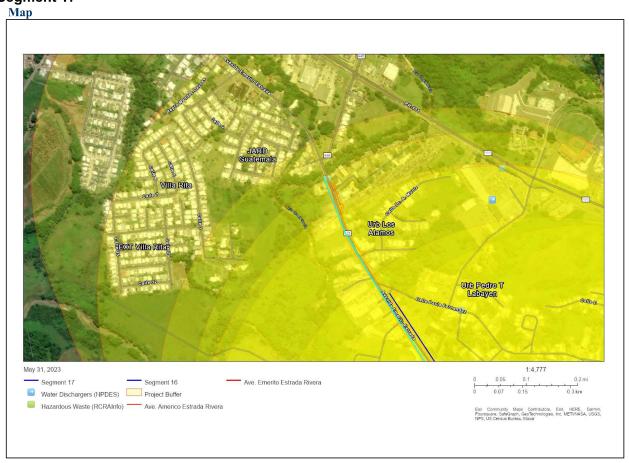

|                                                                                  |        | Refer to Exhibit No.4 Air Quality, Exhibit<br>4a: EPA Greenbook - Current<br>Nonattainment Counties for All Criteria<br>Pollutants, and Exhibit 4b: Puerto Rico<br>Nonattainment/Maintenance Status for<br>Each County by Year for All Criteria<br>Pollutants                                                                                                                                                                                                                                                         |
|----------------------------------------------------------------------------------|--------|-----------------------------------------------------------------------------------------------------------------------------------------------------------------------------------------------------------------------------------------------------------------------------------------------------------------------------------------------------------------------------------------------------------------------------------------------------------------------------------------------------------------------|
| Coastal Zone Management<br>Coastal Zone Management Act,<br>sections 307(c) & (d) | Yes No | The project is located outside the area<br>identified as Coastal Zone Line Boundary;<br>thus, it does not affect Coastal Zone<br>Management Plan. The closest Coastal Zone<br>Line Boundary is located approximately 9.7<br>miles north of the project.<br>The project is in compliance with the<br>Coastal Zone Management Act.<br><b>Refer to Exhibit No.5 Coastal Zone Land<br/>Boundary</b>                                                                                                                       |
| Contamination and Toxic<br>Substances                                            | Yes No | The NEPAssist database was reviewed on                                                                                                                                                                                                                                                                                                                                                                                                                                                                                |
| 24 CFR Part 50.3(i) & 58.5(i)(2)                                                 |        | July 2023 to identify EPA Facilities within 3,000 ft of Site.                                                                                                                                                                                                                                                                                                                                                                                                                                                         |
|                                                                                  |        | <ul> <li>The following EPA facilities were detected:</li> <li>One (1) Toxic Release (TRI) Site</li> <li>Four (4) Water Dischargers Sites (NPDES)</li> <li>Ten (10) Hazardous Waste (RCRA)</li> <li>Additional information obtained from the</li> </ul>                                                                                                                                                                                                                                                                |
|                                                                                  |        | EDR Radius Report and DNER 2020<br>Leaking Underground Storage Tanks<br>(LUST) lists:                                                                                                                                                                                                                                                                                                                                                                                                                                 |
|                                                                                  |        | <ul> <li>Three (3) Active LUSTs</li> <li>Three (3) Inactive LUSTs</li> </ul>                                                                                                                                                                                                                                                                                                                                                                                                                                          |
|                                                                                  |        | According to the information available, these<br>facilities do not appear to present an<br>environmental concern for the project site,<br>either because no other significant<br>noncompliance or high priority violation had<br>been identified as of 12/31/2022 for the<br>NPDES facility and as of 05/27/2023 for the<br>RCRA facilities, or because conditions<br>suggest releases at the LUSTs sites are not<br>expected to have had the potential to migrate<br>to affect the subject property. Please refer to |

| Exhibit 6a for detailed information regarding                                                                                                                                                                                                                                                                                          |
|----------------------------------------------------------------------------------------------------------------------------------------------------------------------------------------------------------------------------------------------------------------------------------------------------------------------------------------|
| the facilities identified.                                                                                                                                                                                                                                                                                                             |
| Lead and Asbestos surveys were performed<br>at the project Site. Asbestos was not found.<br>Some areas of the project were found to<br>contain more than 1.0 mg/cm2 for what the<br>Puerto Rico Department of Natural and<br>Environmental Resources (PR DRNA)<br>identifies as lead based paint of materials<br>containing lead.      |
| Mitigation measures will be taken to safely<br>remove the paint. Clearance tests will be<br>performed after removal to ensure no lead is<br>left, and lead containing material will be<br>taken to a proper disposal facility. These are<br>detailed in the Mitigation Measures and<br>Conditions [40 CFR 1505.2(c)] section<br>below. |
| The presence of LBP will not affect<br>occupants because there are none, nor will it<br>affect the intended use of the project Site.                                                                                                                                                                                                   |
| Per the CPD-23-103 Notice (Departmental<br>Policy for Addressing Radon in the<br>Environmental Review Process), issued by<br>HUD on January 11, 2024, "As radon is a<br>radioactive substance, HUD or the<br>responsible entity (RE) must consider it as<br>part of the site contamination analysis for<br>projects that:              |
| <ul> <li>Require an environmental review at the level of Categorically Excluded Subject to 50.4 or 58.5 ("CEST"), Environmental Assessment, or Environmental Impact Statement; and</li> <li>Involve structures that are occupied or are intended to be occupied at least four (4) hours a day."</li> </ul>                             |
| Since the project does not include<br>construction of a structure intended to be<br>occupied for more than 4 hours a day, the<br>requirement does not apply.                                                                                                                                                                           |
| Furthermore, the Notice states that if the recommended best practices and alternative                                                                                                                                                                                                                                                  |