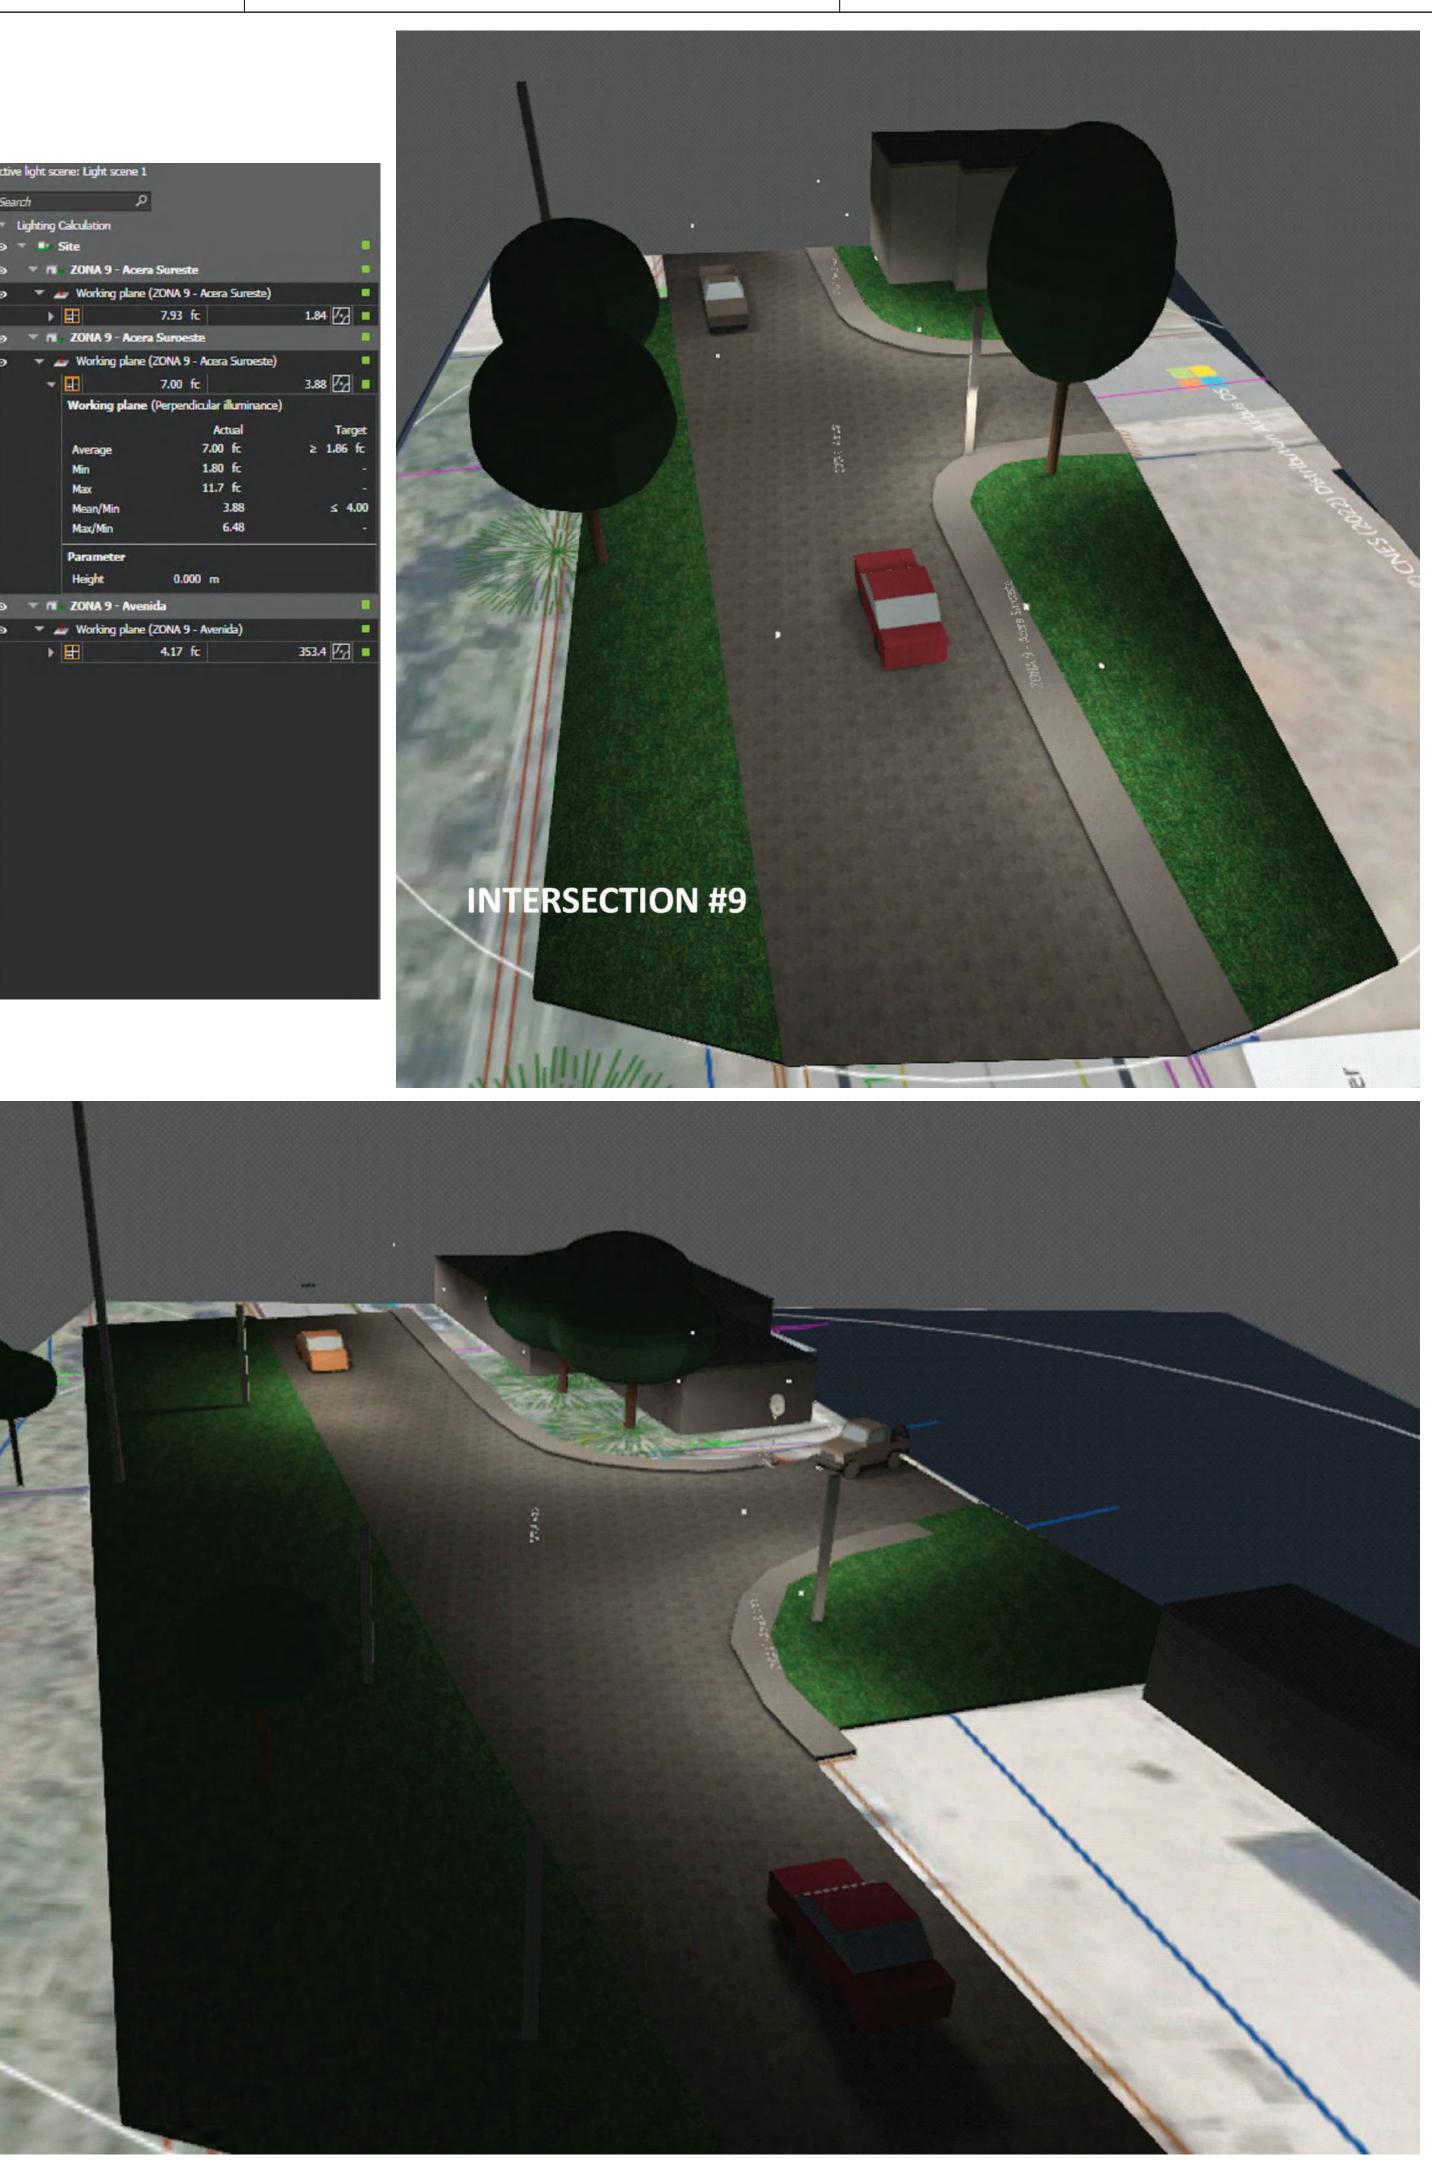

### Description of the Proposed Project [24 CFR 50.12 & 58.32; 40 CFR 1508.25]:

The Municipality of San Sebastian proposes the rehabilitation and restoration of the sidewalks, curbs and gutters, the incorporation of handicap ramps and the construction of sidewalks, along the length of Carr #125 Ave. Emérito Estrada Rivera from location 18.343294°, -66.999638° until the intersection with Carr #111 location 18.335892°, -66.976707° (Figure 1: Aerial Photograph). Works to be performed will extend approximately 6.57% outside of the streets' right of way. The approximate length of the sidewalks to be built is 9,845 feet, and the approximate length of sidewalks to be reconstructed is 8,419 feet with a minimum width of 5 feet. The project will also include entrance reconstructions along the road, the acquisition and installation of solar lighting, new signage and improvements to the green areas.

The proposed project aims to accomplish the following tasks: reconstruction of the existing sidewalks and construction of new sidewalks along the route; construction of concrete curbs; construction of handicapped ramps for ADA accessibility compliance; improvements to the green areas; and installation of signage and pavement markings for pedestrian crossings. It will also include partial widening of existing sidewalks to comply with ADA regulations and PRTHA Standards. There will be demolition of the existing elements in order to rebuild them and of the road areas where the new sidewalks will be constructed. (Figure 2: Proposed Project Drawings (100%)). Work will not be performed on the sidewalks of the bridges along the street area, except for the construction of a curb and gutter and works in a gutter in the bridge that extends from km 19.66 to km 19.68 in the PR-125. The maximum depth of excavation works will be approximately 18 in.