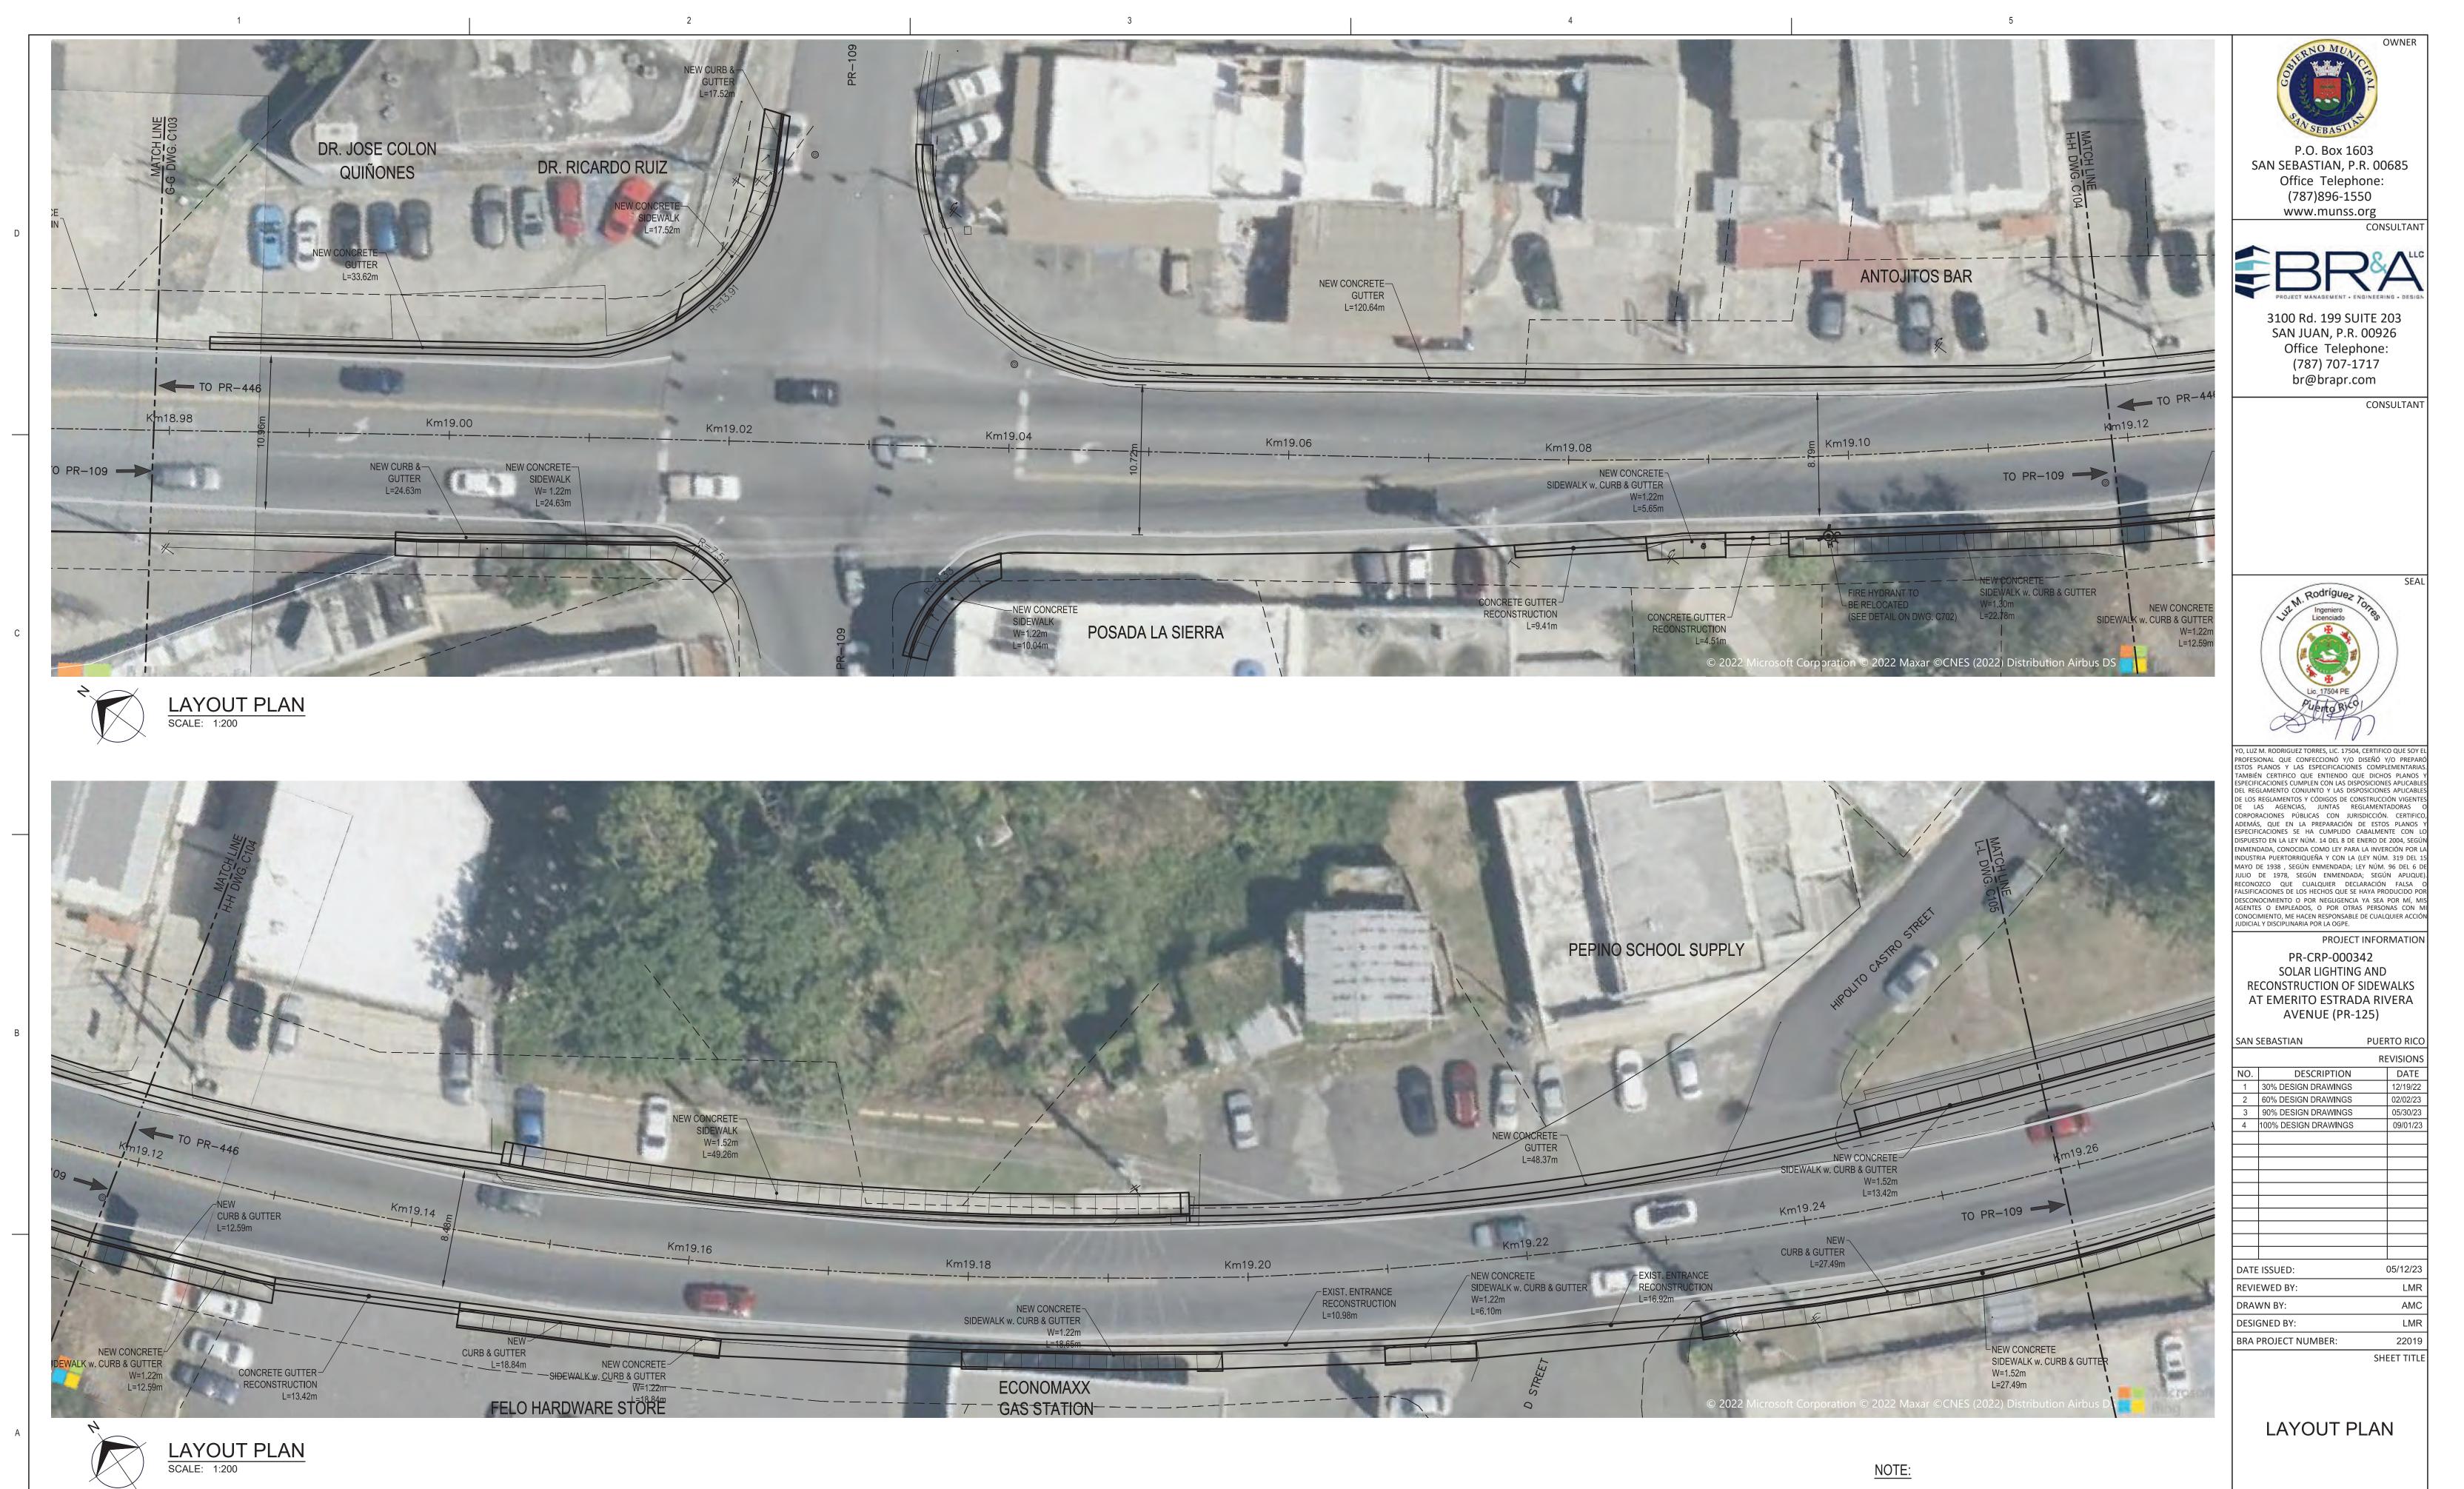

### Description of the Proposed Project [24 CFR 50.12 & 58.32; 40 CFR 1508.25]:

The Municipality of San Sebastian proposes the rehabilitation and restoration of the sidewalks, curbs and gutters, the incorporation of handicap ramps and the construction of sidewalks, along the length of Carr #125 Ave. Emérito Estrada Rivera from location 18.343294°, -66.999638° until the intersection with Carr #111 location 18.335892°, -66.976707° (Figure 1: Aerial Photograph). Works to be performed will extend approximately 6.57% outside of the streets' right of way. The approximate length of the sidewalks to be built is 9,845 feet, and the approximate length of sidewalks to be reconstructed is 8,419 feet with a minimum width of 5 feet. The project will also include entrance reconstructions along the road, the acquisition and installation of solar lighting, new signage and improvements to the green areas.

The proposed project aims to accomplish the following tasks: reconstruction of the existing sidewalks and construction of new sidewalks along the route; construction of concrete curbs; construction of handicapped ramps for ADA accessibility compliance; improvements to the green areas; and installation of signage and pavement markings for pedestrian crossings. It will also include partial widening of existing sidewalks to comply with ADA regulations and PRTHA Standards. There will be demolition of the existing elements in order to rebuild them and of the road areas where the new sidewalks will be constructed. (Figure 2: Proposed Project Drawings (100%)). Work will not be performed on the sidewalks of the bridges along the street area, except for the construction of a curb and gutter and works in a gutter in the bridge that extends from km 19.66 to km 19.68 in the PR-125. The maximum depth of excavation works will be approximately 18 in.

### **List of Figures:**

Figure 1: Aereal Photograph Figure 2: Proposed Project Drawings (100%) Figure 3: Site Pictures

List of Exhibits: Exhibit 1: Airport Hazards Exhibit 2: CBRS Exhibit 3: FEMA FIRMette Exhibit 3a: ABFE Map Exhibit 3b: Floodplain-Management 5-Step-Decision-Making-Process, performed by Tetra Tech, Inc. Exhibit 3c: Drainage Calculation Exhibit 4: Air Quality Exhibit 4a: EPA Greenbook - Current Nonattainment Counties for All Criteria Pollutants Exhibit 4b: Puerto Rico Nonattainment/Maintenance Status for Each County by Year for All Criteria Pollutants Exhibit 5: Coastal Zone Land Boundary Exhibit 6: NEPAssist Radius Map and JP GIS UST Map Exhibit 6a: NEPAssist Identified Facilities within 3,000 ft Exhibit 6b: Asbestos and Lead Survey Exhibit 6c: Memorandum of Justification for the Infeasibility and Impracticability of Radon Testing Exhibit 7: Endangered Species Exhibit 8: Farmland Exhibit 8a: Census Bureau Map (TIGERweb 2020) Exhibit 8b: Puerto Rico Planning Board PR Land Uses Plan, Effective Date November 30, 2015 Exhibit 8c: 7 CFR 658.2(a) Exhibit 9: 106 NHPA Effect Determination Exhibit 10: Sole Source Aquifers Exhibit 11: Wetlands Protection Exhibit 12: Wild and Scenic Rivers

Staging Area

Ave. Americo Estrada Rivera

Esri Community Maps Contributors, Esri, HERE, Garmin, Foursquare, SafeGraph, GeoTechnologies, Inc, METI/NASA, USGS, NPS, US Census

Figure 2: Proposed Project Drawings (100%)