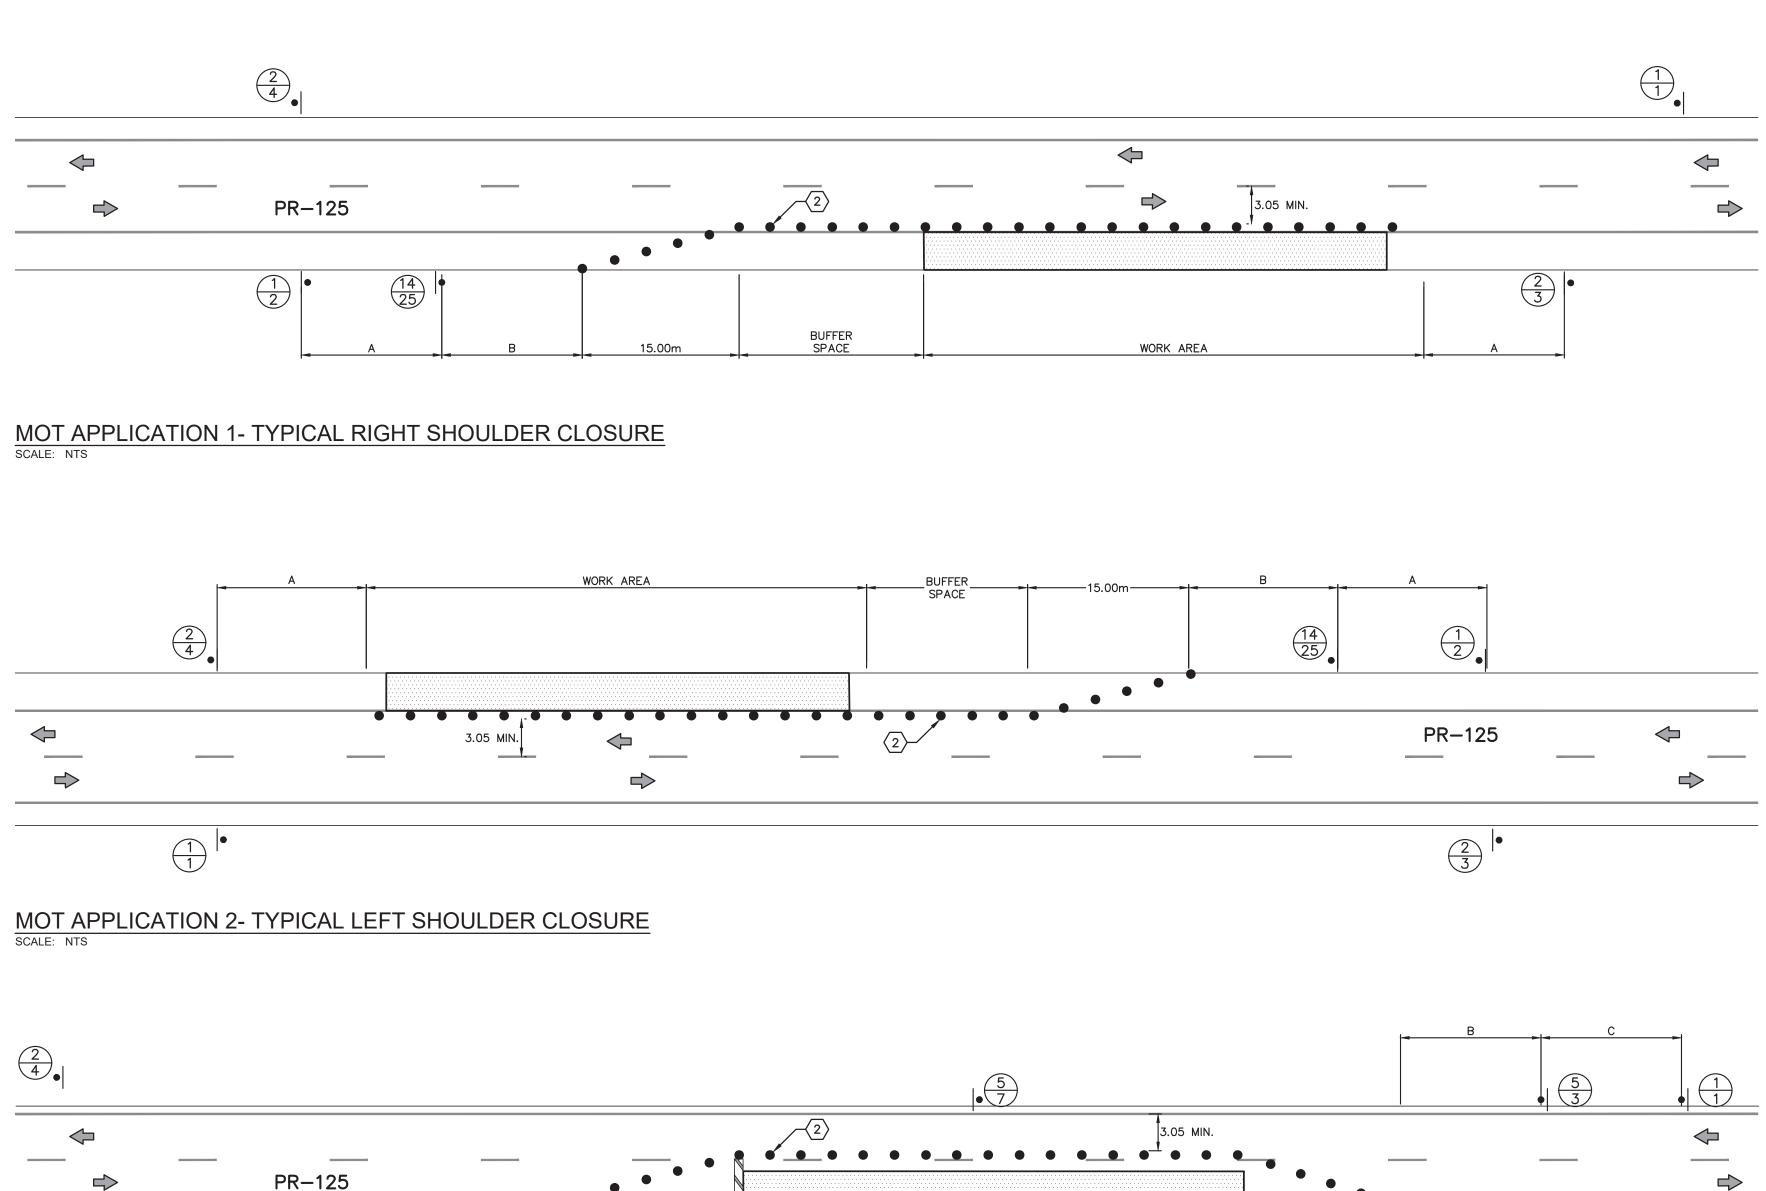

A Maintenance of traffic plan and temporary control devices will be implemented to control the vehicular traffic and provide a safe route to pedestrians during the construction works. The maintenance of traffic plan will be prepared in compliance with the PRHTA and FHWA standards and regulations.

## INDEX

| SHEET        | DESCRIPTION:                                               |
|--------------|------------------------------------------------------------|
| GENERAL PLAN | NS                                                         |
| Т000         | TITTLE SHEET INDEX, LOCATION MAP, FLOOD MAP & CALIFICATION |
| C001         | GENERAL SITE PLAN                                          |
| CIVIL PLANS  |                                                            |
| C100         | LAYOUT PLAN                                                |
| C101         | LAYOUT PLAN                                                |
| C102         | LAYOUT PLAN                                                |
| C103         | LAYOUT PLAN                                                |
| C104         | LAYOUT PLAN                                                |
| C105         | LAYOUT PLAN                                                |
| C106         | LAYOUT PLAN                                                |
| C107         | LAYOUT PLAN                                                |
| C108         | LAYOUT PLAN                                                |
| C109         | LAYOUT PLAN                                                |
| C110         | LAYOUT PLAN                                                |
| C111         | LAYOUT PLAN                                                |
| C480         | EROSION AND SEDIMENTATION CONTROL PLAN                     |
| C490         | EROSION AND SEDIMENTATION CONTROL DETAILS                  |
| C700         | TYPICAL SECTIONS AND DETAILS                               |
| C701         | TYPICAL SECTIONS AND DETAILS                               |
| C702         | TYPICAL SECTIONS AND DETAILS                               |
| C850         | TRAFFIC SIGNING AND PAVEMENT MARKING DETAILS               |
| C851         | PAVEMENT MARKING PLAN AND DETAILS                          |
| MOT1         | MAINTENANCE OF TRAFFIC LEGEND AND NOTES                    |
| MOT2         | MAINTENANCE OF TRAFFIC TYPICAL APPLICATIONS                |
| MOT3         | MAINTENANCE OF TRAFFIC TYPICAL APPLICATIONS                |
| MOT4         | MAINTENANCE OF TRAFFIC CONSTRUCTION SIGNS TABLE            |
| MOT5         | MAINTENANCE OF TRAFFIC SIGN DETAILS                        |