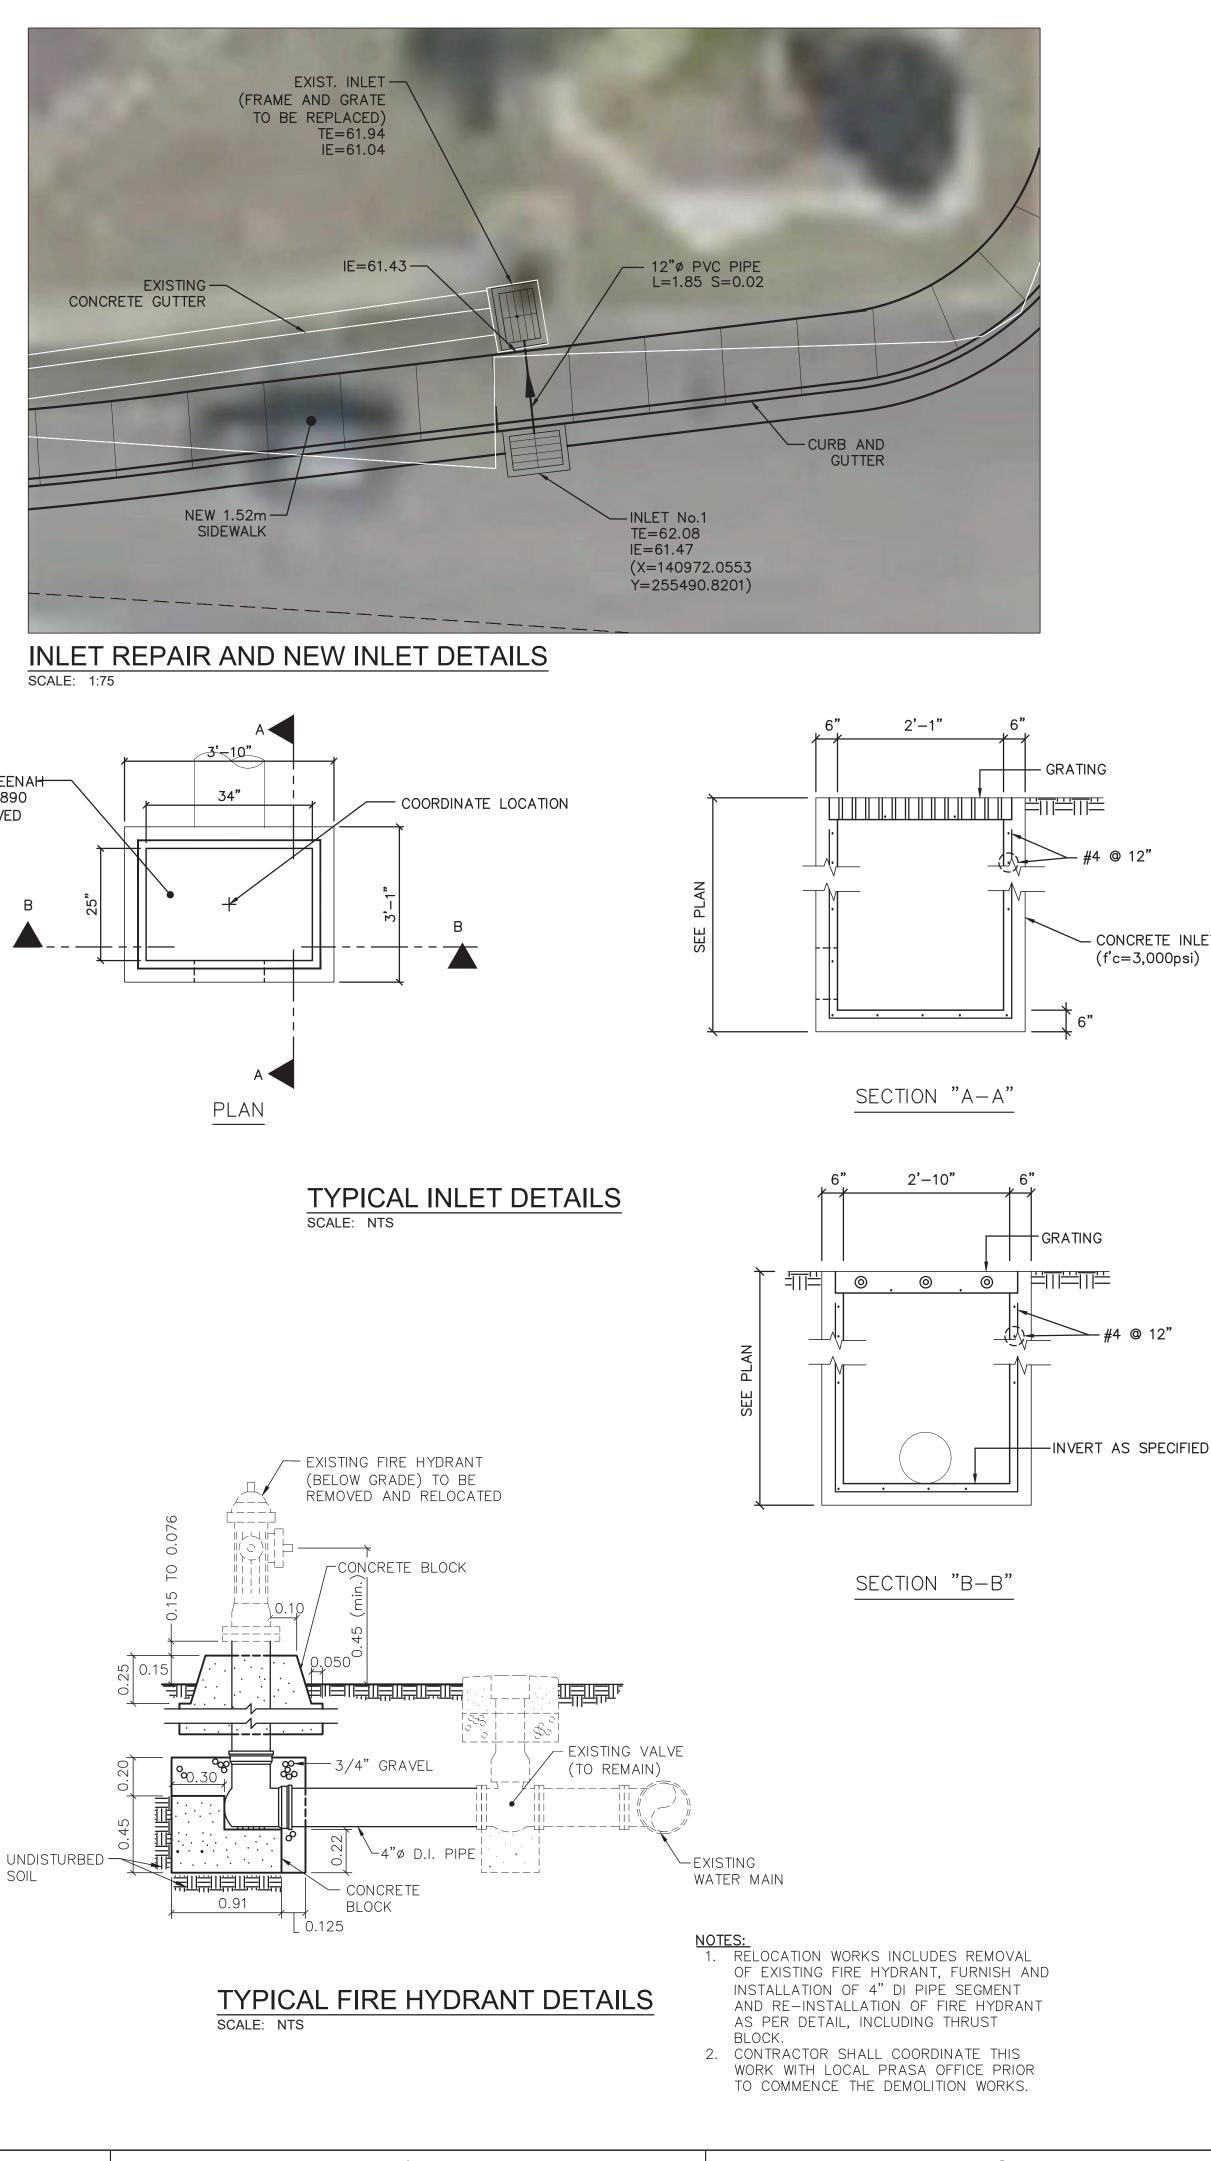

The proposed project aims to accomplish the following tasks: reconstruction of the existing sidewalks and construction of new sidewalks along the route; construction of concrete curbs; construction of handicapped ramps for ADA accessibility compliance; improvements to the green areas; and installation of signage and pavement markings for pedestrian crossings. It will also include partial widening of existing sidewalks to comply with ADA regulations and PRTHA Standards. There will be demolition of the existing elements in order to rebuild them and of the road areas where the new sidewalks will be constructed. (Figure 2: Proposed Project Drawings (100%)). Work will not be performed on the sidewalks of the bridges along the street area, except for the construction of a curb and gutter and works in a gutter in the bridge that extends from km 19.66 to km 19.68 in the PR-125. The maximum depth of excavation works will be approximately 18 in.

Staging Area

Ave. Americo Estrada Rivera

Esri Community Maps Contributors, Esri, HERE, Garmin, Foursquare, SafeGraph, GeoTechnologies, Inc, METI/NASA, USGS, NPS, US Census

Figure 2: Proposed Project Drawings (100%)