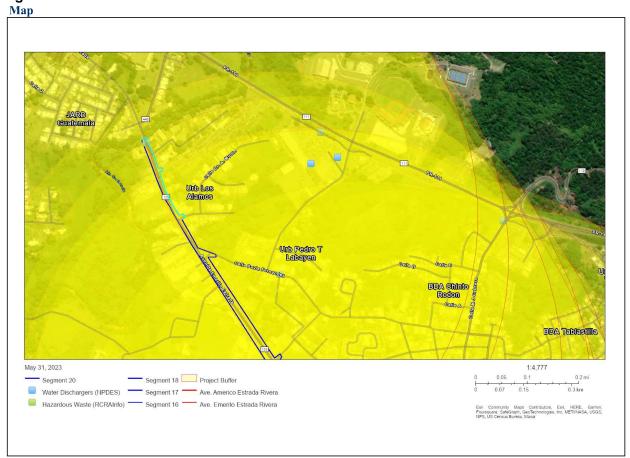

|                                                                                  |        | Refer to Exhibit No.4 Air Quality, Exhibit<br>4a: EPA Greenbook - Current<br>Nonattainment Counties for All Criteria<br>Pollutants, and Exhibit 4b: Puerto Rico<br>Nonattainment/Maintenance Status for<br>Each County by Year for All Criteria<br>Pollutants                                                                                                                                                                                                                                                         |
|----------------------------------------------------------------------------------|--------|-----------------------------------------------------------------------------------------------------------------------------------------------------------------------------------------------------------------------------------------------------------------------------------------------------------------------------------------------------------------------------------------------------------------------------------------------------------------------------------------------------------------------|
| Coastal Zone Management<br>Coastal Zone Management Act,<br>sections 307(c) & (d) | Yes No | The project is located outside the area<br>identified as Coastal Zone Line Boundary;<br>thus, it does not affect Coastal Zone<br>Management Plan. The closest Coastal Zone<br>Line Boundary is located approximately 9.7<br>miles north of the project.<br>The project is in compliance with the<br>Coastal Zone Management Act.<br><b>Refer to Exhibit No.5 Coastal Zone Land<br/>Boundary</b>                                                                                                                       |
| Contamination and Toxic<br>Substances                                            | Yes No | The NEPAssist database was reviewed on                                                                                                                                                                                                                                                                                                                                                                                                                                                                                |
| 24 CFR Part 50.3(i) & 58.5(i)(2)                                                 |        | July 2023 to identify EPA Facilities within 3,000 ft of Site.                                                                                                                                                                                                                                                                                                                                                                                                                                                         |
|                                                                                  |        | <ul> <li>The following EPA facilities were detected:</li> <li>One (1) Toxic Release (TRI) Site</li> <li>Four (4) Water Dischargers Sites (NPDES)</li> <li>Ten (10) Hazardous Waste (RCRA)</li> <li>Additional information obtained from the</li> </ul>                                                                                                                                                                                                                                                                |
|                                                                                  |        | EDR Radius Report and DNER 2020<br>Leaking Underground Storage Tanks<br>(LUST) lists:                                                                                                                                                                                                                                                                                                                                                                                                                                 |
|                                                                                  |        | <ul> <li>Three (3) Active LUSTs</li> <li>Three (3) Inactive LUSTs</li> </ul>                                                                                                                                                                                                                                                                                                                                                                                                                                          |
|                                                                                  |        | According to the information available, these<br>facilities do not appear to present an<br>environmental concern for the project site,<br>either because no other significant<br>noncompliance or high priority violation had<br>been identified as of 12/31/2022 for the<br>NPDES facility and as of 05/27/2023 for the<br>RCRA facilities, or because conditions<br>suggest releases at the LUSTs sites are not<br>expected to have had the potential to migrate<br>to affect the subject property. Please refer to |

| Exhibit 6a for detailed information regarding                                                                                                                                                                                                                                                                                          |
|----------------------------------------------------------------------------------------------------------------------------------------------------------------------------------------------------------------------------------------------------------------------------------------------------------------------------------------|
| the facilities identified.                                                                                                                                                                                                                                                                                                             |
| Lead and Asbestos surveys were performed<br>at the project Site. Asbestos was not found.<br>Some areas of the project were found to<br>contain more than 1.0 mg/cm2 for what the<br>Puerto Rico Department of Natural and<br>Environmental Resources (PR DRNA)<br>identifies as lead based paint of materials<br>containing lead.      |
| Mitigation measures will be taken to safely<br>remove the paint. Clearance tests will be<br>performed after removal to ensure no lead is<br>left, and lead containing material will be<br>taken to a proper disposal facility. These are<br>detailed in the Mitigation Measures and<br>Conditions [40 CFR 1505.2(c)] section<br>below. |
| The presence of LBP will not affect<br>occupants because there are none, nor will it<br>affect the intended use of the project Site.                                                                                                                                                                                                   |
| Per the CPD-23-103 Notice (Departmental<br>Policy for Addressing Radon in the<br>Environmental Review Process), issued by<br>HUD on January 11, 2024, "As radon is a<br>radioactive substance, HUD or the<br>responsible entity (RE) must consider it as<br>part of the site contamination analysis for<br>projects that:              |
| <ul> <li>Require an environmental review at the level of Categorically Excluded Subject to 50.4 or 58.5 ("CEST"), Environmental Assessment, or Environmental Impact Statement; and</li> <li>Involve structures that are occupied or are intended to be occupied at least four (4) hours a day."</li> </ul>                             |
| Since the project does not include<br>construction of a structure intended to be<br>occupied for more than 4 hours a day, the<br>requirement does not apply.                                                                                                                                                                           |
| Furthermore, the Notice states that if the recommended best practices and alternative                                                                                                                                                                                                                                                  |