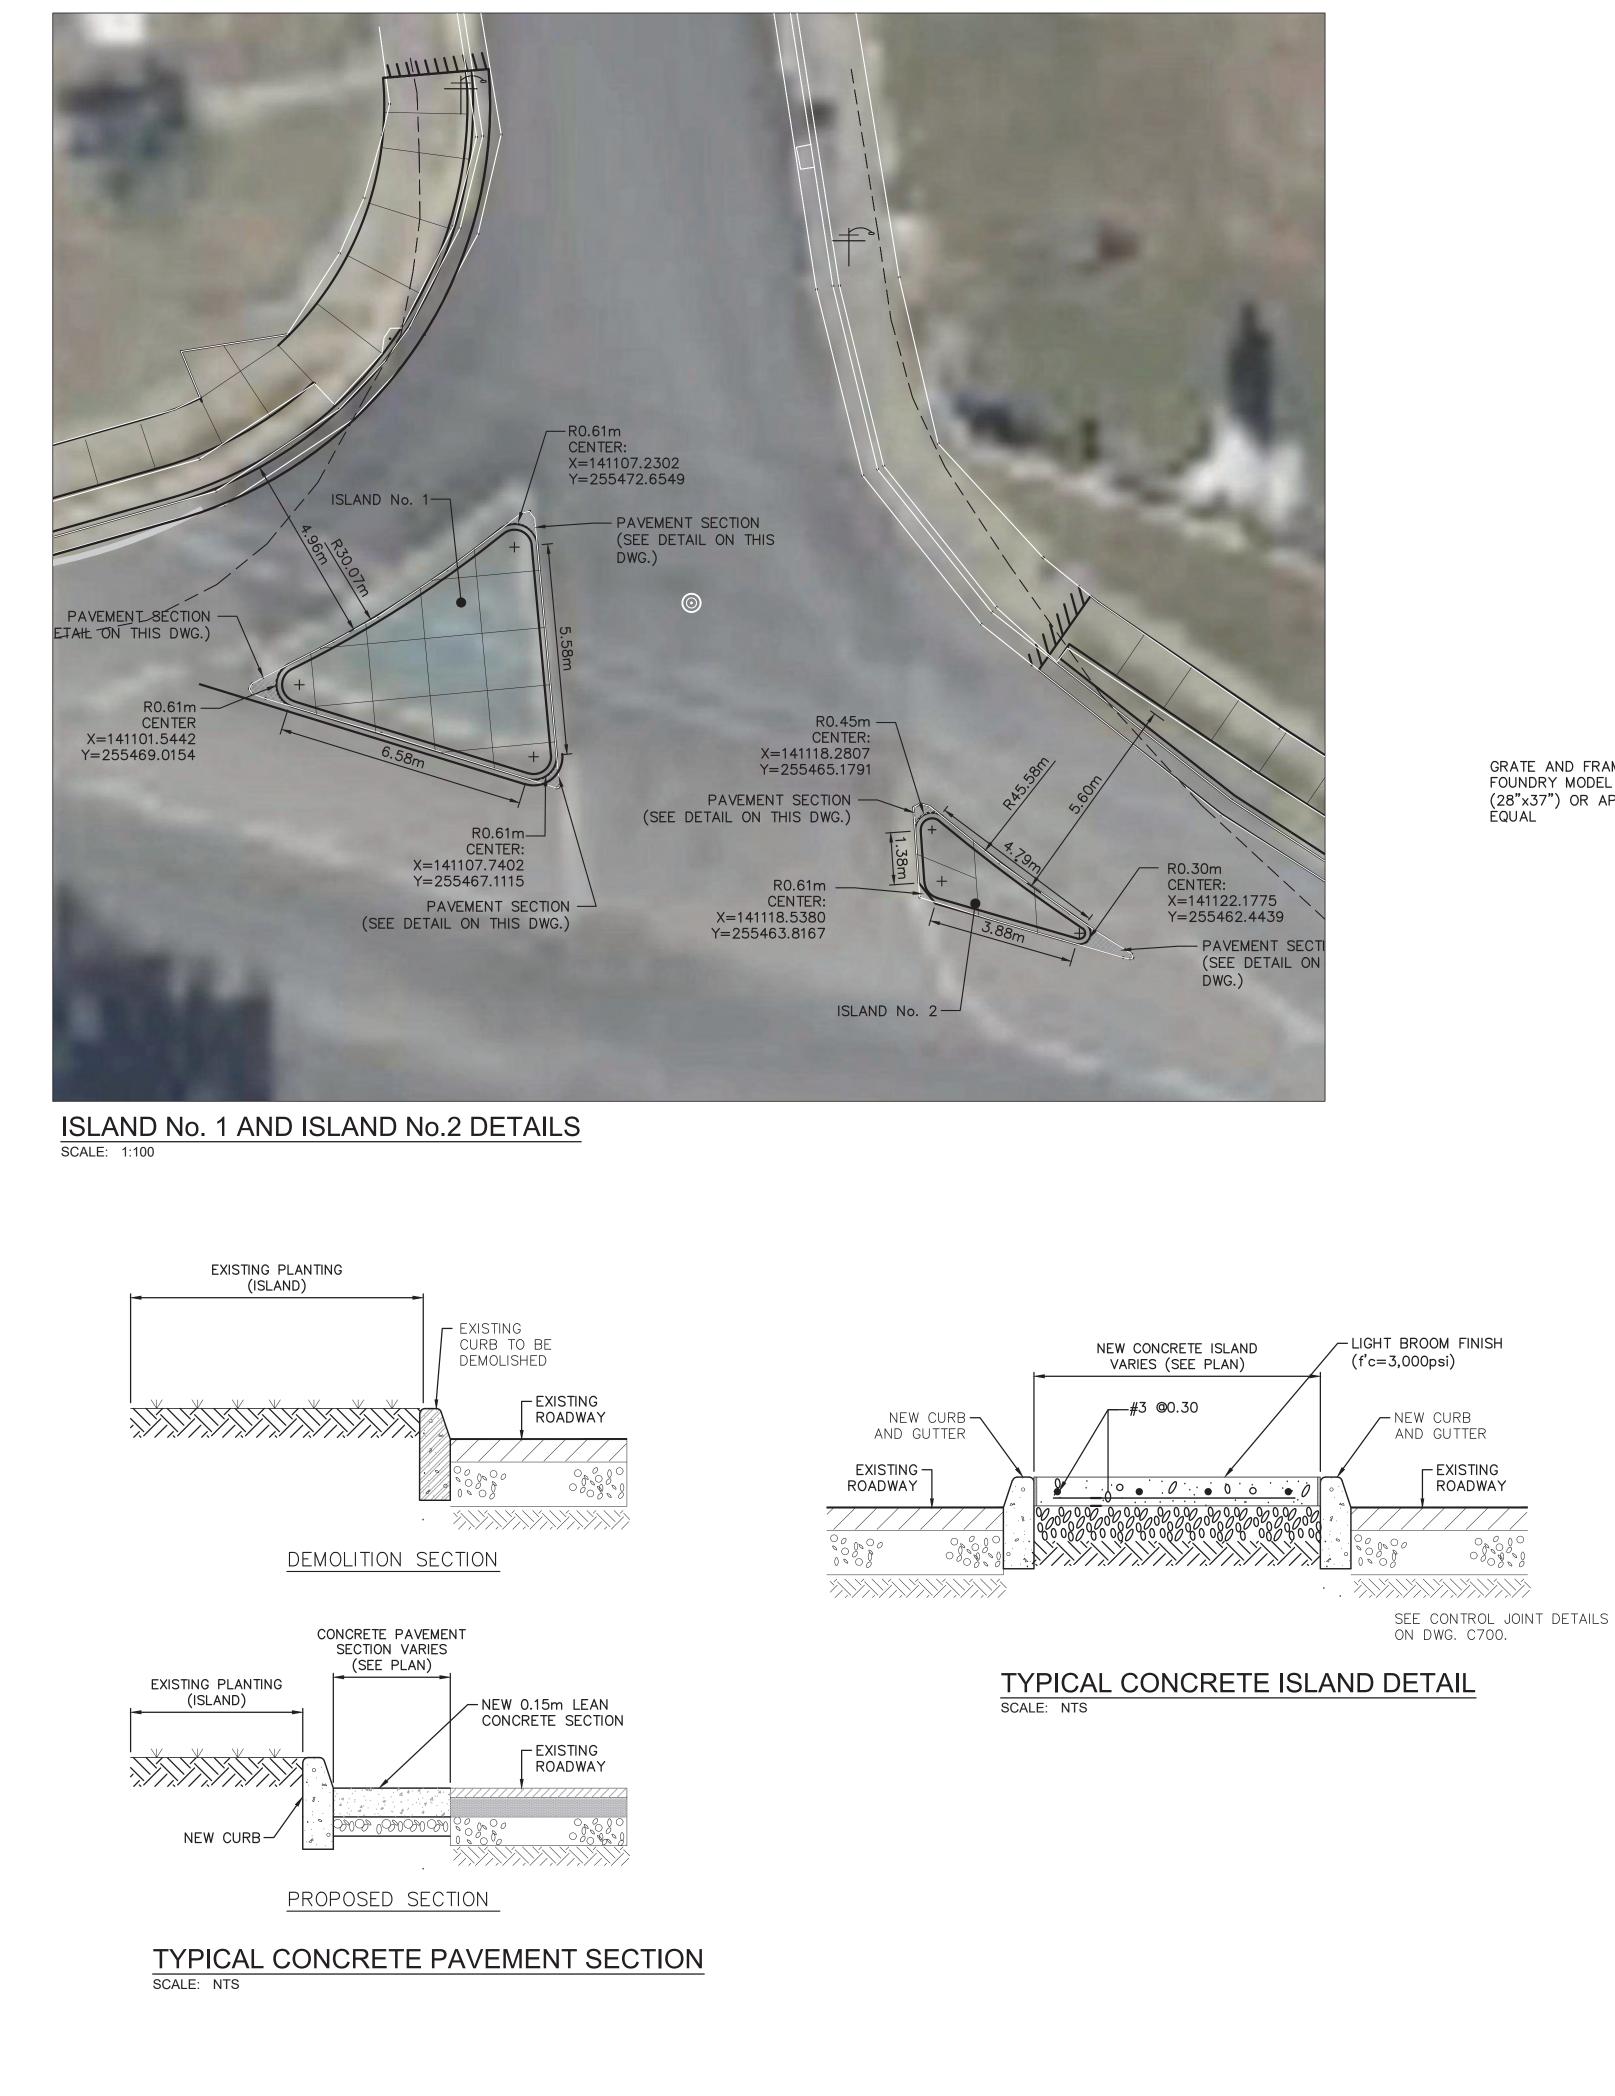

### Description of the Proposed Project [24 CFR 50.12 & 58.32; 40 CFR 1508.25]:

The Municipality of San Sebastian proposes the rehabilitation and restoration of the sidewalks, curbs and gutters, the incorporation of handicap ramps and the construction of sidewalks, along the length of Carr #125 Ave. Emérito Estrada Rivera from location 18.343294°, -66.999638° until the intersection with Carr #111 location 18.335892°, -66.976707° (Figure 1: Aerial Photograph). Works to be performed will extend approximately 6.57% outside of the streets' right of way. The approximate length of the sidewalks to be built is 9,845 feet, and the approximate length of sidewalks to be reconstructed is 8,419 feet with a minimum width of 5 feet. The project will also include entrance reconstructions along the road, the acquisition and installation of solar lighting, new signage and improvements to the green areas.

The proposed project aims to accomplish the following tasks: reconstruction of the existing sidewalks and construction of new sidewalks along the route; construction of concrete curbs; construction of handicapped ramps for ADA accessibility compliance; improvements to the green areas; and installation of signage and pavement markings for pedestrian crossings. It will also include partial widening of existing sidewalks to comply with ADA regulations and PRTHA Standards. There will be demolition of the existing elements in order to rebuild them and of the road areas where the new sidewalks will be constructed. (Figure 2: Proposed Project Drawings (100%)). Work will not be performed on the sidewalks of the bridges along the street area, except for the construction of a curb and gutter and works in a gutter in the bridge that extends from km 19.66 to km 19.68 in the PR-125. The maximum depth of excavation works will be approximately 18 in.