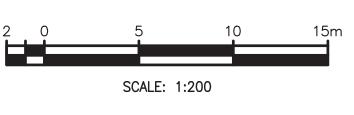

The proposed project aims to accomplish the following tasks: reconstruction of the existing sidewalks and construction of new sidewalks along the route; construction of concrete curbs; construction of handicapped ramps for ADA accessibility compliance; improvements to the green areas; and installation of signage and pavement markings for pedestrian crossings. It will also include partial widening of existing sidewalks to comply with ADA regulations and PRTHA Standards. There will be demolition of the existing elements in order to rebuild them and of the road areas where the new sidewalks will be constructed. (Figure 2: Proposed Project Drawings (100%)). Work will not be performed on the sidewalks of the bridges along the street area, except for the construction of a curb and gutter and works in a gutter in the bridge that extends from km 19.66 to km 19.68 in the PR-125. The maximum depth of excavation works will be approximately 18 in.

Staging Area

Ave. Americo Estrada Rivera

Esri Community Maps Contributors, Esri, HERE, Garmin, Foursquare, SafeGraph, GeoTechnologies, Inc, METI/NASA, USGS, NPS, US Census

Figure 2: Proposed Project Drawings (100%)