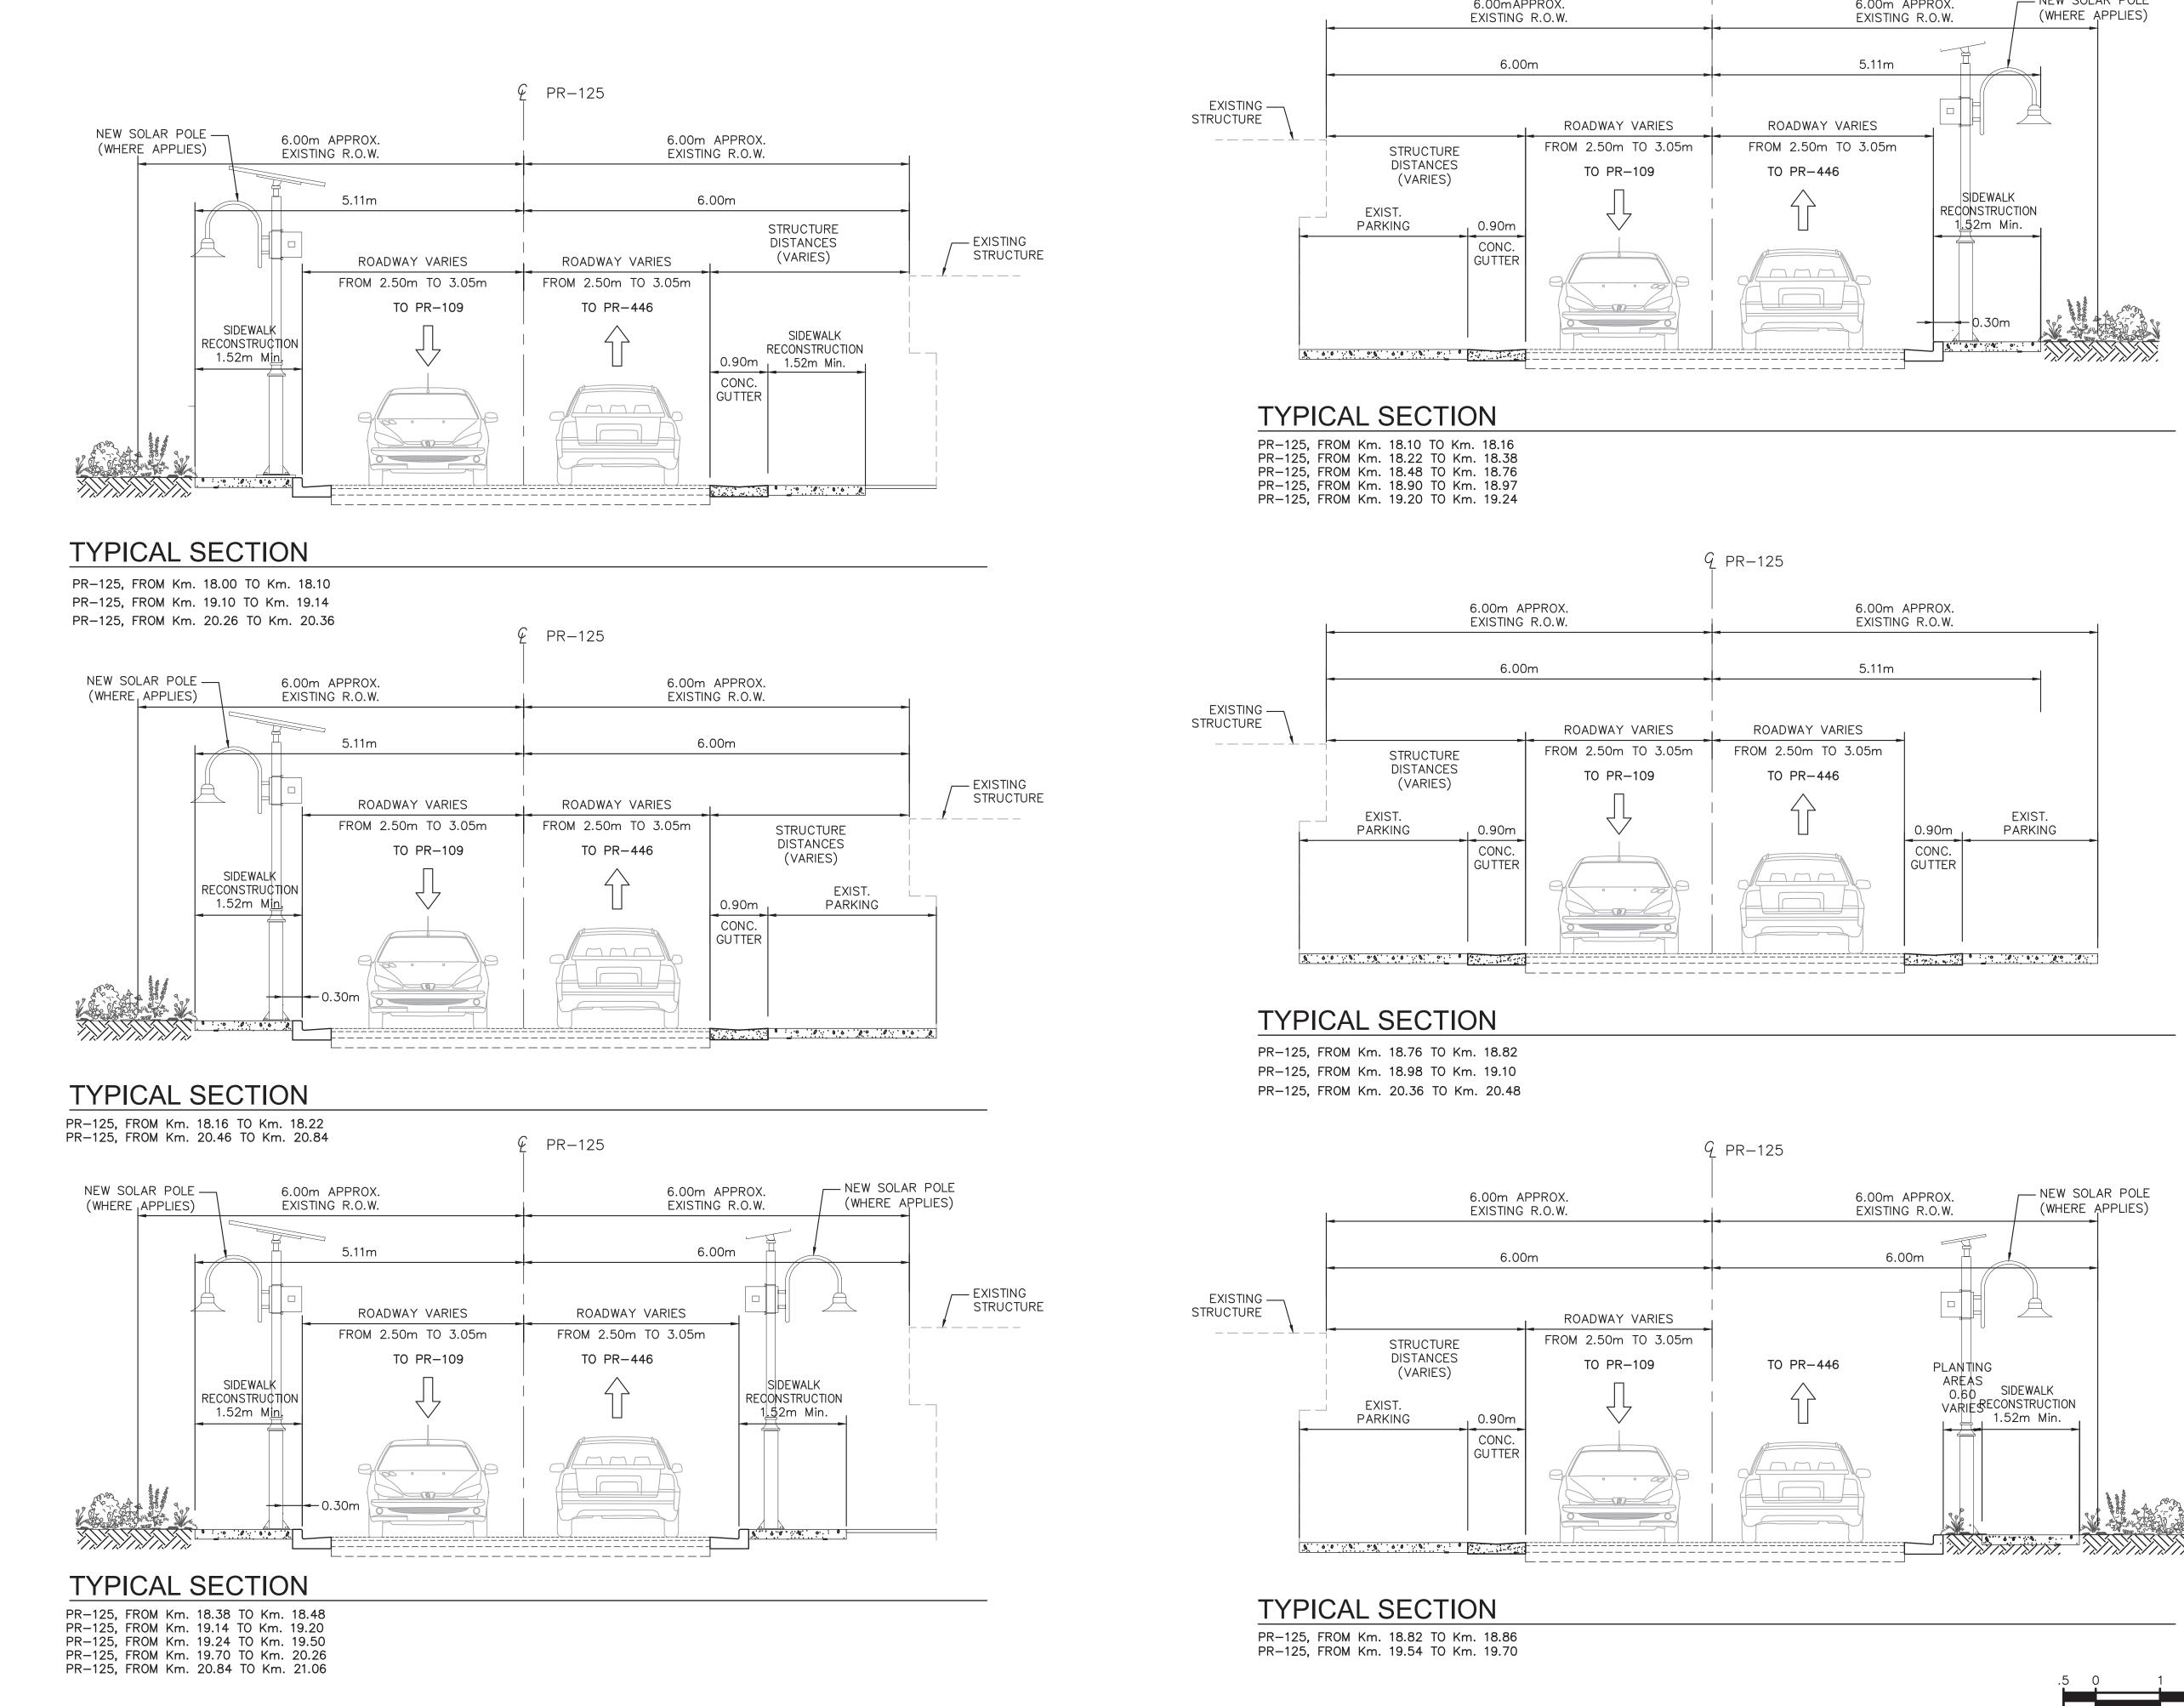

The proposed project aims to accomplish the following tasks: reconstruction of the existing sidewalks and construction of new sidewalks along the route; construction of concrete curbs; construction of handicapped ramps for ADA accessibility compliance; improvements to the green areas; and installation of signage and pavement markings for pedestrian crossings. It will also include partial widening of existing sidewalks to comply with ADA regulations and PRTHA Standards. There will be demolition of the existing elements in order to rebuild them and of the road areas where the new sidewalks will be constructed. (Figure 2: Proposed Project Drawings (100%)). Work will not be performed on the sidewalks of the bridges along the street area, except for the construction of a curb and gutter and works in a gutter in the bridge that extends from km 19.66 to km 19.68 in the PR-125. The maximum depth of excavation works will be approximately 18 in.

## INDEX

| SHEET        | DESCRIPTION:                                               |
|--------------|------------------------------------------------------------|
| GENERAL PLAN | NS                                                         |
| Т000         | TITTLE SHEET INDEX, LOCATION MAP, FLOOD MAP & CALIFICATION |
| C001         | GENERAL SITE PLAN                                          |
| CIVIL PLANS  |                                                            |
| C100         | LAYOUT PLAN                                                |
| C101         | LAYOUT PLAN                                                |
| C102         | LAYOUT PLAN                                                |
| C103         | LAYOUT PLAN                                                |
| C104         | LAYOUT PLAN                                                |
| C105         | LAYOUT PLAN                                                |
| C106         | LAYOUT PLAN                                                |
| C107         | LAYOUT PLAN                                                |
| C108         | LAYOUT PLAN                                                |
| C109         | LAYOUT PLAN                                                |
| C110         | LAYOUT PLAN                                                |
| C111         | LAYOUT PLAN                                                |
| C480         | EROSION AND SEDIMENTATION CONTROL PLAN                     |
| C490         | EROSION AND SEDIMENTATION CONTROL DETAILS                  |
| C700         | TYPICAL SECTIONS AND DETAILS                               |
| C701         | TYPICAL SECTIONS AND DETAILS                               |
| C702         | TYPICAL SECTIONS AND DETAILS                               |
| C850         | TRAFFIC SIGNING AND PAVEMENT MARKING DETAILS               |
| C851         | PAVEMENT MARKING PLAN AND DETAILS                          |
| MOT1         | MAINTENANCE OF TRAFFIC LEGEND AND NOTES                    |
| MOT2         | MAINTENANCE OF TRAFFIC TYPICAL APPLICATIONS                |
| MOT3         | MAINTENANCE OF TRAFFIC TYPICAL APPLICATIONS                |
| MOT4         | MAINTENANCE OF TRAFFIC CONSTRUCTION SIGNS TABLE            |
| MOT5         | MAINTENANCE OF TRAFFIC SIGN DETAILS                        |