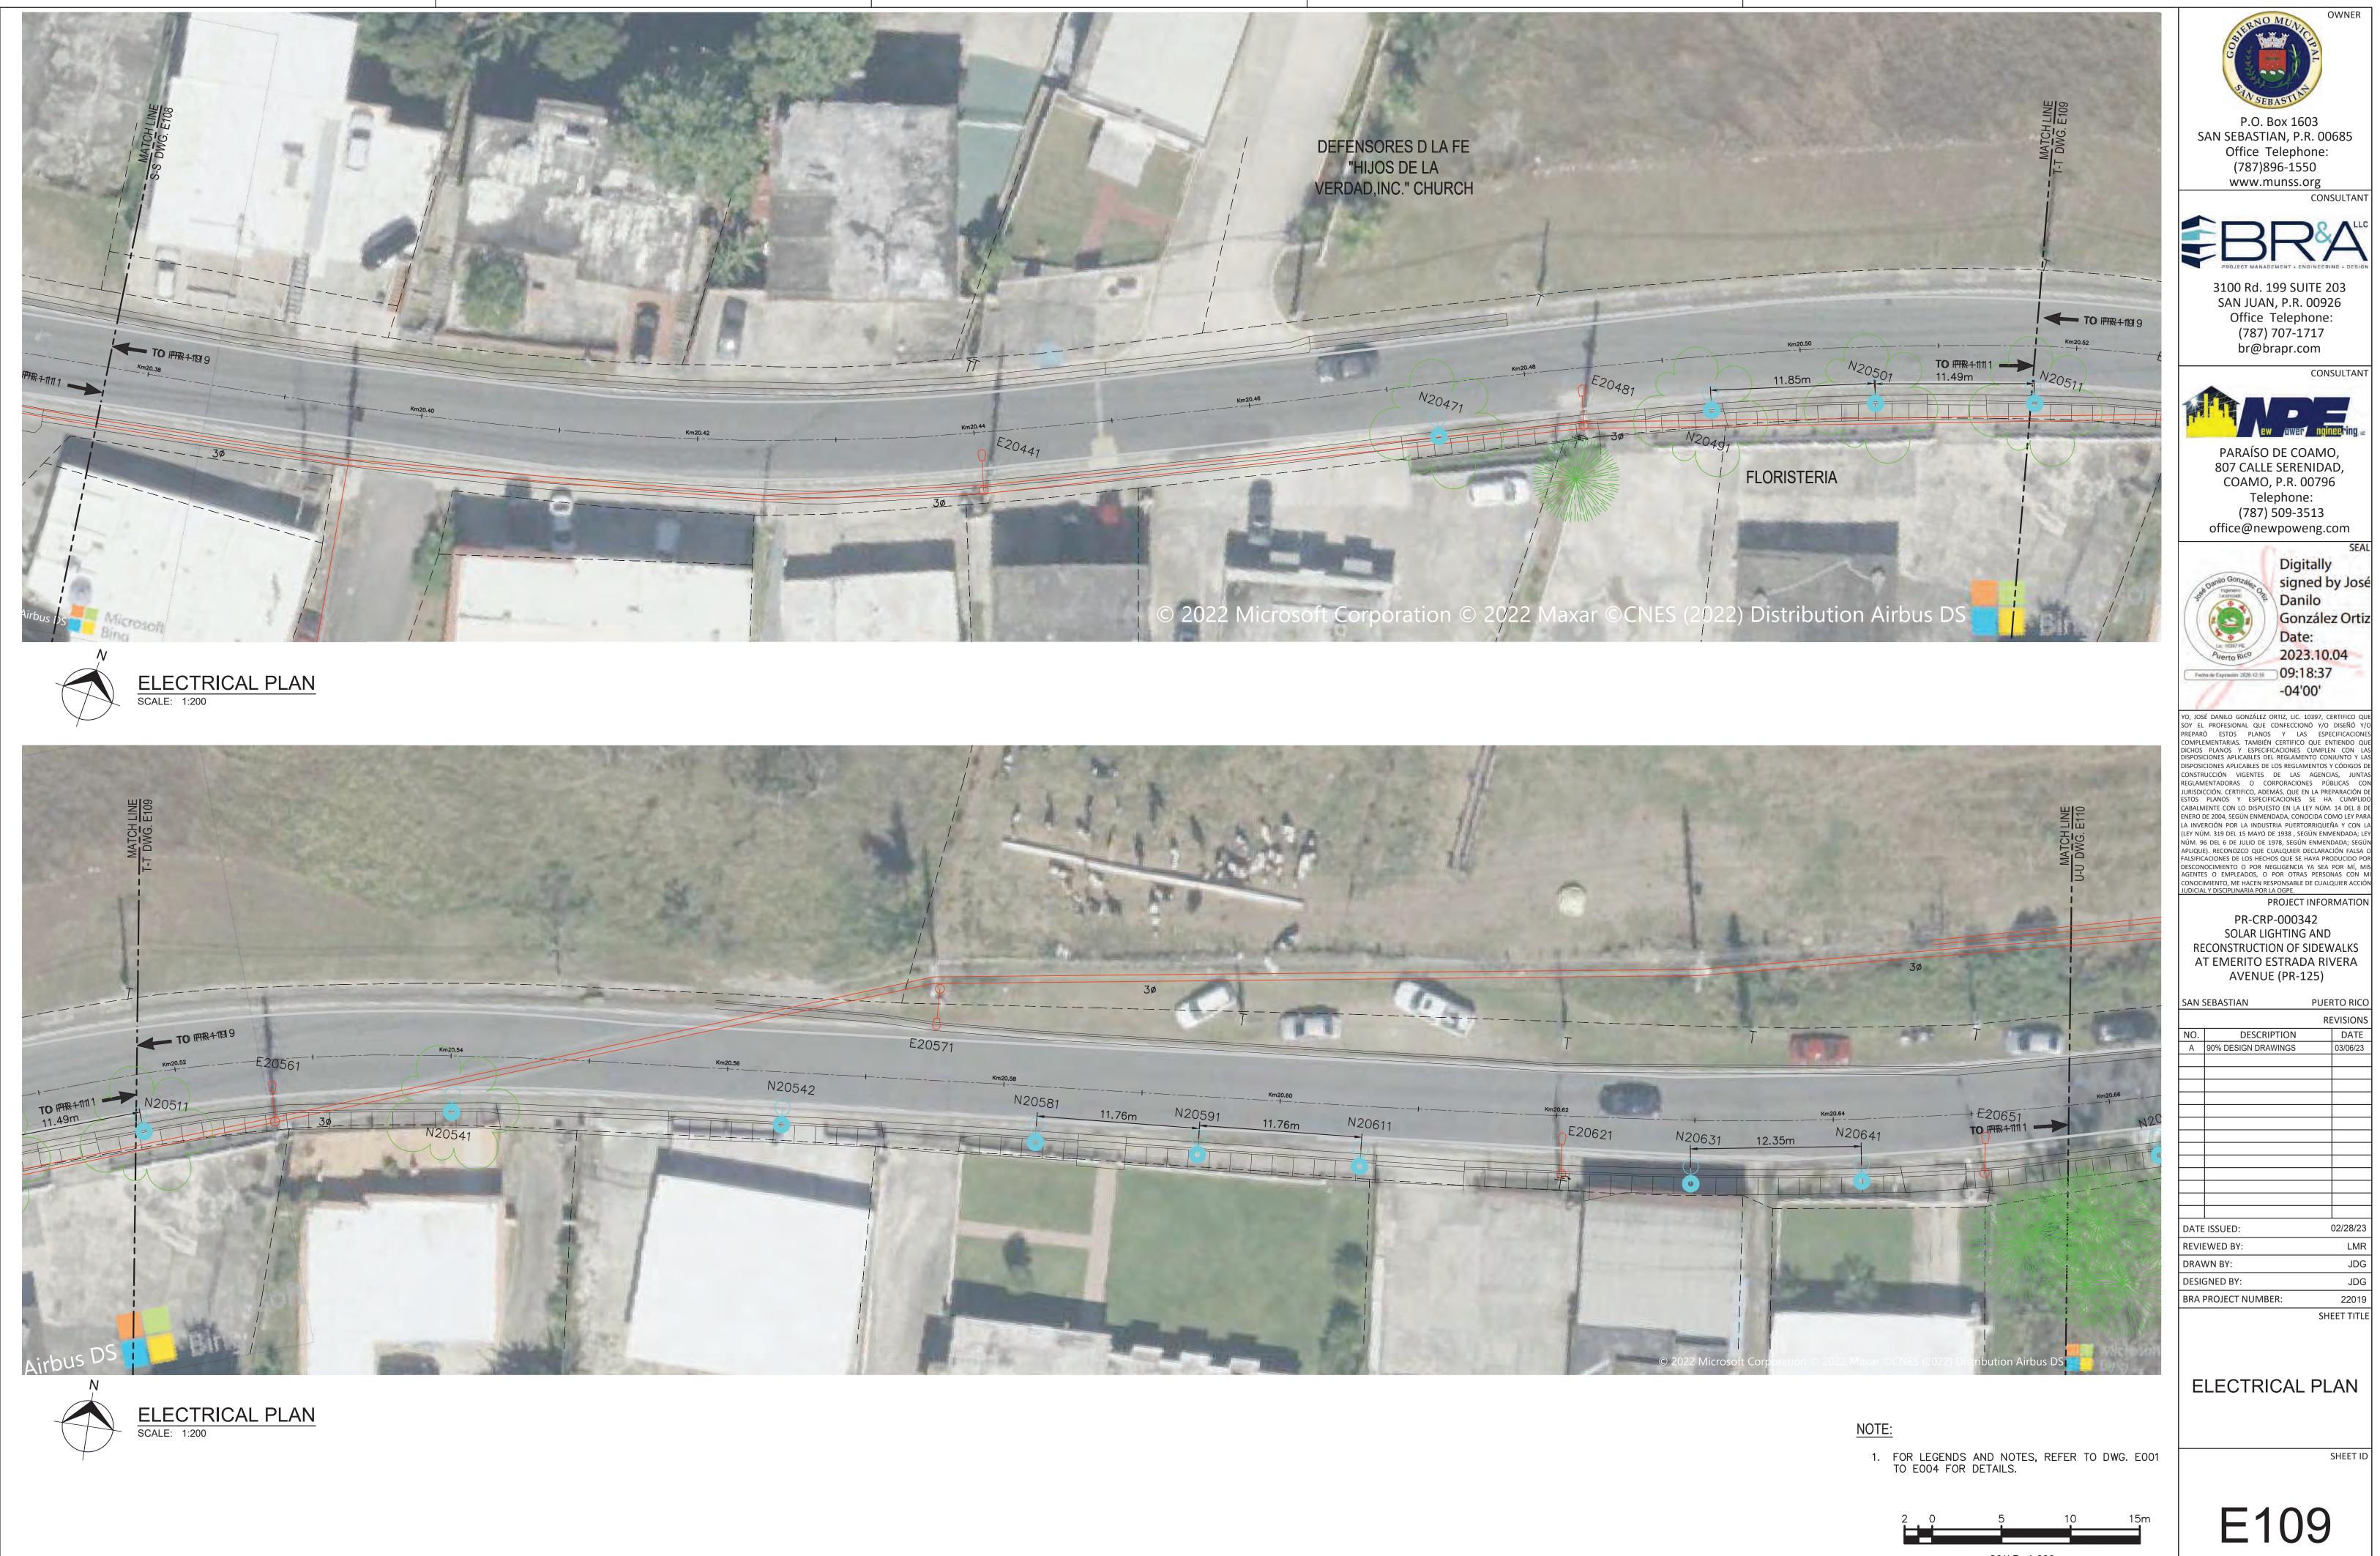

### Description of the Proposed Project [24 CFR 50.12 & 58.32; 40 CFR 1508.25]:

The Municipality of San Sebastian proposes the rehabilitation and restoration of the sidewalks, curbs and gutters, the incorporation of handicap ramps and the construction of sidewalks, along the length of Carr #125 Ave. Emérito Estrada Rivera from location 18.343294°, -66.999638° until the intersection with Carr #111 location 18.335892°, -66.976707° (Figure 1: Aerial Photograph). Works to be performed will extend approximately 6.57% outside of the streets' right of way. The approximate length of the sidewalks to be built is 9,845 feet, and the approximate length of sidewalks to be reconstructed is 8,419 feet with a minimum width of 5 feet. The project will also include entrance reconstructions along the road, the acquisition and installation of solar lighting, new signage and improvements to the green areas.

The proposed project aims to accomplish the following tasks: reconstruction of the existing sidewalks and construction of new sidewalks along the route; construction of concrete curbs; construction of handicapped ramps for ADA accessibility compliance; improvements to the green areas; and installation of signage and pavement markings for pedestrian crossings. It will also include partial widening of existing sidewalks to comply with ADA regulations and PRTHA Standards. There will be demolition of the existing elements in order to rebuild them and of the road areas where the new sidewalks will be constructed. (Figure 2: Proposed Project Drawings (100%)). Work will not be performed on the sidewalks of the bridges along the street area, except for the construction of a curb and gutter and works in a gutter in the bridge that extends from km 19.66 to km 19.68 in the PR-125. The maximum depth of excavation works will be approximately 18 in.