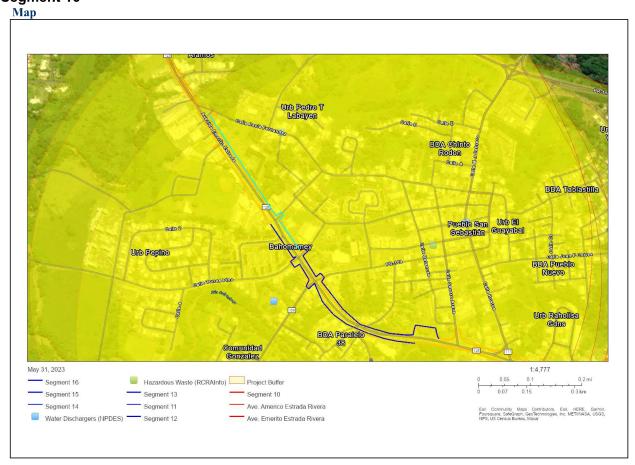

|                                                                                  |        | Refer to Exhibit No.4 Air Quality, Exhibit<br>4a: EPA Greenbook - Current<br>Nonattainment Counties for All Criteria<br>Pollutants, and Exhibit 4b: Puerto Rico<br>Nonattainment/Maintenance Status for<br>Each County by Year for All Criteria<br>Pollutants                                                                                                                                                                                                                                                         |
|----------------------------------------------------------------------------------|--------|-----------------------------------------------------------------------------------------------------------------------------------------------------------------------------------------------------------------------------------------------------------------------------------------------------------------------------------------------------------------------------------------------------------------------------------------------------------------------------------------------------------------------|
| Coastal Zone Management<br>Coastal Zone Management Act,<br>sections 307(c) & (d) | Yes No | The project is located outside the area<br>identified as Coastal Zone Line Boundary;<br>thus, it does not affect Coastal Zone<br>Management Plan. The closest Coastal Zone<br>Line Boundary is located approximately 9.7<br>miles north of the project.<br>The project is in compliance with the<br>Coastal Zone Management Act.<br><b>Refer to Exhibit No.5 Coastal Zone Land<br/>Boundary</b>                                                                                                                       |
| Contamination and Toxic<br>Substances                                            | Yes No | The NEPAssist database was reviewed on                                                                                                                                                                                                                                                                                                                                                                                                                                                                                |
| 24 CFR Part 50.3(i) & 58.5(i)(2)                                                 |        | July 2023 to identify EPA Facilities within 3,000 ft of Site.                                                                                                                                                                                                                                                                                                                                                                                                                                                         |
|                                                                                  |        | <ul> <li>The following EPA facilities were detected:</li> <li>One (1) Toxic Release (TRI) Site</li> <li>Four (4) Water Dischargers Sites (NPDES)</li> <li>Ten (10) Hazardous Waste (RCRA)</li> <li>Additional information obtained from the</li> </ul>                                                                                                                                                                                                                                                                |
|                                                                                  |        | EDR Radius Report and DNER 2020<br>Leaking Underground Storage Tanks<br>(LUST) lists:                                                                                                                                                                                                                                                                                                                                                                                                                                 |
|                                                                                  |        | <ul> <li>Three (3) Active LUSTs</li> <li>Three (3) Inactive LUSTs</li> </ul>                                                                                                                                                                                                                                                                                                                                                                                                                                          |
|                                                                                  |        | According to the information available, these<br>facilities do not appear to present an<br>environmental concern for the project site,<br>either because no other significant<br>noncompliance or high priority violation had<br>been identified as of 12/31/2022 for the<br>NPDES facility and as of 05/27/2023 for the<br>RCRA facilities, or because conditions<br>suggest releases at the LUSTs sites are not<br>expected to have had the potential to migrate<br>to affect the subject property. Please refer to |

| Exhibit 6a for detailed information regarding                                                                                                                                                                                                                                                                                          |
|----------------------------------------------------------------------------------------------------------------------------------------------------------------------------------------------------------------------------------------------------------------------------------------------------------------------------------------|
| the facilities identified.                                                                                                                                                                                                                                                                                                             |
| Lead and Asbestos surveys were performed<br>at the project Site. Asbestos was not found.<br>Some areas of the project were found to<br>contain more than 1.0 mg/cm2 for what the<br>Puerto Rico Department of Natural and<br>Environmental Resources (PR DRNA)<br>identifies as lead based paint of materials<br>containing lead.      |
| Mitigation measures will be taken to safely<br>remove the paint. Clearance tests will be<br>performed after removal to ensure no lead is<br>left, and lead containing material will be<br>taken to a proper disposal facility. These are<br>detailed in the Mitigation Measures and<br>Conditions [40 CFR 1505.2(c)] section<br>below. |
| The presence of LBP will not affect<br>occupants because there are none, nor will it<br>affect the intended use of the project Site.                                                                                                                                                                                                   |
| Per the CPD-23-103 Notice (Departmental<br>Policy for Addressing Radon in the<br>Environmental Review Process), issued by<br>HUD on January 11, 2024, "As radon is a<br>radioactive substance, HUD or the<br>responsible entity (RE) must consider it as<br>part of the site contamination analysis for<br>projects that:              |
| <ul> <li>Require an environmental review at the level of Categorically Excluded Subject to 50.4 or 58.5 ("CEST"), Environmental Assessment, or Environmental Impact Statement; and</li> <li>Involve structures that are occupied or are intended to be occupied at least four (4) hours a day."</li> </ul>                             |
| Since the project does not include<br>construction of a structure intended to be<br>occupied for more than 4 hours a day, the<br>requirement does not apply.                                                                                                                                                                           |
| Furthermore, the Notice states that if the recommended best practices and alternative                                                                                                                                                                                                                                                  |