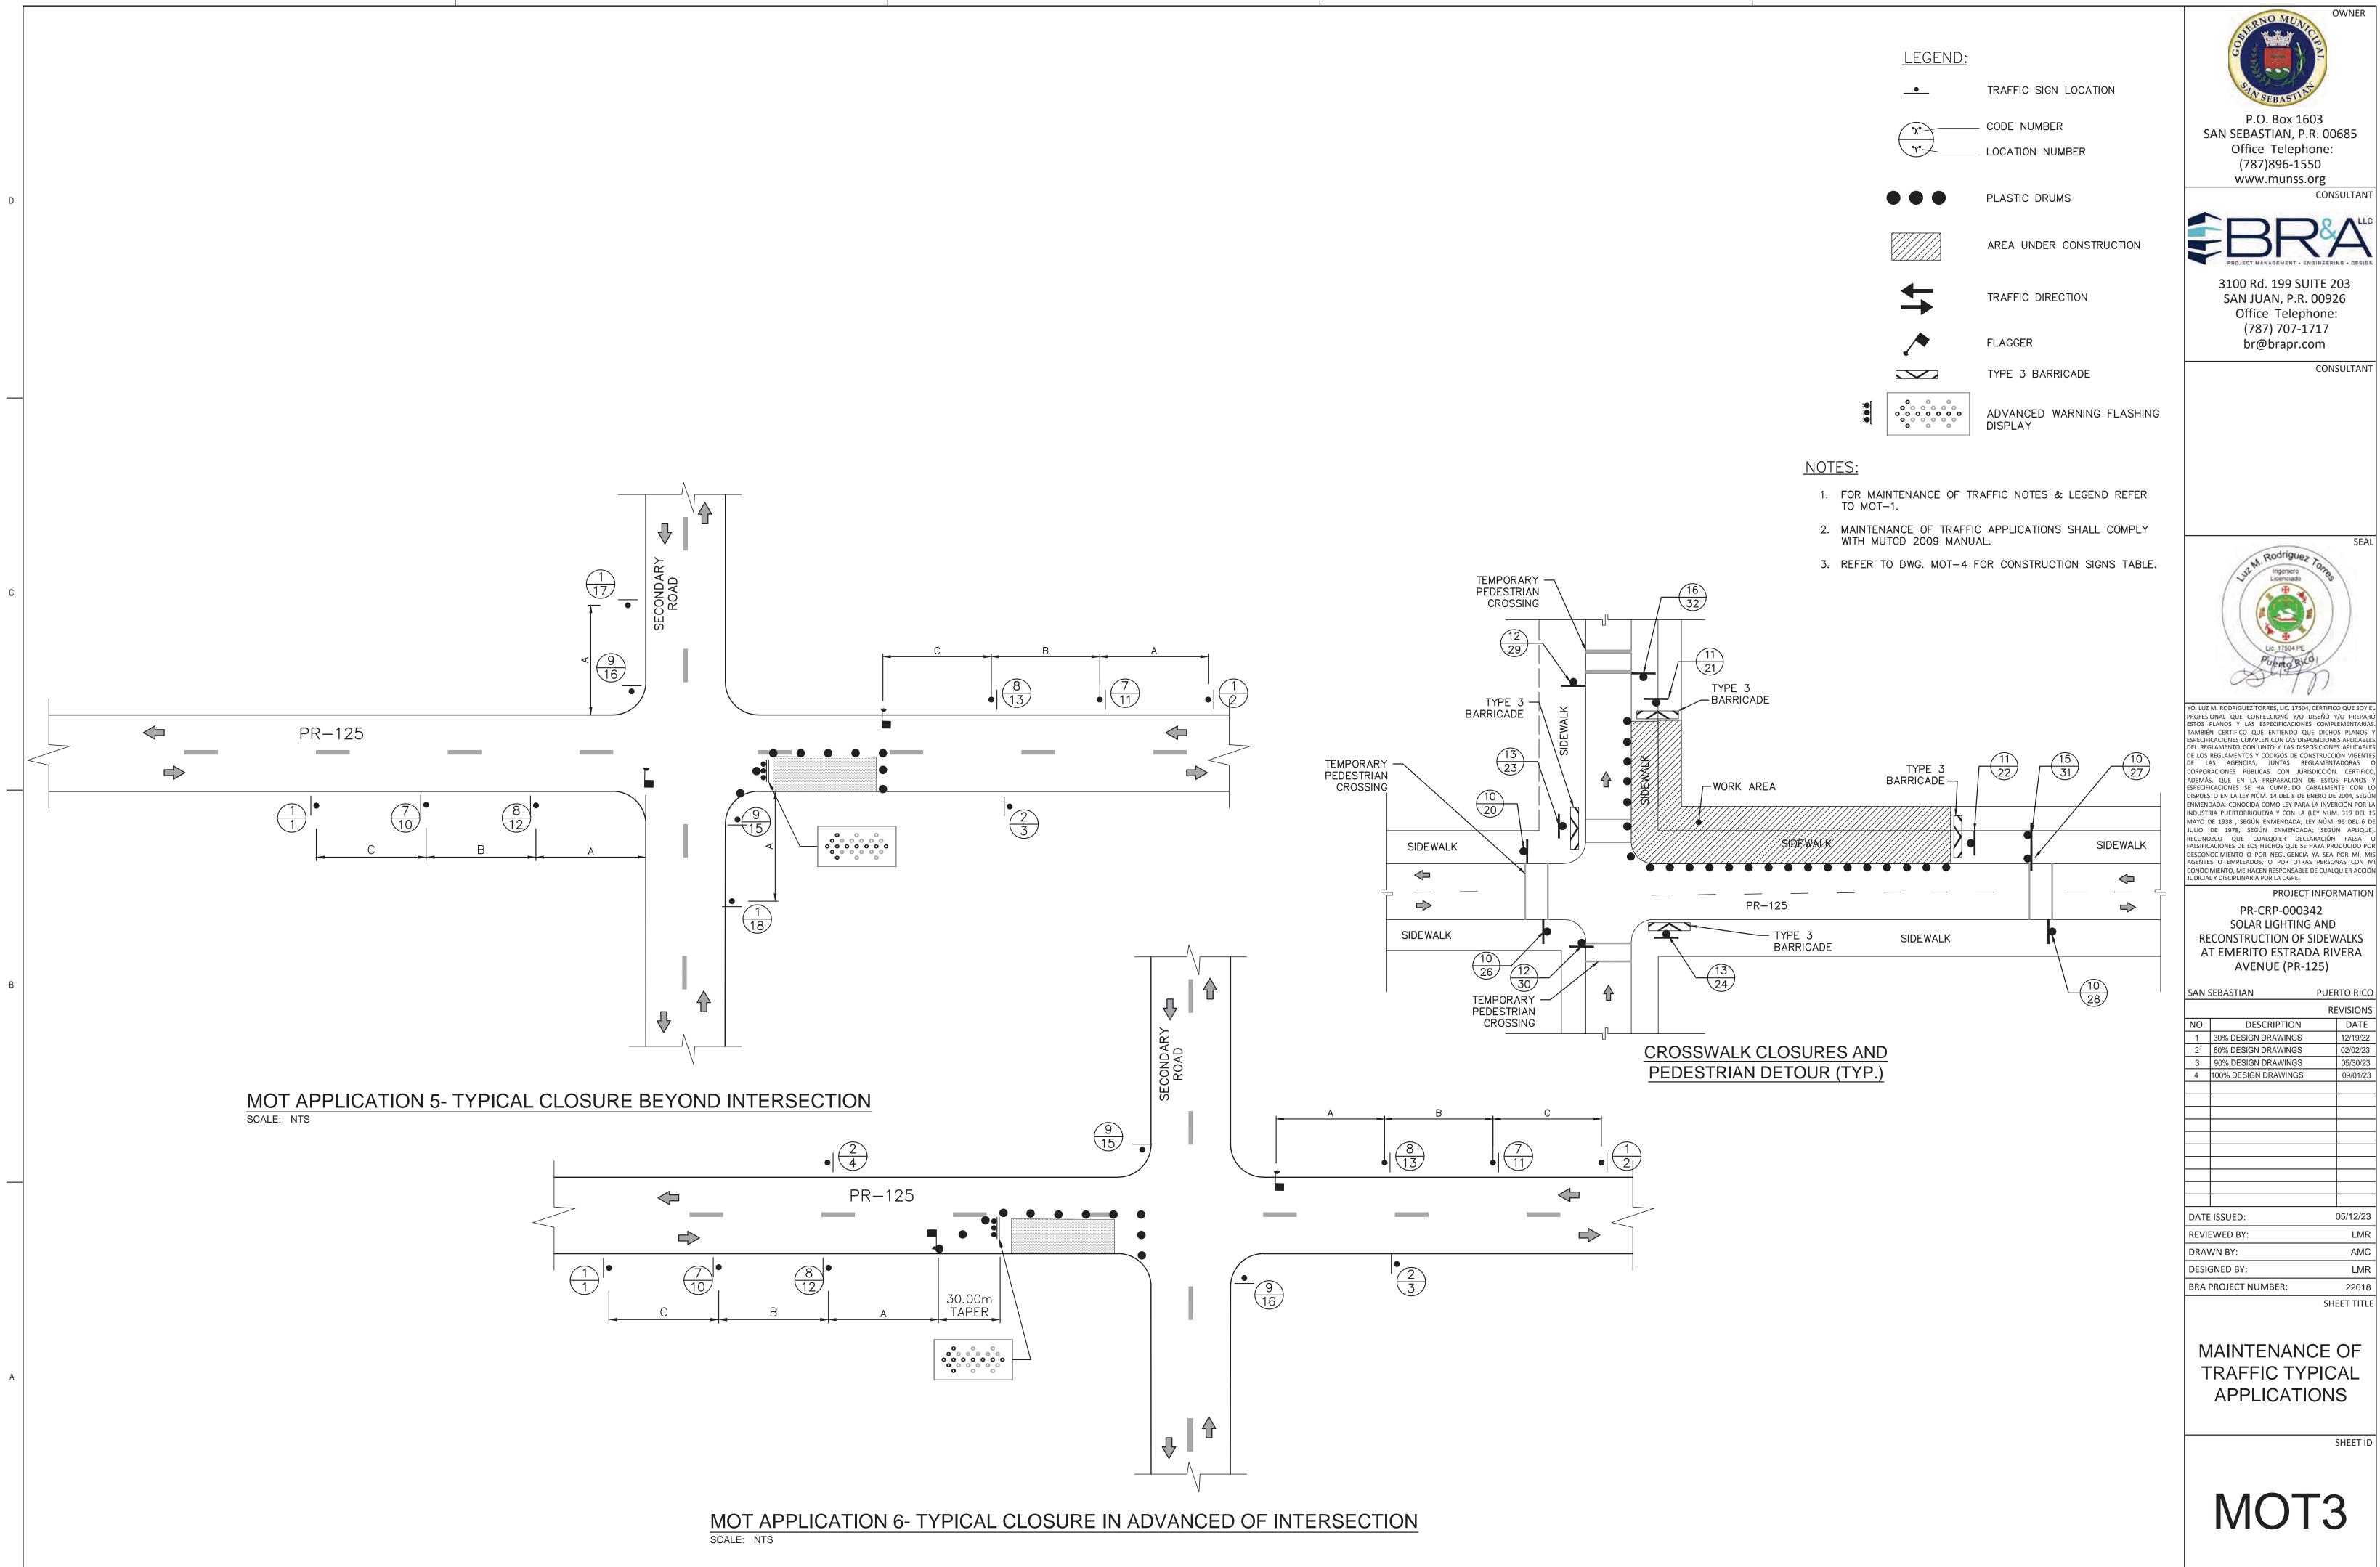

A Maintenance of traffic plan and temporary control devices will be implemented to control the vehicular traffic and provide a safe route to pedestrians during the construction works. The maintenance of traffic plan will be prepared in compliance with the PRHTA and FHWA standards and regulations.

## INDEX

| SHEET        | DESCRIPTION:                                               |
|--------------|------------------------------------------------------------|
| GENERAL PLAN | NS                                                         |
| Т000         | TITTLE SHEET INDEX, LOCATION MAP, FLOOD MAP & CALIFICATION |
| C001         | GENERAL SITE PLAN                                          |
| CIVIL PLANS  |                                                            |
| C100         | LAYOUT PLAN                                                |
| C101         | LAYOUT PLAN                                                |
| C102         | LAYOUT PLAN                                                |
| C103         | LAYOUT PLAN                                                |
| C104         | LAYOUT PLAN                                                |
| C105         | LAYOUT PLAN                                                |
| C106         | LAYOUT PLAN                                                |
| C107         | LAYOUT PLAN                                                |
| C108         | LAYOUT PLAN                                                |
| C109         | LAYOUT PLAN                                                |
| C110         | LAYOUT PLAN                                                |
| C111         | LAYOUT PLAN                                                |
| C480         | EROSION AND SEDIMENTATION CONTROL PLAN                     |
| C490         | EROSION AND SEDIMENTATION CONTROL DETAILS                  |
| C700         | TYPICAL SECTIONS AND DETAILS                               |
| C701         | TYPICAL SECTIONS AND DETAILS                               |
| C702         | TYPICAL SECTIONS AND DETAILS                               |
| C850         | TRAFFIC SIGNING AND PAVEMENT MARKING DETAILS               |
| C851         | PAVEMENT MARKING PLAN AND DETAILS                          |
| MOT1         | MAINTENANCE OF TRAFFIC LEGEND AND NOTES                    |
| MOT2         | MAINTENANCE OF TRAFFIC TYPICAL APPLICATIONS                |
| MOT3         | MAINTENANCE OF TRAFFIC TYPICAL APPLICATIONS                |
| MOT4         | MAINTENANCE OF TRAFFIC CONSTRUCTION SIGNS TABLE            |
| MOT5         | MAINTENANCE OF TRAFFIC SIGN DETAILS                        |