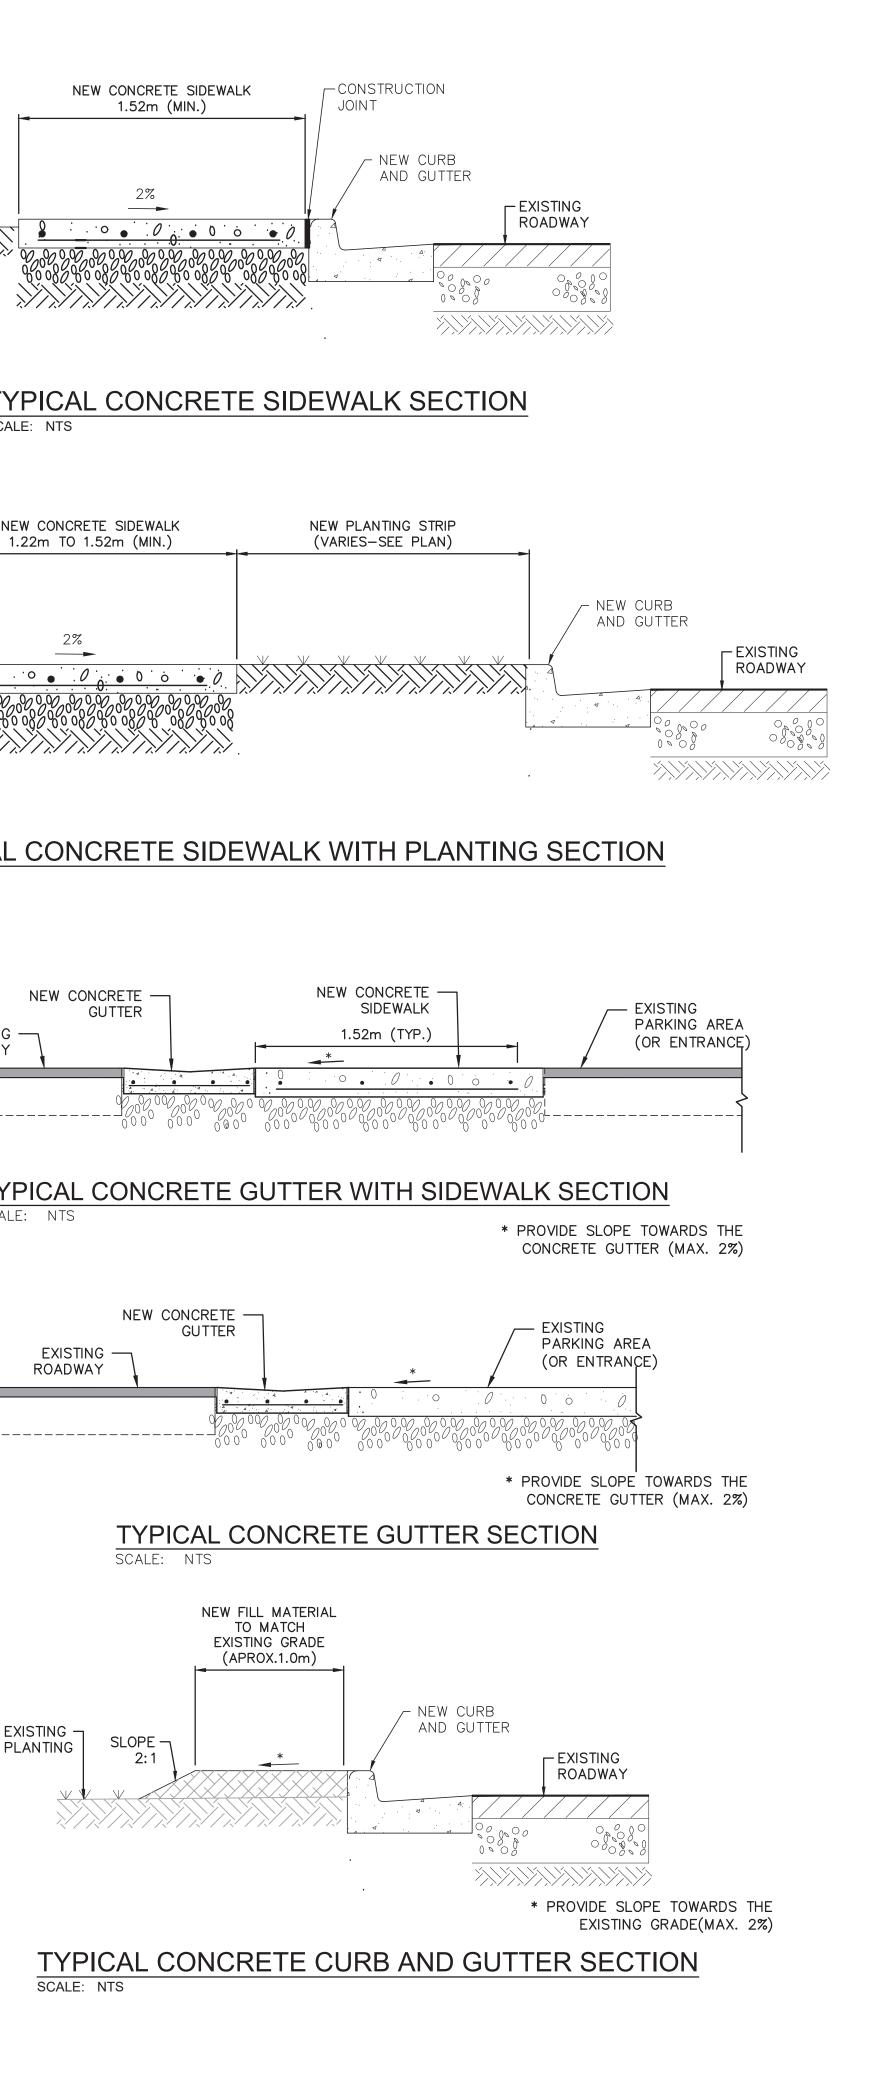

### Description of the Proposed Project [24 CFR 50.12 & 58.32; 40 CFR 1508.25]:

The Municipality of San Sebastian proposes the rehabilitation and restoration of the sidewalks, curbs and gutters, the incorporation of handicap ramps and the construction of sidewalks, along the length of Carr #125 Ave. Emérito Estrada Rivera from location 18.343294°, -66.999638° until the intersection with Carr #111 location 18.335892°, -66.976707° (Figure 1: Aerial Photograph). Works to be performed will extend approximately 6.57% outside of the streets' right of way. The approximate length of the sidewalks to be built is 9,845 feet, and the approximate length of sidewalks to be reconstructed is 8,419 feet with a minimum width of 5 feet. The project will also include entrance reconstructions along the road, the acquisition and installation of solar lighting, new signage and improvements to the green areas.

The proposed project aims to accomplish the following tasks: reconstruction of the existing sidewalks and construction of new sidewalks along the route; construction of concrete curbs; construction of handicapped ramps for ADA accessibility compliance; improvements to the green areas; and installation of signage and pavement markings for pedestrian crossings. It will also include partial widening of existing sidewalks to comply with ADA regulations and PRTHA Standards. There will be demolition of the existing elements in order to rebuild them and of the road areas where the new sidewalks will be constructed. (Figure 2: Proposed Project Drawings (100%)). Work will not be performed on the sidewalks of the bridges along the street area, except for the construction of a curb and gutter and works in a gutter in the bridge that extends from km 19.66 to km 19.68 in the PR-125. The maximum depth of excavation works will be approximately 18 in.