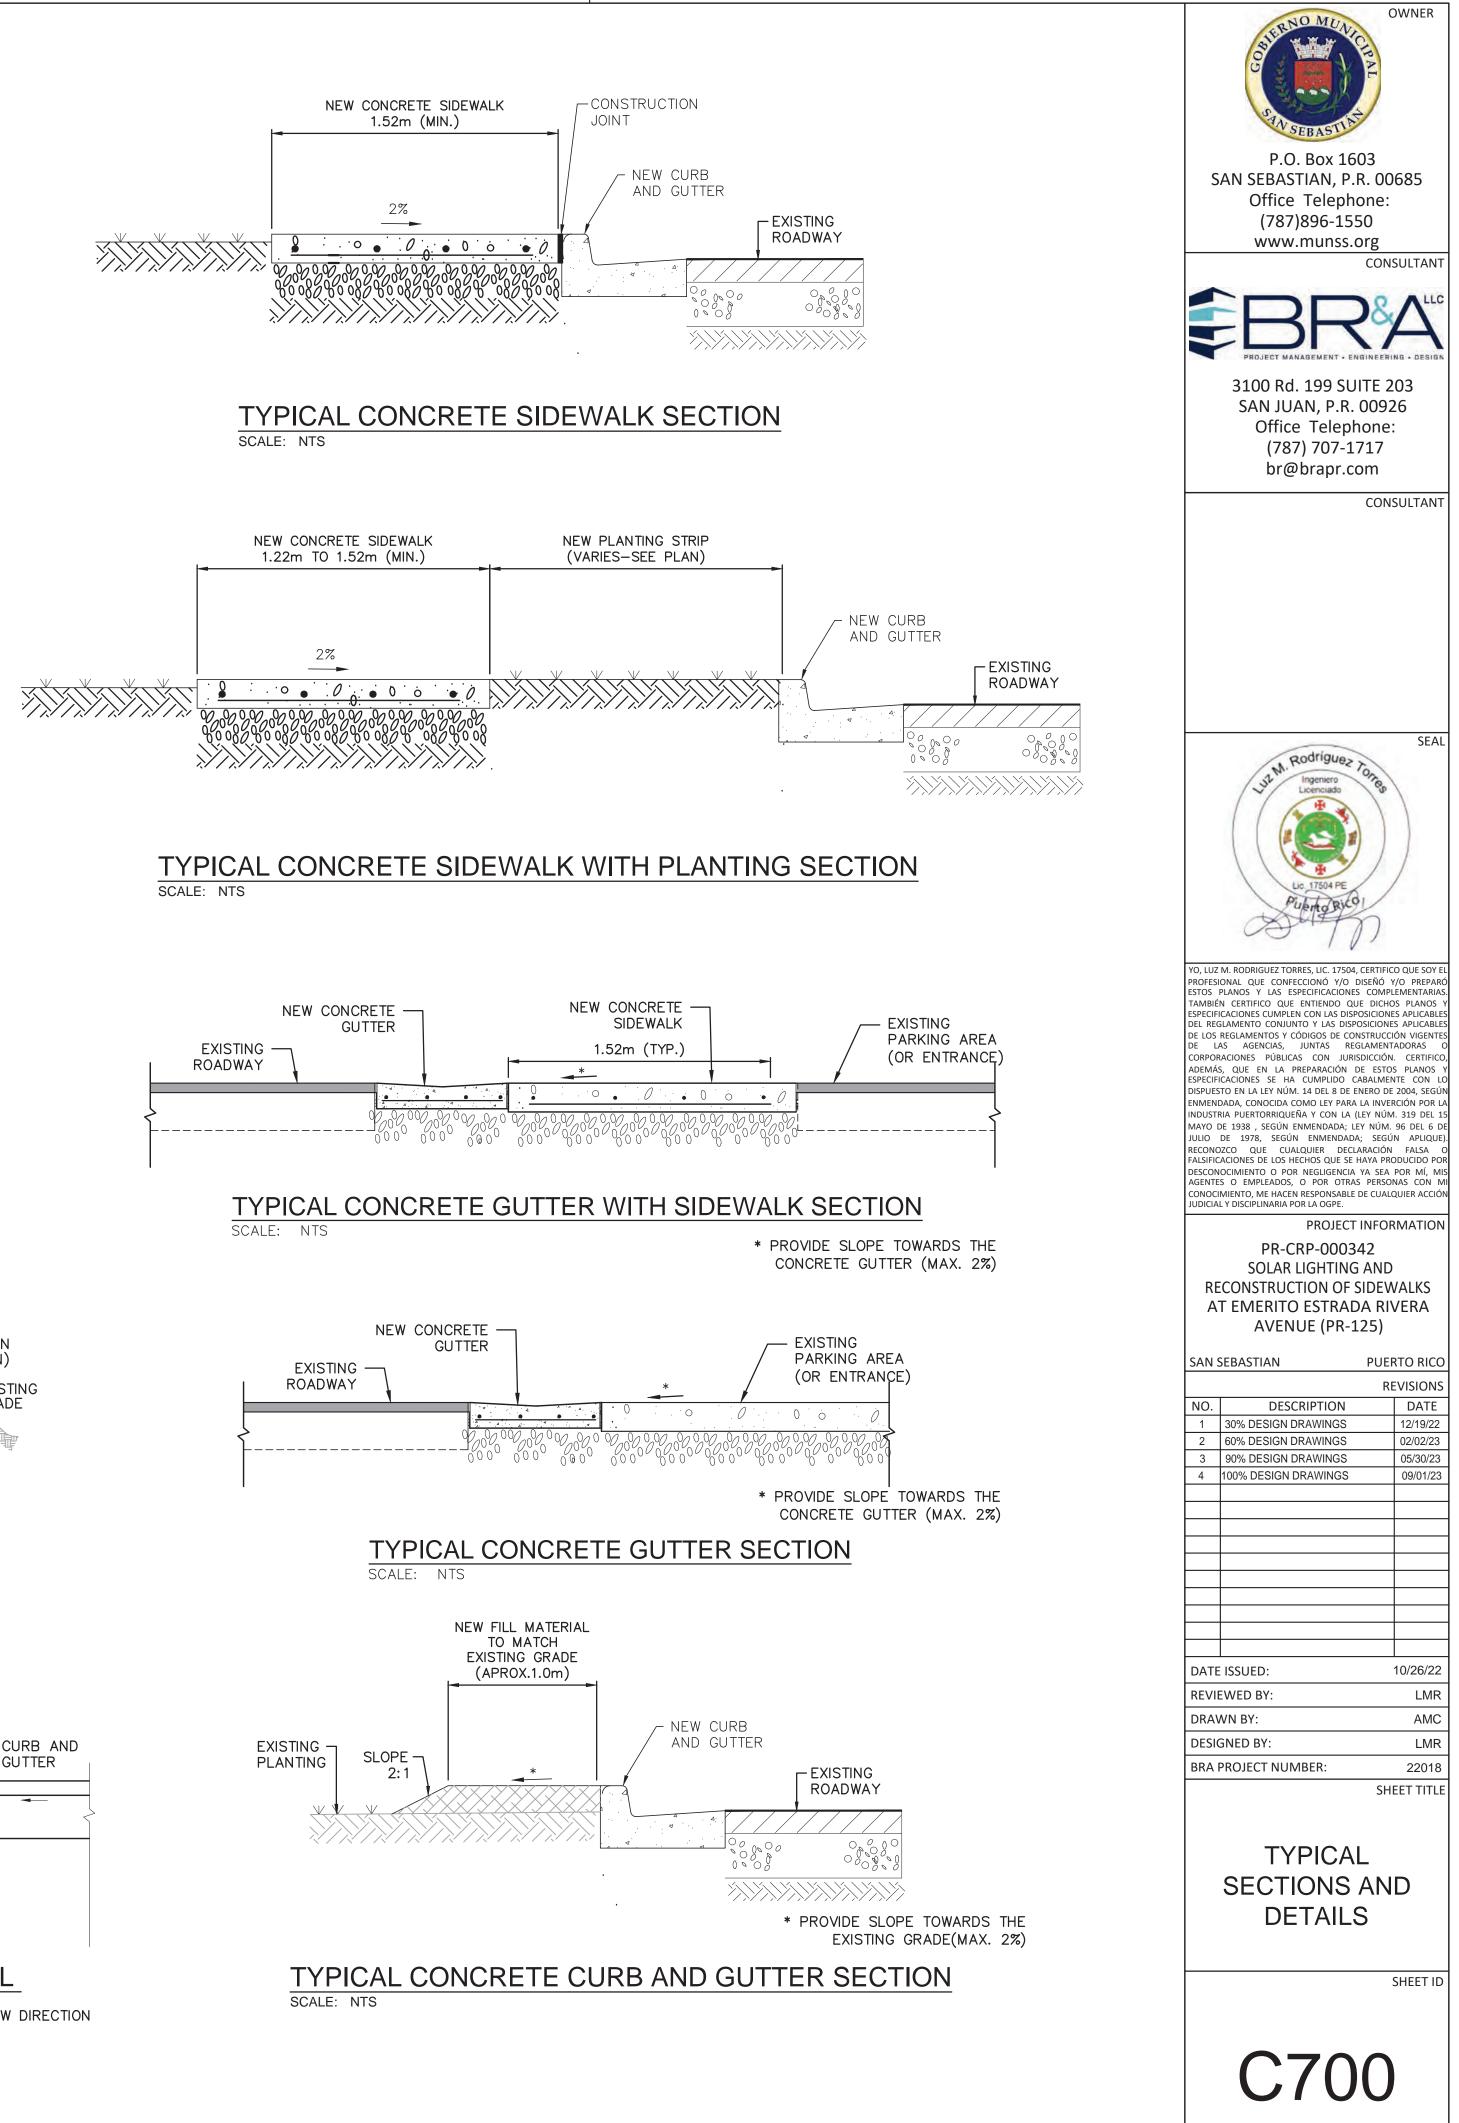

### Description of the Proposed Project [24 CFR 50.12 & 58.32; 40 CFR 1508.25]:

The Municipality of San Sebastian proposes the rehabilitation and restoration of the sidewalks, curbs and gutters, the incorporation of handicap ramps and the construction of sidewalks, along the length of Carr #125 Ave. Emérito Estrada Rivera from location 18.343294°, -66.999638° until the intersection with Carr #111 location 18.335892°, -66.976707° (Figure 1: Aerial Photograph). Works to be performed will extend approximately 6.57% outside of the streets' right of way. The approximate length of the sidewalks to be built is 9,845 feet, and the approximate length of sidewalks to be reconstructed is 8,419 feet with a minimum width of 5 feet. The project will also include entrance reconstructions along the road, the acquisition and installation of solar lighting, new signage and improvements to the green areas.

The proposed project aims to accomplish the following tasks: reconstruction of the existing sidewalks and construction of new sidewalks along the route; construction of concrete curbs; construction of handicapped ramps for ADA accessibility compliance; improvements to the green areas; and installation of signage and pavement markings for pedestrian crossings. It will also include partial widening of existing sidewalks to comply with ADA regulations and PRTHA Standards. There will be demolition of the existing elements in order to rebuild them and of the road areas where the new sidewalks will be constructed. (Figure 2: Proposed Project Drawings (100%)). Work will not be performed on the sidewalks of the bridges along the street area, except for the construction of a curb and gutter and works in a gutter in the bridge that extends from km 19.66 to km 19.68 in the PR-125. The maximum depth of excavation works will be approximately 18 in.

### **List of Figures:**

Figure 1: Aereal Photograph Figure 2: Proposed Project Drawings (100%) Figure 3: Site Pictures

List of Exhibits: Exhibit 1: Airport Hazards Exhibit 2: CBRS Exhibit 3: FEMA FIRMette Exhibit 3a: ABFE Map Exhibit 3b: Floodplain-Management 5-Step-Decision-Making-Process, performed by Tetra Tech, Inc. Exhibit 3c: Drainage Calculation Exhibit 4: Air Quality Exhibit 4a: EPA Greenbook - Current Nonattainment Counties for All Criteria Pollutants Exhibit 4b: Puerto Rico Nonattainment/Maintenance Status for Each County by Year for All Criteria Pollutants Exhibit 5: Coastal Zone Land Boundary Exhibit 6: NEPAssist Radius Map and JP GIS UST Map Exhibit 6a: NEPAssist Identified Facilities within 3,000 ft Exhibit 6b: Asbestos and Lead Survey Exhibit 6c: Memorandum of Justification for the Infeasibility and Impracticability of Radon Testing Exhibit 7: Endangered Species Exhibit 8: Farmland Exhibit 8a: Census Bureau Map (TIGERweb 2020) Exhibit 8b: Puerto Rico Planning Board PR Land Uses Plan, Effective Date November 30, 2015 Exhibit 8c: 7 CFR 658.2(a) Exhibit 9: 106 NHPA Effect Determination Exhibit 10: Sole Source Aquifers Exhibit 11: Wetlands Protection Exhibit 12: Wild and Scenic Rivers

## INDEX

| SHEET        | DESCRIPTION:                                               |
|--------------|------------------------------------------------------------|
| GENERAL PLAN | NS                                                         |
| Т000         | TITTLE SHEET INDEX, LOCATION MAP, FLOOD MAP & CALIFICATION |
| C001         | GENERAL SITE PLAN                                          |
| CIVIL PLANS  |                                                            |
| C100         | LAYOUT PLAN                                                |
| C101         | LAYOUT PLAN                                                |
| C102         | LAYOUT PLAN                                                |
| C103         | LAYOUT PLAN                                                |
| C104         | LAYOUT PLAN                                                |
| C105         | LAYOUT PLAN                                                |
| C106         | LAYOUT PLAN                                                |
| C107         | LAYOUT PLAN                                                |
| C108         | LAYOUT PLAN                                                |
| C109         | LAYOUT PLAN                                                |
| C110         | LAYOUT PLAN                                                |
| C111         | LAYOUT PLAN                                                |
| C480         | EROSION AND SEDIMENTATION CONTROL PLAN                     |
| C490         | EROSION AND SEDIMENTATION CONTROL DETAILS                  |
| C700         | TYPICAL SECTIONS AND DETAILS                               |
| C701         | TYPICAL SECTIONS AND DETAILS                               |
| C702         | TYPICAL SECTIONS AND DETAILS                               |
| C850         | TRAFFIC SIGNING AND PAVEMENT MARKING DETAILS               |
| C851         | PAVEMENT MARKING PLAN AND DETAILS                          |
| MOT1         | MAINTENANCE OF TRAFFIC LEGEND AND NOTES                    |
| MOT2         | MAINTENANCE OF TRAFFIC TYPICAL APPLICATIONS                |
| MOT3         | MAINTENANCE OF TRAFFIC TYPICAL APPLICATIONS                |
| MOT4         | MAINTENANCE OF TRAFFIC CONSTRUCTION SIGNS TABLE            |
| MOT5         | MAINTENANCE OF TRAFFIC SIGN DETAILS                        |