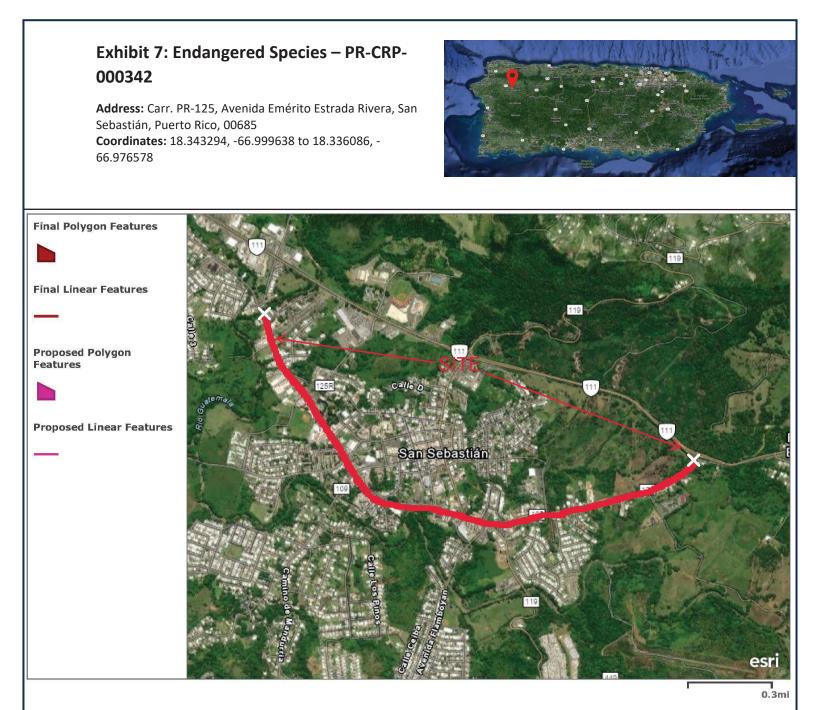

Consultant (if applicable): Tetra Tech, Inc./AVA Environmental Consultants, Inc.

Direct Comments to: PRDOH at environmentcdbg@vivienda.pr.gov

**Project Location:** 18.3432940°, -066.9996310° to 18.335892°, -66.976707°; Address: Carr 125 Avenue Emérito Estrada Rivera, Int. Carr. P.R. 111, San Sebastian, P.R. The project is on sidewalks which do not have cadaster numbers.

### Description of the Proposed Project [24 CFR 50.12 & 58.32; 40 CFR 1508.25]:

The Municipality of San Sebastian proposes the rehabilitation and restoration of the sidewalks, curbs and gutters, the incorporation of handicap ramps and the construction of sidewalks, along the length of Carr #125 Ave. Emérito Estrada Rivera from location 18.343294°, -66.999638° until the intersection with Carr #111 location 18.335892°, -66.976707° (Figure 1: Aerial Photograph). Works to be performed will extend approximately 6.57% outside of the streets' right of way. The approximate length of the sidewalks to be built is 9,845 feet, and the approximate length of sidewalks to be reconstructed is 8,419 feet with a minimum width of 5 feet. The project will also include entrance reconstructions along the road, the acquisition and installation of solar lighting, new signage and improvements to the green areas.

|                                                                                                     |        | options for radon testing are infeasible and<br>impracticable, no further consideration of<br>Radon is needed for the environmental<br>review. The reasons for said inapplicability,<br>infeasibility and impracticability are<br>documented in a memorandum to file<br>provided by PRDOH included in Exhibit 6c.<br>Refer to Exhibit No.6: NEPAssist Radius<br>Map and JP GIS UST Map; Exhibit 6a:<br>NEPAssist Identified Facilities within<br>3,000 ft, Exhibit 6b: Asbestos and Lead<br>Survey, and 6c: Memorandum of<br>Justification for the Infeasibility and<br>Impracticability of Radon Testing                                                                                                                                                                                                                                                                                                                                                                                                                                                                                                                                                                                                                                                                                                                                            |
|-----------------------------------------------------------------------------------------------------|--------|------------------------------------------------------------------------------------------------------------------------------------------------------------------------------------------------------------------------------------------------------------------------------------------------------------------------------------------------------------------------------------------------------------------------------------------------------------------------------------------------------------------------------------------------------------------------------------------------------------------------------------------------------------------------------------------------------------------------------------------------------------------------------------------------------------------------------------------------------------------------------------------------------------------------------------------------------------------------------------------------------------------------------------------------------------------------------------------------------------------------------------------------------------------------------------------------------------------------------------------------------------------------------------------------------------------------------------------------------|
| Endangered Species<br>Endangered Species Act of 1973,<br>particularly section 7; 50 CFR<br>Part 402 | Yes No | The proposed project is located in a densely<br>populated, urban landscape. The site is not<br>identified as a critical habitat by the US Fish<br>and Wildlife Services (USFWS). However,<br>the Endangered Species List Report<br>indicated that one species, the Puerto Rican<br>Boa, whose habitat has been designated<br>wherever found, could be found at the<br>project Site. Species in this report will be<br>considered in the analysis and design of the<br>project.<br>The project conforms to Project Criteria No.<br>2: Construction of gutters and sidewalks<br>along existing roads of the Blanket<br>Clearance Letter for Federally sponsored<br>projects, Housing and Urban Development<br>dated January 14, 2013. The project is in<br>compliance with the Endangered Species<br>Act.<br>The Self Certification Letter, along with<br>Exhibit 7, the IPaC resource list, the USFWS<br>General Project Design Guidelines which<br>includes the Conservation Measures for the<br>Puerto Rican boa, the Blanket Clearance<br>Letter for Federally sponsored projects,<br>Housing and Urban Development dated<br>January 14, 2013, the Project Description,<br>Site Pictures, Location Map, Critical Habitat<br>Map, and the USFWS National Wetlands<br>Inventory Map was sent by PRDOH to<br>USFWS on June 28, 2024, according to the |

| n                                                                                                                               |        |                                                                                                                                                                                                                                                                                                                                                                                                                                                                                                                                                                                                                                                                    |
|---------------------------------------------------------------------------------------------------------------------------------|--------|--------------------------------------------------------------------------------------------------------------------------------------------------------------------------------------------------------------------------------------------------------------------------------------------------------------------------------------------------------------------------------------------------------------------------------------------------------------------------------------------------------------------------------------------------------------------------------------------------------------------------------------------------------------------|
|                                                                                                                                 |        | transmittal letter provided. USFWS<br>concurred with the determination on July 11,<br>2024.<br>If a Puerto Rican Boa is found in the project<br>action site, work shall cease until the Boa<br>moves off on its own. If the Boa does not<br>move off, the Puerto Rico Department of<br>Natural and Environmental Resources shall<br>be contacted and asked to relocate the Boa in<br>accordance with the USFWS Puerto Rican<br>Boa Conservation Measures Guidelines and<br>the January 2024, Amended Programmatic                                                                                                                                                  |
|                                                                                                                                 |        | Biological Opinion.<br>The project is in compliance with the<br>Endangered Species Act.                                                                                                                                                                                                                                                                                                                                                                                                                                                                                                                                                                            |
|                                                                                                                                 |        | Refer to Exhibit No.7 Endangered Species                                                                                                                                                                                                                                                                                                                                                                                                                                                                                                                                                                                                                           |
| <b>Explosive and Flammable</b><br><b>Hazards</b><br>24 CFR Part 51 Subpart C                                                    | Yes No | The proposed project does not include a<br>hazardous facility that mainly stores,<br>handles, or processes flammable or<br>combustible chemicals such as bulk fuel<br>storage.                                                                                                                                                                                                                                                                                                                                                                                                                                                                                     |
|                                                                                                                                 |        | The scope of the proposed project does not<br>include the development, construction,<br>conversion or rehabilitation that will<br>increase residential densities.                                                                                                                                                                                                                                                                                                                                                                                                                                                                                                  |
|                                                                                                                                 |        | The project scope does not include the installation of storage tanks.                                                                                                                                                                                                                                                                                                                                                                                                                                                                                                                                                                                              |
|                                                                                                                                 |        | The project is, therefore, in compliance with 24 CFR Part 51 Subpart C. 7.                                                                                                                                                                                                                                                                                                                                                                                                                                                                                                                                                                                         |
| Farmlands Protection<br>Farmland Protection Policy Act<br>of 1981, particularly sections<br>1504(b) and 1541; 7 CFR Part<br>658 | Yes No | The project does not include any activities<br>that could potentially convert agricultural<br>land into nonagricultural land. Some of the<br>soils in the area are identified as "Farmland<br>of Statewide Importance" and "All Areas are<br>Prime Farmland". According to the United<br>States Census Bureau TigerWeb, most of the<br>Site is located on areas identified Urban<br>Areas. The area not identified as such is the<br>northeastern corner near the intersection of<br>the Emerito Estrada Ave. with PR-111.<br>However, that area has been identified by the<br>Puerto Rico Planning Board in the PR Land<br>Uses Plan, effective date November 30, |