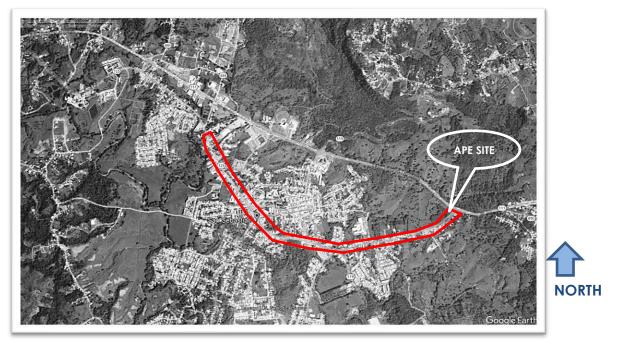

### Description of the Proposed Project [24 CFR 50.12 & 58.32; 40 CFR 1508.25]:

The Municipality of San Sebastian proposes the rehabilitation and restoration of the sidewalks, curbs and gutters, the incorporation of handicap ramps and the construction of sidewalks, along the length of Carr #125 Ave. Emérito Estrada Rivera from location 18.343294°, -66.999638° until the intersection with Carr #111 location 18.335892°, -66.976707° (Figure 1: Aerial Photograph). Works to be performed will extend approximately 6.57% outside of the streets' right of way. The approximate length of the sidewalks to be built is 9,845 feet, and the approximate length of sidewalks to be reconstructed is 8,419 feet with a minimum width of 5 feet. The project will also include entrance reconstructions along the road, the acquisition and installation of solar lighting, new signage and improvements to the green areas.

PR-CRP-000342

Figure 1: Aereal Photograph

Address: Carr. PR-125, Avenida Emérito Estrada Rivera, San Sebastián, Puerto Rico, 00685 Coordinates: 18.343294, -66.999638 to 18.336086, -66.976578

September 11, 2023