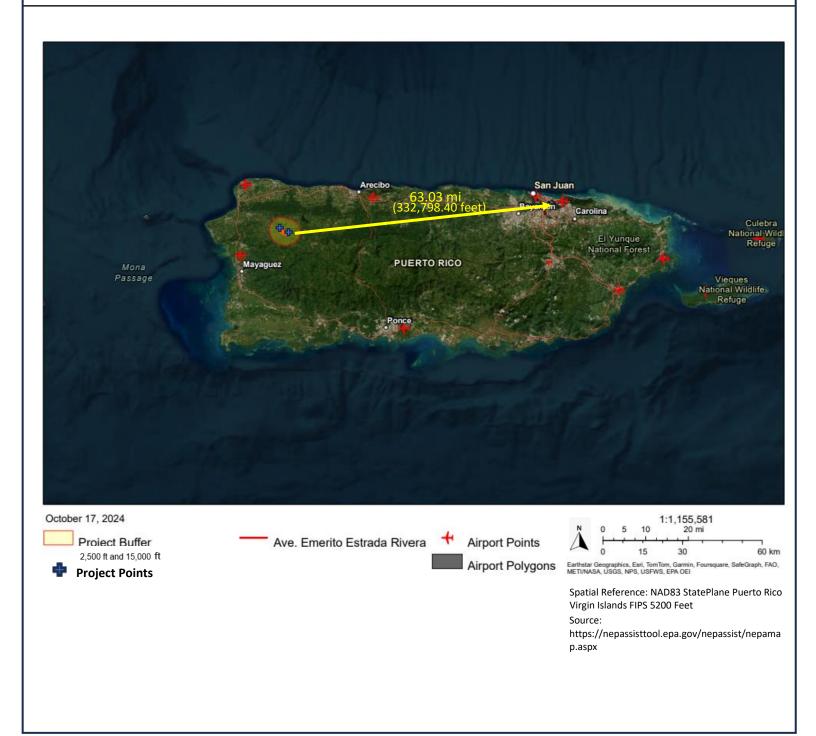

| Compliance Factors:<br>Statutes, Executive Orders,<br>and Regulations listed at 24<br>CFR §58.5 and §58.6 | Are formal<br>compliance<br>steps or<br>mitigation<br>required? | Compliance determinations                                                                                                                                                                                                                                                                                                                                                                                                                                               |
|-----------------------------------------------------------------------------------------------------------|-----------------------------------------------------------------|-------------------------------------------------------------------------------------------------------------------------------------------------------------------------------------------------------------------------------------------------------------------------------------------------------------------------------------------------------------------------------------------------------------------------------------------------------------------------|
| STATUTES, EXECUTIVE OI<br>& 58.6                                                                          | RDERS, AND R                                                    | EGULATIONS LISTED AT 24 CFR 50.4                                                                                                                                                                                                                                                                                                                                                                                                                                        |
| <b>Airport Hazards</b><br>24 CFR Part 51 Subpart D                                                        | Yes No                                                          | The nearest airport is Eugenio María de<br>Hostos Airport a civil airport in Mayaguez,<br>which is located approximately 11.45 miles<br>(60,728.65 feet) to the southwest of the Site.<br>The closest military airport is Luis Muñoz<br>Marin Airport Located at approximately<br>63.03 mi (332,798.40 feet) to the northeast<br>of the Site. Thus, the project site is not<br>within 15,000 feet of a military airport nor<br>within 2,500 feet of a civilian airport. |
|                                                                                                           |                                                                 | That means it is not located within a Runway<br>Potential Zone/Clear Zone (RPZ/CZ) or<br>Accident Potential Zone (APZ). The project<br>is in compliance with the regulation.<br><b>Refer to Exhibit No.1 Airport Hazards</b>                                                                                                                                                                                                                                            |