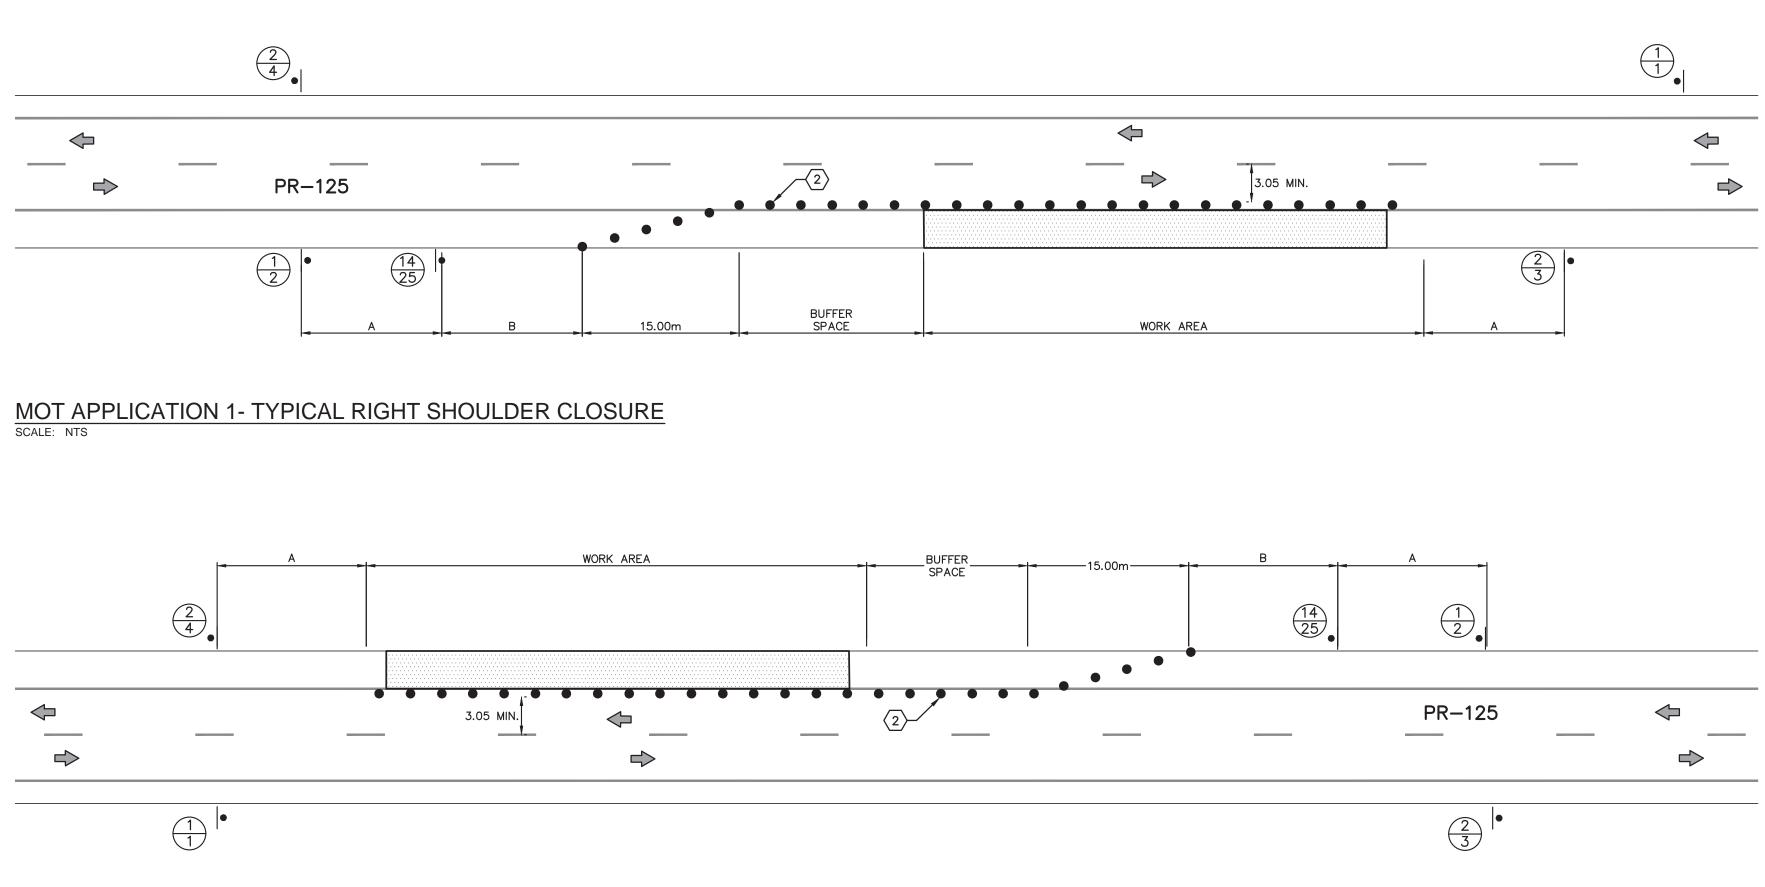

A Maintenance of traffic plan and temporary control devices will be implemented to control the vehicular traffic and provide a safe route to pedestrians during the construction works. The maintenance of traffic plan will be prepared in compliance with the PRHTA and FHWA standards and regulations.

## INDEX

| SHEET        | DESCRIPTION:                                               |
|--------------|------------------------------------------------------------|
| GENERAL PLAN | NS                                                         |
| Т000         | TITTLE SHEET INDEX, LOCATION MAP, FLOOD MAP & CALIFICATION |
| C001         | GENERAL SITE PLAN                                          |
| CIVIL PLANS  |                                                            |
| C100         | LAYOUT PLAN                                                |
| C101         | LAYOUT PLAN                                                |
| C102         | LAYOUT PLAN                                                |
| C103         | LAYOUT PLAN                                                |
| C104         | LAYOUT PLAN                                                |
| C105         | LAYOUT PLAN                                                |
| C106         | LAYOUT PLAN                                                |
| C107         | LAYOUT PLAN                                                |
| C108         | LAYOUT PLAN                                                |
| C109         | LAYOUT PLAN                                                |
| C110         | LAYOUT PLAN                                                |
| C111         | LAYOUT PLAN                                                |
| C480         | EROSION AND SEDIMENTATION CONTROL PLAN                     |
| C490         | EROSION AND SEDIMENTATION CONTROL DETAILS                  |
| C700         | TYPICAL SECTIONS AND DETAILS                               |
| C701         | TYPICAL SECTIONS AND DETAILS                               |
| C702         | TYPICAL SECTIONS AND DETAILS                               |
| C850         | TRAFFIC SIGNING AND PAVEMENT MARKING DETAILS               |
| C851         | PAVEMENT MARKING PLAN AND DETAILS                          |
| MOT1         | MAINTENANCE OF TRAFFIC LEGEND AND NOTES                    |
| MOT2         | MAINTENANCE OF TRAFFIC TYPICAL APPLICATIONS                |
| MOT3         | MAINTENANCE OF TRAFFIC TYPICAL APPLICATIONS                |
| MOT4         | MAINTENANCE OF TRAFFIC CONSTRUCTION SIGNS TABLE            |
| MOT5         | MAINTENANCE OF TRAFFIC SIGN DETAILS                        |