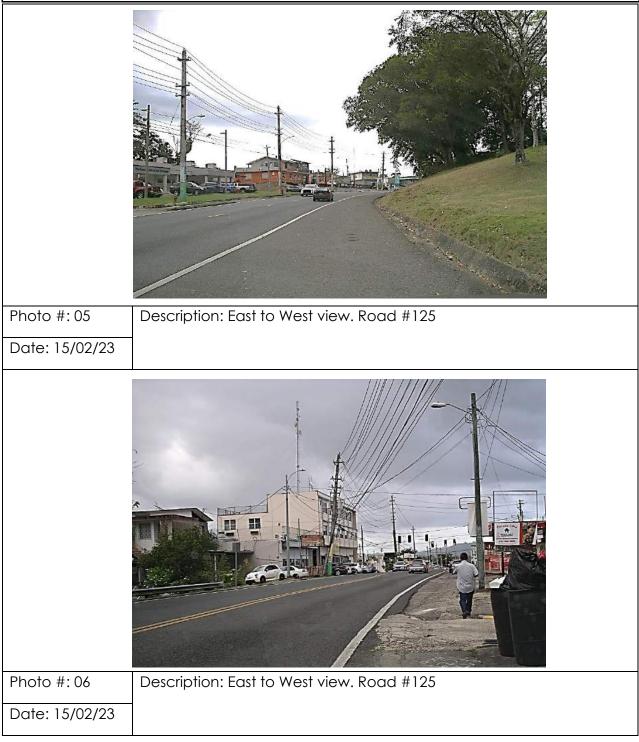

### Description of the Proposed Project [24 CFR 50.12 & 58.32; 40 CFR 1508.25]:

The Municipality of San Sebastian proposes the rehabilitation and restoration of the sidewalks, curbs and gutters, the incorporation of handicap ramps and the construction of sidewalks, along the length of Carr #125 Ave. Emérito Estrada Rivera from location 18.343294°, -66.999638° until the intersection with Carr #111 location 18.335892°, -66.976707° (Figure 1: Aerial Photograph). Works to be performed will extend approximately 6.57% outside of the streets' right of way. The approximate length of the sidewalks to be built is 9,845 feet, and the approximate length of sidewalks to be reconstructed is 8,419 feet with a minimum width of 5 feet. The project will also include entrance reconstructions along the road, the acquisition and installation of solar lighting, new signage and improvements to the green areas.

The proposed project aims to accomplish the following tasks: reconstruction of the existing sidewalks and construction of new sidewalks along the route; construction of concrete curbs; construction of handicapped ramps for ADA accessibility compliance; improvements to the green areas; and installation of signage and pavement markings for pedestrian crossings. It will also include partial widening of existing sidewalks to comply with ADA regulations and PRTHA Standards. There will be demolition of the existing elements in order to rebuild them and of the road areas where the new sidewalks will be constructed. (Figure 2: Proposed Project Drawings (100%)). Work will not be performed on the sidewalks of the bridges along the street area, except for the construction of a curb and gutter and works in a gutter in the bridge that extends from km 19.66 to km 19.68 in the PR-125. The maximum depth of excavation works will be approximately 18 in.