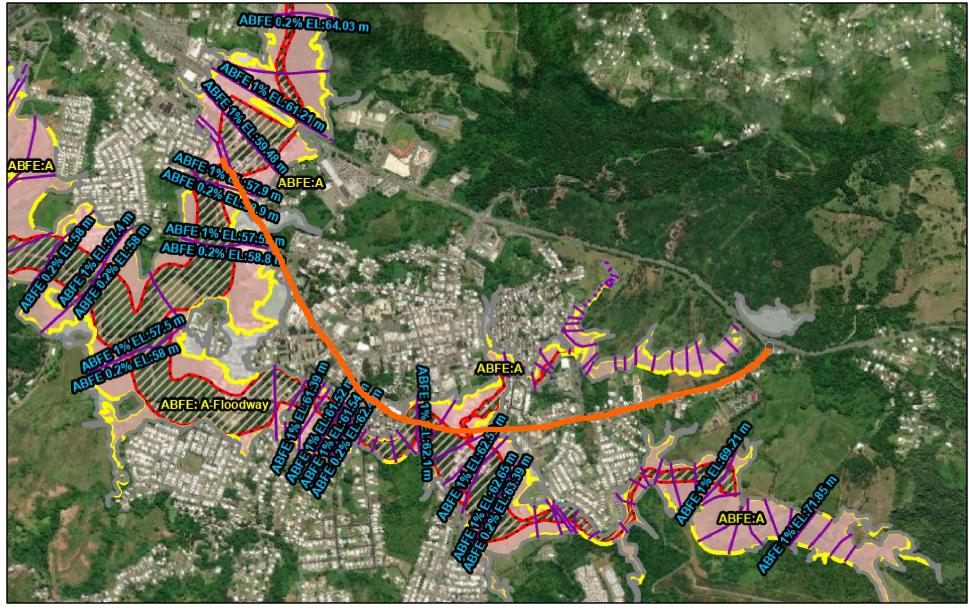

| Coastal Barrier Resources<br>Coastal Barrier Resources Act, as<br>amended by the Coastal Barrier<br>Improvement Act of 1990 [16<br>USC 3501]             | Yes No     | The Project is not located in a CBRS unit;<br>therefore, this project has no potential to<br>impact a CBRS Unit. The closest CBRS Unit<br>is PR-78, (Coto Unit), which is located<br>approximately 10.3 miles (54,384 feet) north<br>of the Site at its closest point.<br>There are no anticipated adverse effects due<br>to the project's development, thus the project<br>is in compliance with the regulation.<br><b>Refer to Exhibit No.2 CBRS</b>                                                                                                                                                                                                                                                                                                                                                                                                                                                                                                                               |
|----------------------------------------------------------------------------------------------------------------------------------------------------------|------------|--------------------------------------------------------------------------------------------------------------------------------------------------------------------------------------------------------------------------------------------------------------------------------------------------------------------------------------------------------------------------------------------------------------------------------------------------------------------------------------------------------------------------------------------------------------------------------------------------------------------------------------------------------------------------------------------------------------------------------------------------------------------------------------------------------------------------------------------------------------------------------------------------------------------------------------------------------------------------------------|
| Flood Insurance<br>Flood Disaster Protection Act of<br>1973 and National Flood<br>Insurance Reform Act of 1994<br>[42 USC 4001-4128 and 42 USC<br>5154a] | Yes No     | <ul> <li>Portions of this project are located in a 100-year floodplain. According to FEMA Flood Insurance Rate Map (FIRM) Panel</li> <li>72000C0555J, effective date November 18, 2009, the project will be located is identified as: Zone AE (area of special flood hazard [100-year floodplain] with water surface elevations determined); Zone X shaded (area of 0.2 percent annual chance of flood hazard); Zone X (area of minimal flood hazard); Zone X (area of minimal flood hazard), and Zone AE Floodway (area of regulatory floodway).</li> <li>The project is an infrastructure project and does not include insurable elements. All municipalities of Puerto Rico participate in the National Flood Insurance Program and are currently in good standing with the agency.</li> <li>The project is in compliance with the Flood Disaster Protection Act of 1973 and National Flood Insurance Reform Act of 1994.</li> <li>Refer to Exhibit No.3 FEMA FIRMette</li> </ul> |
| & 58.5                                                                                                                                                   | RDERS, AND | REGULATIONS LISTED AT 24 CFR 50.4                                                                                                                                                                                                                                                                                                                                                                                                                                                                                                                                                                                                                                                                                                                                                                                                                                                                                                                                                    |
| Clean Air<br>Clean Air Act, as amended,<br>particularly section 176(c) & (d);<br>40 CFR Parts 6, 51, 93                                                  | Yes No     | The project is not located in nonattainment<br>area.<br>During construction, the contractor must<br>control dust to prevent it from becoming a<br>nuisance to neighboring areas.<br>There are no anticipated adverse effects due<br>to the project's development.                                                                                                                                                                                                                                                                                                                                                                                                                                                                                                                                                                                                                                                                                                                    |

|                                                                                                        |        | <ul> <li>2015, as Urban Land. In addition, the project would replace sidewalks and gutters that already exist and are part of existing urban infrastructure. Thus, according to 7 CFR 658.2(a), the site would be exempted because the project is in a location that is already committed to urban development. The project is in compliance with the Regulation.</li> <li>Refer to Exhibit No.8 Farmlands Protection; Exhibit 8a: Census Bureau Map (TIGERweb 2020); Exhibit 8b: Puerto Rico Planning Board PR Land Uses Plan, Effective Date November 30, 2015; and Exhibit 8c: 7 CFR 658.2(a)</li> </ul>                                                                 |
|--------------------------------------------------------------------------------------------------------|--------|-----------------------------------------------------------------------------------------------------------------------------------------------------------------------------------------------------------------------------------------------------------------------------------------------------------------------------------------------------------------------------------------------------------------------------------------------------------------------------------------------------------------------------------------------------------------------------------------------------------------------------------------------------------------------------|
| <b>Floodplain Management</b><br>Executive Order 11988,<br>particularly section 2(a); 24 CFR<br>Part 55 | Yes No | Along its path, there are portions of the<br>proposed project located within a floodplain.<br>The extent of the floodplain was determined<br>using the 0.2% annual chance (500-year<br>floodplain) approach. The proposed activity<br>with dimensions of 11.33 acres is situated in<br>combined zones: 0.62 acres in floodway,<br>2.54 acres within the floodplain and, 8.17<br>acres in zone X outside the floodplain,<br>according to the Puerto Rico Advisory Board<br>Flood Elevation (ABFE) map, effective<br>April 13, 2018.                                                                                                                                          |
|                                                                                                        |        | Two portions of the project are within the<br>floodway. The beginning of the project starts<br>at the bridge on Emérito Estrada Rivera<br>Avenue, which is within the floodway. The<br>only actions within this portion are related to<br>the reconstruction of the sidewalk, ramp, and<br>associated gutter that are dedicated to ADA<br>compliance. The other portion of the<br>floodway crosses Emérito Estrada Rivera<br>Avenue at the bridge located at the<br>intersection with Highway PR-119 (Hostos<br>Cabrera Street). The work at the site is to<br>add a new concrete gutter to assist with<br>drainage at the bridge. This is a functionally<br>dependent use. |

| Historic Preservation                                                                                | Yes No | The PRDOH Permits and Environmental<br>Compliance Division, on a Memorandum<br>dated May 14, 2024, indicated that the<br>project complied with the following<br>exception for activities in the floodway:<br>24CFR55.12(i): Special projects directed to<br>the removal of material and architectural<br>barriers that restrict the mobility of and<br>accessibility to elderly and persons with<br>disabilities, qualifying the project for a 5-<br>Step review process. A 5-Step analysis<br>concluded that although the site is in a<br>floodway and floodplain, the project will not<br>negatively impact the floodplain and will not<br>have a significant impact on the runoff water<br>behavior during weather events. The 5-Step<br>process concluded that potential adverse<br>impacts from construction would be<br>temporary and mitigated through<br>construction staging plans developed in<br>partnership with the San Sebastián<br>Municipality to minimize disturbance<br>throughout the construction period and at the<br>end of the project. A stormwater pollution<br>prevention plan (SWPPP) would be<br>prepared, and its Best Management Practices<br>(BMPs) would be implemented to avoid<br>impacts to the floodplain and restore and<br>preserve the values of the floodplain. It will<br>include a combination of detention,<br>infiltration, evaporation and settling to<br>manage flow and remove pollutants and<br>construction debris to avoid impacts to the<br>floodplain.<br>The proposed project is compliant with this<br>regulation.<br><b>Refer to Exhibit 3a: ABFE's Map, Exhibit<br/>3b: 5-Step Process and Exhibit 3c:<br/>Drainage Calculation</b> |
|------------------------------------------------------------------------------------------------------|--------|---------------------------------------------------------------------------------------------------------------------------------------------------------------------------------------------------------------------------------------------------------------------------------------------------------------------------------------------------------------------------------------------------------------------------------------------------------------------------------------------------------------------------------------------------------------------------------------------------------------------------------------------------------------------------------------------------------------------------------------------------------------------------------------------------------------------------------------------------------------------------------------------------------------------------------------------------------------------------------------------------------------------------------------------------------------------------------------------------------------------------------------------------------------------------------------------------------------------------------------------------------------------------------------------------------------------------------------------------------------------------------------------------------------------------------------------------------------------------------------------------------------------------------------------------------------------------------------------------------------------------------------------------------------------------------------------|
| National Historic Preservation<br>Act of 1966, particularly sections<br>106 and 110; 36 CFR Part 800 |        | initiated with the State Historic Preservation<br>Office (SHPO) submitting the Section 106<br>NHPA Effect Determination package with a                                                                                                                                                                                                                                                                                                                                                                                                                                                                                                                                                                                                                                                                                                                                                                                                                                                                                                                                                                                                                                                                                                                                                                                                                                                                                                                                                                                                                                                                                                                                                      |