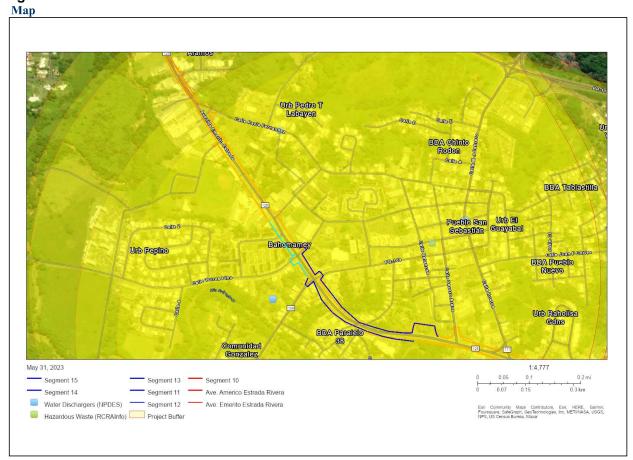

|                                                                                  |        | Refer to Exhibit No.4 Air Quality, Exhibit<br>4a: EPA Greenbook - Current<br>Nonattainment Counties for All Criteria<br>Pollutants, and Exhibit 4b: Puerto Rico<br>Nonattainment/Maintenance Status for<br>Each County by Year for All Criteria<br>Pollutants                                                                                                                                                                                                                                                         |
|----------------------------------------------------------------------------------|--------|-----------------------------------------------------------------------------------------------------------------------------------------------------------------------------------------------------------------------------------------------------------------------------------------------------------------------------------------------------------------------------------------------------------------------------------------------------------------------------------------------------------------------|
| Coastal Zone Management<br>Coastal Zone Management Act,<br>sections 307(c) & (d) | Yes No | The project is located outside the area<br>identified as Coastal Zone Line Boundary;<br>thus, it does not affect Coastal Zone<br>Management Plan. The closest Coastal Zone<br>Line Boundary is located approximately 9.7<br>miles north of the project.<br>The project is in compliance with the<br>Coastal Zone Management Act.<br><b>Refer to Exhibit No.5 Coastal Zone Land<br/>Boundary</b>                                                                                                                       |
| Contamination and Toxic<br>Substances                                            | Yes No | The NEPAssist database was reviewed on                                                                                                                                                                                                                                                                                                                                                                                                                                                                                |
| 24 CFR Part 50.3(i) & 58.5(i)(2)                                                 |        | July 2023 to identify EPA Facilities within 3,000 ft of Site.                                                                                                                                                                                                                                                                                                                                                                                                                                                         |
|                                                                                  |        | <ul> <li>The following EPA facilities were detected:</li> <li>One (1) Toxic Release (TRI) Site</li> <li>Four (4) Water Dischargers Sites (NPDES)</li> <li>Ten (10) Hazardous Waste (RCRA)</li> <li>Additional information obtained from the</li> </ul>                                                                                                                                                                                                                                                                |
|                                                                                  |        | EDR Radius Report and DNER 2020<br>Leaking Underground Storage Tanks<br>(LUST) lists:                                                                                                                                                                                                                                                                                                                                                                                                                                 |
|                                                                                  |        | <ul> <li>Three (3) Active LUSTs</li> <li>Three (3) Inactive LUSTs</li> </ul>                                                                                                                                                                                                                                                                                                                                                                                                                                          |
|                                                                                  |        | According to the information available, these<br>facilities do not appear to present an<br>environmental concern for the project site,<br>either because no other significant<br>noncompliance or high priority violation had<br>been identified as of 12/31/2022 for the<br>NPDES facility and as of 05/27/2023 for the<br>RCRA facilities, or because conditions<br>suggest releases at the LUSTs sites are not<br>expected to have had the potential to migrate<br>to affect the subject property. Please refer to |

| Exhibit 6a for detailed information regarding                                                                                                                                                                                                                                                                                          |
|----------------------------------------------------------------------------------------------------------------------------------------------------------------------------------------------------------------------------------------------------------------------------------------------------------------------------------------|
| the facilities identified.                                                                                                                                                                                                                                                                                                             |
| Lead and Asbestos surveys were performed<br>at the project Site. Asbestos was not found.<br>Some areas of the project were found to<br>contain more than 1.0 mg/cm2 for what the<br>Puerto Rico Department of Natural and<br>Environmental Resources (PR DRNA)<br>identifies as lead based paint of materials<br>containing lead.      |
| Mitigation measures will be taken to safely<br>remove the paint. Clearance tests will be<br>performed after removal to ensure no lead is<br>left, and lead containing material will be<br>taken to a proper disposal facility. These are<br>detailed in the Mitigation Measures and<br>Conditions [40 CFR 1505.2(c)] section<br>below. |
| The presence of LBP will not affect<br>occupants because there are none, nor will it<br>affect the intended use of the project Site.                                                                                                                                                                                                   |
| Per the CPD-23-103 Notice (Departmental<br>Policy for Addressing Radon in the<br>Environmental Review Process), issued by<br>HUD on January 11, 2024, "As radon is a<br>radioactive substance, HUD or the<br>responsible entity (RE) must consider it as<br>part of the site contamination analysis for<br>projects that:              |
| <ul> <li>Require an environmental review at the level of Categorically Excluded Subject to 50.4 or 58.5 ("CEST"), Environmental Assessment, or Environmental Impact Statement; and</li> <li>Involve structures that are occupied or are intended to be occupied at least four (4) hours a day."</li> </ul>                             |
| Since the project does not include<br>construction of a structure intended to be<br>occupied for more than 4 hours a day, the<br>requirement does not apply.                                                                                                                                                                           |
| Furthermore, the Notice states that if the recommended best practices and alternative                                                                                                                                                                                                                                                  |