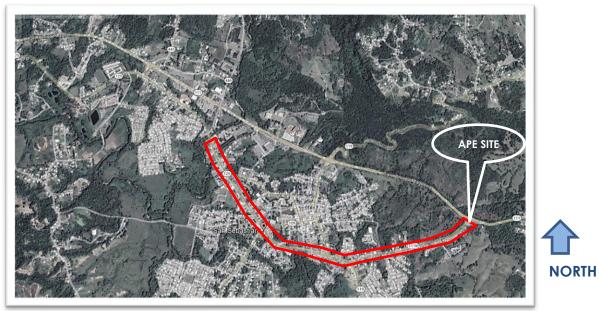

### Description of the Proposed Project [24 CFR 50.12 & 58.32; 40 CFR 1508.25]:

The Municipality of San Sebastian proposes the rehabilitation and restoration of the sidewalks, curbs and gutters, the incorporation of handicap ramps and the construction of sidewalks, along the length of Carr #125 Ave. Emérito Estrada Rivera from location 18.343294°, -66.999638° until the intersection with Carr #111 location 18.335892°, -66.976707° (Figure 1: Aerial Photograph). Works to be performed will extend approximately 6.57% outside of the streets' right of way. The approximate length of the sidewalks to be built is 9,845 feet, and the approximate length of sidewalks to be reconstructed is 8,419 feet with a minimum width of 5 feet. The project will also include entrance reconstructions along the road, the acquisition and installation of solar lighting, new signage and improvements to the green areas.

PR-CRP-000342

Figure 1: Aereal Photograph

Address: Carr. PR-125, Avenida Emérito Estrada Rivera, San Sebastián, Puerto Rico, 00685 Coordinates: 18.343294, -66.999638 to 18.336086, -66.976578

September 11, 2023