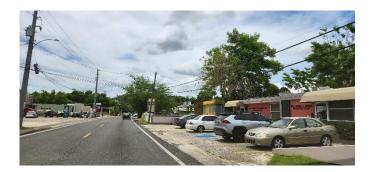

### Description of the Proposed Project [24 CFR 50.12 & 58.32; 40 CFR 1508.25]:

The Municipality of San Sebastian proposes the rehabilitation and restoration of the sidewalks, curbs and gutters, the incorporation of handicap ramps and the construction of sidewalks, along the length of Carr #125 Ave. Emérito Estrada Rivera from location 18.343294°, -66.999638° until the intersection with Carr #111 location 18.335892°, -66.976707° (Figure 1: Aerial Photograph). Works to be performed will extend approximately 6.57% outside of the streets' right of way. The approximate length of the sidewalks to be built is 9,845 feet, and the approximate length of sidewalks to be reconstructed is 8,419 feet with a minimum width of 5 feet. The project will also include entrance reconstructions along the road, the acquisition and installation of solar lighting, new signage and improvements to the green areas.

The proposed project aims to accomplish the following tasks: reconstruction of the existing sidewalks and construction of new sidewalks along the route; construction of concrete curbs; construction of handicapped ramps for ADA accessibility compliance; improvements to the green areas; and installation of signage and pavement markings for pedestrian crossings. It will also include partial widening of existing sidewalks to comply with ADA regulations and PRTHA Standards. There will be demolition of the existing elements in order to rebuild them and of the road areas where the new sidewalks will be constructed. (Figure 2: Proposed Project Drawings (100%)). Work will not be performed on the sidewalks of the bridges along the street area, except for the construction of a curb and gutter and works in a gutter in the bridge that extends from km 19.66 to km 19.68 in the PR-125. The maximum depth of excavation works will be approximately 18 in.