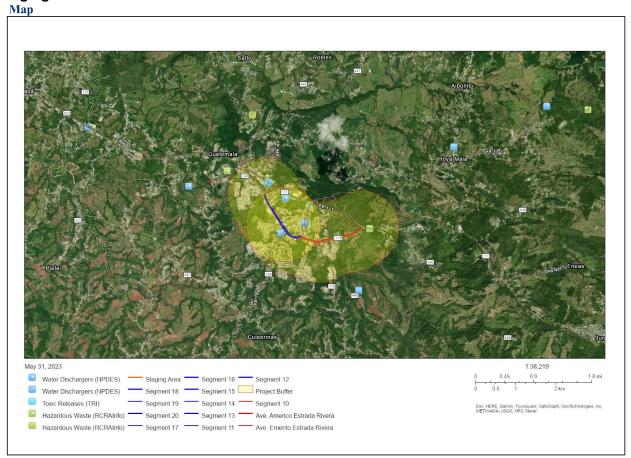

Consultant (if applicable): Tetra Tech, Inc./AVA Environmental Consultants, Inc.

Direct Comments to: PRDOH at environmentcdbg@vivienda.pr.gov

**Project Location:** 18.3432940°, -066.9996310° to 18.335892°, -66.976707°; Address: Carr 125 Avenue Emérito Estrada Rivera, Int. Carr. P.R. 111, San Sebastian, P.R. The project is on sidewalks which do not have cadaster numbers.

### Description of the Proposed Project [24 CFR 50.12 & 58.32; 40 CFR 1508.25]:

The Municipality of San Sebastian proposes the rehabilitation and restoration of the sidewalks, curbs and gutters, the incorporation of handicap ramps and the construction of sidewalks, along the length of Carr #125 Ave. Emérito Estrada Rivera from location 18.343294°, -66.999638° until the intersection with Carr #111 location 18.335892°, -66.976707° (Figure 1: Aerial Photograph). Works to be performed will extend approximately 6.57% outside of the streets' right of way. The approximate length of the sidewalks to be built is 9,845 feet, and the approximate length of sidewalks to be reconstructed is 8,419 feet with a minimum width of 5 feet. The project will also include entrance reconstructions along the road, the acquisition and installation of solar lighting, new signage and improvements to the green areas.

PR-CRP-000342

Figure 1: Aereal Photograph

Address: Carr. PR-125, Avenida Emérito Estrada Rivera, San Sebastián, Puerto Rico, 00685 Coordinates: 18.343294, -66.999638 to 18.336086, -66.976578

September 11, 2023