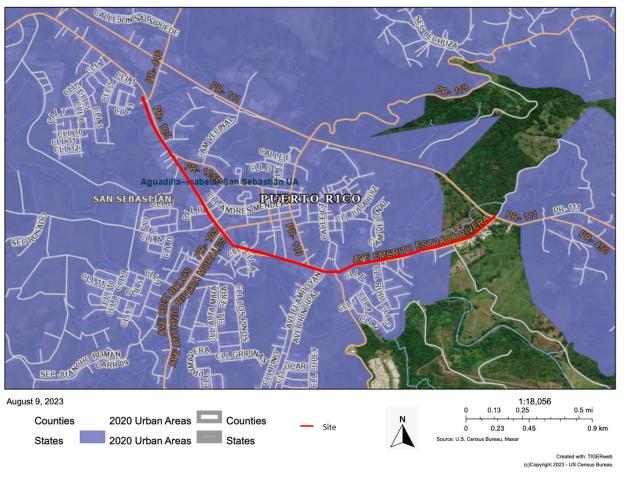

Consultant (if applicable): Tetra Tech, Inc./AVA Environmental Consultants, Inc.

Direct Comments to: PRDOH at environmentcdbg@vivienda.pr.gov

**Project Location:** 18.3432940°, -066.9996310° to 18.335892°, -66.976707°; Address: Carr 125 Avenue Emérito Estrada Rivera, Int. Carr. P.R. 111, San Sebastian, P.R. The project is on sidewalks which do not have cadaster numbers.

### Description of the Proposed Project [24 CFR 50.12 & 58.32; 40 CFR 1508.25]:

The Municipality of San Sebastian proposes the rehabilitation and restoration of the sidewalks, curbs and gutters, the incorporation of handicap ramps and the construction of sidewalks, along the length of Carr #125 Ave. Emérito Estrada Rivera from location 18.343294°, -66.999638° until the intersection with Carr #111 location 18.335892°, -66.976707° (Figure 1: Aerial Photograph). Works to be performed will extend approximately 6.57% outside of the streets' right of way. The approximate length of the sidewalks to be built is 9,845 feet, and the approximate length of sidewalks to be reconstructed is 8,419 feet with a minimum width of 5 feet. The project will also include entrance reconstructions along the road, the acquisition and installation of solar lighting, new signage and improvements to the green areas.

PR-CRP-000342

Figure 1: Aereal Photograph

Address: Carr. PR-125, Avenida Emérito Estrada Rivera, San Sebastián, Puerto Rico, 00685 Coordinates: 18.343294, -66.999638 to 18.336086, -66.976578

September 11, 2023