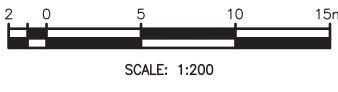

### Description of the Proposed Project [24 CFR 50.12 & 58.32; 40 CFR 1508.25]:

The Municipality of San Sebastian proposes the rehabilitation and restoration of the sidewalks, curbs and gutters, the incorporation of handicap ramps and the construction of sidewalks, along the length of Carr #125 Ave. Emérito Estrada Rivera from location 18.343294°, -66.999638° until the intersection with Carr #111 location 18.335892°, -66.976707° (Figure 1: Aerial Photograph). Works to be performed will extend approximately 6.57% outside of the streets' right of way. The approximate length of the sidewalks to be built is 9,845 feet, and the approximate length of sidewalks to be reconstructed is 8,419 feet with a minimum width of 5 feet. The project will also include entrance reconstructions along the road, the acquisition and installation of solar lighting, new signage and improvements to the green areas.

The proposed project aims to accomplish the following tasks: reconstruction of the existing sidewalks and construction of new sidewalks along the route; construction of concrete curbs; construction of handicapped ramps for ADA accessibility compliance; improvements to the green areas; and installation of signage and pavement markings for pedestrian crossings. It will also include partial widening of existing sidewalks to comply with ADA regulations and PRTHA Standards. There will be demolition of the existing elements in order to rebuild them and of the road areas where the new sidewalks will be constructed. (Figure 2: Proposed Project Drawings (100%)). Work will not be performed on the sidewalks of the bridges along the street area, except for the construction of a curb and gutter and works in a gutter in the bridge that extends from km 19.66 to km 19.68 in the PR-125. The maximum depth of excavation works will be approximately 18 in.

### **List of Figures:**

Figure 1: Aereal Photograph Figure 2: Proposed Project Drawings (100%) Figure 3: Site Pictures

List of Exhibits: Exhibit 1: Airport Hazards Exhibit 2: CBRS Exhibit 3: FEMA FIRMette Exhibit 3a: ABFE Map Exhibit 3b: Floodplain-Management 5-Step-Decision-Making-Process, performed by Tetra Tech, Inc. Exhibit 3c: Drainage Calculation Exhibit 4: Air Quality Exhibit 4a: EPA Greenbook - Current Nonattainment Counties for All Criteria Pollutants Exhibit 4b: Puerto Rico Nonattainment/Maintenance Status for Each County by Year for All Criteria Pollutants Exhibit 5: Coastal Zone Land Boundary Exhibit 6: NEPAssist Radius Map and JP GIS UST Map Exhibit 6a: NEPAssist Identified Facilities within 3,000 ft Exhibit 6b: Asbestos and Lead Survey Exhibit 6c: Memorandum of Justification for the Infeasibility and Impracticability of Radon Testing Exhibit 7: Endangered Species Exhibit 8: Farmland Exhibit 8a: Census Bureau Map (TIGERweb 2020) Exhibit 8b: Puerto Rico Planning Board PR Land Uses Plan, Effective Date November 30, 2015 Exhibit 8c: 7 CFR 658.2(a) Exhibit 9: 106 NHPA Effect Determination Exhibit 10: Sole Source Aquifers Exhibit 11: Wetlands Protection Exhibit 12: Wild and Scenic Rivers

Staging Area

Ave. Americo Estrada Rivera

Esri Community Maps Contributors, Esri, HERE, Garmin, Foursquare, SafeGraph, GeoTechnologies, Inc, METI/NASA, USGS, NPS, US Census

Figure 2: Proposed Project Drawings (100%)