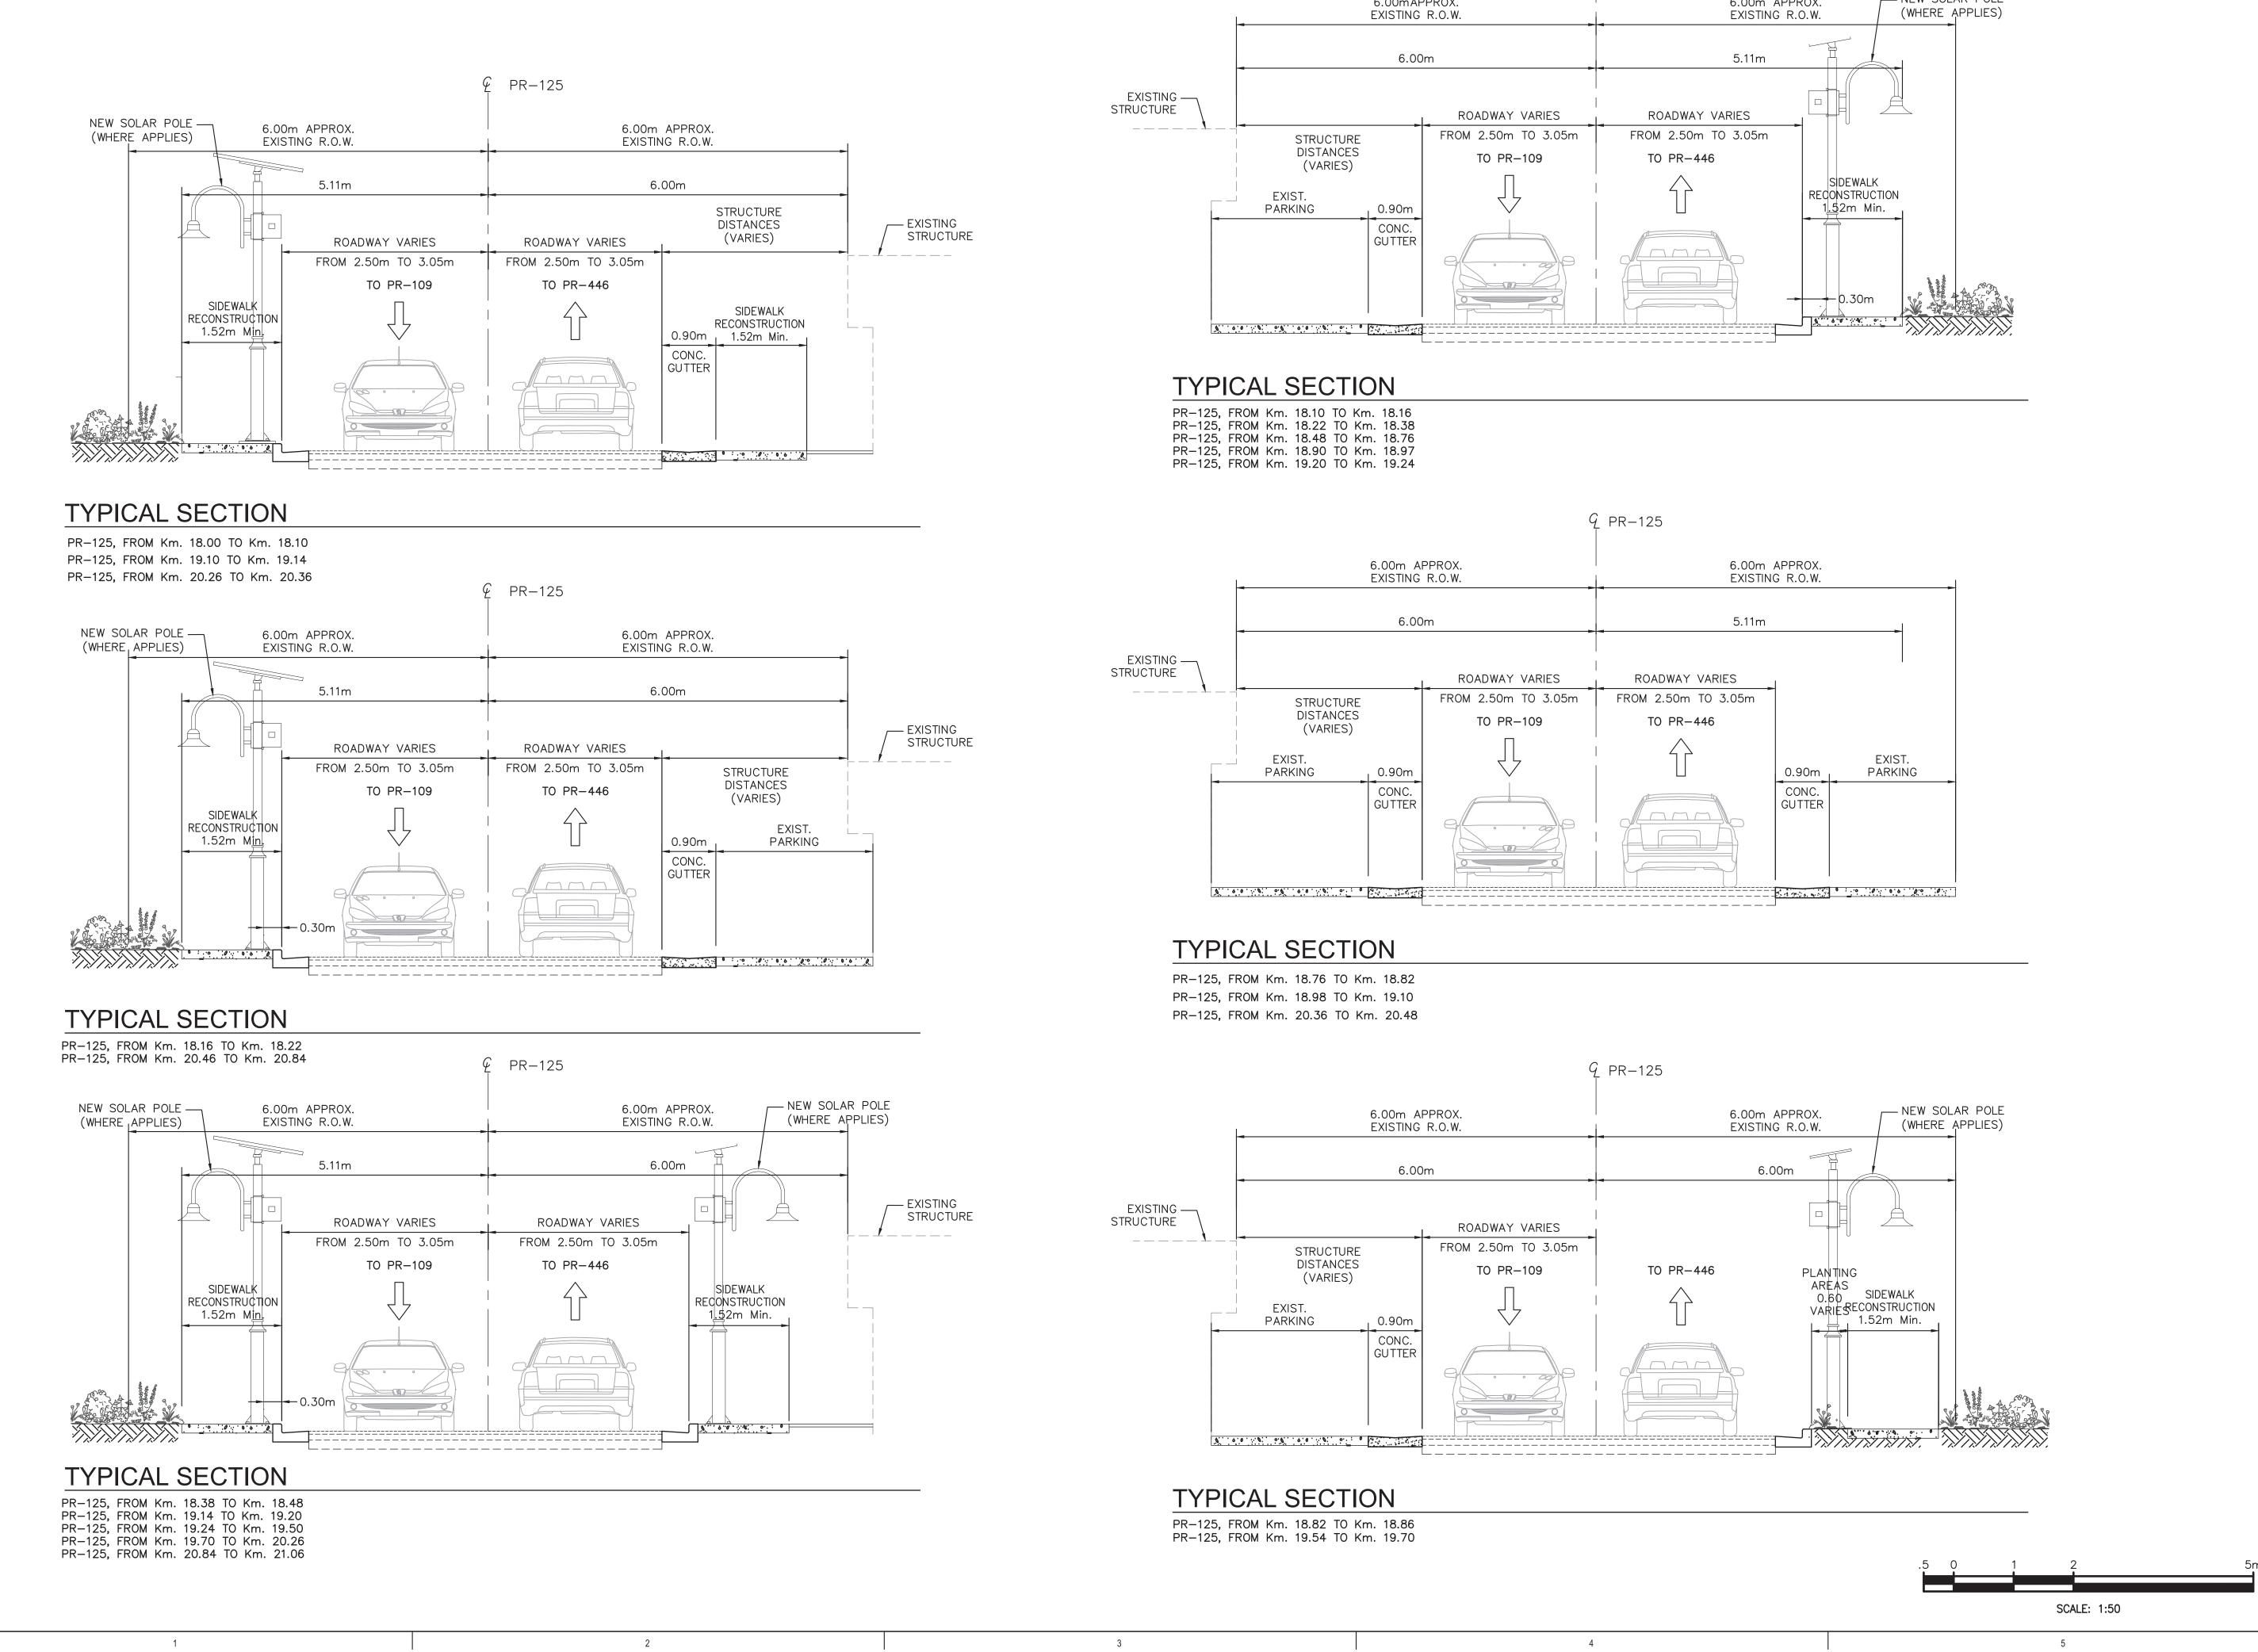

### Description of the Proposed Project [24 CFR 50.12 & 58.32; 40 CFR 1508.25]:

The Municipality of San Sebastian proposes the rehabilitation and restoration of the sidewalks, curbs and gutters, the incorporation of handicap ramps and the construction of sidewalks, along the length of Carr #125 Ave. Emérito Estrada Rivera from location 18.343294°, -66.999638° until the intersection with Carr #111 location 18.335892°, -66.976707° (Figure 1: Aerial Photograph). Works to be performed will extend approximately 6.57% outside of the streets' right of way. The approximate length of the sidewalks to be built is 9,845 feet, and the approximate length of sidewalks to be reconstructed is 8,419 feet with a minimum width of 5 feet. The project will also include entrance reconstructions along the road, the acquisition and installation of solar lighting, new signage and improvements to the green areas.

The proposed project aims to accomplish the following tasks: reconstruction of the existing sidewalks and construction of new sidewalks along the route; construction of concrete curbs; construction of handicapped ramps for ADA accessibility compliance; improvements to the green areas; and installation of signage and pavement markings for pedestrian crossings. It will also include partial widening of existing sidewalks to comply with ADA regulations and PRTHA Standards. There will be demolition of the existing elements in order to rebuild them and of the road areas where the new sidewalks will be constructed. (Figure 2: Proposed Project Drawings (100%)). Work will not be performed on the sidewalks of the bridges along the street area, except for the construction of a curb and gutter and works in a gutter in the bridge that extends from km 19.66 to km 19.68 in the PR-125. The maximum depth of excavation works will be approximately 18 in.

## INDEX

| SHEET        | DESCRIPTION:                                               |
|--------------|------------------------------------------------------------|
| GENERAL PLAN | NS                                                         |
| Т000         | TITTLE SHEET INDEX, LOCATION MAP, FLOOD MAP & CALIFICATION |
| C001         | GENERAL SITE PLAN                                          |
| CIVIL PLANS  |                                                            |
| C100         | LAYOUT PLAN                                                |
| C101         | LAYOUT PLAN                                                |
| C102         | LAYOUT PLAN                                                |
| C103         | LAYOUT PLAN                                                |
| C104         | LAYOUT PLAN                                                |
| C105         | LAYOUT PLAN                                                |
| C106         | LAYOUT PLAN                                                |
| C107         | LAYOUT PLAN                                                |
| C108         | LAYOUT PLAN                                                |
| C109         | LAYOUT PLAN                                                |
| C110         | LAYOUT PLAN                                                |
| C111         | LAYOUT PLAN                                                |
| C480         | EROSION AND SEDIMENTATION CONTROL PLAN                     |
| C490         | EROSION AND SEDIMENTATION CONTROL DETAILS                  |
| C700         | TYPICAL SECTIONS AND DETAILS                               |
| C701         | TYPICAL SECTIONS AND DETAILS                               |
| C702         | TYPICAL SECTIONS AND DETAILS                               |
| C850         | TRAFFIC SIGNING AND PAVEMENT MARKING DETAILS               |
| C851         | PAVEMENT MARKING PLAN AND DETAILS                          |
| MOT1         | MAINTENANCE OF TRAFFIC LEGEND AND NOTES                    |
| MOT2         | MAINTENANCE OF TRAFFIC TYPICAL APPLICATIONS                |
| MOT3         | MAINTENANCE OF TRAFFIC TYPICAL APPLICATIONS                |
| MOT4         | MAINTENANCE OF TRAFFIC CONSTRUCTION SIGNS TABLE            |
| MOT5         | MAINTENANCE OF TRAFFIC SIGN DETAILS                        |