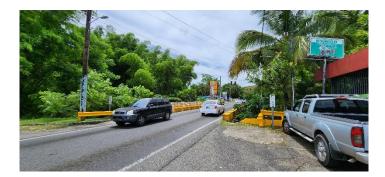

### Description of the Proposed Project [24 CFR 50.12 & 58.32; 40 CFR 1508.25]:

The Municipality of San Sebastian proposes the rehabilitation and restoration of the sidewalks, curbs and gutters, the incorporation of handicap ramps and the construction of sidewalks, along the length of Carr #125 Ave. Emérito Estrada Rivera from location 18.343294°, -66.999638° until the intersection with Carr #111 location 18.335892°, -66.976707° (Figure 1: Aerial Photograph). Works to be performed will extend approximately 6.57% outside of the streets' right of way. The approximate length of the sidewalks to be built is 9,845 feet, and the approximate length of sidewalks to be reconstructed is 8,419 feet with a minimum width of 5 feet. The project will also include entrance reconstructions along the road, the acquisition and installation of solar lighting, new signage and improvements to the green areas.

The proposed project aims to accomplish the following tasks: reconstruction of the existing sidewalks and construction of new sidewalks along the route; construction of concrete curbs; construction of handicapped ramps for ADA accessibility compliance; improvements to the green areas; and installation of signage and pavement markings for pedestrian crossings. It will also include partial widening of existing sidewalks to comply with ADA regulations and PRTHA Standards. There will be demolition of the existing elements in order to rebuild them and of the road areas where the new sidewalks will be constructed. (Figure 2: Proposed Project Drawings (100%)). Work will not be performed on the sidewalks of the bridges along the street area, except for the construction of a curb and gutter and works in a gutter in the bridge that extends from km 19.66 to km 19.68 in the PR-125. The maximum depth of excavation works will be approximately 18 in.