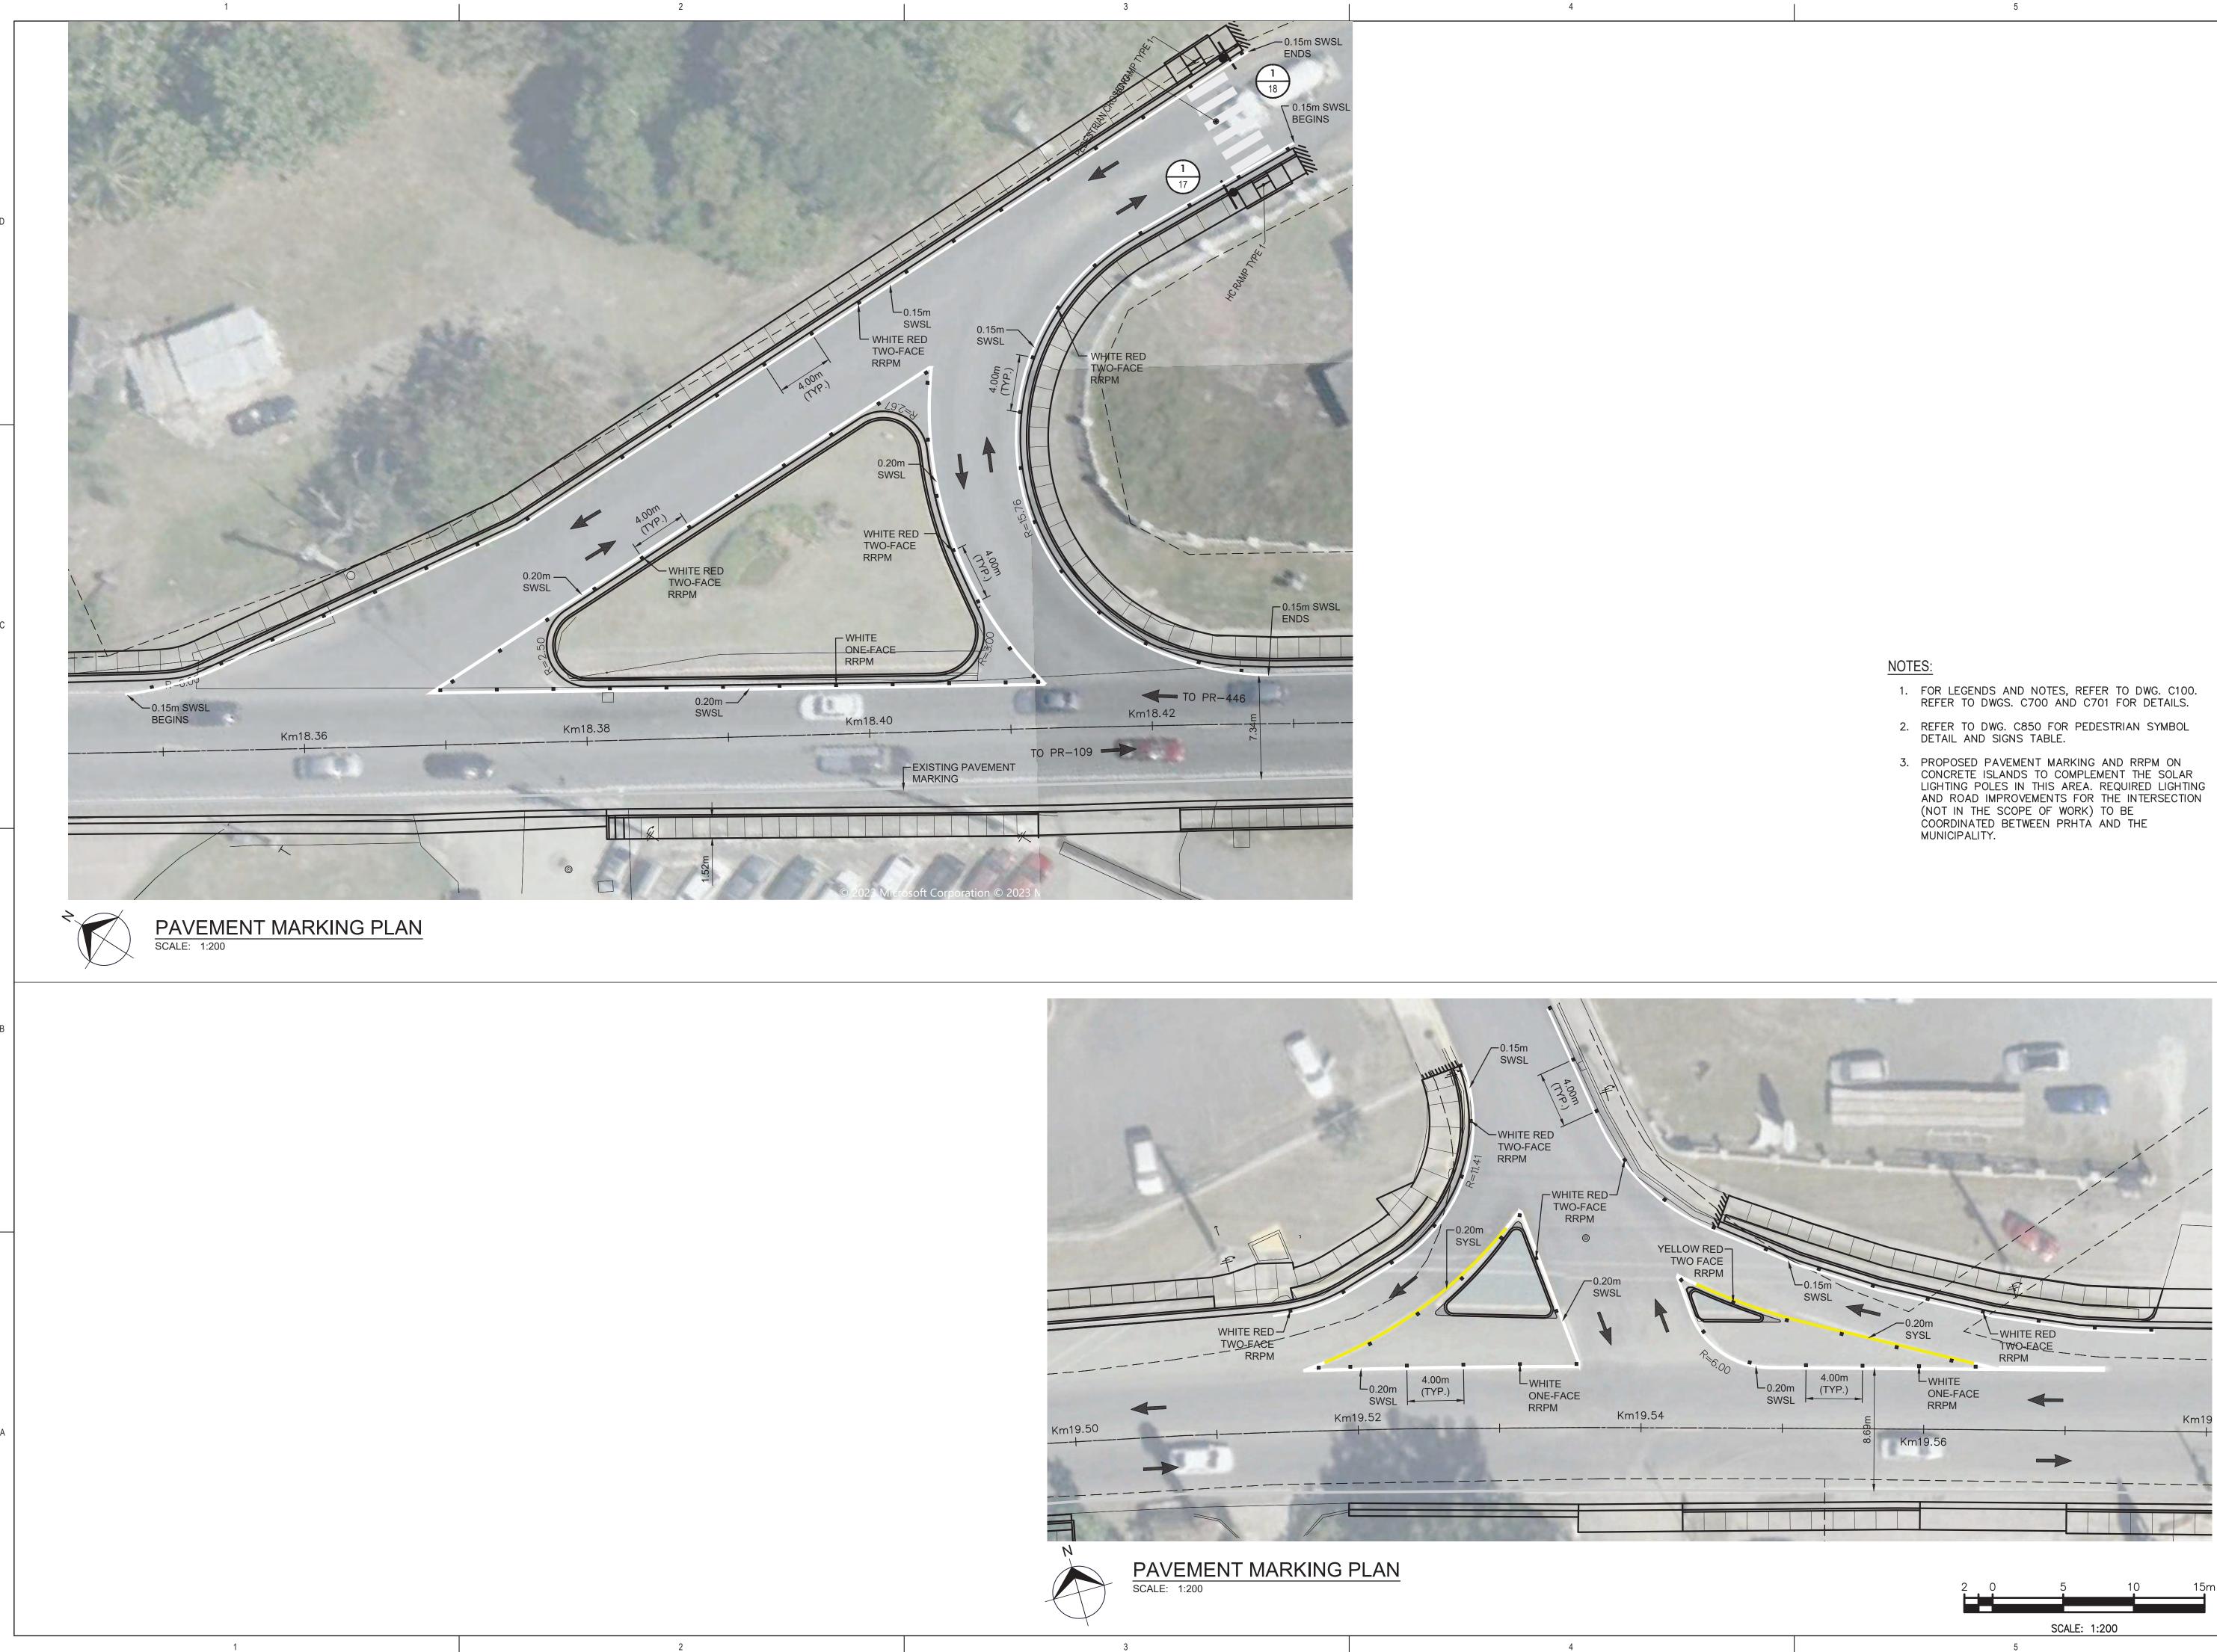

The proposed project aims to accomplish the following tasks: reconstruction of the existing sidewalks and construction of new sidewalks along the route; construction of concrete curbs; construction of handicapped ramps for ADA accessibility compliance; improvements to the green areas; and installation of signage and pavement markings for pedestrian crossings. It will also include partial widening of existing sidewalks to comply with ADA regulations and PRTHA Standards. There will be demolition of the existing elements in order to rebuild them and of the road areas where the new sidewalks will be constructed. (Figure 2: Proposed Project Drawings (100%)). Work will not be performed on the sidewalks of the bridges along the street area, except for the construction of a curb and gutter and works in a gutter in the bridge that extends from km 19.66 to km 19.68 in the PR-125. The maximum depth of excavation works will be approximately 18 in.

### **List of Figures:**

Figure 1: Aereal Photograph Figure 2: Proposed Project Drawings (100%) Figure 3: Site Pictures

List of Exhibits: Exhibit 1: Airport Hazards Exhibit 2: CBRS Exhibit 3: FEMA FIRMette Exhibit 3a: ABFE Map Exhibit 3b: Floodplain-Management 5-Step-Decision-Making-Process, performed by Tetra Tech, Inc. Exhibit 3c: Drainage Calculation Exhibit 4: Air Quality Exhibit 4a: EPA Greenbook - Current Nonattainment Counties for All Criteria Pollutants Exhibit 4b: Puerto Rico Nonattainment/Maintenance Status for Each County by Year for All Criteria Pollutants Exhibit 5: Coastal Zone Land Boundary Exhibit 6: NEPAssist Radius Map and JP GIS UST Map Exhibit 6a: NEPAssist Identified Facilities within 3,000 ft Exhibit 6b: Asbestos and Lead Survey Exhibit 6c: Memorandum of Justification for the Infeasibility and Impracticability of Radon Testing Exhibit 7: Endangered Species Exhibit 8: Farmland Exhibit 8a: Census Bureau Map (TIGERweb 2020) Exhibit 8b: Puerto Rico Planning Board PR Land Uses Plan, Effective Date November 30, 2015 Exhibit 8c: 7 CFR 658.2(a) Exhibit 9: 106 NHPA Effect Determination Exhibit 10: Sole Source Aquifers Exhibit 11: Wetlands Protection Exhibit 12: Wild and Scenic Rivers

Staging Area

Ave. Americo Estrada Rivera

Esri Community Maps Contributors, Esri, HERE, Garmin, Foursquare, SafeGraph, GeoTechnologies, Inc, METI/NASA, USGS, NPS, US Census

Figure 2: Proposed Project Drawings (100%)