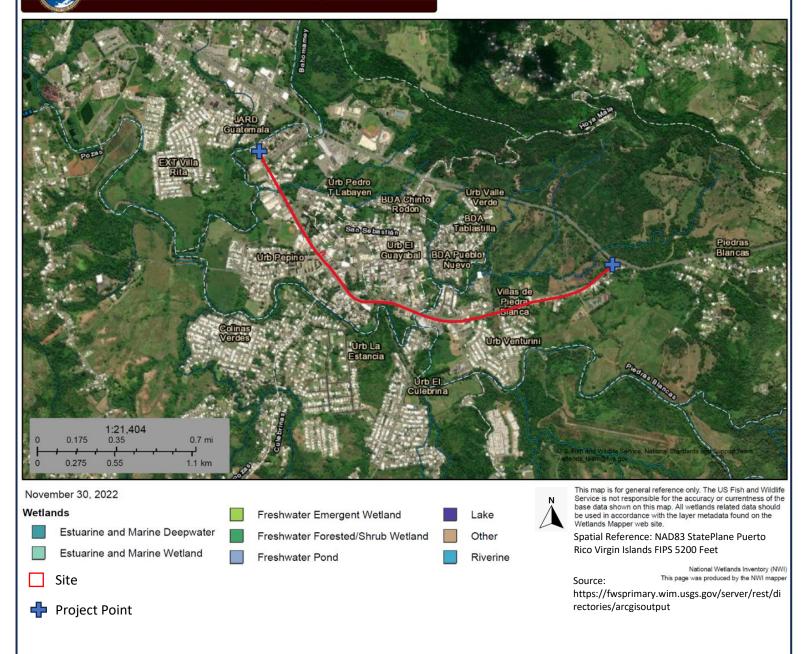

| Noise Abatement and Control<br>Noise Control Act of 1972, as<br>amended by the Quiet<br>Communities Act of 1978; 24<br>CFR Part 51 Subpart B | Yes No | HUD guidance at 24 CFR Part 51 requires<br>review of potential noise generators in the<br>vicinity of a project site, including major<br>roadways within 1,000 feet, railroads within<br>3,000 feet, and military or Federal Aviation<br>Administration regulated airfields within 15<br>miles. According to the HUD Noise<br>Guidebook, the acceptable day/night noise<br>level (DNL) is 65 decibels (dB). The<br>purpose of this review is to ascertain the<br>impacts of existing noise sources in the area<br>on new residents or other sensitive receptors.<br>The project does not include new<br>construction for residential use or<br>rehabilitation of an existing residential<br>property. Moreover, use and noise levels in<br>post development should not be significantly<br>different from existing levels.<br>The project is, therefore, in compliance with<br>Noise Abatement and Control Regulations. |
|----------------------------------------------------------------------------------------------------------------------------------------------|--------|-------------------------------------------------------------------------------------------------------------------------------------------------------------------------------------------------------------------------------------------------------------------------------------------------------------------------------------------------------------------------------------------------------------------------------------------------------------------------------------------------------------------------------------------------------------------------------------------------------------------------------------------------------------------------------------------------------------------------------------------------------------------------------------------------------------------------------------------------------------------------------------------------------------------------|
| Sole Source Aquifers<br>Safe Drinking Water Act of 1974,<br>as amended, particularly section<br>1424(e); 40 CFR Part 149                     | Yes No | Puerto Rico is included in Region II of the<br>USA EPA designated sole-source aquifer<br>regions. The project is not served by<br>designated sole source aquifers nor is it<br>located within a sole source aquifer<br>watershed.<br>The closest Designated Sole Source Aquifer<br>is in Florida, approximately 980 mi<br>northwest of the Site, and is identified as<br>SSA34a, Biscayne Aquifer SSA. The project<br>will not affect a Sole Source Aquifer in said<br>state.<br>The project is in compliance with the<br>Regulation.<br><b>Refer to Exhibit No.10 Sole Source</b><br><b>Aquifers</b>                                                                                                                                                                                                                                                                                                                   |
| Wetlands Protection<br>Executive Order 11990,<br>particularly sections 2 and 5                                                               | Yes No | The USFWS Wetland mapper's image<br>shows two riverine wetlands at the Site in<br>the two areas where a tributary of Rio<br>Guatemala and the Rio Culebrinas crosses<br>via a channel and bridge, respectively, under<br>the Emerito Estrada Rivera Avenue. There is                                                                                                                                                                                                                                                                                                                                                                                                                                                                                                                                                                                                                                                    |

| i <del></del> | r i i                                                                                                                                                                                                                                                                                                                                                                                                                                                                                                                                                                                                                                                                                                                                                                                                                                                                                                                                                           |
|---------------|-----------------------------------------------------------------------------------------------------------------------------------------------------------------------------------------------------------------------------------------------------------------------------------------------------------------------------------------------------------------------------------------------------------------------------------------------------------------------------------------------------------------------------------------------------------------------------------------------------------------------------------------------------------------------------------------------------------------------------------------------------------------------------------------------------------------------------------------------------------------------------------------------------------------------------------------------------------------|
|               | another Riverine wetland, which is located adjacent to the north of the Avenue.                                                                                                                                                                                                                                                                                                                                                                                                                                                                                                                                                                                                                                                                                                                                                                                                                                                                                 |
|               | A 5-Step analysis concluded that although<br>the project crosses wetlands, it will not<br>negatively impact these wetlands and will<br>not have a significant impact on the runoff<br>water behavior during weather events.                                                                                                                                                                                                                                                                                                                                                                                                                                                                                                                                                                                                                                                                                                                                     |
|               | The riverine wetlands will not be directly<br>affected by the development of the project,<br>as works will not be performed on the<br>sidewalks of the bridges along the street<br>area, except for the construction of a curb<br>and gutter and works in a gutter in the<br>bridge that extends from km 19.66 to km<br>19.68 in the PR-125, which will not affect<br>the wetland.                                                                                                                                                                                                                                                                                                                                                                                                                                                                                                                                                                              |
|               | The design minimizes wetland impacts and<br>prevents new construction from occurring in<br>the wetlands and includes provisions for<br>drainage. Impacts to wetlands will also be<br>limited due to construction occurring within<br>the previously developed site. The 5-Step<br>process concluded that potential adverse<br>impacts from construction would be<br>temporary and mitigated through<br>construction staging plans developed in<br>partnership with the San Sebastián<br>Municipality to minimize disturbance<br>throughout the construction period and at the<br>end of the project. A stormwater pollution<br>prevention plan (SWPPP) would be<br>prepared, and its Best Management<br>Practices (BMPs) would be implemented to<br>avoid direct and indirect impacts to<br>wetlands. It will include a combination of<br>detention, infiltration, evaporation and<br>settling to manage flow and remove<br>pollutants and construction debris. |
|               | A permit will not be required for the project,<br>as per Section 404 of the Clean Water Act,<br>because the project will not require the<br>discharge of dredger or fill material into                                                                                                                                                                                                                                                                                                                                                                                                                                                                                                                                                                                                                                                                                                                                                                          |