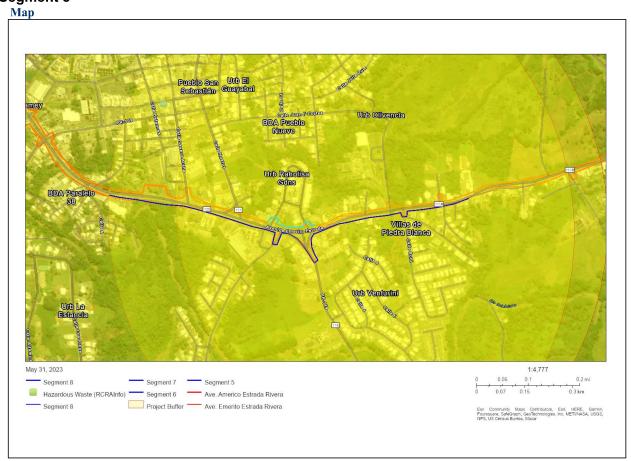

|                                                                                  |        | Refer to Exhibit No.4 Air Quality, Exhibit<br>4a: EPA Greenbook - Current<br>Nonattainment Counties for All Criteria<br>Pollutants, and Exhibit 4b: Puerto Rico<br>Nonattainment/Maintenance Status for<br>Each County by Year for All Criteria<br>Pollutants                                                                                                                                                                                                                                                         |
|----------------------------------------------------------------------------------|--------|-----------------------------------------------------------------------------------------------------------------------------------------------------------------------------------------------------------------------------------------------------------------------------------------------------------------------------------------------------------------------------------------------------------------------------------------------------------------------------------------------------------------------|
| Coastal Zone Management<br>Coastal Zone Management Act,<br>sections 307(c) & (d) | Yes No | The project is located outside the area<br>identified as Coastal Zone Line Boundary;<br>thus, it does not affect Coastal Zone<br>Management Plan. The closest Coastal Zone<br>Line Boundary is located approximately 9.7<br>miles north of the project.<br>The project is in compliance with the<br>Coastal Zone Management Act.<br><b>Refer to Exhibit No.5 Coastal Zone Land<br/>Boundary</b>                                                                                                                       |
| Contamination and Toxic<br>Substances                                            | Yes No | The NEPAssist database was reviewed on                                                                                                                                                                                                                                                                                                                                                                                                                                                                                |
| 24 CFR Part 50.3(i) & 58.5(i)(2)                                                 |        | July 2023 to identify EPA Facilities within 3,000 ft of Site.                                                                                                                                                                                                                                                                                                                                                                                                                                                         |
|                                                                                  |        | <ul> <li>The following EPA facilities were detected:</li> <li>One (1) Toxic Release (TRI) Site</li> <li>Four (4) Water Dischargers Sites (NPDES)</li> <li>Ten (10) Hazardous Waste (RCRA)</li> <li>Additional information obtained from the</li> </ul>                                                                                                                                                                                                                                                                |
|                                                                                  |        | EDR Radius Report and DNER 2020<br>Leaking Underground Storage Tanks<br>(LUST) lists:                                                                                                                                                                                                                                                                                                                                                                                                                                 |
|                                                                                  |        | <ul> <li>Three (3) Active LUSTs</li> <li>Three (3) Inactive LUSTs</li> </ul>                                                                                                                                                                                                                                                                                                                                                                                                                                          |
|                                                                                  |        | According to the information available, these<br>facilities do not appear to present an<br>environmental concern for the project site,<br>either because no other significant<br>noncompliance or high priority violation had<br>been identified as of 12/31/2022 for the<br>NPDES facility and as of 05/27/2023 for the<br>RCRA facilities, or because conditions<br>suggest releases at the LUSTs sites are not<br>expected to have had the potential to migrate<br>to affect the subject property. Please refer to |

| Exhibit 6a for detailed information regarding                                                                                                                                                                                                                                                                                          |
|----------------------------------------------------------------------------------------------------------------------------------------------------------------------------------------------------------------------------------------------------------------------------------------------------------------------------------------|
| the facilities identified.                                                                                                                                                                                                                                                                                                             |
| Lead and Asbestos surveys were performed<br>at the project Site. Asbestos was not found.<br>Some areas of the project were found to<br>contain more than 1.0 mg/cm2 for what the<br>Puerto Rico Department of Natural and<br>Environmental Resources (PR DRNA)<br>identifies as lead based paint of materials<br>containing lead.      |
| Mitigation measures will be taken to safely<br>remove the paint. Clearance tests will be<br>performed after removal to ensure no lead is<br>left, and lead containing material will be<br>taken to a proper disposal facility. These are<br>detailed in the Mitigation Measures and<br>Conditions [40 CFR 1505.2(c)] section<br>below. |
| The presence of LBP will not affect<br>occupants because there are none, nor will it<br>affect the intended use of the project Site.                                                                                                                                                                                                   |
| Per the CPD-23-103 Notice (Departmental<br>Policy for Addressing Radon in the<br>Environmental Review Process), issued by<br>HUD on January 11, 2024, "As radon is a<br>radioactive substance, HUD or the<br>responsible entity (RE) must consider it as<br>part of the site contamination analysis for<br>projects that:              |
| <ul> <li>Require an environmental review at the level of Categorically Excluded Subject to 50.4 or 58.5 ("CEST"), Environmental Assessment, or Environmental Impact Statement; and</li> <li>Involve structures that are occupied or are intended to be occupied at least four (4) hours a day."</li> </ul>                             |
| Since the project does not include<br>construction of a structure intended to be<br>occupied for more than 4 hours a day, the<br>requirement does not apply.                                                                                                                                                                           |
| Furthermore, the Notice states that if the recommended best practices and alternative                                                                                                                                                                                                                                                  |