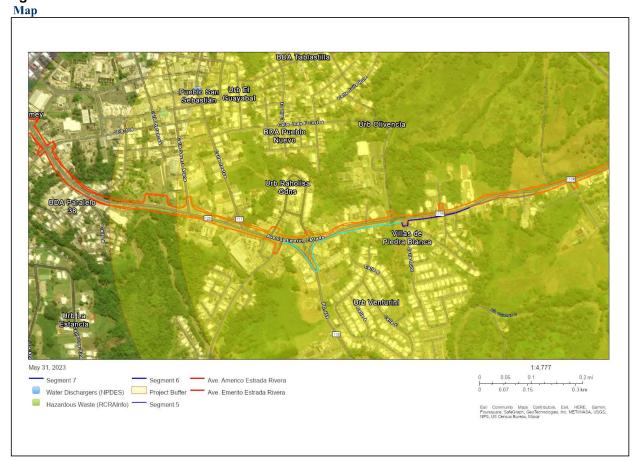

|                                                                                  |        | Refer to Exhibit No.4 Air Quality, Exhibit<br>4a: EPA Greenbook - Current<br>Nonattainment Counties for All Criteria<br>Pollutants, and Exhibit 4b: Puerto Rico<br>Nonattainment/Maintenance Status for<br>Each County by Year for All Criteria<br>Pollutants                                                                                                                                                                                                                                                         |
|----------------------------------------------------------------------------------|--------|-----------------------------------------------------------------------------------------------------------------------------------------------------------------------------------------------------------------------------------------------------------------------------------------------------------------------------------------------------------------------------------------------------------------------------------------------------------------------------------------------------------------------|
| Coastal Zone Management<br>Coastal Zone Management Act,<br>sections 307(c) & (d) | Yes No | The project is located outside the area<br>identified as Coastal Zone Line Boundary;<br>thus, it does not affect Coastal Zone<br>Management Plan. The closest Coastal Zone<br>Line Boundary is located approximately 9.7<br>miles north of the project.<br>The project is in compliance with the<br>Coastal Zone Management Act.<br><b>Refer to Exhibit No.5 Coastal Zone Land<br/>Boundary</b>                                                                                                                       |
| Contamination and Toxic<br>Substances                                            | Yes No | The NEPAssist database was reviewed on                                                                                                                                                                                                                                                                                                                                                                                                                                                                                |
| 24 CFR Part 50.3(i) & 58.5(i)(2)                                                 |        | July 2023 to identify EPA Facilities within 3,000 ft of Site.                                                                                                                                                                                                                                                                                                                                                                                                                                                         |
|                                                                                  |        | <ul> <li>The following EPA facilities were detected:</li> <li>One (1) Toxic Release (TRI) Site</li> <li>Four (4) Water Dischargers Sites (NPDES)</li> <li>Ten (10) Hazardous Waste (RCRA)</li> <li>Additional information obtained from the</li> </ul>                                                                                                                                                                                                                                                                |
|                                                                                  |        | EDR Radius Report and DNER 2020<br>Leaking Underground Storage Tanks<br>(LUST) lists:                                                                                                                                                                                                                                                                                                                                                                                                                                 |
|                                                                                  |        | <ul> <li>Three (3) Active LUSTs</li> <li>Three (3) Inactive LUSTs</li> </ul>                                                                                                                                                                                                                                                                                                                                                                                                                                          |
|                                                                                  |        | According to the information available, these<br>facilities do not appear to present an<br>environmental concern for the project site,<br>either because no other significant<br>noncompliance or high priority violation had<br>been identified as of 12/31/2022 for the<br>NPDES facility and as of 05/27/2023 for the<br>RCRA facilities, or because conditions<br>suggest releases at the LUSTs sites are not<br>expected to have had the potential to migrate<br>to affect the subject property. Please refer to |

| Exhibit 6a for detailed information regarding                                                                                                                                                                                                                                                                                          |
|----------------------------------------------------------------------------------------------------------------------------------------------------------------------------------------------------------------------------------------------------------------------------------------------------------------------------------------|
| the facilities identified.                                                                                                                                                                                                                                                                                                             |
| Lead and Asbestos surveys were performed<br>at the project Site. Asbestos was not found.<br>Some areas of the project were found to<br>contain more than 1.0 mg/cm2 for what the<br>Puerto Rico Department of Natural and<br>Environmental Resources (PR DRNA)<br>identifies as lead based paint of materials<br>containing lead.      |
| Mitigation measures will be taken to safely<br>remove the paint. Clearance tests will be<br>performed after removal to ensure no lead is<br>left, and lead containing material will be<br>taken to a proper disposal facility. These are<br>detailed in the Mitigation Measures and<br>Conditions [40 CFR 1505.2(c)] section<br>below. |
| The presence of LBP will not affect<br>occupants because there are none, nor will it<br>affect the intended use of the project Site.                                                                                                                                                                                                   |
| Per the CPD-23-103 Notice (Departmental<br>Policy for Addressing Radon in the<br>Environmental Review Process), issued by<br>HUD on January 11, 2024, "As radon is a<br>radioactive substance, HUD or the<br>responsible entity (RE) must consider it as<br>part of the site contamination analysis for<br>projects that:              |
| <ul> <li>Require an environmental review at the level of Categorically Excluded Subject to 50.4 or 58.5 ("CEST"), Environmental Assessment, or Environmental Impact Statement; and</li> <li>Involve structures that are occupied or are intended to be occupied at least four (4) hours a day."</li> </ul>                             |
| Since the project does not include<br>construction of a structure intended to be<br>occupied for more than 4 hours a day, the<br>requirement does not apply.                                                                                                                                                                           |
| Furthermore, the Notice states that if the recommended best practices and alternative                                                                                                                                                                                                                                                  |