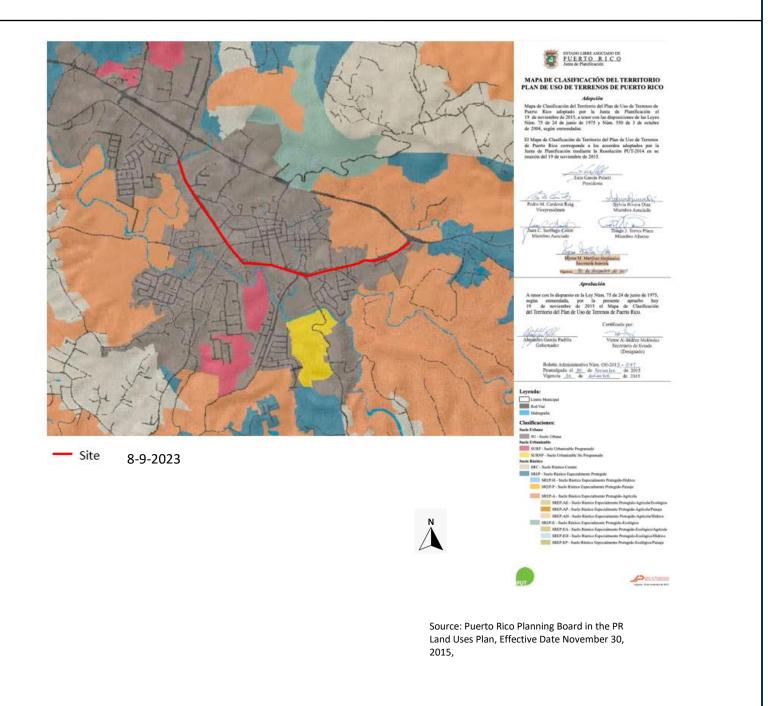

| n                                                                                                                               |        |                                                                                                                                                                                                                                                                                                                                                                                                                                                                                                                                                                                                                                                                    |
|---------------------------------------------------------------------------------------------------------------------------------|--------|--------------------------------------------------------------------------------------------------------------------------------------------------------------------------------------------------------------------------------------------------------------------------------------------------------------------------------------------------------------------------------------------------------------------------------------------------------------------------------------------------------------------------------------------------------------------------------------------------------------------------------------------------------------------|
|                                                                                                                                 |        | transmittal letter provided. USFWS<br>concurred with the determination on July 11,<br>2024.<br>If a Puerto Rican Boa is found in the project<br>action site, work shall cease until the Boa<br>moves off on its own. If the Boa does not<br>move off, the Puerto Rico Department of<br>Natural and Environmental Resources shall<br>be contacted and asked to relocate the Boa in<br>accordance with the USFWS Puerto Rican<br>Boa Conservation Measures Guidelines and<br>the January 2024, Amended Programmatic                                                                                                                                                  |
|                                                                                                                                 |        | Biological Opinion.<br>The project is in compliance with the<br>Endangered Species Act.                                                                                                                                                                                                                                                                                                                                                                                                                                                                                                                                                                            |
|                                                                                                                                 |        | Refer to Exhibit No.7 Endangered Species                                                                                                                                                                                                                                                                                                                                                                                                                                                                                                                                                                                                                           |
| <b>Explosive and Flammable</b><br><b>Hazards</b><br>24 CFR Part 51 Subpart C                                                    | Yes No | The proposed project does not include a<br>hazardous facility that mainly stores,<br>handles, or processes flammable or<br>combustible chemicals such as bulk fuel<br>storage.                                                                                                                                                                                                                                                                                                                                                                                                                                                                                     |
|                                                                                                                                 |        | The scope of the proposed project does not<br>include the development, construction,<br>conversion or rehabilitation that will<br>increase residential densities.                                                                                                                                                                                                                                                                                                                                                                                                                                                                                                  |
|                                                                                                                                 |        | The project scope does not include the installation of storage tanks.                                                                                                                                                                                                                                                                                                                                                                                                                                                                                                                                                                                              |
|                                                                                                                                 |        | The project is, therefore, in compliance with 24 CFR Part 51 Subpart C. 7.                                                                                                                                                                                                                                                                                                                                                                                                                                                                                                                                                                                         |
| Farmlands Protection<br>Farmland Protection Policy Act<br>of 1981, particularly sections<br>1504(b) and 1541; 7 CFR Part<br>658 | Yes No | The project does not include any activities<br>that could potentially convert agricultural<br>land into nonagricultural land. Some of the<br>soils in the area are identified as "Farmland<br>of Statewide Importance" and "All Areas are<br>Prime Farmland". According to the United<br>States Census Bureau TigerWeb, most of the<br>Site is located on areas identified Urban<br>Areas. The area not identified as such is the<br>northeastern corner near the intersection of<br>the Emerito Estrada Ave. with PR-111.<br>However, that area has been identified by the<br>Puerto Rico Planning Board in the PR Land<br>Uses Plan, effective date November 30, |

|                                                                                                        |        | <ul> <li>2015, as Urban Land. In addition, the project would replace sidewalks and gutters that already exist and are part of existing urban infrastructure. Thus, according to 7 CFR 658.2(a), the site would be exempted because the project is in a location that is already committed to urban development. The project is in compliance with the Regulation.</li> <li>Refer to Exhibit No.8 Farmlands Protection; Exhibit 8a: Census Bureau Map (TIGERweb 2020); Exhibit 8b: Puerto Rico Planning Board PR Land Uses Plan, Effective Date November 30, 2015; and Exhibit 8c: 7 CFR 658.2(a)</li> </ul>                                                                 |
|--------------------------------------------------------------------------------------------------------|--------|-----------------------------------------------------------------------------------------------------------------------------------------------------------------------------------------------------------------------------------------------------------------------------------------------------------------------------------------------------------------------------------------------------------------------------------------------------------------------------------------------------------------------------------------------------------------------------------------------------------------------------------------------------------------------------|
| <b>Floodplain Management</b><br>Executive Order 11988,<br>particularly section 2(a); 24 CFR<br>Part 55 | Yes No | Along its path, there are portions of the<br>proposed project located within a floodplain.<br>The extent of the floodplain was determined<br>using the 0.2% annual chance (500-year<br>floodplain) approach. The proposed activity<br>with dimensions of 11.33 acres is situated in<br>combined zones: 0.62 acres in floodway,<br>2.54 acres within the floodplain and, 8.17<br>acres in zone X outside the floodplain,<br>according to the Puerto Rico Advisory Board<br>Flood Elevation (ABFE) map, effective<br>April 13, 2018.                                                                                                                                          |
|                                                                                                        |        | Two portions of the project are within the<br>floodway. The beginning of the project starts<br>at the bridge on Emérito Estrada Rivera<br>Avenue, which is within the floodway. The<br>only actions within this portion are related to<br>the reconstruction of the sidewalk, ramp, and<br>associated gutter that are dedicated to ADA<br>compliance. The other portion of the<br>floodway crosses Emérito Estrada Rivera<br>Avenue at the bridge located at the<br>intersection with Highway PR-119 (Hostos<br>Cabrera Street). The work at the site is to<br>add a new concrete gutter to assist with<br>drainage at the bridge. This is a functionally<br>dependent use. |