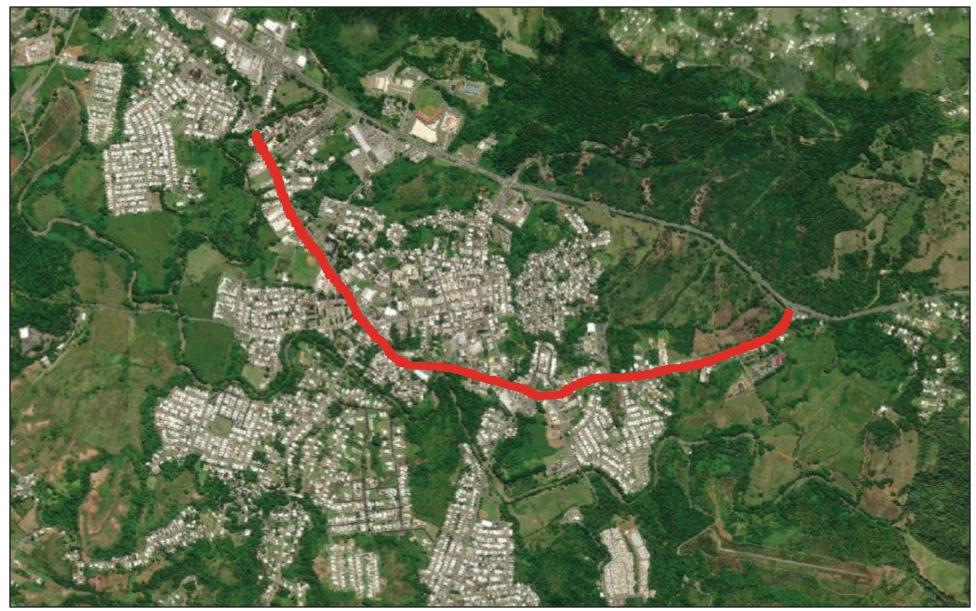

### Description of the Proposed Project [24 CFR 50.12 & 58.32; 40 CFR 1508.25]:

The Municipality of San Sebastian proposes the rehabilitation and restoration of the sidewalks, curbs and gutters, the incorporation of handicap ramps and the construction of sidewalks, along the length of Carr #125 Ave. Emérito Estrada Rivera from location 18.343294°, -66.999638° until the intersection with Carr #111 location 18.335892°, -66.976707° (Figure 1: Aerial Photograph). Works to be performed will extend approximately 6.57% outside of the streets' right of way. The approximate length of the sidewalks to be built is 9,845 feet, and the approximate length of sidewalks to be reconstructed is 8,419 feet with a minimum width of 5 feet. The project will also include entrance reconstructions along the road, the acquisition and installation of solar lighting, new signage and improvements to the green areas.

PR-CRP-000342

Figure 1: Aereal Photograph

Address: Carr. PR-125, Avenida Emérito Estrada Rivera, San Sebastián, Puerto Rico, 00685 Coordinates: 18.343294, -66.999638 to 18.336086, -66.976578

September 11, 2023