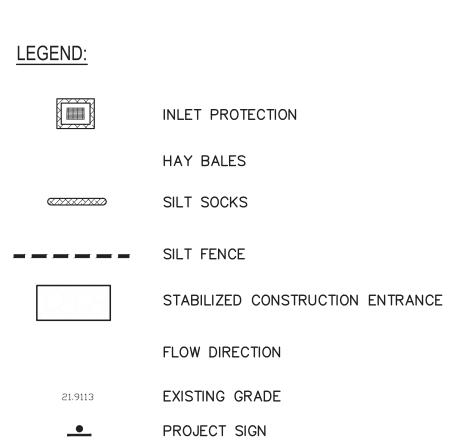

During the demolition and construction process, erosion and sedimentation control measures will be implemented to avoid sediment discharges into the storm sewer system. Controls to be installed include hay bales (or silt socks) on drainage structures, silt fence around the project limit, and implementation of a stabilized entrance, with truck washout station to avoid sediments track out into the streets. Staging and storage areas for construction materials will be protected with silt fence, or any other measure as needed. The staging area for the projects will be located in the parking lot of the Cancha Luis Muñoz Marin.