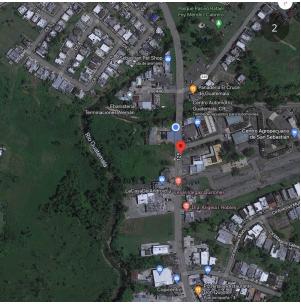

PR-CRP-000342

Figure 1: Aereal Photograph

Address: Carr. PR-125, Avenida Emérito Estrada Rivera, San Sebastián, Puerto Rico, 00685 Coordinates: 18.343294, -66.999638 to 18.336086, -66.976578

September 11, 2023

Staging Area

Ave. Americo Estrada Rivera

Esri Community Maps Contributors, Esri, HERE, Garmin, Foursquare, SafeGraph, GeoTechnologies, Inc, METI/NASA, USGS, NPS, US Census

Figure 2: Proposed Project Drawings (100%)