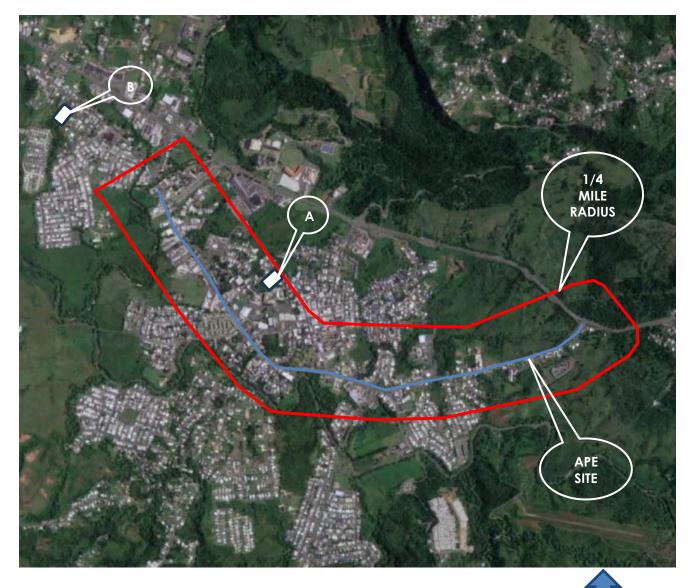

| Compliance Factors:<br>Statutes, Executive Orders,<br>and Regulations listed at 24<br>CFR §58.5 and §58.6 | Are formal<br>compliance<br>steps or<br>mitigation<br>required? | Compliance determinations                                                                                                                                                                                                                                                                                                                                                                                                                                               |
|-----------------------------------------------------------------------------------------------------------|-----------------------------------------------------------------|-------------------------------------------------------------------------------------------------------------------------------------------------------------------------------------------------------------------------------------------------------------------------------------------------------------------------------------------------------------------------------------------------------------------------------------------------------------------------|
| STATUTES, EXECUTIVE OI<br>& 58.6                                                                          | RDERS, AND R                                                    | EGULATIONS LISTED AT 24 CFR 50.4                                                                                                                                                                                                                                                                                                                                                                                                                                        |
| <b>Airport Hazards</b><br>24 CFR Part 51 Subpart D                                                        | Yes No                                                          | The nearest airport is Eugenio María de<br>Hostos Airport a civil airport in Mayaguez,<br>which is located approximately 11.45 miles<br>(60,728.65 feet) to the southwest of the Site.<br>The closest military airport is Luis Muñoz<br>Marin Airport Located at approximately<br>63.03 mi (332,798.40 feet) to the northeast<br>of the Site. Thus, the project site is not<br>within 15,000 feet of a military airport nor<br>within 2,500 feet of a civilian airport. |
|                                                                                                           |                                                                 | That means it is not located within a Runway<br>Potential Zone/Clear Zone (RPZ/CZ) or<br>Accident Potential Zone (APZ). The project<br>is in compliance with the regulation.<br><b>Refer to Exhibit No.1 Airport Hazards</b>                                                                                                                                                                                                                                            |