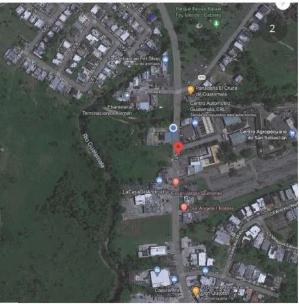

PR-CRP-000342

Figure 1: Aereal Photograph

Address: Carr. PR-125, Avenida Emérito Estrada Rivera, San Sebastián, Puerto Rico, 00685 Coordinates: 18.343294, -66.999638 to 18.336086, -66.976578

September 11, 2023

Staging Area

Ave. Americo Estrada Rivera

Esri Community Maps Contributors, Esri, HERE, Garmin, Foursquare, SafeGraph, GeoTechnologies, Inc, METI/NASA, USGS, NPS, US Census

Figure 2: Proposed Project Drawings (100%)