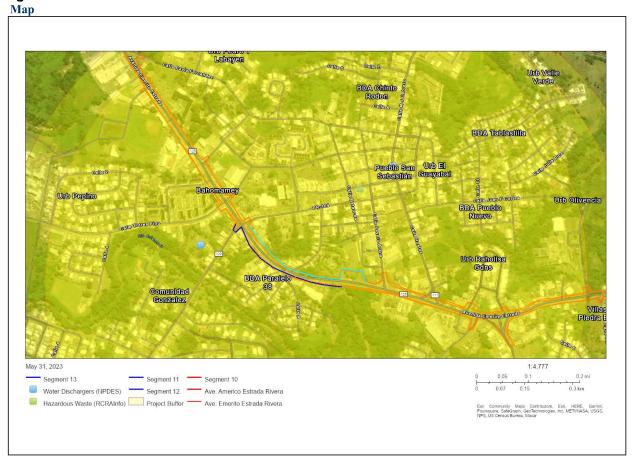

|                                                                                  |        | Refer to Exhibit No.4 Air Quality, Exhibit<br>4a: EPA Greenbook - Current<br>Nonattainment Counties for All Criteria<br>Pollutants, and Exhibit 4b: Puerto Rico<br>Nonattainment/Maintenance Status for<br>Each County by Year for All Criteria<br>Pollutants                                                                                                                                                                                                                                                         |
|----------------------------------------------------------------------------------|--------|-----------------------------------------------------------------------------------------------------------------------------------------------------------------------------------------------------------------------------------------------------------------------------------------------------------------------------------------------------------------------------------------------------------------------------------------------------------------------------------------------------------------------|
| Coastal Zone Management<br>Coastal Zone Management Act,<br>sections 307(c) & (d) | Yes No | The project is located outside the area<br>identified as Coastal Zone Line Boundary;<br>thus, it does not affect Coastal Zone<br>Management Plan. The closest Coastal Zone<br>Line Boundary is located approximately 9.7<br>miles north of the project.<br>The project is in compliance with the<br>Coastal Zone Management Act.<br><b>Refer to Exhibit No.5 Coastal Zone Land<br/>Boundary</b>                                                                                                                       |
| Contamination and Toxic<br>Substances                                            | Yes No | The NEPAssist database was reviewed on                                                                                                                                                                                                                                                                                                                                                                                                                                                                                |
| 24 CFR Part 50.3(i) & 58.5(i)(2)                                                 |        | July 2023 to identify EPA Facilities within 3,000 ft of Site.                                                                                                                                                                                                                                                                                                                                                                                                                                                         |
|                                                                                  |        | <ul> <li>The following EPA facilities were detected:</li> <li>One (1) Toxic Release (TRI) Site</li> <li>Four (4) Water Dischargers Sites (NPDES)</li> <li>Ten (10) Hazardous Waste (RCRA)</li> <li>Additional information obtained from the</li> </ul>                                                                                                                                                                                                                                                                |
|                                                                                  |        | EDR Radius Report and DNER 2020<br>Leaking Underground Storage Tanks<br>(LUST) lists:                                                                                                                                                                                                                                                                                                                                                                                                                                 |
|                                                                                  |        | <ul> <li>Three (3) Active LUSTs</li> <li>Three (3) Inactive LUSTs</li> </ul>                                                                                                                                                                                                                                                                                                                                                                                                                                          |
|                                                                                  |        | According to the information available, these<br>facilities do not appear to present an<br>environmental concern for the project site,<br>either because no other significant<br>noncompliance or high priority violation had<br>been identified as of 12/31/2022 for the<br>NPDES facility and as of 05/27/2023 for the<br>RCRA facilities, or because conditions<br>suggest releases at the LUSTs sites are not<br>expected to have had the potential to migrate<br>to affect the subject property. Please refer to |

| Exhibit 6a for detailed information regarding                                                                                                                                                                                                                                                                                          |
|----------------------------------------------------------------------------------------------------------------------------------------------------------------------------------------------------------------------------------------------------------------------------------------------------------------------------------------|
| the facilities identified.                                                                                                                                                                                                                                                                                                             |
| Lead and Asbestos surveys were performed<br>at the project Site. Asbestos was not found.<br>Some areas of the project were found to<br>contain more than 1.0 mg/cm2 for what the<br>Puerto Rico Department of Natural and<br>Environmental Resources (PR DRNA)<br>identifies as lead based paint of materials<br>containing lead.      |
| Mitigation measures will be taken to safely<br>remove the paint. Clearance tests will be<br>performed after removal to ensure no lead is<br>left, and lead containing material will be<br>taken to a proper disposal facility. These are<br>detailed in the Mitigation Measures and<br>Conditions [40 CFR 1505.2(c)] section<br>below. |
| The presence of LBP will not affect<br>occupants because there are none, nor will it<br>affect the intended use of the project Site.                                                                                                                                                                                                   |
| Per the CPD-23-103 Notice (Departmental<br>Policy for Addressing Radon in the<br>Environmental Review Process), issued by<br>HUD on January 11, 2024, "As radon is a<br>radioactive substance, HUD or the<br>responsible entity (RE) must consider it as<br>part of the site contamination analysis for<br>projects that:              |
| <ul> <li>Require an environmental review at the level of Categorically Excluded Subject to 50.4 or 58.5 ("CEST"), Environmental Assessment, or Environmental Impact Statement; and</li> <li>Involve structures that are occupied or are intended to be occupied at least four (4) hours a day."</li> </ul>                             |
| Since the project does not include<br>construction of a structure intended to be<br>occupied for more than 4 hours a day, the<br>requirement does not apply.                                                                                                                                                                           |
| Furthermore, the Notice states that if the recommended best practices and alternative                                                                                                                                                                                                                                                  |