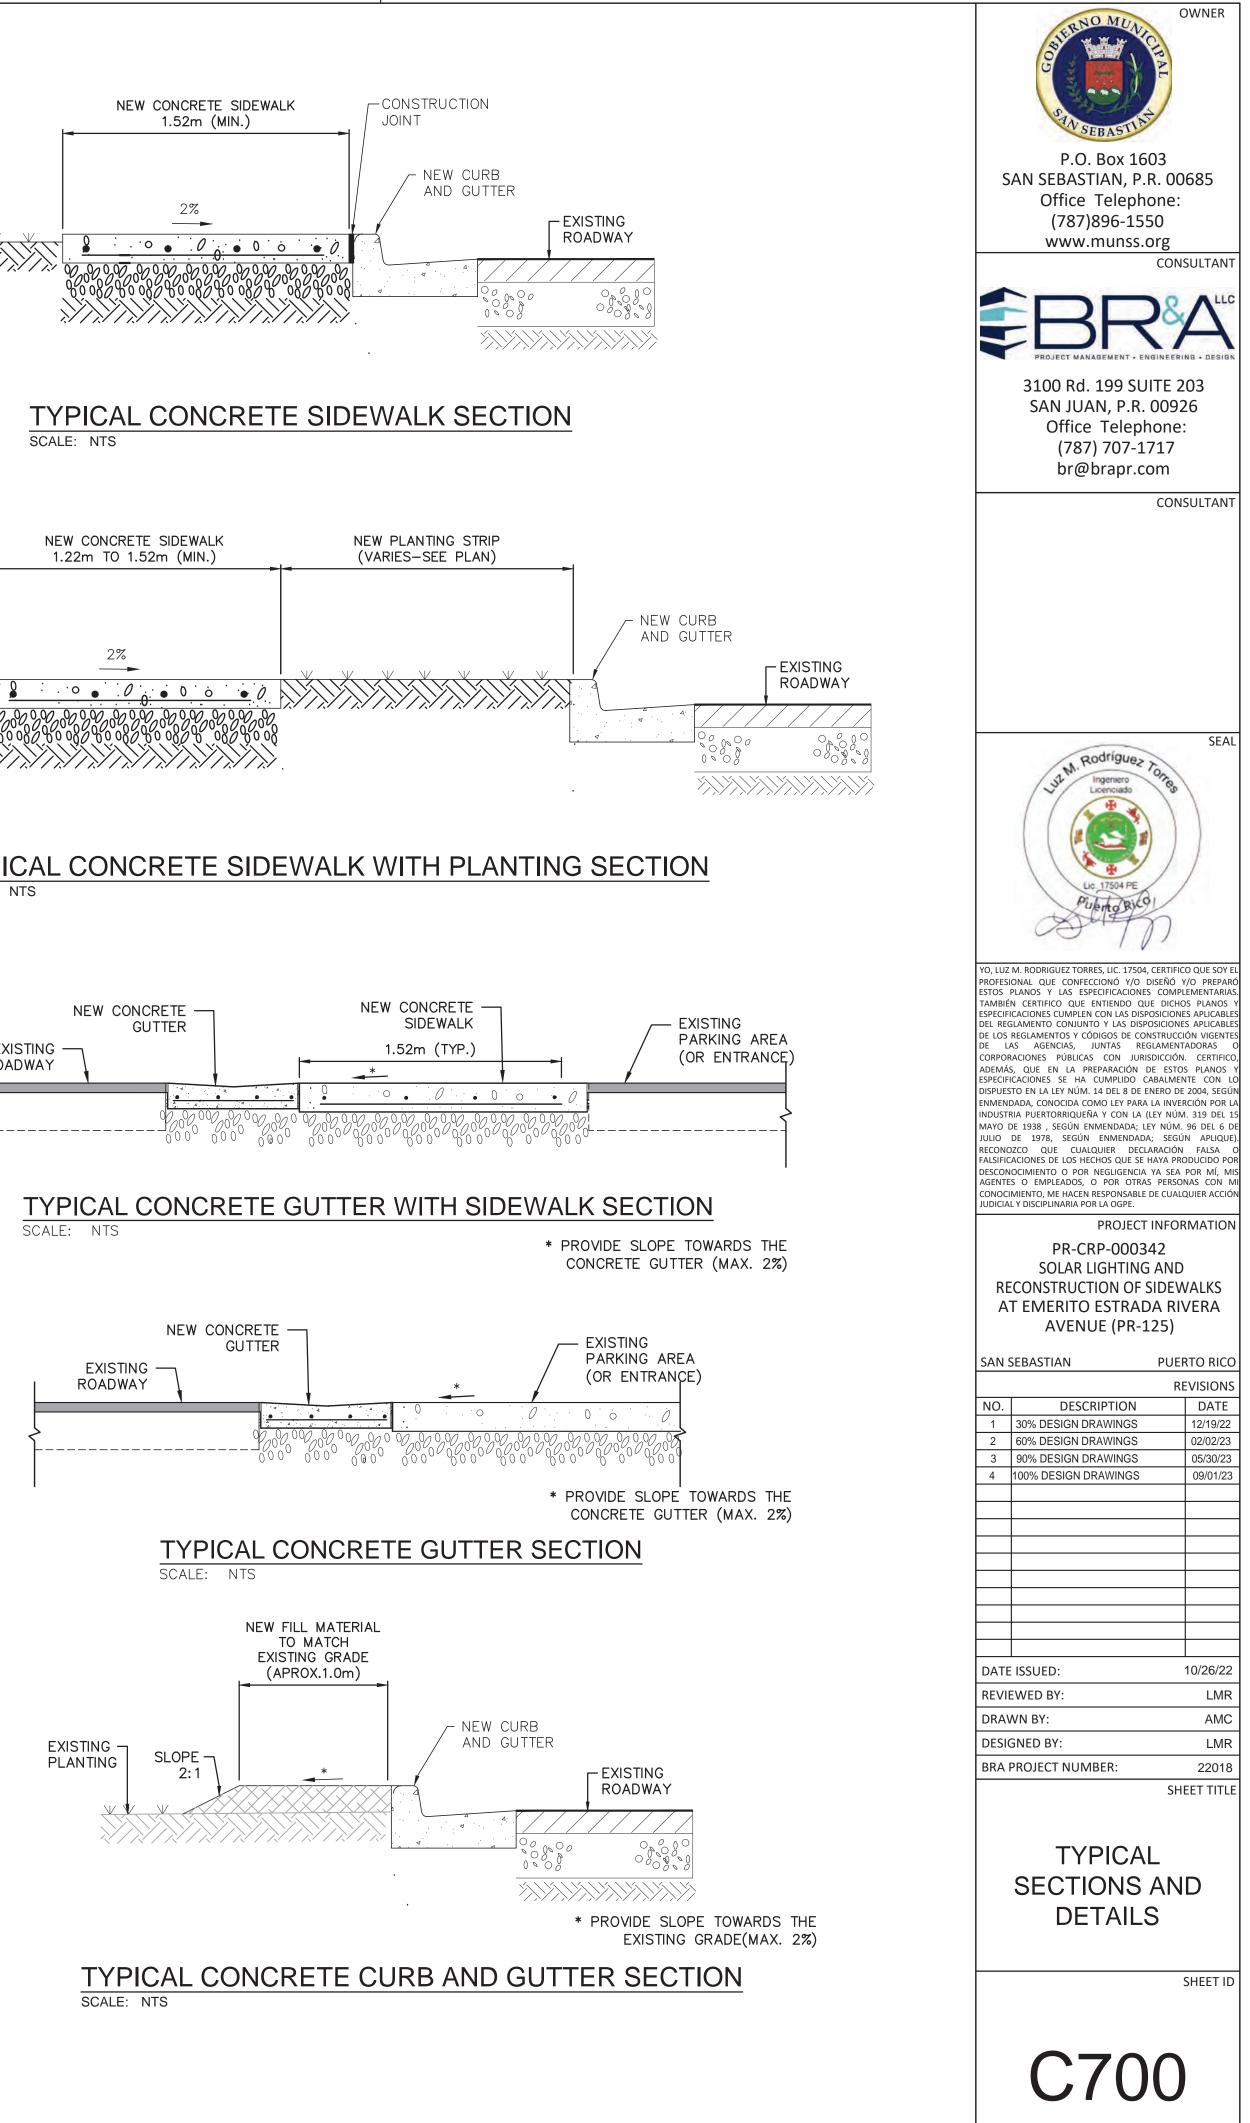

### Description of the Proposed Project [24 CFR 50.12 & 58.32; 40 CFR 1508.25]:

The Municipality of San Sebastian proposes the rehabilitation and restoration of the sidewalks, curbs and gutters, the incorporation of handicap ramps and the construction of sidewalks, along the length of Carr #125 Ave. Emérito Estrada Rivera from location 18.343294°, -66.999638° until the intersection with Carr #111 location 18.335892°, -66.976707° (Figure 1: Aerial Photograph). Works to be performed will extend approximately 6.57% outside of the streets' right of way. The approximate length of the sidewalks to be built is 9,845 feet, and the approximate length of sidewalks to be reconstructed is 8,419 feet with a minimum width of 5 feet. The project will also include entrance reconstructions along the road, the acquisition and installation of solar lighting, new signage and improvements to the green areas.

The proposed project aims to accomplish the following tasks: reconstruction of the existing sidewalks and construction of new sidewalks along the route; construction of concrete curbs; construction of handicapped ramps for ADA accessibility compliance; improvements to the green areas; and installation of signage and pavement markings for pedestrian crossings. It will also include partial widening of existing sidewalks to comply with ADA regulations and PRTHA Standards. There will be demolition of the existing elements in order to rebuild them and of the road areas where the new sidewalks will be constructed. (Figure 2: Proposed Project Drawings (100%)). Work will not be performed on the sidewalks of the bridges along the street area, except for the construction of a curb and gutter and works in a gutter in the bridge that extends from km 19.66 to km 19.68 in the PR-125. The maximum depth of excavation works will be approximately 18 in.

### **List of Figures:**

Figure 1: Aereal Photograph Figure 2: Proposed Project Drawings (100%) Figure 3: Site Pictures

List of Exhibits: Exhibit 1: Airport Hazards Exhibit 2: CBRS Exhibit 3: FEMA FIRMette Exhibit 3a: ABFE Map Exhibit 3b: Floodplain-Management 5-Step-Decision-Making-Process, performed by Tetra Tech, Inc. Exhibit 3c: Drainage Calculation Exhibit 4: Air Quality Exhibit 4a: EPA Greenbook - Current Nonattainment Counties for All Criteria Pollutants Exhibit 4b: Puerto Rico Nonattainment/Maintenance Status for Each County by Year for All Criteria Pollutants Exhibit 5: Coastal Zone Land Boundary Exhibit 6: NEPAssist Radius Map and JP GIS UST Map Exhibit 6a: NEPAssist Identified Facilities within 3,000 ft Exhibit 6b: Asbestos and Lead Survey Exhibit 6c: Memorandum of Justification for the Infeasibility and Impracticability of Radon Testing Exhibit 7: Endangered Species Exhibit 8: Farmland Exhibit 8a: Census Bureau Map (TIGERweb 2020) Exhibit 8b: Puerto Rico Planning Board PR Land Uses Plan, Effective Date November 30, 2015 Exhibit 8c: 7 CFR 658.2(a) Exhibit 9: 106 NHPA Effect Determination Exhibit 10: Sole Source Aquifers Exhibit 11: Wetlands Protection Exhibit 12: Wild and Scenic Rivers

## INDEX

| SHEET        | DESCRIPTION:                                               |
|--------------|------------------------------------------------------------|
| GENERAL PLAN | NS                                                         |
| Т000         | TITTLE SHEET INDEX, LOCATION MAP, FLOOD MAP & CALIFICATION |
| C001         | GENERAL SITE PLAN                                          |
| CIVIL PLANS  |                                                            |
| C100         | LAYOUT PLAN                                                |
| C101         | LAYOUT PLAN                                                |
| C102         | LAYOUT PLAN                                                |
| C103         | LAYOUT PLAN                                                |
| C104         | LAYOUT PLAN                                                |
| C105         | LAYOUT PLAN                                                |
| C106         | LAYOUT PLAN                                                |
| C107         | LAYOUT PLAN                                                |
| C108         | LAYOUT PLAN                                                |
| C109         | LAYOUT PLAN                                                |
| C110         | LAYOUT PLAN                                                |
| C111         | LAYOUT PLAN                                                |
| C480         | EROSION AND SEDIMENTATION CONTROL PLAN                     |
| C490         | EROSION AND SEDIMENTATION CONTROL DETAILS                  |
| C700         | TYPICAL SECTIONS AND DETAILS                               |
| C701         | TYPICAL SECTIONS AND DETAILS                               |
| C702         | TYPICAL SECTIONS AND DETAILS                               |
| C850         | TRAFFIC SIGNING AND PAVEMENT MARKING DETAILS               |
| C851         | PAVEMENT MARKING PLAN AND DETAILS                          |
| MOT1         | MAINTENANCE OF TRAFFIC LEGEND AND NOTES                    |
| MOT2         | MAINTENANCE OF TRAFFIC TYPICAL APPLICATIONS                |
| MOT3         | MAINTENANCE OF TRAFFIC TYPICAL APPLICATIONS                |
| MOT4         | MAINTENANCE OF TRAFFIC CONSTRUCTION SIGNS TABLE            |
| MOT5         | MAINTENANCE OF TRAFFIC SIGN DETAILS                        |