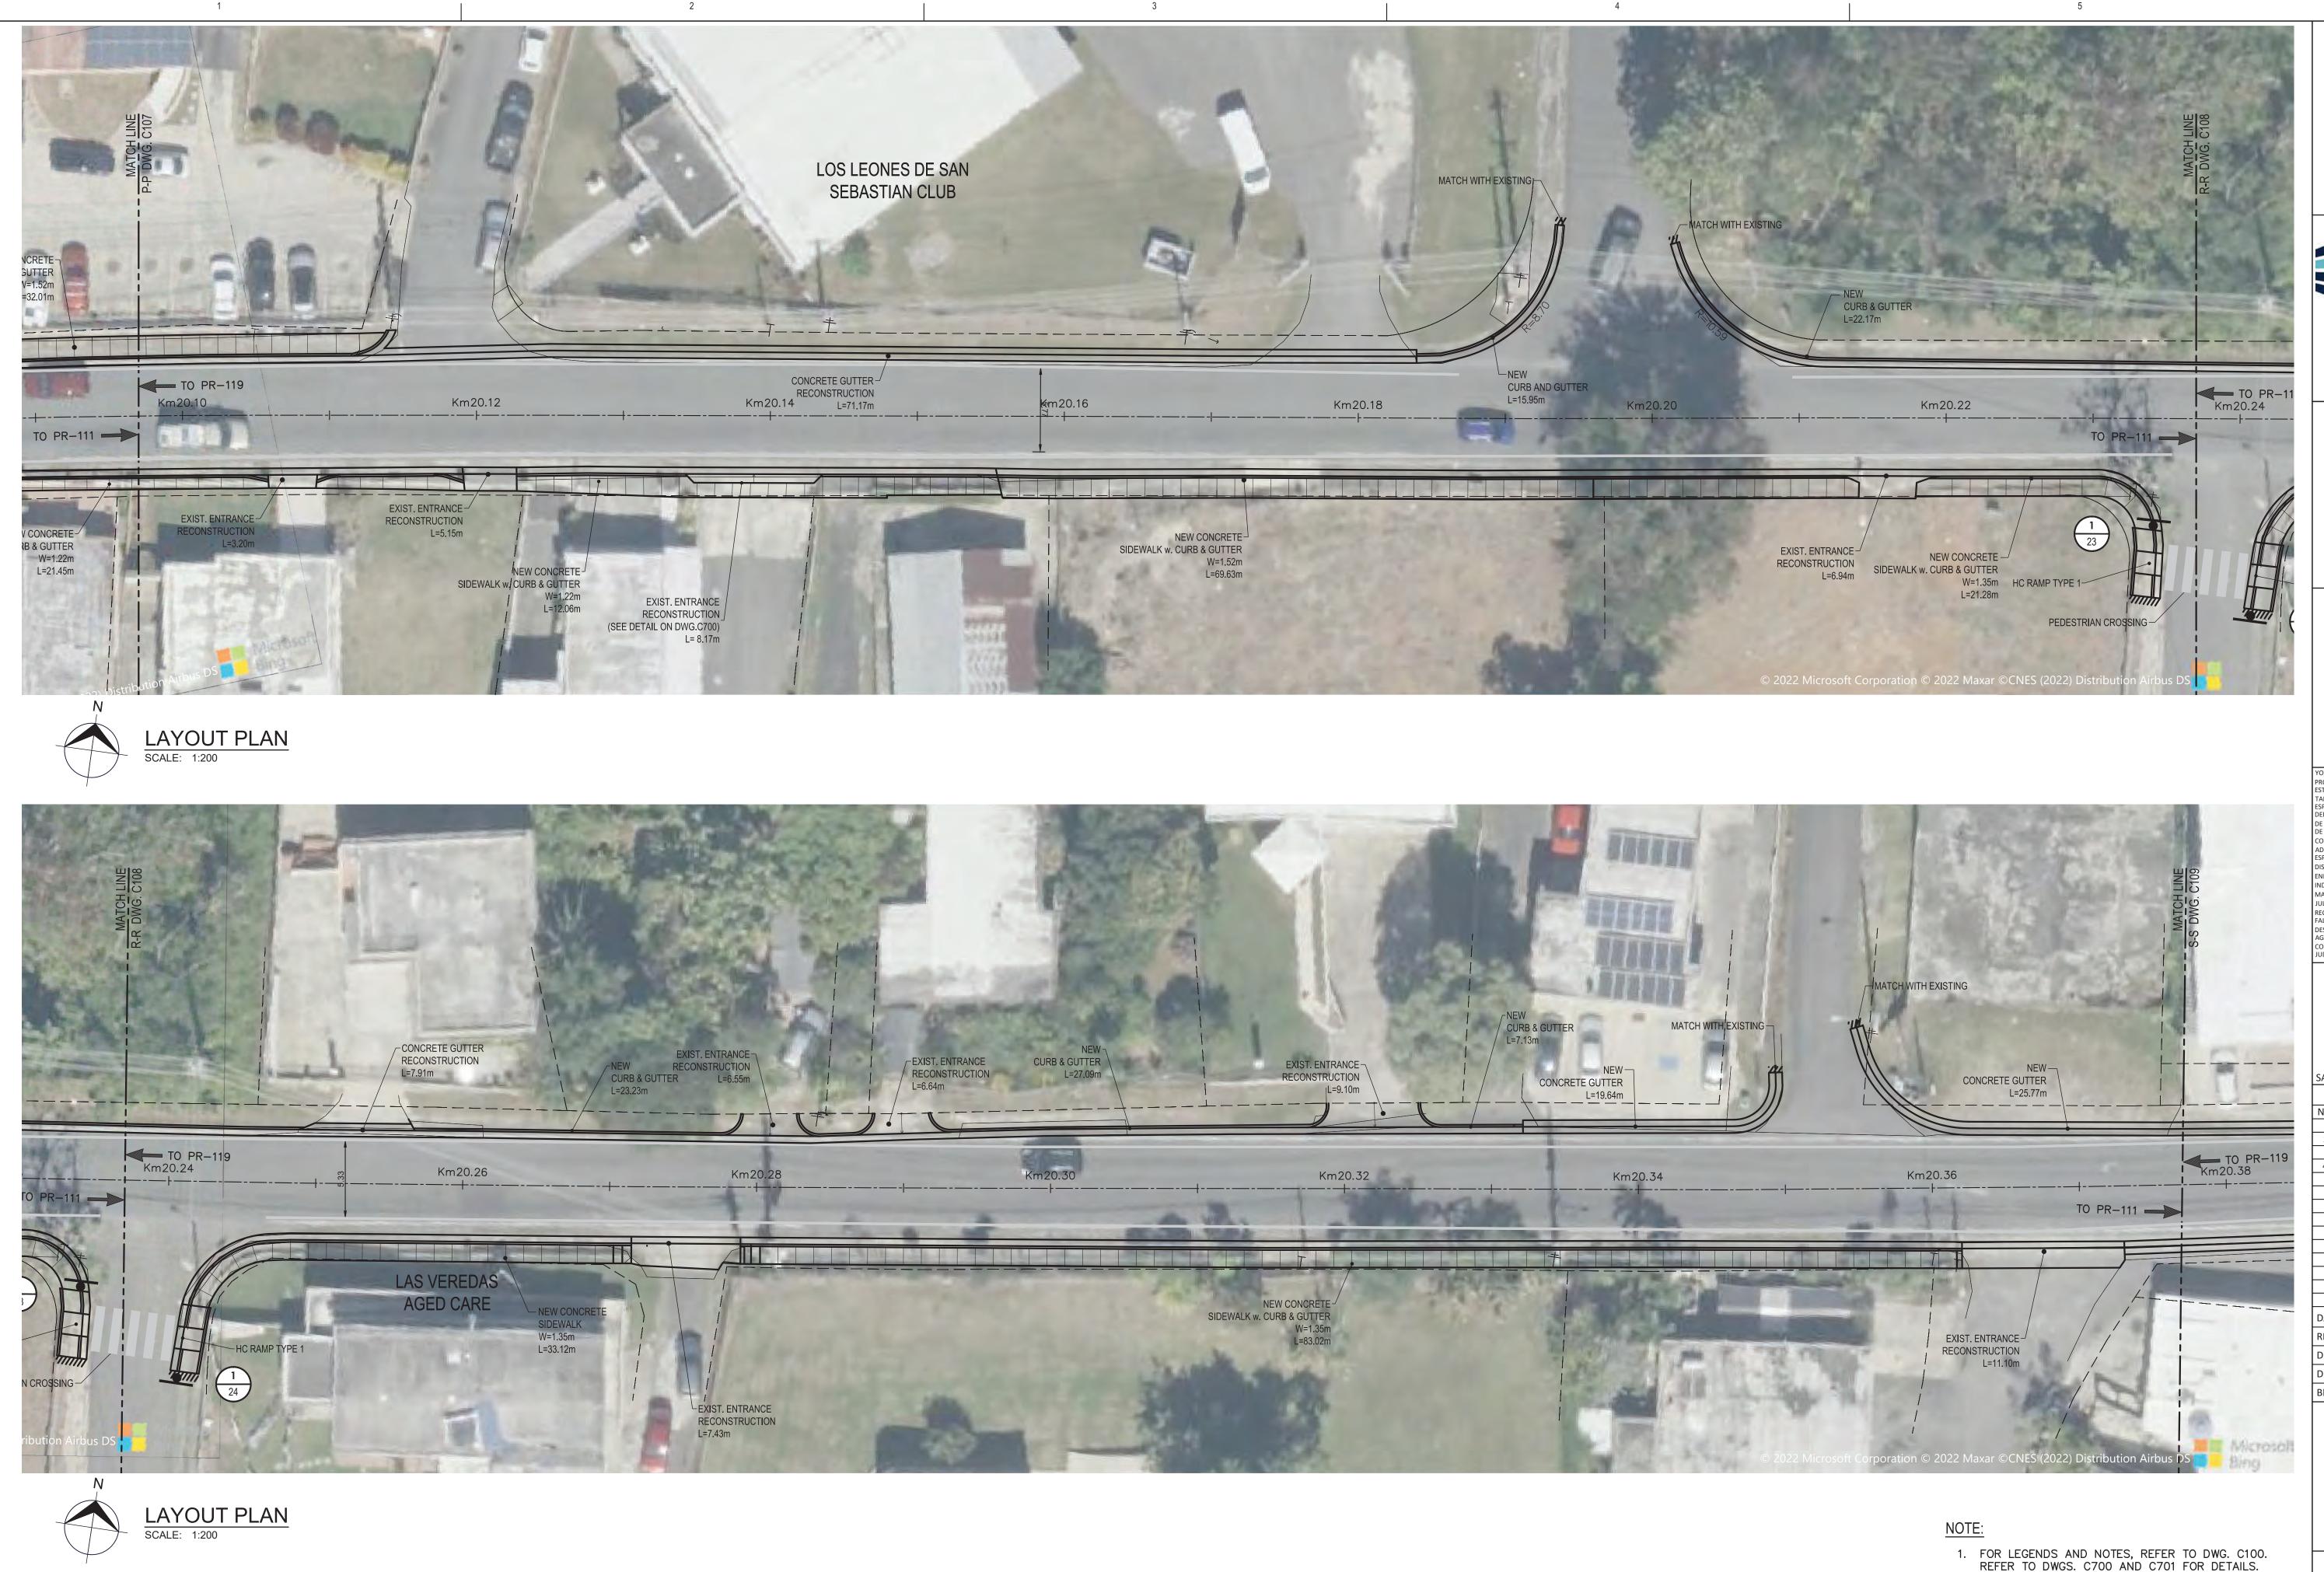

The proposed project aims to accomplish the following tasks: reconstruction of the existing sidewalks and construction of new sidewalks along the route; construction of concrete curbs; construction of handicapped ramps for ADA accessibility compliance; improvements to the green areas; and installation of signage and pavement markings for pedestrian crossings. It will also include partial widening of existing sidewalks to comply with ADA regulations and PRTHA Standards. There will be demolition of the existing elements in order to rebuild them and of the road areas where the new sidewalks will be constructed. (Figure 2: Proposed Project Drawings (100%)). Work will not be performed on the sidewalks of the bridges along the street area, except for the construction of a curb and gutter and works in a gutter in the bridge that extends from km 19.66 to km 19.68 in the PR-125. The maximum depth of excavation works will be approximately 18 in.

### **List of Figures:**

Figure 1: Aereal Photograph Figure 2: Proposed Project Drawings (100%) Figure 3: Site Pictures

List of Exhibits: Exhibit 1: Airport Hazards Exhibit 2: CBRS Exhibit 3: FEMA FIRMette Exhibit 3a: ABFE Map Exhibit 3b: Floodplain-Management 5-Step-Decision-Making-Process, performed by Tetra Tech, Inc. Exhibit 3c: Drainage Calculation Exhibit 4: Air Quality Exhibit 4a: EPA Greenbook - Current Nonattainment Counties for All Criteria Pollutants Exhibit 4b: Puerto Rico Nonattainment/Maintenance Status for Each County by Year for All Criteria Pollutants Exhibit 5: Coastal Zone Land Boundary Exhibit 6: NEPAssist Radius Map and JP GIS UST Map Exhibit 6a: NEPAssist Identified Facilities within 3,000 ft Exhibit 6b: Asbestos and Lead Survey Exhibit 6c: Memorandum of Justification for the Infeasibility and Impracticability of Radon Testing Exhibit 7: Endangered Species Exhibit 8: Farmland Exhibit 8a: Census Bureau Map (TIGERweb 2020) Exhibit 8b: Puerto Rico Planning Board PR Land Uses Plan, Effective Date November 30, 2015 Exhibit 8c: 7 CFR 658.2(a) Exhibit 9: 106 NHPA Effect Determination Exhibit 10: Sole Source Aquifers Exhibit 11: Wetlands Protection Exhibit 12: Wild and Scenic Rivers

Staging Area

Ave. Americo Estrada Rivera

Esri Community Maps Contributors, Esri, HERE, Garmin, Foursquare, SafeGraph, GeoTechnologies, Inc, METI/NASA, USGS, NPS, US Census

Figure 2: Proposed Project Drawings (100%)