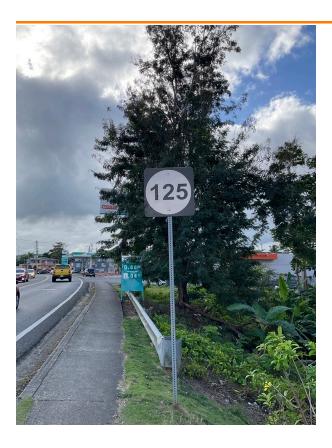

Consultant (if applicable): Tetra Tech, Inc./AVA Environmental Consultants, Inc.

Direct Comments to: PRDOH at environmentcdbg@vivienda.pr.gov

**Project Location:** 18.3432940°, -066.9996310° to 18.335892°, -66.976707°; Address: Carr 125 Avenue Emérito Estrada Rivera, Int. Carr. P.R. 111, San Sebastian, P.R. The project is on sidewalks which do not have cadaster numbers.

### Description of the Proposed Project [24 CFR 50.12 & 58.32; 40 CFR 1508.25]:

The Municipality of San Sebastian proposes the rehabilitation and restoration of the sidewalks, curbs and gutters, the incorporation of handicap ramps and the construction of sidewalks, along the length of Carr #125 Ave. Emérito Estrada Rivera from location 18.343294°, -66.999638° until the intersection with Carr #111 location 18.335892°, -66.976707° (Figure 1: Aerial Photograph). Works to be performed will extend approximately 6.57% outside of the streets' right of way. The approximate length of the sidewalks to be built is 9,845 feet, and the approximate length of sidewalks to be reconstructed is 8,419 feet with a minimum width of 5 feet. The project will also include entrance reconstructions along the road, the acquisition and installation of solar lighting, new signage and improvements to the green areas.