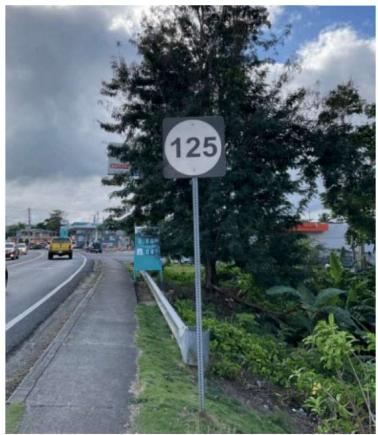

### **List of Figures:**

Figure 1: Aereal Photograph Figure 2: Proposed Project Drawings (100%) Figure 3: Site Pictures

List of Exhibits: Exhibit 1: Airport Hazards Exhibit 2: CBRS Exhibit 3: FEMA FIRMette Exhibit 3a: ABFE Map Exhibit 3b: Floodplain-Management 5-Step-Decision-Making-Process, performed by Tetra Tech, Inc. Exhibit 3c: Drainage Calculation Exhibit 4: Air Quality Exhibit 4a: EPA Greenbook - Current Nonattainment Counties for All Criteria Pollutants Exhibit 4b: Puerto Rico Nonattainment/Maintenance Status for Each County by Year for All Criteria Pollutants Exhibit 5: Coastal Zone Land Boundary Exhibit 6: NEPAssist Radius Map and JP GIS UST Map Exhibit 6a: NEPAssist Identified Facilities within 3,000 ft Exhibit 6b: Asbestos and Lead Survey Exhibit 6c: Memorandum of Justification for the Infeasibility and Impracticability of Radon Testing Exhibit 7: Endangered Species Exhibit 8: Farmland Exhibit 8a: Census Bureau Map (TIGERweb 2020) Exhibit 8b: Puerto Rico Planning Board PR Land Uses Plan, Effective Date November 30, 2015 Exhibit 8c: 7 CFR 658.2(a) Exhibit 9: 106 NHPA Effect Determination Exhibit 10: Sole Source Aquifers Exhibit 11: Wetlands Protection Exhibit 12: Wild and Scenic Rivers

PR-CRP-000342

Figure 1: Aereal Photograph

Address: Carr. PR-125, Avenida Emérito Estrada Rivera, San Sebastián, Puerto Rico, 00685 Coordinates: 18.343294, -66.999638 to 18.336086, -66.976578

September 11, 2023