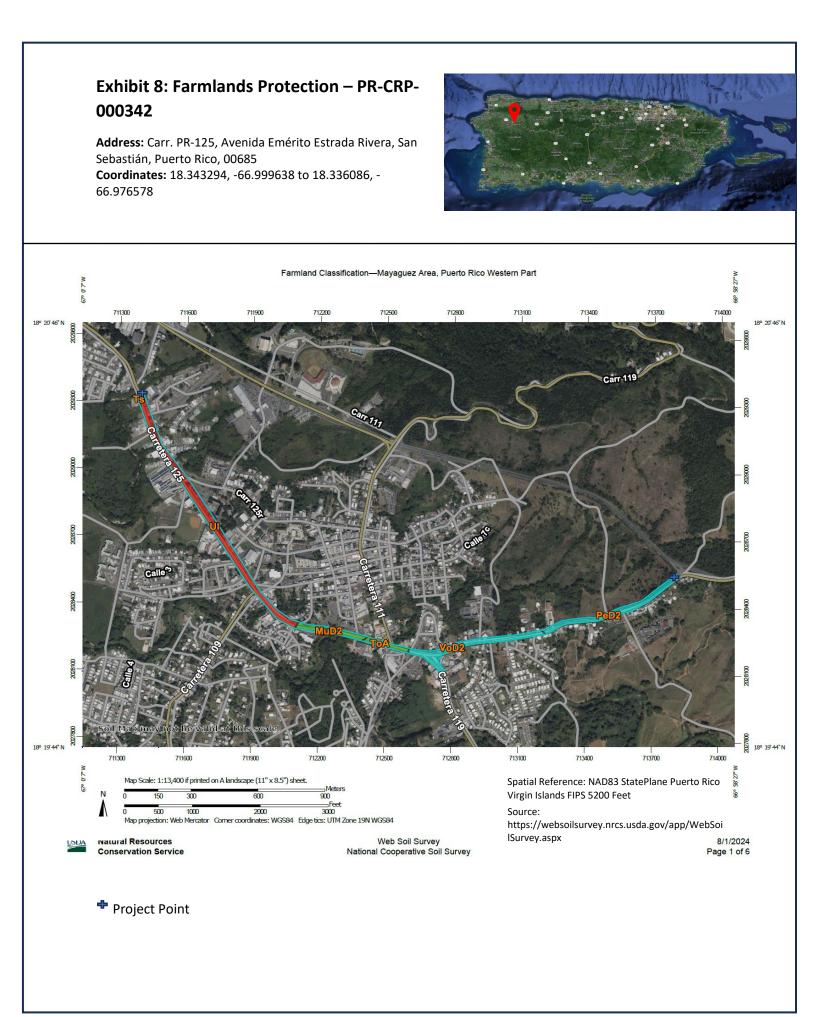

| n                                                                                                                               |        |                                                                                                                                                                                                                                                                                                                                                                                                                                                                                                                                                                                                                                                                    |
|---------------------------------------------------------------------------------------------------------------------------------|--------|--------------------------------------------------------------------------------------------------------------------------------------------------------------------------------------------------------------------------------------------------------------------------------------------------------------------------------------------------------------------------------------------------------------------------------------------------------------------------------------------------------------------------------------------------------------------------------------------------------------------------------------------------------------------|
|                                                                                                                                 |        | transmittal letter provided. USFWS<br>concurred with the determination on July 11,<br>2024.<br>If a Puerto Rican Boa is found in the project<br>action site, work shall cease until the Boa<br>moves off on its own. If the Boa does not<br>move off, the Puerto Rico Department of<br>Natural and Environmental Resources shall<br>be contacted and asked to relocate the Boa in<br>accordance with the USFWS Puerto Rican<br>Boa Conservation Measures Guidelines and<br>the January 2024, Amended Programmatic                                                                                                                                                  |
|                                                                                                                                 |        | Biological Opinion.<br>The project is in compliance with the<br>Endangered Species Act.                                                                                                                                                                                                                                                                                                                                                                                                                                                                                                                                                                            |
|                                                                                                                                 |        | Refer to Exhibit No.7 Endangered Species                                                                                                                                                                                                                                                                                                                                                                                                                                                                                                                                                                                                                           |
| <b>Explosive and Flammable</b><br><b>Hazards</b><br>24 CFR Part 51 Subpart C                                                    | Yes No | The proposed project does not include a<br>hazardous facility that mainly stores,<br>handles, or processes flammable or<br>combustible chemicals such as bulk fuel<br>storage.                                                                                                                                                                                                                                                                                                                                                                                                                                                                                     |
|                                                                                                                                 |        | The scope of the proposed project does not<br>include the development, construction,<br>conversion or rehabilitation that will<br>increase residential densities.                                                                                                                                                                                                                                                                                                                                                                                                                                                                                                  |
|                                                                                                                                 |        | The project scope does not include the installation of storage tanks.                                                                                                                                                                                                                                                                                                                                                                                                                                                                                                                                                                                              |
|                                                                                                                                 |        | The project is, therefore, in compliance with 24 CFR Part 51 Subpart C. 7.                                                                                                                                                                                                                                                                                                                                                                                                                                                                                                                                                                                         |
| Farmlands Protection<br>Farmland Protection Policy Act<br>of 1981, particularly sections<br>1504(b) and 1541; 7 CFR Part<br>658 | Yes No | The project does not include any activities<br>that could potentially convert agricultural<br>land into nonagricultural land. Some of the<br>soils in the area are identified as "Farmland<br>of Statewide Importance" and "All Areas are<br>Prime Farmland". According to the United<br>States Census Bureau TigerWeb, most of the<br>Site is located on areas identified Urban<br>Areas. The area not identified as such is the<br>northeastern corner near the intersection of<br>the Emerito Estrada Ave. with PR-111.<br>However, that area has been identified by the<br>Puerto Rico Planning Board in the PR Land<br>Uses Plan, effective date November 30, |

|                                                                                                        |        | <ul> <li>2015, as Urban Land. In addition, the project would replace sidewalks and gutters that already exist and are part of existing urban infrastructure. Thus, according to 7 CFR 658.2(a), the site would be exempted because the project is in a location that is already committed to urban development. The project is in compliance with the Regulation.</li> <li>Refer to Exhibit No.8 Farmlands Protection; Exhibit 8a: Census Bureau Map (TIGERweb 2020); Exhibit 8b: Puerto Rico Planning Board PR Land Uses Plan, Effective Date November 30, 2015; and Exhibit 8c: 7 CFR 658.2(a)</li> </ul>                                                                 |
|--------------------------------------------------------------------------------------------------------|--------|-----------------------------------------------------------------------------------------------------------------------------------------------------------------------------------------------------------------------------------------------------------------------------------------------------------------------------------------------------------------------------------------------------------------------------------------------------------------------------------------------------------------------------------------------------------------------------------------------------------------------------------------------------------------------------|
| <b>Floodplain Management</b><br>Executive Order 11988,<br>particularly section 2(a); 24 CFR<br>Part 55 | Yes No | Along its path, there are portions of the<br>proposed project located within a floodplain.<br>The extent of the floodplain was determined<br>using the 0.2% annual chance (500-year<br>floodplain) approach. The proposed activity<br>with dimensions of 11.33 acres is situated in<br>combined zones: 0.62 acres in floodway,<br>2.54 acres within the floodplain and, 8.17<br>acres in zone X outside the floodplain,<br>according to the Puerto Rico Advisory Board<br>Flood Elevation (ABFE) map, effective<br>April 13, 2018.                                                                                                                                          |
|                                                                                                        |        | Two portions of the project are within the<br>floodway. The beginning of the project starts<br>at the bridge on Emérito Estrada Rivera<br>Avenue, which is within the floodway. The<br>only actions within this portion are related to<br>the reconstruction of the sidewalk, ramp, and<br>associated gutter that are dedicated to ADA<br>compliance. The other portion of the<br>floodway crosses Emérito Estrada Rivera<br>Avenue at the bridge located at the<br>intersection with Highway PR-119 (Hostos<br>Cabrera Street). The work at the site is to<br>add a new concrete gutter to assist with<br>drainage at the bridge. This is a functionally<br>dependent use. |