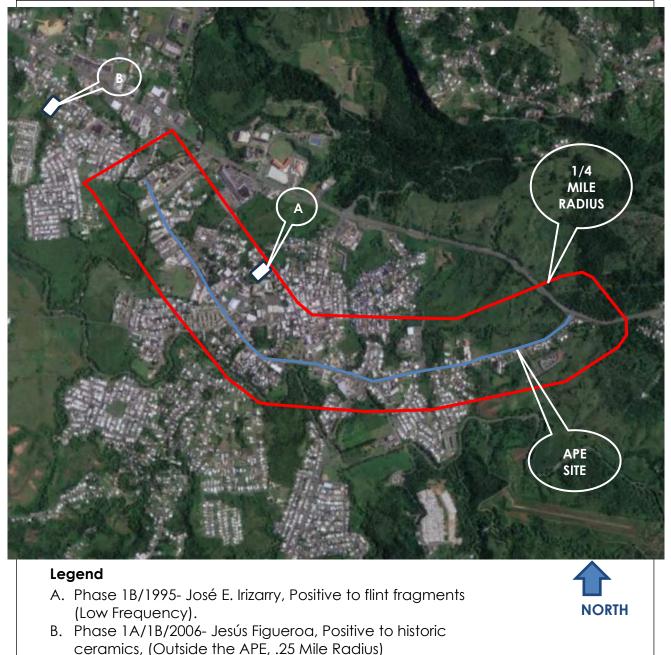

| Historic Preservation                                                                                | Yes No | The PRDOH Permits and Environmental<br>Compliance Division, on a Memorandum<br>dated May 14, 2024, indicated that the<br>project complied with the following<br>exception for activities in the floodway:<br>24CFR55.12(i): Special projects directed to<br>the removal of material and architectural<br>barriers that restrict the mobility of and<br>accessibility to elderly and persons with<br>disabilities, qualifying the project for a 5-<br>Step review process. A 5-Step analysis<br>concluded that although the site is in a<br>floodway and floodplain, the project will not<br>negatively impact the floodplain and will not<br>have a significant impact on the runoff water<br>behavior during weather events. The 5-Step<br>process concluded that potential adverse<br>impacts from construction would be<br>temporary and mitigated through<br>construction staging plans developed in<br>partnership with the San Sebastián<br>Municipality to minimize disturbance<br>throughout the construction period and at the<br>end of the project. A stormwater pollution<br>prevention plan (SWPPP) would be<br>prepared, and its Best Management Practices<br>(BMPs) would be implemented to avoid<br>impacts to the floodplain and restore and<br>preserve the values of the floodplain. It will<br>include a combination of detention,<br>infiltration, evaporation and settling to<br>manage flow and remove pollutants and<br>construction debris to avoid impacts to the<br>floodplain.<br>The proposed project is compliant with this<br>regulation.<br><b>Refer to Exhibit 3a: ABFE's Map, Exhibit<br/>3b: 5-Step Process and Exhibit 3c:<br/>Drainage Calculation</b> |
|------------------------------------------------------------------------------------------------------|--------|---------------------------------------------------------------------------------------------------------------------------------------------------------------------------------------------------------------------------------------------------------------------------------------------------------------------------------------------------------------------------------------------------------------------------------------------------------------------------------------------------------------------------------------------------------------------------------------------------------------------------------------------------------------------------------------------------------------------------------------------------------------------------------------------------------------------------------------------------------------------------------------------------------------------------------------------------------------------------------------------------------------------------------------------------------------------------------------------------------------------------------------------------------------------------------------------------------------------------------------------------------------------------------------------------------------------------------------------------------------------------------------------------------------------------------------------------------------------------------------------------------------------------------------------------------------------------------------------------------------------------------------------------------------------------------------------|
| National Historic Preservation<br>Act of 1966, particularly sections<br>106 and 110; 36 CFR Part 800 |        | initiated with the State Historic Preservation<br>Office (SHPO) submitting the Section 106<br>NHPA Effect Determination package with a                                                                                                                                                                                                                                                                                                                                                                                                                                                                                                                                                                                                                                                                                                                                                                                                                                                                                                                                                                                                                                                                                                                                                                                                                                                                                                                                                                                                                                                                                                                                                      |

| letter indicating that the Department of<br>Housing of Puerto Rico contracted Horne<br>Federal LLC to provide environmental<br>registry review services, among others, that<br>will support the objectives of the agenda for<br>both CDBG-DR and CDBG -MIT Programs.<br>The Section 106 NHPA Effect<br>Determination concluded that the project<br>would have no adverse effect on the area.                                                                                                                                                                                                      |
|---------------------------------------------------------------------------------------------------------------------------------------------------------------------------------------------------------------------------------------------------------------------------------------------------------------------------------------------------------------------------------------------------------------------------------------------------------------------------------------------------------------------------------------------------------------------------------------------------|
| <ul> <li>The following historic properties were identified within the APE:</li> <li>Direct Effect: The historic properties or cultural resources have been identified within the proposed project APE. The Road PR-125, itself can be considered eligible with the historic culvert © 1917, and the historic bridge ©1940 on the same road, and the Residential Housing Andrés M. Luciaga considered eligible within the visual/indirect APE.</li> <li>Indirect Effect: No indirect negative effect has been identified on cultural/historic/architectural or archaeological resource.</li> </ul> |
| Based on the results of historic property<br>identification efforts, the Program<br>determined that project actions will not<br>affect historic properties in the Area of<br>Potential Effect. The project consists of<br>improvements aimed at the installation of<br>solar lightning fixtures and reconstruction of<br>sidewalks in State Road PR-125. The project<br>is not expected to have a new impact,<br>because its area of direct impact (APE) is the<br>road and right of way of PR-125.                                                                                               |
| In a letter dated January 4, 2024, SHPO<br>indicated that it concurred with the<br>determination of no adverse effect.<br>SHPO would be notified should historic<br>properties be discovered at any point during<br>project implementation.                                                                                                                                                                                                                                                                                                                                                       |
| <b>Refer to Exhibit No 9: 106 NHPA Effect</b><br><b>Determination</b>                                                                                                                                                                                                                                                                                                                                                                                                                                                                                                                             |