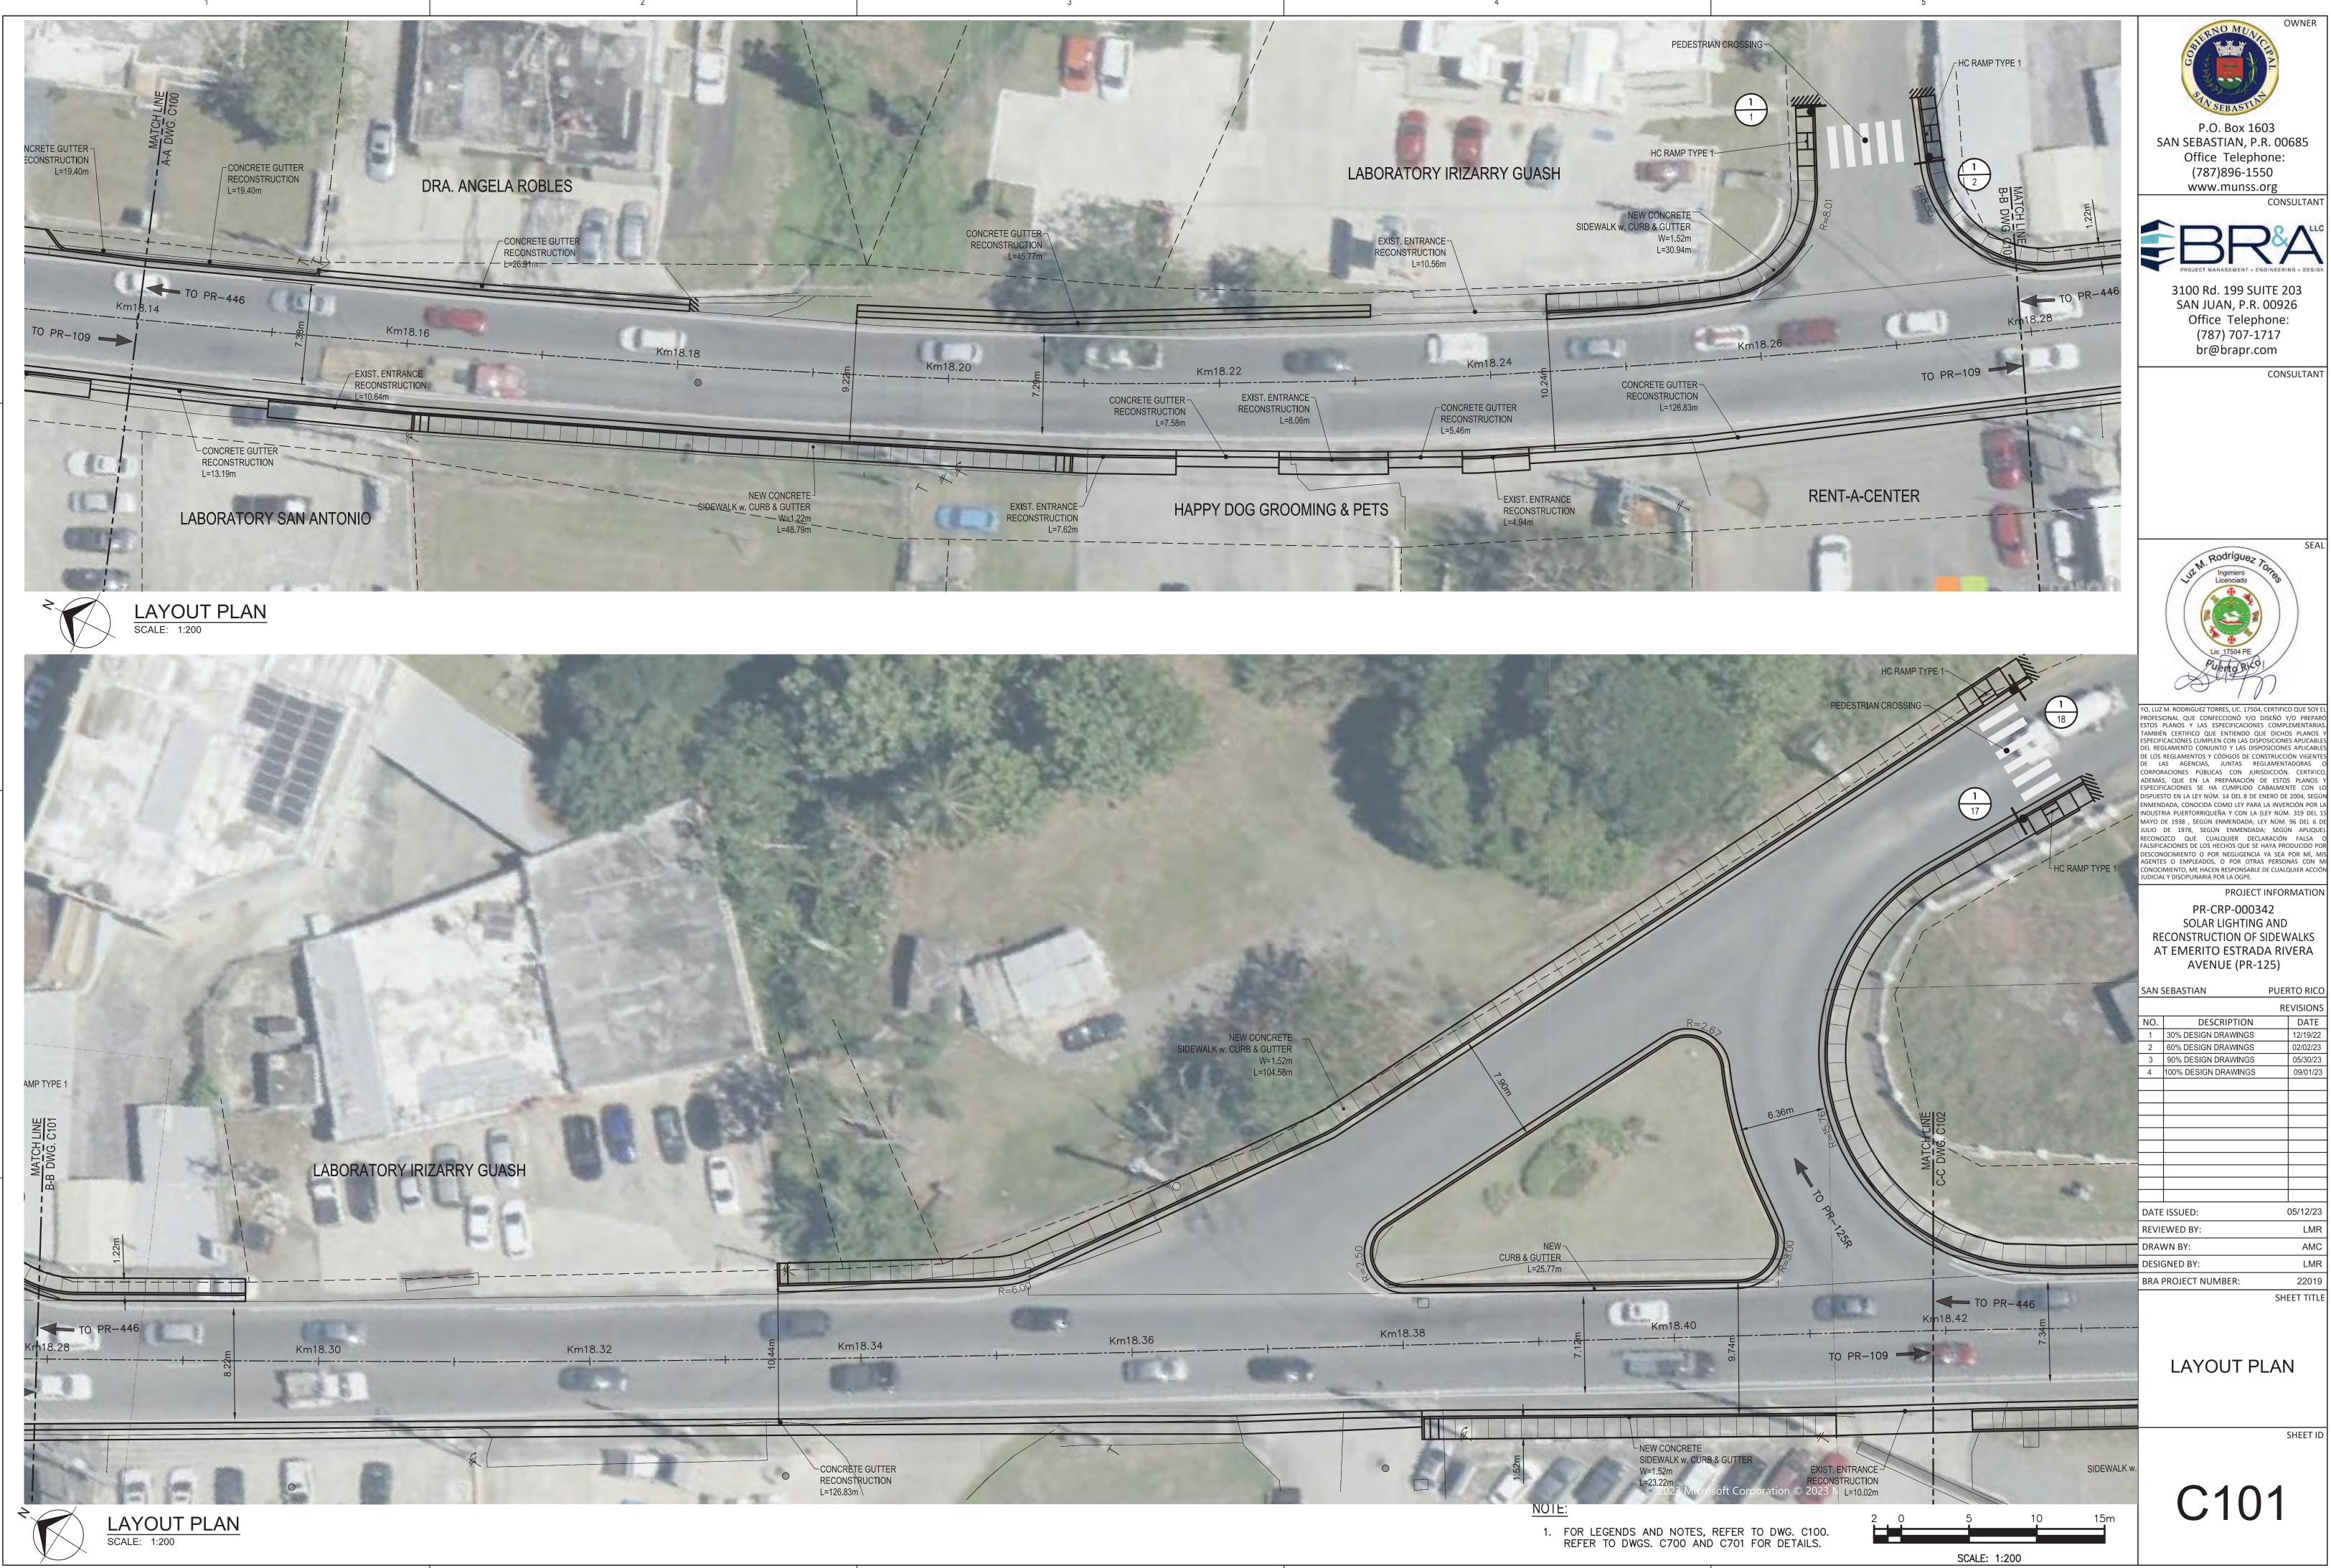

### Description of the Proposed Project [24 CFR 50.12 & 58.32; 40 CFR 1508.25]:

The Municipality of San Sebastian proposes the rehabilitation and restoration of the sidewalks, curbs and gutters, the incorporation of handicap ramps and the construction of sidewalks, along the length of Carr #125 Ave. Emérito Estrada Rivera from location 18.343294°, -66.999638° until the intersection with Carr #111 location 18.335892°, -66.976707° (Figure 1: Aerial Photograph). Works to be performed will extend approximately 6.57% outside of the streets' right of way. The approximate length of the sidewalks to be built is 9,845 feet, and the approximate length of sidewalks to be reconstructed is 8,419 feet with a minimum width of 5 feet. The project will also include entrance reconstructions along the road, the acquisition and installation of solar lighting, new signage and improvements to the green areas.

The proposed project aims to accomplish the following tasks: reconstruction of the existing sidewalks and construction of new sidewalks along the route; construction of concrete curbs; construction of handicapped ramps for ADA accessibility compliance; improvements to the green areas; and installation of signage and pavement markings for pedestrian crossings. It will also include partial widening of existing sidewalks to comply with ADA regulations and PRTHA Standards. There will be demolition of the existing elements in order to rebuild them and of the road areas where the new sidewalks will be constructed. (Figure 2: Proposed Project Drawings (100%)). Work will not be performed on the sidewalks of the bridges along the street area, except for the construction of a curb and gutter and works in a gutter in the bridge that extends from km 19.66 to km 19.68 in the PR-125. The maximum depth of excavation works will be approximately 18 in.

### **List of Figures:**

Figure 1: Aereal Photograph Figure 2: Proposed Project Drawings (100%) Figure 3: Site Pictures

List of Exhibits: Exhibit 1: Airport Hazards Exhibit 2: CBRS Exhibit 3: FEMA FIRMette Exhibit 3a: ABFE Map Exhibit 3b: Floodplain-Management 5-Step-Decision-Making-Process, performed by Tetra Tech, Inc. Exhibit 3c: Drainage Calculation Exhibit 4: Air Quality Exhibit 4a: EPA Greenbook - Current Nonattainment Counties for All Criteria Pollutants Exhibit 4b: Puerto Rico Nonattainment/Maintenance Status for Each County by Year for All Criteria Pollutants Exhibit 5: Coastal Zone Land Boundary Exhibit 6: NEPAssist Radius Map and JP GIS UST Map Exhibit 6a: NEPAssist Identified Facilities within 3,000 ft Exhibit 6b: Asbestos and Lead Survey Exhibit 6c: Memorandum of Justification for the Infeasibility and Impracticability of Radon Testing Exhibit 7: Endangered Species Exhibit 8: Farmland Exhibit 8a: Census Bureau Map (TIGERweb 2020) Exhibit 8b: Puerto Rico Planning Board PR Land Uses Plan, Effective Date November 30, 2015 Exhibit 8c: 7 CFR 658.2(a) Exhibit 9: 106 NHPA Effect Determination Exhibit 10: Sole Source Aquifers Exhibit 11: Wetlands Protection Exhibit 12: Wild and Scenic Rivers

Staging Area

Ave. Americo Estrada Rivera

Esri Community Maps Contributors, Esri, HERE, Garmin, Foursquare, SafeGraph, GeoTechnologies, Inc, METI/NASA, USGS, NPS, US Census

Figure 2: Proposed Project Drawings (100%)