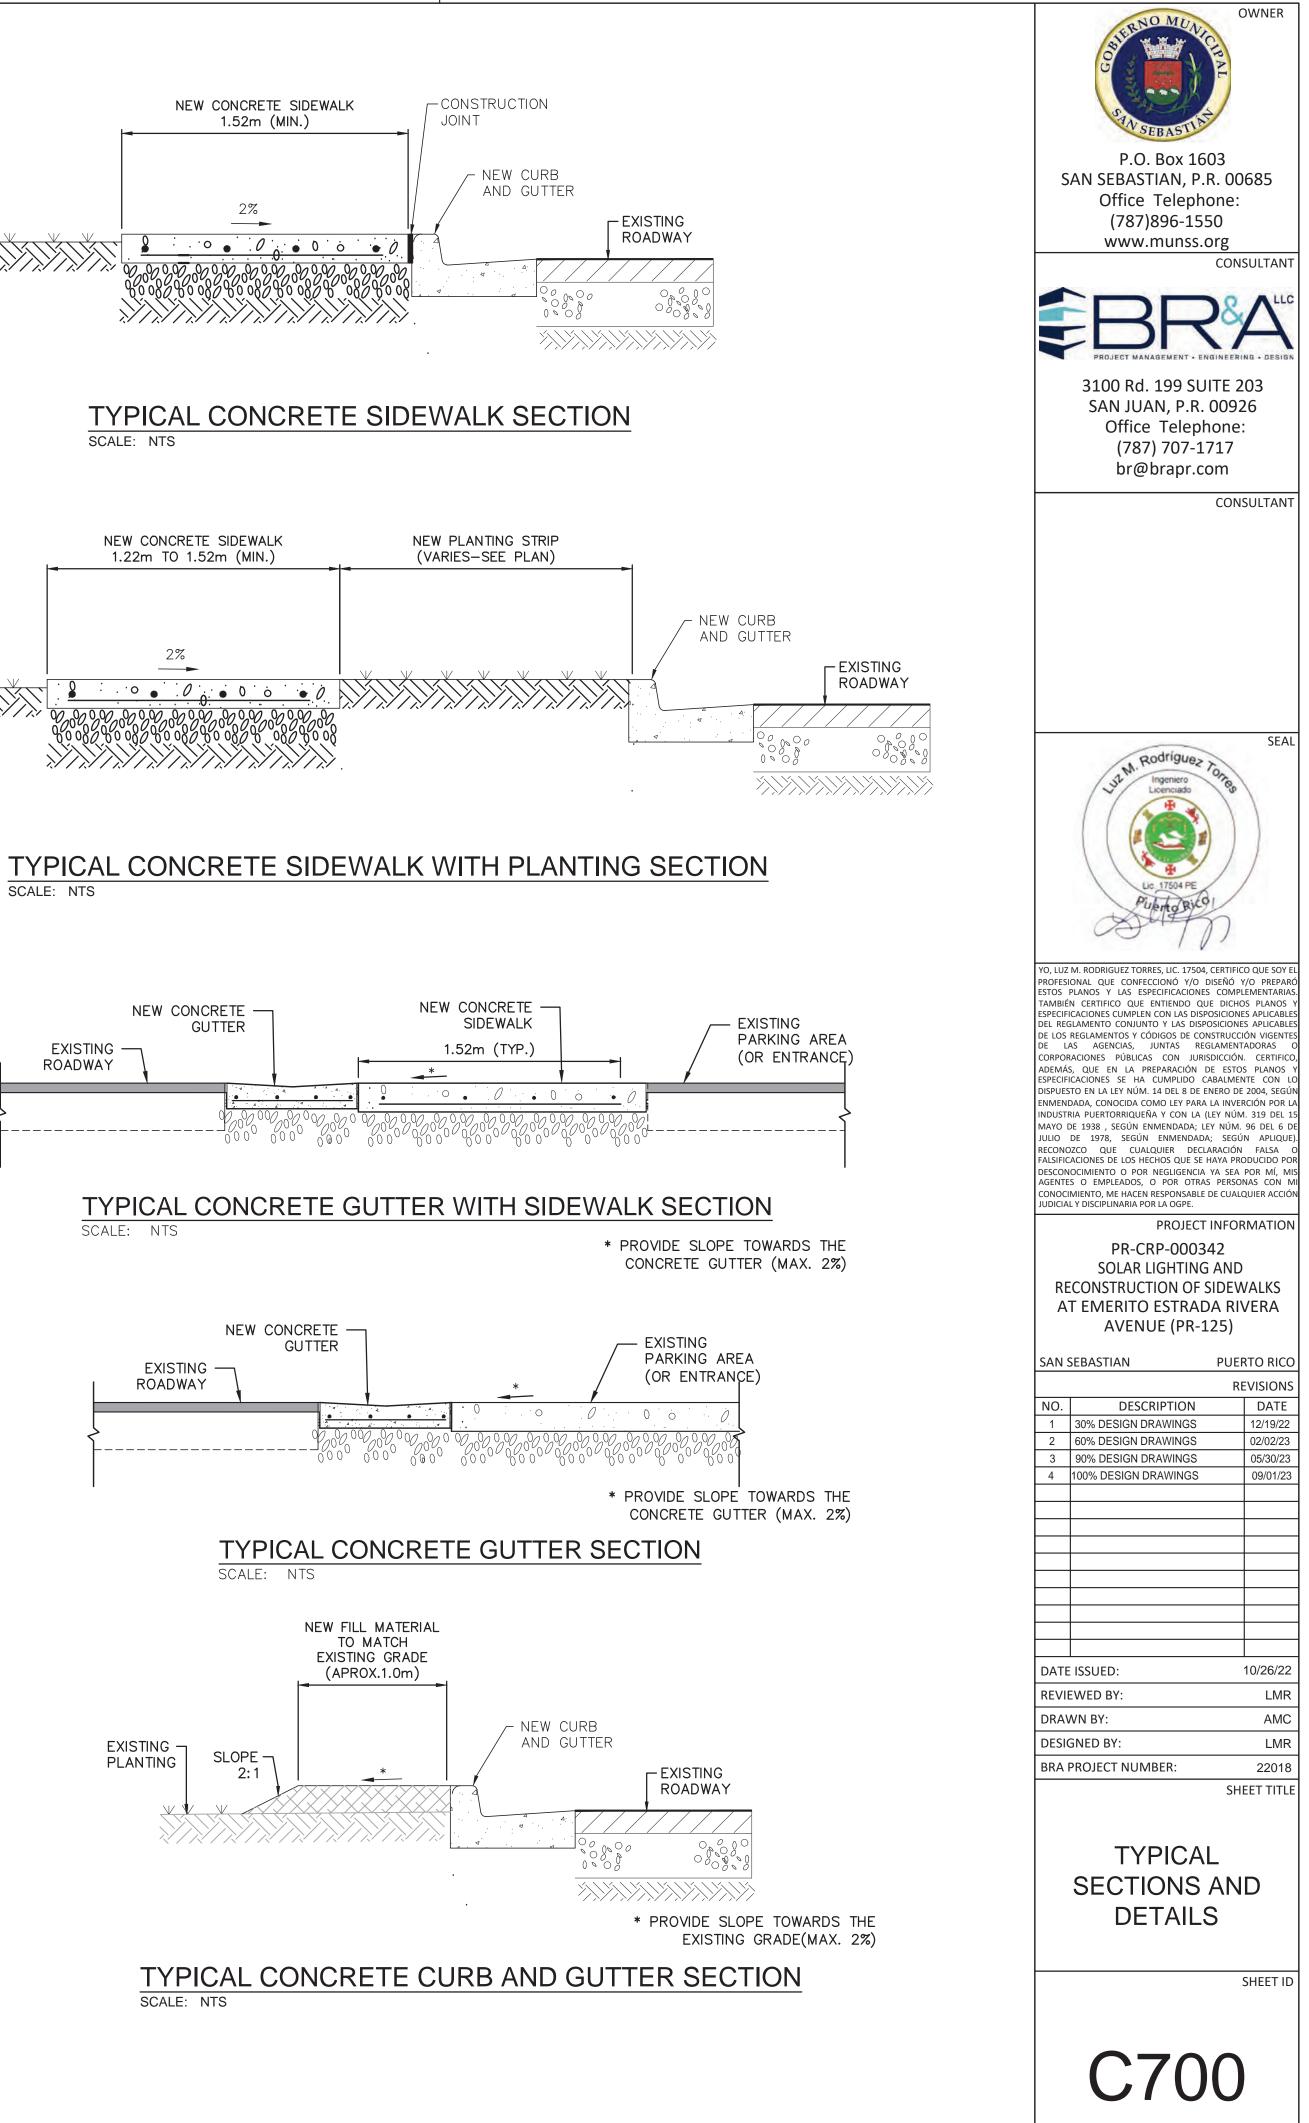

### Description of the Proposed Project [24 CFR 50.12 & 58.32; 40 CFR 1508.25]:

The Municipality of San Sebastian proposes the rehabilitation and restoration of the sidewalks, curbs and gutters, the incorporation of handicap ramps and the construction of sidewalks, along the length of Carr #125 Ave. Emérito Estrada Rivera from location 18.343294°, -66.999638° until the intersection with Carr #111 location 18.335892°, -66.976707° (Figure 1: Aerial Photograph). Works to be performed will extend approximately 6.57% outside of the streets' right of way. The approximate length of the sidewalks to be built is 9,845 feet, and the approximate length of sidewalks to be reconstructed is 8,419 feet with a minimum width of 5 feet. The project will also include entrance reconstructions along the road, the acquisition and installation of solar lighting, new signage and improvements to the green areas.

The proposed project aims to accomplish the following tasks: reconstruction of the existing sidewalks and construction of new sidewalks along the route; construction of concrete curbs; construction of handicapped ramps for ADA accessibility compliance; improvements to the green areas; and installation of signage and pavement markings for pedestrian crossings. It will also include partial widening of existing sidewalks to comply with ADA regulations and PRTHA Standards. There will be demolition of the existing elements in order to rebuild them and of the road areas where the new sidewalks will be constructed. (Figure 2: Proposed Project Drawings (100%)). Work will not be performed on the sidewalks of the bridges along the street area, except for the construction of a curb and gutter and works in a gutter in the bridge that extends from km 19.66 to km 19.68 in the PR-125. The maximum depth of excavation works will be approximately 18 in.

### **List of Figures:**

Figure 1: Aereal Photograph Figure 2: Proposed Project Drawings (100%) Figure 3: Site Pictures

List of Exhibits: Exhibit 1: Airport Hazards Exhibit 2: CBRS Exhibit 3: FEMA FIRMette Exhibit 3a: ABFE Map Exhibit 3b: Floodplain-Management 5-Step-Decision-Making-Process, performed by Tetra Tech, Inc. Exhibit 3c: Drainage Calculation Exhibit 4: Air Quality Exhibit 4a: EPA Greenbook - Current Nonattainment Counties for All Criteria Pollutants Exhibit 4b: Puerto Rico Nonattainment/Maintenance Status for Each County by Year for All Criteria Pollutants Exhibit 5: Coastal Zone Land Boundary Exhibit 6: NEPAssist Radius Map and JP GIS UST Map Exhibit 6a: NEPAssist Identified Facilities within 3,000 ft Exhibit 6b: Asbestos and Lead Survey Exhibit 6c: Memorandum of Justification for the Infeasibility and Impracticability of Radon Testing Exhibit 7: Endangered Species Exhibit 8: Farmland Exhibit 8a: Census Bureau Map (TIGERweb 2020) Exhibit 8b: Puerto Rico Planning Board PR Land Uses Plan, Effective Date November 30, 2015 Exhibit 8c: 7 CFR 658.2(a) Exhibit 9: 106 NHPA Effect Determination Exhibit 10: Sole Source Aquifers Exhibit 11: Wetlands Protection Exhibit 12: Wild and Scenic Rivers

## INDEX

| SHEET        | DESCRIPTION:                                               |
|--------------|------------------------------------------------------------|
| GENERAL PLAN | NS                                                         |
| Т000         | TITTLE SHEET INDEX, LOCATION MAP, FLOOD MAP & CALIFICATION |
| C001         | GENERAL SITE PLAN                                          |
| CIVIL PLANS  |                                                            |
| C100         | LAYOUT PLAN                                                |
| C101         | LAYOUT PLAN                                                |
| C102         | LAYOUT PLAN                                                |
| C103         | LAYOUT PLAN                                                |
| C104         | LAYOUT PLAN                                                |
| C105         | LAYOUT PLAN                                                |
| C106         | LAYOUT PLAN                                                |
| C107         | LAYOUT PLAN                                                |
| C108         | LAYOUT PLAN                                                |
| C109         | LAYOUT PLAN                                                |
| C110         | LAYOUT PLAN                                                |
| C111         | LAYOUT PLAN                                                |
| C480         | EROSION AND SEDIMENTATION CONTROL PLAN                     |
| C490         | EROSION AND SEDIMENTATION CONTROL DETAILS                  |
| C700         | TYPICAL SECTIONS AND DETAILS                               |
| C701         | TYPICAL SECTIONS AND DETAILS                               |
| C702         | TYPICAL SECTIONS AND DETAILS                               |
| C850         | TRAFFIC SIGNING AND PAVEMENT MARKING DETAILS               |
| C851         | PAVEMENT MARKING PLAN AND DETAILS                          |
| MOT1         | MAINTENANCE OF TRAFFIC LEGEND AND NOTES                    |
| MOT2         | MAINTENANCE OF TRAFFIC TYPICAL APPLICATIONS                |
| MOT3         | MAINTENANCE OF TRAFFIC TYPICAL APPLICATIONS                |
| MOT4         | MAINTENANCE OF TRAFFIC CONSTRUCTION SIGNS TABLE            |
| MOT5         | MAINTENANCE OF TRAFFIC SIGN DETAILS                        |