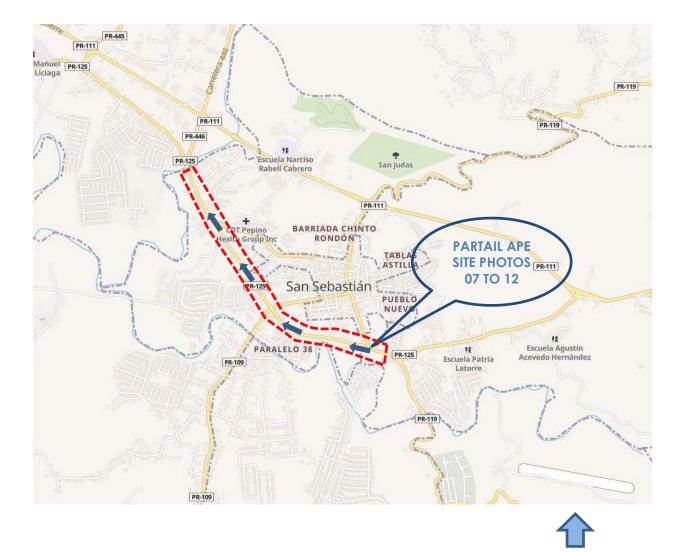

Consultant (if applicable): Tetra Tech, Inc./AVA Environmental Consultants, Inc.

Direct Comments to: PRDOH at environmentcdbg@vivienda.pr.gov

**Project Location:** 18.3432940°, -066.9996310° to 18.335892°, -66.976707°; Address: Carr 125 Avenue Emérito Estrada Rivera, Int. Carr. P.R. 111, San Sebastian, P.R. The project is on sidewalks which do not have cadaster numbers.

### Description of the Proposed Project [24 CFR 50.12 & 58.32; 40 CFR 1508.25]:

The Municipality of San Sebastian proposes the rehabilitation and restoration of the sidewalks, curbs and gutters, the incorporation of handicap ramps and the construction of sidewalks, along the length of Carr #125 Ave. Emérito Estrada Rivera from location 18.343294°, -66.999638° until the intersection with Carr #111 location 18.335892°, -66.976707° (Figure 1: Aerial Photograph). Works to be performed will extend approximately 6.57% outside of the streets' right of way. The approximate length of the sidewalks to be built is 9,845 feet, and the approximate length of sidewalks to be reconstructed is 8,419 feet with a minimum width of 5 feet. The project will also include entrance reconstructions along the road, the acquisition and installation of solar lighting, new signage and improvements to the green areas.

### **List of Figures:**

Figure 1: Aereal Photograph Figure 2: Proposed Project Drawings (100%) Figure 3: Site Pictures

List of Exhibits: Exhibit 1: Airport Hazards Exhibit 2: CBRS Exhibit 3: FEMA FIRMette Exhibit 3a: ABFE Map Exhibit 3b: Floodplain-Management 5-Step-Decision-Making-Process, performed by Tetra Tech, Inc. Exhibit 3c: Drainage Calculation Exhibit 4: Air Quality Exhibit 4a: EPA Greenbook - Current Nonattainment Counties for All Criteria Pollutants Exhibit 4b: Puerto Rico Nonattainment/Maintenance Status for Each County by Year for All Criteria Pollutants Exhibit 5: Coastal Zone Land Boundary Exhibit 6: NEPAssist Radius Map and JP GIS UST Map Exhibit 6a: NEPAssist Identified Facilities within 3,000 ft Exhibit 6b: Asbestos and Lead Survey Exhibit 6c: Memorandum of Justification for the Infeasibility and Impracticability of Radon Testing Exhibit 7: Endangered Species Exhibit 8: Farmland Exhibit 8a: Census Bureau Map (TIGERweb 2020) Exhibit 8b: Puerto Rico Planning Board PR Land Uses Plan, Effective Date November 30, 2015 Exhibit 8c: 7 CFR 658.2(a) Exhibit 9: 106 NHPA Effect Determination Exhibit 10: Sole Source Aquifers Exhibit 11: Wetlands Protection Exhibit 12: Wild and Scenic Rivers

PR-CRP-000342

Figure 1: Aereal Photograph

Address: Carr. PR-125, Avenida Emérito Estrada Rivera, San Sebastián, Puerto Rico, 00685 Coordinates: 18.343294, -66.999638 to 18.336086, -66.976578

September 11, 2023