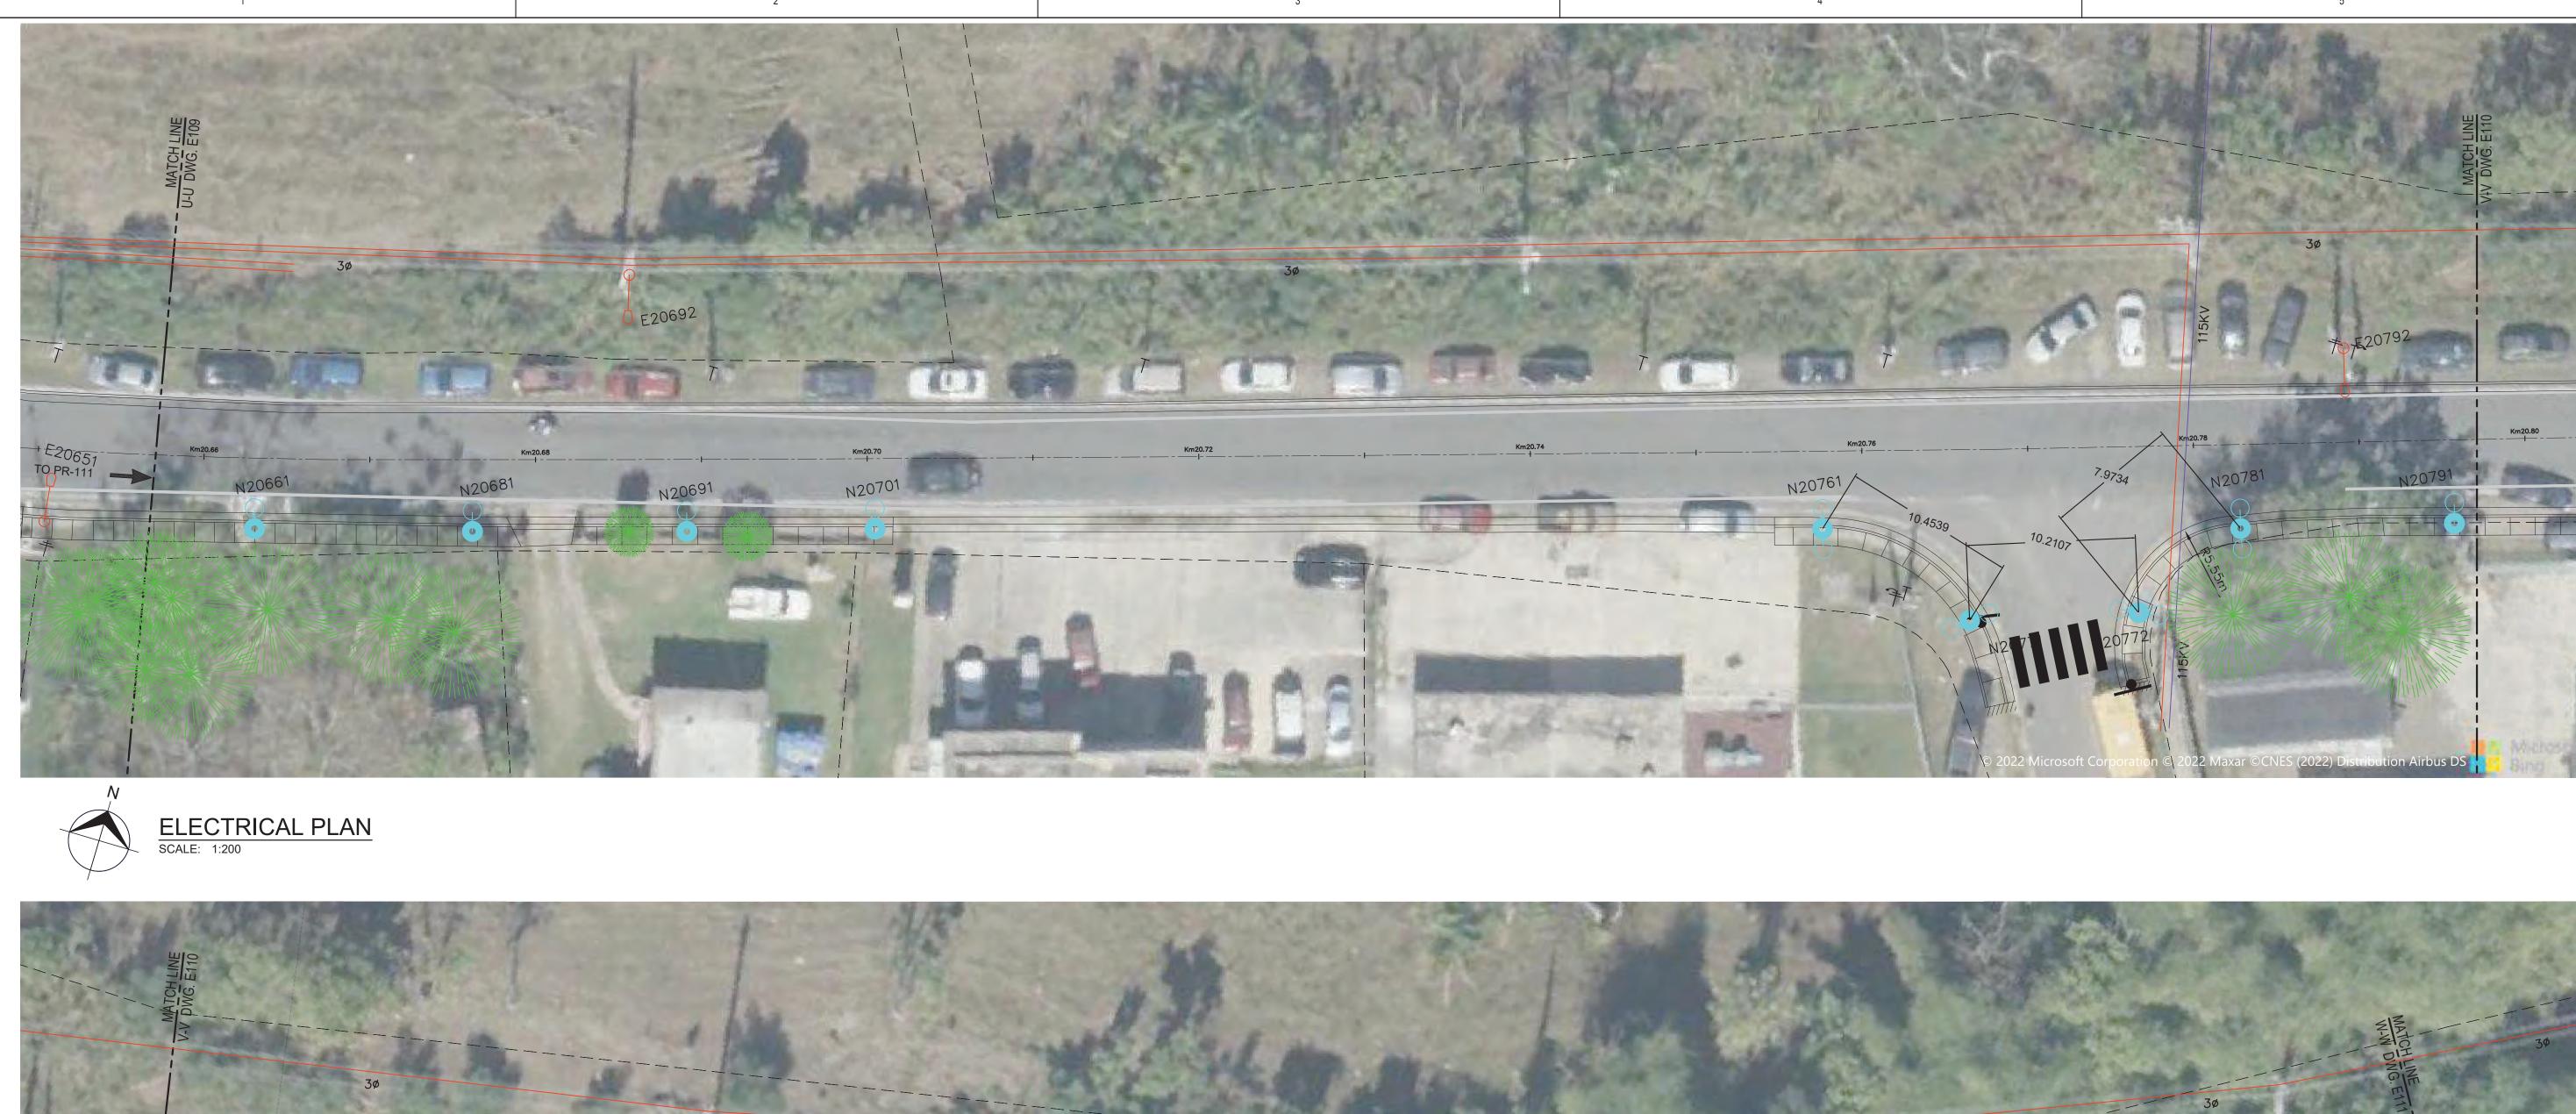

The proposed project aims to accomplish the following tasks: reconstruction of the existing sidewalks and construction of new sidewalks along the route; construction of concrete curbs; construction of handicapped ramps for ADA accessibility compliance; improvements to the green areas; and installation of signage and pavement markings for pedestrian crossings. It will also include partial widening of existing sidewalks to comply with ADA regulations and PRTHA Standards. There will be demolition of the existing elements in order to rebuild them and of the road areas where the new sidewalks will be constructed. (Figure 2: Proposed Project Drawings (100%)). Work will not be performed on the sidewalks of the bridges along the street area, except for the construction of a curb and gutter and works in a gutter in the bridge that extends from km 19.66 to km 19.68 in the PR-125. The maximum depth of excavation works will be approximately 18 in.

### **List of Figures:**

Figure 1: Aereal Photograph Figure 2: Proposed Project Drawings (100%) Figure 3: Site Pictures

List of Exhibits: Exhibit 1: Airport Hazards Exhibit 2: CBRS Exhibit 3: FEMA FIRMette Exhibit 3a: ABFE Map Exhibit 3b: Floodplain-Management 5-Step-Decision-Making-Process, performed by Tetra Tech, Inc. Exhibit 3c: Drainage Calculation Exhibit 4: Air Quality Exhibit 4a: EPA Greenbook - Current Nonattainment Counties for All Criteria Pollutants Exhibit 4b: Puerto Rico Nonattainment/Maintenance Status for Each County by Year for All Criteria Pollutants Exhibit 5: Coastal Zone Land Boundary Exhibit 6: NEPAssist Radius Map and JP GIS UST Map Exhibit 6a: NEPAssist Identified Facilities within 3,000 ft Exhibit 6b: Asbestos and Lead Survey Exhibit 6c: Memorandum of Justification for the Infeasibility and Impracticability of Radon Testing Exhibit 7: Endangered Species Exhibit 8: Farmland Exhibit 8a: Census Bureau Map (TIGERweb 2020) Exhibit 8b: Puerto Rico Planning Board PR Land Uses Plan, Effective Date November 30, 2015 Exhibit 8c: 7 CFR 658.2(a) Exhibit 9: 106 NHPA Effect Determination Exhibit 10: Sole Source Aquifers Exhibit 11: Wetlands Protection Exhibit 12: Wild and Scenic Rivers

Staging Area

Ave. Americo Estrada Rivera

Esri Community Maps Contributors, Esri, HERE, Garmin, Foursquare, SafeGraph, GeoTechnologies, Inc, METI/NASA, USGS, NPS, US Census

Figure 2: Proposed Project Drawings (100%)