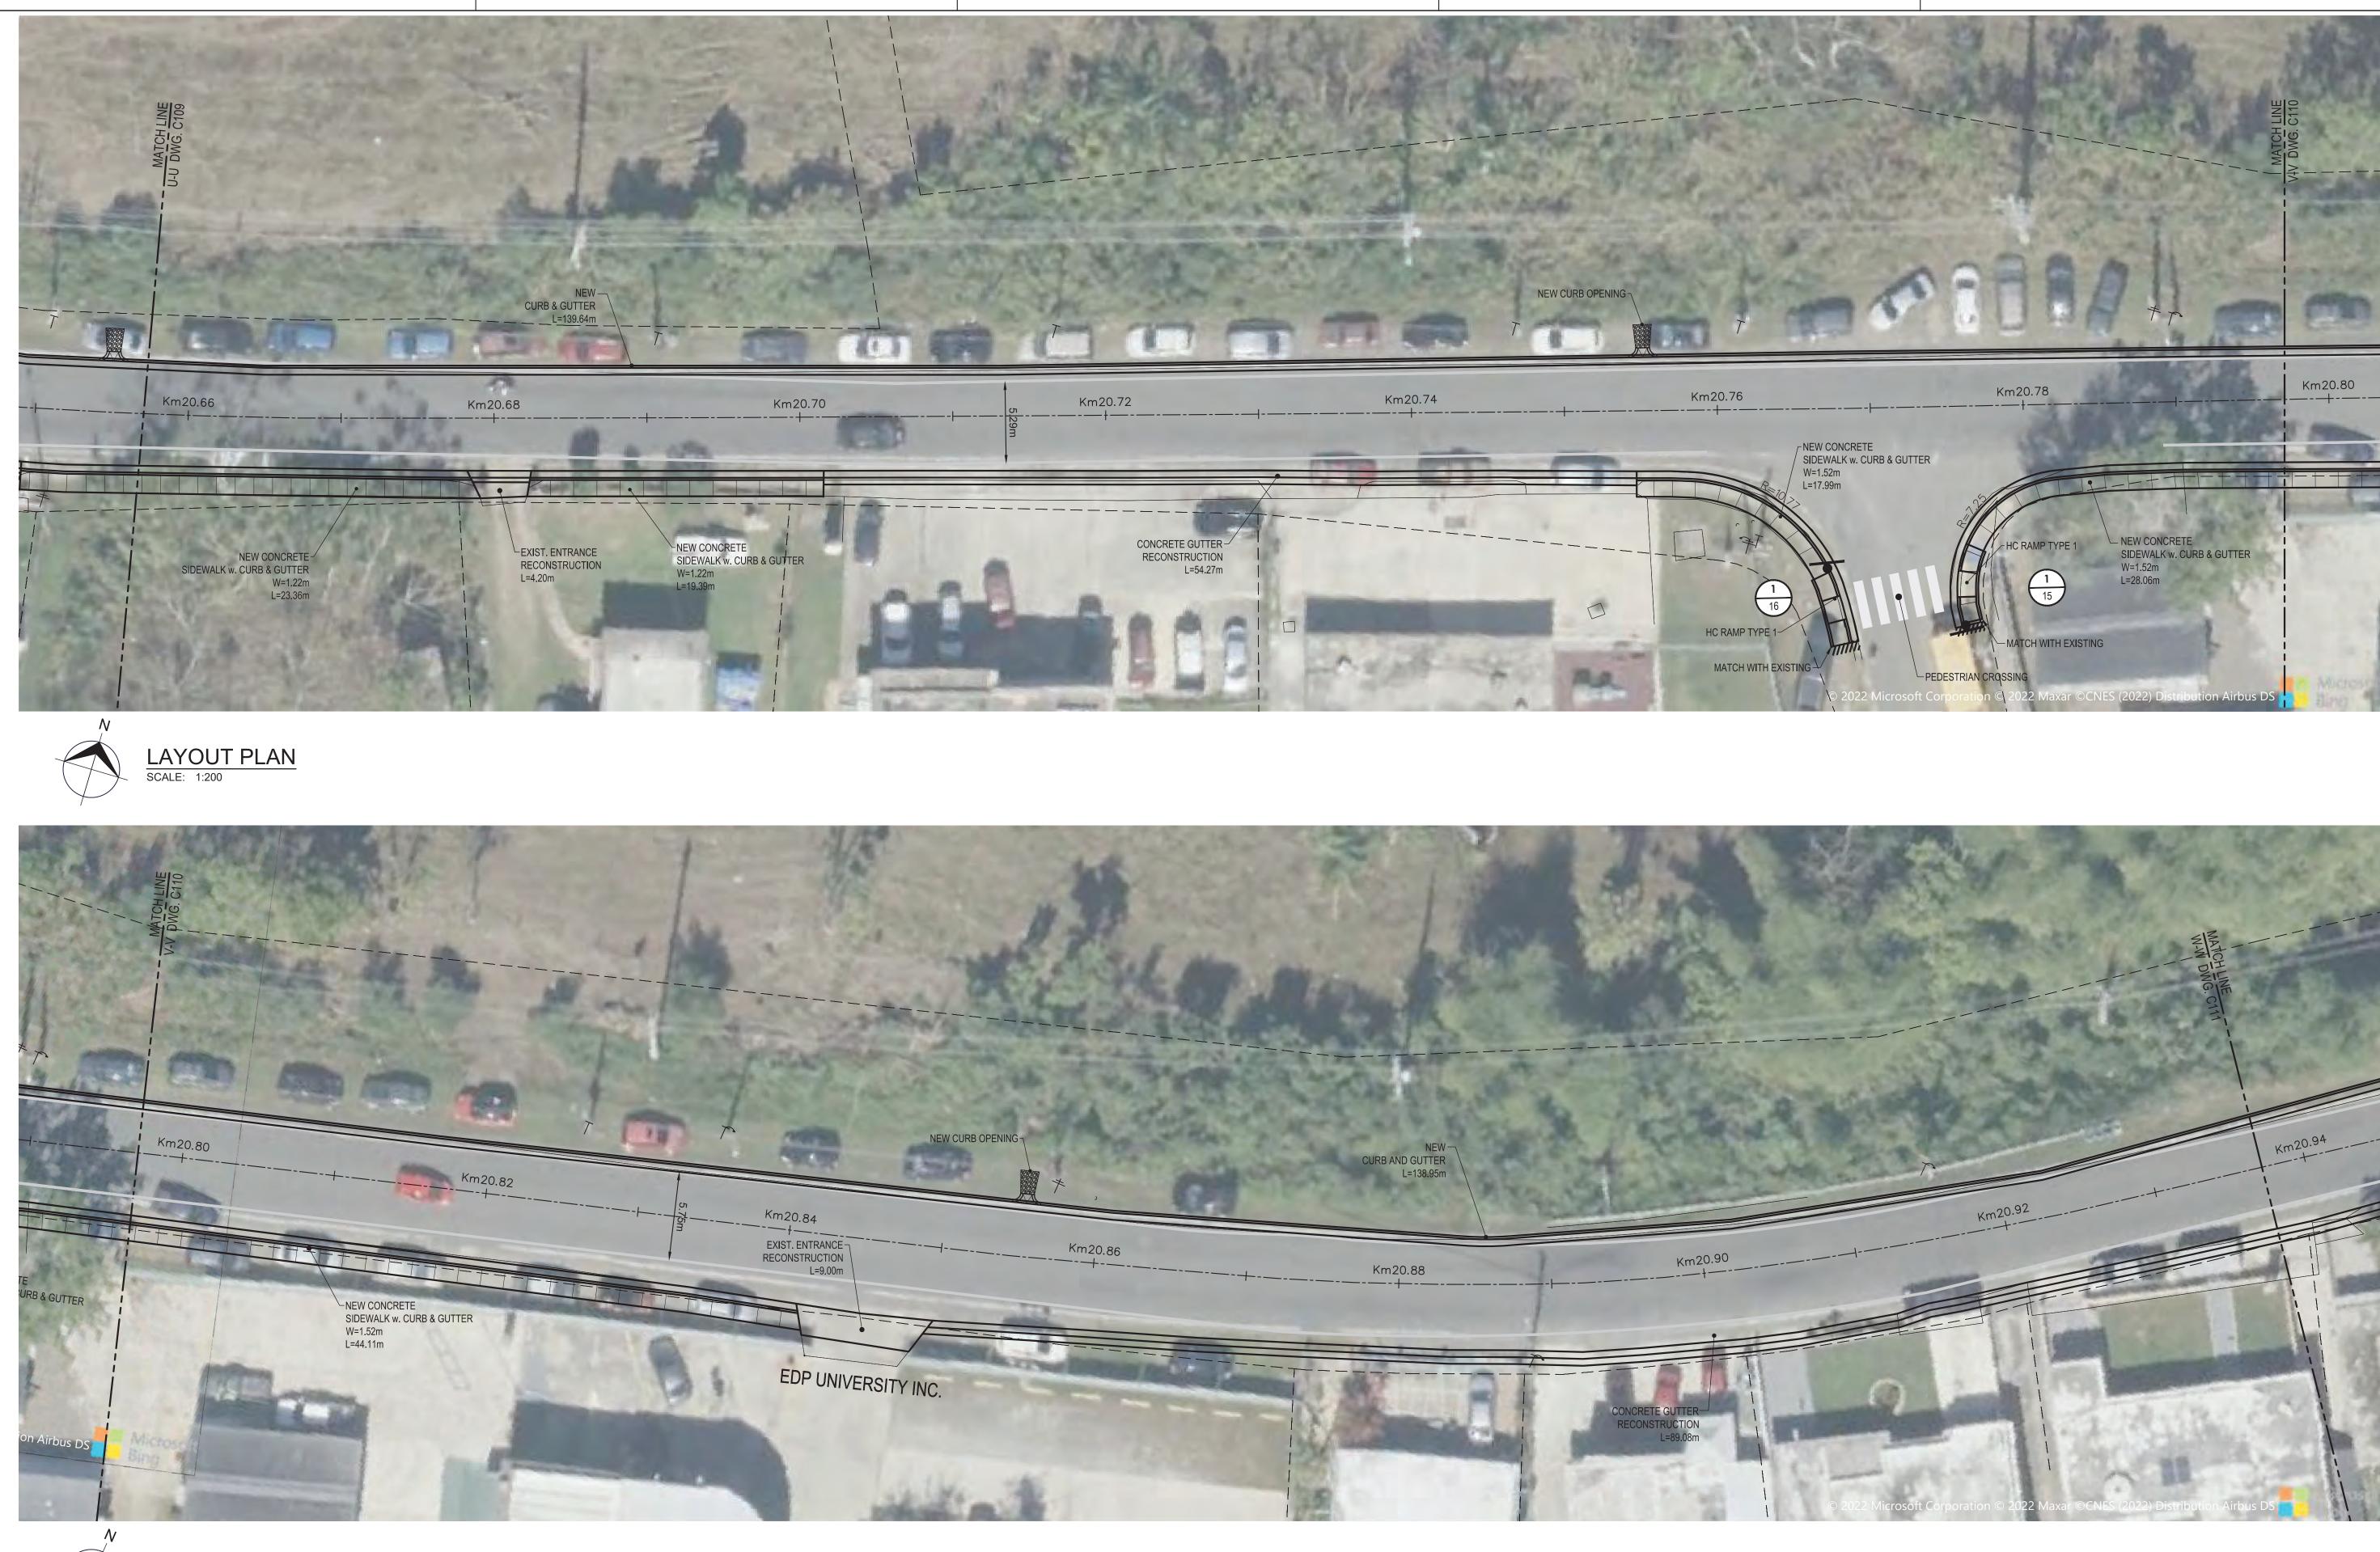

### Description of the Proposed Project [24 CFR 50.12 & 58.32; 40 CFR 1508.25]:

The Municipality of San Sebastian proposes the rehabilitation and restoration of the sidewalks, curbs and gutters, the incorporation of handicap ramps and the construction of sidewalks, along the length of Carr #125 Ave. Emérito Estrada Rivera from location 18.343294°, -66.999638° until the intersection with Carr #111 location 18.335892°, -66.976707° (Figure 1: Aerial Photograph). Works to be performed will extend approximately 6.57% outside of the streets' right of way. The approximate length of the sidewalks to be built is 9,845 feet, and the approximate length of sidewalks to be reconstructed is 8,419 feet with a minimum width of 5 feet. The project will also include entrance reconstructions along the road, the acquisition and installation of solar lighting, new signage and improvements to the green areas.

The proposed project aims to accomplish the following tasks: reconstruction of the existing sidewalks and construction of new sidewalks along the route; construction of concrete curbs; construction of handicapped ramps for ADA accessibility compliance; improvements to the green areas; and installation of signage and pavement markings for pedestrian crossings. It will also include partial widening of existing sidewalks to comply with ADA regulations and PRTHA Standards. There will be demolition of the existing elements in order to rebuild them and of the road areas where the new sidewalks will be constructed. (Figure 2: Proposed Project Drawings (100%)). Work will not be performed on the sidewalks of the bridges along the street area, except for the construction of a curb and gutter and works in a gutter in the bridge that extends from km 19.66 to km 19.68 in the PR-125. The maximum depth of excavation works will be approximately 18 in.

Staging Area

Ave. Americo Estrada Rivera

Esri Community Maps Contributors, Esri, HERE, Garmin, Foursquare, SafeGraph, GeoTechnologies, Inc, METI/NASA, USGS, NPS, US Census

Figure 2: Proposed Project Drawings (100%)