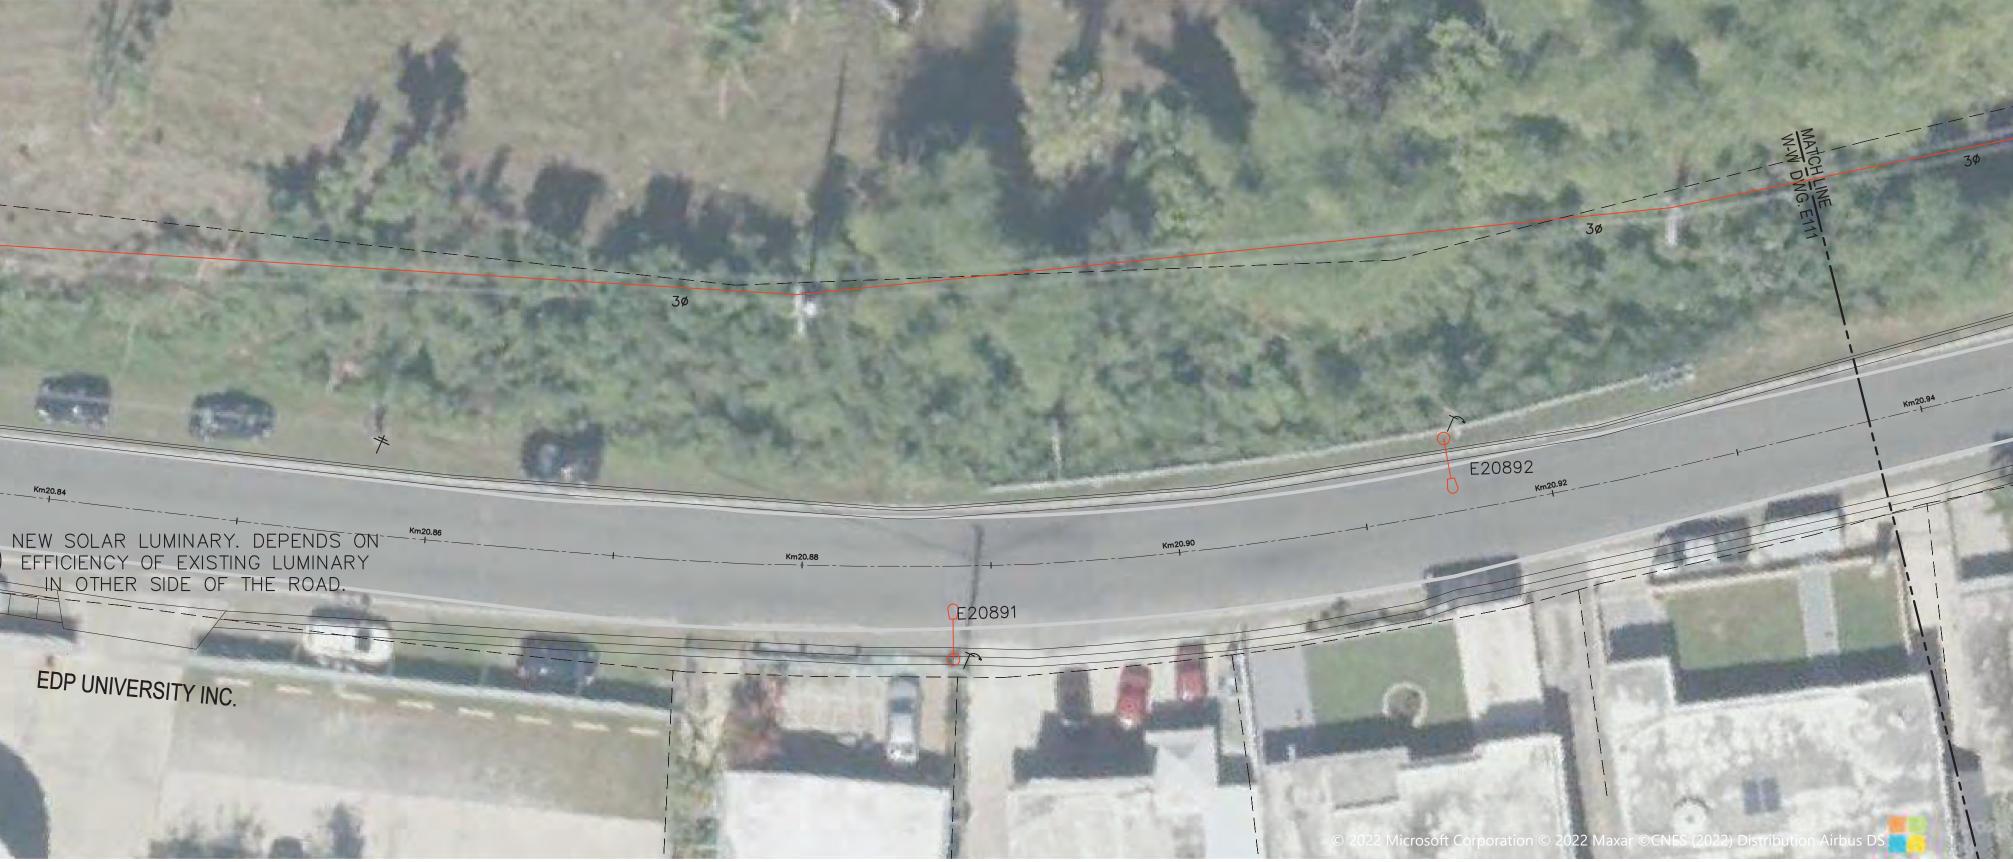

The proposed project aims to accomplish the following tasks: reconstruction of the existing sidewalks and construction of new sidewalks along the route; construction of concrete curbs; construction of handicapped ramps for ADA accessibility compliance; improvements to the green areas; and installation of signage and pavement markings for pedestrian crossings. It will also include partial widening of existing sidewalks to comply with ADA regulations and PRTHA Standards. There will be demolition of the existing elements in order to rebuild them and of the road areas where the new sidewalks will be constructed. (Figure 2: Proposed Project Drawings (100%)). Work will not be performed on the sidewalks of the bridges along the street area, except for the construction of a curb and gutter and works in a gutter in the bridge that extends from km 19.66 to km 19.68 in the PR-125. The maximum depth of excavation works will be approximately 18 in.

### **List of Figures:**

Figure 1: Aereal Photograph Figure 2: Proposed Project Drawings (100%) Figure 3: Site Pictures

List of Exhibits: Exhibit 1: Airport Hazards Exhibit 2: CBRS Exhibit 3: FEMA FIRMette Exhibit 3a: ABFE Map Exhibit 3b: Floodplain-Management 5-Step-Decision-Making-Process, performed by Tetra Tech, Inc. Exhibit 3c: Drainage Calculation Exhibit 4: Air Quality Exhibit 4a: EPA Greenbook - Current Nonattainment Counties for All Criteria Pollutants Exhibit 4b: Puerto Rico Nonattainment/Maintenance Status for Each County by Year for All Criteria Pollutants Exhibit 5: Coastal Zone Land Boundary Exhibit 6: NEPAssist Radius Map and JP GIS UST Map Exhibit 6a: NEPAssist Identified Facilities within 3,000 ft Exhibit 6b: Asbestos and Lead Survey Exhibit 6c: Memorandum of Justification for the Infeasibility and Impracticability of Radon Testing Exhibit 7: Endangered Species Exhibit 8: Farmland Exhibit 8a: Census Bureau Map (TIGERweb 2020) Exhibit 8b: Puerto Rico Planning Board PR Land Uses Plan, Effective Date November 30, 2015 Exhibit 8c: 7 CFR 658.2(a) Exhibit 9: 106 NHPA Effect Determination Exhibit 10: Sole Source Aquifers Exhibit 11: Wetlands Protection Exhibit 12: Wild and Scenic Rivers

Staging Area

Ave. Americo Estrada Rivera

Esri Community Maps Contributors, Esri, HERE, Garmin, Foursquare, SafeGraph, GeoTechnologies, Inc, METI/NASA, USGS, NPS, US Census

Figure 2: Proposed Project Drawings (100%)