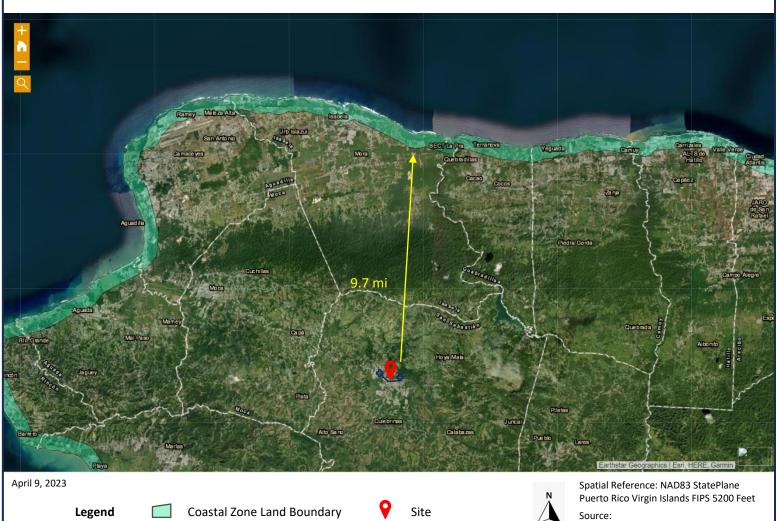

|                                                                                  |        | Refer to Exhibit No.4 Air Quality, Exhibit<br>4a: EPA Greenbook - Current<br>Nonattainment Counties for All Criteria<br>Pollutants, and Exhibit 4b: Puerto Rico<br>Nonattainment/Maintenance Status for<br>Each County by Year for All Criteria<br>Pollutants                                                                                                                                                                                                                                                         |
|----------------------------------------------------------------------------------|--------|-----------------------------------------------------------------------------------------------------------------------------------------------------------------------------------------------------------------------------------------------------------------------------------------------------------------------------------------------------------------------------------------------------------------------------------------------------------------------------------------------------------------------|
| Coastal Zone Management<br>Coastal Zone Management Act,<br>sections 307(c) & (d) | Yes No | The project is located outside the area<br>identified as Coastal Zone Line Boundary;<br>thus, it does not affect Coastal Zone<br>Management Plan. The closest Coastal Zone<br>Line Boundary is located approximately 9.7<br>miles north of the project.<br>The project is in compliance with the<br>Coastal Zone Management Act.<br><b>Refer to Exhibit No.5 Coastal Zone Land<br/>Boundary</b>                                                                                                                       |
| Contamination and Toxic<br>Substances                                            | Yes No | The NEPAssist database was reviewed on                                                                                                                                                                                                                                                                                                                                                                                                                                                                                |
| 24 CFR Part 50.3(i) & 58.5(i)(2)                                                 |        | July 2023 to identify EPA Facilities within 3,000 ft of Site.                                                                                                                                                                                                                                                                                                                                                                                                                                                         |
|                                                                                  |        | <ul> <li>The following EPA facilities were detected:</li> <li>One (1) Toxic Release (TRI) Site</li> <li>Four (4) Water Dischargers Sites (NPDES)</li> <li>Ten (10) Hazardous Waste (RCRA)</li> <li>Additional information obtained from the</li> </ul>                                                                                                                                                                                                                                                                |
|                                                                                  |        | EDR Radius Report and DNER 2020<br>Leaking Underground Storage Tanks<br>(LUST) lists:                                                                                                                                                                                                                                                                                                                                                                                                                                 |
|                                                                                  |        | <ul> <li>Three (3) Active LUSTs</li> <li>Three (3) Inactive LUSTs</li> </ul>                                                                                                                                                                                                                                                                                                                                                                                                                                          |
|                                                                                  |        | According to the information available, these<br>facilities do not appear to present an<br>environmental concern for the project site,<br>either because no other significant<br>noncompliance or high priority violation had<br>been identified as of 12/31/2022 for the<br>NPDES facility and as of 05/27/2023 for the<br>RCRA facilities, or because conditions<br>suggest releases at the LUSTs sites are not<br>expected to have had the potential to migrate<br>to affect the subject property. Please refer to |