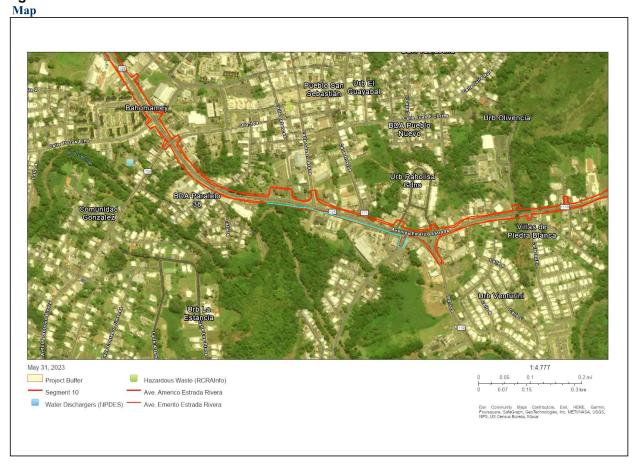

|                                                                                  |        | Refer to Exhibit No.4 Air Quality, Exhibit<br>4a: EPA Greenbook - Current<br>Nonattainment Counties for All Criteria<br>Pollutants, and Exhibit 4b: Puerto Rico<br>Nonattainment/Maintenance Status for<br>Each County by Year for All Criteria<br>Pollutants                                                                                                                                                                                                                                                         |
|----------------------------------------------------------------------------------|--------|-----------------------------------------------------------------------------------------------------------------------------------------------------------------------------------------------------------------------------------------------------------------------------------------------------------------------------------------------------------------------------------------------------------------------------------------------------------------------------------------------------------------------|
| Coastal Zone Management<br>Coastal Zone Management Act,<br>sections 307(c) & (d) | Yes No | The project is located outside the area<br>identified as Coastal Zone Line Boundary;<br>thus, it does not affect Coastal Zone<br>Management Plan. The closest Coastal Zone<br>Line Boundary is located approximately 9.7<br>miles north of the project.<br>The project is in compliance with the<br>Coastal Zone Management Act.<br><b>Refer to Exhibit No.5 Coastal Zone Land<br/>Boundary</b>                                                                                                                       |
| Contamination and Toxic<br>Substances                                            | Yes No | The NEPAssist database was reviewed on                                                                                                                                                                                                                                                                                                                                                                                                                                                                                |
| 24 CFR Part 50.3(i) & 58.5(i)(2)                                                 |        | July 2023 to identify EPA Facilities within 3,000 ft of Site.                                                                                                                                                                                                                                                                                                                                                                                                                                                         |
|                                                                                  |        | <ul> <li>The following EPA facilities were detected:</li> <li>One (1) Toxic Release (TRI) Site</li> <li>Four (4) Water Dischargers Sites (NPDES)</li> <li>Ten (10) Hazardous Waste (RCRA)</li> <li>Additional information obtained from the</li> </ul>                                                                                                                                                                                                                                                                |
|                                                                                  |        | EDR Radius Report and DNER 2020<br>Leaking Underground Storage Tanks<br>(LUST) lists:                                                                                                                                                                                                                                                                                                                                                                                                                                 |
|                                                                                  |        | <ul> <li>Three (3) Active LUSTs</li> <li>Three (3) Inactive LUSTs</li> </ul>                                                                                                                                                                                                                                                                                                                                                                                                                                          |
|                                                                                  |        | According to the information available, these<br>facilities do not appear to present an<br>environmental concern for the project site,<br>either because no other significant<br>noncompliance or high priority violation had<br>been identified as of 12/31/2022 for the<br>NPDES facility and as of 05/27/2023 for the<br>RCRA facilities, or because conditions<br>suggest releases at the LUSTs sites are not<br>expected to have had the potential to migrate<br>to affect the subject property. Please refer to |

| Exhibit 6a for detailed information regarding                                                                                                                                                                                                                                                                                          |
|----------------------------------------------------------------------------------------------------------------------------------------------------------------------------------------------------------------------------------------------------------------------------------------------------------------------------------------|
| the facilities identified.                                                                                                                                                                                                                                                                                                             |
| Lead and Asbestos surveys were performed<br>at the project Site. Asbestos was not found.<br>Some areas of the project were found to<br>contain more than 1.0 mg/cm2 for what the<br>Puerto Rico Department of Natural and<br>Environmental Resources (PR DRNA)<br>identifies as lead based paint of materials<br>containing lead.      |
| Mitigation measures will be taken to safely<br>remove the paint. Clearance tests will be<br>performed after removal to ensure no lead is<br>left, and lead containing material will be<br>taken to a proper disposal facility. These are<br>detailed in the Mitigation Measures and<br>Conditions [40 CFR 1505.2(c)] section<br>below. |
| The presence of LBP will not affect<br>occupants because there are none, nor will it<br>affect the intended use of the project Site.                                                                                                                                                                                                   |
| Per the CPD-23-103 Notice (Departmental<br>Policy for Addressing Radon in the<br>Environmental Review Process), issued by<br>HUD on January 11, 2024, "As radon is a<br>radioactive substance, HUD or the<br>responsible entity (RE) must consider it as<br>part of the site contamination analysis for<br>projects that:              |
| <ul> <li>Require an environmental review at the level of Categorically Excluded Subject to 50.4 or 58.5 ("CEST"), Environmental Assessment, or Environmental Impact Statement; and</li> <li>Involve structures that are occupied or are intended to be occupied at least four (4) hours a day."</li> </ul>                             |
| Since the project does not include<br>construction of a structure intended to be<br>occupied for more than 4 hours a day, the<br>requirement does not apply.                                                                                                                                                                           |
| Furthermore, the Notice states that if the recommended best practices and alternative                                                                                                                                                                                                                                                  |