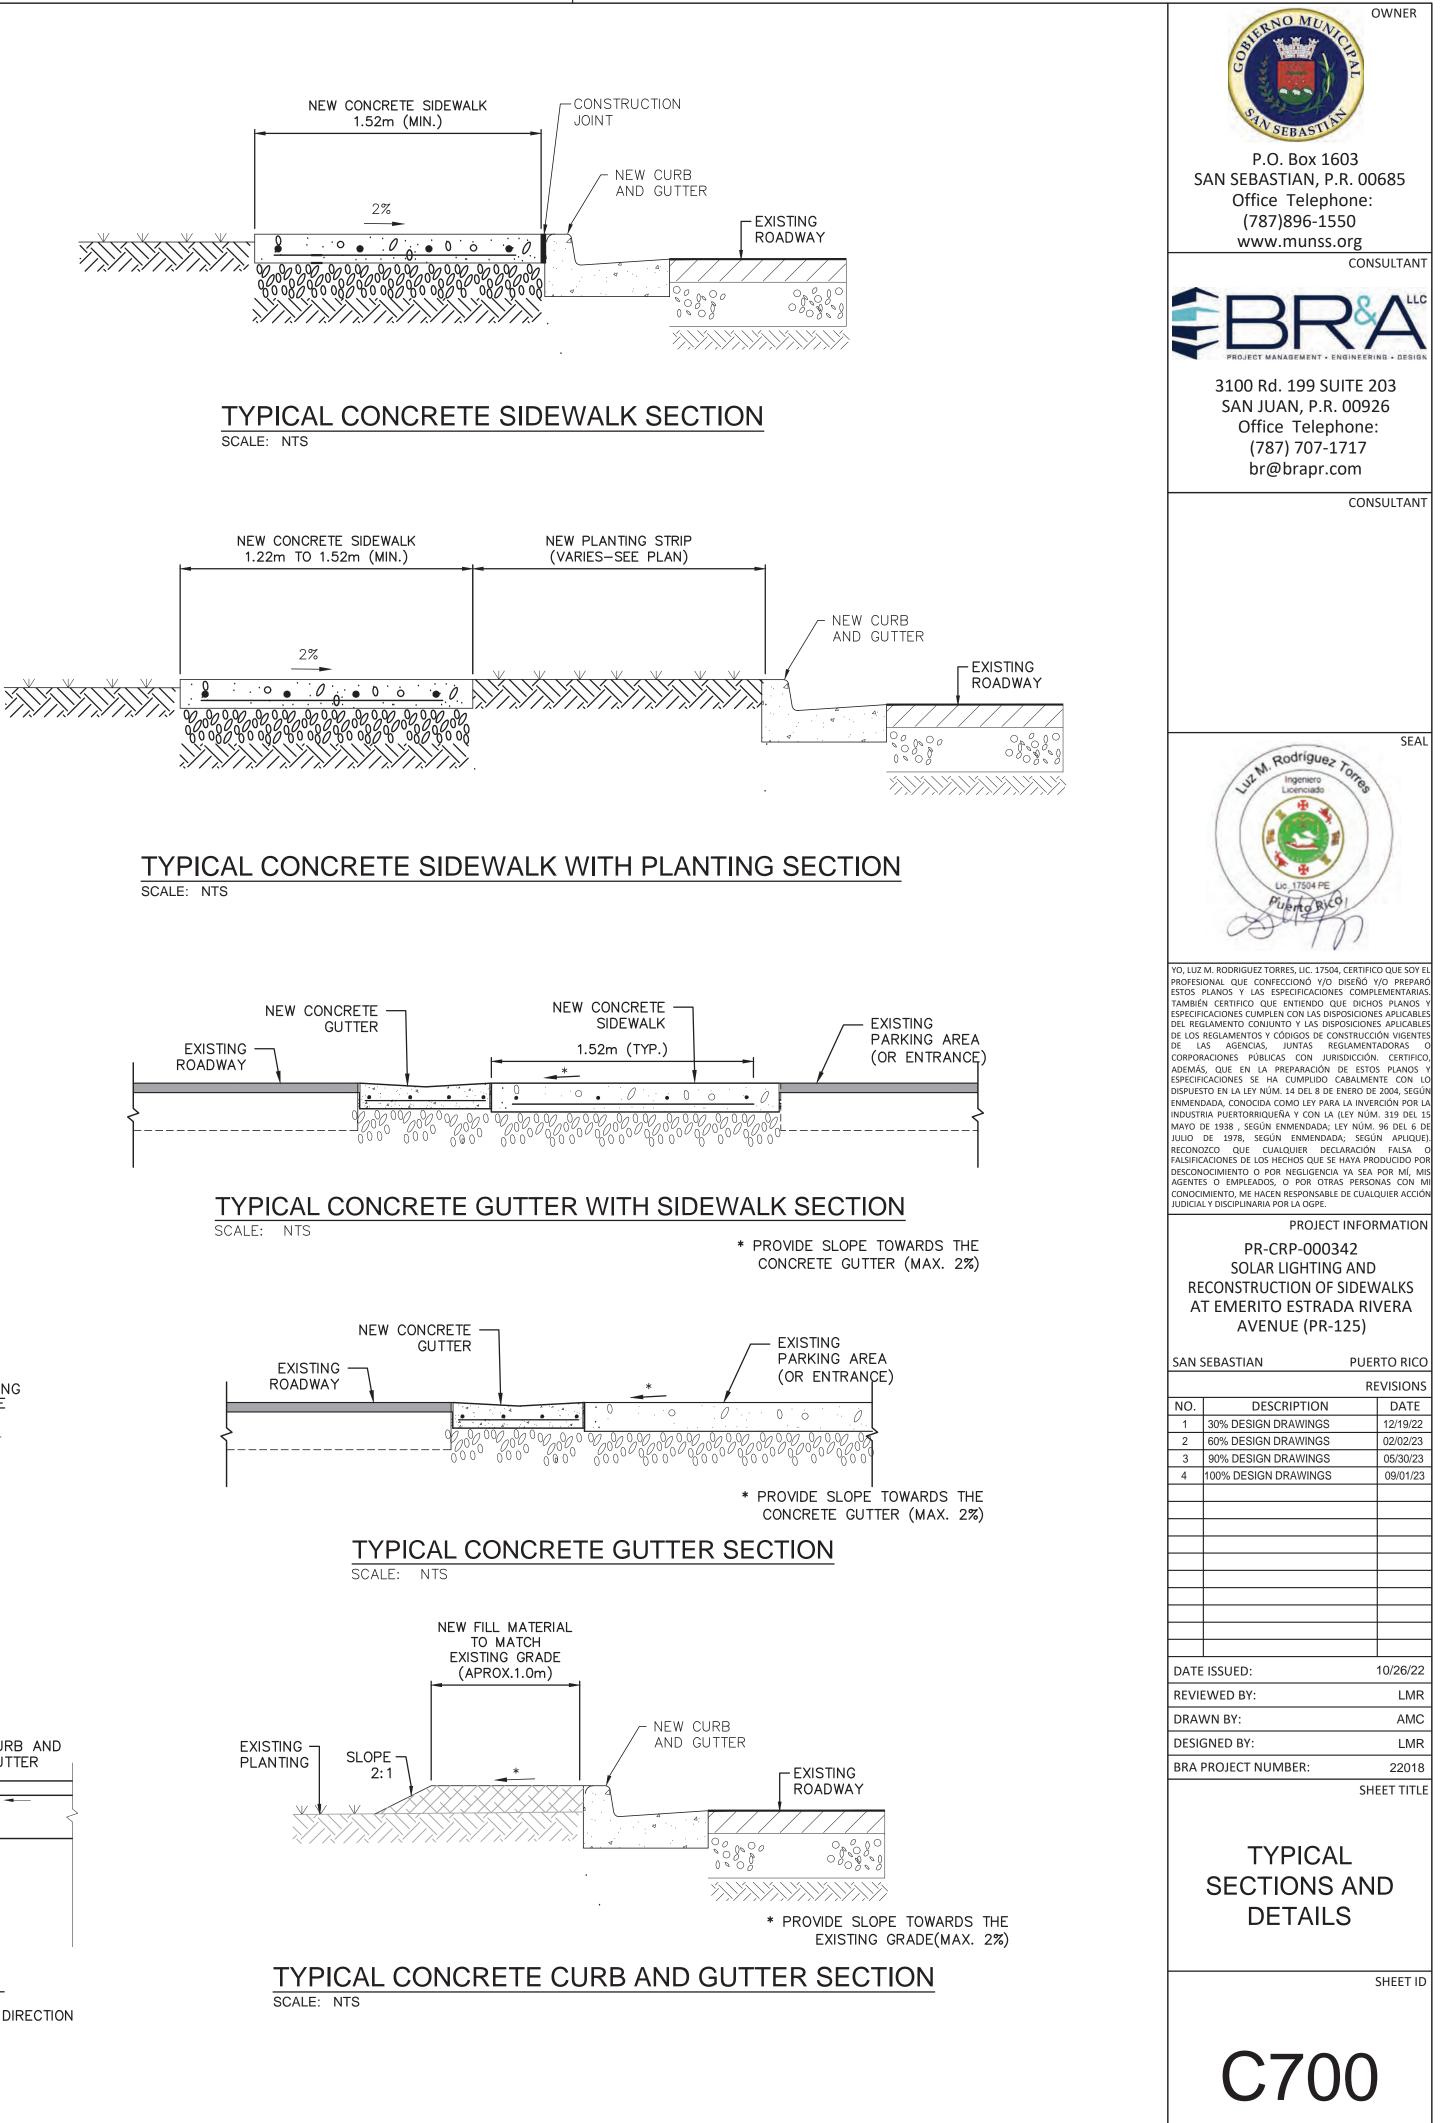

### Description of the Proposed Project [24 CFR 50.12 & 58.32; 40 CFR 1508.25]:

The Municipality of San Sebastian proposes the rehabilitation and restoration of the sidewalks, curbs and gutters, the incorporation of handicap ramps and the construction of sidewalks, along the length of Carr #125 Ave. Emérito Estrada Rivera from location 18.343294°, -66.999638° until the intersection with Carr #111 location 18.335892°, -66.976707° (Figure 1: Aerial Photograph). Works to be performed will extend approximately 6.57% outside of the streets' right of way. The approximate length of the sidewalks to be built is 9,845 feet, and the approximate length of sidewalks to be reconstructed is 8,419 feet with a minimum width of 5 feet. The project will also include entrance reconstructions along the road, the acquisition and installation of solar lighting, new signage and improvements to the green areas.

The proposed project aims to accomplish the following tasks: reconstruction of the existing sidewalks and construction of new sidewalks along the route; construction of concrete curbs; construction of handicapped ramps for ADA accessibility compliance; improvements to the green areas; and installation of signage and pavement markings for pedestrian crossings. It will also include partial widening of existing sidewalks to comply with ADA regulations and PRTHA Standards. There will be demolition of the existing elements in order to rebuild them and of the road areas where the new sidewalks will be constructed. (Figure 2: Proposed Project Drawings (100%)). Work will not be performed on the sidewalks of the bridges along the street area, except for the construction of a curb and gutter and works in a gutter in the bridge that extends from km 19.66 to km 19.68 in the PR-125. The maximum depth of excavation works will be approximately 18 in.