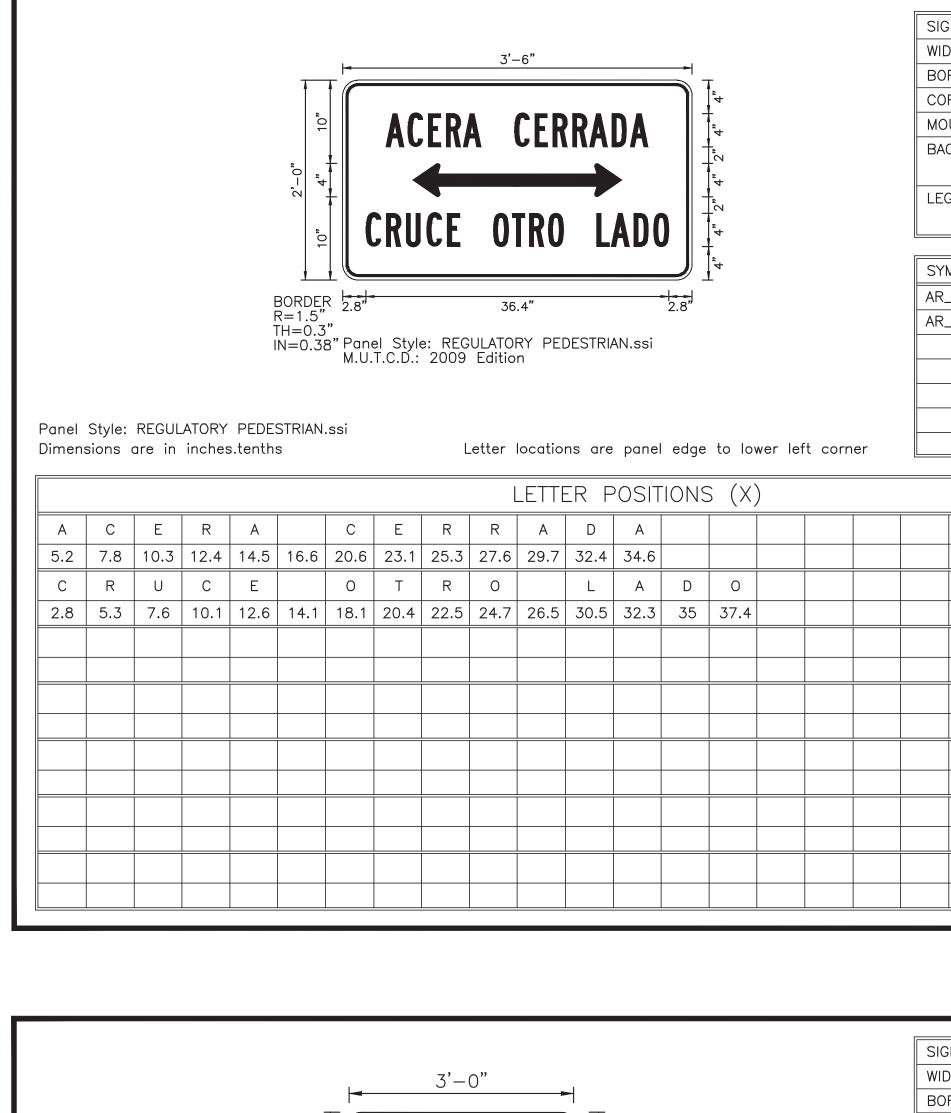

### Description of the Proposed Project [24 CFR 50.12 & 58.32; 40 CFR 1508.25]:

The Municipality of San Sebastian proposes the rehabilitation and restoration of the sidewalks, curbs and gutters, the incorporation of handicap ramps and the construction of sidewalks, along the length of Carr #125 Ave. Emérito Estrada Rivera from location 18.343294°, -66.999638° until the intersection with Carr #111 location 18.335892°, -66.976707° (Figure 1: Aerial Photograph). Works to be performed will extend approximately 6.57% outside of the streets' right of way. The approximate length of the sidewalks to be built is 9,845 feet, and the approximate length of sidewalks to be reconstructed is 8,419 feet with a minimum width of 5 feet. The project will also include entrance reconstructions along the road, the acquisition and installation of solar lighting, new signage and improvements to the green areas.

The proposed project aims to accomplish the following tasks: reconstruction of the existing sidewalks and construction of new sidewalks along the route; construction of concrete curbs; construction of handicapped ramps for ADA accessibility compliance; improvements to the green areas; and installation of signage and pavement markings for pedestrian crossings. It will also include partial widening of existing sidewalks to comply with ADA regulations and PRTHA Standards. There will be demolition of the existing elements in order to rebuild them and of the road areas where the new sidewalks will be constructed. (Figure 2: Proposed Project Drawings (100%)). Work will not be performed on the sidewalks of the bridges along the street area, except for the construction of a curb and gutter and works in a gutter in the bridge that extends from km 19.66 to km 19.68 in the PR-125. The maximum depth of excavation works will be approximately 18 in.

A Maintenance of traffic plan and temporary control devices will be implemented to control the vehicular traffic and provide a safe route to pedestrians during the construction works. The maintenance of traffic plan will be prepared in compliance with the PRHTA and FHWA standards and regulations.