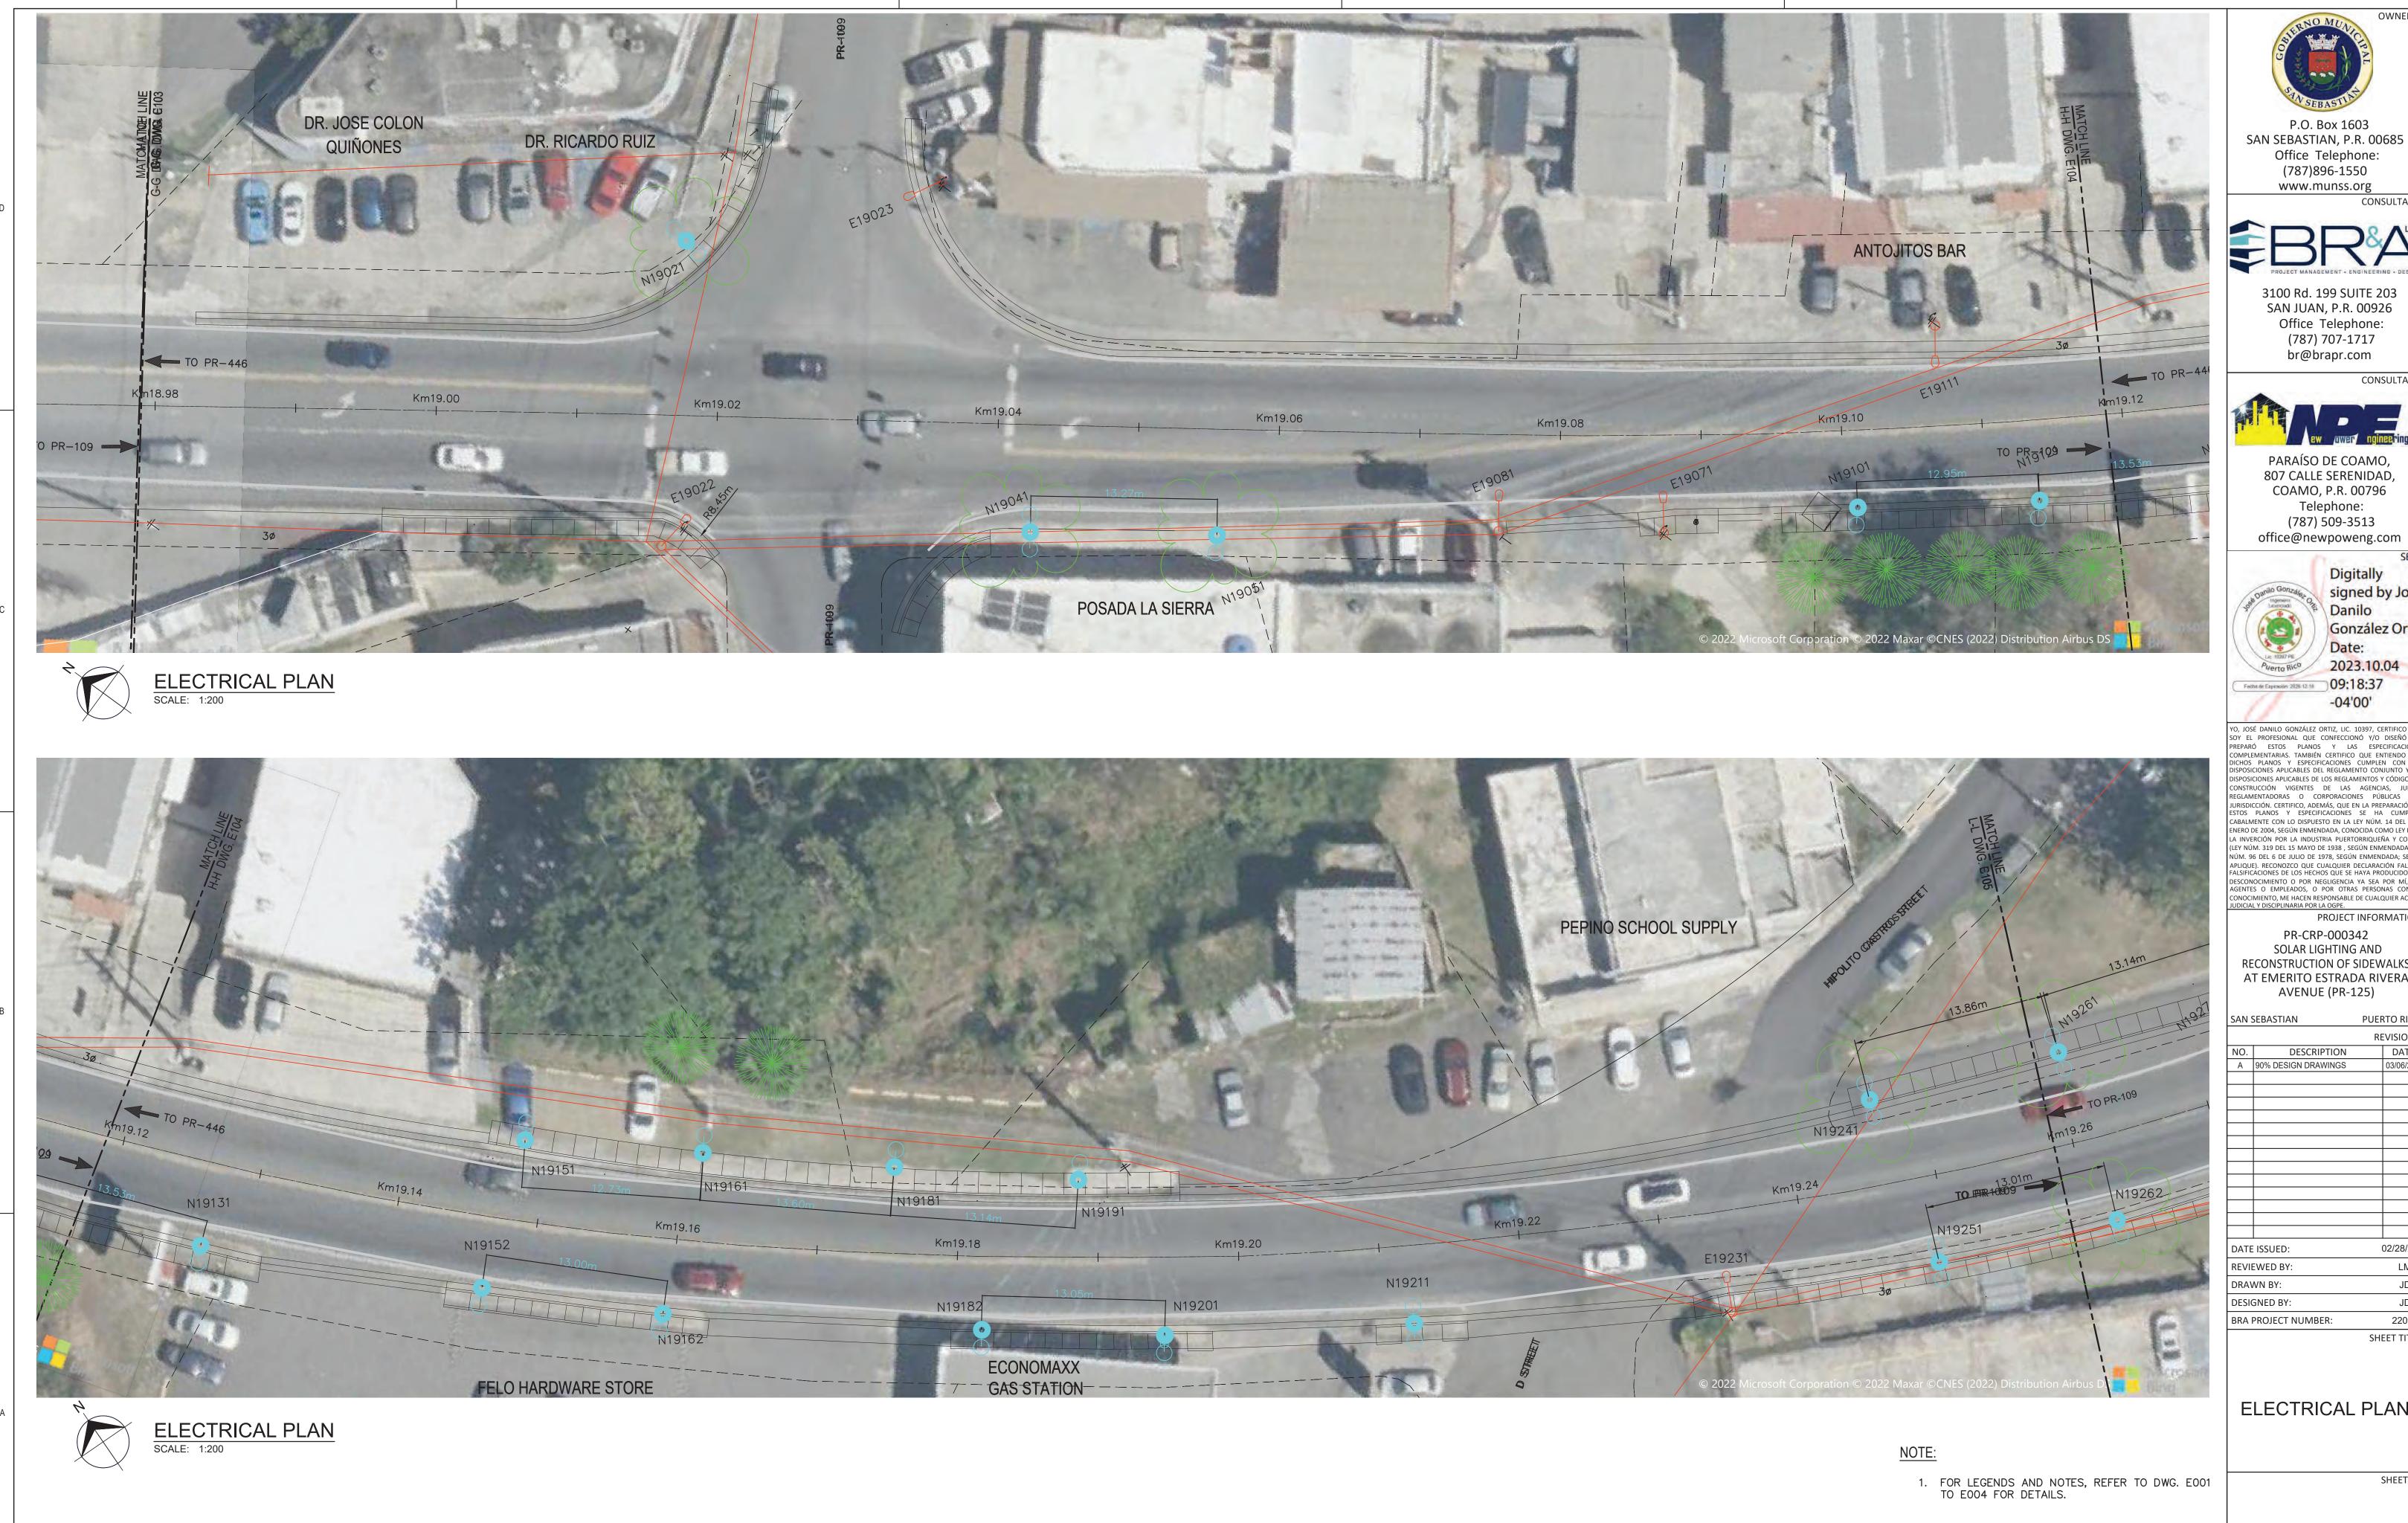

### Description of the Proposed Project [24 CFR 50.12 & 58.32; 40 CFR 1508.25]:

The Municipality of San Sebastian proposes the rehabilitation and restoration of the sidewalks, curbs and gutters, the incorporation of handicap ramps and the construction of sidewalks, along the length of Carr #125 Ave. Emérito Estrada Rivera from location 18.343294°, -66.999638° until the intersection with Carr #111 location 18.335892°, -66.976707° (Figure 1: Aerial Photograph). Works to be performed will extend approximately 6.57% outside of the streets' right of way. The approximate length of the sidewalks to be built is 9,845 feet, and the approximate length of sidewalks to be reconstructed is 8,419 feet with a minimum width of 5 feet. The project will also include entrance reconstructions along the road, the acquisition and installation of solar lighting, new signage and improvements to the green areas.

The proposed project aims to accomplish the following tasks: reconstruction of the existing sidewalks and construction of new sidewalks along the route; construction of concrete curbs; construction of handicapped ramps for ADA accessibility compliance; improvements to the green areas; and installation of signage and pavement markings for pedestrian crossings. It will also include partial widening of existing sidewalks to comply with ADA regulations and PRTHA Standards. There will be demolition of the existing elements in order to rebuild them and of the road areas where the new sidewalks will be constructed. (Figure 2: Proposed Project Drawings (100%)). Work will not be performed on the sidewalks of the bridges along the street area, except for the construction of a curb and gutter and works in a gutter in the bridge that extends from km 19.66 to km 19.68 in the PR-125. The maximum depth of excavation works will be approximately 18 in.