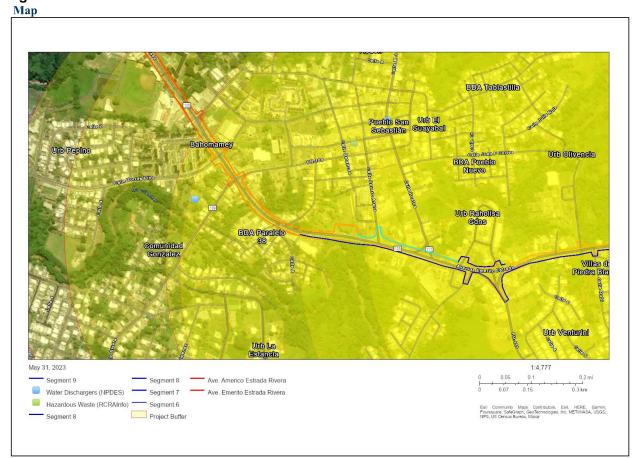

|                                                                                  |        | Refer to Exhibit No.4 Air Quality, Exhibit<br>4a: EPA Greenbook - Current<br>Nonattainment Counties for All Criteria<br>Pollutants, and Exhibit 4b: Puerto Rico<br>Nonattainment/Maintenance Status for<br>Each County by Year for All Criteria<br>Pollutants                                                                                                                                                                                                                                                         |
|----------------------------------------------------------------------------------|--------|-----------------------------------------------------------------------------------------------------------------------------------------------------------------------------------------------------------------------------------------------------------------------------------------------------------------------------------------------------------------------------------------------------------------------------------------------------------------------------------------------------------------------|
| Coastal Zone Management<br>Coastal Zone Management Act,<br>sections 307(c) & (d) | Yes No | The project is located outside the area<br>identified as Coastal Zone Line Boundary;<br>thus, it does not affect Coastal Zone<br>Management Plan. The closest Coastal Zone<br>Line Boundary is located approximately 9.7<br>miles north of the project.<br>The project is in compliance with the<br>Coastal Zone Management Act.<br><b>Refer to Exhibit No.5 Coastal Zone Land<br/>Boundary</b>                                                                                                                       |
| Contamination and Toxic<br>Substances                                            | Yes No | The NEPAssist database was reviewed on                                                                                                                                                                                                                                                                                                                                                                                                                                                                                |
| 24 CFR Part 50.3(i) & 58.5(i)(2)                                                 |        | July 2023 to identify EPA Facilities within 3,000 ft of Site.                                                                                                                                                                                                                                                                                                                                                                                                                                                         |
|                                                                                  |        | <ul> <li>The following EPA facilities were detected:</li> <li>One (1) Toxic Release (TRI) Site</li> <li>Four (4) Water Dischargers Sites (NPDES)</li> <li>Ten (10) Hazardous Waste (RCRA)</li> <li>Additional information obtained from the</li> </ul>                                                                                                                                                                                                                                                                |
|                                                                                  |        | EDR Radius Report and DNER 2020<br>Leaking Underground Storage Tanks<br>(LUST) lists:                                                                                                                                                                                                                                                                                                                                                                                                                                 |
|                                                                                  |        | <ul> <li>Three (3) Active LUSTs</li> <li>Three (3) Inactive LUSTs</li> </ul>                                                                                                                                                                                                                                                                                                                                                                                                                                          |
|                                                                                  |        | According to the information available, these<br>facilities do not appear to present an<br>environmental concern for the project site,<br>either because no other significant<br>noncompliance or high priority violation had<br>been identified as of 12/31/2022 for the<br>NPDES facility and as of 05/27/2023 for the<br>RCRA facilities, or because conditions<br>suggest releases at the LUSTs sites are not<br>expected to have had the potential to migrate<br>to affect the subject property. Please refer to |

| Exhibit 6a for detailed information regarding                                                                                                                                                                                                                                                                                          |
|----------------------------------------------------------------------------------------------------------------------------------------------------------------------------------------------------------------------------------------------------------------------------------------------------------------------------------------|
| the facilities identified.                                                                                                                                                                                                                                                                                                             |
| Lead and Asbestos surveys were performed<br>at the project Site. Asbestos was not found.<br>Some areas of the project were found to<br>contain more than 1.0 mg/cm2 for what the<br>Puerto Rico Department of Natural and<br>Environmental Resources (PR DRNA)<br>identifies as lead based paint of materials<br>containing lead.      |
| Mitigation measures will be taken to safely<br>remove the paint. Clearance tests will be<br>performed after removal to ensure no lead is<br>left, and lead containing material will be<br>taken to a proper disposal facility. These are<br>detailed in the Mitigation Measures and<br>Conditions [40 CFR 1505.2(c)] section<br>below. |
| The presence of LBP will not affect<br>occupants because there are none, nor will it<br>affect the intended use of the project Site.                                                                                                                                                                                                   |
| Per the CPD-23-103 Notice (Departmental<br>Policy for Addressing Radon in the<br>Environmental Review Process), issued by<br>HUD on January 11, 2024, "As radon is a<br>radioactive substance, HUD or the<br>responsible entity (RE) must consider it as<br>part of the site contamination analysis for<br>projects that:              |
| <ul> <li>Require an environmental review at the level of Categorically Excluded Subject to 50.4 or 58.5 ("CEST"), Environmental Assessment, or Environmental Impact Statement; and</li> <li>Involve structures that are occupied or are intended to be occupied at least four (4) hours a day."</li> </ul>                             |
| Since the project does not include<br>construction of a structure intended to be<br>occupied for more than 4 hours a day, the<br>requirement does not apply.                                                                                                                                                                           |
| Furthermore, the Notice states that if the recommended best practices and alternative                                                                                                                                                                                                                                                  |