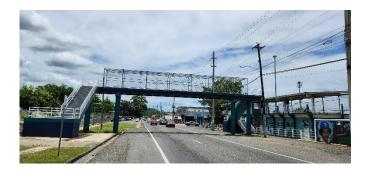

### Description of the Proposed Project [24 CFR 50.12 & 58.32; 40 CFR 1508.25]:

The Municipality of San Sebastian proposes the rehabilitation and restoration of the sidewalks, curbs and gutters, the incorporation of handicap ramps and the construction of sidewalks, along the length of Carr #125 Ave. Emérito Estrada Rivera from location 18.343294°, -66.999638° until the intersection with Carr #111 location 18.335892°, -66.976707° (Figure 1: Aerial Photograph). Works to be performed will extend approximately 6.57% outside of the streets' right of way. The approximate length of the sidewalks to be built is 9,845 feet, and the approximate length of sidewalks to be reconstructed is 8,419 feet with a minimum width of 5 feet. The project will also include entrance reconstructions along the road, the acquisition and installation of solar lighting, new signage and improvements to the green areas.

The proposed project aims to accomplish the following tasks: reconstruction of the existing sidewalks and construction of new sidewalks along the route; construction of concrete curbs; construction of handicapped ramps for ADA accessibility compliance; improvements to the green areas; and installation of signage and pavement markings for pedestrian crossings. It will also include partial widening of existing sidewalks to comply with ADA regulations and PRTHA Standards. There will be demolition of the existing elements in order to rebuild them and of the road areas where the new sidewalks will be constructed. (Figure 2: Proposed Project Drawings (100%)). Work will not be performed on the sidewalks of the bridges along the street area, except for the construction of a curb and gutter and works in a gutter in the bridge that extends from km 19.66 to km 19.68 in the PR-125. The maximum depth of excavation works will be approximately 18 in.