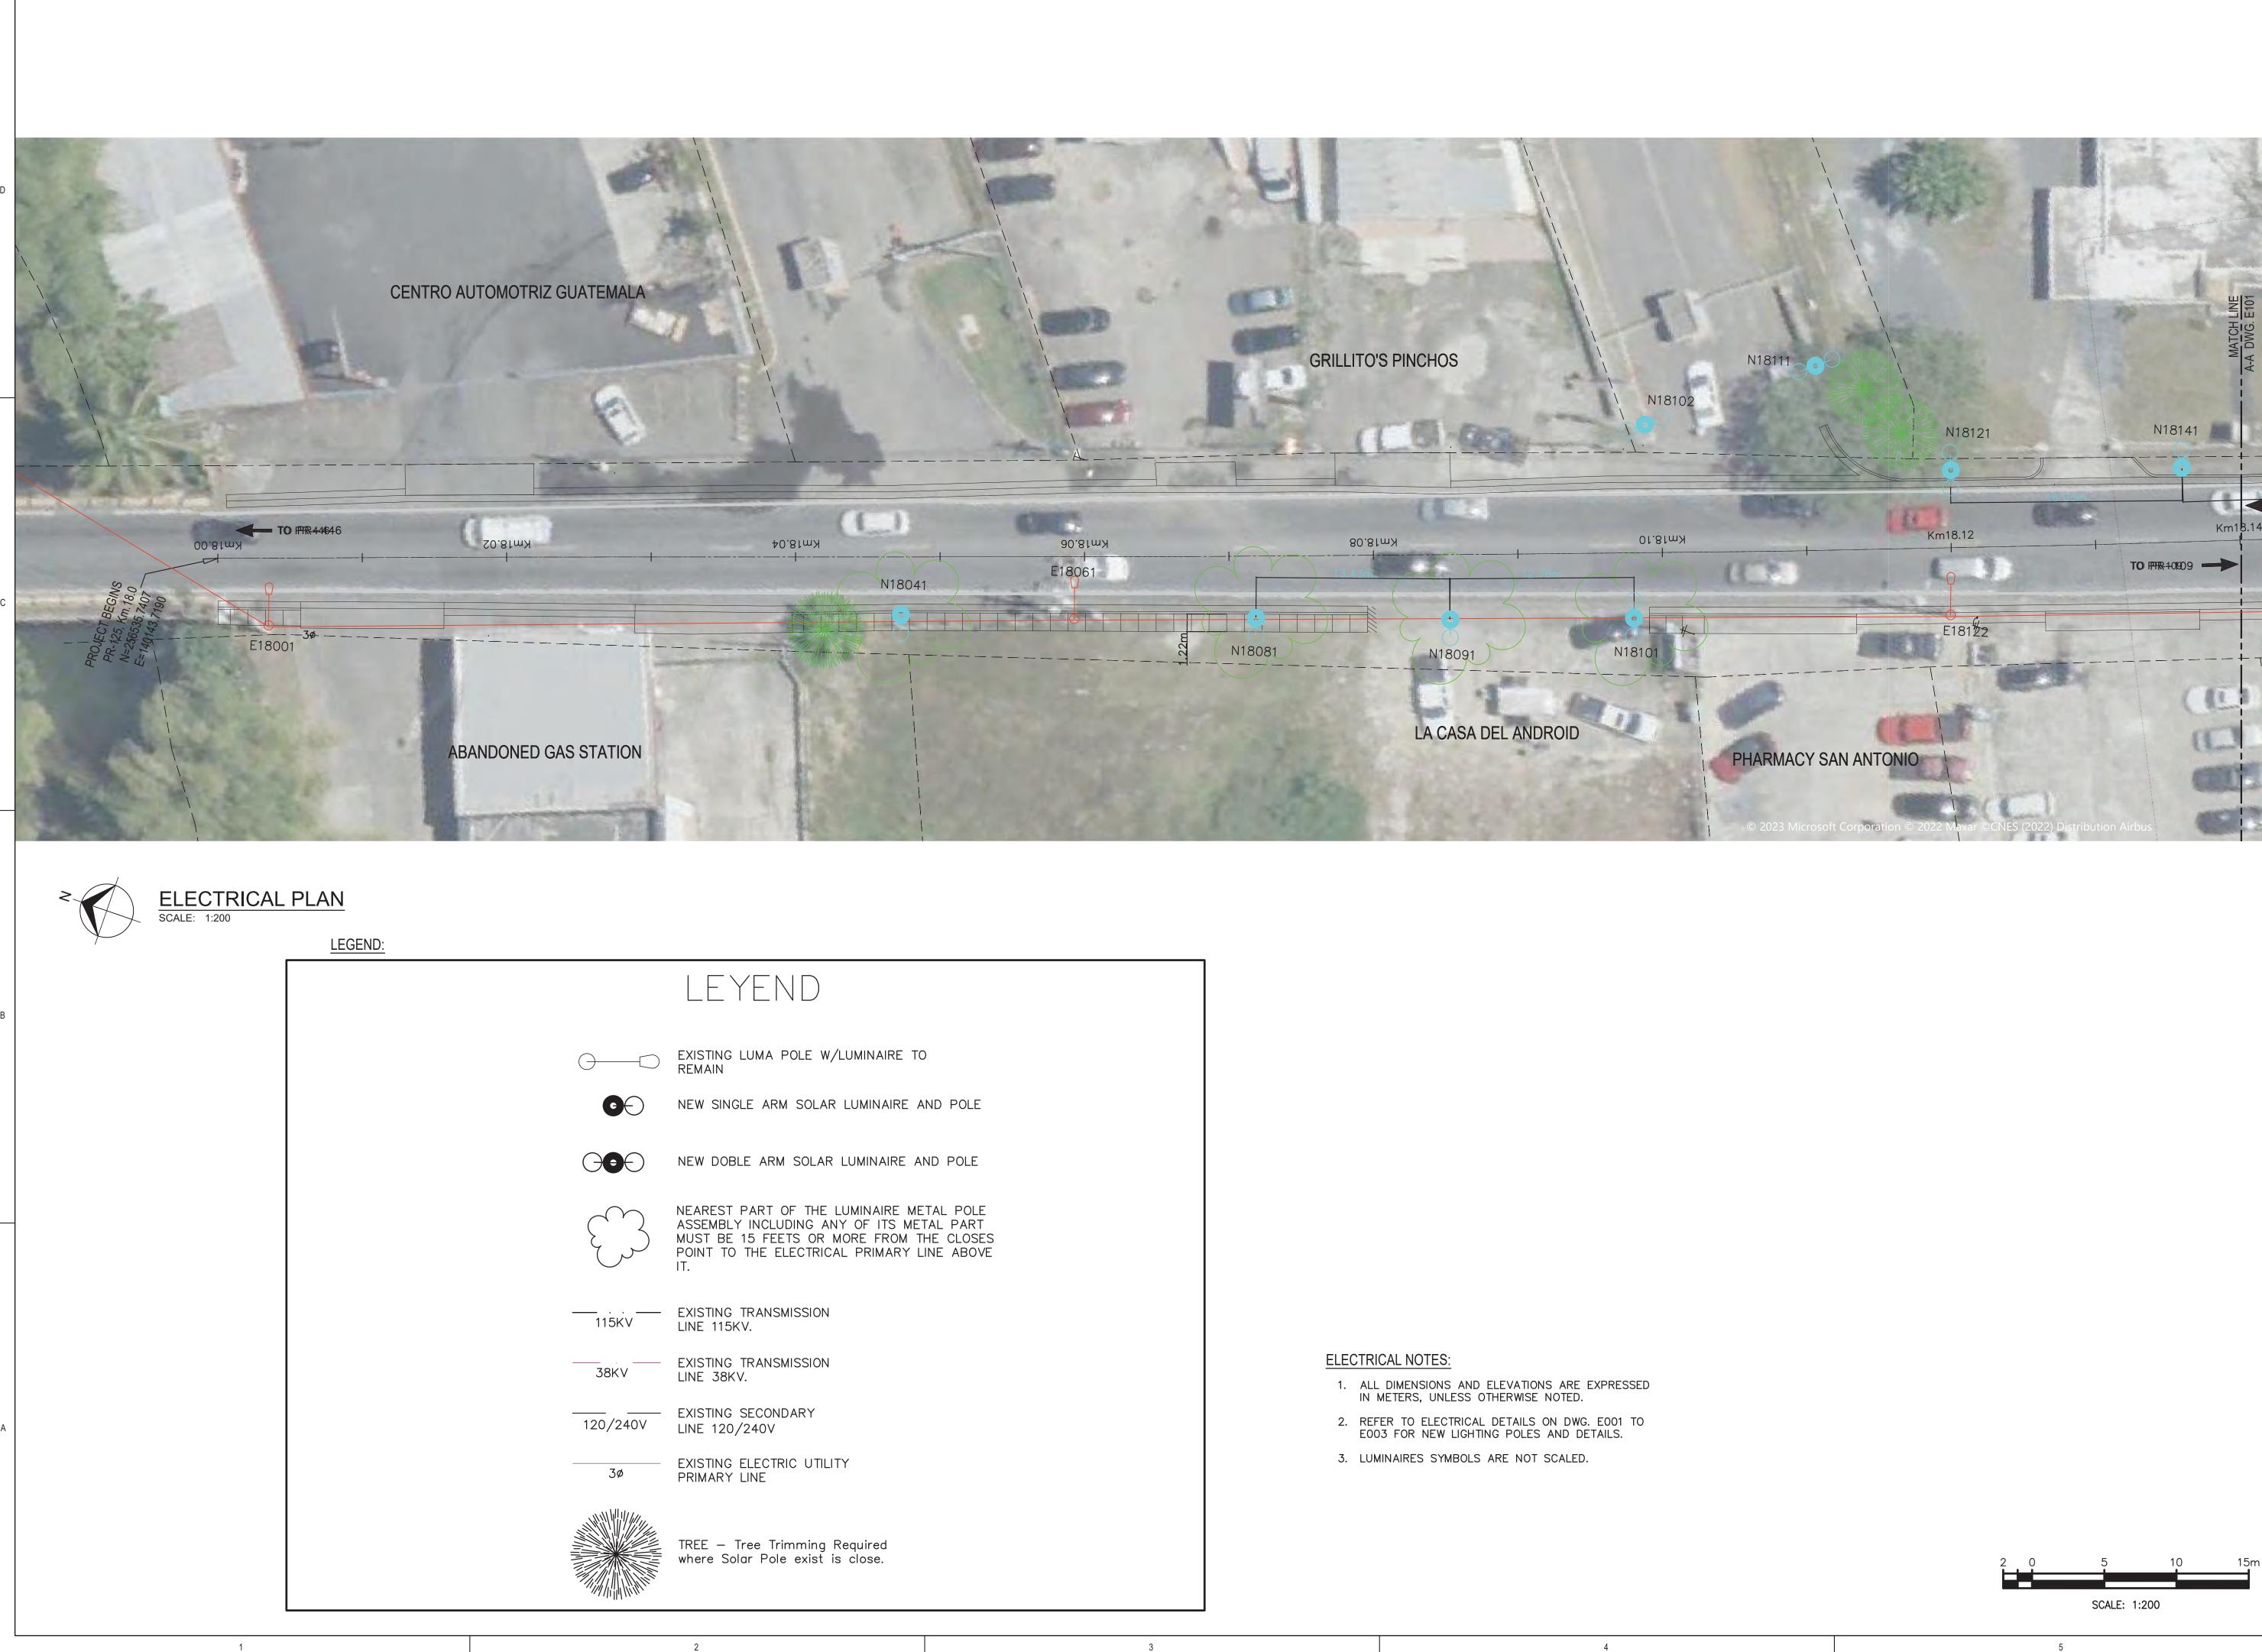

### Description of the Proposed Project [24 CFR 50.12 & 58.32; 40 CFR 1508.25]:

The Municipality of San Sebastian proposes the rehabilitation and restoration of the sidewalks, curbs and gutters, the incorporation of handicap ramps and the construction of sidewalks, along the length of Carr #125 Ave. Emérito Estrada Rivera from location 18.343294°, -66.999638° until the intersection with Carr #111 location 18.335892°, -66.976707° (Figure 1: Aerial Photograph). Works to be performed will extend approximately 6.57% outside of the streets' right of way. The approximate length of the sidewalks to be built is 9,845 feet, and the approximate length of sidewalks to be reconstructed is 8,419 feet with a minimum width of 5 feet. The project will also include entrance reconstructions along the road, the acquisition and installation of solar lighting, new signage and improvements to the green areas.

The proposed project aims to accomplish the following tasks: reconstruction of the existing sidewalks and construction of new sidewalks along the route; construction of concrete curbs; construction of handicapped ramps for ADA accessibility compliance; improvements to the green areas; and installation of signage and pavement markings for pedestrian crossings. It will also include partial widening of existing sidewalks to comply with ADA regulations and PRTHA Standards. There will be demolition of the existing elements in order to rebuild them and of the road areas where the new sidewalks will be constructed. (Figure 2: Proposed Project Drawings (100%)). Work will not be performed on the sidewalks of the bridges along the street area, except for the construction of a curb and gutter and works in a gutter in the bridge that extends from km 19.66 to km 19.68 in the PR-125. The maximum depth of excavation works will be approximately 18 in.

Staging Area

Ave. Americo Estrada Rivera

Esri Community Maps Contributors, Esri, HERE, Garmin, Foursquare, SafeGraph, GeoTechnologies, Inc, METI/NASA, USGS, NPS, US Census

Figure 2: Proposed Project Drawings (100%)