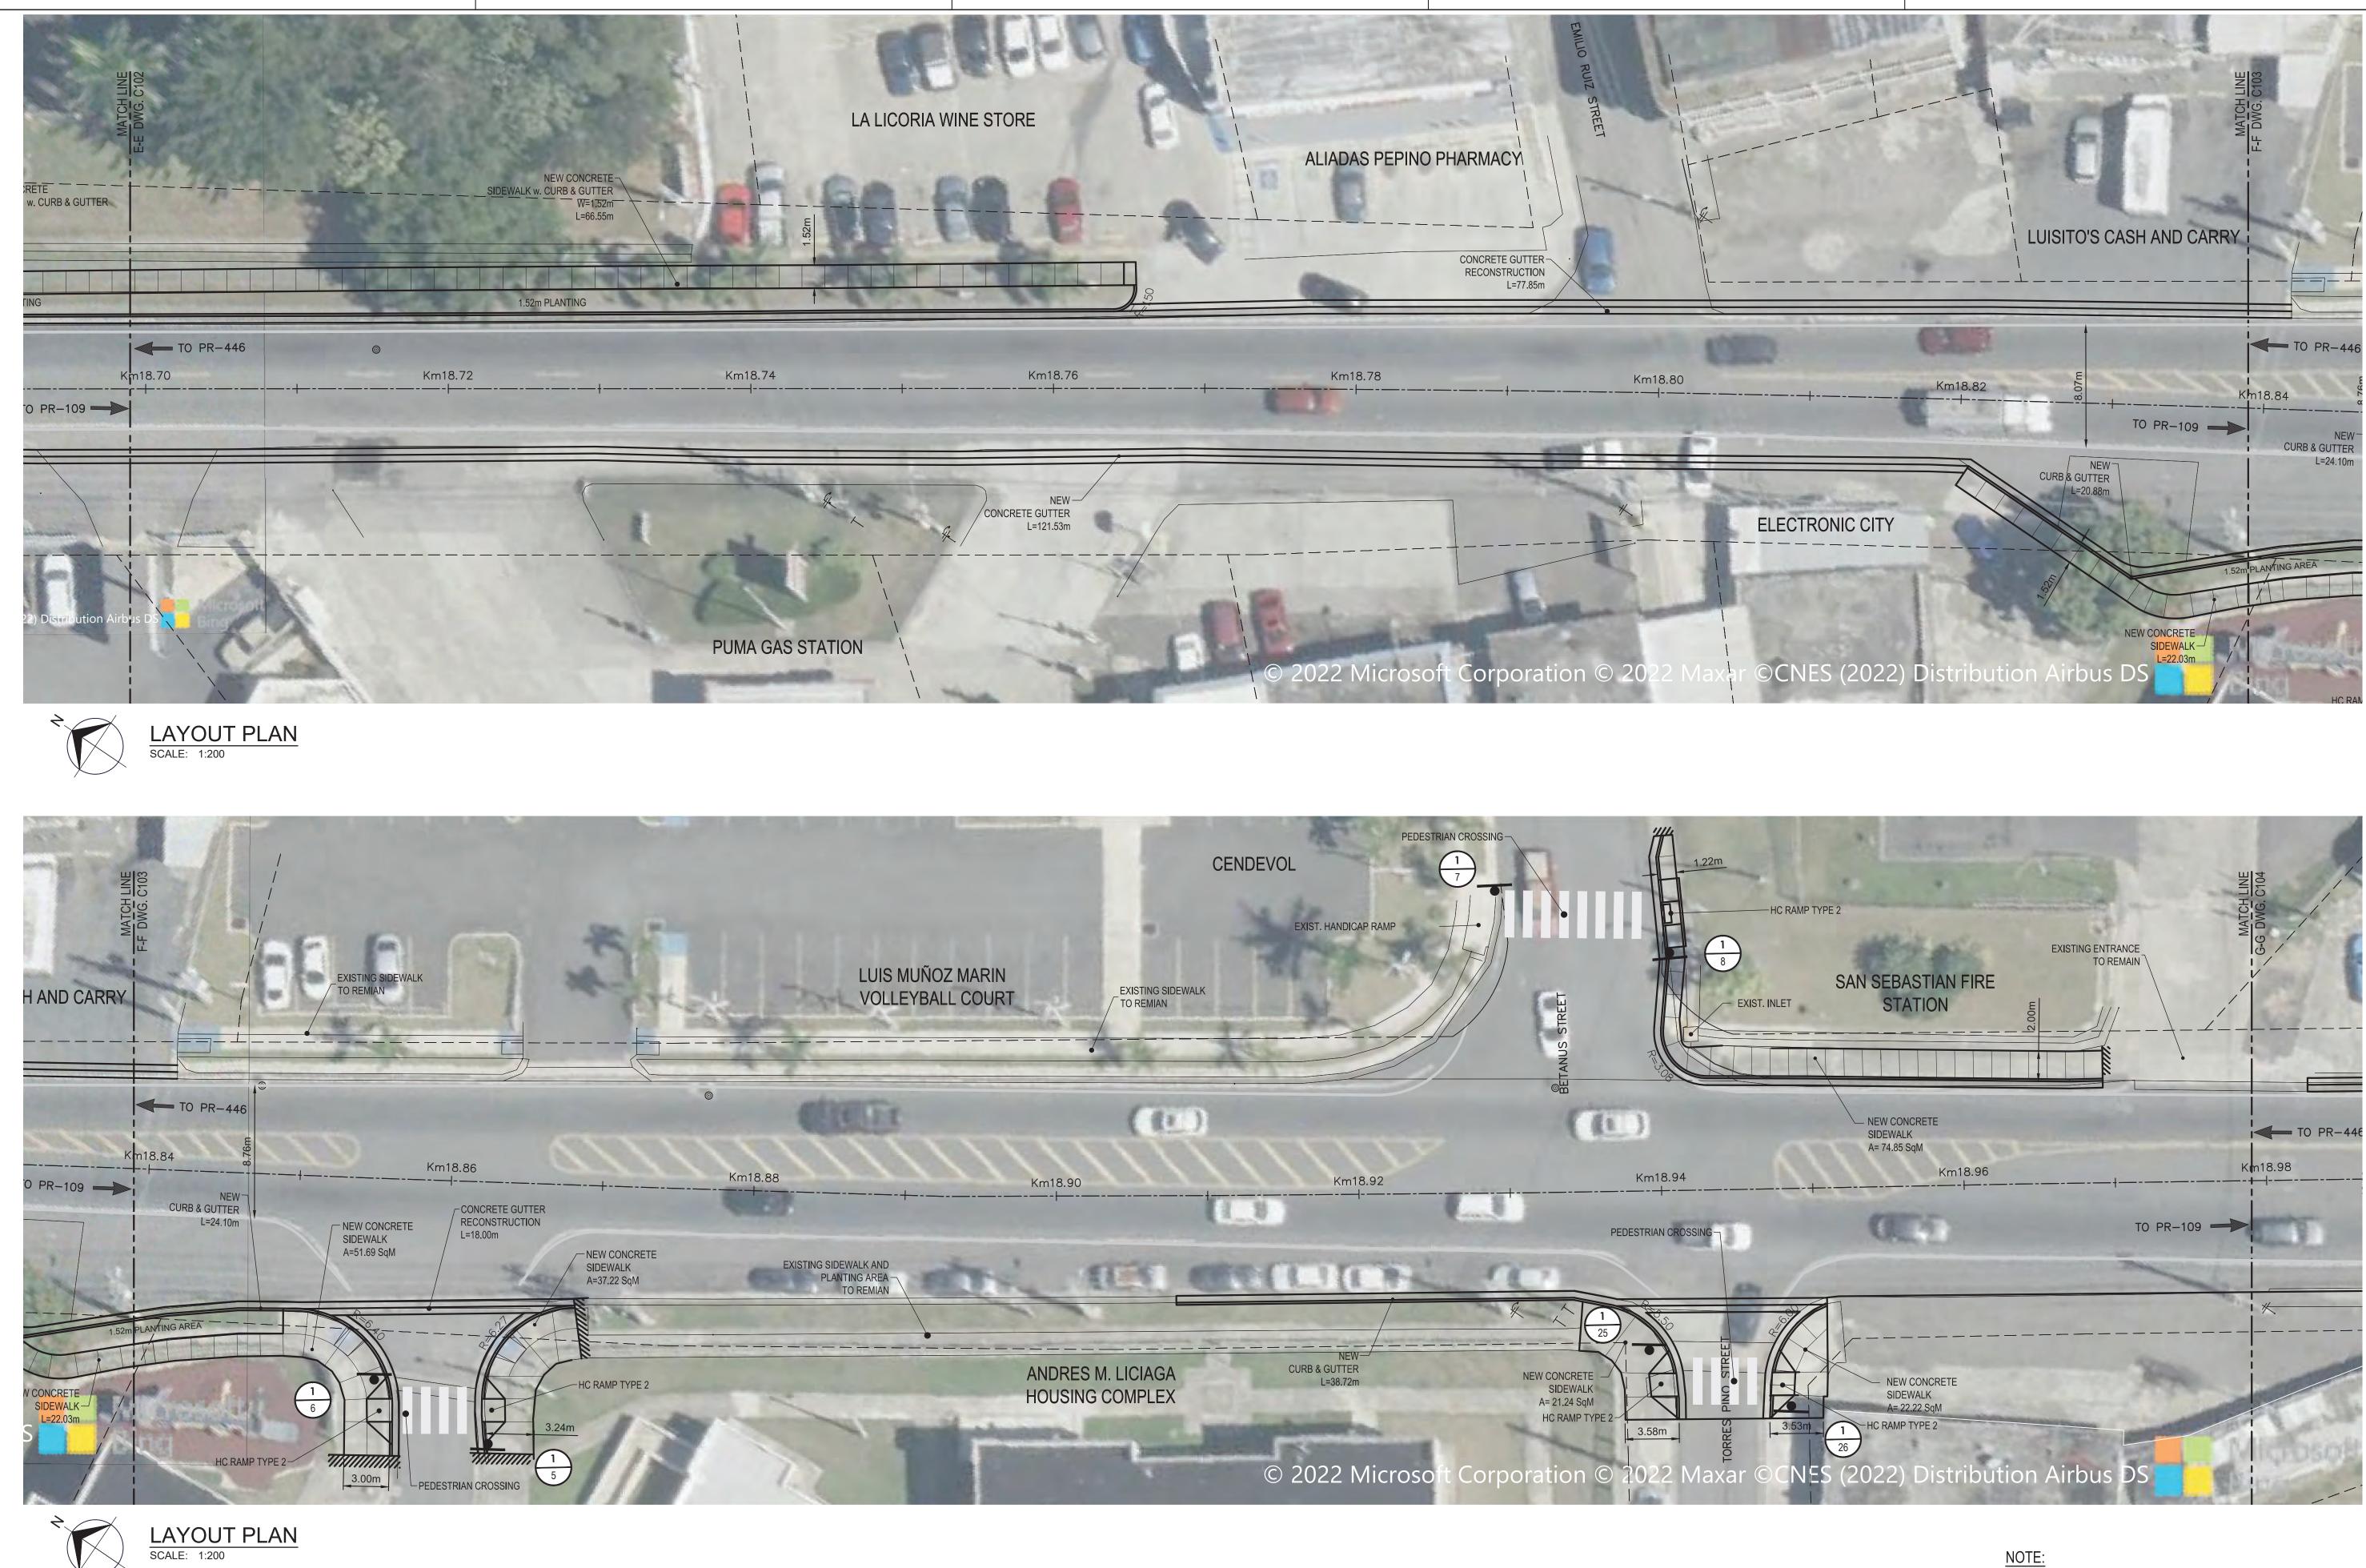

### Description of the Proposed Project [24 CFR 50.12 & 58.32; 40 CFR 1508.25]:

The Municipality of San Sebastian proposes the rehabilitation and restoration of the sidewalks, curbs and gutters, the incorporation of handicap ramps and the construction of sidewalks, along the length of Carr #125 Ave. Emérito Estrada Rivera from location 18.343294°, -66.999638° until the intersection with Carr #111 location 18.335892°, -66.976707° (Figure 1: Aerial Photograph). Works to be performed will extend approximately 6.57% outside of the streets' right of way. The approximate length of the sidewalks to be built is 9,845 feet, and the approximate length of sidewalks to be reconstructed is 8,419 feet with a minimum width of 5 feet. The project will also include entrance reconstructions along the road, the acquisition and installation of solar lighting, new signage and improvements to the green areas.

The proposed project aims to accomplish the following tasks: reconstruction of the existing sidewalks and construction of new sidewalks along the route; construction of concrete curbs; construction of handicapped ramps for ADA accessibility compliance; improvements to the green areas; and installation of signage and pavement markings for pedestrian crossings. It will also include partial widening of existing sidewalks to comply with ADA regulations and PRTHA Standards. There will be demolition of the existing elements in order to rebuild them and of the road areas where the new sidewalks will be constructed. (Figure 2: Proposed Project Drawings (100%)). Work will not be performed on the sidewalks of the bridges along the street area, except for the construction of a curb and gutter and works in a gutter in the bridge that extends from km 19.66 to km 19.68 in the PR-125. The maximum depth of excavation works will be approximately 18 in.

### **List of Figures:**

Figure 1: Aereal Photograph Figure 2: Proposed Project Drawings (100%) Figure 3: Site Pictures

List of Exhibits: Exhibit 1: Airport Hazards Exhibit 2: CBRS Exhibit 3: FEMA FIRMette Exhibit 3a: ABFE Map Exhibit 3b: Floodplain-Management 5-Step-Decision-Making-Process, performed by Tetra Tech, Inc. Exhibit 3c: Drainage Calculation Exhibit 4: Air Quality Exhibit 4a: EPA Greenbook - Current Nonattainment Counties for All Criteria Pollutants Exhibit 4b: Puerto Rico Nonattainment/Maintenance Status for Each County by Year for All Criteria Pollutants Exhibit 5: Coastal Zone Land Boundary Exhibit 6: NEPAssist Radius Map and JP GIS UST Map Exhibit 6a: NEPAssist Identified Facilities within 3,000 ft Exhibit 6b: Asbestos and Lead Survey Exhibit 6c: Memorandum of Justification for the Infeasibility and Impracticability of Radon Testing Exhibit 7: Endangered Species Exhibit 8: Farmland Exhibit 8a: Census Bureau Map (TIGERweb 2020) Exhibit 8b: Puerto Rico Planning Board PR Land Uses Plan, Effective Date November 30, 2015 Exhibit 8c: 7 CFR 658.2(a) Exhibit 9: 106 NHPA Effect Determination Exhibit 10: Sole Source Aquifers Exhibit 11: Wetlands Protection Exhibit 12: Wild and Scenic Rivers

Staging Area

Ave. Americo Estrada Rivera

Esri Community Maps Contributors, Esri, HERE, Garmin, Foursquare, SafeGraph, GeoTechnologies, Inc, METI/NASA, USGS, NPS, US Census

Figure 2: Proposed Project Drawings (100%)