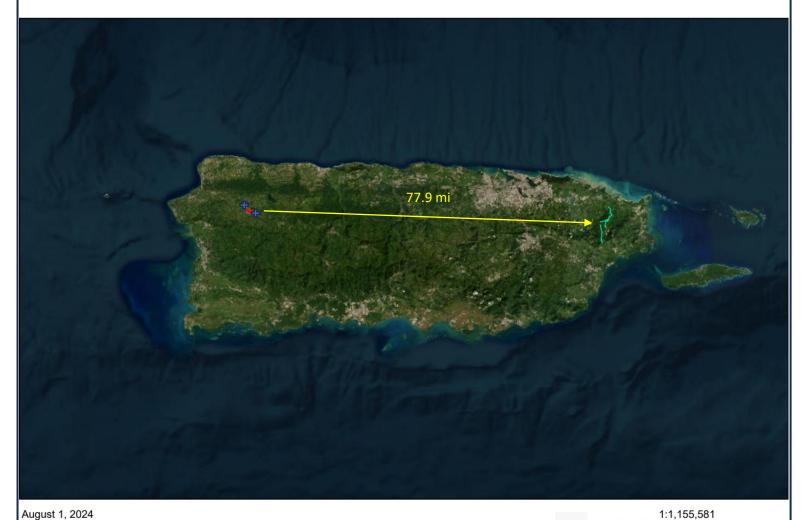

|                                                                                                       |        | <ul><li>wetlands. The project is not expected to<br/>affect water bodies.</li><li>The proposed project is compliant with this<br/>regulation.</li></ul>                                                                                                                                                                                                                                                                                                                                                                                                                     |
|-------------------------------------------------------------------------------------------------------|--------|-----------------------------------------------------------------------------------------------------------------------------------------------------------------------------------------------------------------------------------------------------------------------------------------------------------------------------------------------------------------------------------------------------------------------------------------------------------------------------------------------------------------------------------------------------------------------------|
| Wild and Scenic Rivers<br>Wild and Scenic Rivers Act of<br>1968, particularly section 7(b)<br>and (c) | Yes No | <ul> <li>Puerto Rico has approximately 5,385 river miles. Only 8.9 miles of three rivers are designated as wild and scenic. There are no surrounding rivers that qualify as wild and scenic river. The closest wild and scenic river (Rio De La Mina) is in the Yunque Rainforest, approximately 77.9 miles east of the project site. The project poses no harm to this river.</li> <li>The project is, therefore, in compliance with the Wild and Scenic Rivers Act of 1968, particularly section 7(b) and (c).</li> <li>Refer to Exhibit No.12 Wild and Scenic</li> </ul> |
|                                                                                                       |        | Rivers                                                                                                                                                                                                                                                                                                                                                                                                                                                                                                                                                                      |
| <b>Environmental Justice</b><br>Executive Order 12898                                                 | Yes No | On January 21, 2025, President Donald<br>Trump issued the Executive Order 14173<br>titled "Ending Illegal Discrimination and<br>Restoring Merit- Based Opportunity", which<br>revoked Executive Order 12898 and<br>eliminated federal mandates requiring<br>Agencies to assess environmental justice<br>impacts. Consequently, there is no longer a<br>federal requirement to address<br>environmental justice concerns in the<br>environmental compliance review process.                                                                                                  |