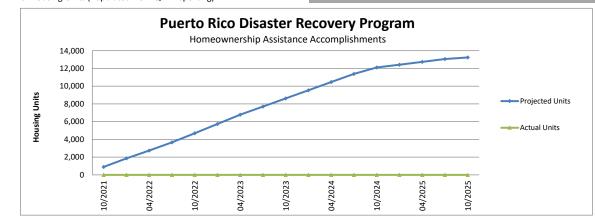

| Homeownership Assistance                          | 10/2021 | 01/2022 | 04/2022 | 07/2022 | 10/2022 | 01/2023 | 04/2023 | 07/2023 | 10/2023 | 01/2024 | 04/2024 | 07/2024 | 10/2024 | 01/2025 | 04/2025 | 07/2025 | 10/2025 |
|---------------------------------------------------|---------|---------|---------|---------|---------|---------|---------|---------|---------|---------|---------|---------|---------|---------|---------|---------|---------|
| Projected Units                                   | 898     | 1,862   | 2,742   | 3,672   | 4,690   | 5,738   | 6,788   | 7,703   | 8,623   | 9,543   | 10,463  | 11,383  | 12,103  | 12,423  | 12,743  | 13,063  | 13,236  |
| # of Housing Units (Quarterly Projection)         | 898     | 964     | 880     | 930     | 1018    | 1048    | 1050    | 915     | 920     | 920     | 920     | 920     | 720     | 320     | 320     | 320     | 173     |
| Actual Units                                      | 0       | 0       | 0       | 0       | 0       | 0       | 0       | 0       | 0       | 0       | 0       | 0       | 0       | 0       | 0       | 0       | 0       |
| # of Housing Units (Populated from QPR Reporting) |         |         |         |         |         |         |         |         |         |         |         |         |         |         |         |         |         |