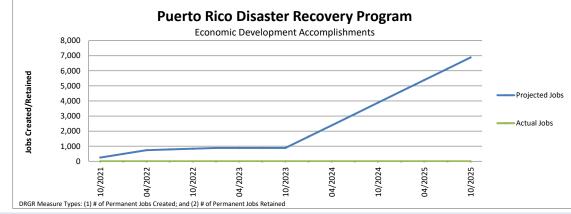

# **CDBG-DR Projections of Outcomes**

These projections are developed based on limited information, with broad assumptions and change as new information and conditions arise.

| Economic Development                                      | 10/2021 | 01/2022 | 04/2022 | 07/2022 | 10/2022 | 01/2023 | 04/2023 | 07/2023 | 10/2023 | 01/2024 | 04/2024 | 07/2024 | 10/2024 | 01/2025 | 04/2025 | 07/2025 | 10/2025 |
|-----------------------------------------------------------|---------|---------|---------|---------|---------|---------|---------|---------|---------|---------|---------|---------|---------|---------|---------|---------|---------|
| Projected Jobs                                            | 245     | 490     | 735     | 785     | 835     | 885     | 885     | 885     | 885     | 1,635   | 2,385   | 3,135   | 3,885   | 4,635   | 5,385   | 6,135   | 6,885   |
| # of Jobs Created/Retained (Quarterly Projection)         | 245     | 245     | 245     | 50      | 50      | 50      | 0       | 0       | 0       | 750     | 750     | 750     | 750     | 750     | 750     | 750     | 750     |
| Actual Jobs                                               | 0       | 0       | 0       | 0       | 0       | 0       | 0       | 0       | 0       | 0       | 0       | 0       | 0       | 0       | 0       | 0       | 0       |
| # of Jobs Created/Retained (Populated from QPR Reporting) |         |         |         |         |         |         |         |         |         |         |         |         |         |         |         |         |         |
| # of Permanent Jobs Created                               | 245     | 245     | 245     | 50      | 50      | 50      | -       | -       | -       | 750     | 750     | 750     | 750     | 750     | 750     | 750     | 750     |
| # of Permanent Jobs Retained                              | -       | -       | -       | -       | -       | -       | -       | -       | -       | -       | -       | -       | -       | -       | -       | -       |         |