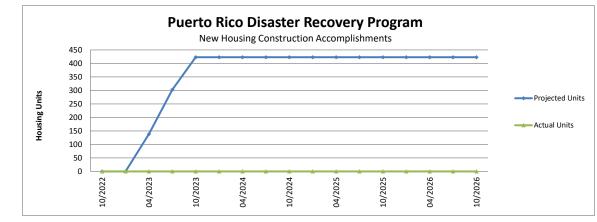

# **CDBG-DR Projections of Outcomes**

These projections are developed based on limited information, with broad assumptions and change as new information and conditions arise.

| Construction of New Housing                       | 10/2022 | 01/2023 | 04/2023 | 07/2023 | 10/2023 | 01/2024 | 04/2024 | 07/2024 | 10/2024 | 01/2025 | 04/2025 | 07/2025 | 10/2025 | 01/2026 | 04/2026 | 07/2026 | 10/2026 |
|---------------------------------------------------|---------|---------|---------|---------|---------|---------|---------|---------|---------|---------|---------|---------|---------|---------|---------|---------|---------|
| Projected Units                                   | 0       | 0       | 138     | 303     | 423     | 423     | 423     | 423     | 423     | 423     | 423     | 423     | 423     | 423     | 423     | 423     | 423     |
| # of Housing Units (Quarterly Projection)         | 0       | 0       | 138     | 165     | 120     | 0       | 0       | 0       | 0       | 0       | 0       | 0       | 0       | 0       | 0       | 0       | 0       |
| Actual Units                                      | 0       | 0       | 0       | 0       | 0       | 0       | 0       | 0       | 0       | 0       | 0       | 0       | 0       | 0       | 0       | 0       | 0       |
| # of Housing Units (Populated from QPR Reporting) |         |         |         |         |         |         |         |         |         |         |         |         |         |         |         |         |         |