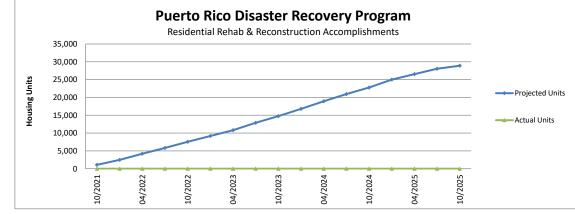

# **CDBG-DR Projections of Outcomes**

These projections are developed based on limited information, with broad assumptions and change as new information and conditions arise.

| Residential Rehab and Reconstruction              | 10/2021 | 01/2022 | 04/2022 | 07/2022 | 10/2022 | 01/2023 | 04/2023 | 07/2023 | 10/2023 | 01/2024 | 04/2024 | 07/2024 | 10/2024 | 01/2025 | 04/2025 | 07/2025 | 10/2025 |
|---------------------------------------------------|---------|---------|---------|---------|---------|---------|---------|---------|---------|---------|---------|---------|---------|---------|---------|---------|---------|
| Projected Units                                   | 1,079   | 2,487   | 4,206   | 5,835   | 7,558   | 9,187   | 10,816  | 12,883  | 14,736  | 16,803  | 18,916  | 20,947  | 22,773  | 24,998  | 26,530  | 28,062  | 28,905  |
| # of Housing Units (Quarterly Projection)         | 1,079   | 1,408   | 1,719   | 1,629   | 1,723   | 1,629   | 1,629   | 2,067   | 1,853   | 2,067   | 2,113   | 2,031   | 1,826   | 2,225   | 1,532   | 1,532   | 843     |
| Actual Units                                      | 0       | 0       | 0       | 0       | 0       | 0       | 0       | 0       | 0       | 0       | 0       | 0       | 0       | 0       | 0       | 0       | 0       |
| # of Housing Units (Populated from QPR Reporting) |         |         |         |         |         |         |         |         |         |         |         |         |         |         |         |         |         |