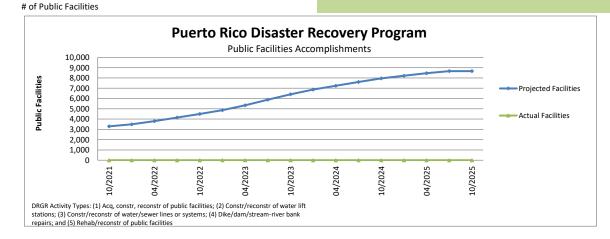

| Public Facilities                                     | 10/2021 | 01/2022 | 04/2022 | 07/2022 | 10/2022 | 01/2023 | 04/2023 | 07/2023 | 10/2023 | 01/2024 | 04/2024 | 07/2024 | 10/2024 | 01/2025 | 04/2025 | 07/2025 | 10/2025 |
|-------------------------------------------------------|---------|---------|---------|---------|---------|---------|---------|---------|---------|---------|---------|---------|---------|---------|---------|---------|---------|
| Projected Facilities                                  | 3,294   | 3,495   | 3,795   | 4,146   | 4,499   | 4,863   | 5,343   | 5,884   | 6,411   | 6,871   | 7,244   | 7,606   | 7,961   | 8,213   | 8,463   | 8,663   | 8,663   |
| # of Public Facilities (Quarterly Projection)         | 3,294   | 201     | 300     | 351     | 353     | 364     | 480     | 541     | 527     | 460     | 373     | 362     | 355     | 252     | 250     | 200     | 0       |
| Actual Facilities                                     | 0       | 0       | 0       | 0       | 0       | 0       | 0       | 0       | 0       | 0       | 0       | 0       | 0       | 0       | 0       | 0       | 0       |
| # of Public Facilities (Populated from QPR Reporting) |         |         |         |         |         |         |         |         |         |         |         |         |         |         |         |         |         |

#### Quarterly Projections by Activity Type:

| Quarterly Projections by Activity Type:                        |       |     |     |     |     |     |     |     |     |     |     |     |     |     |     |     |   |
|----------------------------------------------------------------|-------|-----|-----|-----|-----|-----|-----|-----|-----|-----|-----|-----|-----|-----|-----|-----|---|
| Acquisition, construction, reconstruction of public facilities |       |     |     |     |     |     |     |     |     |     |     |     |     |     |     |     |   |
| # of Public Facilities                                         | 3,294 | 201 | 300 | 351 | 353 | 364 | 480 | 541 | 527 | 460 | 373 | 362 | 355 | 252 | 250 | 200 | 7 |
| Construction/reconstruction of water lift stations             |       |     |     |     |     |     |     |     |     |     |     |     |     |     |     |     |   |
| # of Public Facilities                                         |       |     |     |     |     |     |     |     |     |     |     |     |     |     |     |     |   |
| Construction/reconstruction of water/sewer lines or systems    |       |     |     |     |     |     |     |     |     |     |     |     |     |     |     |     |   |
| # of Public Facilities                                         |       |     |     |     |     |     |     |     |     |     |     |     |     |     |     |     |   |
| Dike/dam/stream-river bank repairs                             |       |     |     |     |     |     |     |     |     |     |     |     |     |     |     |     |   |
| # of Public Facilities                                         |       |     |     |     |     |     |     |     |     |     |     |     |     |     |     |     |   |
| Rehabilitation/reconstruction of public facilities             |       |     |     |     |     |     |     |     |     |     |     |     |     |     |     |     |   |
|                                                                |       |     |     |     |     |     |     |     |     |     |     |     |     |     |     |     |   |