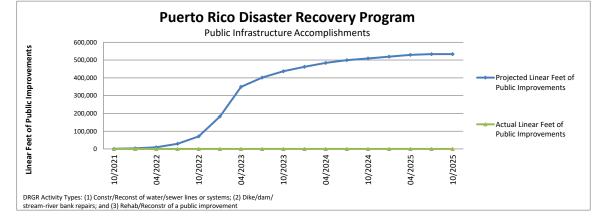

| Public Infrastructure                                          | 10/2021 | 01/2022 | 04/2022 | 07/2022 | 10/2022 | 01/2023 | 04/2023 | 07/2023 | 10/2023 | 01/2024 | 04/2024 | 07/2024 | 10/2024 | 01/2025 | 04/2025 | 07/2025 | 10/2025 |
|----------------------------------------------------------------|---------|---------|---------|---------|---------|---------|---------|---------|---------|---------|---------|---------|---------|---------|---------|---------|---------|
| Projected Linear Feet of Public Improvements                   | 751     | 3,751   | 9,369   | 28,829  | 70,685  | 182,365 | 349,457 | 401,313 | 437,303 | 462,303 | 484,303 | 499,303 | 509,303 | 519,303 | 529,303 | 533,503 | 533,503 |
| # of Linear Feet of Public Improvements (Quarterly Projection) | 751     | 3,000   | 5,618   | 19,460  | 41,856  | 111,680 | 167,092 | 51,856  | 35,990  | 25,000  | 22,000  | 15,000  | 10,000  | 10,000  | 10,000  | 4,200   | 0       |
| Actual Linear Feet of Public Improvements                      | 0       | 0       | 0       | 0       | 0       | 0       | 0       | 0       | 0       | 0       | 0       | 0       | 0       | 0       | 0       | 0       | 0       |
|                                                                |         |         |         |         |         |         |         |         |         |         |         |         |         |         |         |         |         |

# of Linear Feet of Public Improvements (Populated from QPR Reporting)