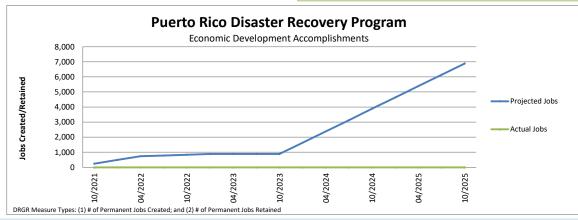

# **CDBG-DR Projections of Outcomes**

These projections are developed based on limited information, with broad assumptions and change as new information and conditions arise.

| Economic Development                                      | 10/2021 | 01/2022 | 04/2022 | 07/2022 | 10/2022 | 01/2023 | 04/2023 | 07/2023 | 10/2023 | 01/2024 | 04/2024 | 07/2024 | 10/2024 | 01/2025 | 04/2025 | 07/2025 | 10/2025 |
|-----------------------------------------------------------|---------|---------|---------|---------|---------|---------|---------|---------|---------|---------|---------|---------|---------|---------|---------|---------|---------|
| Projected Jobs                                            | 245     | 490     | 735     | 785     | 835     | 885     | 885     | 885     | 885     | 1,635   | 2,385   | 3,135   | 3,885   | 4,635   | 5,385   | 6,135   | 6,885   |
| # of Jobs Created/Retained (Quarterly Projection)         | 245     | 245     | 245     | 50      | 50      | 50      | 0       | 0       | 0       | 750     | 750     | 750     | 750     | 750     | 750     | 750     | 750     |
| Actual Jobs                                               | 0       | 0       | 0       | 0       | 0       | 0       | 0       | 0       | 0       | 0       | 0       | 0       | 0       | 0       | 0       | 0       | 0       |
| # of Jobs Created/Retained (Populated from QPR Reporting) |         |         |         |         |         |         |         |         |         |         |         |         |         |         |         |         |         |
|                                                           |         |         |         |         |         |         |         |         |         |         |         |         |         |         |         |         |         |
| # of Permanent Jobs Created                               | 245     | 245     | 245     | 50      | 50      | 50      | -       | -       | -       | 750     | 750     | 750     | 750     | 750     | 750     | 750     | 750     |
| # of Permanent Jobs Retained                              | -       | -       | -       | -       | -       | -       | -       | -       | -       | -       | -       | -       | -       | -       | -       | -       | -       |