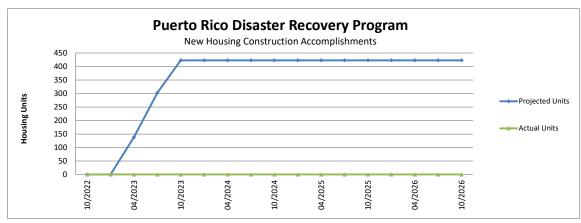

# **CDBG-DR Projections of Outcomes**

These projections are developed based on limited information, with broad assumptions and change as new information and conditions arise.

| Construction of New Housing                       | 10/2022 | 01/2023 | 04/2023 | 07/2023 | 10/2023 | 01/2024 | 04/2024 | 07/2024 | 10/2024 | 01/2025 | 04/2025 | 07/2025 | 10/2025 | 01/2026 | 04/2026 | 07/2026 | 10/2026 |
|---------------------------------------------------|---------|---------|---------|---------|---------|---------|---------|---------|---------|---------|---------|---------|---------|---------|---------|---------|---------|
| Projected Units                                   | 0       | 0       | 138     | 303     | 423     | 423     | 423     | 423     | 423     | 423     | 423     | 423     | 423     | 423     | 423     | 423     | 423     |
| # of Housing Units (Quarterly Projection)         | 0       | 0       | 138     | 165     | 120     | 0       | 0       | 0       | 0       | 0       | 0       | 0       | 0       | 0       | 0       | 0       | 0       |
| Actual Units                                      | 0       | 0       | 0       | 0       | 0       | 0       | 0       | 0       | 0       | 0       | 0       | 0       | 0       | 0       | 0       | 0       | 0       |
| # of Housing Units (Populated from QPR Reporting) |         |         |         |         |         |         |         |         |         |         |         |         |         |         |         |         |         |