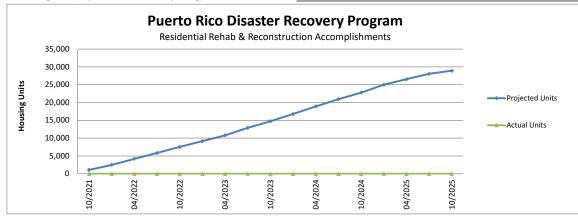

# **CDBG-DR Projections of Outcomes**

These projections are developed based on limited information, with broad assumptions and change as new information and conditions arise.

| Residential Rehab and Reconstruction              | 10/2021 | 01/2022 | 04/2022 | 07/2022 | 10/2022 | 01/2023 | 04/2023 | 07/2023 | 10/2023 | 01/2024 | 04/2024 | 07/2024 | 10/2024 | 01/2025 | 04/2025 | 07/2025 | 10/2025 |
|---------------------------------------------------|---------|---------|---------|---------|---------|---------|---------|---------|---------|---------|---------|---------|---------|---------|---------|---------|---------|
| Projected Units                                   | 1,079   | 2,487   | 4,206   | 5,835   | 7,558   | 9,187   | 10,816  | 12,883  | 14,736  | 16,803  | 18,916  | 20,947  | 22,773  | 24,998  | 26,530  | 28,062  | 28,905  |
| # of Housing Units (Quarterly Projection)         | 1,079   | 1,408   | 1,719   | 1,629   | 1,723   | 1,629   | 1,629   | 2,067   | 1,853   | 2,067   | 2,113   | 2,031   | 1,826   | 2,225   | 1,532   | 1,532   | 843     |
| Actual Units                                      | 0       | 0       | 0       | 0       | 0       | 0       | 0       | 0       | 0       | 0       | 0       | 0       | 0       | 0       | 0       | 0       | 0       |
| # of Housing Units (Populated from QPR Reporting) |         |         |         |         |         |         |         |         |         |         |         |         |         |         |         |         |         |