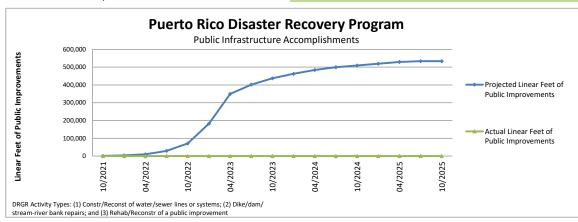

| Projected Linear Feet of Public Improvements 751 3                   | ,751 9,369 | 28.829 | 70,685 | 182.365 | 240 457 |         |         |         |         |         |         |         |         |         |         |
|----------------------------------------------------------------------|------------|--------|--------|---------|---------|---------|---------|---------|---------|---------|---------|---------|---------|---------|---------|
|                                                                      |            | ,      | 70,003 | 162,303 | 349,457 | 401,313 | 437,303 | 462,303 | 484,303 | 499,303 | 509,303 | 519,303 | 529,303 | 533,503 | 533,503 |
| # of Linear Feet of Public Improvements (Quarterly Projection) 751 3 | ,000 5,618 | 19,460 | 41,856 | 111,680 | 167,092 | 51,856  | 35,990  | 25,000  | 22,000  | 15,000  | 10,000  | 10,000  | 10,000  | 4,200   | 0       |
| Actual Linear Feet of Public Improvements 0                          | 0 0        | 0      | 0      | 0       | 0       | 0       | 0       | 0       | 0       | 0       | 0       | 0       | 0       | 0       | 0       |