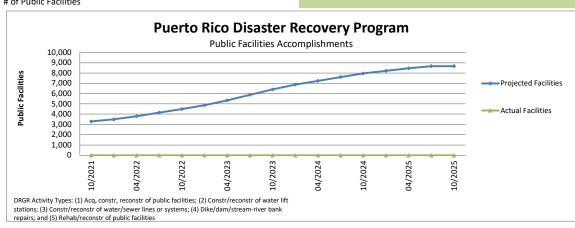

3,294

201

300

351

353

| Public Facilities                                     | 10/2021 | 01/2022 | 04/2022 | 07/2022 | 10/2022 | 01/2023 | 04/2023 | 07/2023 | 10/2023 | 01/2024 | 04/2024 | 07/2024 | 10/2024 | 01/2025 | 04/2025 | 07/2025 | 10/2025 |
|-------------------------------------------------------|---------|---------|---------|---------|---------|---------|---------|---------|---------|---------|---------|---------|---------|---------|---------|---------|---------|
| Projected Facilities                                  | 3,294   | 3,495   | 3,795   | 4,146   | 4,499   | 4,863   | 5,343   | 5,884   | 6,411   | 6,871   | 7,244   | 7,606   | 7,961   | 8,213   | 8,463   | 8,663   | 8,663   |
| # of Public Facilities (Quarterly Projection)         | 3,294   | 201     | 300     | 351     | 353     | 364     | 480     | 541     | 527     | 460     | 373     | 362     | 355     | 252     | 250     | 200     | 0       |
| Actual Facilities                                     | 0       | 0       | 0       | 0       | 0       | 0       | 0       | 0       | 0       | 0       | 0       | 0       | 0       | 0       | 0       | 0       | 0       |
| # of Public Facilities (Populated from QPR Reporting) |         |         |         |         |         |         |         |         |         |         |         |         |         |         |         |         |         |

364

480

541

527

460

373

362

355

252

250

200

## **Quarterly Projections by Activity Type:**

Acquisition, construction, reconstruction of public facilities

# of Public Facilities

Construction/reconstruction of water lift stations

# of Public Facilities

Construction/reconstruction of water/sewer lines or systems

# of Public Facilities

Dike/dam/stream-river bank repairs

# of Public Facilities

Rehabilitation/reconstruction of public facilities

# of Public Facilities