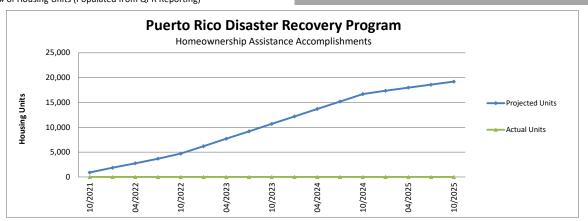

| Homeownership Assistance                          | 10/2021 | 01/2022 | 04/2022 | 07/2022 | 10/2022 | 01/2023 | 04/2023 | 07/2023 | 10/2023 | 01/2024 | 04/2024 | 07/2024 | 10/2024 | 01/2025 | 04/2025 | 07/2025 | 10/2025 |
|---------------------------------------------------|---------|---------|---------|---------|---------|---------|---------|---------|---------|---------|---------|---------|---------|---------|---------|---------|---------|
| Projected Units                                   | 898     | 1,862   | 2,742   | 3,672   | 4,690   | 6,190   | 7,690   | 9,190   | 10,690  | 12,190  | 13,690  | 15,190  | 16,690  | 17,340  | 17,990  | 18,590  | 19,190  |
| # of Housing Units (Quarterly Projection)         | 898     | 964     | 880     | 930     | 1018    | 1500    | 1500    | 1500    | 1500    | 1500    | 1500    | 1500    | 1500    | 650     | 650     | 600     | 600     |
| Actual Units                                      | 0       | 0       | 0       | 0       | 0       | 0       | 0       | 0       | 0       | 0       | 0       | 0       | 0       | 0       | 0       | 0       | 0       |
| # of Housing Units (Populated from OPR Reporting) |         |         |         |         |         |         |         |         |         |         |         |         |         |         |         |         |         |