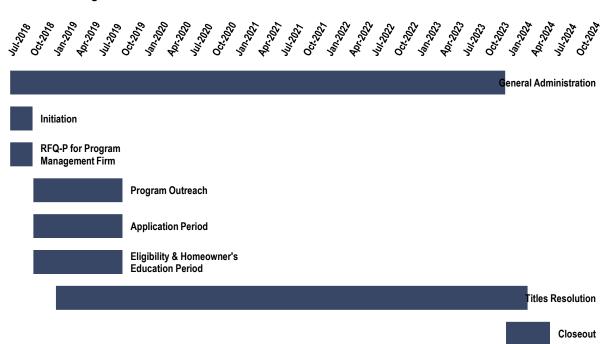

|   | Allocation Limit:  | 1,507,179,000 |
|---|--------------------|---------------|
|   | Current Total:     | 1,507,179,000 |
| Δ | llocation Balance: |               |

| Program / Activities                                  | Totals: Deliverables                                                                             | 75,358,950.00<br>Administration<br>Budget | 102,000,000<br>Planning<br>Budget | 1,329,820,050<br>Program<br>Budget | 1,507,179,000<br>Budget<br>Assignment |         | Activity<br>Ends |
|-------------------------------------------------------|--------------------------------------------------------------------------------------------------|-------------------------------------------|-----------------------------------|------------------------------------|---------------------------------------|---------|------------------|
| MOU with Partner                                      | Executed MOU with Program Partner                                                                |                                           |                                   |                                    |                                       | 2018-Q3 | 2018-Q3          |
| Partner Plan Development                              | Draft Partner Plan                                                                               | -                                         | 2,500,000                         | -                                  | 2,500,000                             | 2018-Q4 | 2018-Q4          |
| Partner Plan Evaluation, Review, and                  | Final Partner Plan                                                                               | -                                         | 2,500,000                         | -                                  | 2,500,000                             | 2018-Q4 | 2018-Q4          |
| Aproval Program Outreach                              | Program Announcement & Community Outreach                                                        | -                                         | -                                 | 1,000,000                          | 1,000,000                             | 2019-Q1 | 2019-Q2          |
| Selection of Housing Tax Credit                       | Low Income Housing Tax Credit Applicants                                                         | -                                         | -                                 | -                                  | -                                     | 2019-Q2 | 2019-Q3          |
| Applicants  Monitoring and Payback                    | Monitoring of Low Income Housing Tax Credits and Receipt of Loan Paybacks                        | -                                         | -                                 | 98,500,000                         | 98,500,000                            | 2019-Q4 | 2023-Q4          |
| Home Energy Resiliency                                |                                                                                                  | 1,800,000                                 | 4,320,000                         | 36,000,000                         | 42,120,000                            | 2018-Q3 | 2021-Q3          |
| General Administration                                | General Administration of the Program                                                            | 1,800,000                                 | -                                 | -                                  | 1,800,000                             | 2018-Q3 | 2021-Q3          |
| Initiation                                            | Program Guidelines, Policies and Procedures, and Operational Structure.                          | -                                         | 216,000                           | 360,000                            | 576,000                               | 2018-Q3 | 2018-Q3          |
| RFQ-P for Program Management Firm                     | Selection and Award of Program Management Firm                                                   | -                                         | -                                 | -                                  | ē                                     | 2018-Q3 | 2018-Q3          |
| RFQ-P for Program<br>Suppliers/Installers/Contractors | Selection and Award of Program Suppliers/Installers/Contractors for Program Execution            | -                                         | -                                 | -                                  | -                                     | 2018-Q3 | 2018-Q3          |
| Program Outreach                                      | Program Announcement & Community Outreach                                                        | -                                         | -                                 | -                                  | -                                     | 2018-Q4 | 2020-Q3          |
| Application Period                                    | An Estimated 6,000 Home Energy Resilience Applicants                                             | -                                         | 2,052,000                         | -                                  | 2,052,000                             | 2018-Q4 | 2020-Q3          |
| Eligibility Period                                    | Applicants eligibility and specific needs are determined and all eligibility tasks are completed | -                                         | 2,052,000                         | 1,800,000                          | 3,852,000                             | 2018-Q4 | 2020-Q3          |
| Installation Period                                   | Installation of 6,000 new appliances                                                             | -                                         | -                                 | 32,400,000                         | 32,400,000                            | 2019-Q4 | 2021-Q3          |
| Closeout                                              | Applications are closed out                                                                      | -                                         | -                                 | 1,440,000                          | 1,440,000                             | 2021-Q2 | 2021-Q3          |
| Rental Assistance for the Elderly Program             | m                                                                                                | 500,000                                   | 1,200,000                         | 10,000,000                         | 11,700,000                            | 2018-Q3 | 2020-Q3          |
| General Administration                                | General Administration of the Program                                                            | 500,000                                   | -                                 | -                                  | 500,000                               | 2018-Q3 | 2020-Q3          |
| Initiation                                            | Program Guidelines, Policies and Procedures, and Operational Structure.                          | -                                         | -                                 | 100,000                            | 100,000                               | 2018-Q3 | 2018-Q3          |
| RFQ-P for Program Financial<br>Consulting Firm        | Selection and Award of Program Financial Consulting Firm                                         | -                                         | -                                 | -                                  | -                                     | 2018-Q3 | 2018-Q3          |
| Program Outreach                                      | Program Announcement & Community Outreach                                                        | -                                         | -                                 | 500,000                            | 500,000                               | 2018-Q4 | 2019-Q3          |
| Application Period                                    | An Estimated 517 Rental Assistance Applications                                                  | -                                         | 720,000                           | 500,000                            | 1,220,000                             | 2018-Q4 | 2020-Q3          |
| Eligibility & Homeowner's Education<br>Period         | Eligibility and Specific Needs for Applications, Completed Eligibility Tasks                     | -                                         | 480,000                           | 1,000,000                          | 1,480,000                             | 2018-Q4 | 2020-Q3          |
| Rental Assistance Payout Period                       | Disbursement of an Estimated 517 Monthly Rental Assistance Payments                              | -                                         | -                                 | 7,500,000                          | 7,500,000                             | 2018-Q4 | 2020-Q3          |
| Project Closeout Period                               | Closeout of Applications                                                                         | -                                         | -                                 | 400,000                            | 400,000                               | 2020-Q2 | 2020-Q3          |
| Title Clearance Program                               |                                                                                                  | 1,250,000                                 | 3,000,000                         | 25,000,000                         | 29,250,000                            | 2018-Q3 | 2024-Q2          |
| General Administration                                | General Administration of the Program                                                            | 1,250,000                                 | -                                 | -                                  | 1,250,000                             | 2018-Q3 | 2023-Q4          |
| Initiation                                            | Program Guidelines, Policies and Procedures, and Operational Structure.                          | -                                         | 300,000                           | 125,000                            | 425,000                               | 2018-Q3 | 2018-Q3          |
| RFQ-P for Program Management Firm                     | Selection and Award of Program Management Firm                                                   | -                                         | -                                 | -                                  | -                                     | 2018-Q3 | 2018-Q3          |
| Program Outreach                                      | Program Announcement & Community Outreach                                                        | -                                         | -                                 | 625,000                            | 625,000                               | 2018-Q4 | 2019-Q3          |
| Application Period                                    | An Estimated 25,000 Title Clearace Applicants                                                    | -                                         | 1,800,000                         | 750,000                            | 2,550,000                             | 2018-Q4 | 2019-Q3          |
| Eligibility & Homeowner's Education<br>Period         | Eligibility and Specific Needs for Applications, Completed Eligibility Tasks                     | -                                         | 900,000                           | 2,500,000                          | 3,400,000                             | 2018-Q4 | 2019-Q3          |
| Titles Resolution                                     | Resolution of Titles                                                                             | -                                         | -                                 | 20,000,000                         | 20,000,000                            | 2019-Q1 | 2024-Q1          |
| Closeout                                              | Closeout of Applications                                                                         | -                                         | -                                 | 1,000,000                          | 1,000,000                             | 2024-Q1 | 2024-Q2          |
| Small Business Loans                                  |                                                                                                  | 2,500,000                                 | 7,000,000                         | 50,000,000                         | 59,500,000                            | 2018-Q3 | 2021-Q2          |
|                                                       |                                                                                                  | 2.500.000                                 |                                   |                                    | 2,500,000                             | 0010.00 | 2021 02          |
| General Administration                                | General Administration of the Program                                                            | 2,500,000                                 | -                                 |                                    | 2,500,000                             | 2018-Q3 | 2021-Q2          |