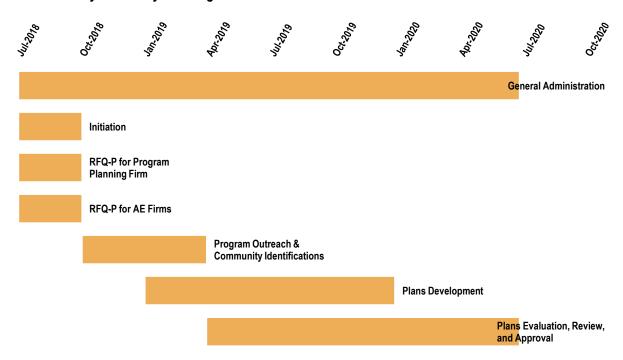

|                                                 | Totals:                                                                                                                       | 75,358,950.00            | 102,000,000        | 1,329,820,050     | 1,507,179,000        | A . 12 . 11 | A - P - 9        |
|-------------------------------------------------|-------------------------------------------------------------------------------------------------------------------------------|--------------------------|--------------------|-------------------|----------------------|-------------|------------------|
| Program / Activities                            | Deliverables                                                                                                                  | Administration<br>Budget | Planning<br>Budget | Program<br>Budget | Budget<br>Assignment |             | Activity<br>Ends |
| Whole Community Resiliency Planning             |                                                                                                                               | 1,875,000                | =                  | 37,500,000        | 39,375,000           | 2018-Q3     | 2020-Q2          |
| General Administration                          | General Administration of the Program                                                                                         | 1,875,000                | -                  | -                 | 1,875,000            | 2018-Q3     | 2020-Q2          |
| Initiation                                      | Program Guidelines, Policies and Procedures, and Operational Structure.                                                       | -                        | -                  | 375,000           | 375,000              | 2018-Q3     | 2018-Q3          |
| RFQ-P for Program Planning Firm                 | Selection and Award of Program Planning Services                                                                              | -                        | -                  | -                 | -                    | 2018-Q3     | 2018-Q3          |
| RFQ-P for AE Firms                              | Short List and Award of AE Firms                                                                                              | -                        | -                  | -                 | -                    | 2018-Q3     | 2018-Q3          |
| Program Outreach & Community Identifications    | Orientation to Municipalities, Selection of Communities to Parcipate in the Program,<br>Assignment of Communities to AE Firms | -                        | -                  | 1,875,000         | 1,875,000            | 2018-Q4     | 2019-Q1          |
| Plans Development                               | Draft Plans for Communities                                                                                                   | -                        |                    | 22,500,000        | 22,500,000           | 2019-Q1     | 2019-Q4          |
| Plans Evaluation, Review, and<br>Approval       | Final Plans for Communities                                                                                                   | -                        | -                  | 12,750,000        | 12,750,000           | 2019-Q2     | 2020-Q2          |
| Agency Planning Initiatives                     |                                                                                                                               | 1,250,000                | -                  | 25,000,000        | 26,250,000           | 2018-Q3     | 2023-Q4          |
| General Administration                          | General Administration of the Program                                                                                         | 1,250,000                | -                  | -                 | 1,250,000            | 2018-Q3     | 2023-Q4          |
| Initiation                                      | Program Guidelines, Policies and Procedures, and Operational Structure.                                                       | -                        | -                  | 250,000           | 250,000              | 2018-Q3     | 2018-Q3          |
| RFQ-P for Program Planning Firm                 | Selection and Award of Program Planning Services (Same as Whole Community Resiliency Planning Program)                        | 1                        | 1                  | -                 | -                    | 2018-Q3     | 2018-Q3          |
| MOU with Partner                                | Executed MOU with Program Partner                                                                                             |                          |                    | -                 | -                    | 2018-Q3     | 2018-Q3          |
| Partner Plan Development                        | Draft Partner Plan                                                                                                            | -                        | -                  | 1,250,000         | 1,250,000            | 2018-Q4     | 2018-Q4          |
| Partner Plan Evaluation, Review, and<br>Aproval | Final Partner Plan                                                                                                            | -                        | -                  | 625,000           | 625,000              | 2018-Q4     | 2018-Q4          |
| Plan Execution & Monitoring                     | Deliverables as Contained in the Final Partner Plan                                                                           | -                        | -                  | 22,875,000        | 22,875,000           | 2019-Q1     | 2023-Q4          |
| Economic Recovery Planning                      |                                                                                                                               | 500,000                  | =                  | 10,000,000        | 10,500,000           | 2018-Q3     | 2019-Q3          |
| General Administration                          | General Administration of the Program                                                                                         | 500,000                  | -                  | -                 | 500,000              | 2018-Q3     | 2019-Q3          |
| Initiation                                      | Program Guidelines, Policies and Procedures, and Operational Structure.                                                       | -                        | -                  | 200,000           | 200,000              | 2018-Q3     | 2018-Q3          |
| RFQ-P for Program Financial<br>Consulting Firm  | Selection and Award of Program Financial Consulting Firm                                                                      | -                        | -                  | -                 | -                    | 2018-Q3     | 2018-Q3          |
| MOU with Partner                                | Executed MOU with Program Partner                                                                                             | -                        | -                  | -                 | -                    | 2018-Q3     | 2018-Q3          |
| Partner Plan Development                        | Draft Partner Plan                                                                                                            | -                        | -                  | 500,000           | 500,000              | 2018-Q4     | 2019-Q1          |
| Partner Plan Evaluation, Review, and<br>Aproval | Final Partner Plan                                                                                                            | -                        | -                  | 500,000           | 500,000              | 2019-Q1     | 2019-Q1          |
| Plan Execution & Monitoring                     | Deliverables as Contained in the Final Partner Plan                                                                           | -                        | -                  | 8,800,000         | 8,800,000            | 2019-Q2     | 2019-Q3          |
| Community Resilience Innovation Progr           | am                                                                                                                            | 37,500                   | -                  | 750,000           | 787,500              | 2018-Q3     | 2019-Q4          |
| General Administration                          | General Administration of the Program                                                                                         | 37,500                   | -                  | -                 | 37,500               | 2018-Q3     | 2019-Q4          |
| Initiation                                      | Program Guidelines, Policies and Procedures, and Operational Structure.                                                       | 1                        | 1                  | 37,500            | 37,500               | 2018-Q3     | 2018-Q3          |
| RFQ-P for Program Planning Firm                 | Selection and Award of Program Planning Services (Same as Whole Community<br>Resiliency Planning Program)                     | 1                        | -                  | -                 | -                    | 2018-Q3     | 2018-Q3          |
| MOU with Partner                                | Executed MOU with Program Partner                                                                                             | ı                        | 1                  | -                 | -                    | 2018-Q3     | 2018-Q3          |
| Partner Plan Development                        | Draft Partner Plan                                                                                                            | -                        |                    | 37,500            | 37,500               | 2018-Q4     | 2019-Q1          |
| Partner Plan Evaluation, Review, and<br>Aproval | Final Partner Plan                                                                                                            | -                        | -                  | 18,750            | 18,750               | 2019-Q1     | 2019-Q1          |
| Plan Execution & Monitoring                     | Deliverables as Contained in the Final Partner Plan                                                                           | -                        | -                  | 656,250           | 656,250              | 2019-Q2     | 2019-Q4          |
| Single Family Rehabilitation, Reconstruc        | tion & Relocation                                                                                                             | 47,646,450               | 62,980,000         | 775,570,050       | 886,196,500          | 2018-Q3     | 2024-Q2          |
| General Administration                          | General Administration of the Program                                                                                         | 47,646,450               | -                  | -                 | 47,646,450           | 2018-Q3     | 2024-Q2          |
| Initiation                                      | Program Guidelines, Policies and Procedures, and Operational Structure.                                                       | -                        | -                  | 775,570           | 775,570              | 2018-Q3     | 2018-Q3          |
| RFQ-P for Program Management Firm               | Selection and Award of Program Management Firm                                                                                | -                        | -                  | -                 | -                    | 2018-Q3     | 2018-Q3          |
| RFQ-P for Program General<br>Contractors        | Selection and Award of Program General Contractors for Program Execution                                                      | -                        | -                  | -                 | -                    | 2018-Q3     | 2018-Q3          |
| Program Outreach                                | Program Announcement & Community Outreach                                                                                     | -                        | 3,149,000          | 3,877,850         | 7,026,850            | 2018-Q4     | 2019-Q3          |