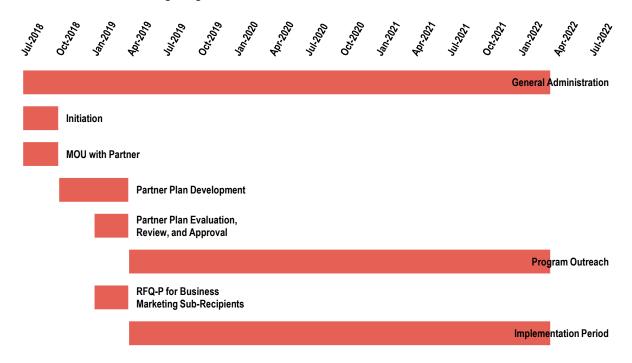

|   | Allocation Limit:  | 1,507,179,000 |
|---|--------------------|---------------|
|   | Current Total:     | 1,507,179,000 |
| Δ | llocation Balance: |               |

| Program / Activities                                  | Totals: Deliverables                                                                             | 75,358,950.00<br>Administration<br>Budget | 102,000,000<br>Planning<br>Budget | 1,329,820,050<br>Program<br>Budget | 1,507,179,000<br>Budget<br>Assignment |         | Activity<br>Ends |
|-------------------------------------------------------|--------------------------------------------------------------------------------------------------|-------------------------------------------|-----------------------------------|------------------------------------|---------------------------------------|---------|------------------|
| MOU with Partner                                      | Executed MOU with Program Partner                                                                |                                           |                                   |                                    |                                       | 2018-Q3 | 2018-Q3          |
| Partner Plan Development                              | Draft Partner Plan                                                                               | -                                         | 2,500,000                         | -                                  | 2,500,000                             | 2018-Q4 | 2018-Q4          |
| Partner Plan Evaluation, Review, and                  | Final Partner Plan                                                                               | -                                         | 2,500,000                         | -                                  | 2,500,000                             | 2018-Q4 | 2018-Q4          |
| Aproval Program Outreach                              | Program Announcement & Community Outreach                                                        | -                                         | -                                 | 1,000,000                          | 1,000,000                             | 2019-Q1 | 2019-Q2          |
| Selection of Housing Tax Credit                       | Low Income Housing Tax Credit Applicants                                                         | -                                         | -                                 | -                                  | -                                     | 2019-Q2 | 2019-Q3          |
| Applicants  Monitoring and Payback                    | Monitoring of Low Income Housing Tax Credits and Receipt of Loan Paybacks                        | -                                         | -                                 | 98,500,000                         | 98,500,000                            | 2019-Q4 | 2023-Q4          |
| Home Energy Resiliency                                |                                                                                                  | 1,800,000                                 | 4,320,000                         | 36,000,000                         | 42,120,000                            | 2018-Q3 | 2021-Q3          |
| General Administration                                | General Administration of the Program                                                            | 1,800,000                                 | -                                 | -                                  | 1,800,000                             | 2018-Q3 | 2021-Q3          |
| Initiation                                            | Program Guidelines, Policies and Procedures, and Operational Structure.                          | -                                         | 216,000                           | 360,000                            | 576,000                               | 2018-Q3 | 2018-Q3          |
| RFQ-P for Program Management Firm                     | Selection and Award of Program Management Firm                                                   | -                                         | -                                 | -                                  | ē                                     | 2018-Q3 | 2018-Q3          |
| RFQ-P for Program<br>Suppliers/Installers/Contractors | Selection and Award of Program Suppliers/Installers/Contractors for Program Execution            | -                                         | -                                 | -                                  | -                                     | 2018-Q3 | 2018-Q3          |
| Program Outreach                                      | Program Announcement & Community Outreach                                                        | -                                         | -                                 | -                                  | -                                     | 2018-Q4 | 2020-Q3          |
| Application Period                                    | An Estimated 6,000 Home Energy Resilience Applicants                                             | -                                         | 2,052,000                         | -                                  | 2,052,000                             | 2018-Q4 | 2020-Q3          |
| Eligibility Period                                    | Applicants eligibility and specific needs are determined and all eligibility tasks are completed | -                                         | 2,052,000                         | 1,800,000                          | 3,852,000                             | 2018-Q4 | 2020-Q3          |
| Installation Period                                   | Installation of 6,000 new appliances                                                             | -                                         | -                                 | 32,400,000                         | 32,400,000                            | 2019-Q4 | 2021-Q3          |
| Closeout                                              | Applications are closed out                                                                      | -                                         | -                                 | 1,440,000                          | 1,440,000                             | 2021-Q2 | 2021-Q3          |
| Rental Assistance for the Elderly Program             | m                                                                                                | 500,000                                   | 1,200,000                         | 10,000,000                         | 11,700,000                            | 2018-Q3 | 2020-Q3          |
| General Administration                                | General Administration of the Program                                                            | 500,000                                   | -                                 | -                                  | 500,000                               | 2018-Q3 | 2020-Q3          |
| Initiation                                            | Program Guidelines, Policies and Procedures, and Operational Structure.                          | -                                         | -                                 | 100,000                            | 100,000                               | 2018-Q3 | 2018-Q3          |
| RFQ-P for Program Financial<br>Consulting Firm        | Selection and Award of Program Financial Consulting Firm                                         | -                                         | -                                 | -                                  | -                                     | 2018-Q3 | 2018-Q3          |
| Program Outreach                                      | Program Announcement & Community Outreach                                                        | -                                         | -                                 | 500,000                            | 500,000                               | 2018-Q4 | 2019-Q3          |
| Application Period                                    | An Estimated 517 Rental Assistance Applications                                                  | -                                         | 720,000                           | 500,000                            | 1,220,000                             | 2018-Q4 | 2020-Q3          |
| Eligibility & Homeowner's Education<br>Period         | Eligibility and Specific Needs for Applications, Completed Eligibility Tasks                     | -                                         | 480,000                           | 1,000,000                          | 1,480,000                             | 2018-Q4 | 2020-Q3          |
| Rental Assistance Payout Period                       | Disbursement of an Estimated 517 Monthly Rental Assistance Payments                              | -                                         | -                                 | 7,500,000                          | 7,500,000                             | 2018-Q4 | 2020-Q3          |
| Project Closeout Period                               | Closeout of Applications                                                                         | -                                         | -                                 | 400,000                            | 400,000                               | 2020-Q2 | 2020-Q3          |
| Title Clearance Program                               |                                                                                                  | 1,250,000                                 | 3,000,000                         | 25,000,000                         | 29,250,000                            | 2018-Q3 | 2024-Q2          |
| General Administration                                | General Administration of the Program                                                            | 1,250,000                                 | -                                 | -                                  | 1,250,000                             | 2018-Q3 | 2023-Q4          |
| Initiation                                            | Program Guidelines, Policies and Procedures, and Operational Structure.                          | -                                         | 300,000                           | 125,000                            | 425,000                               | 2018-Q3 | 2018-Q3          |
| RFQ-P for Program Management Firm                     | Selection and Award of Program Management Firm                                                   | -                                         | -                                 | -                                  | -                                     | 2018-Q3 | 2018-Q3          |
| Program Outreach                                      | Program Announcement & Community Outreach                                                        | -                                         | -                                 | 625,000                            | 625,000                               | 2018-Q4 | 2019-Q3          |
| Application Period                                    | An Estimated 25,000 Title Clearace Applicants                                                    | -                                         | 1,800,000                         | 750,000                            | 2,550,000                             | 2018-Q4 | 2019-Q3          |
| Eligibility & Homeowner's Education<br>Period         | Eligibility and Specific Needs for Applications, Completed Eligibility Tasks                     | -                                         | 900,000                           | 2,500,000                          | 3,400,000                             | 2018-Q4 | 2019-Q3          |
| Titles Resolution                                     | Resolution of Titles                                                                             | -                                         | -                                 | 20,000,000                         | 20,000,000                            | 2019-Q1 | 2024-Q1          |
| Closeout                                              | Closeout of Applications                                                                         | -                                         | -                                 | 1,000,000                          | 1,000,000                             | 2024-Q1 | 2024-Q2          |
| Small Business Loans                                  |                                                                                                  | 2,500,000                                 | 7,000,000                         | 50,000,000                         | 59,500,000                            | 2018-Q3 | 2021-Q2          |
|                                                       |                                                                                                  | 2.500.000                                 |                                   |                                    | 2,500,000                             | 0010.00 | 2021 02          |
| General Administration                                | General Administration of the Program                                                            | 2,500,000                                 | -                                 |                                    | 2,500,000                             | 2018-Q3 | 2021-Q2          |