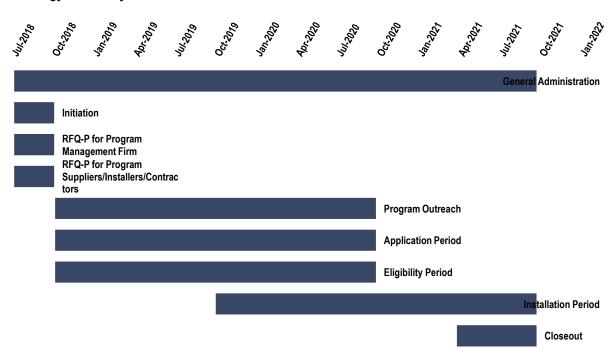

|   | Allocation Limit:  | 1,507,179,000 |
|---|--------------------|---------------|
|   | Current Total:     | 1,507,179,000 |
| Δ | llocation Balance: |               |

| Program / Activities                                  | Totals: Deliverables                                                                             | 75,358,950.00<br>Administration<br>Budget | 102,000,000<br>Planning<br>Budget | 1,329,820,050<br>Program<br>Budget | 1,507,179,000<br>Budget<br>Assignment |         | Activity<br>Ends |
|-------------------------------------------------------|--------------------------------------------------------------------------------------------------|-------------------------------------------|-----------------------------------|------------------------------------|---------------------------------------|---------|------------------|
| MOU with Partner                                      | Executed MOU with Program Partner                                                                |                                           |                                   |                                    |                                       | 2018-Q3 | 2018-Q3          |
| Partner Plan Development                              | Draft Partner Plan                                                                               | -                                         | 2,500,000                         | -                                  | 2,500,000                             | 2018-Q4 | 2018-Q4          |
| Partner Plan Evaluation, Review, and                  | Final Partner Plan                                                                               | -                                         | 2,500,000                         | -                                  | 2,500,000                             | 2018-Q4 | 2018-Q4          |
| Aproval Program Outreach                              | Program Announcement & Community Outreach                                                        | -                                         | -                                 | 1,000,000                          | 1,000,000                             | 2019-Q1 | 2019-Q2          |
| Selection of Housing Tax Credit                       | Low Income Housing Tax Credit Applicants                                                         | -                                         | -                                 | -                                  | -                                     | 2019-Q2 | 2019-Q3          |
| Applicants  Monitoring and Payback                    | Monitoring of Low Income Housing Tax Credits and Receipt of Loan Paybacks                        | -                                         | -                                 | 98,500,000                         | 98,500,000                            | 2019-Q4 | 2023-Q4          |
| Home Energy Resiliency                                |                                                                                                  | 1,800,000                                 | 4,320,000                         | 36,000,000                         | 42,120,000                            | 2018-Q3 | 2021-Q3          |
| General Administration                                | General Administration of the Program                                                            | 1,800,000                                 | -                                 | -                                  | 1,800,000                             | 2018-Q3 | 2021-Q3          |
| Initiation                                            | Program Guidelines, Policies and Procedures, and Operational Structure.                          | -                                         | 216,000                           | 360,000                            | 576,000                               | 2018-Q3 | 2018-Q3          |
| RFQ-P for Program Management Firm                     | Selection and Award of Program Management Firm                                                   | -                                         | -                                 | -                                  | ē                                     | 2018-Q3 | 2018-Q3          |
| RFQ-P for Program<br>Suppliers/Installers/Contractors | Selection and Award of Program Suppliers/Installers/Contractors for Program Execution            | -                                         | -                                 | -                                  | -                                     | 2018-Q3 | 2018-Q3          |
| Program Outreach                                      | Program Announcement & Community Outreach                                                        | -                                         | -                                 | -                                  | -                                     | 2018-Q4 | 2020-Q3          |
| Application Period                                    | An Estimated 6,000 Home Energy Resilience Applicants                                             | -                                         | 2,052,000                         | -                                  | 2,052,000                             | 2018-Q4 | 2020-Q3          |
| Eligibility Period                                    | Applicants eligibility and specific needs are determined and all eligibility tasks are completed | -                                         | 2,052,000                         | 1,800,000                          | 3,852,000                             | 2018-Q4 | 2020-Q3          |
| Installation Period                                   | Installation of 6,000 new appliances                                                             | -                                         | -                                 | 32,400,000                         | 32,400,000                            | 2019-Q4 | 2021-Q3          |
| Closeout                                              | Applications are closed out                                                                      | -                                         | -                                 | 1,440,000                          | 1,440,000                             | 2021-Q2 | 2021-Q3          |
| Rental Assistance for the Elderly Program             | m                                                                                                | 500,000                                   | 1,200,000                         | 10,000,000                         | 11,700,000                            | 2018-Q3 | 2020-Q3          |
| General Administration                                | General Administration of the Program                                                            | 500,000                                   | -                                 | -                                  | 500,000                               | 2018-Q3 | 2020-Q3          |
| Initiation                                            | Program Guidelines, Policies and Procedures, and Operational Structure.                          | -                                         | -                                 | 100,000                            | 100,000                               | 2018-Q3 | 2018-Q3          |
| RFQ-P for Program Financial<br>Consulting Firm        | Selection and Award of Program Financial Consulting Firm                                         | -                                         | -                                 | -                                  | -                                     | 2018-Q3 | 2018-Q3          |
| Program Outreach                                      | Program Announcement & Community Outreach                                                        | -                                         | -                                 | 500,000                            | 500,000                               | 2018-Q4 | 2019-Q3          |
| Application Period                                    | An Estimated 517 Rental Assistance Applications                                                  | -                                         | 720,000                           | 500,000                            | 1,220,000                             | 2018-Q4 | 2020-Q3          |
| Eligibility & Homeowner's Education<br>Period         | Eligibility and Specific Needs for Applications, Completed Eligibility Tasks                     | -                                         | 480,000                           | 1,000,000                          | 1,480,000                             | 2018-Q4 | 2020-Q3          |
| Rental Assistance Payout Period                       | Disbursement of an Estimated 517 Monthly Rental Assistance Payments                              | -                                         | -                                 | 7,500,000                          | 7,500,000                             | 2018-Q4 | 2020-Q3          |
| Project Closeout Period                               | Closeout of Applications                                                                         | -                                         | -                                 | 400,000                            | 400,000                               | 2020-Q2 | 2020-Q3          |
| Title Clearance Program                               |                                                                                                  | 1,250,000                                 | 3,000,000                         | 25,000,000                         | 29,250,000                            | 2018-Q3 | 2024-Q2          |
| General Administration                                | General Administration of the Program                                                            | 1,250,000                                 | -                                 | -                                  | 1,250,000                             | 2018-Q3 | 2023-Q4          |
| Initiation                                            | Program Guidelines, Policies and Procedures, and Operational Structure.                          | -                                         | 300,000                           | 125,000                            | 425,000                               | 2018-Q3 | 2018-Q3          |
| RFQ-P for Program Management Firm                     | Selection and Award of Program Management Firm                                                   | -                                         | -                                 | -                                  | -                                     | 2018-Q3 | 2018-Q3          |
| Program Outreach                                      | Program Announcement & Community Outreach                                                        | -                                         | -                                 | 625,000                            | 625,000                               | 2018-Q4 | 2019-Q3          |
| Application Period                                    | An Estimated 25,000 Title Clearace Applicants                                                    | -                                         | 1,800,000                         | 750,000                            | 2,550,000                             | 2018-Q4 | 2019-Q3          |
| Eligibility & Homeowner's Education<br>Period         | Eligibility and Specific Needs for Applications, Completed Eligibility Tasks                     | -                                         | 900,000                           | 2,500,000                          | 3,400,000                             | 2018-Q4 | 2019-Q3          |
| Titles Resolution                                     | Resolution of Titles                                                                             | -                                         | -                                 | 20,000,000                         | 20,000,000                            | 2019-Q1 | 2024-Q1          |
| Closeout                                              | Closeout of Applications                                                                         | -                                         | -                                 | 1,000,000                          | 1,000,000                             | 2024-Q1 | 2024-Q2          |
| Small Business Loans                                  |                                                                                                  | 2,500,000                                 | 7,000,000                         | 50,000,000                         | 59,500,000                            | 2018-Q3 | 2021-Q2          |
|                                                       |                                                                                                  | 2.500.000                                 |                                   |                                    | 2,500,000                             | 0010.00 | 2021 02          |
| General Administration                                | General Administration of the Program                                                            | 2,500,000                                 | -                                 |                                    | 2,500,000                             | 2018-Q3 | 2021-Q2          |