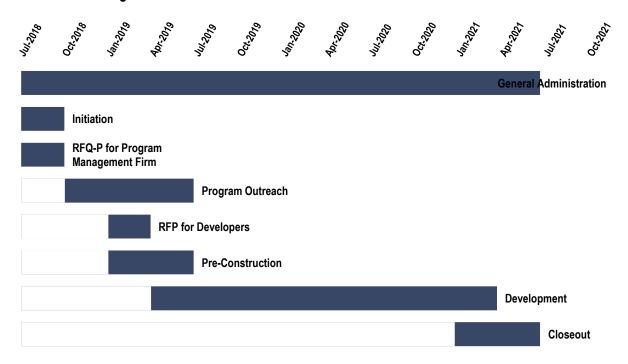

|                                                 | Totals:                                                                                                                       | 75,358,950.00            | 102,000,000        | 1,329,820,050     | 1,507,179,000        | A . 12 . 11 | A - P - 9        |
|-------------------------------------------------|-------------------------------------------------------------------------------------------------------------------------------|--------------------------|--------------------|-------------------|----------------------|-------------|------------------|
| Program / Activities                            | Deliverables                                                                                                                  | Administration<br>Budget | Planning<br>Budget | Program<br>Budget | Budget<br>Assignment |             | Activity<br>Ends |
| Whole Community Resiliency Planning             |                                                                                                                               | 1,875,000                | =                  | 37,500,000        | 39,375,000           | 2018-Q3     | 2020-Q2          |
| General Administration                          | General Administration of the Program                                                                                         | 1,875,000                | -                  | -                 | 1,875,000            | 2018-Q3     | 2020-Q2          |
| Initiation                                      | Program Guidelines, Policies and Procedures, and Operational Structure.                                                       | -                        | -                  | 375,000           | 375,000              | 2018-Q3     | 2018-Q3          |
| RFQ-P for Program Planning Firm                 | Selection and Award of Program Planning Services                                                                              | -                        | -                  | -                 | -                    | 2018-Q3     | 2018-Q3          |
| RFQ-P for AE Firms                              | Short List and Award of AE Firms                                                                                              | -                        | -                  | -                 | -                    | 2018-Q3     | 2018-Q3          |
| Program Outreach & Community Identifications    | Orientation to Municipalities, Selection of Communities to Parcipate in the Program,<br>Assignment of Communities to AE Firms | -                        | -                  | 1,875,000         | 1,875,000            | 2018-Q4     | 2019-Q1          |
| Plans Development                               | Draft Plans for Communities                                                                                                   | -                        |                    | 22,500,000        | 22,500,000           | 2019-Q1     | 2019-Q4          |
| Plans Evaluation, Review, and<br>Approval       | Final Plans for Communities                                                                                                   | -                        | -                  | 12,750,000        | 12,750,000           | 2019-Q2     | 2020-Q2          |
| Agency Planning Initiatives                     |                                                                                                                               | 1,250,000                | -                  | 25,000,000        | 26,250,000           | 2018-Q3     | 2023-Q4          |
| General Administration                          | General Administration of the Program                                                                                         | 1,250,000                | -                  | -                 | 1,250,000            | 2018-Q3     | 2023-Q4          |
| Initiation                                      | Program Guidelines, Policies and Procedures, and Operational Structure.                                                       | -                        | -                  | 250,000           | 250,000              | 2018-Q3     | 2018-Q3          |
| RFQ-P for Program Planning Firm                 | Selection and Award of Program Planning Services (Same as Whole Community Resiliency Planning Program)                        | 1                        | 1                  | -                 | -                    | 2018-Q3     | 2018-Q3          |
| MOU with Partner                                | Executed MOU with Program Partner                                                                                             |                          |                    | -                 | -                    | 2018-Q3     | 2018-Q3          |
| Partner Plan Development                        | Draft Partner Plan                                                                                                            | -                        | -                  | 1,250,000         | 1,250,000            | 2018-Q4     | 2018-Q4          |
| Partner Plan Evaluation, Review, and<br>Aproval | Final Partner Plan                                                                                                            | -                        | -                  | 625,000           | 625,000              | 2018-Q4     | 2018-Q4          |
| Plan Execution & Monitoring                     | Deliverables as Contained in the Final Partner Plan                                                                           | -                        | -                  | 22,875,000        | 22,875,000           | 2019-Q1     | 2023-Q4          |
| Economic Recovery Planning                      |                                                                                                                               | 500,000                  | =                  | 10,000,000        | 10,500,000           | 2018-Q3     | 2019-Q3          |
| General Administration                          | General Administration of the Program                                                                                         | 500,000                  | -                  | -                 | 500,000              | 2018-Q3     | 2019-Q3          |
| Initiation                                      | Program Guidelines, Policies and Procedures, and Operational Structure.                                                       | -                        | -                  | 200,000           | 200,000              | 2018-Q3     | 2018-Q3          |
| RFQ-P for Program Financial<br>Consulting Firm  | Selection and Award of Program Financial Consulting Firm                                                                      | -                        | -                  | -                 | -                    | 2018-Q3     | 2018-Q3          |
| MOU with Partner                                | Executed MOU with Program Partner                                                                                             | -                        | -                  | -                 | -                    | 2018-Q3     | 2018-Q3          |
| Partner Plan Development                        | Draft Partner Plan                                                                                                            | -                        | -                  | 500,000           | 500,000              | 2018-Q4     | 2019-Q1          |
| Partner Plan Evaluation, Review, and<br>Aproval | Final Partner Plan                                                                                                            | -                        | -                  | 500,000           | 500,000              | 2019-Q1     | 2019-Q1          |
| Plan Execution & Monitoring                     | Deliverables as Contained in the Final Partner Plan                                                                           | -                        | -                  | 8,800,000         | 8,800,000            | 2019-Q2     | 2019-Q3          |
| Community Resilience Innovation Progr           | am                                                                                                                            | 37,500                   | -                  | 750,000           | 787,500              | 2018-Q3     | 2019-Q4          |
| General Administration                          | General Administration of the Program                                                                                         | 37,500                   | -                  | -                 | 37,500               | 2018-Q3     | 2019-Q4          |
| Initiation                                      | Program Guidelines, Policies and Procedures, and Operational Structure.                                                       | 1                        | 1                  | 37,500            | 37,500               | 2018-Q3     | 2018-Q3          |
| RFQ-P for Program Planning Firm                 | Selection and Award of Program Planning Services (Same as Whole Community<br>Resiliency Planning Program)                     | 1                        | -                  | -                 | -                    | 2018-Q3     | 2018-Q3          |
| MOU with Partner                                | Executed MOU with Program Partner                                                                                             | ı                        | 1                  | -                 | -                    | 2018-Q3     | 2018-Q3          |
| Partner Plan Development                        | Draft Partner Plan                                                                                                            | -                        |                    | 37,500            | 37,500               | 2018-Q4     | 2019-Q1          |
| Partner Plan Evaluation, Review, and<br>Aproval | Final Partner Plan                                                                                                            | -                        | -                  | 18,750            | 18,750               | 2019-Q1     | 2019-Q1          |
| Plan Execution & Monitoring                     | Deliverables as Contained in the Final Partner Plan                                                                           | -                        | -                  | 656,250           | 656,250              | 2019-Q2     | 2019-Q4          |
| Single Family Rehabilitation, Reconstruc        | tion & Relocation                                                                                                             | 47,646,450               | 62,980,000         | 775,570,050       | 886,196,500          | 2018-Q3     | 2024-Q2          |
| General Administration                          | General Administration of the Program                                                                                         | 47,646,450               | -                  | -                 | 47,646,450           | 2018-Q3     | 2024-Q2          |
| Initiation                                      | Program Guidelines, Policies and Procedures, and Operational Structure.                                                       | -                        | -                  | 775,570           | 775,570              | 2018-Q3     | 2018-Q3          |
| RFQ-P for Program Management Firm               | Selection and Award of Program Management Firm                                                                                | -                        | -                  | -                 | -                    | 2018-Q3     | 2018-Q3          |
| RFQ-P for Program General<br>Contractors        | Selection and Award of Program General Contractors for Program Execution                                                      | -                        | -                  | -                 | -                    | 2018-Q3     | 2018-Q3          |
| Program Outreach                                | Program Announcement & Community Outreach                                                                                     | -                        | 3,149,000          | 3,877,850         | 7,026,850            | 2018-Q4     | 2019-Q3          |

| Alloca     | tion Limit: | 1,507,179,000 |
|------------|-------------|---------------|
| Curr       | ent Total:  | 1,507,179,000 |
| Allocation | Ralance:    |               |

| Program / Activities                            | Totals: Deliverables                                                                                                                                                                      | 75,358,950.00<br>Administration<br>Budget | 102,000,000<br>Planning<br>Budget | 1,329,820,050<br>Program<br>Budget | 1,507,179,000<br>Budget<br>Assignment |         | Activity<br>Ends |
|-------------------------------------------------|-------------------------------------------------------------------------------------------------------------------------------------------------------------------------------------------|-------------------------------------------|-----------------------------------|------------------------------------|---------------------------------------|---------|------------------|
| Application Period                              | 4,000 - 6,500 Single Family Housing Applicants                                                                                                                                            | - Jougo.                                  | 9,447,000                         | 19,389,251                         | 28,836,251                            | 2018-Q4 | 2019-Q3          |
| Eligibility Period                              | Applicants' housing needs are determined and all pre-construction/pre-relocations                                                                                                         | -                                         | 18,894,000                        | 38,778,503                         | 57,672,503                            | 2018-Q4 | 2019-Q3          |
| Desing-Build Period                             | tasks are completed  Construction Completed on New Housing, Repairs Completed on Existing Houses or  Applicants successfully relocated and original properties demolished for green space | -                                         | 31,490,000                        | 709,646,596                        | 741,136,596                           | 2019-Q1 | 2024-Q1          |
| Closeout                                        | for 4000 - 65000 applicants Completed Applicants are closed out                                                                                                                           | _                                         | -                                 | 3,102,280                          | 3,102,280                             | 2024-Q1 | 2024-Q2          |
| Mortgage Catch-Up                               |                                                                                                                                                                                           | 2,250,000                                 | 5,400,000                         | 45,000,000                         | 52,650,000                            | 2018-Q3 | 2021-Q4          |
| General Administration                          | General Administration of the Program                                                                                                                                                     | 2,250,000                                 | -                                 | -                                  | 2,250,000                             | 2018-Q3 | 2021-Q4          |
| Initiation                                      | Program Guidelines, Policies and Procedures, and Operational Structure.                                                                                                                   | -                                         | -                                 | 450,000                            | 450,000                               | 2018-Q3 | 2018-Q3          |
| RFQ-P for Program Financial<br>Consulting Firm  | Selection and Award of Program Financial Consulting Firm                                                                                                                                  | -                                         | -                                 | -                                  | -                                     | 2018-Q3 | 2018-Q3          |
| MOU with Partner                                | Executed MOU with Program Partner                                                                                                                                                         | -                                         | -                                 | -                                  | -                                     | 2018-Q3 | 2018-Q3          |
| Partner Plan Development                        | Draft Partner Plan                                                                                                                                                                        | -                                         | 1,800,000                         | -                                  | 1,800,000                             | 2018-Q4 | 2018-Q4          |
| Partner Plan Evaluation, Review, and<br>Aproval | Final Partner Plan                                                                                                                                                                        | -                                         | 1,800,000                         | -                                  | 1,800,000                             | 2019-Q1 | 2019-Q1          |
| Program Outreach                                | Program Announcement & Community Outreach                                                                                                                                                 | -                                         | 360,000                           | 1,125,000                          | 1,485,000                             | 2019-Q2 | 2020-Q1          |
| Application Period                              | An Estimated 2,250 Mortgage Catch-up Applications                                                                                                                                         | -                                         | 1,080,000                         | 2,250,000                          | 3,330,000                             | 2019-Q2 | 2020-Q1          |
| Eligibility & Homeowner's Education<br>Period   | Eligibility and Specific Needs for Applications, Completed Eligibility Tasks                                                                                                              | -                                         | 360,000                           | 3,375,000                          | 3,735,000                             | 2019-Q2 | 2020-Q1          |
| Mortgage Payout Period                          | Disbursement of an Estimated 2,250 Monthly Rent Payments                                                                                                                                  | -                                         | -                                 | 36,000,000                         | 36,000,000                            | 2019-Q3 | 2021-Q3          |
| Project Closeout Period                         | Closeout of Applications (As They Reach the \$20,000 Maximum Award or the 18-Month Deadline)                                                                                              | -                                         | -                                 | 1,800,000                          | 1,800,000                             | 2021-Q1 | 2021-Q4          |
| Social Interest Housing                         |                                                                                                                                                                                           | 625,000                                   | 1,000,000                         | 12,500,000                         | 14,125,000                            | 2018-Q3 | 2021-Q2          |
| General Administration                          | General Administration of the Program                                                                                                                                                     | 625,000                                   | -                                 | -                                  | 625,000                               | 2018-Q3 | 2021-Q2          |
| Initiation                                      | Program Guidelines, Policies and Procedures, and Operational Structure.                                                                                                                   | -                                         | -                                 | 375,000                            | 375,000                               | 2018-Q3 | 2018-Q3          |
| RFQ-P for Program Management Firm               | Selection and Award of Program Management Firm                                                                                                                                            | -                                         | -                                 | -                                  | -                                     | 2018-Q3 | 2018-Q3          |
| Program Outreach                                | Program Announcement & Community Outreach                                                                                                                                                 | -                                         | -                                 | 625,000                            | 625,000                               | 2018-Q4 | 2019-Q2          |
| RFP for Developers                              | 13+ Social Interest Housing Applicants                                                                                                                                                    | -                                         | -                                 | -                                  | -                                     | 2019-Q1 | 2019-Q1          |
| Pre-Construction                                | Applicants' housing needs are determined and all pre-construction/pre-relocations tasks are completed                                                                                     | -                                         | 1,000,000                         | -                                  | 1,000,000                             | 2019-Q1 | 2019-Q2          |
| Development                                     | Construction Completed on Social Interst Housing Projects.                                                                                                                                | -                                         | -                                 | 11,000,000                         | 11,000,000                            | 2019-Q2 | 2021-Q1          |
| Closeout                                        | Closeout of projects                                                                                                                                                                      | -                                         | -                                 | 500,000                            | 500,000                               | 2021-Q1 | 2021-Q2          |
| Housing Counseling                              |                                                                                                                                                                                           | 375,000                                   | 900,000                           | 7,500,000                          | 8,775,000                             | 2018-Q3 | 2024-Q2          |
| General Administration                          | General Administration of the Program                                                                                                                                                     | 375,000                                   | -                                 | -                                  | 375,000                               | 2018-Q3 | 2024-Q2          |
| Initiation                                      | Program Guidelines, Policies and Procedures, and Operational Structure.                                                                                                                   | -                                         | -                                 | 150,000                            | 150,000                               | 2018-Q3 | 2018-Q3          |
| RFQ-P for Program Management Firm               | Selection and Award of Program Management Firm                                                                                                                                            | -                                         | -                                 | -                                  | -                                     | 2018-Q3 | 2018-Q3          |
| Program Outreach                                | Program Announcement & Community Outreach                                                                                                                                                 | -                                         | 450,000                           | 375,000                            | 825,000                               | 2018-Q4 | 2019-Q2          |
| RFQ-P for House Counseling                      | 10 House Counseling Applicants                                                                                                                                                            | -                                         | -                                 | -                                  | -                                     | 2018-Q4 | 2018-Q4          |
| Implementation                                  | Implementation of Developed Counseling Service Programs                                                                                                                                   | -                                         | 450,000                           | 6,750,000                          | 7,200,000                             | 2019-Q1 | 2024-Q1          |
| Closeout                                        | Applicants closed out                                                                                                                                                                     | -                                         | -                                 | 225,000                            | 225,000                               | 2024-Q1 | 2024-Q2          |
| CDBG to Low Income Housing Tax Crea             | lits                                                                                                                                                                                      | 5,000,000                                 | 5,000,000                         | 100,000,000                        | 110,000,000                           | 2018-Q3 | 2023-Q4          |
| General Administration                          | General Administration of the Program                                                                                                                                                     | 5,000,000                                 | -                                 | -                                  | 5,000,000                             | 2018-Q3 | 2023-Q4          |
| Initiation                                      | Program Guidelines, Policies and Procedures, and Operational Structure.                                                                                                                   | -                                         | -                                 | 500,000                            | 500,000                               | 2018-Q3 | 2018-Q3          |
|                                                 |                                                                                                                                                                                           |                                           |                                   |                                    |                                       |         |                  |