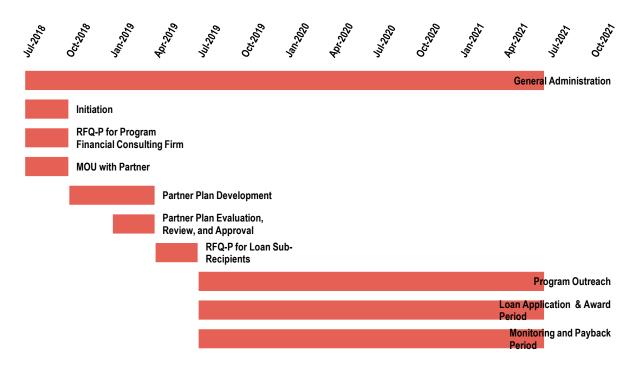

|   | Allocation Limit:  | 1,507,179,000 |
|---|--------------------|---------------|
|   | Current Total:     | 1,507,179,000 |
| Δ | llocation Balance: |               |

|                                                                                                                                                                           | Totals:                                                                                                                                                                                                                                                                   | 75,358,950.00<br>Administration | 102,000,000                    | 1,329,820,050<br>Program | 1,507,179,000                                   | Activity                                                       | Activity                                                       |
|---------------------------------------------------------------------------------------------------------------------------------------------------------------------------|---------------------------------------------------------------------------------------------------------------------------------------------------------------------------------------------------------------------------------------------------------------------------|---------------------------------|--------------------------------|--------------------------|-------------------------------------------------|----------------------------------------------------------------|----------------------------------------------------------------|
| Program / Activities                                                                                                                                                      | Deliverables                                                                                                                                                                                                                                                              | Budget                          | Planning<br>Budget             | Budget                   | Budget<br>Assignment                            |                                                                | Ends                                                           |
| RFQ-P for Program Financial<br>Consulting Firm                                                                                                                            | Selection and Award of Program Financial Consulting Firm                                                                                                                                                                                                                  | -                               | -                              | -                        | -                                               | 2018-Q3                                                        | 2018-Q3                                                        |
| MOU with Partner                                                                                                                                                          | Executed MOU with Program Partner                                                                                                                                                                                                                                         | -                               | -                              | -                        | -                                               | 2018-Q3                                                        | 2018-Q3                                                        |
| Partner Plan Development                                                                                                                                                  | Draft Partner Plan                                                                                                                                                                                                                                                        | -                               | 4,850,000                      | -                        | 4,850,000                                       | 2018-Q4                                                        | 2019-Q1                                                        |
| Partner Plan Evaluation, Review, and<br>Approval                                                                                                                          | Final Partner Plan                                                                                                                                                                                                                                                        | -                               | 1,750,000                      | -                        | 1,750,000                                       | 2019-Q1                                                        | 2019-Q1                                                        |
| RFQ-P for Loan Sub-Recipients                                                                                                                                             | Selection and Award of Loan Sub-Recipients                                                                                                                                                                                                                                | -                               | -                              | -                        | -                                               | 2019-Q2                                                        | 2019-Q2                                                        |
| Program Outreach                                                                                                                                                          | Program Announcement & Community Outreach                                                                                                                                                                                                                                 | -                               | -                              | -                        | -                                               | 2019-Q3                                                        | 2021-Q2                                                        |
| Loan Application & Award Period                                                                                                                                           | 1000+ Small Business Loans Applicants                                                                                                                                                                                                                                     | -                               | -                              | 47,500,000               | 47,500,000                                      | 2019-Q3                                                        | 2021-Q2                                                        |
| Monitoring and Payback Period                                                                                                                                             | Monitoring of 1000+ Small Business Loans Applicants and Receipt of Loan Paybacks                                                                                                                                                                                          | -                               | -                              | 2,500,000                | 2,500,000                                       | 2019-Q3                                                        | 2021-Q2                                                        |
| Small Business Incubators                                                                                                                                                 |                                                                                                                                                                                                                                                                           | 500,000                         | 1,400,000                      | 10,000,000               | 11,900,000                                      | 2018-Q3                                                        | 2020-Q4                                                        |
| General Administration                                                                                                                                                    | General Administration of the Program                                                                                                                                                                                                                                     | 500,000                         | -                              | -                        | 500,000                                         | 2018-Q3                                                        | 2020-Q4                                                        |
| Initiation                                                                                                                                                                | Program Guidelines, Policies and Procedures, and Operational Structure.                                                                                                                                                                                                   | -                               | 80,000                         | -                        | 80,000                                          | 2018-Q3                                                        | 2018-Q3                                                        |
| RFQ-P for Program Financial<br>Consulting Firm                                                                                                                            | Selection and Award of Program Financial Consulting Firm                                                                                                                                                                                                                  | -                               | -                              | -                        | -                                               | 2018-Q3                                                        | 2018-Q3                                                        |
| MOU with Partner                                                                                                                                                          | Executed MOU with Program Partner                                                                                                                                                                                                                                         | -                               | -                              | -                        | -                                               | 2018-Q3                                                        | 2018-Q3                                                        |
| Partner Plan Development                                                                                                                                                  | Draft Partner Plan                                                                                                                                                                                                                                                        | -                               | 970,000                        | -                        | 970,000                                         | 2018-Q4                                                        | 2019-Q1                                                        |
| Partner Plan Evaluation, Review, and<br>Approval                                                                                                                          | Final Partner Plan                                                                                                                                                                                                                                                        | -                               | 350,000                        | -                        | 350,000                                         | 2019-Q2                                                        | 2019-Q2                                                        |
| Program Outreach                                                                                                                                                          | Program Announcement & Community Outreach                                                                                                                                                                                                                                 | -                               | -                              | -                        | -                                               | 2019-Q2                                                        | 2019-Q2                                                        |
| RFQ-P for Incubator Applicants                                                                                                                                            | Selection and Award of 10+ Small Business Incubators Applicants                                                                                                                                                                                                           | -                               | -                              | -                        | ē                                               | 2019-Q2                                                        | 2019-Q2                                                        |
| Pre-Construction                                                                                                                                                          | Incubators needs are determined and all pre-construction tasks are completed                                                                                                                                                                                              | -                               | -                              | 500,000                  | 500,000                                         | 2019-Q3                                                        | 2019-Q4                                                        |
| Construction                                                                                                                                                              | Construction Completed on New Incubators or Repairs Completed on Existing Incubators                                                                                                                                                                                      | -                               | -                              | 9,000,000                | 9,000,000                                       | 2020-Q1                                                        | 2020-Q4                                                        |
| Closeout                                                                                                                                                                  | Applicants closed out                                                                                                                                                                                                                                                     | -                               | -                              | 500,000                  | 500,000                                         | 2020-Q3                                                        | 2020-Q4                                                        |
| Workforce Training Program                                                                                                                                                |                                                                                                                                                                                                                                                                           | 500,000                         | 1,400,000                      | 10,000,000               | 11,900,000                                      | 2018-Q3                                                        | 2020-Q1                                                        |
| General Administration                                                                                                                                                    | General Administration of the Program                                                                                                                                                                                                                                     | 500,000                         | -                              | -                        | 500,000                                         | 2018-Q3                                                        | 2020-Q1                                                        |
| Initiation                                                                                                                                                                | Program Guidelines, Policies and Procedures, and Operational Structure.                                                                                                                                                                                                   | -                               | 80,000                         | -                        | 80,000                                          | 2018-Q3                                                        | 2018-Q3                                                        |
| MOU with Partner                                                                                                                                                          | Executed MOU with Program Partner                                                                                                                                                                                                                                         | -                               | -                              | -                        | -                                               | 2018-Q3                                                        | 2018-Q3                                                        |
| Partner Plan Development                                                                                                                                                  | Draft Partner Plan                                                                                                                                                                                                                                                        | -                               | 970,000                        | -                        | 970,000                                         | 2018-Q4                                                        | 2018-Q4                                                        |
| Partner Plan Evaluation, Review, and<br>Approval                                                                                                                          | Final Partner Plan                                                                                                                                                                                                                                                        | -                               | 350,000                        | -                        | 350,000                                         | 2019-Q1                                                        | 2019-Q1                                                        |
| Program Outreach                                                                                                                                                          | Program Announcement & Community Outreach                                                                                                                                                                                                                                 | -                               | -                              | 500,000                  | 500,000                                         | 2019-Q1                                                        | 2019-Q4                                                        |
| RFQ-P for Workforce Training Sub-                                                                                                                                         |                                                                                                                                                                                                                                                                           |                                 |                                |                          |                                                 |                                                                | 2019-Q1                                                        |
|                                                                                                                                                                           | 4+ Workforce Training Applicants                                                                                                                                                                                                                                          | -                               | -                              | -                        | -                                               | 2019-Q1                                                        | 2019-Q1                                                        |
| Recipients Implementation Period                                                                                                                                          | 4+ Workforce Training Applicants  Implementation and Monitoring of Workforce Training Programs                                                                                                                                                                            | -                               | -                              | 9,500,000                | 9,500,000                                       | 2019-Q1<br>2019-Q2                                             | 2019-Q1<br>2020-Q1                                             |
| Recipients                                                                                                                                                                | Implementation and Monitoring of Workforce Training Programs                                                                                                                                                                                                              | 1,750,000                       | 4,900,000                      | 9,500,000                |                                                 |                                                                |                                                                |
| Recipients Implementation Period                                                                                                                                          | Implementation and Monitoring of Workforce Training Programs                                                                                                                                                                                                              | -<br>1,750,000<br>1,750,000     | 4,900,000                      |                          | 9,500,000                                       | 2019-Q2                                                        | 2020-Q1                                                        |
| Recipients Implementation Period  Construction Revolving Loans Program                                                                                                    | Implementation and Monitoring of Workforce Training Programs                                                                                                                                                                                                              |                                 | -<br>4,900,000<br>-<br>280,000 |                          | 9,500,000<br>41,650,000                         | 2019-Q2<br>2018-Q3                                             | 2020-Q1<br>2024-Q2                                             |
| Recipients Implementation Period  Construction Revolving Loans Program  General Administration  Initiation  RFQ-P for Program Financial                                   | Implementation and Monitoring of Workforce Training Programs  General Administration of the Program                                                                                                                                                                       |                                 | -                              |                          | 9,500,000<br>41,650,000<br>1,750,000            | 2019-Q2<br>2018-Q3<br>2018-Q3                                  | 2020-Q1<br>2024-Q2<br>2024-Q2                                  |
| Recipients Implementation Period  Construction Revolving Loans Program  General Administration  Initiation                                                                | Implementation and Monitoring of Workforce Training Programs  General Administration of the Program  Program Guidelines, Policies and Procedures, and Operational Structure.                                                                                              |                                 | -                              |                          | 9,500,000<br>41,650,000<br>1,750,000<br>280,000 | 2019-Q2<br>2018-Q3<br>2018-Q3                                  | 2020-Q1<br>2024-Q2<br>2024-Q2<br>2018-Q3                       |
| Recipients Implementation Period  Construction Revolving Loans Program  General Administration  Initiation  RFQ-P for Program Financial  Consulting Firm                  | Implementation and Monitoring of Workforce Training Programs  General Administration of the Program  Program Guidelines, Policies and Procedures, and Operational Structure.  Selection and Award of Program Financial Consulting Firm                                    |                                 | -                              |                          | 9,500,000<br>41,650,000<br>1,750,000<br>280,000 | 2019-Q2<br>2018-Q3<br>2018-Q3<br>2018-Q3<br>2018-Q3            | 2020-Q1<br>2024-Q2<br>2024-Q2<br>2018-Q3<br>2018-Q3            |
| Recipients Implementation Period  Construction Revolving Loans Program  General Administration  Initiation  RFQ-P for Program Financial Consulting Firm  MOU with Partner | Implementation and Monitoring of Workforce Training Programs  General Administration of the Program  Program Guidelines, Policies and Procedures, and Operational Structure.  Selection and Award of Program Financial Consulting Firm  Executed MOU with Program Partner |                                 | 280,000                        |                          | 9,500,000<br>41,650,000<br>1,750,000<br>280,000 | 2019-Q2<br>2018-Q3<br>2018-Q3<br>2018-Q3<br>2018-Q3<br>2018-Q3 | 2020-Q1<br>2024-Q2<br>2024-Q2<br>2018-Q3<br>2018-Q3<br>2018-Q3 |