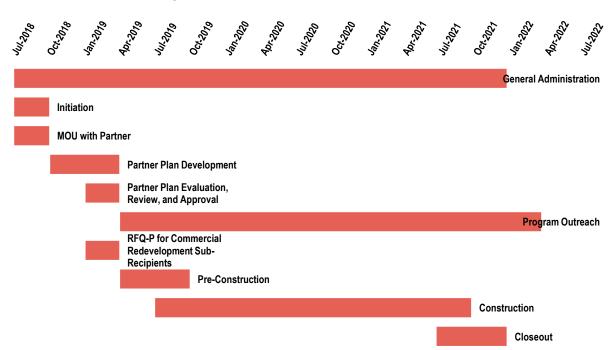

|   | Allocation Limit:  | 1,507,179,000 |
|---|--------------------|---------------|
|   | Current Total:     | 1,507,179,000 |
| Δ | llocation Balance: |               |

|                                                                                                                                                                           | Totals:                                                                                                                                                                                                                                                                   | 75,358,950.00<br>Administration | 102,000,000                    | 1,329,820,050<br>Program | 1,507,179,000                                   | Activity                                                       | Activity                                                       |
|---------------------------------------------------------------------------------------------------------------------------------------------------------------------------|---------------------------------------------------------------------------------------------------------------------------------------------------------------------------------------------------------------------------------------------------------------------------|---------------------------------|--------------------------------|--------------------------|-------------------------------------------------|----------------------------------------------------------------|----------------------------------------------------------------|
| Program / Activities                                                                                                                                                      | Deliverables                                                                                                                                                                                                                                                              | Budget                          | Planning<br>Budget             | Budget                   | Budget<br>Assignment                            |                                                                | Ends                                                           |
| RFQ-P for Program Financial<br>Consulting Firm                                                                                                                            | Selection and Award of Program Financial Consulting Firm                                                                                                                                                                                                                  | -                               | -                              | -                        | -                                               | 2018-Q3                                                        | 2018-Q3                                                        |
| MOU with Partner                                                                                                                                                          | Executed MOU with Program Partner                                                                                                                                                                                                                                         | -                               | -                              | -                        | -                                               | 2018-Q3                                                        | 2018-Q3                                                        |
| Partner Plan Development                                                                                                                                                  | Draft Partner Plan                                                                                                                                                                                                                                                        | -                               | 4,850,000                      | -                        | 4,850,000                                       | 2018-Q4                                                        | 2019-Q1                                                        |
| Partner Plan Evaluation, Review, and<br>Approval                                                                                                                          | Final Partner Plan                                                                                                                                                                                                                                                        | -                               | 1,750,000                      | -                        | 1,750,000                                       | 2019-Q1                                                        | 2019-Q1                                                        |
| RFQ-P for Loan Sub-Recipients                                                                                                                                             | Selection and Award of Loan Sub-Recipients                                                                                                                                                                                                                                | -                               | -                              | -                        | -                                               | 2019-Q2                                                        | 2019-Q2                                                        |
| Program Outreach                                                                                                                                                          | Program Announcement & Community Outreach                                                                                                                                                                                                                                 | -                               | -                              | -                        | -                                               | 2019-Q3                                                        | 2021-Q2                                                        |
| Loan Application & Award Period                                                                                                                                           | 1000+ Small Business Loans Applicants                                                                                                                                                                                                                                     | -                               | -                              | 47,500,000               | 47,500,000                                      | 2019-Q3                                                        | 2021-Q2                                                        |
| Monitoring and Payback Period                                                                                                                                             | Monitoring of 1000+ Small Business Loans Applicants and Receipt of Loan Paybacks                                                                                                                                                                                          | -                               | -                              | 2,500,000                | 2,500,000                                       | 2019-Q3                                                        | 2021-Q2                                                        |
| Small Business Incubators                                                                                                                                                 |                                                                                                                                                                                                                                                                           | 500,000                         | 1,400,000                      | 10,000,000               | 11,900,000                                      | 2018-Q3                                                        | 2020-Q4                                                        |
| General Administration                                                                                                                                                    | General Administration of the Program                                                                                                                                                                                                                                     | 500,000                         | -                              | -                        | 500,000                                         | 2018-Q3                                                        | 2020-Q4                                                        |
| Initiation                                                                                                                                                                | Program Guidelines, Policies and Procedures, and Operational Structure.                                                                                                                                                                                                   | -                               | 80,000                         | -                        | 80,000                                          | 2018-Q3                                                        | 2018-Q3                                                        |
| RFQ-P for Program Financial<br>Consulting Firm                                                                                                                            | Selection and Award of Program Financial Consulting Firm                                                                                                                                                                                                                  | -                               | -                              | -                        | -                                               | 2018-Q3                                                        | 2018-Q3                                                        |
| MOU with Partner                                                                                                                                                          | Executed MOU with Program Partner                                                                                                                                                                                                                                         | -                               | -                              | -                        | -                                               | 2018-Q3                                                        | 2018-Q3                                                        |
| Partner Plan Development                                                                                                                                                  | Draft Partner Plan                                                                                                                                                                                                                                                        | -                               | 970,000                        | -                        | 970,000                                         | 2018-Q4                                                        | 2019-Q1                                                        |
| Partner Plan Evaluation, Review, and<br>Approval                                                                                                                          | Final Partner Plan                                                                                                                                                                                                                                                        | -                               | 350,000                        | -                        | 350,000                                         | 2019-Q2                                                        | 2019-Q2                                                        |
| Program Outreach                                                                                                                                                          | Program Announcement & Community Outreach                                                                                                                                                                                                                                 | -                               | -                              | -                        | -                                               | 2019-Q2                                                        | 2019-Q2                                                        |
| RFQ-P for Incubator Applicants                                                                                                                                            | Selection and Award of 10+ Small Business Incubators Applicants                                                                                                                                                                                                           | -                               | -                              | -                        | ē                                               | 2019-Q2                                                        | 2019-Q2                                                        |
| Pre-Construction                                                                                                                                                          | Incubators needs are determined and all pre-construction tasks are completed                                                                                                                                                                                              | -                               | -                              | 500,000                  | 500,000                                         | 2019-Q3                                                        | 2019-Q4                                                        |
| Construction                                                                                                                                                              | Construction Completed on New Incubators or Repairs Completed on Existing Incubators                                                                                                                                                                                      | -                               | -                              | 9,000,000                | 9,000,000                                       | 2020-Q1                                                        | 2020-Q4                                                        |
| Closeout                                                                                                                                                                  | Applicants closed out                                                                                                                                                                                                                                                     | -                               | -                              | 500,000                  | 500,000                                         | 2020-Q3                                                        | 2020-Q4                                                        |
| Workforce Training Program                                                                                                                                                |                                                                                                                                                                                                                                                                           | 500,000                         | 1,400,000                      | 10,000,000               | 11,900,000                                      | 2018-Q3                                                        | 2020-Q1                                                        |
| General Administration                                                                                                                                                    | General Administration of the Program                                                                                                                                                                                                                                     | 500,000                         | -                              | -                        | 500,000                                         | 2018-Q3                                                        | 2020-Q1                                                        |
| Initiation                                                                                                                                                                | Program Guidelines, Policies and Procedures, and Operational Structure.                                                                                                                                                                                                   | -                               | 80,000                         | -                        | 80,000                                          | 2018-Q3                                                        | 2018-Q3                                                        |
| MOU with Partner                                                                                                                                                          | Executed MOU with Program Partner                                                                                                                                                                                                                                         | -                               | -                              | -                        | -                                               | 2018-Q3                                                        | 2018-Q3                                                        |
| Partner Plan Development                                                                                                                                                  | Draft Partner Plan                                                                                                                                                                                                                                                        | -                               | 970,000                        | -                        | 970,000                                         | 2018-Q4                                                        | 2018-Q4                                                        |
| Partner Plan Evaluation, Review, and<br>Approval                                                                                                                          | Final Partner Plan                                                                                                                                                                                                                                                        | -                               | 350,000                        | -                        | 350,000                                         | 2019-Q1                                                        | 2019-Q1                                                        |
| Program Outreach                                                                                                                                                          | Program Announcement & Community Outreach                                                                                                                                                                                                                                 | -                               | -                              | 500,000                  | 500,000                                         | 2019-Q1                                                        | 2019-Q4                                                        |
| RFQ-P for Workforce Training Sub-                                                                                                                                         |                                                                                                                                                                                                                                                                           |                                 |                                |                          |                                                 |                                                                | 2019-Q1                                                        |
|                                                                                                                                                                           | 4+ Workforce Training Applicants                                                                                                                                                                                                                                          | -                               | -                              | -                        | -                                               | 2019-Q1                                                        | 2019-Q1                                                        |
| Recipients Implementation Period                                                                                                                                          | 4+ Workforce Training Applicants  Implementation and Monitoring of Workforce Training Programs                                                                                                                                                                            | -                               | -                              | 9,500,000                | 9,500,000                                       | 2019-Q1<br>2019-Q2                                             | 2019-Q1<br>2020-Q1                                             |
| Recipients                                                                                                                                                                | Implementation and Monitoring of Workforce Training Programs                                                                                                                                                                                                              | 1,750,000                       | 4,900,000                      | 9,500,000                |                                                 |                                                                |                                                                |
| Recipients Implementation Period                                                                                                                                          | Implementation and Monitoring of Workforce Training Programs                                                                                                                                                                                                              | -<br>1,750,000<br>1,750,000     | 4,900,000                      |                          | 9,500,000                                       | 2019-Q2                                                        | 2020-Q1                                                        |
| Recipients Implementation Period  Construction Revolving Loans Program                                                                                                    | Implementation and Monitoring of Workforce Training Programs                                                                                                                                                                                                              |                                 | -<br>4,900,000<br>-<br>280,000 |                          | 9,500,000<br>41,650,000                         | 2019-Q2<br>2018-Q3                                             | 2020-Q1<br>2024-Q2                                             |
| Recipients Implementation Period  Construction Revolving Loans Program  General Administration  Initiation  RFQ-P for Program Financial                                   | Implementation and Monitoring of Workforce Training Programs  General Administration of the Program                                                                                                                                                                       |                                 | -                              |                          | 9,500,000<br>41,650,000<br>1,750,000            | 2019-Q2<br>2018-Q3<br>2018-Q3                                  | 2020-Q1<br>2024-Q2<br>2024-Q2                                  |
| Recipients Implementation Period  Construction Revolving Loans Program  General Administration  Initiation                                                                | Implementation and Monitoring of Workforce Training Programs  General Administration of the Program  Program Guidelines, Policies and Procedures, and Operational Structure.                                                                                              |                                 | -                              |                          | 9,500,000<br>41,650,000<br>1,750,000<br>280,000 | 2019-Q2<br>2018-Q3<br>2018-Q3                                  | 2020-Q1<br>2024-Q2<br>2024-Q2<br>2018-Q3                       |
| Recipients Implementation Period  Construction Revolving Loans Program  General Administration  Initiation  RFQ-P for Program Financial  Consulting Firm                  | Implementation and Monitoring of Workforce Training Programs  General Administration of the Program  Program Guidelines, Policies and Procedures, and Operational Structure.  Selection and Award of Program Financial Consulting Firm                                    |                                 | -                              |                          | 9,500,000<br>41,650,000<br>1,750,000<br>280,000 | 2019-Q2<br>2018-Q3<br>2018-Q3<br>2018-Q3<br>2018-Q3            | 2020-Q1<br>2024-Q2<br>2024-Q2<br>2018-Q3<br>2018-Q3            |
| Recipients Implementation Period  Construction Revolving Loans Program  General Administration  Initiation  RFQ-P for Program Financial Consulting Firm  MOU with Partner | Implementation and Monitoring of Workforce Training Programs  General Administration of the Program  Program Guidelines, Policies and Procedures, and Operational Structure.  Selection and Award of Program Financial Consulting Firm  Executed MOU with Program Partner |                                 | 280,000                        |                          | 9,500,000<br>41,650,000<br>1,750,000<br>280,000 | 2019-Q2<br>2018-Q3<br>2018-Q3<br>2018-Q3<br>2018-Q3<br>2018-Q3 | 2020-Q1<br>2024-Q2<br>2024-Q2<br>2018-Q3<br>2018-Q3<br>2018-Q3 |