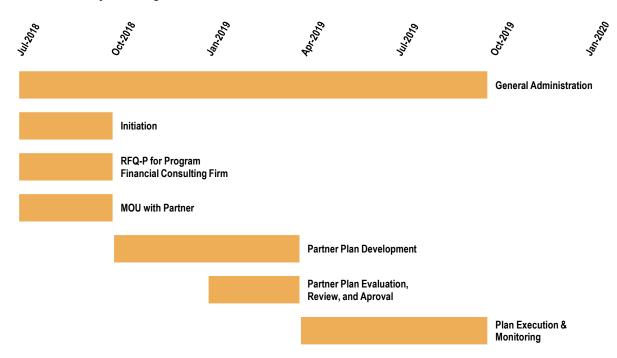

|                                                 | Totals:                                                                                                                       | 75,358,950.00            | 102,000,000        | 1,329,820,050     | 1,507,179,000        | A . 12 . 11 | A - P - 9        |
|-------------------------------------------------|-------------------------------------------------------------------------------------------------------------------------------|--------------------------|--------------------|-------------------|----------------------|-------------|------------------|
| Program / Activities                            | Deliverables                                                                                                                  | Administration<br>Budget | Planning<br>Budget | Program<br>Budget | Budget<br>Assignment |             | Activity<br>Ends |
| Whole Community Resiliency Planning             |                                                                                                                               | 1,875,000                | =                  | 37,500,000        | 39,375,000           | 2018-Q3     | 2020-Q2          |
| General Administration                          | General Administration of the Program                                                                                         | 1,875,000                | -                  | -                 | 1,875,000            | 2018-Q3     | 2020-Q2          |
| Initiation                                      | Program Guidelines, Policies and Procedures, and Operational Structure.                                                       | -                        | -                  | 375,000           | 375,000              | 2018-Q3     | 2018-Q3          |
| RFQ-P for Program Planning Firm                 | Selection and Award of Program Planning Services                                                                              | -                        | -                  | -                 | -                    | 2018-Q3     | 2018-Q3          |
| RFQ-P for AE Firms                              | Short List and Award of AE Firms                                                                                              | -                        | -                  | -                 | -                    | 2018-Q3     | 2018-Q3          |
| Program Outreach & Community Identifications    | Orientation to Municipalities, Selection of Communities to Parcipate in the Program,<br>Assignment of Communities to AE Firms | -                        | -                  | 1,875,000         | 1,875,000            | 2018-Q4     | 2019-Q1          |
| Plans Development                               | Draft Plans for Communities                                                                                                   | -                        |                    | 22,500,000        | 22,500,000           | 2019-Q1     | 2019-Q4          |
| Plans Evaluation, Review, and<br>Approval       | Final Plans for Communities                                                                                                   | -                        | -                  | 12,750,000        | 12,750,000           | 2019-Q2     | 2020-Q2          |
| Agency Planning Initiatives                     |                                                                                                                               | 1,250,000                | -                  | 25,000,000        | 26,250,000           | 2018-Q3     | 2023-Q4          |
| General Administration                          | General Administration of the Program                                                                                         | 1,250,000                | -                  | -                 | 1,250,000            | 2018-Q3     | 2023-Q4          |
| Initiation                                      | Program Guidelines, Policies and Procedures, and Operational Structure.                                                       | -                        | -                  | 250,000           | 250,000              | 2018-Q3     | 2018-Q3          |
| RFQ-P for Program Planning Firm                 | Selection and Award of Program Planning Services (Same as Whole Community Resiliency Planning Program)                        | 1                        | 1                  | -                 | -                    | 2018-Q3     | 2018-Q3          |
| MOU with Partner                                | Executed MOU with Program Partner                                                                                             |                          |                    | -                 | -                    | 2018-Q3     | 2018-Q3          |
| Partner Plan Development                        | Draft Partner Plan                                                                                                            | -                        | -                  | 1,250,000         | 1,250,000            | 2018-Q4     | 2018-Q4          |
| Partner Plan Evaluation, Review, and<br>Aproval | Final Partner Plan                                                                                                            | -                        | -                  | 625,000           | 625,000              | 2018-Q4     | 2018-Q4          |
| Plan Execution & Monitoring                     | Deliverables as Contained in the Final Partner Plan                                                                           | -                        | -                  | 22,875,000        | 22,875,000           | 2019-Q1     | 2023-Q4          |
| Economic Recovery Planning                      |                                                                                                                               | 500,000                  | =                  | 10,000,000        | 10,500,000           | 2018-Q3     | 2019-Q3          |
| General Administration                          | General Administration of the Program                                                                                         | 500,000                  | -                  | -                 | 500,000              | 2018-Q3     | 2019-Q3          |
| Initiation                                      | Program Guidelines, Policies and Procedures, and Operational Structure.                                                       | -                        | -                  | 200,000           | 200,000              | 2018-Q3     | 2018-Q3          |
| RFQ-P for Program Financial<br>Consulting Firm  | Selection and Award of Program Financial Consulting Firm                                                                      | -                        | -                  | -                 | -                    | 2018-Q3     | 2018-Q3          |
| MOU with Partner                                | Executed MOU with Program Partner                                                                                             | -                        | -                  | -                 | -                    | 2018-Q3     | 2018-Q3          |
| Partner Plan Development                        | Draft Partner Plan                                                                                                            | -                        | -                  | 500,000           | 500,000              | 2018-Q4     | 2019-Q1          |
| Partner Plan Evaluation, Review, and<br>Aproval | Final Partner Plan                                                                                                            | -                        | -                  | 500,000           | 500,000              | 2019-Q1     | 2019-Q1          |
| Plan Execution & Monitoring                     | Deliverables as Contained in the Final Partner Plan                                                                           | -                        | -                  | 8,800,000         | 8,800,000            | 2019-Q2     | 2019-Q3          |
| Community Resilience Innovation Progr           | am                                                                                                                            | 37,500                   | -                  | 750,000           | 787,500              | 2018-Q3     | 2019-Q4          |
| General Administration                          | General Administration of the Program                                                                                         | 37,500                   | -                  | -                 | 37,500               | 2018-Q3     | 2019-Q4          |
| Initiation                                      | Program Guidelines, Policies and Procedures, and Operational Structure.                                                       | 1                        | 1                  | 37,500            | 37,500               | 2018-Q3     | 2018-Q3          |
| RFQ-P for Program Planning Firm                 | Selection and Award of Program Planning Services (Same as Whole Community<br>Resiliency Planning Program)                     | 1                        | -                  | -                 | -                    | 2018-Q3     | 2018-Q3          |
| MOU with Partner                                | Executed MOU with Program Partner                                                                                             | ı                        | 1                  | -                 | -                    | 2018-Q3     | 2018-Q3          |
| Partner Plan Development                        | Draft Partner Plan                                                                                                            | -                        |                    | 37,500            | 37,500               | 2018-Q4     | 2019-Q1          |
| Partner Plan Evaluation, Review, and<br>Aproval | Final Partner Plan                                                                                                            | -                        | -                  | 18,750            | 18,750               | 2019-Q1     | 2019-Q1          |
| Plan Execution & Monitoring                     | Deliverables as Contained in the Final Partner Plan                                                                           | -                        | -                  | 656,250           | 656,250              | 2019-Q2     | 2019-Q4          |
| Single Family Rehabilitation, Reconstruc        | tion & Relocation                                                                                                             | 47,646,450               | 62,980,000         | 775,570,050       | 886,196,500          | 2018-Q3     | 2024-Q2          |
| General Administration                          | General Administration of the Program                                                                                         | 47,646,450               | -                  | -                 | 47,646,450           | 2018-Q3     | 2024-Q2          |
| Initiation                                      | Program Guidelines, Policies and Procedures, and Operational Structure.                                                       | -                        | -                  | 775,570           | 775,570              | 2018-Q3     | 2018-Q3          |
| RFQ-P for Program Management Firm               | Selection and Award of Program Management Firm                                                                                | -                        | -                  | -                 | -                    | 2018-Q3     | 2018-Q3          |
| RFQ-P for Program General<br>Contractors        | Selection and Award of Program General Contractors for Program Execution                                                      | -                        | -                  | -                 | -                    | 2018-Q3     | 2018-Q3          |
| Program Outreach                                | Program Announcement & Community Outreach                                                                                     | -                        | 3,149,000          | 3,877,850         | 7,026,850            | 2018-Q4     | 2019-Q3          |