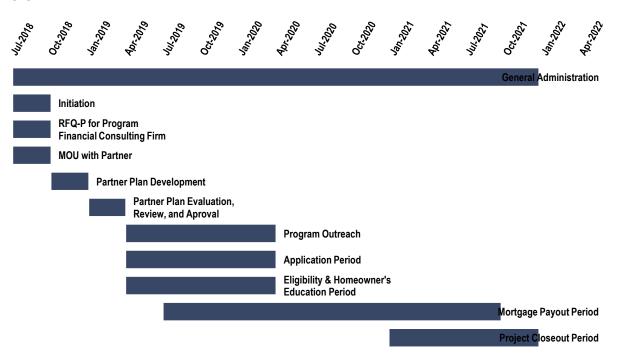

| Alloca     | tion Limit: | 1,507,179,000 |
|------------|-------------|---------------|
| Curr       | ent Total:  | 1,507,179,000 |
| Allocation | Ralance:    |               |

| Program / Activities                            | Totals: Deliverables                                                                                                                                                                      | 75,358,950.00<br>Administration<br>Budget | 102,000,000<br>Planning<br>Budget | 1,329,820,050<br>Program<br>Budget | 1,507,179,000<br>Budget<br>Assignment |         | Activity<br>Ends |
|-------------------------------------------------|-------------------------------------------------------------------------------------------------------------------------------------------------------------------------------------------|-------------------------------------------|-----------------------------------|------------------------------------|---------------------------------------|---------|------------------|
| Application Period                              | 4,000 - 6,500 Single Family Housing Applicants                                                                                                                                            | - Jougo.                                  | 9,447,000                         | 19,389,251                         | 28,836,251                            | 2018-Q4 | 2019-Q3          |
| Eligibility Period                              | Applicants' housing needs are determined and all pre-construction/pre-relocations                                                                                                         | -                                         | 18,894,000                        | 38,778,503                         | 57,672,503                            | 2018-Q4 | 2019-Q3          |
| Desing-Build Period                             | tasks are completed  Construction Completed on New Housing, Repairs Completed on Existing Houses or  Applicants successfully relocated and original properties demolished for green space | -                                         | 31,490,000                        | 709,646,596                        | 741,136,596                           | 2019-Q1 | 2024-Q1          |
| Closeout                                        | for 4000 - 65000 applicants Completed Applicants are closed out                                                                                                                           | _                                         | -                                 | 3,102,280                          | 3,102,280                             | 2024-Q1 | 2024-Q2          |
| Mortgage Catch-Up                               |                                                                                                                                                                                           | 2,250,000                                 | 5,400,000                         | 45,000,000                         | 52,650,000                            | 2018-Q3 | 2021-Q4          |
| General Administration                          | General Administration of the Program                                                                                                                                                     | 2,250,000                                 | -                                 | -                                  | 2,250,000                             | 2018-Q3 | 2021-Q4          |
| Initiation                                      | Program Guidelines, Policies and Procedures, and Operational Structure.                                                                                                                   | -                                         | -                                 | 450,000                            | 450,000                               | 2018-Q3 | 2018-Q3          |
| RFQ-P for Program Financial<br>Consulting Firm  | Selection and Award of Program Financial Consulting Firm                                                                                                                                  | -                                         | -                                 | -                                  | -                                     | 2018-Q3 | 2018-Q3          |
| MOU with Partner                                | Executed MOU with Program Partner                                                                                                                                                         | -                                         | -                                 | -                                  | -                                     | 2018-Q3 | 2018-Q3          |
| Partner Plan Development                        | Draft Partner Plan                                                                                                                                                                        | -                                         | 1,800,000                         | -                                  | 1,800,000                             | 2018-Q4 | 2018-Q4          |
| Partner Plan Evaluation, Review, and<br>Aproval | Final Partner Plan                                                                                                                                                                        | -                                         | 1,800,000                         | -                                  | 1,800,000                             | 2019-Q1 | 2019-Q1          |
| Program Outreach                                | Program Announcement & Community Outreach                                                                                                                                                 | -                                         | 360,000                           | 1,125,000                          | 1,485,000                             | 2019-Q2 | 2020-Q1          |
| Application Period                              | An Estimated 2,250 Mortgage Catch-up Applications                                                                                                                                         | -                                         | 1,080,000                         | 2,250,000                          | 3,330,000                             | 2019-Q2 | 2020-Q1          |
| Eligibility & Homeowner's Education<br>Period   | Eligibility and Specific Needs for Applications, Completed Eligibility Tasks                                                                                                              | -                                         | 360,000                           | 3,375,000                          | 3,735,000                             | 2019-Q2 | 2020-Q1          |
| Mortgage Payout Period                          | Disbursement of an Estimated 2,250 Monthly Rent Payments                                                                                                                                  | -                                         | -                                 | 36,000,000                         | 36,000,000                            | 2019-Q3 | 2021-Q3          |
| Project Closeout Period                         | Closeout of Applications (As They Reach the \$20,000 Maximum Award or the 18-Month Deadline)                                                                                              | -                                         | -                                 | 1,800,000                          | 1,800,000                             | 2021-Q1 | 2021-Q4          |
| Social Interest Housing                         |                                                                                                                                                                                           | 625,000                                   | 1,000,000                         | 12,500,000                         | 14,125,000                            | 2018-Q3 | 2021-Q2          |
| General Administration                          | General Administration of the Program                                                                                                                                                     | 625,000                                   | -                                 | -                                  | 625,000                               | 2018-Q3 | 2021-Q2          |
| Initiation                                      | Program Guidelines, Policies and Procedures, and Operational Structure.                                                                                                                   | -                                         | -                                 | 375,000                            | 375,000                               | 2018-Q3 | 2018-Q3          |
| RFQ-P for Program Management Firm               | Selection and Award of Program Management Firm                                                                                                                                            | -                                         | -                                 | -                                  | -                                     | 2018-Q3 | 2018-Q3          |
| Program Outreach                                | Program Announcement & Community Outreach                                                                                                                                                 | -                                         | -                                 | 625,000                            | 625,000                               | 2018-Q4 | 2019-Q2          |
| RFP for Developers                              | 13+ Social Interest Housing Applicants                                                                                                                                                    | -                                         | -                                 | -                                  | -                                     | 2019-Q1 | 2019-Q1          |
| Pre-Construction                                | Applicants' housing needs are determined and all pre-construction/pre-relocations tasks are completed                                                                                     | -                                         | 1,000,000                         | -                                  | 1,000,000                             | 2019-Q1 | 2019-Q2          |
| Development                                     | Construction Completed on Social Interst Housing Projects.                                                                                                                                | -                                         | -                                 | 11,000,000                         | 11,000,000                            | 2019-Q2 | 2021-Q1          |
| Closeout                                        | Closeout of projects                                                                                                                                                                      | -                                         | -                                 | 500,000                            | 500,000                               | 2021-Q1 | 2021-Q2          |
| Housing Counseling                              |                                                                                                                                                                                           | 375,000                                   | 900,000                           | 7,500,000                          | 8,775,000                             | 2018-Q3 | 2024-Q2          |
| General Administration                          | General Administration of the Program                                                                                                                                                     | 375,000                                   | -                                 | -                                  | 375,000                               | 2018-Q3 | 2024-Q2          |
| Initiation                                      | Program Guidelines, Policies and Procedures, and Operational Structure.                                                                                                                   | -                                         | -                                 | 150,000                            | 150,000                               | 2018-Q3 | 2018-Q3          |
| RFQ-P for Program Management Firm               | Selection and Award of Program Management Firm                                                                                                                                            | -                                         | -                                 | -                                  | -                                     | 2018-Q3 | 2018-Q3          |
| Program Outreach                                | Program Announcement & Community Outreach                                                                                                                                                 | -                                         | 450,000                           | 375,000                            | 825,000                               | 2018-Q4 | 2019-Q2          |
| RFQ-P for House Counseling                      | 10 House Counseling Applicants                                                                                                                                                            | -                                         | -                                 | -                                  | -                                     | 2018-Q4 | 2018-Q4          |
| Implementation                                  | Implementation of Developed Counseling Service Programs                                                                                                                                   | -                                         | 450,000                           | 6,750,000                          | 7,200,000                             | 2019-Q1 | 2024-Q1          |
| Closeout                                        | Applicants closed out                                                                                                                                                                     | -                                         | -                                 | 225,000                            | 225,000                               | 2024-Q1 | 2024-Q2          |
| CDBG to Low Income Housing Tax Crea             | lits                                                                                                                                                                                      | 5,000,000                                 | 5,000,000                         | 100,000,000                        | 110,000,000                           | 2018-Q3 | 2023-Q4          |
| General Administration                          | General Administration of the Program                                                                                                                                                     | 5,000,000                                 | -                                 | -                                  | 5,000,000                             | 2018-Q3 | 2023-Q4          |
| Initiation                                      | Program Guidelines, Policies and Procedures, and Operational Structure.                                                                                                                   | -                                         | -                                 | 500,000                            | 500,000                               | 2018-Q3 | 2018-Q3          |
|                                                 |                                                                                                                                                                                           |                                           |                                   |                                    |                                       |         |                  |

|   | Allocation Limit:  | 1,507,179,000 |
|---|--------------------|---------------|
|   | Current Total:     | 1,507,179,000 |
| Δ | llocation Balance: |               |

| Program / Activities                                  | Totals: Deliverables                                                                             | 75,358,950.00<br>Administration<br>Budget | 102,000,000<br>Planning<br>Budget | 1,329,820,050<br>Program<br>Budget | 1,507,179,000<br>Budget<br>Assignment |         | Activity<br>Ends |
|-------------------------------------------------------|--------------------------------------------------------------------------------------------------|-------------------------------------------|-----------------------------------|------------------------------------|---------------------------------------|---------|------------------|
| MOU with Partner                                      | Executed MOU with Program Partner                                                                |                                           |                                   |                                    |                                       | 2018-Q3 | 2018-Q3          |
| Partner Plan Development                              | Draft Partner Plan                                                                               | -                                         | 2,500,000                         | -                                  | 2,500,000                             | 2018-Q4 | 2018-Q4          |
| Partner Plan Evaluation, Review, and                  | Final Partner Plan                                                                               | -                                         | 2,500,000                         | -                                  | 2,500,000                             | 2018-Q4 | 2018-Q4          |
| Aproval Program Outreach                              | Program Announcement & Community Outreach                                                        | -                                         | -                                 | 1,000,000                          | 1,000,000                             | 2019-Q1 | 2019-Q2          |
| Selection of Housing Tax Credit                       | Low Income Housing Tax Credit Applicants                                                         | -                                         | -                                 | -                                  | -                                     | 2019-Q2 | 2019-Q3          |
| Applicants  Monitoring and Payback                    | Monitoring of Low Income Housing Tax Credits and Receipt of Loan Paybacks                        | -                                         | -                                 | 98,500,000                         | 98,500,000                            | 2019-Q4 | 2023-Q4          |
| Home Energy Resiliency                                |                                                                                                  | 1,800,000                                 | 4,320,000                         | 36,000,000                         | 42,120,000                            | 2018-Q3 | 2021-Q3          |
| General Administration                                | General Administration of the Program                                                            | 1,800,000                                 | -                                 | -                                  | 1,800,000                             | 2018-Q3 | 2021-Q3          |
| Initiation                                            | Program Guidelines, Policies and Procedures, and Operational Structure.                          | -                                         | 216,000                           | 360,000                            | 576,000                               | 2018-Q3 | 2018-Q3          |
| RFQ-P for Program Management Firm                     | Selection and Award of Program Management Firm                                                   | -                                         | -                                 | -                                  | ē                                     | 2018-Q3 | 2018-Q3          |
| RFQ-P for Program<br>Suppliers/Installers/Contractors | Selection and Award of Program Suppliers/Installers/Contractors for Program Execution            | -                                         | -                                 | -                                  | -                                     | 2018-Q3 | 2018-Q3          |
| Program Outreach                                      | Program Announcement & Community Outreach                                                        | -                                         | -                                 | -                                  | -                                     | 2018-Q4 | 2020-Q3          |
| Application Period                                    | An Estimated 6,000 Home Energy Resilience Applicants                                             | -                                         | 2,052,000                         | -                                  | 2,052,000                             | 2018-Q4 | 2020-Q3          |
| Eligibility Period                                    | Applicants eligibility and specific needs are determined and all eligibility tasks are completed | -                                         | 2,052,000                         | 1,800,000                          | 3,852,000                             | 2018-Q4 | 2020-Q3          |
| Installation Period                                   | Installation of 6,000 new appliances                                                             | -                                         | -                                 | 32,400,000                         | 32,400,000                            | 2019-Q4 | 2021-Q3          |
| Closeout                                              | Applications are closed out                                                                      | -                                         | -                                 | 1,440,000                          | 1,440,000                             | 2021-Q2 | 2021-Q3          |
| Rental Assistance for the Elderly Program             | m                                                                                                | 500,000                                   | 1,200,000                         | 10,000,000                         | 11,700,000                            | 2018-Q3 | 2020-Q3          |
| General Administration                                | General Administration of the Program                                                            | 500,000                                   | -                                 | -                                  | 500,000                               | 2018-Q3 | 2020-Q3          |
| Initiation                                            | Program Guidelines, Policies and Procedures, and Operational Structure.                          | -                                         | -                                 | 100,000                            | 100,000                               | 2018-Q3 | 2018-Q3          |
| RFQ-P for Program Financial<br>Consulting Firm        | Selection and Award of Program Financial Consulting Firm                                         | -                                         | -                                 | -                                  | -                                     | 2018-Q3 | 2018-Q3          |
| Program Outreach                                      | Program Announcement & Community Outreach                                                        | -                                         | -                                 | 500,000                            | 500,000                               | 2018-Q4 | 2019-Q3          |
| Application Period                                    | An Estimated 517 Rental Assistance Applications                                                  | -                                         | 720,000                           | 500,000                            | 1,220,000                             | 2018-Q4 | 2020-Q3          |
| Eligibility & Homeowner's Education<br>Period         | Eligibility and Specific Needs for Applications, Completed Eligibility Tasks                     | -                                         | 480,000                           | 1,000,000                          | 1,480,000                             | 2018-Q4 | 2020-Q3          |
| Rental Assistance Payout Period                       | Disbursement of an Estimated 517 Monthly Rental Assistance Payments                              | -                                         | -                                 | 7,500,000                          | 7,500,000                             | 2018-Q4 | 2020-Q3          |
| Project Closeout Period                               | Closeout of Applications                                                                         | -                                         | -                                 | 400,000                            | 400,000                               | 2020-Q2 | 2020-Q3          |
| Title Clearance Program                               |                                                                                                  | 1,250,000                                 | 3,000,000                         | 25,000,000                         | 29,250,000                            | 2018-Q3 | 2024-Q2          |
| General Administration                                | General Administration of the Program                                                            | 1,250,000                                 | -                                 | -                                  | 1,250,000                             | 2018-Q3 | 2023-Q4          |
| Initiation                                            | Program Guidelines, Policies and Procedures, and Operational Structure.                          | -                                         | 300,000                           | 125,000                            | 425,000                               | 2018-Q3 | 2018-Q3          |
| RFQ-P for Program Management Firm                     | Selection and Award of Program Management Firm                                                   | -                                         | -                                 | -                                  | -                                     | 2018-Q3 | 2018-Q3          |
| Program Outreach                                      | Program Announcement & Community Outreach                                                        | -                                         | -                                 | 625,000                            | 625,000                               | 2018-Q4 | 2019-Q3          |
| Application Period                                    | An Estimated 25,000 Title Clearace Applicants                                                    | -                                         | 1,800,000                         | 750,000                            | 2,550,000                             | 2018-Q4 | 2019-Q3          |
| Eligibility & Homeowner's Education<br>Period         | Eligibility and Specific Needs for Applications, Completed Eligibility Tasks                     | -                                         | 900,000                           | 2,500,000                          | 3,400,000                             | 2018-Q4 | 2019-Q3          |
| Titles Resolution                                     | Resolution of Titles                                                                             | -                                         | -                                 | 20,000,000                         | 20,000,000                            | 2019-Q1 | 2024-Q1          |
| Closeout                                              | Closeout of Applications                                                                         | -                                         | -                                 | 1,000,000                          | 1,000,000                             | 2024-Q1 | 2024-Q2          |
| Small Business Loans                                  |                                                                                                  | 2,500,000                                 | 7,000,000                         | 50,000,000                         | 59,500,000                            | 2018-Q3 | 2021-Q2          |
|                                                       |                                                                                                  | 2.500.000                                 |                                   |                                    | 2,500,000                             | 0010.00 | 2021 02          |
| General Administration                                | General Administration of the Program                                                            | 2,500,000                                 | -                                 |                                    | 2,500,000                             | 2018-Q3 | 2021-Q2          |