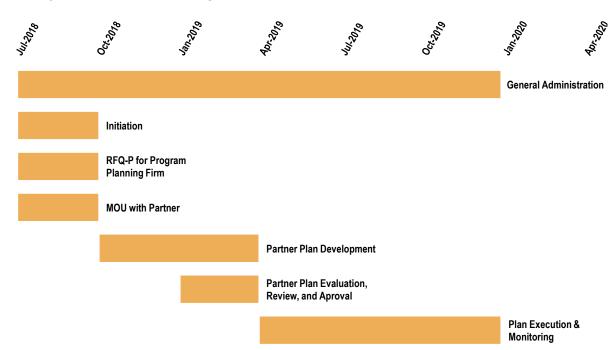

|                                                 | Totals:                                                                                                                       | 75,358,950.00            | 102,000,000        | 1,329,820,050     | 1,507,179,000        | A . 12 . 11 | A - P - 9        |
|-------------------------------------------------|-------------------------------------------------------------------------------------------------------------------------------|--------------------------|--------------------|-------------------|----------------------|-------------|------------------|
| Program / Activities                            | Deliverables                                                                                                                  | Administration<br>Budget | Planning<br>Budget | Program<br>Budget | Budget<br>Assignment |             | Activity<br>Ends |
| Whole Community Resiliency Planning             |                                                                                                                               | 1,875,000                | =                  | 37,500,000        | 39,375,000           | 2018-Q3     | 2020-Q2          |
| General Administration                          | General Administration of the Program                                                                                         | 1,875,000                | -                  | -                 | 1,875,000            | 2018-Q3     | 2020-Q2          |
| Initiation                                      | Program Guidelines, Policies and Procedures, and Operational Structure.                                                       | -                        | -                  | 375,000           | 375,000              | 2018-Q3     | 2018-Q3          |
| RFQ-P for Program Planning Firm                 | Selection and Award of Program Planning Services                                                                              | -                        | -                  | -                 | -                    | 2018-Q3     | 2018-Q3          |
| RFQ-P for AE Firms                              | Short List and Award of AE Firms                                                                                              | -                        | -                  | -                 | -                    | 2018-Q3     | 2018-Q3          |
| Program Outreach & Community Identifications    | Orientation to Municipalities, Selection of Communities to Parcipate in the Program,<br>Assignment of Communities to AE Firms | -                        | -                  | 1,875,000         | 1,875,000            | 2018-Q4     | 2019-Q1          |
| Plans Development                               | Draft Plans for Communities                                                                                                   | -                        |                    | 22,500,000        | 22,500,000           | 2019-Q1     | 2019-Q4          |
| Plans Evaluation, Review, and<br>Approval       | Final Plans for Communities                                                                                                   | -                        | -                  | 12,750,000        | 12,750,000           | 2019-Q2     | 2020-Q2          |
| Agency Planning Initiatives                     |                                                                                                                               | 1,250,000                | -                  | 25,000,000        | 26,250,000           | 2018-Q3     | 2023-Q4          |
| General Administration                          | General Administration of the Program                                                                                         | 1,250,000                | -                  | -                 | 1,250,000            | 2018-Q3     | 2023-Q4          |
| Initiation                                      | Program Guidelines, Policies and Procedures, and Operational Structure.                                                       | -                        | -                  | 250,000           | 250,000              | 2018-Q3     | 2018-Q3          |
| RFQ-P for Program Planning Firm                 | Selection and Award of Program Planning Services (Same as Whole Community Resiliency Planning Program)                        | 1                        | 1                  | -                 | -                    | 2018-Q3     | 2018-Q3          |
| MOU with Partner                                | Executed MOU with Program Partner                                                                                             |                          |                    | -                 | -                    | 2018-Q3     | 2018-Q3          |
| Partner Plan Development                        | Draft Partner Plan                                                                                                            | -                        | -                  | 1,250,000         | 1,250,000            | 2018-Q4     | 2018-Q4          |
| Partner Plan Evaluation, Review, and<br>Aproval | Final Partner Plan                                                                                                            | -                        | -                  | 625,000           | 625,000              | 2018-Q4     | 2018-Q4          |
| Plan Execution & Monitoring                     | Deliverables as Contained in the Final Partner Plan                                                                           | -                        | -                  | 22,875,000        | 22,875,000           | 2019-Q1     | 2023-Q4          |
| Economic Recovery Planning                      |                                                                                                                               | 500,000                  | =                  | 10,000,000        | 10,500,000           | 2018-Q3     | 2019-Q3          |
| General Administration                          | General Administration of the Program                                                                                         | 500,000                  | -                  | -                 | 500,000              | 2018-Q3     | 2019-Q3          |
| Initiation                                      | Program Guidelines, Policies and Procedures, and Operational Structure.                                                       | -                        | -                  | 200,000           | 200,000              | 2018-Q3     | 2018-Q3          |
| RFQ-P for Program Financial<br>Consulting Firm  | Selection and Award of Program Financial Consulting Firm                                                                      | -                        | -                  | -                 | -                    | 2018-Q3     | 2018-Q3          |
| MOU with Partner                                | Executed MOU with Program Partner                                                                                             | -                        | -                  | -                 | -                    | 2018-Q3     | 2018-Q3          |
| Partner Plan Development                        | Draft Partner Plan                                                                                                            | -                        | -                  | 500,000           | 500,000              | 2018-Q4     | 2019-Q1          |
| Partner Plan Evaluation, Review, and<br>Aproval | Final Partner Plan                                                                                                            | -                        | -                  | 500,000           | 500,000              | 2019-Q1     | 2019-Q1          |
| Plan Execution & Monitoring                     | Deliverables as Contained in the Final Partner Plan                                                                           | -                        | -                  | 8,800,000         | 8,800,000            | 2019-Q2     | 2019-Q3          |
| Community Resilience Innovation Progr           | am                                                                                                                            | 37,500                   | -                  | 750,000           | 787,500              | 2018-Q3     | 2019-Q4          |
| General Administration                          | General Administration of the Program                                                                                         | 37,500                   | -                  | -                 | 37,500               | 2018-Q3     | 2019-Q4          |
| Initiation                                      | Program Guidelines, Policies and Procedures, and Operational Structure.                                                       | 1                        | 1                  | 37,500            | 37,500               | 2018-Q3     | 2018-Q3          |
| RFQ-P for Program Planning Firm                 | Selection and Award of Program Planning Services (Same as Whole Community<br>Resiliency Planning Program)                     | 1                        | -                  | -                 | -                    | 2018-Q3     | 2018-Q3          |
| MOU with Partner                                | Executed MOU with Program Partner                                                                                             | ı                        | 1                  | -                 | -                    | 2018-Q3     | 2018-Q3          |
| Partner Plan Development                        | Draft Partner Plan                                                                                                            | -                        |                    | 37,500            | 37,500               | 2018-Q4     | 2019-Q1          |
| Partner Plan Evaluation, Review, and<br>Aproval | Final Partner Plan                                                                                                            | -                        | -                  | 18,750            | 18,750               | 2019-Q1     | 2019-Q1          |
| Plan Execution & Monitoring                     | Deliverables as Contained in the Final Partner Plan                                                                           | -                        | -                  | 656,250           | 656,250              | 2019-Q2     | 2019-Q4          |
| Single Family Rehabilitation, Reconstruc        | tion & Relocation                                                                                                             | 47,646,450               | 62,980,000         | 775,570,050       | 886,196,500          | 2018-Q3     | 2024-Q2          |
| General Administration                          | General Administration of the Program                                                                                         | 47,646,450               | -                  | -                 | 47,646,450           | 2018-Q3     | 2024-Q2          |
| Initiation                                      | Program Guidelines, Policies and Procedures, and Operational Structure.                                                       | -                        | -                  | 775,570           | 775,570              | 2018-Q3     | 2018-Q3          |
| RFQ-P for Program Management Firm               | Selection and Award of Program Management Firm                                                                                | -                        | -                  | -                 | -                    | 2018-Q3     | 2018-Q3          |
| RFQ-P for Program General<br>Contractors        | Selection and Award of Program General Contractors for Program Execution                                                      | -                        | -                  | -                 | -                    | 2018-Q3     | 2018-Q3          |
| Program Outreach                                | Program Announcement & Community Outreach                                                                                     | -                        | 3,149,000          | 3,877,850         | 7,026,850            | 2018-Q4     | 2019-Q3          |