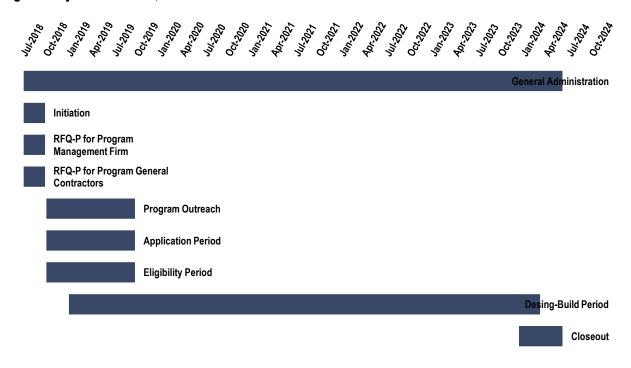

|                                                 | Totals:                                                                                                                       | 75,358,950.00            | 102,000,000        | 1,329,820,050     | 1,507,179,000        | A . 12 . 11 | A - P - 9        |
|-------------------------------------------------|-------------------------------------------------------------------------------------------------------------------------------|--------------------------|--------------------|-------------------|----------------------|-------------|------------------|
| Program / Activities                            | Deliverables                                                                                                                  | Administration<br>Budget | Planning<br>Budget | Program<br>Budget | Budget<br>Assignment |             | Activity<br>Ends |
| Whole Community Resiliency Planning             |                                                                                                                               | 1,875,000                | =                  | 37,500,000        | 39,375,000           | 2018-Q3     | 2020-Q2          |
| General Administration                          | General Administration of the Program                                                                                         | 1,875,000                | -                  | -                 | 1,875,000            | 2018-Q3     | 2020-Q2          |
| Initiation                                      | Program Guidelines, Policies and Procedures, and Operational Structure.                                                       | -                        | -                  | 375,000           | 375,000              | 2018-Q3     | 2018-Q3          |
| RFQ-P for Program Planning Firm                 | Selection and Award of Program Planning Services                                                                              | -                        | -                  | -                 | -                    | 2018-Q3     | 2018-Q3          |
| RFQ-P for AE Firms                              | Short List and Award of AE Firms                                                                                              | -                        | -                  | -                 | -                    | 2018-Q3     | 2018-Q3          |
| Program Outreach & Community Identifications    | Orientation to Municipalities, Selection of Communities to Parcipate in the Program,<br>Assignment of Communities to AE Firms | -                        | -                  | 1,875,000         | 1,875,000            | 2018-Q4     | 2019-Q1          |
| Plans Development                               | Draft Plans for Communities                                                                                                   | -                        |                    | 22,500,000        | 22,500,000           | 2019-Q1     | 2019-Q4          |
| Plans Evaluation, Review, and<br>Approval       | Final Plans for Communities                                                                                                   | -                        | -                  | 12,750,000        | 12,750,000           | 2019-Q2     | 2020-Q2          |
| Agency Planning Initiatives                     |                                                                                                                               | 1,250,000                | -                  | 25,000,000        | 26,250,000           | 2018-Q3     | 2023-Q4          |
| General Administration                          | General Administration of the Program                                                                                         | 1,250,000                | -                  | -                 | 1,250,000            | 2018-Q3     | 2023-Q4          |
| Initiation                                      | Program Guidelines, Policies and Procedures, and Operational Structure.                                                       | -                        | -                  | 250,000           | 250,000              | 2018-Q3     | 2018-Q3          |
| RFQ-P for Program Planning Firm                 | Selection and Award of Program Planning Services (Same as Whole Community Resiliency Planning Program)                        | 1                        | 1                  | -                 | -                    | 2018-Q3     | 2018-Q3          |
| MOU with Partner                                | Executed MOU with Program Partner                                                                                             |                          |                    | -                 | -                    | 2018-Q3     | 2018-Q3          |
| Partner Plan Development                        | Draft Partner Plan                                                                                                            | -                        | -                  | 1,250,000         | 1,250,000            | 2018-Q4     | 2018-Q4          |
| Partner Plan Evaluation, Review, and<br>Aproval | Final Partner Plan                                                                                                            | -                        | -                  | 625,000           | 625,000              | 2018-Q4     | 2018-Q4          |
| Plan Execution & Monitoring                     | Deliverables as Contained in the Final Partner Plan                                                                           | -                        | -                  | 22,875,000        | 22,875,000           | 2019-Q1     | 2023-Q4          |
| Economic Recovery Planning                      |                                                                                                                               | 500,000                  | =                  | 10,000,000        | 10,500,000           | 2018-Q3     | 2019-Q3          |
| General Administration                          | General Administration of the Program                                                                                         | 500,000                  | -                  | -                 | 500,000              | 2018-Q3     | 2019-Q3          |
| Initiation                                      | Program Guidelines, Policies and Procedures, and Operational Structure.                                                       | -                        | -                  | 200,000           | 200,000              | 2018-Q3     | 2018-Q3          |
| RFQ-P for Program Financial<br>Consulting Firm  | Selection and Award of Program Financial Consulting Firm                                                                      | -                        | -                  | -                 | -                    | 2018-Q3     | 2018-Q3          |
| MOU with Partner                                | Executed MOU with Program Partner                                                                                             | -                        | -                  | -                 | -                    | 2018-Q3     | 2018-Q3          |
| Partner Plan Development                        | Draft Partner Plan                                                                                                            | -                        | -                  | 500,000           | 500,000              | 2018-Q4     | 2019-Q1          |
| Partner Plan Evaluation, Review, and<br>Aproval | Final Partner Plan                                                                                                            | -                        | -                  | 500,000           | 500,000              | 2019-Q1     | 2019-Q1          |
| Plan Execution & Monitoring                     | Deliverables as Contained in the Final Partner Plan                                                                           | -                        | -                  | 8,800,000         | 8,800,000            | 2019-Q2     | 2019-Q3          |
| Community Resilience Innovation Progr           | am                                                                                                                            | 37,500                   | -                  | 750,000           | 787,500              | 2018-Q3     | 2019-Q4          |
| General Administration                          | General Administration of the Program                                                                                         | 37,500                   | -                  | -                 | 37,500               | 2018-Q3     | 2019-Q4          |
| Initiation                                      | Program Guidelines, Policies and Procedures, and Operational Structure.                                                       | 1                        | 1                  | 37,500            | 37,500               | 2018-Q3     | 2018-Q3          |
| RFQ-P for Program Planning Firm                 | Selection and Award of Program Planning Services (Same as Whole Community<br>Resiliency Planning Program)                     | 1                        | -                  | -                 | -                    | 2018-Q3     | 2018-Q3          |
| MOU with Partner                                | Executed MOU with Program Partner                                                                                             | ı                        | 1                  | -                 | -                    | 2018-Q3     | 2018-Q3          |
| Partner Plan Development                        | Draft Partner Plan                                                                                                            | -                        |                    | 37,500            | 37,500               | 2018-Q4     | 2019-Q1          |
| Partner Plan Evaluation, Review, and<br>Aproval | Final Partner Plan                                                                                                            | -                        | -                  | 18,750            | 18,750               | 2019-Q1     | 2019-Q1          |
| Plan Execution & Monitoring                     | Deliverables as Contained in the Final Partner Plan                                                                           | -                        | -                  | 656,250           | 656,250              | 2019-Q2     | 2019-Q4          |
| Single Family Rehabilitation, Reconstruc        | tion & Relocation                                                                                                             | 47,646,450               | 62,980,000         | 775,570,050       | 886,196,500          | 2018-Q3     | 2024-Q2          |
| General Administration                          | General Administration of the Program                                                                                         | 47,646,450               | -                  | -                 | 47,646,450           | 2018-Q3     | 2024-Q2          |
| Initiation                                      | Program Guidelines, Policies and Procedures, and Operational Structure.                                                       | -                        | -                  | 775,570           | 775,570              | 2018-Q3     | 2018-Q3          |
| RFQ-P for Program Management Firm               | Selection and Award of Program Management Firm                                                                                | -                        | -                  | -                 | -                    | 2018-Q3     | 2018-Q3          |
| RFQ-P for Program General<br>Contractors        | Selection and Award of Program General Contractors for Program Execution                                                      | -                        | -                  | -                 | -                    | 2018-Q3     | 2018-Q3          |
| Program Outreach                                | Program Announcement & Community Outreach                                                                                     | -                        | 3,149,000          | 3,877,850         | 7,026,850            | 2018-Q4     | 2019-Q3          |

| Alloca     | tion Limit: | 1,507,179,000 |
|------------|-------------|---------------|
| Curr       | ent Total:  | 1,507,179,000 |
| Allocation | Ralance:    |               |

| Program / Activities                            | Totals: Deliverables                                                                                                                                                                      | 75,358,950.00<br>Administration<br>Budget | 102,000,000<br>Planning<br>Budget | 1,329,820,050<br>Program<br>Budget | 1,507,179,000<br>Budget<br>Assignment |         | Activity<br>Ends |
|-------------------------------------------------|-------------------------------------------------------------------------------------------------------------------------------------------------------------------------------------------|-------------------------------------------|-----------------------------------|------------------------------------|---------------------------------------|---------|------------------|
| Application Period                              | 4,000 - 6,500 Single Family Housing Applicants                                                                                                                                            | - Jougo.                                  | 9,447,000                         | 19,389,251                         | 28,836,251                            | 2018-Q4 | 2019-Q3          |
| Eligibility Period                              | Applicants' housing needs are determined and all pre-construction/pre-relocations                                                                                                         | -                                         | 18,894,000                        | 38,778,503                         | 57,672,503                            | 2018-Q4 | 2019-Q3          |
| Desing-Build Period                             | tasks are completed  Construction Completed on New Housing, Repairs Completed on Existing Houses or  Applicants successfully relocated and original properties demolished for green space | -                                         | 31,490,000                        | 709,646,596                        | 741,136,596                           | 2019-Q1 | 2024-Q1          |
| Closeout                                        | for 4000 - 65000 applicants Completed Applicants are closed out                                                                                                                           | _                                         | -                                 | 3,102,280                          | 3,102,280                             | 2024-Q1 | 2024-Q2          |
| Mortgage Catch-Up                               |                                                                                                                                                                                           | 2,250,000                                 | 5,400,000                         | 45,000,000                         | 52,650,000                            | 2018-Q3 | 2021-Q4          |
| General Administration                          | General Administration of the Program                                                                                                                                                     | 2,250,000                                 | -                                 | -                                  | 2,250,000                             | 2018-Q3 | 2021-Q4          |
| Initiation                                      | Program Guidelines, Policies and Procedures, and Operational Structure.                                                                                                                   | -                                         | -                                 | 450,000                            | 450,000                               | 2018-Q3 | 2018-Q3          |
| RFQ-P for Program Financial<br>Consulting Firm  | Selection and Award of Program Financial Consulting Firm                                                                                                                                  | -                                         | -                                 | -                                  | -                                     | 2018-Q3 | 2018-Q3          |
| MOU with Partner                                | Executed MOU with Program Partner                                                                                                                                                         | -                                         | -                                 | -                                  | -                                     | 2018-Q3 | 2018-Q3          |
| Partner Plan Development                        | Draft Partner Plan                                                                                                                                                                        | -                                         | 1,800,000                         | -                                  | 1,800,000                             | 2018-Q4 | 2018-Q4          |
| Partner Plan Evaluation, Review, and<br>Aproval | Final Partner Plan                                                                                                                                                                        | -                                         | 1,800,000                         | -                                  | 1,800,000                             | 2019-Q1 | 2019-Q1          |
| Program Outreach                                | Program Announcement & Community Outreach                                                                                                                                                 | -                                         | 360,000                           | 1,125,000                          | 1,485,000                             | 2019-Q2 | 2020-Q1          |
| Application Period                              | An Estimated 2,250 Mortgage Catch-up Applications                                                                                                                                         | -                                         | 1,080,000                         | 2,250,000                          | 3,330,000                             | 2019-Q2 | 2020-Q1          |
| Eligibility & Homeowner's Education<br>Period   | Eligibility and Specific Needs for Applications, Completed Eligibility Tasks                                                                                                              | -                                         | 360,000                           | 3,375,000                          | 3,735,000                             | 2019-Q2 | 2020-Q1          |
| Mortgage Payout Period                          | Disbursement of an Estimated 2,250 Monthly Rent Payments                                                                                                                                  | -                                         | -                                 | 36,000,000                         | 36,000,000                            | 2019-Q3 | 2021-Q3          |
| Project Closeout Period                         | Closeout of Applications (As They Reach the \$20,000 Maximum Award or the 18-Month Deadline)                                                                                              | -                                         | -                                 | 1,800,000                          | 1,800,000                             | 2021-Q1 | 2021-Q4          |
| Social Interest Housing                         |                                                                                                                                                                                           | 625,000                                   | 1,000,000                         | 12,500,000                         | 14,125,000                            | 2018-Q3 | 2021-Q2          |
| General Administration                          | General Administration of the Program                                                                                                                                                     | 625,000                                   | -                                 | -                                  | 625,000                               | 2018-Q3 | 2021-Q2          |
| Initiation                                      | Program Guidelines, Policies and Procedures, and Operational Structure.                                                                                                                   | -                                         | -                                 | 375,000                            | 375,000                               | 2018-Q3 | 2018-Q3          |
| RFQ-P for Program Management Firm               | Selection and Award of Program Management Firm                                                                                                                                            | -                                         | -                                 | -                                  | -                                     | 2018-Q3 | 2018-Q3          |
| Program Outreach                                | Program Announcement & Community Outreach                                                                                                                                                 | -                                         | -                                 | 625,000                            | 625,000                               | 2018-Q4 | 2019-Q2          |
| RFP for Developers                              | 13+ Social Interest Housing Applicants                                                                                                                                                    | -                                         | -                                 | -                                  | -                                     | 2019-Q1 | 2019-Q1          |
| Pre-Construction                                | Applicants' housing needs are determined and all pre-construction/pre-relocations tasks are completed                                                                                     | -                                         | 1,000,000                         | -                                  | 1,000,000                             | 2019-Q1 | 2019-Q2          |
| Development                                     | Construction Completed on Social Interst Housing Projects.                                                                                                                                | -                                         | -                                 | 11,000,000                         | 11,000,000                            | 2019-Q2 | 2021-Q1          |
| Closeout                                        | Closeout of projects                                                                                                                                                                      | -                                         | -                                 | 500,000                            | 500,000                               | 2021-Q1 | 2021-Q2          |
| Housing Counseling                              |                                                                                                                                                                                           | 375,000                                   | 900,000                           | 7,500,000                          | 8,775,000                             | 2018-Q3 | 2024-Q2          |
| General Administration                          | General Administration of the Program                                                                                                                                                     | 375,000                                   | -                                 | -                                  | 375,000                               | 2018-Q3 | 2024-Q2          |
| Initiation                                      | Program Guidelines, Policies and Procedures, and Operational Structure.                                                                                                                   | -                                         | -                                 | 150,000                            | 150,000                               | 2018-Q3 | 2018-Q3          |
| RFQ-P for Program Management Firm               | Selection and Award of Program Management Firm                                                                                                                                            | -                                         | -                                 | -                                  | -                                     | 2018-Q3 | 2018-Q3          |
| Program Outreach                                | Program Announcement & Community Outreach                                                                                                                                                 | -                                         | 450,000                           | 375,000                            | 825,000                               | 2018-Q4 | 2019-Q2          |
| RFQ-P for House Counseling                      | 10 House Counseling Applicants                                                                                                                                                            | -                                         | -                                 | -                                  | -                                     | 2018-Q4 | 2018-Q4          |
| Implementation                                  | Implementation of Developed Counseling Service Programs                                                                                                                                   | -                                         | 450,000                           | 6,750,000                          | 7,200,000                             | 2019-Q1 | 2024-Q1          |
| Closeout                                        | Applicants closed out                                                                                                                                                                     | -                                         | -                                 | 225,000                            | 225,000                               | 2024-Q1 | 2024-Q2          |
| CDBG to Low Income Housing Tax Crea             | lits                                                                                                                                                                                      | 5,000,000                                 | 5,000,000                         | 100,000,000                        | 110,000,000                           | 2018-Q3 | 2023-Q4          |
| General Administration                          | General Administration of the Program                                                                                                                                                     | 5,000,000                                 | -                                 | -                                  | 5,000,000                             | 2018-Q3 | 2023-Q4          |
| Initiation                                      | Program Guidelines, Policies and Procedures, and Operational Structure.                                                                                                                   | -                                         | -                                 | 500,000                            | 500,000                               | 2018-Q3 | 2018-Q3          |
|                                                 |                                                                                                                                                                                           |                                           |                                   |                                    |                                       |         |                  |