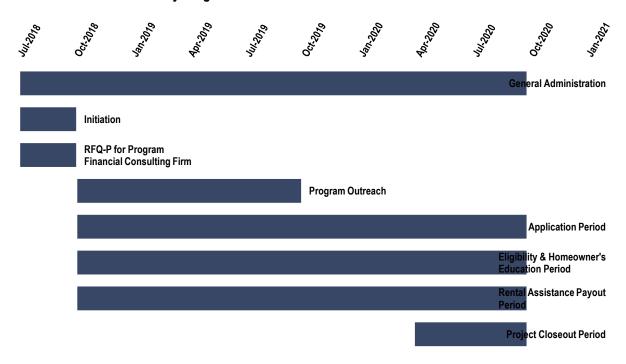

|   | Allocation Limit:  | 1,507,179,000 |
|---|--------------------|---------------|
|   | Current Total:     | 1,507,179,000 |
| Δ | llocation Balance: |               |

| Program / Activities                                  | Totals: Deliverables                                                                             | 75,358,950.00<br>Administration<br>Budget | 102,000,000<br>Planning<br>Budget | 1,329,820,050<br>Program<br>Budget | 1,507,179,000<br>Budget<br>Assignment |         | Activity<br>Ends |
|-------------------------------------------------------|--------------------------------------------------------------------------------------------------|-------------------------------------------|-----------------------------------|------------------------------------|---------------------------------------|---------|------------------|
| MOU with Partner                                      | Executed MOU with Program Partner                                                                |                                           |                                   |                                    |                                       | 2018-Q3 | 2018-Q3          |
| Partner Plan Development                              | Draft Partner Plan                                                                               | -                                         | 2,500,000                         | -                                  | 2,500,000                             | 2018-Q4 | 2018-Q4          |
| Partner Plan Evaluation, Review, and                  | Final Partner Plan                                                                               | -                                         | 2,500,000                         | -                                  | 2,500,000                             | 2018-Q4 | 2018-Q4          |
| Aproval Program Outreach                              | Program Announcement & Community Outreach                                                        | -                                         | -                                 | 1,000,000                          | 1,000,000                             | 2019-Q1 | 2019-Q2          |
| Selection of Housing Tax Credit                       | Low Income Housing Tax Credit Applicants                                                         | -                                         | -                                 | -                                  | -                                     | 2019-Q2 | 2019-Q3          |
| Applicants  Monitoring and Payback                    | Monitoring of Low Income Housing Tax Credits and Receipt of Loan Paybacks                        | -                                         | -                                 | 98,500,000                         | 98,500,000                            | 2019-Q4 | 2023-Q4          |
| Home Energy Resiliency                                |                                                                                                  | 1,800,000                                 | 4,320,000                         | 36,000,000                         | 42,120,000                            | 2018-Q3 | 2021-Q3          |
| General Administration                                | General Administration of the Program                                                            | 1,800,000                                 | -                                 | -                                  | 1,800,000                             | 2018-Q3 | 2021-Q3          |
| Initiation                                            | Program Guidelines, Policies and Procedures, and Operational Structure.                          | -                                         | 216,000                           | 360,000                            | 576,000                               | 2018-Q3 | 2018-Q3          |
| RFQ-P for Program Management Firm                     | Selection and Award of Program Management Firm                                                   | -                                         | -                                 | -                                  | ē                                     | 2018-Q3 | 2018-Q3          |
| RFQ-P for Program<br>Suppliers/Installers/Contractors | Selection and Award of Program Suppliers/Installers/Contractors for Program Execution            | -                                         | -                                 | -                                  | -                                     | 2018-Q3 | 2018-Q3          |
| Program Outreach                                      | Program Announcement & Community Outreach                                                        | -                                         | -                                 | -                                  | -                                     | 2018-Q4 | 2020-Q3          |
| Application Period                                    | An Estimated 6,000 Home Energy Resilience Applicants                                             | -                                         | 2,052,000                         | -                                  | 2,052,000                             | 2018-Q4 | 2020-Q3          |
| Eligibility Period                                    | Applicants eligibility and specific needs are determined and all eligibility tasks are completed | -                                         | 2,052,000                         | 1,800,000                          | 3,852,000                             | 2018-Q4 | 2020-Q3          |
| Installation Period                                   | Installation of 6,000 new appliances                                                             | -                                         | -                                 | 32,400,000                         | 32,400,000                            | 2019-Q4 | 2021-Q3          |
| Closeout                                              | Applications are closed out                                                                      | -                                         | -                                 | 1,440,000                          | 1,440,000                             | 2021-Q2 | 2021-Q3          |
| Rental Assistance for the Elderly Program             | m                                                                                                | 500,000                                   | 1,200,000                         | 10,000,000                         | 11,700,000                            | 2018-Q3 | 2020-Q3          |
| General Administration                                | General Administration of the Program                                                            | 500,000                                   | -                                 | -                                  | 500,000                               | 2018-Q3 | 2020-Q3          |
| Initiation                                            | Program Guidelines, Policies and Procedures, and Operational Structure.                          | -                                         | -                                 | 100,000                            | 100,000                               | 2018-Q3 | 2018-Q3          |
| RFQ-P for Program Financial<br>Consulting Firm        | Selection and Award of Program Financial Consulting Firm                                         | -                                         | -                                 | -                                  | -                                     | 2018-Q3 | 2018-Q3          |
| Program Outreach                                      | Program Announcement & Community Outreach                                                        | -                                         | -                                 | 500,000                            | 500,000                               | 2018-Q4 | 2019-Q3          |
| Application Period                                    | An Estimated 517 Rental Assistance Applications                                                  | -                                         | 720,000                           | 500,000                            | 1,220,000                             | 2018-Q4 | 2020-Q3          |
| Eligibility & Homeowner's Education<br>Period         | Eligibility and Specific Needs for Applications, Completed Eligibility Tasks                     | -                                         | 480,000                           | 1,000,000                          | 1,480,000                             | 2018-Q4 | 2020-Q3          |
| Rental Assistance Payout Period                       | Disbursement of an Estimated 517 Monthly Rental Assistance Payments                              | -                                         | -                                 | 7,500,000                          | 7,500,000                             | 2018-Q4 | 2020-Q3          |
| Project Closeout Period                               | Closeout of Applications                                                                         | -                                         | -                                 | 400,000                            | 400,000                               | 2020-Q2 | 2020-Q3          |
| Title Clearance Program                               |                                                                                                  | 1,250,000                                 | 3,000,000                         | 25,000,000                         | 29,250,000                            | 2018-Q3 | 2024-Q2          |
| General Administration                                | General Administration of the Program                                                            | 1,250,000                                 | -                                 | -                                  | 1,250,000                             | 2018-Q3 | 2023-Q4          |
| Initiation                                            | Program Guidelines, Policies and Procedures, and Operational Structure.                          | -                                         | 300,000                           | 125,000                            | 425,000                               | 2018-Q3 | 2018-Q3          |
| RFQ-P for Program Management Firm                     | Selection and Award of Program Management Firm                                                   | -                                         | -                                 | -                                  | -                                     | 2018-Q3 | 2018-Q3          |
| Program Outreach                                      | Program Announcement & Community Outreach                                                        | -                                         | -                                 | 625,000                            | 625,000                               | 2018-Q4 | 2019-Q3          |
| Application Period                                    | An Estimated 25,000 Title Clearace Applicants                                                    | -                                         | 1,800,000                         | 750,000                            | 2,550,000                             | 2018-Q4 | 2019-Q3          |
| Eligibility & Homeowner's Education<br>Period         | Eligibility and Specific Needs for Applications, Completed Eligibility Tasks                     | -                                         | 900,000                           | 2,500,000                          | 3,400,000                             | 2018-Q4 | 2019-Q3          |
| Titles Resolution                                     | Resolution of Titles                                                                             | -                                         | -                                 | 20,000,000                         | 20,000,000                            | 2019-Q1 | 2024-Q1          |
| Closeout                                              | Closeout of Applications                                                                         | -                                         | -                                 | 1,000,000                          | 1,000,000                             | 2024-Q1 | 2024-Q2          |
| Small Business Loans                                  |                                                                                                  | 2,500,000                                 | 7,000,000                         | 50,000,000                         | 59,500,000                            | 2018-Q3 | 2021-Q2          |
|                                                       |                                                                                                  | 2.500.000                                 |                                   |                                    | 2,500,000                             | 0010.00 | 2021 02          |
| General Administration                                | General Administration of the Program                                                            | 2,500,000                                 | -                                 |                                    | 2,500,000                             | 2018-Q3 | 2021-Q2          |