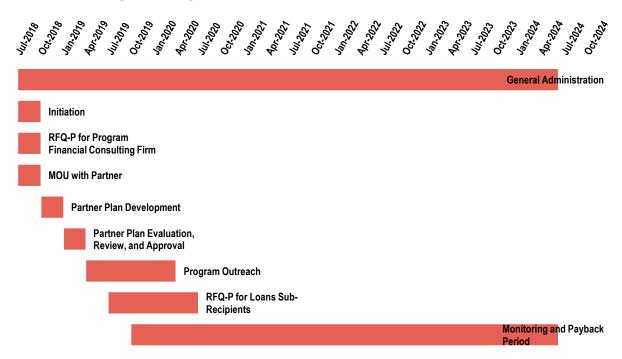

|   | Allocation Limit:  | 1,507,179,000 |
|---|--------------------|---------------|
|   | Current Total:     | 1,507,179,000 |
| Δ | llocation Balance: |               |

| Program / Activities                                  | Totals: Deliverables                                                                             | 75,358,950.00<br>Administration<br>Budget | 102,000,000<br>Planning<br>Budget | 1,329,820,050<br>Program<br>Budget | 1,507,179,000<br>Budget<br>Assignment |         | Activity<br>Ends |
|-------------------------------------------------------|--------------------------------------------------------------------------------------------------|-------------------------------------------|-----------------------------------|------------------------------------|---------------------------------------|---------|------------------|
| MOU with Partner                                      | Executed MOU with Program Partner                                                                |                                           |                                   |                                    |                                       | 2018-Q3 | 2018-Q3          |
| Partner Plan Development                              | Draft Partner Plan                                                                               | -                                         | 2,500,000                         | -                                  | 2,500,000                             | 2018-Q4 | 2018-Q4          |
| Partner Plan Evaluation, Review, and                  | Final Partner Plan                                                                               | -                                         | 2,500,000                         | -                                  | 2,500,000                             | 2018-Q4 | 2018-Q4          |
| Aproval Program Outreach                              | Program Announcement & Community Outreach                                                        | -                                         | -                                 | 1,000,000                          | 1,000,000                             | 2019-Q1 | 2019-Q2          |
| Selection of Housing Tax Credit                       | Low Income Housing Tax Credit Applicants                                                         | -                                         | -                                 | -                                  | -                                     | 2019-Q2 | 2019-Q3          |
| Applicants  Monitoring and Payback                    | Monitoring of Low Income Housing Tax Credits and Receipt of Loan Paybacks                        | -                                         | -                                 | 98,500,000                         | 98,500,000                            | 2019-Q4 | 2023-Q4          |
| Home Energy Resiliency                                |                                                                                                  | 1,800,000                                 | 4,320,000                         | 36,000,000                         | 42,120,000                            | 2018-Q3 | 2021-Q3          |
| General Administration                                | General Administration of the Program                                                            | 1,800,000                                 | -                                 | -                                  | 1,800,000                             | 2018-Q3 | 2021-Q3          |
| Initiation                                            | Program Guidelines, Policies and Procedures, and Operational Structure.                          | -                                         | 216,000                           | 360,000                            | 576,000                               | 2018-Q3 | 2018-Q3          |
| RFQ-P for Program Management Firm                     | Selection and Award of Program Management Firm                                                   | -                                         | -                                 | -                                  | ē                                     | 2018-Q3 | 2018-Q3          |
| RFQ-P for Program<br>Suppliers/Installers/Contractors | Selection and Award of Program Suppliers/Installers/Contractors for Program Execution            | -                                         | -                                 | -                                  | -                                     | 2018-Q3 | 2018-Q3          |
| Program Outreach                                      | Program Announcement & Community Outreach                                                        | -                                         | -                                 | -                                  | -                                     | 2018-Q4 | 2020-Q3          |
| Application Period                                    | An Estimated 6,000 Home Energy Resilience Applicants                                             | -                                         | 2,052,000                         | -                                  | 2,052,000                             | 2018-Q4 | 2020-Q3          |
| Eligibility Period                                    | Applicants eligibility and specific needs are determined and all eligibility tasks are completed | -                                         | 2,052,000                         | 1,800,000                          | 3,852,000                             | 2018-Q4 | 2020-Q3          |
| Installation Period                                   | Installation of 6,000 new appliances                                                             | -                                         | -                                 | 32,400,000                         | 32,400,000                            | 2019-Q4 | 2021-Q3          |
| Closeout                                              | Applications are closed out                                                                      | -                                         | -                                 | 1,440,000                          | 1,440,000                             | 2021-Q2 | 2021-Q3          |
| Rental Assistance for the Elderly Program             | m                                                                                                | 500,000                                   | 1,200,000                         | 10,000,000                         | 11,700,000                            | 2018-Q3 | 2020-Q3          |
| General Administration                                | General Administration of the Program                                                            | 500,000                                   | -                                 | -                                  | 500,000                               | 2018-Q3 | 2020-Q3          |
| Initiation                                            | Program Guidelines, Policies and Procedures, and Operational Structure.                          | -                                         | -                                 | 100,000                            | 100,000                               | 2018-Q3 | 2018-Q3          |
| RFQ-P for Program Financial<br>Consulting Firm        | Selection and Award of Program Financial Consulting Firm                                         | -                                         | -                                 | -                                  | -                                     | 2018-Q3 | 2018-Q3          |
| Program Outreach                                      | Program Announcement & Community Outreach                                                        | -                                         | -                                 | 500,000                            | 500,000                               | 2018-Q4 | 2019-Q3          |
| Application Period                                    | An Estimated 517 Rental Assistance Applications                                                  | -                                         | 720,000                           | 500,000                            | 1,220,000                             | 2018-Q4 | 2020-Q3          |
| Eligibility & Homeowner's Education<br>Period         | Eligibility and Specific Needs for Applications, Completed Eligibility Tasks                     | -                                         | 480,000                           | 1,000,000                          | 1,480,000                             | 2018-Q4 | 2020-Q3          |
| Rental Assistance Payout Period                       | Disbursement of an Estimated 517 Monthly Rental Assistance Payments                              | -                                         | -                                 | 7,500,000                          | 7,500,000                             | 2018-Q4 | 2020-Q3          |
| Project Closeout Period                               | Closeout of Applications                                                                         | -                                         | -                                 | 400,000                            | 400,000                               | 2020-Q2 | 2020-Q3          |
| Title Clearance Program                               |                                                                                                  | 1,250,000                                 | 3,000,000                         | 25,000,000                         | 29,250,000                            | 2018-Q3 | 2024-Q2          |
| General Administration                                | General Administration of the Program                                                            | 1,250,000                                 | -                                 | -                                  | 1,250,000                             | 2018-Q3 | 2023-Q4          |
| Initiation                                            | Program Guidelines, Policies and Procedures, and Operational Structure.                          | -                                         | 300,000                           | 125,000                            | 425,000                               | 2018-Q3 | 2018-Q3          |
| RFQ-P for Program Management Firm                     | Selection and Award of Program Management Firm                                                   | -                                         | -                                 | -                                  | -                                     | 2018-Q3 | 2018-Q3          |
| Program Outreach                                      | Program Announcement & Community Outreach                                                        | -                                         | -                                 | 625,000                            | 625,000                               | 2018-Q4 | 2019-Q3          |
| Application Period                                    | An Estimated 25,000 Title Clearace Applicants                                                    | -                                         | 1,800,000                         | 750,000                            | 2,550,000                             | 2018-Q4 | 2019-Q3          |
| Eligibility & Homeowner's Education<br>Period         | Eligibility and Specific Needs for Applications, Completed Eligibility Tasks                     | -                                         | 900,000                           | 2,500,000                          | 3,400,000                             | 2018-Q4 | 2019-Q3          |
| Titles Resolution                                     | Resolution of Titles                                                                             | -                                         | -                                 | 20,000,000                         | 20,000,000                            | 2019-Q1 | 2024-Q1          |
| Closeout                                              | Closeout of Applications                                                                         | -                                         | -                                 | 1,000,000                          | 1,000,000                             | 2024-Q1 | 2024-Q2          |
| Small Business Loans                                  |                                                                                                  | 2,500,000                                 | 7,000,000                         | 50,000,000                         | 59,500,000                            | 2018-Q3 | 2021-Q2          |
|                                                       |                                                                                                  | 2.500.000                                 |                                   |                                    | 2,500,000                             | 0010.00 | 2021 02          |
| General Administration                                | General Administration of the Program                                                            | 2,500,000                                 | -                                 |                                    | 2,500,000                             | 2018-Q3 | 2021-Q2          |

|   | Allocation Limit:  | 1,507,179,000 |
|---|--------------------|---------------|
|   | Current Total:     | 1,507,179,000 |
| Δ | llocation Balance: |               |

|                                                                                                                                                                           | Totals:                                                                                                                                                                                                                                                                   | 75,358,950.00<br>Administration | 102,000,000                    | 1,329,820,050<br>Program | 1,507,179,000                                   | Activity                                                       | Activity                                                       |
|---------------------------------------------------------------------------------------------------------------------------------------------------------------------------|---------------------------------------------------------------------------------------------------------------------------------------------------------------------------------------------------------------------------------------------------------------------------|---------------------------------|--------------------------------|--------------------------|-------------------------------------------------|----------------------------------------------------------------|----------------------------------------------------------------|
| Program / Activities                                                                                                                                                      | Deliverables                                                                                                                                                                                                                                                              | Budget                          | Planning<br>Budget             | Budget                   | Budget<br>Assignment                            |                                                                | Ends                                                           |
| RFQ-P for Program Financial<br>Consulting Firm                                                                                                                            | Selection and Award of Program Financial Consulting Firm                                                                                                                                                                                                                  | -                               | -                              | -                        | -                                               | 2018-Q3                                                        | 2018-Q3                                                        |
| MOU with Partner                                                                                                                                                          | Executed MOU with Program Partner                                                                                                                                                                                                                                         | -                               | -                              | -                        | -                                               | 2018-Q3                                                        | 2018-Q3                                                        |
| Partner Plan Development                                                                                                                                                  | Draft Partner Plan                                                                                                                                                                                                                                                        | -                               | 4,850,000                      | -                        | 4,850,000                                       | 2018-Q4                                                        | 2019-Q1                                                        |
| Partner Plan Evaluation, Review, and<br>Approval                                                                                                                          | Final Partner Plan                                                                                                                                                                                                                                                        | -                               | 1,750,000                      | -                        | 1,750,000                                       | 2019-Q1                                                        | 2019-Q1                                                        |
| RFQ-P for Loan Sub-Recipients                                                                                                                                             | Selection and Award of Loan Sub-Recipients                                                                                                                                                                                                                                | -                               | -                              | -                        | -                                               | 2019-Q2                                                        | 2019-Q2                                                        |
| Program Outreach                                                                                                                                                          | Program Announcement & Community Outreach                                                                                                                                                                                                                                 | -                               | -                              | -                        | -                                               | 2019-Q3                                                        | 2021-Q2                                                        |
| Loan Application & Award Period                                                                                                                                           | 1000+ Small Business Loans Applicants                                                                                                                                                                                                                                     | -                               | -                              | 47,500,000               | 47,500,000                                      | 2019-Q3                                                        | 2021-Q2                                                        |
| Monitoring and Payback Period                                                                                                                                             | Monitoring of 1000+ Small Business Loans Applicants and Receipt of Loan Paybacks                                                                                                                                                                                          | -                               | -                              | 2,500,000                | 2,500,000                                       | 2019-Q3                                                        | 2021-Q2                                                        |
| Small Business Incubators                                                                                                                                                 |                                                                                                                                                                                                                                                                           | 500,000                         | 1,400,000                      | 10,000,000               | 11,900,000                                      | 2018-Q3                                                        | 2020-Q4                                                        |
| General Administration                                                                                                                                                    | General Administration of the Program                                                                                                                                                                                                                                     | 500,000                         | -                              | -                        | 500,000                                         | 2018-Q3                                                        | 2020-Q4                                                        |
| Initiation                                                                                                                                                                | Program Guidelines, Policies and Procedures, and Operational Structure.                                                                                                                                                                                                   | -                               | 80,000                         | -                        | 80,000                                          | 2018-Q3                                                        | 2018-Q3                                                        |
| RFQ-P for Program Financial<br>Consulting Firm                                                                                                                            | Selection and Award of Program Financial Consulting Firm                                                                                                                                                                                                                  | -                               | -                              | -                        | -                                               | 2018-Q3                                                        | 2018-Q3                                                        |
| MOU with Partner                                                                                                                                                          | Executed MOU with Program Partner                                                                                                                                                                                                                                         | -                               | -                              | -                        | -                                               | 2018-Q3                                                        | 2018-Q3                                                        |
| Partner Plan Development                                                                                                                                                  | Draft Partner Plan                                                                                                                                                                                                                                                        | -                               | 970,000                        | -                        | 970,000                                         | 2018-Q4                                                        | 2019-Q1                                                        |
| Partner Plan Evaluation, Review, and<br>Approval                                                                                                                          | Final Partner Plan                                                                                                                                                                                                                                                        | -                               | 350,000                        | -                        | 350,000                                         | 2019-Q2                                                        | 2019-Q2                                                        |
| Program Outreach                                                                                                                                                          | Program Announcement & Community Outreach                                                                                                                                                                                                                                 | -                               | -                              | -                        | -                                               | 2019-Q2                                                        | 2019-Q2                                                        |
| RFQ-P for Incubator Applicants                                                                                                                                            | Selection and Award of 10+ Small Business Incubators Applicants                                                                                                                                                                                                           | -                               | -                              | -                        | ē                                               | 2019-Q2                                                        | 2019-Q2                                                        |
| Pre-Construction                                                                                                                                                          | Incubators needs are determined and all pre-construction tasks are completed                                                                                                                                                                                              | -                               | -                              | 500,000                  | 500,000                                         | 2019-Q3                                                        | 2019-Q4                                                        |
| Construction                                                                                                                                                              | Construction Completed on New Incubators or Repairs Completed on Existing Incubators                                                                                                                                                                                      | -                               | -                              | 9,000,000                | 9,000,000                                       | 2020-Q1                                                        | 2020-Q4                                                        |
| Closeout                                                                                                                                                                  | Applicants closed out                                                                                                                                                                                                                                                     | -                               | -                              | 500,000                  | 500,000                                         | 2020-Q3                                                        | 2020-Q4                                                        |
| Workforce Training Program                                                                                                                                                |                                                                                                                                                                                                                                                                           | 500,000                         | 1,400,000                      | 10,000,000               | 11,900,000                                      | 2018-Q3                                                        | 2020-Q1                                                        |
| General Administration                                                                                                                                                    | General Administration of the Program                                                                                                                                                                                                                                     | 500,000                         | -                              | -                        | 500,000                                         | 2018-Q3                                                        | 2020-Q1                                                        |
| Initiation                                                                                                                                                                | Program Guidelines, Policies and Procedures, and Operational Structure.                                                                                                                                                                                                   | -                               | 80,000                         | -                        | 80,000                                          | 2018-Q3                                                        | 2018-Q3                                                        |
| MOU with Partner                                                                                                                                                          | Executed MOU with Program Partner                                                                                                                                                                                                                                         | -                               | -                              | -                        | -                                               | 2018-Q3                                                        | 2018-Q3                                                        |
| Partner Plan Development                                                                                                                                                  | Draft Partner Plan                                                                                                                                                                                                                                                        | -                               | 970,000                        | -                        | 970,000                                         | 2018-Q4                                                        | 2018-Q4                                                        |
| Partner Plan Evaluation, Review, and<br>Approval                                                                                                                          | Final Partner Plan                                                                                                                                                                                                                                                        | -                               | 350,000                        | -                        | 350,000                                         | 2019-Q1                                                        | 2019-Q1                                                        |
| Program Outreach                                                                                                                                                          | Program Announcement & Community Outreach                                                                                                                                                                                                                                 | -                               | -                              | 500,000                  | 500,000                                         | 2019-Q1                                                        | 2019-Q4                                                        |
| RFQ-P for Workforce Training Sub-                                                                                                                                         |                                                                                                                                                                                                                                                                           |                                 |                                |                          |                                                 |                                                                | 2019-Q1                                                        |
|                                                                                                                                                                           | 4+ Workforce Training Applicants                                                                                                                                                                                                                                          | -                               | -                              | -                        | -                                               | 2019-Q1                                                        | 2019-Q1                                                        |
| Recipients Implementation Period                                                                                                                                          | 4+ Workforce Training Applicants  Implementation and Monitoring of Workforce Training Programs                                                                                                                                                                            | -                               | -                              | 9,500,000                | 9,500,000                                       | 2019-Q1<br>2019-Q2                                             | 2019-Q1<br>2020-Q1                                             |
| Recipients                                                                                                                                                                | Implementation and Monitoring of Workforce Training Programs                                                                                                                                                                                                              | 1,750,000                       | 4,900,000                      | 9,500,000                |                                                 |                                                                |                                                                |
| Recipients Implementation Period                                                                                                                                          | Implementation and Monitoring of Workforce Training Programs                                                                                                                                                                                                              | -<br>1,750,000<br>1,750,000     | 4,900,000                      |                          | 9,500,000                                       | 2019-Q2                                                        | 2020-Q1                                                        |
| Recipients Implementation Period  Construction Revolving Loans Program                                                                                                    | Implementation and Monitoring of Workforce Training Programs                                                                                                                                                                                                              |                                 | -<br>4,900,000<br>-<br>280,000 |                          | 9,500,000<br>41,650,000                         | 2019-Q2<br>2018-Q3                                             | 2020-Q1<br>2024-Q2                                             |
| Recipients Implementation Period  Construction Revolving Loans Program  General Administration  Initiation  RFQ-P for Program Financial                                   | Implementation and Monitoring of Workforce Training Programs  General Administration of the Program                                                                                                                                                                       |                                 | -                              |                          | 9,500,000<br>41,650,000<br>1,750,000            | 2019-Q2<br>2018-Q3<br>2018-Q3                                  | 2020-Q1<br>2024-Q2<br>2024-Q2                                  |
| Recipients Implementation Period  Construction Revolving Loans Program  General Administration  Initiation                                                                | Implementation and Monitoring of Workforce Training Programs  General Administration of the Program  Program Guidelines, Policies and Procedures, and Operational Structure.                                                                                              |                                 | -                              |                          | 9,500,000<br>41,650,000<br>1,750,000<br>280,000 | 2019-Q2<br>2018-Q3<br>2018-Q3                                  | 2020-Q1<br>2024-Q2<br>2024-Q2<br>2018-Q3                       |
| Recipients Implementation Period  Construction Revolving Loans Program  General Administration  Initiation  RFQ-P for Program Financial  Consulting Firm                  | Implementation and Monitoring of Workforce Training Programs  General Administration of the Program  Program Guidelines, Policies and Procedures, and Operational Structure.  Selection and Award of Program Financial Consulting Firm                                    |                                 | -                              |                          | 9,500,000<br>41,650,000<br>1,750,000<br>280,000 | 2019-Q2<br>2018-Q3<br>2018-Q3<br>2018-Q3<br>2018-Q3            | 2020-Q1<br>2024-Q2<br>2024-Q2<br>2018-Q3<br>2018-Q3            |
| Recipients Implementation Period  Construction Revolving Loans Program  General Administration  Initiation  RFQ-P for Program Financial Consulting Firm  MOU with Partner | Implementation and Monitoring of Workforce Training Programs  General Administration of the Program  Program Guidelines, Policies and Procedures, and Operational Structure.  Selection and Award of Program Financial Consulting Firm  Executed MOU with Program Partner |                                 | 280,000                        |                          | 9,500,000<br>41,650,000<br>1,750,000<br>280,000 | 2019-Q2<br>2018-Q3<br>2018-Q3<br>2018-Q3<br>2018-Q3<br>2018-Q3 | 2020-Q1<br>2024-Q2<br>2024-Q2<br>2018-Q3<br>2018-Q3<br>2018-Q3 |