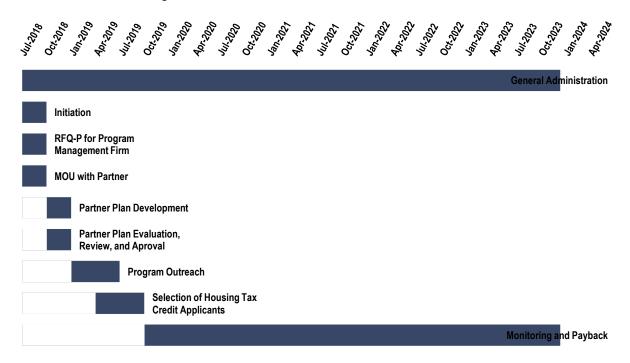

| Alloca     | tion Limit: | 1,507,179,000 |
|------------|-------------|---------------|
| Curr       | ent Total:  | 1,507,179,000 |
| Allocation | Ralance:    |               |

| Program / Activities                            | Totals: Deliverables                                                                                                                                                                      | 75,358,950.00<br>Administration<br>Budget | 102,000,000<br>Planning<br>Budget | 1,329,820,050<br>Program<br>Budget | 1,507,179,000<br>Budget<br>Assignment |         | Activity<br>Ends |
|-------------------------------------------------|-------------------------------------------------------------------------------------------------------------------------------------------------------------------------------------------|-------------------------------------------|-----------------------------------|------------------------------------|---------------------------------------|---------|------------------|
| Application Period                              | 4,000 - 6,500 Single Family Housing Applicants                                                                                                                                            | - Jougo.                                  | 9,447,000                         | 19,389,251                         | 28,836,251                            | 2018-Q4 | 2019-Q3          |
| Eligibility Period                              | Applicants' housing needs are determined and all pre-construction/pre-relocations                                                                                                         | -                                         | 18,894,000                        | 38,778,503                         | 57,672,503                            | 2018-Q4 | 2019-Q3          |
| Desing-Build Period                             | tasks are completed  Construction Completed on New Housing, Repairs Completed on Existing Houses or  Applicants successfully relocated and original properties demolished for green space | -                                         | 31,490,000                        | 709,646,596                        | 741,136,596                           | 2019-Q1 | 2024-Q1          |
| Closeout                                        | for 4000 - 65000 applicants Completed Applicants are closed out                                                                                                                           | _                                         | -                                 | 3,102,280                          | 3,102,280                             | 2024-Q1 | 2024-Q2          |
| Mortgage Catch-Up                               |                                                                                                                                                                                           | 2,250,000                                 | 5,400,000                         | 45,000,000                         | 52,650,000                            | 2018-Q3 | 2021-Q4          |
| General Administration                          | General Administration of the Program                                                                                                                                                     | 2,250,000                                 | -                                 | -                                  | 2,250,000                             | 2018-Q3 | 2021-Q4          |
| Initiation                                      | Program Guidelines, Policies and Procedures, and Operational Structure.                                                                                                                   | -                                         | -                                 | 450,000                            | 450,000                               | 2018-Q3 | 2018-Q3          |
| RFQ-P for Program Financial<br>Consulting Firm  | Selection and Award of Program Financial Consulting Firm                                                                                                                                  | -                                         | -                                 | -                                  | -                                     | 2018-Q3 | 2018-Q3          |
| MOU with Partner                                | Executed MOU with Program Partner                                                                                                                                                         | -                                         | -                                 | -                                  | -                                     | 2018-Q3 | 2018-Q3          |
| Partner Plan Development                        | Draft Partner Plan                                                                                                                                                                        | -                                         | 1,800,000                         | -                                  | 1,800,000                             | 2018-Q4 | 2018-Q4          |
| Partner Plan Evaluation, Review, and<br>Aproval | Final Partner Plan                                                                                                                                                                        | -                                         | 1,800,000                         | -                                  | 1,800,000                             | 2019-Q1 | 2019-Q1          |
| Program Outreach                                | Program Announcement & Community Outreach                                                                                                                                                 | -                                         | 360,000                           | 1,125,000                          | 1,485,000                             | 2019-Q2 | 2020-Q1          |
| Application Period                              | An Estimated 2,250 Mortgage Catch-up Applications                                                                                                                                         | -                                         | 1,080,000                         | 2,250,000                          | 3,330,000                             | 2019-Q2 | 2020-Q1          |
| Eligibility & Homeowner's Education<br>Period   | Eligibility and Specific Needs for Applications, Completed Eligibility Tasks                                                                                                              | -                                         | 360,000                           | 3,375,000                          | 3,735,000                             | 2019-Q2 | 2020-Q1          |
| Mortgage Payout Period                          | Disbursement of an Estimated 2,250 Monthly Rent Payments                                                                                                                                  | -                                         | -                                 | 36,000,000                         | 36,000,000                            | 2019-Q3 | 2021-Q3          |
| Project Closeout Period                         | Closeout of Applications (As They Reach the \$20,000 Maximum Award or the 18-Month Deadline)                                                                                              | -                                         | -                                 | 1,800,000                          | 1,800,000                             | 2021-Q1 | 2021-Q4          |
| Social Interest Housing                         |                                                                                                                                                                                           | 625,000                                   | 1,000,000                         | 12,500,000                         | 14,125,000                            | 2018-Q3 | 2021-Q2          |
| General Administration                          | General Administration of the Program                                                                                                                                                     | 625,000                                   | -                                 | -                                  | 625,000                               | 2018-Q3 | 2021-Q2          |
| Initiation                                      | Program Guidelines, Policies and Procedures, and Operational Structure.                                                                                                                   | -                                         | -                                 | 375,000                            | 375,000                               | 2018-Q3 | 2018-Q3          |
| RFQ-P for Program Management Firm               | Selection and Award of Program Management Firm                                                                                                                                            | -                                         | -                                 | -                                  | -                                     | 2018-Q3 | 2018-Q3          |
| Program Outreach                                | Program Announcement & Community Outreach                                                                                                                                                 | -                                         | -                                 | 625,000                            | 625,000                               | 2018-Q4 | 2019-Q2          |
| RFP for Developers                              | 13+ Social Interest Housing Applicants                                                                                                                                                    | -                                         | -                                 | -                                  | -                                     | 2019-Q1 | 2019-Q1          |
| Pre-Construction                                | Applicants' housing needs are determined and all pre-construction/pre-relocations tasks are completed                                                                                     | -                                         | 1,000,000                         | -                                  | 1,000,000                             | 2019-Q1 | 2019-Q2          |
| Development                                     | Construction Completed on Social Interst Housing Projects.                                                                                                                                | -                                         | -                                 | 11,000,000                         | 11,000,000                            | 2019-Q2 | 2021-Q1          |
| Closeout                                        | Closeout of projects                                                                                                                                                                      | -                                         | -                                 | 500,000                            | 500,000                               | 2021-Q1 | 2021-Q2          |
| Housing Counseling                              |                                                                                                                                                                                           | 375,000                                   | 900,000                           | 7,500,000                          | 8,775,000                             | 2018-Q3 | 2024-Q2          |
| General Administration                          | General Administration of the Program                                                                                                                                                     | 375,000                                   | -                                 | -                                  | 375,000                               | 2018-Q3 | 2024-Q2          |
| Initiation                                      | Program Guidelines, Policies and Procedures, and Operational Structure.                                                                                                                   | -                                         | -                                 | 150,000                            | 150,000                               | 2018-Q3 | 2018-Q3          |
| RFQ-P for Program Management Firm               | Selection and Award of Program Management Firm                                                                                                                                            | -                                         | -                                 | -                                  | -                                     | 2018-Q3 | 2018-Q3          |
| Program Outreach                                | Program Announcement & Community Outreach                                                                                                                                                 | -                                         | 450,000                           | 375,000                            | 825,000                               | 2018-Q4 | 2019-Q2          |
| RFQ-P for House Counseling                      | 10 House Counseling Applicants                                                                                                                                                            | -                                         | -                                 | -                                  | -                                     | 2018-Q4 | 2018-Q4          |
| Implementation                                  | Implementation of Developed Counseling Service Programs                                                                                                                                   | -                                         | 450,000                           | 6,750,000                          | 7,200,000                             | 2019-Q1 | 2024-Q1          |
| Closeout                                        | Applicants closed out                                                                                                                                                                     | -                                         | -                                 | 225,000                            | 225,000                               | 2024-Q1 | 2024-Q2          |
| CDBG to Low Income Housing Tax Crea             | lits                                                                                                                                                                                      | 5,000,000                                 | 5,000,000                         | 100,000,000                        | 110,000,000                           | 2018-Q3 | 2023-Q4          |
| General Administration                          | General Administration of the Program                                                                                                                                                     | 5,000,000                                 | -                                 | -                                  | 5,000,000                             | 2018-Q3 | 2023-Q4          |
| Initiation                                      | Program Guidelines, Policies and Procedures, and Operational Structure.                                                                                                                   | -                                         | -                                 | 500,000                            | 500,000                               | 2018-Q3 | 2018-Q3          |
|                                                 |                                                                                                                                                                                           |                                           |                                   |                                    |                                       |         |                  |

|   | Allocation Limit:  | 1,507,179,000 |
|---|--------------------|---------------|
|   | Current Total:     | 1,507,179,000 |
| Δ | llocation Balance: |               |

| Program / Activities                                  | Totals: Deliverables                                                                             | 75,358,950.00<br>Administration<br>Budget | 102,000,000<br>Planning<br>Budget | 1,329,820,050<br>Program<br>Budget | 1,507,179,000<br>Budget<br>Assignment |         | Activity<br>Ends |
|-------------------------------------------------------|--------------------------------------------------------------------------------------------------|-------------------------------------------|-----------------------------------|------------------------------------|---------------------------------------|---------|------------------|
| MOU with Partner                                      | Executed MOU with Program Partner                                                                |                                           |                                   |                                    |                                       | 2018-Q3 | 2018-Q3          |
| Partner Plan Development                              | Draft Partner Plan                                                                               | -                                         | 2,500,000                         | -                                  | 2,500,000                             | 2018-Q4 | 2018-Q4          |
| Partner Plan Evaluation, Review, and                  | Final Partner Plan                                                                               | -                                         | 2,500,000                         | -                                  | 2,500,000                             | 2018-Q4 | 2018-Q4          |
| Aproval Program Outreach                              | Program Announcement & Community Outreach                                                        | -                                         | -                                 | 1,000,000                          | 1,000,000                             | 2019-Q1 | 2019-Q2          |
| Selection of Housing Tax Credit                       | Low Income Housing Tax Credit Applicants                                                         | -                                         | -                                 | -                                  | -                                     | 2019-Q2 | 2019-Q3          |
| Applicants  Monitoring and Payback                    | Monitoring of Low Income Housing Tax Credits and Receipt of Loan Paybacks                        | -                                         | -                                 | 98,500,000                         | 98,500,000                            | 2019-Q4 | 2023-Q4          |
| Home Energy Resiliency                                |                                                                                                  | 1,800,000                                 | 4,320,000                         | 36,000,000                         | 42,120,000                            | 2018-Q3 | 2021-Q3          |
| General Administration                                | General Administration of the Program                                                            | 1,800,000                                 | -                                 | -                                  | 1,800,000                             | 2018-Q3 | 2021-Q3          |
| Initiation                                            | Program Guidelines, Policies and Procedures, and Operational Structure.                          | -                                         | 216,000                           | 360,000                            | 576,000                               | 2018-Q3 | 2018-Q3          |
| RFQ-P for Program Management Firm                     | Selection and Award of Program Management Firm                                                   | -                                         | -                                 | -                                  | ē                                     | 2018-Q3 | 2018-Q3          |
| RFQ-P for Program<br>Suppliers/Installers/Contractors | Selection and Award of Program Suppliers/Installers/Contractors for Program Execution            | -                                         | -                                 | -                                  | -                                     | 2018-Q3 | 2018-Q3          |
| Program Outreach                                      | Program Announcement & Community Outreach                                                        | -                                         | -                                 | -                                  | -                                     | 2018-Q4 | 2020-Q3          |
| Application Period                                    | An Estimated 6,000 Home Energy Resilience Applicants                                             | -                                         | 2,052,000                         | -                                  | 2,052,000                             | 2018-Q4 | 2020-Q3          |
| Eligibility Period                                    | Applicants eligibility and specific needs are determined and all eligibility tasks are completed | -                                         | 2,052,000                         | 1,800,000                          | 3,852,000                             | 2018-Q4 | 2020-Q3          |
| Installation Period                                   | Installation of 6,000 new appliances                                                             | -                                         | -                                 | 32,400,000                         | 32,400,000                            | 2019-Q4 | 2021-Q3          |
| Closeout                                              | Applications are closed out                                                                      | -                                         | -                                 | 1,440,000                          | 1,440,000                             | 2021-Q2 | 2021-Q3          |
| Rental Assistance for the Elderly Program             | m                                                                                                | 500,000                                   | 1,200,000                         | 10,000,000                         | 11,700,000                            | 2018-Q3 | 2020-Q3          |
| General Administration                                | General Administration of the Program                                                            | 500,000                                   | -                                 | -                                  | 500,000                               | 2018-Q3 | 2020-Q3          |
| Initiation                                            | Program Guidelines, Policies and Procedures, and Operational Structure.                          | -                                         | -                                 | 100,000                            | 100,000                               | 2018-Q3 | 2018-Q3          |
| RFQ-P for Program Financial<br>Consulting Firm        | Selection and Award of Program Financial Consulting Firm                                         | -                                         | -                                 | -                                  | -                                     | 2018-Q3 | 2018-Q3          |
| Program Outreach                                      | Program Announcement & Community Outreach                                                        | -                                         | -                                 | 500,000                            | 500,000                               | 2018-Q4 | 2019-Q3          |
| Application Period                                    | An Estimated 517 Rental Assistance Applications                                                  | -                                         | 720,000                           | 500,000                            | 1,220,000                             | 2018-Q4 | 2020-Q3          |
| Eligibility & Homeowner's Education<br>Period         | Eligibility and Specific Needs for Applications, Completed Eligibility Tasks                     | -                                         | 480,000                           | 1,000,000                          | 1,480,000                             | 2018-Q4 | 2020-Q3          |
| Rental Assistance Payout Period                       | Disbursement of an Estimated 517 Monthly Rental Assistance Payments                              | -                                         | -                                 | 7,500,000                          | 7,500,000                             | 2018-Q4 | 2020-Q3          |
| Project Closeout Period                               | Closeout of Applications                                                                         | -                                         | -                                 | 400,000                            | 400,000                               | 2020-Q2 | 2020-Q3          |
| Title Clearance Program                               |                                                                                                  | 1,250,000                                 | 3,000,000                         | 25,000,000                         | 29,250,000                            | 2018-Q3 | 2024-Q2          |
| General Administration                                | General Administration of the Program                                                            | 1,250,000                                 | -                                 | -                                  | 1,250,000                             | 2018-Q3 | 2023-Q4          |
| Initiation                                            | Program Guidelines, Policies and Procedures, and Operational Structure.                          | -                                         | 300,000                           | 125,000                            | 425,000                               | 2018-Q3 | 2018-Q3          |
| RFQ-P for Program Management Firm                     | Selection and Award of Program Management Firm                                                   | -                                         | -                                 | -                                  | -                                     | 2018-Q3 | 2018-Q3          |
| Program Outreach                                      | Program Announcement & Community Outreach                                                        | -                                         | -                                 | 625,000                            | 625,000                               | 2018-Q4 | 2019-Q3          |
| Application Period                                    | An Estimated 25,000 Title Clearace Applicants                                                    | -                                         | 1,800,000                         | 750,000                            | 2,550,000                             | 2018-Q4 | 2019-Q3          |
| Eligibility & Homeowner's Education<br>Period         | Eligibility and Specific Needs for Applications, Completed Eligibility Tasks                     | -                                         | 900,000                           | 2,500,000                          | 3,400,000                             | 2018-Q4 | 2019-Q3          |
| Titles Resolution                                     | Resolution of Titles                                                                             | -                                         | -                                 | 20,000,000                         | 20,000,000                            | 2019-Q1 | 2024-Q1          |
| Closeout                                              | Closeout of Applications                                                                         | -                                         | -                                 | 1,000,000                          | 1,000,000                             | 2024-Q1 | 2024-Q2          |
| Small Business Loans                                  |                                                                                                  | 2,500,000                                 | 7,000,000                         | 50,000,000                         | 59,500,000                            | 2018-Q3 | 2021-Q2          |
|                                                       |                                                                                                  | 2.500.000                                 |                                   |                                    | 2,500,000                             | 0010.00 | 2021 02          |
| General Administration                                | General Administration of the Program                                                            | 2,500,000                                 | -                                 |                                    | 2,500,000                             | 2018-Q3 | 2021-Q2          |