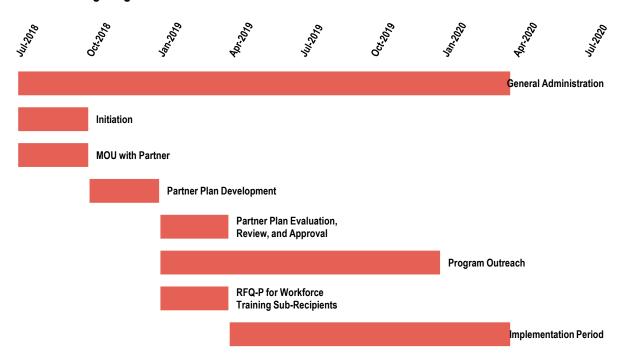

|   | Allocation Limit:  | 1,507,179,000 |
|---|--------------------|---------------|
|   | Current Total:     | 1,507,179,000 |
| Δ | llocation Balance: |               |

|                                                                                                                                                                           | Totals:                                                                                                                                                                                                                                                                   | 75,358,950.00<br>Administration | 102,000,000                    | 1,329,820,050<br>Program | 1,507,179,000                                   | Activity                                                       | Activity                                                       |
|---------------------------------------------------------------------------------------------------------------------------------------------------------------------------|---------------------------------------------------------------------------------------------------------------------------------------------------------------------------------------------------------------------------------------------------------------------------|---------------------------------|--------------------------------|--------------------------|-------------------------------------------------|----------------------------------------------------------------|----------------------------------------------------------------|
| Program / Activities                                                                                                                                                      | Deliverables                                                                                                                                                                                                                                                              | Budget                          | Planning<br>Budget             | Budget                   | Budget<br>Assignment                            |                                                                | Ends                                                           |
| RFQ-P for Program Financial<br>Consulting Firm                                                                                                                            | Selection and Award of Program Financial Consulting Firm                                                                                                                                                                                                                  | -                               | -                              | -                        | -                                               | 2018-Q3                                                        | 2018-Q3                                                        |
| MOU with Partner                                                                                                                                                          | Executed MOU with Program Partner                                                                                                                                                                                                                                         | -                               | -                              | -                        | -                                               | 2018-Q3                                                        | 2018-Q3                                                        |
| Partner Plan Development                                                                                                                                                  | Draft Partner Plan                                                                                                                                                                                                                                                        | -                               | 4,850,000                      | -                        | 4,850,000                                       | 2018-Q4                                                        | 2019-Q1                                                        |
| Partner Plan Evaluation, Review, and<br>Approval                                                                                                                          | Final Partner Plan                                                                                                                                                                                                                                                        | -                               | 1,750,000                      | -                        | 1,750,000                                       | 2019-Q1                                                        | 2019-Q1                                                        |
| RFQ-P for Loan Sub-Recipients                                                                                                                                             | Selection and Award of Loan Sub-Recipients                                                                                                                                                                                                                                | -                               | -                              | -                        | -                                               | 2019-Q2                                                        | 2019-Q2                                                        |
| Program Outreach                                                                                                                                                          | Program Announcement & Community Outreach                                                                                                                                                                                                                                 | -                               | -                              | -                        | -                                               | 2019-Q3                                                        | 2021-Q2                                                        |
| Loan Application & Award Period                                                                                                                                           | 1000+ Small Business Loans Applicants                                                                                                                                                                                                                                     | -                               | -                              | 47,500,000               | 47,500,000                                      | 2019-Q3                                                        | 2021-Q2                                                        |
| Monitoring and Payback Period                                                                                                                                             | Monitoring of 1000+ Small Business Loans Applicants and Receipt of Loan Paybacks                                                                                                                                                                                          | -                               | -                              | 2,500,000                | 2,500,000                                       | 2019-Q3                                                        | 2021-Q2                                                        |
| Small Business Incubators                                                                                                                                                 |                                                                                                                                                                                                                                                                           | 500,000                         | 1,400,000                      | 10,000,000               | 11,900,000                                      | 2018-Q3                                                        | 2020-Q4                                                        |
| General Administration                                                                                                                                                    | General Administration of the Program                                                                                                                                                                                                                                     | 500,000                         | -                              | -                        | 500,000                                         | 2018-Q3                                                        | 2020-Q4                                                        |
| Initiation                                                                                                                                                                | Program Guidelines, Policies and Procedures, and Operational Structure.                                                                                                                                                                                                   | -                               | 80,000                         | -                        | 80,000                                          | 2018-Q3                                                        | 2018-Q3                                                        |
| RFQ-P for Program Financial<br>Consulting Firm                                                                                                                            | Selection and Award of Program Financial Consulting Firm                                                                                                                                                                                                                  | -                               | -                              | -                        | -                                               | 2018-Q3                                                        | 2018-Q3                                                        |
| MOU with Partner                                                                                                                                                          | Executed MOU with Program Partner                                                                                                                                                                                                                                         | -                               | -                              | -                        | -                                               | 2018-Q3                                                        | 2018-Q3                                                        |
| Partner Plan Development                                                                                                                                                  | Draft Partner Plan                                                                                                                                                                                                                                                        | -                               | 970,000                        | -                        | 970,000                                         | 2018-Q4                                                        | 2019-Q1                                                        |
| Partner Plan Evaluation, Review, and<br>Approval                                                                                                                          | Final Partner Plan                                                                                                                                                                                                                                                        | -                               | 350,000                        | -                        | 350,000                                         | 2019-Q2                                                        | 2019-Q2                                                        |
| Program Outreach                                                                                                                                                          | Program Announcement & Community Outreach                                                                                                                                                                                                                                 | -                               | -                              | -                        | -                                               | 2019-Q2                                                        | 2019-Q2                                                        |
| RFQ-P for Incubator Applicants                                                                                                                                            | Selection and Award of 10+ Small Business Incubators Applicants                                                                                                                                                                                                           | -                               | -                              | -                        | ē                                               | 2019-Q2                                                        | 2019-Q2                                                        |
| Pre-Construction                                                                                                                                                          | Incubators needs are determined and all pre-construction tasks are completed                                                                                                                                                                                              | -                               | -                              | 500,000                  | 500,000                                         | 2019-Q3                                                        | 2019-Q4                                                        |
| Construction                                                                                                                                                              | Construction Completed on New Incubators or Repairs Completed on Existing Incubators                                                                                                                                                                                      | -                               | -                              | 9,000,000                | 9,000,000                                       | 2020-Q1                                                        | 2020-Q4                                                        |
| Closeout                                                                                                                                                                  | Applicants closed out                                                                                                                                                                                                                                                     | -                               | -                              | 500,000                  | 500,000                                         | 2020-Q3                                                        | 2020-Q4                                                        |
| Workforce Training Program                                                                                                                                                |                                                                                                                                                                                                                                                                           | 500,000                         | 1,400,000                      | 10,000,000               | 11,900,000                                      | 2018-Q3                                                        | 2020-Q1                                                        |
| General Administration                                                                                                                                                    | General Administration of the Program                                                                                                                                                                                                                                     | 500,000                         | -                              | -                        | 500,000                                         | 2018-Q3                                                        | 2020-Q1                                                        |
| Initiation                                                                                                                                                                | Program Guidelines, Policies and Procedures, and Operational Structure.                                                                                                                                                                                                   | -                               | 80,000                         | -                        | 80,000                                          | 2018-Q3                                                        | 2018-Q3                                                        |
| MOU with Partner                                                                                                                                                          | Executed MOU with Program Partner                                                                                                                                                                                                                                         | -                               | -                              | -                        | -                                               | 2018-Q3                                                        | 2018-Q3                                                        |
| Partner Plan Development                                                                                                                                                  | Draft Partner Plan                                                                                                                                                                                                                                                        | -                               | 970,000                        | -                        | 970,000                                         | 2018-Q4                                                        | 2018-Q4                                                        |
| Partner Plan Evaluation, Review, and<br>Approval                                                                                                                          | Final Partner Plan                                                                                                                                                                                                                                                        | -                               | 350,000                        | -                        | 350,000                                         | 2019-Q1                                                        | 2019-Q1                                                        |
| Program Outreach                                                                                                                                                          | Program Announcement & Community Outreach                                                                                                                                                                                                                                 | -                               | -                              | 500,000                  | 500,000                                         | 2019-Q1                                                        | 2019-Q4                                                        |
| RFQ-P for Workforce Training Sub-                                                                                                                                         |                                                                                                                                                                                                                                                                           |                                 |                                |                          |                                                 |                                                                | 2019-Q1                                                        |
|                                                                                                                                                                           | 4+ Workforce Training Applicants                                                                                                                                                                                                                                          | -                               | -                              | -                        | -                                               | 2019-Q1                                                        | 2019-Q1                                                        |
| Recipients Implementation Period                                                                                                                                          | 4+ Workforce Training Applicants  Implementation and Monitoring of Workforce Training Programs                                                                                                                                                                            | -                               | -                              | 9,500,000                | 9,500,000                                       | 2019-Q1<br>2019-Q2                                             | 2019-Q1<br>2020-Q1                                             |
| Recipients                                                                                                                                                                | Implementation and Monitoring of Workforce Training Programs                                                                                                                                                                                                              | 1,750,000                       | 4,900,000                      | 9,500,000                |                                                 |                                                                |                                                                |
| Recipients Implementation Period                                                                                                                                          | Implementation and Monitoring of Workforce Training Programs                                                                                                                                                                                                              | -<br>1,750,000<br>1,750,000     | 4,900,000                      |                          | 9,500,000                                       | 2019-Q2                                                        | 2020-Q1                                                        |
| Recipients Implementation Period  Construction Revolving Loans Program                                                                                                    | Implementation and Monitoring of Workforce Training Programs                                                                                                                                                                                                              |                                 | -<br>4,900,000<br>-<br>280,000 |                          | 9,500,000<br>41,650,000                         | 2019-Q2<br>2018-Q3                                             | 2020-Q1<br>2024-Q2                                             |
| Recipients Implementation Period  Construction Revolving Loans Program  General Administration  Initiation  RFQ-P for Program Financial                                   | Implementation and Monitoring of Workforce Training Programs  General Administration of the Program                                                                                                                                                                       |                                 | -                              |                          | 9,500,000<br>41,650,000<br>1,750,000            | 2019-Q2<br>2018-Q3<br>2018-Q3                                  | 2020-Q1<br>2024-Q2<br>2024-Q2                                  |
| Recipients Implementation Period  Construction Revolving Loans Program  General Administration  Initiation                                                                | Implementation and Monitoring of Workforce Training Programs  General Administration of the Program  Program Guidelines, Policies and Procedures, and Operational Structure.                                                                                              |                                 | -                              |                          | 9,500,000<br>41,650,000<br>1,750,000<br>280,000 | 2019-Q2<br>2018-Q3<br>2018-Q3                                  | 2020-Q1<br>2024-Q2<br>2024-Q2<br>2018-Q3                       |
| Recipients Implementation Period  Construction Revolving Loans Program  General Administration  Initiation  RFQ-P for Program Financial  Consulting Firm                  | Implementation and Monitoring of Workforce Training Programs  General Administration of the Program  Program Guidelines, Policies and Procedures, and Operational Structure.  Selection and Award of Program Financial Consulting Firm                                    |                                 | -                              |                          | 9,500,000<br>41,650,000<br>1,750,000<br>280,000 | 2019-Q2<br>2018-Q3<br>2018-Q3<br>2018-Q3<br>2018-Q3            | 2020-Q1<br>2024-Q2<br>2024-Q2<br>2018-Q3<br>2018-Q3            |
| Recipients Implementation Period  Construction Revolving Loans Program  General Administration  Initiation  RFQ-P for Program Financial Consulting Firm  MOU with Partner | Implementation and Monitoring of Workforce Training Programs  General Administration of the Program  Program Guidelines, Policies and Procedures, and Operational Structure.  Selection and Award of Program Financial Consulting Firm  Executed MOU with Program Partner |                                 | 280,000                        |                          | 9,500,000<br>41,650,000<br>1,750,000<br>280,000 | 2019-Q2<br>2018-Q3<br>2018-Q3<br>2018-Q3<br>2018-Q3<br>2018-Q3 | 2020-Q1<br>2024-Q2<br>2024-Q2<br>2018-Q3<br>2018-Q3<br>2018-Q3 |