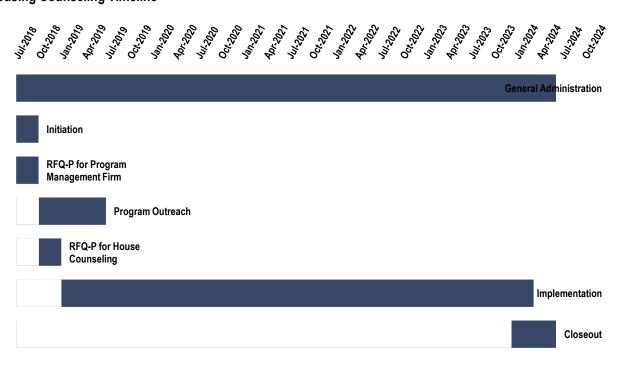

| Alloca     | tion Limit: | 1,507,179,000 |
|------------|-------------|---------------|
| Curr       | ent Total:  | 1,507,179,000 |
| Allocation | Ralance:    |               |

| Program / Activities                            | Totals: Deliverables                                                                                                                                                                      | 75,358,950.00<br>Administration<br>Budget | 102,000,000<br>Planning<br>Budget | 1,329,820,050<br>Program<br>Budget | 1,507,179,000<br>Budget<br>Assignment |         | Activity<br>Ends |
|-------------------------------------------------|-------------------------------------------------------------------------------------------------------------------------------------------------------------------------------------------|-------------------------------------------|-----------------------------------|------------------------------------|---------------------------------------|---------|------------------|
| Application Period                              | 4,000 - 6,500 Single Family Housing Applicants                                                                                                                                            | - Jougo.                                  | 9,447,000                         | 19,389,251                         | 28,836,251                            | 2018-Q4 | 2019-Q3          |
| Eligibility Period                              | Applicants' housing needs are determined and all pre-construction/pre-relocations                                                                                                         | -                                         | 18,894,000                        | 38,778,503                         | 57,672,503                            | 2018-Q4 | 2019-Q3          |
| Desing-Build Period                             | tasks are completed  Construction Completed on New Housing, Repairs Completed on Existing Houses or  Applicants successfully relocated and original properties demolished for green space | -                                         | 31,490,000                        | 709,646,596                        | 741,136,596                           | 2019-Q1 | 2024-Q1          |
| Closeout                                        | for 4000 - 65000 applicants Completed Applicants are closed out                                                                                                                           | _                                         | -                                 | 3,102,280                          | 3,102,280                             | 2024-Q1 | 2024-Q2          |
| Mortgage Catch-Up                               |                                                                                                                                                                                           | 2,250,000                                 | 5,400,000                         | 45,000,000                         | 52,650,000                            | 2018-Q3 | 2021-Q4          |
| General Administration                          | General Administration of the Program                                                                                                                                                     | 2,250,000                                 | -                                 | -                                  | 2,250,000                             | 2018-Q3 | 2021-Q4          |
| Initiation                                      | Program Guidelines, Policies and Procedures, and Operational Structure.                                                                                                                   | -                                         | -                                 | 450,000                            | 450,000                               | 2018-Q3 | 2018-Q3          |
| RFQ-P for Program Financial<br>Consulting Firm  | Selection and Award of Program Financial Consulting Firm                                                                                                                                  | -                                         | -                                 | -                                  | -                                     | 2018-Q3 | 2018-Q3          |
| MOU with Partner                                | Executed MOU with Program Partner                                                                                                                                                         | -                                         | -                                 | -                                  | -                                     | 2018-Q3 | 2018-Q3          |
| Partner Plan Development                        | Draft Partner Plan                                                                                                                                                                        | -                                         | 1,800,000                         | -                                  | 1,800,000                             | 2018-Q4 | 2018-Q4          |
| Partner Plan Evaluation, Review, and<br>Aproval | Final Partner Plan                                                                                                                                                                        | -                                         | 1,800,000                         | -                                  | 1,800,000                             | 2019-Q1 | 2019-Q1          |
| Program Outreach                                | Program Announcement & Community Outreach                                                                                                                                                 | -                                         | 360,000                           | 1,125,000                          | 1,485,000                             | 2019-Q2 | 2020-Q1          |
| Application Period                              | An Estimated 2,250 Mortgage Catch-up Applications                                                                                                                                         | -                                         | 1,080,000                         | 2,250,000                          | 3,330,000                             | 2019-Q2 | 2020-Q1          |
| Eligibility & Homeowner's Education<br>Period   | Eligibility and Specific Needs for Applications, Completed Eligibility Tasks                                                                                                              | -                                         | 360,000                           | 3,375,000                          | 3,735,000                             | 2019-Q2 | 2020-Q1          |
| Mortgage Payout Period                          | Disbursement of an Estimated 2,250 Monthly Rent Payments                                                                                                                                  | -                                         | -                                 | 36,000,000                         | 36,000,000                            | 2019-Q3 | 2021-Q3          |
| Project Closeout Period                         | Closeout of Applications (As They Reach the \$20,000 Maximum Award or the 18-Month Deadline)                                                                                              | -                                         | -                                 | 1,800,000                          | 1,800,000                             | 2021-Q1 | 2021-Q4          |
| Social Interest Housing                         |                                                                                                                                                                                           | 625,000                                   | 1,000,000                         | 12,500,000                         | 14,125,000                            | 2018-Q3 | 2021-Q2          |
| General Administration                          | General Administration of the Program                                                                                                                                                     | 625,000                                   | -                                 | -                                  | 625,000                               | 2018-Q3 | 2021-Q2          |
| Initiation                                      | Program Guidelines, Policies and Procedures, and Operational Structure.                                                                                                                   | -                                         | -                                 | 375,000                            | 375,000                               | 2018-Q3 | 2018-Q3          |
| RFQ-P for Program Management Firm               | Selection and Award of Program Management Firm                                                                                                                                            | -                                         | -                                 | -                                  | -                                     | 2018-Q3 | 2018-Q3          |
| Program Outreach                                | Program Announcement & Community Outreach                                                                                                                                                 | -                                         | -                                 | 625,000                            | 625,000                               | 2018-Q4 | 2019-Q2          |
| RFP for Developers                              | 13+ Social Interest Housing Applicants                                                                                                                                                    | -                                         | -                                 | -                                  | -                                     | 2019-Q1 | 2019-Q1          |
| Pre-Construction                                | Applicants' housing needs are determined and all pre-construction/pre-relocations tasks are completed                                                                                     | -                                         | 1,000,000                         | -                                  | 1,000,000                             | 2019-Q1 | 2019-Q2          |
| Development                                     | Construction Completed on Social Interst Housing Projects.                                                                                                                                | -                                         | -                                 | 11,000,000                         | 11,000,000                            | 2019-Q2 | 2021-Q1          |
| Closeout                                        | Closeout of projects                                                                                                                                                                      | -                                         | -                                 | 500,000                            | 500,000                               | 2021-Q1 | 2021-Q2          |
| Housing Counseling                              |                                                                                                                                                                                           | 375,000                                   | 900,000                           | 7,500,000                          | 8,775,000                             | 2018-Q3 | 2024-Q2          |
| General Administration                          | General Administration of the Program                                                                                                                                                     | 375,000                                   | -                                 | -                                  | 375,000                               | 2018-Q3 | 2024-Q2          |
| Initiation                                      | Program Guidelines, Policies and Procedures, and Operational Structure.                                                                                                                   | -                                         | -                                 | 150,000                            | 150,000                               | 2018-Q3 | 2018-Q3          |
| RFQ-P for Program Management Firm               | Selection and Award of Program Management Firm                                                                                                                                            | -                                         | -                                 | -                                  | -                                     | 2018-Q3 | 2018-Q3          |
| Program Outreach                                | Program Announcement & Community Outreach                                                                                                                                                 | -                                         | 450,000                           | 375,000                            | 825,000                               | 2018-Q4 | 2019-Q2          |
| RFQ-P for House Counseling                      | 10 House Counseling Applicants                                                                                                                                                            | -                                         | -                                 | -                                  | -                                     | 2018-Q4 | 2018-Q4          |
| Implementation                                  | Implementation of Developed Counseling Service Programs                                                                                                                                   | -                                         | 450,000                           | 6,750,000                          | 7,200,000                             | 2019-Q1 | 2024-Q1          |
| Closeout                                        | Applicants closed out                                                                                                                                                                     | -                                         | -                                 | 225,000                            | 225,000                               | 2024-Q1 | 2024-Q2          |
| CDBG to Low Income Housing Tax Crea             | lits                                                                                                                                                                                      | 5,000,000                                 | 5,000,000                         | 100,000,000                        | 110,000,000                           | 2018-Q3 | 2023-Q4          |
| General Administration                          | General Administration of the Program                                                                                                                                                     | 5,000,000                                 | -                                 | -                                  | 5,000,000                             | 2018-Q3 | 2023-Q4          |
| Initiation                                      | Program Guidelines, Policies and Procedures, and Operational Structure.                                                                                                                   | -                                         | -                                 | 500,000                            | 500,000                               | 2018-Q3 | 2018-Q3          |
|                                                 |                                                                                                                                                                                           |                                           |                                   |                                    |                                       |         |                  |