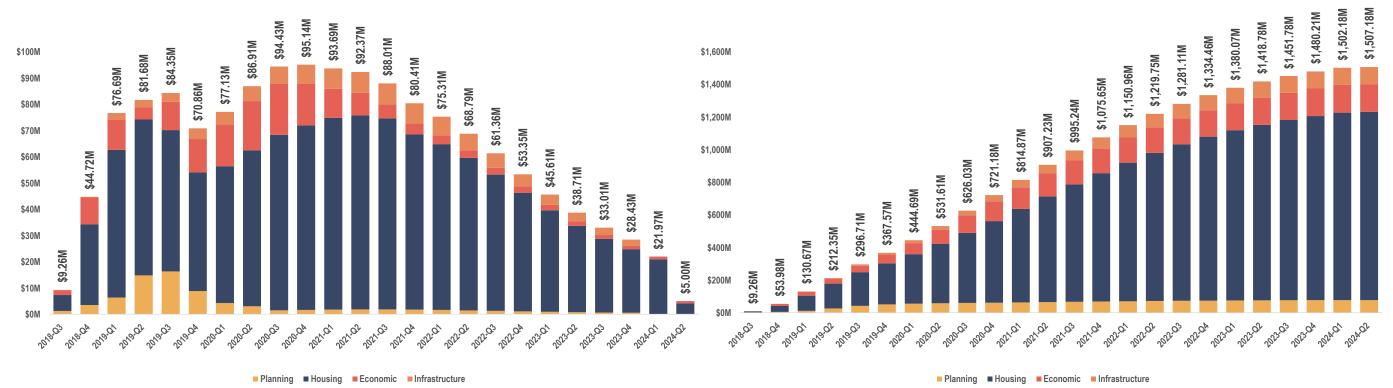

| 1,207,677  | 1,013,194  | 860,439   | 170,450,000   |
| Infrastructure | 227,273   | 227,273    | 2,481,305  | 2,899,369  | 3,426,086  | 4,077,503  | 4,843,463  | 5,677,501  | 6,499,911  | 7,214,987  | 7,734,257  | 7,994,447  | 7,965,087  | 7,649,558  | 7,085,084  | 6,340,912  | 5,508,699  | 4,682,793  | 3,937,242  | 3,310,997  | 2,807,865  | 2,408,390  | -          | -         | 105,000,000   |
| Total          | 9,262,550 | 44,718,211 | 76,685,220 | 81,684,679 | 84,354,565 | 70,860,311 | 77,127,095 | 86,914,224 | 94,427,346 | 95,143,029 | 93,691,993 | 92,365,314 | 88,009,214 | 80,407,256 | 75,306,091 | 68,788,792 | 61,360,209 | 53,354,713 | 45,605,354 | 38,709,820 | 33,007,945 | 28,425,640 | 21,969,385 | 5,000,043 | 1,507,179,000 |



## **Cummulative Draw Schedule by Program Type**



#### **Whole Community Resiliency Planning Timeline**



#### **Agency Planning Initiatives Timeline**



## **Economic Recovery Planning Timeline**



#### **Community Resilience Innovation Program Timeline**



#### Single Family Rehabilitation, Reconstruction & Relocation Timeline



#### **Mortgage Catch-Up Timeline**



#### **Social Interest Housing Timeline**



### **Housing Counseling Timeline**



#### **CDBG to Low Income Housing Tax Credits Timeline**



#### **Home Energy Resiliency Timeline**



#### **Rental Assistance for the Elderly Program Timeline**



#### **Title Clearance Program Timeline**



#### **Small Business Loans Timeline**



#### **Small Business Incubators Timeline**



#### **Workforce Training Program Timeline**



#### **Construction Revolving Loans Pr