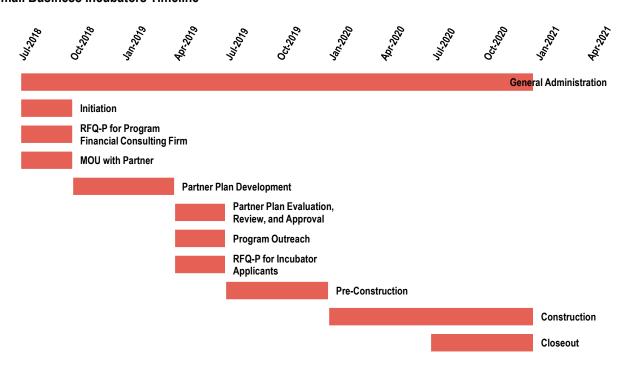

|   | Allocation Limit:  | 1,507,179,000 |
|---|--------------------|---------------|
|   | Current Total:     | 1,507,179,000 |
| Δ | llocation Balance: |               |

|                                                                                                                                                                           | Totals:                                                                                                                                                                                                                                                                   | 75,358,950.00<br>Administration | 102,000,000                    | 1,329,820,050<br>Program | 1,507,179,000                                   | Activity                                                       | Activity                                                       |
|---------------------------------------------------------------------------------------------------------------------------------------------------------------------------|---------------------------------------------------------------------------------------------------------------------------------------------------------------------------------------------------------------------------------------------------------------------------|---------------------------------|--------------------------------|--------------------------|-------------------------------------------------|----------------------------------------------------------------|----------------------------------------------------------------|
| Program / Activities                                                                                                                                                      | Deliverables                                                                                                                                                                                                                                                              | Budget                          | Planning<br>Budget             | Budget                   | Budget<br>Assignment                            |                                                                | Ends                                                           |
| RFQ-P for Program Financial<br>Consulting Firm                                                                                                                            | Selection and Award of Program Financial Consulting Firm                                                                                                                                                                                                                  | -                               | -                              | -                        | -                                               | 2018-Q3                                                        | 2018-Q3                                                        |
| MOU with Partner                                                                                                                                                          | Executed MOU with Program Partner                                                                                                                                                                                                                                         | -                               | -                              | -                        | -                                               | 2018-Q3                                                        | 2018-Q3                                                        |
| Partner Plan Development                                                                                                                                                  | Draft Partner Plan                                                                                                                                                                                                                                                        | -                               | 4,850,000                      | -                        | 4,850,000                                       | 2018-Q4                                                        | 2019-Q1                                                        |
| Partner Plan Evaluation, Review, and<br>Approval                                                                                                                          | Final Partner Plan                                                                                                                                                                                                                                                        | -                               | 1,750,000                      | -                        | 1,750,000                                       | 2019-Q1                                                        | 2019-Q1                                                        |
| RFQ-P for Loan Sub-Recipients                                                                                                                                             | Selection and Award of Loan Sub-Recipients                                                                                                                                                                                                                                | -                               | -                              | -                        | -                                               | 2019-Q2                                                        | 2019-Q2                                                        |
| Program Outreach                                                                                                                                                          | Program Announcement & Community Outreach                                                                                                                                                                                                                                 | -                               | -                              | -                        | -                                               | 2019-Q3                                                        | 2021-Q2                                                        |
| Loan Application & Award Period                                                                                                                                           | 1000+ Small Business Loans Applicants                                                                                                                                                                                                                                     | -                               | -                              | 47,500,000               | 47,500,000                                      | 2019-Q3                                                        | 2021-Q2                                                        |
| Monitoring and Payback Period                                                                                                                                             | Monitoring of 1000+ Small Business Loans Applicants and Receipt of Loan Paybacks                                                                                                                                                                                          | -                               | -                              | 2,500,000                | 2,500,000                                       | 2019-Q3                                                        | 2021-Q2                                                        |
| Small Business Incubators                                                                                                                                                 |                                                                                                                                                                                                                                                                           | 500,000                         | 1,400,000                      | 10,000,000               | 11,900,000                                      | 2018-Q3                                                        | 2020-Q4                                                        |
| General Administration                                                                                                                                                    | General Administration of the Program                                                                                                                                                                                                                                     | 500,000                         | -                              | -                        | 500,000                                         | 2018-Q3                                                        | 2020-Q4                                                        |
| Initiation                                                                                                                                                                | Program Guidelines, Policies and Procedures, and Operational Structure.                                                                                                                                                                                                   | -                               | 80,000                         | -                        | 80,000                                          | 2018-Q3                                                        | 2018-Q3                                                        |
| RFQ-P for Program Financial<br>Consulting Firm                                                                                                                            | Selection and Award of Program Financial Consulting Firm                                                                                                                                                                                                                  | -                               | -                              | -                        | -                                               | 2018-Q3                                                        | 2018-Q3                                                        |
| MOU with Partner                                                                                                                                                          | Executed MOU with Program Partner                                                                                                                                                                                                                                         | -                               | -                              | -                        | -                                               | 2018-Q3                                                        | 2018-Q3                                                        |
| Partner Plan Development                                                                                                                                                  | Draft Partner Plan                                                                                                                                                                                                                                                        | -                               | 970,000                        | -                        | 970,000                                         | 2018-Q4                                                        | 2019-Q1                                                        |
| Partner Plan Evaluation, Review, and<br>Approval                                                                                                                          | Final Partner Plan                                                                                                                                                                                                                                                        | -                               | 350,000                        | -                        | 350,000                                         | 2019-Q2                                                        | 2019-Q2                                                        |
| Program Outreach                                                                                                                                                          | Program Announcement & Community Outreach                                                                                                                                                                                                                                 | -                               | -                              | -                        | -                                               | 2019-Q2                                                        | 2019-Q2                                                        |
| RFQ-P for Incubator Applicants                                                                                                                                            | Selection and Award of 10+ Small Business Incubators Applicants                                                                                                                                                                                                           | -                               | -                              | -                        | ē                                               | 2019-Q2                                                        | 2019-Q2                                                        |
| Pre-Construction                                                                                                                                                          | Incubators needs are determined and all pre-construction tasks are completed                                                                                                                                                                                              | -                               | -                              | 500,000                  | 500,000                                         | 2019-Q3                                                        | 2019-Q4                                                        |
| Construction                                                                                                                                                              | Construction Completed on New Incubators or Repairs Completed on Existing Incubators                                                                                                                                                                                      | -                               | -                              | 9,000,000                | 9,000,000                                       | 2020-Q1                                                        | 2020-Q4                                                        |
| Closeout                                                                                                                                                                  | Applicants closed out                                                                                                                                                                                                                                                     | -                               | -                              | 500,000                  | 500,000                                         | 2020-Q3                                                        | 2020-Q4                                                        |
| Workforce Training Program                                                                                                                                                |                                                                                                                                                                                                                                                                           | 500,000                         | 1,400,000                      | 10,000,000               | 11,900,000                                      | 2018-Q3                                                        | 2020-Q1                                                        |
| General Administration                                                                                                                                                    | General Administration of the Program                                                                                                                                                                                                                                     | 500,000                         | -                              | -                        | 500,000                                         | 2018-Q3                                                        | 2020-Q1                                                        |
| Initiation                                                                                                                                                                | Program Guidelines, Policies and Procedures, and Operational Structure.                                                                                                                                                                                                   | -                               | 80,000                         | -                        | 80,000                                          | 2018-Q3                                                        | 2018-Q3                                                        |
| MOU with Partner                                                                                                                                                          | Executed MOU with Program Partner                                                                                                                                                                                                                                         | -                               | -                              | -                        | -                                               | 2018-Q3                                                        | 2018-Q3                                                        |
| Partner Plan Development                                                                                                                                                  | Draft Partner Plan                                                                                                                                                                                                                                                        | -                               | 970,000                        | -                        | 970,000                                         | 2018-Q4                                                        | 2018-Q4                                                        |
| Partner Plan Evaluation, Review, and<br>Approval                                                                                                                          | Final Partner Plan                                                                                                                                                                                                                                                        | -                               | 350,000                        | -                        | 350,000                                         | 2019-Q1                                                        | 2019-Q1                                                        |
| Program Outreach                                                                                                                                                          | Program Announcement & Community Outreach                                                                                                                                                                                                                                 | -                               | -                              | 500,000                  | 500,000                                         | 2019-Q1                                                        | 2019-Q4                                                        |
| RFQ-P for Workforce Training Sub-                                                                                                                                         |                                                                                                                                                                                                                                                                           |                                 |                                |                          |                                                 |                                                                | 2019-Q1                                                        |
|                                                                                                                                                                           | 4+ Workforce Training Applicants                                                                                                                                                                                                                                          | -                               | -                              | -                        | -                                               | 2019-Q1                                                        | 2019-Q1                                                        |
| Recipients Implementation Period                                                                                                                                          | 4+ Workforce Training Applicants  Implementation and Monitoring of Workforce Training Programs                                                                                                                                                                            | -                               | -                              | 9,500,000                | 9,500,000                                       | 2019-Q1<br>2019-Q2                                             | 2019-Q1<br>2020-Q1                                             |
| Recipients                                                                                                                                                                | Implementation and Monitoring of Workforce Training Programs                                                                                                                                                                                                              | 1,750,000                       | 4,900,000                      | 9,500,000                |                                                 |                                                                |                                                                |
| Recipients Implementation Period                                                                                                                                          | Implementation and Monitoring of Workforce Training Programs                                                                                                                                                                                                              | -<br>1,750,000<br>1,750,000     | 4,900,000                      |                          | 9,500,000                                       | 2019-Q2                                                        | 2020-Q1                                                        |
| Recipients Implementation Period  Construction Revolving Loans Program                                                                                                    | Implementation and Monitoring of Workforce Training Programs                                                                                                                                                                                                              |                                 | -<br>4,900,000<br>-<br>280,000 |                          | 9,500,000<br>41,650,000                         | 2019-Q2<br>2018-Q3                                             | 2020-Q1<br>2024-Q2                                             |
| Recipients Implementation Period  Construction Revolving Loans Program  General Administration  Initiation  RFQ-P for Program Financial                                   | Implementation and Monitoring of Workforce Training Programs  General Administration of the Program                                                                                                                                                                       |                                 | -                              |                          | 9,500,000<br>41,650,000<br>1,750,000            | 2019-Q2<br>2018-Q3<br>2018-Q3                                  | 2020-Q1<br>2024-Q2<br>2024-Q2                                  |
| Recipients Implementation Period  Construction Revolving Loans Program  General Administration  Initiation                                                                | Implementation and Monitoring of Workforce Training Programs  General Administration of the Program  Program Guidelines, Policies and Procedures, and Operational Structure.                                                                                              |                                 | -                              |                          | 9,500,000<br>41,650,000<br>1,750,000<br>280,000 | 2019-Q2<br>2018-Q3<br>2018-Q3                                  | 2020-Q1<br>2024-Q2<br>2024-Q2<br>2018-Q3                       |
| Recipients Implementation Period  Construction Revolving Loans Program  General Administration  Initiation  RFQ-P for Program Financial  Consulting Firm                  | Implementation and Monitoring of Workforce Training Programs  General Administration of the Program  Program Guidelines, Policies and Procedures, and Operational Structure.  Selection and Award of Program Financial Consulting Firm                                    |                                 | -                              |                          | 9,500,000<br>41,650,000<br>1,750,000<br>280,000 | 2019-Q2<br>2018-Q3<br>2018-Q3<br>2018-Q3<br>2018-Q3            | 2020-Q1<br>2024-Q2<br>2024-Q2<br>2018-Q3<br>2018-Q3            |
| Recipients Implementation Period  Construction Revolving Loans Program  General Administration  Initiation  RFQ-P for Program Financial Consulting Firm  MOU with Partner | Implementation and Monitoring of Workforce Training Programs  General Administration of the Program  Program Guidelines, Policies and Procedures, and Operational Structure.  Selection and Award of Program Financial Consulting Firm  Executed MOU with Program Partner |                                 | 280,000                        |                          | 9,500,000<br>41,650,000<br>1,750,000<br>280,000 | 2019-Q2<br>2018-Q3<br>2018-Q3<br>2018-Q3<br>2018-Q3<br>2018-Q3 | 2020-Q1<br>2024-Q2<br>2024-Q2<br>2018-Q3<br>2018-Q3<br>2018-Q3 |