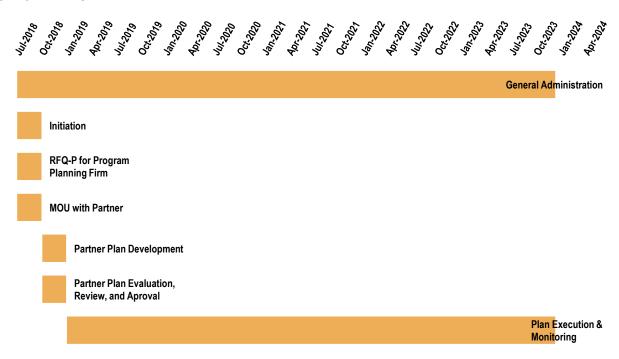

|                                                 | Totals:                                                                                                                       | 75,358,950.00            | 102,000,000        | 1,329,820,050     | 1,507,179,000        | A . 12 . 11 | A - P - 9        |
|-------------------------------------------------|-------------------------------------------------------------------------------------------------------------------------------|--------------------------|--------------------|-------------------|----------------------|-------------|------------------|
| Program / Activities                            | Deliverables                                                                                                                  | Administration<br>Budget | Planning<br>Budget | Program<br>Budget | Budget<br>Assignment |             | Activity<br>Ends |
| Whole Community Resiliency Planning             |                                                                                                                               | 1,875,000                | =                  | 37,500,000        | 39,375,000           | 2018-Q3     | 2020-Q2          |
| General Administration                          | General Administration of the Program                                                                                         | 1,875,000                | -                  | -                 | 1,875,000            | 2018-Q3     | 2020-Q2          |
| Initiation                                      | Program Guidelines, Policies and Procedures, and Operational Structure.                                                       | -                        | -                  | 375,000           | 375,000              | 2018-Q3     | 2018-Q3          |
| RFQ-P for Program Planning Firm                 | Selection and Award of Program Planning Services                                                                              | -                        | -                  | -                 | -                    | 2018-Q3     | 2018-Q3          |
| RFQ-P for AE Firms                              | Short List and Award of AE Firms                                                                                              | -                        | -                  | -                 | -                    | 2018-Q3     | 2018-Q3          |
| Program Outreach & Community Identifications    | Orientation to Municipalities, Selection of Communities to Parcipate in the Program,<br>Assignment of Communities to AE Firms | -                        | -                  | 1,875,000         | 1,875,000            | 2018-Q4     | 2019-Q1          |
| Plans Development                               | Draft Plans for Communities                                                                                                   | -                        |                    | 22,500,000        | 22,500,000           | 2019-Q1     | 2019-Q4          |
| Plans Evaluation, Review, and<br>Approval       | Final Plans for Communities                                                                                                   | -                        | -                  | 12,750,000        | 12,750,000           | 2019-Q2     | 2020-Q2          |
| Agency Planning Initiatives                     |                                                                                                                               | 1,250,000                | -                  | 25,000,000        | 26,250,000           | 2018-Q3     | 2023-Q4          |
| General Administration                          | General Administration of the Program                                                                                         | 1,250,000                | -                  | -                 | 1,250,000            | 2018-Q3     | 2023-Q4          |
| Initiation                                      | Program Guidelines, Policies and Procedures, and Operational Structure.                                                       | -                        | -                  | 250,000           | 250,000              | 2018-Q3     | 2018-Q3          |
| RFQ-P for Program Planning Firm                 | Selection and Award of Program Planning Services (Same as Whole Community Resiliency Planning Program)                        | 1                        | 1                  | -                 | -                    | 2018-Q3     | 2018-Q3          |
| MOU with Partner                                | Executed MOU with Program Partner                                                                                             |                          |                    | -                 | -                    | 2018-Q3     | 2018-Q3          |
| Partner Plan Development                        | Draft Partner Plan                                                                                                            | -                        | -                  | 1,250,000         | 1,250,000            | 2018-Q4     | 2018-Q4          |
| Partner Plan Evaluation, Review, and<br>Aproval | Final Partner Plan                                                                                                            | -                        | -                  | 625,000           | 625,000              | 2018-Q4     | 2018-Q4          |
| Plan Execution & Monitoring                     | Deliverables as Contained in the Final Partner Plan                                                                           | -                        | -                  | 22,875,000        | 22,875,000           | 2019-Q1     | 2023-Q4          |
| Economic Recovery Planning                      |                                                                                                                               | 500,000                  | =                  | 10,000,000        | 10,500,000           | 2018-Q3     | 2019-Q3          |
| General Administration                          | General Administration of the Program                                                                                         | 500,000                  | -                  | -                 | 500,000              | 2018-Q3     | 2019-Q3          |
| Initiation                                      | Program Guidelines, Policies and Procedures, and Operational Structure.                                                       | -                        | -                  | 200,000           | 200,000              | 2018-Q3     | 2018-Q3          |
| RFQ-P for Program Financial<br>Consulting Firm  | Selection and Award of Program Financial Consulting Firm                                                                      | -                        | -                  | -                 | -                    | 2018-Q3     | 2018-Q3          |
| MOU with Partner                                | Executed MOU with Program Partner                                                                                             | -                        | -                  | -                 | -                    | 2018-Q3     | 2018-Q3          |
| Partner Plan Development                        | Draft Partner Plan                                                                                                            | -                        | -                  | 500,000           | 500,000              | 2018-Q4     | 2019-Q1          |
| Partner Plan Evaluation, Review, and<br>Aproval | Final Partner Plan                                                                                                            | -                        | -                  | 500,000           | 500,000              | 2019-Q1     | 2019-Q1          |
| Plan Execution & Monitoring                     | Deliverables as Contained in the Final Partner Plan                                                                           | -                        | -                  | 8,800,000         | 8,800,000            | 2019-Q2     | 2019-Q3          |
| Community Resilience Innovation Progr           | am                                                                                                                            | 37,500                   | -                  | 750,000           | 787,500              | 2018-Q3     | 2019-Q4          |
| General Administration                          | General Administration of the Program                                                                                         | 37,500                   | -                  | -                 | 37,500               | 2018-Q3     | 2019-Q4          |
| Initiation                                      | Program Guidelines, Policies and Procedures, and Operational Structure.                                                       | 1                        | 1                  | 37,500            | 37,500               | 2018-Q3     | 2018-Q3          |
| RFQ-P for Program Planning Firm                 | Selection and Award of Program Planning Services (Same as Whole Community<br>Resiliency Planning Program)                     | 1                        | -                  | -                 | -                    | 2018-Q3     | 2018-Q3          |
| MOU with Partner                                | Executed MOU with Program Partner                                                                                             | ı                        | 1                  | -                 | -                    | 2018-Q3     | 2018-Q3          |
| Partner Plan Development                        | Draft Partner Plan                                                                                                            | -                        |                    | 37,500            | 37,500               | 2018-Q4     | 2019-Q1          |
| Partner Plan Evaluation, Review, and<br>Aproval | Final Partner Plan                                                                                                            | -                        | -                  | 18,750            | 18,750               | 2019-Q1     | 2019-Q1          |
| Plan Execution & Monitoring                     | Deliverables as Contained in the Final Partner Plan                                                                           | -                        | -                  | 656,250           | 656,250              | 2019-Q2     | 2019-Q4          |
| Single Family Rehabilitation, Reconstruc        | tion & Relocation                                                                                                             | 47,646,450               | 62,980,000         | 775,570,050       | 886,196,500          | 2018-Q3     | 2024-Q2          |
| General Administration                          | General Administration of the Program                                                                                         | 47,646,450               | -                  | -                 | 47,646,450           | 2018-Q3     | 2024-Q2          |
| Initiation                                      | Program Guidelines, Policies and Procedures, and Operational Structure.                                                       | -                        | -                  | 775,570           | 775,570              | 2018-Q3     | 2018-Q3          |
| RFQ-P for Program Management Firm               | Selection and Award of Program Management Firm                                                                                | -                        | -                  | -                 | -                    | 2018-Q3     | 2018-Q3          |
| RFQ-P for Program General<br>Contractors        | Selection and Award of Program General Contractors for Program Execution                                                      | -                        | -                  | -                 | -                    | 2018-Q3     | 2018-Q3          |
| Program Outreach                                | Program Announcement & Community Outreach                                                                                     | -                        | 3,149,000          | 3,877,850         | 7,026,850            | 2018-Q4     | 2019-Q3          |